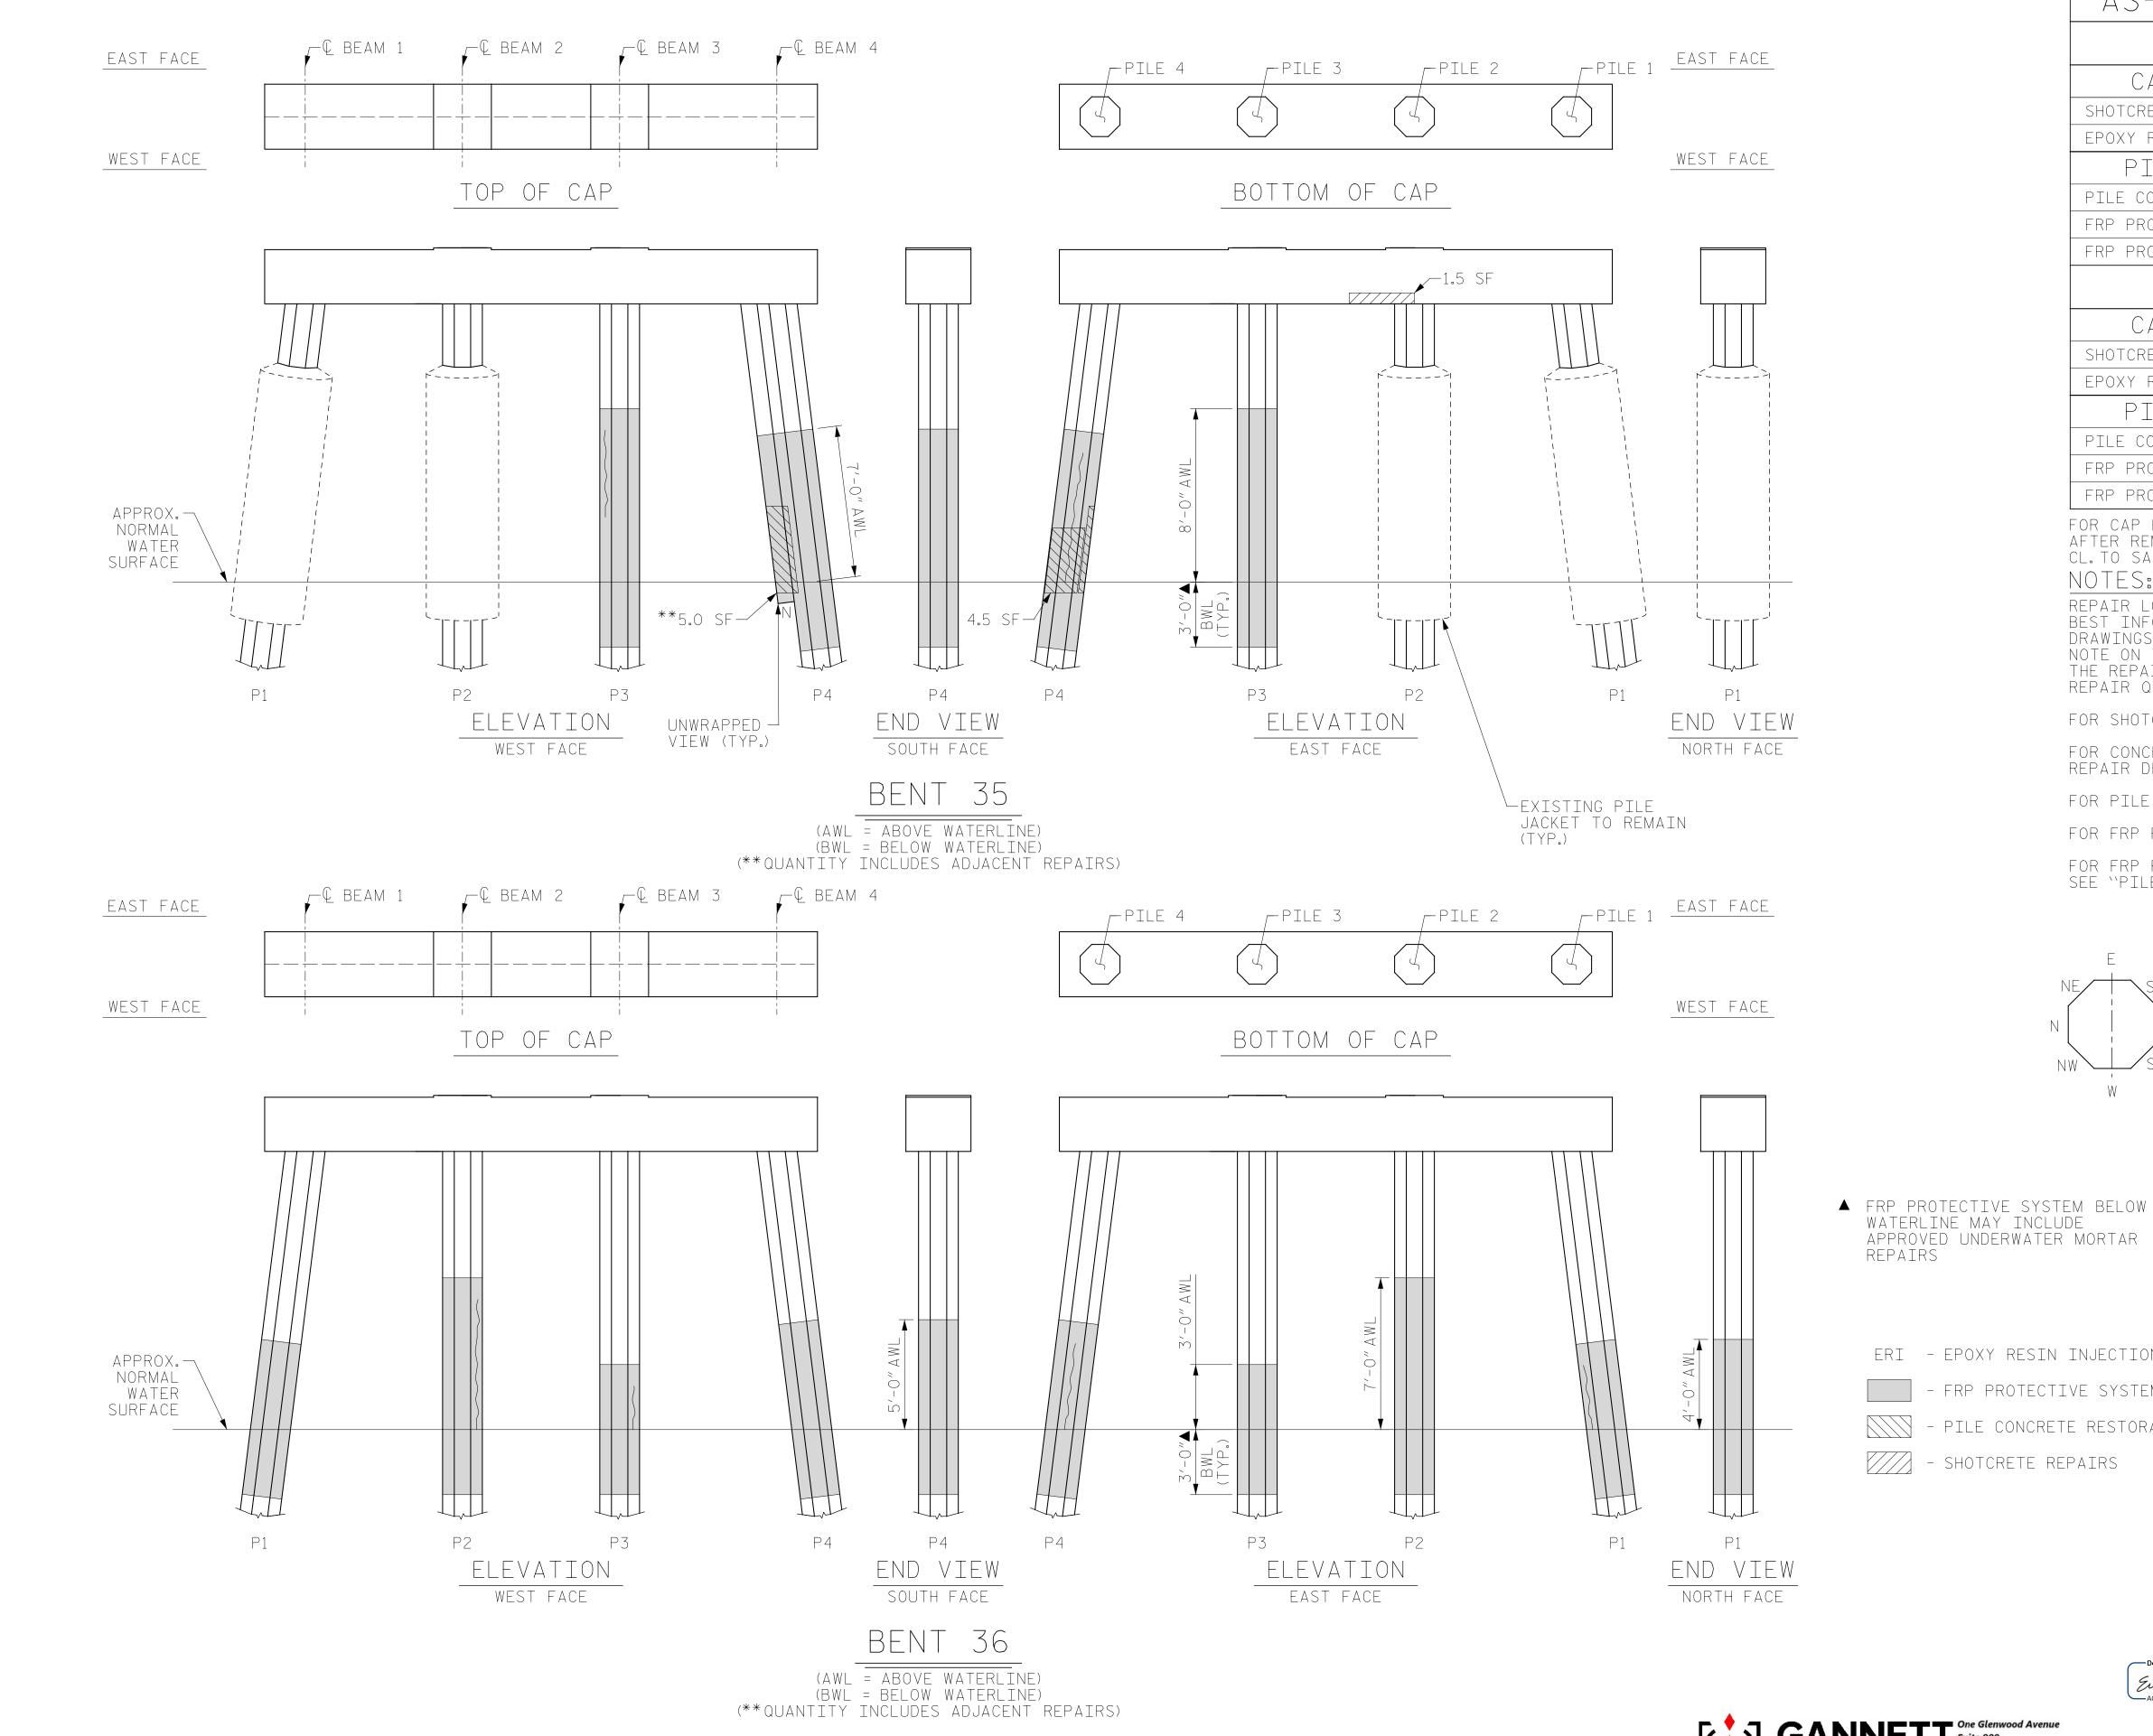

AS-BUILT REPAIR QUANTITY TABLE

| BENT 35                   |         |        |    |    |  |  |  |  |
|---------------------------|---------|--------|----|----|--|--|--|--|
| CAP REPAIRS               | ESTI    | MATE   |    |    |  |  |  |  |
| SHOTCRETE REPAIRS         | 1.5 SF  | 0.8 CF | SF | CF |  |  |  |  |
| EPOXY RESIN INJECTION     | _       | LF     |    | LF |  |  |  |  |
| PILE REPAIRS              | ESTI    | MATE   |    |    |  |  |  |  |
| PILE CONCRETE RESTORATION | 9.5 SF  | 4.1 CF | SF | CF |  |  |  |  |
| FRP PROTECTIVE SYSTEM AWL | 83.0 SF |        |    |    |  |  |  |  |
| FRP PROTECTIVE SYSTEM BWL | 33.0 SF |        |    |    |  |  |  |  |
|                           |         |        |    |    |  |  |  |  |

| BENT 36                   |          |      |    |    |  |  |  |
|---------------------------|----------|------|----|----|--|--|--|
| CAP REPAIRS               | ESTI     | MATE |    |    |  |  |  |
| SHOTCRETE REPAIRS         | - SF     | - CF | SF | CF |  |  |  |
| EPOXY RESIN INJECTION     | _        | LF   |    | LF |  |  |  |
| PILE REPAIRS              | ESTI     | MATE |    |    |  |  |  |
| PILE CONCRETE RESTORATION | - SF     | - CF | SF | CF |  |  |  |
| FRP PROTECTIVE SYSTEM AWL | 105.0 SF |      |    |    |  |  |  |
| FRP PROTECTIVE SYSTEM BWL | 66.0 SF  |      |    |    |  |  |  |

FOR CAP REPAIRS: VALUES IN CHART REPRESENT ESTIMATED REPAIR TOTALS AFTER REMOVAL OF UNSOUND CONCRETE, MIN. OF 1"BEHIND REBAR AND MIN. 2 CL. TO SAWCUT. SEE REPAIR DETAILS.

## NOTES:

REPAIR LOCATIONS AND ESTIMATE OF QUANTITIES ARE GIVEN WITH THE BEST INFORMATION AVAILABLE. IF ADDITIONAL REPAIRS NOT SHOWN ON THE DRAWINGS ARE DEEMED NECESSARY BY THE ENGINEER, THE CONTRACTOR SHALL NOTE ON THE DRAWINGS THE APPROXIMATE LOCATION AND DESCRIPTION OF THE REPAIRS AND ADJUST THE ACTUAL QUANTITIES ENTERED INTO THE REPAIR QUANTITY TABLE.

FOR SHOTCRETE REPAIRS, SEE SPECIAL PROVISIONS.

FOR CONCRETE REPAIR DETAILS, SEE "TYPICAL CAP, COLUMN & UNDERDECK REPAIR DETAILS" & "PILE CONCRETE RESTORATION DETAILS" SHEETS.

FOR PILE CONCRETE RESTORATION, SEE SPECIAL PROVISIONS.

FOR FRP PROTECTIVE SYSTEM, SEE SPECIAL PROVISIONS.

FOR FRP PROTECTIVE SYSTEM DETAILS AND UNDERWATER MORTAR REPAIRS, SEE "PILE FRP PROTECTIVE SYSTEM DETAILS" SHEET.

| ESTIMATED PILE CRACK QTY.                   |        |    |   |    |   |    |   |    |   |
|---------------------------------------------|--------|----|---|----|---|----|---|----|---|
|                                             |        | NW | W | SW | S | SE | E | NE | Z |
| BENT<br>35                                  | PILE 1 | _  | _ | _  | _ | _  | _ | _  | _ |
|                                             | PILE 2 | _  | _ | _  | _ | _  | _ | _  | _ |
|                                             | PILE 3 | 4  | 6 | _  | 4 | -  | 2 | _  | _ |
|                                             | PILE 4 | _  | _ | 3  | _ | _  | 4 | _  | _ |
|                                             |        |    |   |    |   |    |   |    |   |
| BENT<br>36                                  | PILE 1 | _  | _ | _  | 3 | 3  | _ | _  | _ |
|                                             | PILE 2 | _  | _ | 6  | 5 | _  | 3 | _  | _ |
|                                             | PILE 3 | _  | _ | 2  | 2 | _  | _ | _  | _ |
|                                             | PILE 4 | _  | - | -  | - | -  | 4 | _  | _ |
| NOTE FOR INFORMATION ON PILE CONDITION ONLY |        |    |   |    |   |    |   |    |   |

NOTE: FOR INFORMATION ON PILE CONDITION ONLY.

ERI - EPOXY RESIN INJECTION

PROJECT NO.

DARE COUNTY

- PILE CONCRETE RESTORATION

- FRP PROTECTIVE SYSTEM

270009 BRIDGE NO.\_

Ein BML 97/14/2022