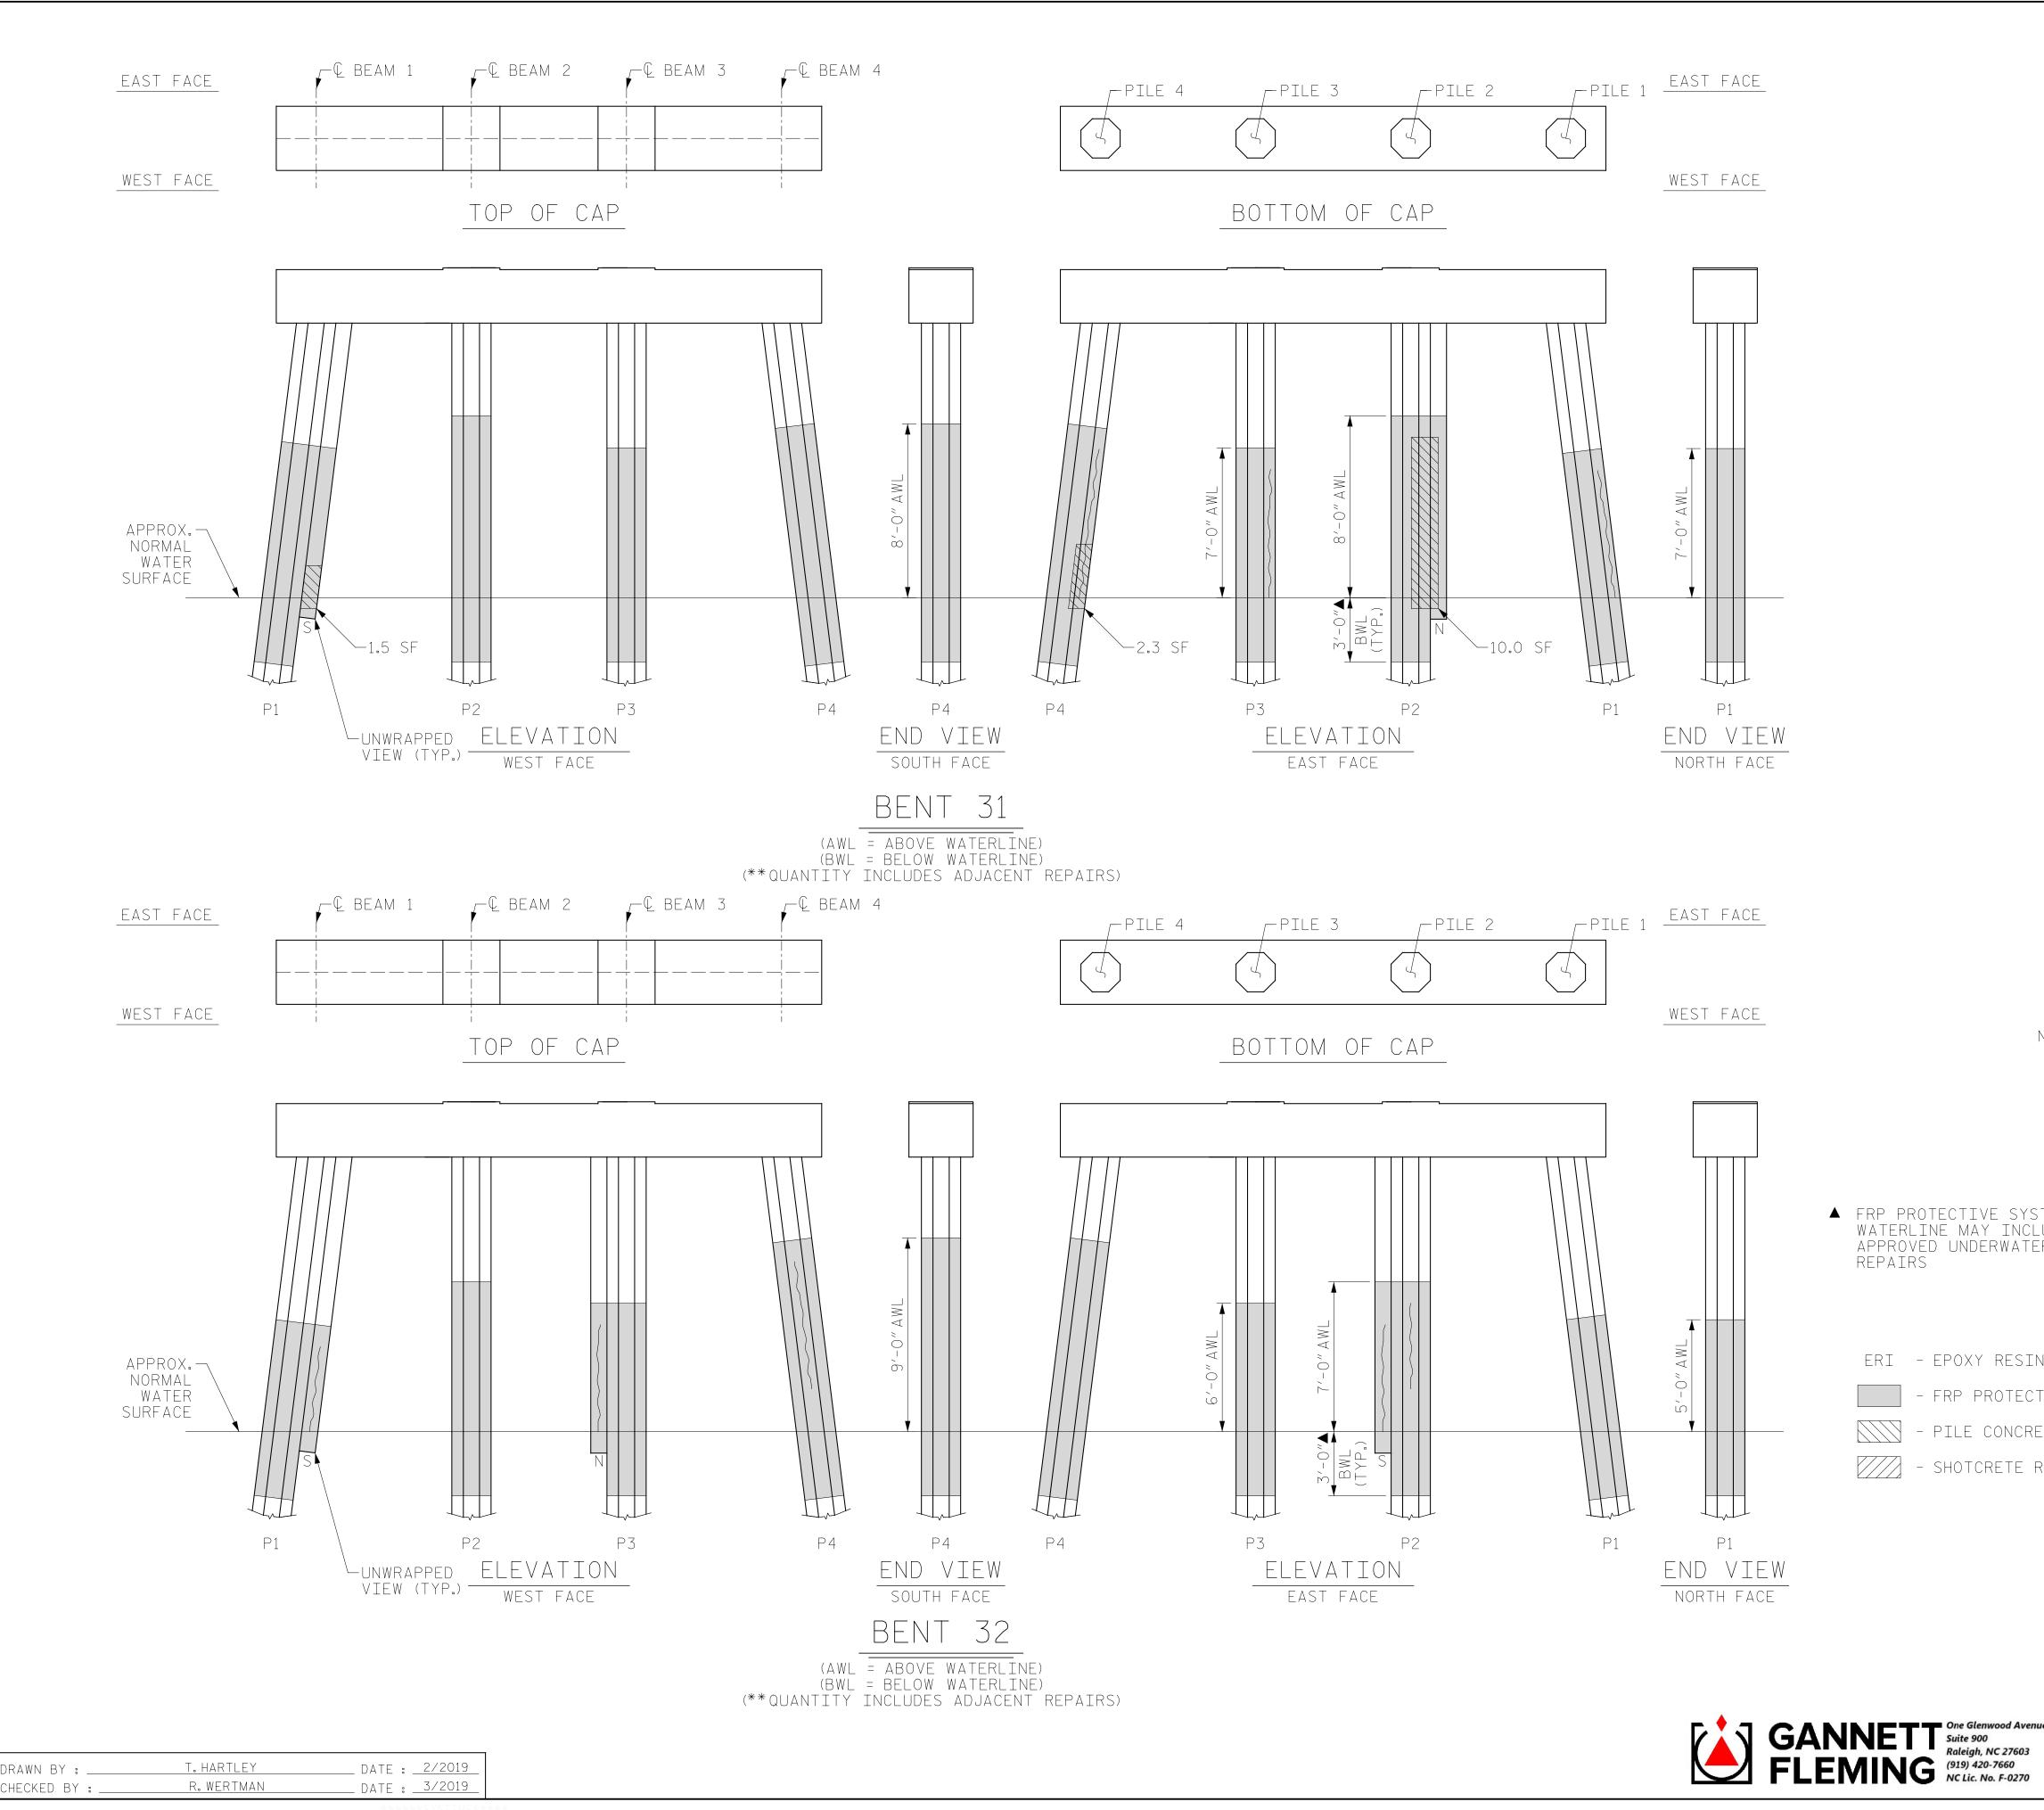

+

+

| 1                              |          |        |    |    |  |  |  |
|--------------------------------|----------|--------|----|----|--|--|--|
| AS-BUILT REPAIR QUANTITY TABLE |          |        |    |    |  |  |  |
| B                              | ENT 3    | 31     |    |    |  |  |  |
| CAP REPAIRS                    | ESTI     | MATE   |    |    |  |  |  |
| SHOTCRETE REPAIRS              | - SF     | - CF   | SF | CF |  |  |  |
| EPOXY RESIN INJECTION          | _        | LF     |    | LF |  |  |  |
| PILE REPAIRS                   | ESTI     | MATE   |    |    |  |  |  |
| PILE CONCRETE RESTORATION      | 13.8 SF  | 6.3 CF | SF | CF |  |  |  |
| FRP PROTECTIVE SYSTEM AWL      | 166.     | O SF   |    |    |  |  |  |
| FRP PROTECTIVE SYSTEM BWL      | 66.0     | ) SF   |    |    |  |  |  |
| B                              | ENT 3    | 62     |    |    |  |  |  |
| CAP REPAIRS                    | ESTI     | MATE   |    |    |  |  |  |
| SHOTCRETE REPAIRS              | - SF     | - CF   | SF | CF |  |  |  |
| EPOXY RESIN INJECTION          | - LF     |        |    | LF |  |  |  |
| PILE REPAIRS                   | ESTIMATE |        |    |    |  |  |  |
| PILE CONCRETE RESTORATION      | - SF     | - CF   | SF | CF |  |  |  |
| FRP PROTECTIVE SYSTEM AWL      | 149.4 SF |        |    |    |  |  |  |
| FRP PROTECTIVE SYSTEM BWL      | 66.(     | ) SF   |    |    |  |  |  |
|                                |          |        |    |    |  |  |  |

FOR CAP REPAIRS: VALUES IN CHART REPRESENT ESTIMATED REPAIR TOTALS AFTER REMOVAL OF UNSOUND CONCRETE, MIN. OF 1"BEHIND REBAR AND MIN. 2" CL. TO SAWCUT. SEE REPAIR DETAILS. NOTES:

REPAIR LOCATIONS AND ESTIMATE OF QUANTITIES ARE GIVEN WITH THE BEST INFORMATION AVAILABLE. IF ADDITIONAL REPAIRS NOT SHOWN ON THE DRAWINGS ARE DEEMED NECESSARY BY THE ENGINEER, THE CONTRACTOR SHALL NOTE ON THE DRAWINGS THE APPROXIMATE LOCATION AND DESCRIPTION OF THE REPAIRS AND ADJUST THE ACTUAL QUANTITIES ENTERED INTO THE REPAIR QUANTITY TABLE.

FOR SHOTCRETE REPAIRS, SEE SPECIAL PROVISIONS.

FOR CONCRETE REPAIR DETAILS, SEE ``TYPICAL CAP, COLUMN & UNDERDECK REPAIR DETAILS'' & ``PILE CONCRETE RESTORATION DETAILS'' SHEETS. FOR PILE CONCRETE RESTORATION, SEE SPECIAL PROVISIONS.

FOR FRP PROTECTIVE SYSTEM, SEE SPECIAL PROVISIONS.

FOR FRP PROTECTIVE SYSTEM DETAILS AND UNDERWATER MORTAR REPAIRS, SEE ``PILE FRP PROTECTIVE SYSTEM DETAILS'' SHEET.

| NW   W   SW   S   SE   E   NE   N     NW   W   SW   S   SE   E   NE   N   N   W   SW   S   SE   E   NE   N   N   W   SW   S   SE   E   NE   N   N   W   SW   S   SE   E   N   N   N   SW   S   SE   E   N   N   N   SUBJECT   N   N   N   N   N   N   N   S   S   S   S   S   S   S   S   S   S   S   S   S   S   S   S   S   S   S   S   S   S   S   S   S   S   S   S   S   S   S   S   S   S   S   S                                                                                                                                                                                                                                                                                                                                                                                                                                                                                                                                                                                                                                                                                                                                                                                                                                                                                                                                                                                                                                                                                                                                                                                                                                                                                                                                                                                                                                                                                                                                                                                                                                                                                                                                                                                                                                                                                                                                                                                                                                                                                                                                                                                                                                                                                                                              | E<br>NE SE              |                |            | <u> </u> |                |                  |      |        | $\overline{}$ | ,         |               |  |
|--------------------------------------------------------------------------------------------------------------------------------------------------------------------------------------------------------------------------------------------------------------------------------------------------------------------------------------------------------------------------------------------------------------------------------------------------------------------------------------------------------------------------------------------------------------------------------------------------------------------------------------------------------------------------------------------------------------------------------------------------------------------------------------------------------------------------------------------------------------------------------------------------------------------------------------------------------------------------------------------------------------------------------------------------------------------------------------------------------------------------------------------------------------------------------------------------------------------------------------------------------------------------------------------------------------------------------------------------------------------------------------------------------------------------------------------------------------------------------------------------------------------------------------------------------------------------------------------------------------------------------------------------------------------------------------------------------------------------------------------------------------------------------------------------------------------------------------------------------------------------------------------------------------------------------------------------------------------------------------------------------------------------------------------------------------------------------------------------------------------------------------------------------------------------------------------------------------------------------------------------------------------------------------------------------------------------------------------------------------------------------------------------------------------------------------------------------------------------------------------------------------------------------------------------------------------------------------------------------------------------------------------------------------------------------------------------------------------------------------------------------------------------------------------------------------------------------------------|-------------------------|----------------|------------|----------|----------------|------------------|------|--------|---------------|-----------|---------------|--|
| NW     W     SW     S     SE     E     NE     N       NW     W     SW     S     SE     E     NE     N       BENT     PILE 1     -     -     -     -     -     -     -     -     -     -     -     -     -     -     -     -     -     -     -     -     -     -     -     -     -     -     -     -     -     -     -     -     -     -     -     -     -     -     -     -     -     -     -     -     -     -     -     -     -     -     -     -     -     -     -     -     -     -     -     -     -     -     -     -     -     -     -     -     -     -     -     -     -     -     -     -     -     -     -     -     -     -     -     -     -     -                                                                                                                                                                                                                                                                                                                                                                                                                                                                                                                                                                                                                                                                                                                                                                                                                                                                                                                                                                                                                                                                                                                                                                                                                                                                                                                                                                                                                                                                                                                                                                                                                                                                                                                                                                                                                                                                                                                                                                                                                                                                                                                                                                            |                         | ESI            | 1MA I El   |          |                |                  |      |        |               |           |               |  |
| W   BENT   PILE 2   -   -   -   -   -   -   -   -   -   -   -   -   -   -   -   -   -   -   -   -   -   -   -   -   -   -   -   -   -   -   -   -   -   -   -   -   -   -   -   -   -   -   -   -   -   -   -   -   -   -   -   -   -   -   -   -   -   -   -   -   -   -   -   -   -   -   -   -   -   -   -   -   -   -   -   -   -   -   -   -   -   -   -   -   -   -   -   -   -   -   -   -   -   -   -   -   -   -   -   -   -   -   -   -   -   -   -   -   -   -   -   -   -   -   -   -                                                                                                                                                                                                                                                                                                                                                                                                                                                                                                                                                                                                                                                                                                                                                                                                                                                                                                                                                                                                                                                                                                                                                                                                                                                                                                                                                                                                                                                                                                                                                                                                                                                                                                                                                                                                                                                                                                                                                                                                                                                                                                                                                                                                                                                                                                                                          |                         |                | 1          | NW       | W              | SW               | S    | SE     | E             | NE        | N             |  |
| STEM BELOW<br>LUE<br>ER MORTAR   31   PILE 3   -   -   -   3   -   6   -     BENT<br>32   PILE 1   -   -   4   -   -   -   -   -   -   -   -   -   -   -   -   -   -   -   -   -   -   -   -   -   -   -   -   -   -   -   -   -   -   -   -   -   -   -   -   -   -   -   -   -   -   -   -   -   -   -   -   -   -   -   -   -   -   -   -   -   -   -   -   -   -   -   -   -   -   -   -   -   -   -   -   -   -   -   -   -   -   -   -   -   -   -   -   -   -   -   -   -   -   -   -   -   -   -   -   -   -   -   -                                                                                                                                                                                                                                                                                                                                                                                                                                                                                                                                                                                                                                                                                                                                                                                                                                                                                                                                                                                                                                                                                                                                                                                                                                                                                                                                                                                                                                                                                                                                                                                                                                                                                                                                                                                                                                                                                                                                                                                                                                                                                                                                                                                                                                                                                                               | NW SW                   |                | PILE 1     | -        | _              | -                | -    | -      | 5             | 6         | -             |  |
| STEM BELOW<br>LDE<br>ER MORTAR   PILE 4   -   4   -   -   -   -   -   -   -   -   -   -   -   -   -   -   -   -   -   -   -   -   -   -   -   -   -   -   -   -   -   -   -   -   -   -   -   -   -   -   -   -   -   -   -   -   -   -   -   -   -   -   -   -   -   -   -   -   -   -   -   -   -   -   -   -   -   -   -   -   -   -   -   -   -   -   -   -   -   -   -   -   -   -   -   -   -   -   -   -   -   -   -   -   -   -   -   -   -   -   -   -   -   -   -   -   -   -   -   -   -   -   -   -   -                                                                                                                                                                                                                                                                                                                                                                                                                                                                                                                                                                                                                                                                                                                                                                                                                                                                                                                                                                                                                                                                                                                                                                                                                                                                                                                                                                                                                                                                                                                                                                                                                                                                                                                                                                                                                                                                                                                                                                                                                                                                                                                                                                                                                                                                                                                        | W                       |                | PILE 2     | -        | _              | -                | _    | -      | -             | _         | _             |  |
| TEM BELOW<br>IDE<br>IDE<br>IDE<br>IDE<br>IDE<br>IDE<br>IDE<br>IDE                                                                                                                                                                                                                                                                                                                                                                                                                                                                                                                                                                                                                                                                                                                                                                                                                                                                                                                                                                                                                                                                                                                                                                                                                                                                                                                                                                                                                                                                                                                                                                                                                                                                                                                                                                                                                                                                                                                                                                                                                                                                                                                                                                                                                                                                                                                                                                                                                                                                                                                                                                                                                                                                                                                                                                          |                         |                | PILE 3     | -        | -              | -                | -    | 3      | -             | 6         | -             |  |
| THEM BELOW<br>LUDE<br>REMORTAR   BENT<br>32   PILE 2   -   5   5   -   4   -     PILE 3   -   -   -   3   3   -   5     PILE 4   -   6   4   3   -   4   -   -     NOTE: FOR INFORMATION ON PILE CONDITION ONLY.   PROJECT NO.   HB-0017     NINJECTION   DARE   COUNTY     BRIDGE NO.   270009     BRIDGE NO.   270009     BENT STATE OF NOTH CAROLINA<br>DEPARTMENT OF TRANSPORTATION<br>RALLIGH     DECUMENT NOT CONSIDERED   MON BY:   DATE:   SHEET NO<br>S-1.31     DOCUMENT NOT CONSIDERED   MON BY:   DATE:   SHEET NO<br>S-1.31                                                                                                                                                                                                                                                                                                                                                                                                                                                                                                                                                                                                                                                                                                                                                                                                                                                                                                                                                                                                                                                                                                                                                                                                                                                                                                                                                                                                                                                                                                                                                                                                                                                                                                                                                                                                                                                                                                                                                                                                                                                                                                                                                                                                                                                                                                   |                         |                | PILE 4     | -        | 4              | -                | 4    | -      | -             | 5         | _             |  |
| LUDE   BEINT   3 I LE I   3 J I   1     S2   PILE 3   -   -   -   3 J -   5     PILE 4   -   6   4   3   -   4   -     NOTE: FOR INFORMATION ON PILE CONDITION ONLY.   PROJECT NO.   HB-0017     N INJECTION   DARE   COUNTY     TIVE SYSTEM   BRIDGE NO.   270009     REPAIRS   BRIDGE NO.   270009     BENT 31 & BENT 32   BENT 31 & BENT 32     Image: Model   Mate:   Note: Note: State of NORTH CAROLINA     DEPARTMENT OF TRANSPORTATION   BENT 31 & BENT 32     Image: Model   Mate:   SHEET MO     State of NORTH CAROLINA   BENT 31 & BENT 32                                                                                                                                                                                                                                                                                                                                                                                                                                                                                                                                                                                                                                                                                                                                                                                                                                                                                                                                                                                                                                                                                                                                                                                                                                                                                                                                                                                                                                                                                                                                                                                                                                                                                                                                                                                                                                                                                                                                                                                                                                                                                                                                                                                                                                                                                     |                         |                | PILE 1     | _        | _              | _                | 4    | _      | _             | _         | _             |  |
| 32 PILE 3 - - - 3 3 - 5   PILE 4 - 6 4 3 - 4 - -   NOTE: FOR INFORMATION ON PILE CONDITION ONLY. PROJECT NO. HB-0017   NINJECTION DARE COUNTY   BRIDGE NO. 270009   REPAIRS BRIDGE NO. 270009   BENT 31 & BENT 32 BENT 31 & BENT 32   Image: More than the constituent of the constitent of the constituent of the constitent o                                                                                                                                                                                                                                                                                                                                                                                                                                                                                                                                                                                                                                                                                                                                                                                                                                                                                                                                                                                                                                                                                                                                                                                                                                            | TEM BELOW               | BENT           | PILE 2     | _        | _              | 5                | 5    | _      | 4             | _         | _             |  |
| PILE 4   -   6   4   3   -   4   -   -     NOTE: FOR INFORMATION ON PILE CONDITION ONLY.   PROJECT NO.   HB-0017     NINJECTION   DARE   COUNTY     TIVE SYSTEM   BRIDGE NO.   270009     ETE RESTORATION   BRIDGE NO.   270009     REPAIRS   STATE OF NORTH CAROLINA<br>DEPARTMENT OF TRANSPORTATION<br>RALEIGH     DECUSIONER   NO.   BENT 31 & BENT 32     DECUSIONER   NO.   BY:   DATE:     DOCUMENT NOT CONSIDERED<br>FINAL UNLESS ALL   NO.   BY:   DATE:                                                                                                                                                                                                                                                                                                                                                                                                                                                                                                                                                                                                                                                                                                                                                                                                                                                                                                                                                                                                                                                                                                                                                                                                                                                                                                                                                                                                                                                                                                                                                                                                                                                                                                                                                                                                                                                                                                                                                                                                                                                                                                                                                                                                                                                                                                                                                                           |                         |                | PILE 3     | _        | _              | _                | _    | 3      | 3             | _         | 5             |  |
| PROJECT NO. <u>HB-0017</u><br><u>DARE</u> COUNTY<br><u>DARE</u> COUNTY<br><u>BRIDGE NO. 270009</u><br><u>BRIDGE NO. 270009</u> |                         |                | PILE 4     | _        | 6              | 4                | 3    | _      | 4             | _         | _             |  |
| N INJECTION<br>TIVE SYSTEM<br>ETE RESTORATION<br>REPAIRS<br>BRIDGE NO. 270009<br>STATE OF NORTH CAROLINA<br>DEPARTMENT OF TRANSPORTATION<br>RALEIGH<br>BENT 31 & BENT 32<br>BENT 31 & BENT 32<br>COUNTY<br>BENT 31 & BENT 32<br>COUNTY<br>BRIDGE NO. 270009                                                                                                                                                                                                                                                                                                                                                                                                                                                                                                                                                                                                                                                                                                                                                                                                                                                                                                                                                                                                                                                                                                                                                                                                                                                                                                                                                                                                                                                                                                                                                                                                                                                                                                                                                                                                                                                                                                                                                                                                                                                                                                                                                                                                                                                                                                                                                                                                                                                                                                                                                                                |                         | NOTE: FOR IN   | IFORMATION | N ON     | PIL            | E CO             | NDIT | ION    | ONL`          | Y .       |               |  |
| Destination   ETE RESTORATION   REPAIRS   STATE OF NORTH CAROLINA   DECAMPTION   REVISIONS   SHEET NO   STATE:   DOCUMENT NOT CONSIDERED   NO.   BY:   DATE:   DOCUMENT NOT CONSIDERE                                                                                                                                                                                                                                                                                                                                                                                                                                                                                                                                                                                                                                                                                                                                                                                                                                                                                                                                                                                                                                                                                                                                                                                                                                                                                                                                                                                                                                                                                                                                                                                                                                                                                                                                                                                                                                                                                                                                                                                                                                                                                                                                                                  | N INJECTION             | ł              | PROJEC     |          |                |                  |      | 3-(    | 00            | <u>17</u> |               |  |
| REPAIRS<br>REPAIRS<br>STATE OF NORTH CAROLINA<br>DEPARTMENT OF TRANSPORTATION<br>RALEIGH<br>BENT 31 & BENT 32<br>DOCUMENT NOT CONSIDERED<br>FINAL UNLESS ALL<br>NO. BY: DATE: NO. BY: DATE: SHEET NO<br>SHEETS                                                                                                                                                                                                                                                                                                                                                                                                                                                                                                                                                                                                                                                                                                                                                                                                                                                                                                                                                                                                                                                                                                                                                                                                                                                                                                                                                                                                                                                                                                                                                                                                                                                                                                                                                                                                                                                                                                                                                                                                                                                                                                                                                                                                                                                                                                                                                                                                                                                                                                                                                                                                                             | TIVE SYSTEM             | -              |            |          | $\overline{A}$ |                  |      |        | _ C           | UUP       | N I Y         |  |
| UNIT THE CAROLINA<br>DEPARTMENT OF TRANSPORTATION<br>RALEIGH<br>BENT 31 & BENT 32<br>BENT 31 & BENT 32<br>REVISIONS<br>SHEET NO<br>BY: DATE: NO. BY: DATE: S-131<br>TOTAL<br>SHEET NO<br>SHEET SHEET NO<br>SHEET SHEET NO<br>SHEET SHEET SHE                                                                                                                                                                                                                                                                                                                                                                                                                                                                                                                                                                                                                                   | ETE RESTORATION         | E              | BRIDGE     |          | )              |                  | 2    | ( () ( | OC            | 9         |               |  |
| DEPARTMENT OF TRANSPORTATION<br>RALEIGH<br>DEVISIONS<br>BENT 31 & BENT 32<br>DOCUMENT NOT CONSIDERED<br>FINAL UNLESS ALL<br>DOCUMENT NOT CONSIDERED<br>FINAL UNLESS ALL                                                                                                                                                                                                                                                                                                                                                                                                                                                                                                                                                                                                                                                                                                                                                                                                                                                                                                                                                                                                                                                                                                                                                                                                                                                                                                                                                                                                                                                                                                                                                                                                                                                                                                                                                                                                                                                                                                                                                                                                                                                                                                                                                                                                                                                                                                                                                                                                                                                                                                                                                                                                                                                                    | REPAIRS                 |                |            |          |                |                  |      |        |               |           |               |  |
| Ein Bruch 7/14/2022 REVISIONS SHEET NO   ACB8082119D74CD NO. BY: DATE: NO. BY: DATE: S-131 SHEET NO   DOCUMENT NOT CONSIDERED FINAL UNLESS ALL 1 3 TOTAL SHEETS                                                                                                                                                                                                                                                                                                                                                                                                                                                                                                                                                                                                                                                                                                                                                                                                                                                                                                                                                                                                                                                                                                                                                                                                                                                                                                                                                                                                                                                                                                                                                                                                                                                                                                                                                                                                                                                                                                                                                                                                                                                                                                                                                                                                                                                                                                                                                                                                                                                                                                                                                                                                                                                                            | STATE OF NORTH CAROLINA |                |            |          |                |                  |      | NC     |               |           |               |  |
| DOCUMENT NOT CONSIDEREDNO.BY:DATE:NO.BY:DATE:S-131FINAL UNLESS ALL13Total sheets                                                                                                                                                                                                                                                                                                                                                                                                                                                                                                                                                                                                                                                                                                                                                                                                                                                                                                                                                                                                                                                                                                                                                                                                                                                                                                                                                                                                                                                                                                                                                                                                                                                                                                                                                                                                                                                                                                                                                                                                                                                                                                                                                                                                                                                                                                                                                                                                                                                                                                                                                                                                                                                                                                                                                           | Ein Bhu                 | l Jr 7/14/2022 | BEI        | NΤ       | 3              | 18               | < [  | BEI    | NΤ            | 3         | 2             |  |
| FINAL UNLESS ALL 1 3 TOTAL SHEETS                                                                                                                                                                                                                                                                                                                                                                                                                                                                                                                                                                                                                                                                                                                                                                                                                                                                                                                                                                                                                                                                                                                                                                                                                                                                                                                                                                                                                                                                                                                                                                                                                                                                                                                                                                                                                                                                                                                                                                                                                                                                                                                                                                                                                                                                                                                                                                                                                                                                                                                                                                                                                                                                                                                                                                                                          | nue                     | e              |            |          | REVISIONS      |                  |      |        |               |           |               |  |
|                                                                                                                                                                                                                                                                                                                                                                                                                                                                                                                                                                                                                                                                                                                                                                                                                                                                                                                                                                                                                                                                                                                                                                                                                                                                                                                                                                                                                                                                                                                                                                                                                                                                                                                                                                                                                                                                                                                                                                                                                                                                                                                                                                                                                                                                                                                                                                                                                                                                                                                                                                                                                                                                                                                                                                                                                                            |                         | CONSIDERED     |            | DAT      | E:             |                  | BY:  | D      | ATE:          |           |               |  |
|                                                                                                                                                                                                                                                                                                                                                                                                                                                                                                                                                                                                                                                                                                                                                                                                                                                                                                                                                                                                                                                                                                                                                                                                                                                                                                                                                                                                                                                                                                                                                                                                                                                                                                                                                                                                                                                                                                                                                                                                                                                                                                                                                                                                                                                                                                                                                                                                                                                                                                                                                                                                                                                                                                                                                                                                                                            |                         |                | 2          |          |                | <u>छ</u><br>क्रि |      |        |               | _         | SHEETS<br>355 |  |