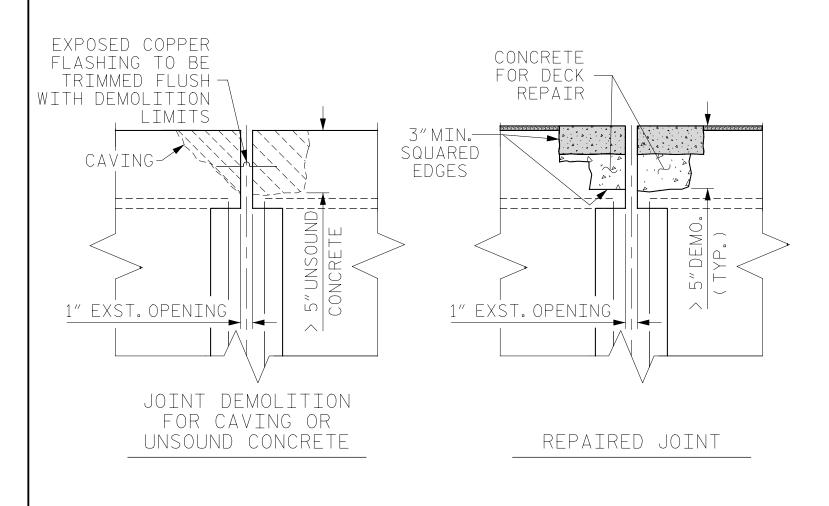

## SECTION A-A

CONCRETE FOR DECK REPAIR DETAIL

(FOR REPAIR OF JOINTS WITH DEEP EXCAVATION OR SLOPING EDGES)

NOTE: RETAIN ALL EXISTING REINFORCING STEEL. BARS CUT OR DAMAGED DURING DEMOLITION SHALL BE REPAIRED BY THE CONTRACTOR AT NO COST TO THE DEPARTMENT PRIOR TO PLACING REPAIR CONCRETE OR ELASTOMERIC CONCRETE.

FOR BRIDGE JOINT DEMOLITION EXCAVATE TO SOUND CONCRETE. IF BRIDGE JOINT DEMOLITION EXTENDS MORE THAN 2"BELOW THE BOTTOM OF THE PLANNED ELASTOMERIC CONCRETE HEADER OR IF CAVING OF CONCRETE OCCURS SUCH THAT A LEVEL SURFACE CANNOT BE ACHIEVED, AS SHOWN, APPROVED REPAIR CONCRETE SHALL BE PLACED IN THE EXCAVATED AREA TO THE SURFACE OF THE DECK