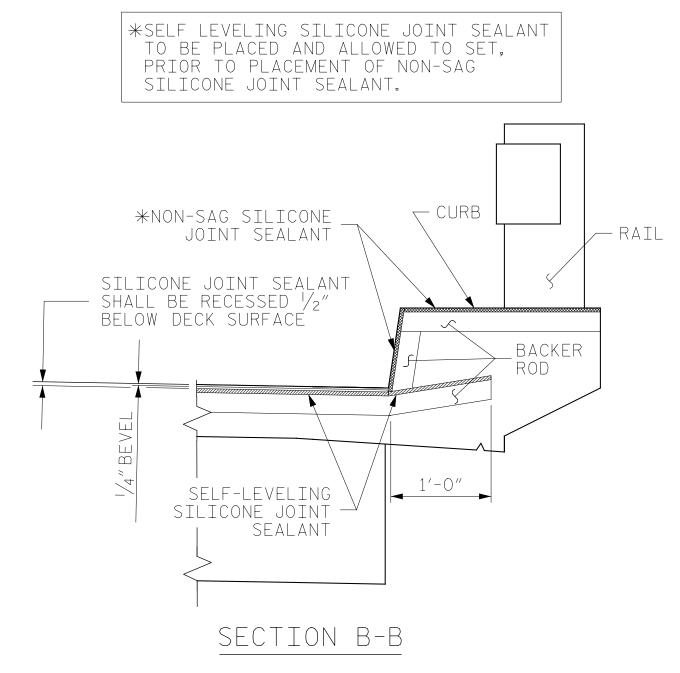

NOTES:

FOR SILICONE JOINT SEALANT, SEE SPECIAL PROVISIONS.

THE INSTALLED SILICONE JOINT SEALS SHALL BE WATERTIGHT.

THE CONTRACTOR WILL NOT BE PERMITTED TO FORM THE JOINT FOR THE SILICONE JOINT SEAL IN LIEU OF SAWING THE JOINT.

## JOINT SEAL DETAILS AT BENT

PROJECT NO. HB-0017

DARE COUNTY

BRIDGE NO. 270009

SEAL

O20208

SEAL

O20208