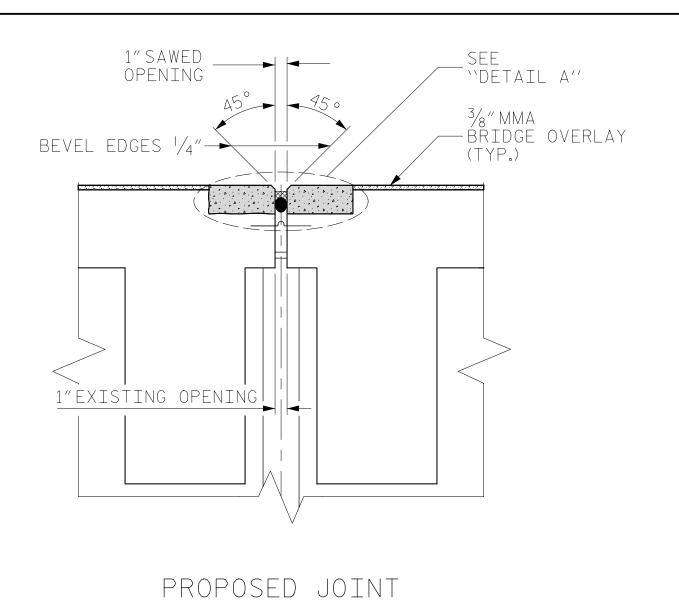

NOTES:

FOR SILICONE JOINT SEALANT, SEE SPECIAL PROVISIONS.

THE INSTALLED SILICONE JOINT SEALS SHALL BE WATERTIGHT.

THE CONTRACTOR WILL NOT BE PERMITTED TO FORM THE JOINT FOR THE SILICONE JOINT SEAL IN LIEU OF SAWING THE JOINT.



DETAIL A

## SECTION A-A



CONCRETE FOR DECK REPAIR DETAIL

(FOR REPAIR OF JOINTS WITH DEEP EXCAVATION OR SLOPING EDGES)

NOTE: RETAIN ALL EXISTING REINFORCING STEEL. BARS CUT OR DAMAGED DURING DEMOLITION SHALL BE REPAIRED BY THE CONTRACTOR AT NO COST TO THE DEPARTMENT PRIOR TO PLACING REPAIR CONCRETE OR ELASTOMERIC CONCRETE.

FOR BRIDGE JOINT DEMOLITION EXCAVATE TO SOUND CONCRETE. IF BRIDGE JOINT DEMOLITION EXTENDS MORE THAN 2"BELOW THE BOTTOM OF THE PLANNED ELASTOMERIC CONCRETE HEADER OR IF CAVING OF CONCRETE OCCURS SUCH THAT A LEVEL SURFACE CANNOT BE ACHI