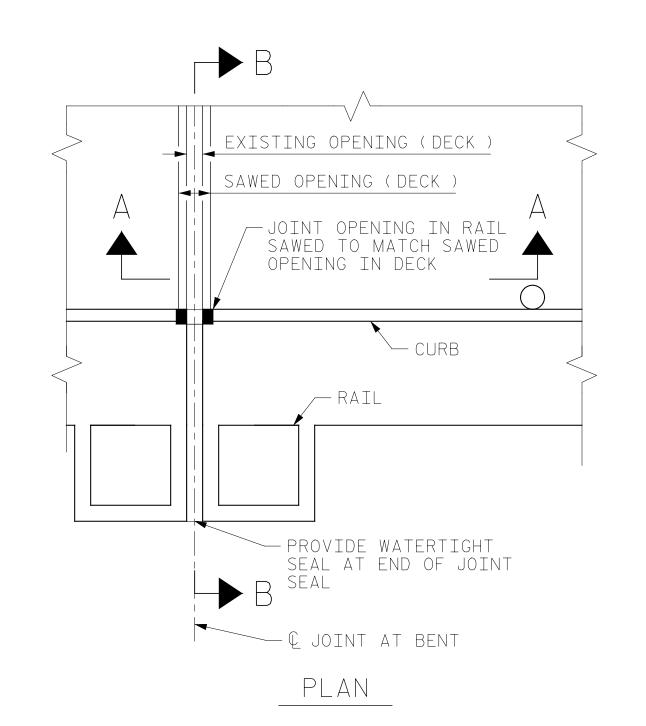

NOTES:

FOR SILICONE JOINT SEALANT, SEE SPECIAL PROVISIONS.

THE INSTALLED SILICONE JOINT SEALS SHALL BE WATERTIGHT.

THE CONTRACTOR WILL NOT BE PERMITTED TO FORM THE JOINT FOR THE SILICONE JOINT SEAL IN LIEU OF SAWING THE JOINT.

## JOINT SEAL DETAILS AT BENT

PROJECT NO. HB-0017

DARE COUNTY

BRIDGE NO. 270009

SEAL

O20208

SEAL

O20208