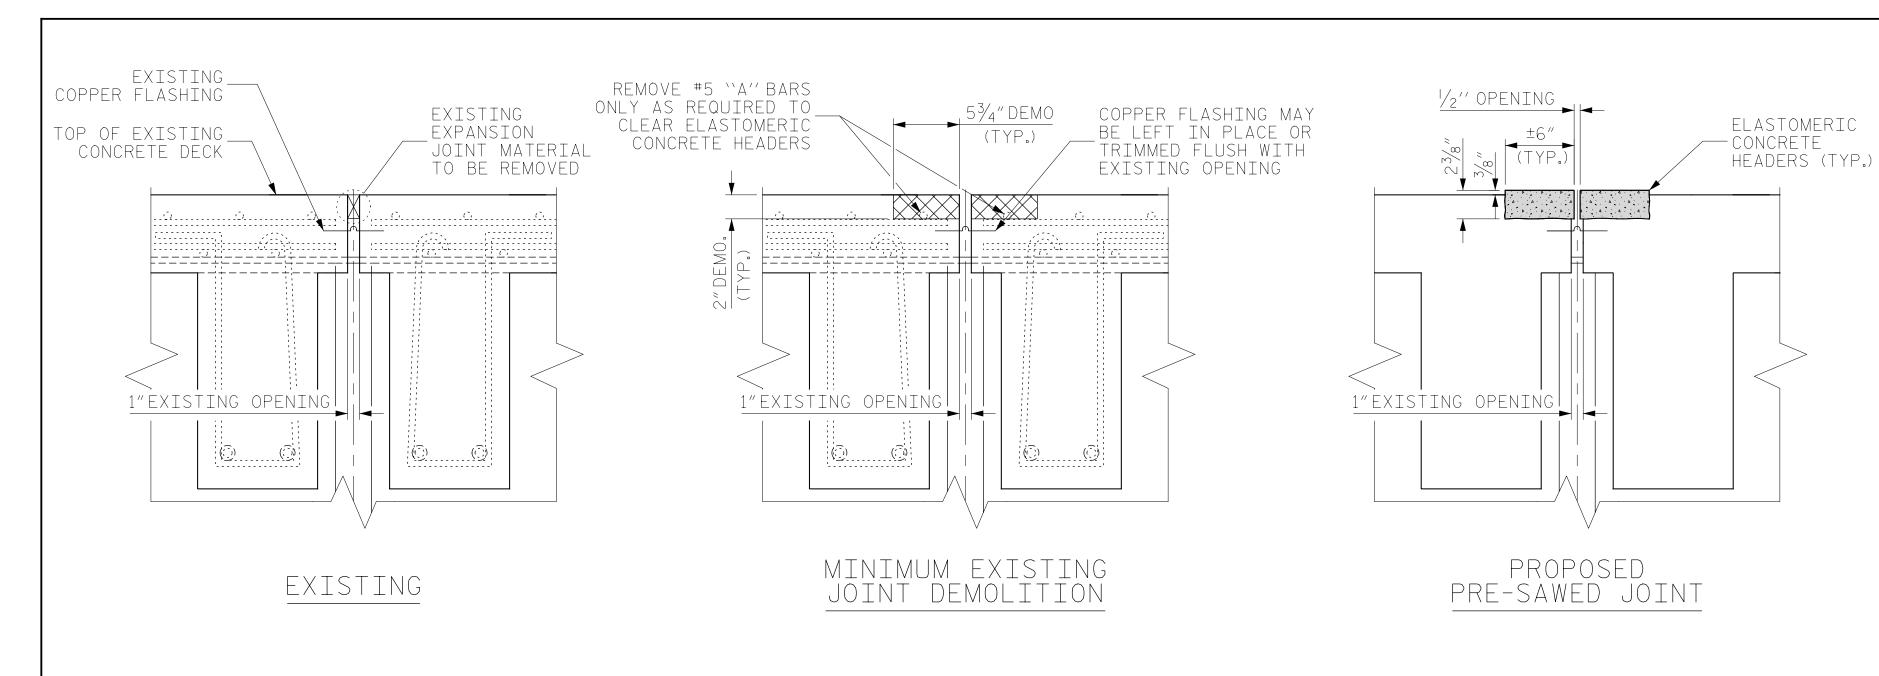

FOR BRIDGE JOINT DEMOLITION EXCAVATE TO SOUND CONCRETE. IF BRIDGE JOINT DEMOLITION EXTENDS MORE THAN 2"BELOW THE BOTTOM OF THE PLANNED ELASTOMERIC CONCRETE HEADER OR IF CAVING OF CONCRETE OCCURS SUCH THAT A LEVEL SURFACE CANNOT BE ACHIEVED, AS SHOWN, APPROVED REPAIR CONCRETE SHALL BE PLACED IN THE EXCAVATED AREA TO THE SURFACE OF THE DECK

DO NOT INSTALL ELASTOMERIC CONCRETE HEADER UNTIL THE REPAIR CONCRETE HAS ACHIEVED DESIGN STRENGTH AND IS FULLY CURED (REFER TO MANUFACTURER SPECIFICATIONS FOR STRENGTH AND CURE).

THE CONTRACTOR SHALL HAVE ON HAND REPAIR CONCRETE AND MIXING EQUIPMENT PRIOR TO BEGINNING BRIDGE JOINT DEMOLITION.