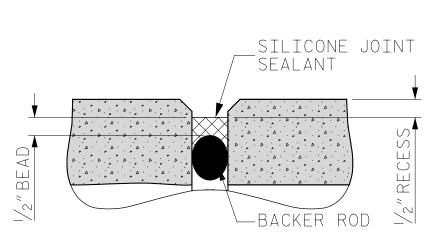

NOTES:

FOR SILICONE JOINT SEALANT, SEE SPECIAL PROVISIONS.

THE INSTALLED SILICONE JOINT SEALS SHALL BE WATERTIGHT.

THE CONTRACTOR WILL NOT BE PERMITTED TO FORM THE JOINT FOR THE SILICONE JOINT SEAL IN LIEU OF SAWING THE JOINT.