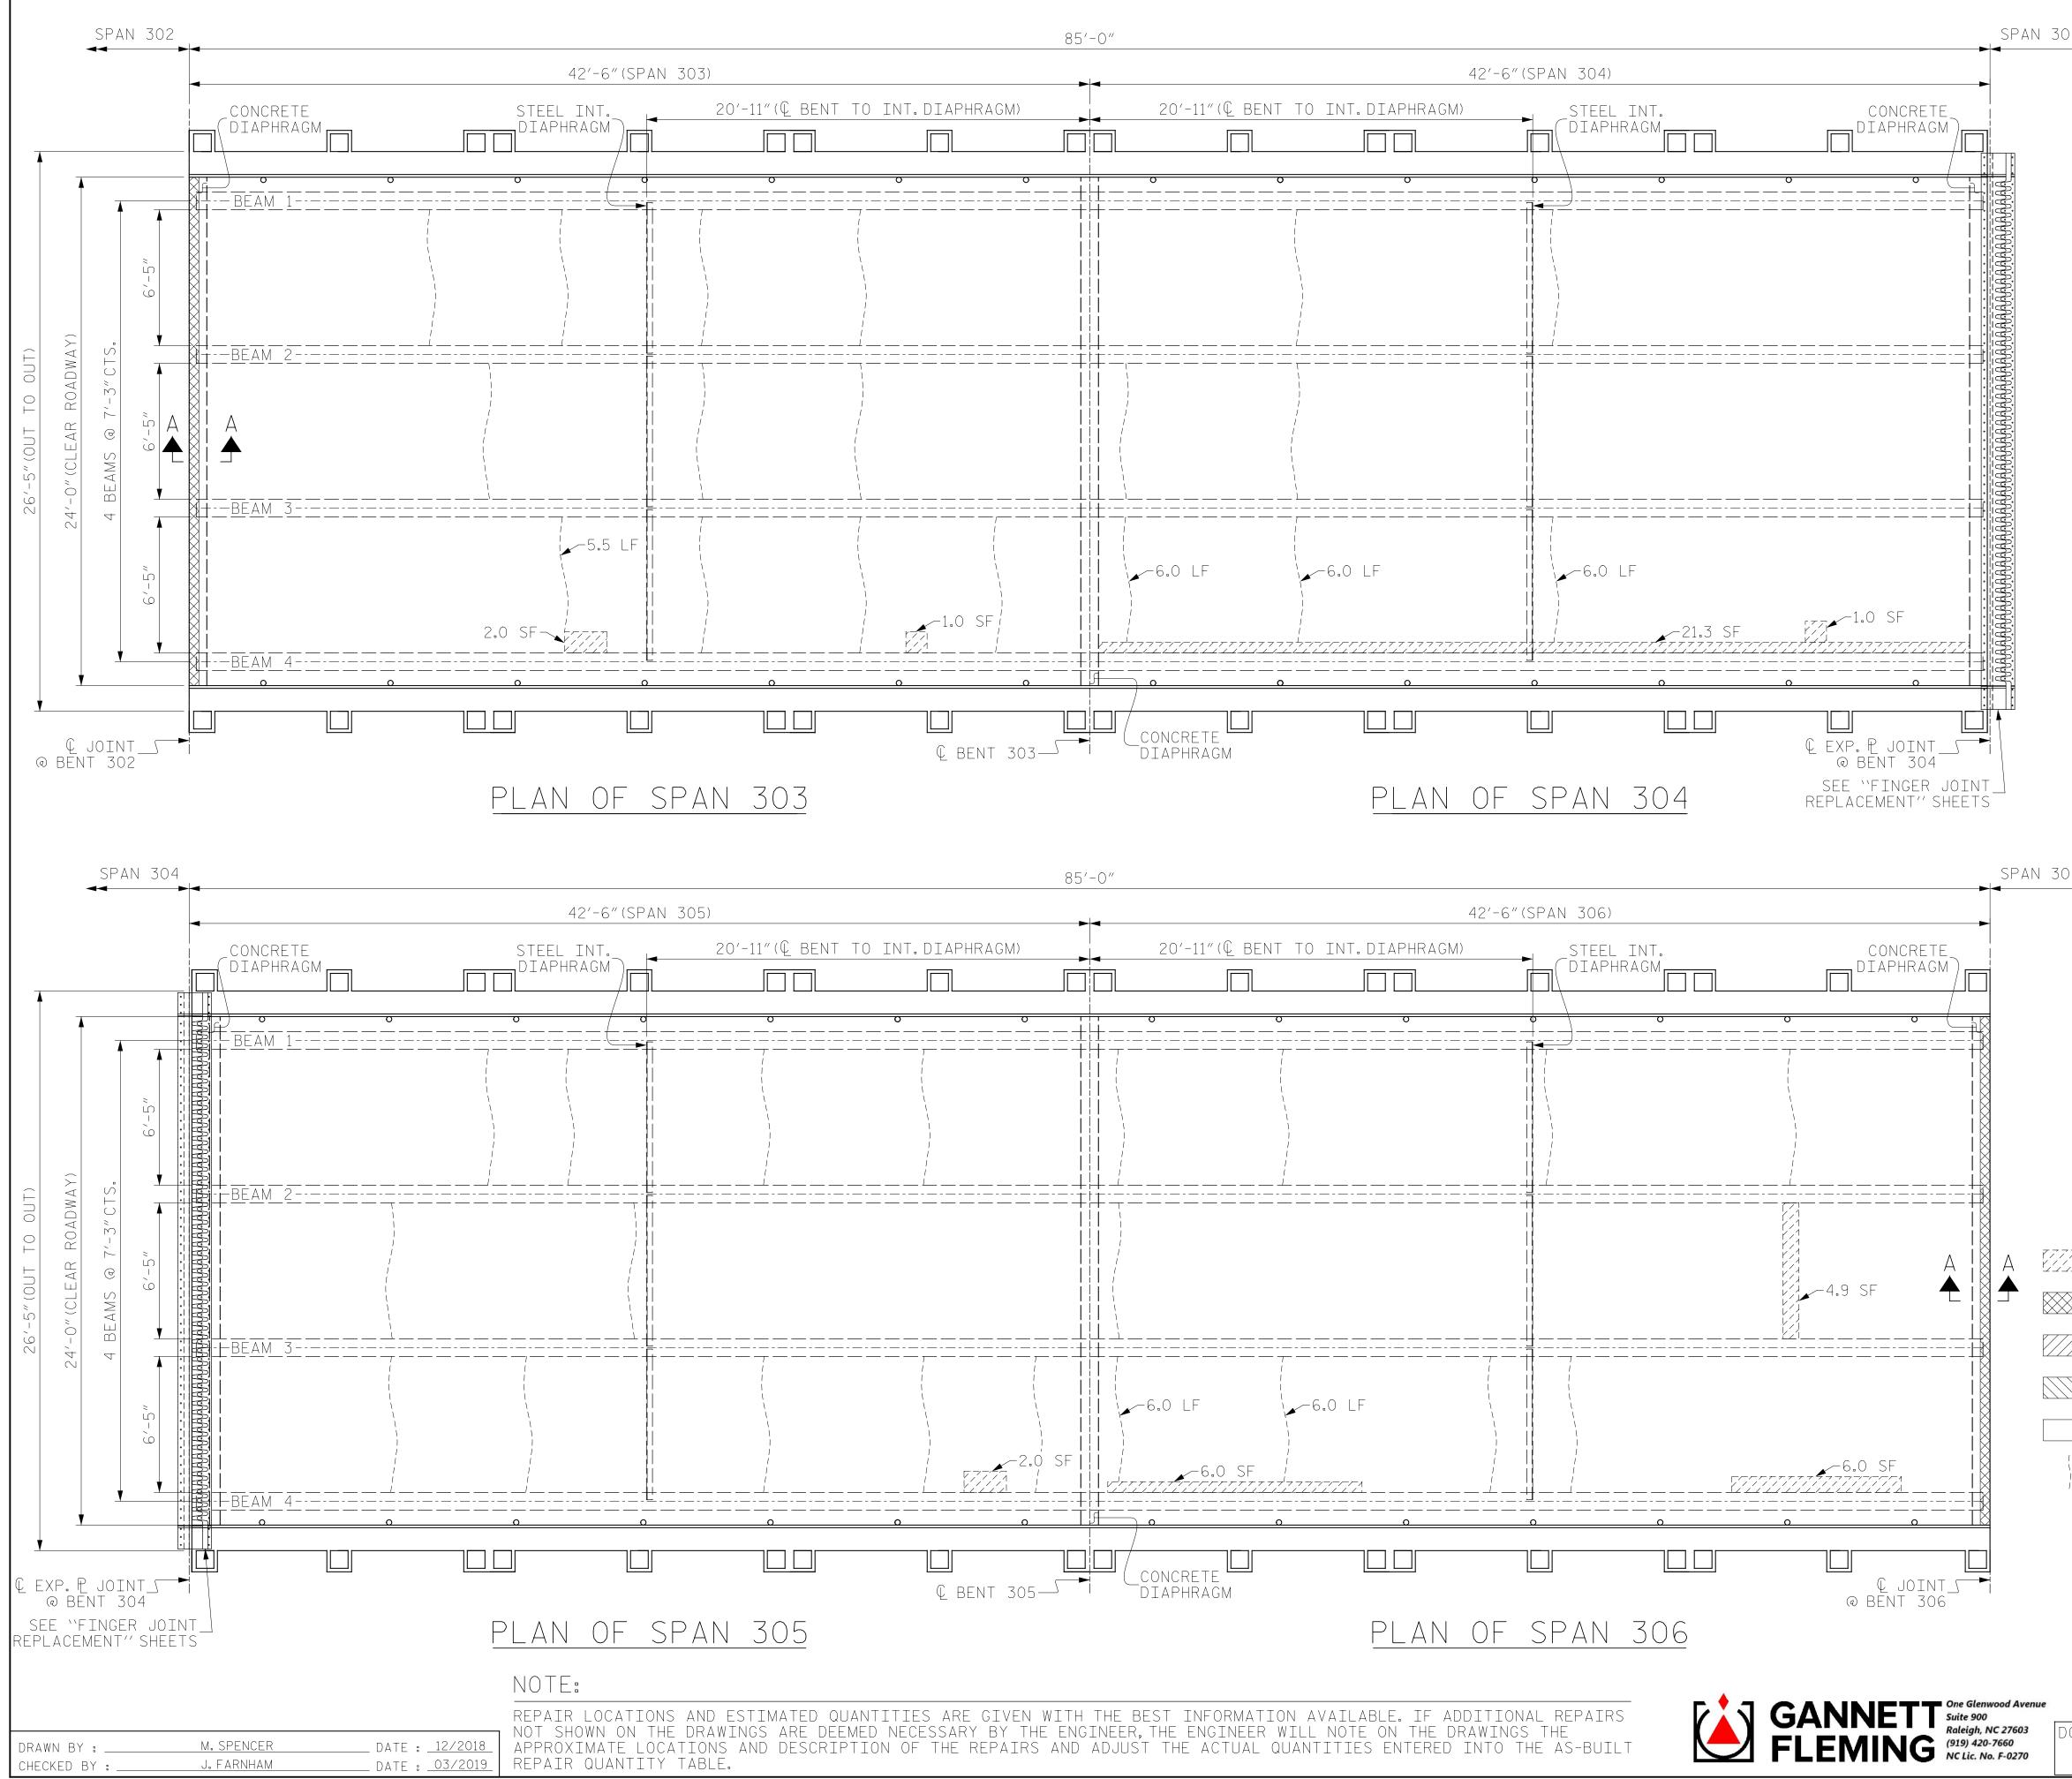

+

+

| -   | SUMMARY OF QUANTITIES                                                                                                                                                                                                                                                                                                                                                                                                                                                                                                                                                                                                                                                                                                                                                                                                                                                                                                                                                                                                                                                                                                                                                                                                                                                                                                                                                                                                                                                                                                                                                                                                                                                                                                                                                                                                                                                                                                                                                                                                                                                                                                                                                                                                                                                                                                                                                                                                                                                                                                                                                                                                                                                                              | FOR SPAN                                                                                        | 303                                              |
|-----|----------------------------------------------------------------------------------------------------------------------------------------------------------------------------------------------------------------------------------------------------------------------------------------------------------------------------------------------------------------------------------------------------------------------------------------------------------------------------------------------------------------------------------------------------------------------------------------------------------------------------------------------------------------------------------------------------------------------------------------------------------------------------------------------------------------------------------------------------------------------------------------------------------------------------------------------------------------------------------------------------------------------------------------------------------------------------------------------------------------------------------------------------------------------------------------------------------------------------------------------------------------------------------------------------------------------------------------------------------------------------------------------------------------------------------------------------------------------------------------------------------------------------------------------------------------------------------------------------------------------------------------------------------------------------------------------------------------------------------------------------------------------------------------------------------------------------------------------------------------------------------------------------------------------------------------------------------------------------------------------------------------------------------------------------------------------------------------------------------------------------------------------------------------------------------------------------------------------------------------------------------------------------------------------------------------------------------------------------------------------------------------------------------------------------------------------------------------------------------------------------------------------------------------------------------------------------------------------------------------------------------------------------------------------------------------------------|-------------------------------------------------------------------------------------------------|--------------------------------------------------|
| ►   |                                                                                                                                                                                                                                                                                                                                                                                                                                                                                                                                                                                                                                                                                                                                                                                                                                                                                                                                                                                                                                                                                                                                                                                                                                                                                                                                                                                                                                                                                                                                                                                                                                                                                                                                                                                                                                                                                                                                                                                                                                                                                                                                                                                                                                                                                                                                                                                                                                                                                                                                                                                                                                                                                                    | ESTIMATE                                                                                        | ACTUAL                                           |
|     | SHOTCRETE REPAIRS (UNDERDECK)                                                                                                                                                                                                                                                                                                                                                                                                                                                                                                                                                                                                                                                                                                                                                                                                                                                                                                                                                                                                                                                                                                                                                                                                                                                                                                                                                                                                                                                                                                                                                                                                                                                                                                                                                                                                                                                                                                                                                                                                                                                                                                                                                                                                                                                                                                                                                                                                                                                                                                                                                                                                                                                                      | 1.0 CF                                                                                          |                                                  |
|     | BRIDGE JOINT DEMOLITION                                                                                                                                                                                                                                                                                                                                                                                                                                                                                                                                                                                                                                                                                                                                                                                                                                                                                                                                                                                                                                                                                                                                                                                                                                                                                                                                                                                                                                                                                                                                                                                                                                                                                                                                                                                                                                                                                                                                                                                                                                                                                                                                                                                                                                                                                                                                                                                                                                                                                                                                                                                                                                                                            | 11.0 SF                                                                                         |                                                  |
|     | CLASS II SURFACE PREPARATION                                                                                                                                                                                                                                                                                                                                                                                                                                                                                                                                                                                                                                                                                                                                                                                                                                                                                                                                                                                                                                                                                                                                                                                                                                                                                                                                                                                                                                                                                                                                                                                                                                                                                                                                                                                                                                                                                                                                                                                                                                                                                                                                                                                                                                                                                                                                                                                                                                                                                                                                                                                                                                                                       | _                                                                                               |                                                  |
| -   | CLASS III SURFACE PREPARATION                                                                                                                                                                                                                                                                                                                                                                                                                                                                                                                                                                                                                                                                                                                                                                                                                                                                                                                                                                                                                                                                                                                                                                                                                                                                                                                                                                                                                                                                                                                                                                                                                                                                                                                                                                                                                                                                                                                                                                                                                                                                                                                                                                                                                                                                                                                                                                                                                                                                                                                                                                                                                                                                      | _                                                                                               |                                                  |
| F   | CONCRETE DECK REPAIR FOR MMA OVERLAY                                                                                                                                                                                                                                                                                                                                                                                                                                                                                                                                                                                                                                                                                                                                                                                                                                                                                                                                                                                                                                                                                                                                                                                                                                                                                                                                                                                                                                                                                                                                                                                                                                                                                                                                                                                                                                                                                                                                                                                                                                                                                                                                                                                                                                                                                                                                                                                                                                                                                                                                                                                                                                                               |                                                                                                 |                                                  |
| -   | CRACK PRETREATMENT                                                                                                                                                                                                                                                                                                                                                                                                                                                                                                                                                                                                                                                                                                                                                                                                                                                                                                                                                                                                                                                                                                                                                                                                                                                                                                                                                                                                                                                                                                                                                                                                                                                                                                                                                                                                                                                                                                                                                                                                                                                                                                                                                                                                                                                                                                                                                                                                                                                                                                                                                                                                                                                                                 |                                                                                                 |                                                  |
| -   |                                                                                                                                                                                                                                                                                                                                                                                                                                                                                                                                                                                                                                                                                                                                                                                                                                                                                                                                                                                                                                                                                                                                                                                                                                                                                                                                                                                                                                                                                                                                                                                                                                                                                                                                                                                                                                                                                                                                                                                                                                                                                                                                                                                                                                                                                                                                                                                                                                                                                                                                                                                                                                                                                                    |                                                                                                 |                                                  |
| -   | CONCRETE BRIDGE DECK CRACK SEALING                                                                                                                                                                                                                                                                                                                                                                                                                                                                                                                                                                                                                                                                                                                                                                                                                                                                                                                                                                                                                                                                                                                                                                                                                                                                                                                                                                                                                                                                                                                                                                                                                                                                                                                                                                                                                                                                                                                                                                                                                                                                                                                                                                                                                                                                                                                                                                                                                                                                                                                                                                                                                                                                 | 112.0 SY                                                                                        |                                                  |
| L   |                                                                                                                                                                                                                                                                                                                                                                                                                                                                                                                                                                                                                                                                                                                                                                                                                                                                                                                                                                                                                                                                                                                                                                                                                                                                                                                                                                                                                                                                                                                                                                                                                                                                                                                                                                                                                                                                                                                                                                                                                                                                                                                                                                                                                                                                                                                                                                                                                                                                                                                                                                                                                                                                                                    |                                                                                                 |                                                  |
|     | SUMMARY OF QUANTITIES                                                                                                                                                                                                                                                                                                                                                                                                                                                                                                                                                                                                                                                                                                                                                                                                                                                                                                                                                                                                                                                                                                                                                                                                                                                                                                                                                                                                                                                                                                                                                                                                                                                                                                                                                                                                                                                                                                                                                                                                                                                                                                                                                                                                                                                                                                                                                                                                                                                                                                                                                                                                                                                                              | FOR SPAP                                                                                        | 304                                              |
|     |                                                                                                                                                                                                                                                                                                                                                                                                                                                                                                                                                                                                                                                                                                                                                                                                                                                                                                                                                                                                                                                                                                                                                                                                                                                                                                                                                                                                                                                                                                                                                                                                                                                                                                                                                                                                                                                                                                                                                                                                                                                                                                                                                                                                                                                                                                                                                                                                                                                                                                                                                                                                                                                                                                    | ESTIMATE                                                                                        | ACTUAL                                           |
|     | SHOTCRETE REPAIRS (UNDERDECK)                                                                                                                                                                                                                                                                                                                                                                                                                                                                                                                                                                                                                                                                                                                                                                                                                                                                                                                                                                                                                                                                                                                                                                                                                                                                                                                                                                                                                                                                                                                                                                                                                                                                                                                                                                                                                                                                                                                                                                                                                                                                                                                                                                                                                                                                                                                                                                                                                                                                                                                                                                                                                                                                      | 7.5 CF                                                                                          |                                                  |
|     | BRIDGE JOINT DEMOLITION                                                                                                                                                                                                                                                                                                                                                                                                                                                                                                                                                                                                                                                                                                                                                                                                                                                                                                                                                                                                                                                                                                                                                                                                                                                                                                                                                                                                                                                                                                                                                                                                                                                                                                                                                                                                                                                                                                                                                                                                                                                                                                                                                                                                                                                                                                                                                                                                                                                                                                                                                                                                                                                                            | _                                                                                               |                                                  |
| F   | CLASS II SURFACE PREPARATION                                                                                                                                                                                                                                                                                                                                                                                                                                                                                                                                                                                                                                                                                                                                                                                                                                                                                                                                                                                                                                                                                                                                                                                                                                                                                                                                                                                                                                                                                                                                                                                                                                                                                                                                                                                                                                                                                                                                                                                                                                                                                                                                                                                                                                                                                                                                                                                                                                                                                                                                                                                                                                                                       | _                                                                                               |                                                  |
|     | CLASS III SURFACE PREPARATION                                                                                                                                                                                                                                                                                                                                                                                                                                                                                                                                                                                                                                                                                                                                                                                                                                                                                                                                                                                                                                                                                                                                                                                                                                                                                                                                                                                                                                                                                                                                                                                                                                                                                                                                                                                                                                                                                                                                                                                                                                                                                                                                                                                                                                                                                                                                                                                                                                                                                                                                                                                                                                                                      | _                                                                                               |                                                  |
| -   | CONCRETE DECK REPAIR FOR MMA OVERLAY                                                                                                                                                                                                                                                                                                                                                                                                                                                                                                                                                                                                                                                                                                                                                                                                                                                                                                                                                                                                                                                                                                                                                                                                                                                                                                                                                                                                                                                                                                                                                                                                                                                                                                                                                                                                                                                                                                                                                                                                                                                                                                                                                                                                                                                                                                                                                                                                                                                                                                                                                                                                                                                               |                                                                                                 |                                                  |
| ⊢   |                                                                                                                                                                                                                                                                                                                                                                                                                                                                                                                                                                                                                                                                                                                                                                                                                                                                                                                                                                                                                                                                                                                                                                                                                                                                                                                                                                                                                                                                                                                                                                                                                                                                                                                                                                                                                                                                                                                                                                                                                                                                                                                                                                                                                                                                                                                                                                                                                                                                                                                                                                                                                                                                                                    |                                                                                                 |                                                  |
| -   | CRACK PRETREATMENT                                                                                                                                                                                                                                                                                                                                                                                                                                                                                                                                                                                                                                                                                                                                                                                                                                                                                                                                                                                                                                                                                                                                                                                                                                                                                                                                                                                                                                                                                                                                                                                                                                                                                                                                                                                                                                                                                                                                                                                                                                                                                                                                                                                                                                                                                                                                                                                                                                                                                                                                                                                                                                                                                 | 43.7 LF                                                                                         |                                                  |
| _   | CONCRETE BRIDGE DECK CRACK SEALING                                                                                                                                                                                                                                                                                                                                                                                                                                                                                                                                                                                                                                                                                                                                                                                                                                                                                                                                                                                                                                                                                                                                                                                                                                                                                                                                                                                                                                                                                                                                                                                                                                                                                                                                                                                                                                                                                                                                                                                                                                                                                                                                                                                                                                                                                                                                                                                                                                                                                                                                                                                                                                                                 | 112.0 SY                                                                                        |                                                  |
|     | MMA OVERLAY SYSTEM                                                                                                                                                                                                                                                                                                                                                                                                                                                                                                                                                                                                                                                                                                                                                                                                                                                                                                                                                                                                                                                                                                                                                                                                                                                                                                                                                                                                                                                                                                                                                                                                                                                                                                                                                                                                                                                                                                                                                                                                                                                                                                                                                                                                                                                                                                                                                                                                                                                                                                                                                                                                                                                                                 | 1008.0 SF                                                                                       |                                                  |
| Γ   | SUMMARY OF QUANTITIES                                                                                                                                                                                                                                                                                                                                                                                                                                                                                                                                                                                                                                                                                                                                                                                                                                                                                                                                                                                                                                                                                                                                                                                                                                                                                                                                                                                                                                                                                                                                                                                                                                                                                                                                                                                                                                                                                                                                                                                                                                                                                                                                                                                                                                                                                                                                                                                                                                                                                                                                                                                                                                                                              | FOR SPAN                                                                                        | 305                                              |
| F   |                                                                                                                                                                                                                                                                                                                                                                                                                                                                                                                                                                                                                                                                                                                                                                                                                                                                                                                                                                                                                                                                                                                                                                                                                                                                                                                                                                                                                                                                                                                                                                                                                                                                                                                                                                                                                                                                                                                                                                                                                                                                                                                                                                                                                                                                                                                                                                                                                                                                                                                                                                                                                                                                                                    | ESTIMATE                                                                                        | ACTUAL                                           |
| -   | SHOTCRETE REPAIRS (UNDERDECK)                                                                                                                                                                                                                                                                                                                                                                                                                                                                                                                                                                                                                                                                                                                                                                                                                                                                                                                                                                                                                                                                                                                                                                                                                                                                                                                                                                                                                                                                                                                                                                                                                                                                                                                                                                                                                                                                                                                                                                                                                                                                                                                                                                                                                                                                                                                                                                                                                                                                                                                                                                                                                                                                      | 0.7 CF                                                                                          |                                                  |
| ⊢   |                                                                                                                                                                                                                                                                                                                                                                                                                                                                                                                                                                                                                                                                                                                                                                                                                                                                                                                                                                                                                                                                                                                                                                                                                                                                                                                                                                                                                                                                                                                                                                                                                                                                                                                                                                                                                                                                                                                                                                                                                                                                                                                                                                                                                                                                                                                                                                                                                                                                                                                                                                                                                                                                                                    |                                                                                                 |                                                  |
| ŀ   | BRIDGE JOINT DEMOLITION                                                                                                                                                                                                                                                                                                                                                                                                                                                                                                                                                                                                                                                                                                                                                                                                                                                                                                                                                                                                                                                                                                                                                                                                                                                                                                                                                                                                                                                                                                                                                                                                                                                                                                                                                                                                                                                                                                                                                                                                                                                                                                                                                                                                                                                                                                                                                                                                                                                                                                                                                                                                                                                                            | _                                                                                               |                                                  |
|     | CLASS II SURFACE PREPARATION                                                                                                                                                                                                                                                                                                                                                                                                                                                                                                                                                                                                                                                                                                                                                                                                                                                                                                                                                                                                                                                                                                                                                                                                                                                                                                                                                                                                                                                                                                                                                                                                                                                                                                                                                                                                                                                                                                                                                                                                                                                                                                                                                                                                                                                                                                                                                                                                                                                                                                                                                                                                                                                                       | -                                                                                               |                                                  |
|     | CLASS III SURFACE PREPARATION                                                                                                                                                                                                                                                                                                                                                                                                                                                                                                                                                                                                                                                                                                                                                                                                                                                                                                                                                                                                                                                                                                                                                                                                                                                                                                                                                                                                                                                                                                                                                                                                                                                                                                                                                                                                                                                                                                                                                                                                                                                                                                                                                                                                                                                                                                                                                                                                                                                                                                                                                                                                                                                                      | _                                                                                               |                                                  |
|     | CONCRETE DECK REPAIR FOR MMA OVERLAY                                                                                                                                                                                                                                                                                                                                                                                                                                                                                                                                                                                                                                                                                                                                                                                                                                                                                                                                                                                                                                                                                                                                                                                                                                                                                                                                                                                                                                                                                                                                                                                                                                                                                                                                                                                                                                                                                                                                                                                                                                                                                                                                                                                                                                                                                                                                                                                                                                                                                                                                                                                                                                                               | -                                                                                               |                                                  |
|     | CRACK PRETREATMENT                                                                                                                                                                                                                                                                                                                                                                                                                                                                                                                                                                                                                                                                                                                                                                                                                                                                                                                                                                                                                                                                                                                                                                                                                                                                                                                                                                                                                                                                                                                                                                                                                                                                                                                                                                                                                                                                                                                                                                                                                                                                                                                                                                                                                                                                                                                                                                                                                                                                                                                                                                                                                                                                                 | 70.6 LF                                                                                         |                                                  |
|     | CONCRETE BRIDGE DECK CRACK SEALING                                                                                                                                                                                                                                                                                                                                                                                                                                                                                                                                                                                                                                                                                                                                                                                                                                                                                                                                                                                                                                                                                                                                                                                                                                                                                                                                                                                                                                                                                                                                                                                                                                                                                                                                                                                                                                                                                                                                                                                                                                                                                                                                                                                                                                                                                                                                                                                                                                                                                                                                                                                                                                                                 | 112.0 SY                                                                                        |                                                  |
| ► ├ | MMA OVERLAY SYSTEM                                                                                                                                                                                                                                                                                                                                                                                                                                                                                                                                                                                                                                                                                                                                                                                                                                                                                                                                                                                                                                                                                                                                                                                                                                                                                                                                                                                                                                                                                                                                                                                                                                                                                                                                                                                                                                                                                                                                                                                                                                                                                                                                                                                                                                                                                                                                                                                                                                                                                                                                                                                                                                                                                 | 1008.0 SF                                                                                       |                                                  |
| Γ   |                                                                                                                                                                                                                                                                                                                                                                                                                                                                                                                                                                                                                                                                                                                                                                                                                                                                                                                                                                                                                                                                                                                                                                                                                                                                                                                                                                                                                                                                                                                                                                                                                                                                                                                                                                                                                                                                                                                                                                                                                                                                                                                                                                                                                                                                                                                                                                                                                                                                                                                                                                                                                                                                                                    |                                                                                                 |                                                  |
| -   | SUMMARY OF QUANTITIES                                                                                                                                                                                                                                                                                                                                                                                                                                                                                                                                                                                                                                                                                                                                                                                                                                                                                                                                                                                                                                                                                                                                                                                                                                                                                                                                                                                                                                                                                                                                                                                                                                                                                                                                                                                                                                                                                                                                                                                                                                                                                                                                                                                                                                                                                                                                                                                                                                                                                                                                                                                                                                                                              |                                                                                                 |                                                  |
| -   |                                                                                                                                                                                                                                                                                                                                                                                                                                                                                                                                                                                                                                                                                                                                                                                                                                                                                                                                                                                                                                                                                                                                                                                                                                                                                                                                                                                                                                                                                                                                                                                                                                                                                                                                                                                                                                                                                                                                                                                                                                                                                                                                                                                                                                                                                                                                                                                                                                                                                                                                                                                                                                                                                                    | ESTIMATE                                                                                        | ACTUAL                                           |
|     | SHOTCRETE REPAIRS (UNDERDECK)                                                                                                                                                                                                                                                                                                                                                                                                                                                                                                                                                                                                                                                                                                                                                                                                                                                                                                                                                                                                                                                                                                                                                                                                                                                                                                                                                                                                                                                                                                                                                                                                                                                                                                                                                                                                                                                                                                                                                                                                                                                                                                                                                                                                                                                                                                                                                                                                                                                                                                                                                                                                                                                                      | 5.7 CF                                                                                          |                                                  |
|     | BRIDGE JOINT DEMOLITION                                                                                                                                                                                                                                                                                                                                                                                                                                                                                                                                                                                                                                                                                                                                                                                                                                                                                                                                                                                                                                                                                                                                                                                                                                                                                                                                                                                                                                                                                                                                                                                                                                                                                                                                                                                                                                                                                                                                                                                                                                                                                                                                                                                                                                                                                                                                                                                                                                                                                                                                                                                                                                                                            | 11.0 SF                                                                                         |                                                  |
|     | CLASS II SURFACE PREPARATION                                                                                                                                                                                                                                                                                                                                                                                                                                                                                                                                                                                                                                                                                                                                                                                                                                                                                                                                                                                                                                                                                                                                                                                                                                                                                                                                                                                                                                                                                                                                                                                                                                                                                                                                                                                                                                                                                                                                                                                                                                                                                                                                                                                                                                                                                                                                                                                                                                                                                                                                                                                                                                                                       | _                                                                                               |                                                  |
|     | CLASS III SURFACE PREPARATION                                                                                                                                                                                                                                                                                                                                                                                                                                                                                                                                                                                                                                                                                                                                                                                                                                                                                                                                                                                                                                                                                                                                                                                                                                                                                                                                                                                                                                                                                                                                                                                                                                                                                                                                                                                                                                                                                                                                                                                                                                                                                                                                                                                                                                                                                                                                                                                                                                                                                                                                                                                                                                                                      | -                                                                                               |                                                  |
| _   |                                                                                                                                                                                                                                                                                                                                                                                                                                                                                                                                                                                                                                                                                                                                                                                                                                                                                                                                                                                                                                                                                                                                                                                                                                                                                                                                                                                                                                                                                                                                                                                                                                                                                                                                                                                                                                                                                                                                                                                                                                                                                                                                                                                                                                                                                                                                                                                                                                                                                                                                                                                                                                                                                                    |                                                                                                 |                                                  |
|     | CONCRETE DECK REPATE FOR MMA OVERLAY                                                                                                                                                                                                                                                                                                                                                                                                                                                                                                                                                                                                                                                                                                                                                                                                                                                                                                                                                                                                                                                                                                                                                                                                                                                                                                                                                                                                                                                                                                                                                                                                                                                                                                                                                                                                                                                                                                                                                                                                                                                                                                                                                                                                                                                                                                                                                                                                                                                                                                                                                                                                                                                               | _                                                                                               |                                                  |
| -   | CONCRETE DECK REPAIR FOR MMA OVERLAY                                                                                                                                                                                                                                                                                                                                                                                                                                                                                                                                                                                                                                                                                                                                                                                                                                                                                                                                                                                                                                                                                                                                                                                                                                                                                                                                                                                                                                                                                                                                                                                                                                                                                                                                                                                                                                                                                                                                                                                                                                                                                                                                                                                                                                                                                                                                                                                                                                                                                                                                                                                                                                                               | -<br>5691F                                                                                      |                                                  |
| -   | CRACK PRETREATMENT                                                                                                                                                                                                                                                                                                                                                                                                                                                                                                                                                                                                                                                                                                                                                                                                                                                                                                                                                                                                                                                                                                                                                                                                                                                                                                                                                                                                                                                                                                                                                                                                                                                                                                                                                                                                                                                                                                                                                                                                                                                                                                                                                                                                                                                                                                                                                                                                                                                                                                                                                                                                                                                                                 | -<br>56.9 LF                                                                                    |                                                  |
| -   | CRACK PRETREATMENT<br>CONCRETE BRIDGE DECK CRACK SEALING                                                                                                                                                                                                                                                                                                                                                                                                                                                                                                                                                                                                                                                                                                                                                                                                                                                                                                                                                                                                                                                                                                                                                                                                                                                                                                                                                                                                                                                                                                                                                                                                                                                                                                                                                                                                                                                                                                                                                                                                                                                                                                                                                                                                                                                                                                                                                                                                                                                                                                                                                                                                                                           | 112.0 SY                                                                                        |                                                  |
| -   | CRACK PRETREATMENT                                                                                                                                                                                                                                                                                                                                                                                                                                                                                                                                                                                                                                                                                                                                                                                                                                                                                                                                                                                                                                                                                                                                                                                                                                                                                                                                                                                                                                                                                                                                                                                                                                                                                                                                                                                                                                                                                                                                                                                                                                                                                                                                                                                                                                                                                                                                                                                                                                                                                                                                                                                                                                                                                 |                                                                                                 |                                                  |
| -   | CRACK PRETREATMENT<br>CONCRETE BRIDGE DECK CRACK SEALING                                                                                                                                                                                                                                                                                                                                                                                                                                                                                                                                                                                                                                                                                                                                                                                                                                                                                                                                                                                                                                                                                                                                                                                                                                                                                                                                                                                                                                                                                                                                                                                                                                                                                                                                                                                                                                                                                                                                                                                                                                                                                                                                                                                                                                                                                                                                                                                                                                                                                                                                                                                                                                           | 112.0 SY                                                                                        |                                                  |
| -   | CRACK PRETREATMENT<br>CONCRETE BRIDGE DECK CRACK SEALING<br>MMA OVERLAY SYSTEM<br>SHOTCRETE REPAIRS<br>(UNDERDECK)                                                                                                                                                                                                                                                                                                                                                                                                                                                                                                                                                                                                                                                                                                                                                                                                                                                                                                                                                                                                                                                                                                                                                                                                                                                                                                                                                                                                                                                                                                                                                                                                                                                                                                                                                                                                                                                                                                                                                                                                                                                                                                                                                                                                                                                                                                                                                                                                                                                                                                                                                                                 | 112.0 SY                                                                                        |                                                  |
| -   | CRACK PRETREATMENT<br>CONCRETE BRIDGE DECK CRACK SEALING<br>MMA OVERLAY SYSTEM<br>SHOTCRETE REPAIRS<br>(UNDERDECK)<br>BRIDGE JOINT                                                                                                                                                                                                                                                                                                                                                                                                                                                                                                                                                                                                                                                                                                                                                                                                                                                                                                                                                                                                                                                                                                                                                                                                                                                                                                                                                                                                                                                                                                                                                                                                                                                                                                                                                                                                                                                                                                                                                                                                                                                                                                                                                                                                                                                                                                                                                                                                                                                                                                                                                                 | 112.0 SY                                                                                        | ) 1 7                                            |
| -   | CRACK PRETREATMENT<br>CONCRETE BRIDGE DECK CRACK SEALING<br>MMA OVERLAY SYSTEM<br>SHOTCRETE REPAIRS<br>(UNDERDECK)<br>BRIDGE JOINT<br>DEMOLITION<br>CLASS II                                                                                                                                                                                                                                                                                                                                                                                                                                                                                                                                                                                                                                                                                                                                                                                                                                                                                                                                                                                                                                                                                                                                                                                                                                                                                                                                                                                                                                                                                                                                                                                                                                                                                                                                                                                                                                                                                                                                                                                                                                                                                                                                                                                                                                                                                                                                                                                                                                                                                                                                       | 112.0 SY<br>1008.0 SF<br>HB-OC                                                                  | )17                                              |
| -   | CRACK PRETREATMENT<br>CONCRETE BRIDGE DECK CRACK SEALING<br>MMA OVERLAY SYSTEM<br>SHOTCRETE REPAIRS<br>(UNDERDECK)<br>BRIDGE JOINT<br>DEMOLITION<br>CLASS II<br>DECK REPAIR<br>DARE                                                                                                                                                                                                                                                                                                                                                                                                                                                                                                                                                                                                                                                                                                                                                                                                                                                                                                                                                                                                                                                                                                                                                                                                                                                                                                                                                                                                                                                                                                                                                                                                                                                                                                                                                                                                                                                                                                                                                                                                                                                                                                                                                                                                                                                                                                                                                                                                                                                                                                                | 112.0 SY<br>1008.0 SF<br>HB-00                                                                  | )17<br>County                                    |
| -   | CRACK PRETREATMENT<br>CONCRETE BRIDGE DECK CRACK SEALING<br>MMA OVERLAY SYSTEM<br>SHOTCRETE REPAIRS<br>(UNDERDECK)<br>BRIDGE JOINT<br>DEMOLITION<br>CLASS II<br>DECK REPAIR<br>CLASS III<br>DECK REPATR                                                                                                                                                                                                                                                                                                                                                                                                                                                                                                                                                                                                                                                                                                                                                                                                                                                                                                                                                                                                                                                                                                                                                                                                                                                                                                                                                                                                                                                                                                                                                                                                                                                                                                                                                                                                                                                                                                                                                                                                                                                                                                                                                                                                                                                                                                                                                                                                                                                                                            | 112.0 SY<br>1008.0 SF<br>HB-OC                                                                  |                                                  |
| -   | CRACK PRETREATMENT<br>CONCRETE BRIDGE DECK CRACK SEALING<br>MMA OVERLAY SYSTEM<br>SHOTCRETE REPAIRS<br>(UNDERDECK)<br>BRIDGE JOINT<br>DEMOLITION<br>CLASS II<br>DECK REPAIR<br>CLASS III                                                                                                                                                                                                                                                                                                                                                                                                                                                                                                                                                                                                                                                                                                                                                                                                                                                                                                                                                                                                                                                                                                                                                                                                                                                                                                                                                                                                                                                                                                                                                                                                                                                                                                                                                                                                                                                                                                                                                                                                                                                                                                                                                                                                                                                                                                                                                                                                                                                                                                           | 112.0 SY<br>1008.0 SF<br>HB-00                                                                  |                                                  |
| -   | CRACK PRETREATMENT<br>CONCRETE BRIDGE DECK CRACK SEALING<br>MMA OVERLAY SYSTEM<br>SHOTCRETE REPAIRS<br>(UNDERDECK)<br>BRIDGE JOINT<br>DEMOLITION<br>CLASS II<br>DECK REPAIR<br>CLASS III<br>DECK REPAIR<br>BRIDGE NO.                                                                                                                                                                                                                                                                                                                                                                                                                                                                                                                                                                                                                                                                                                                                                                                                                                                                                                                                                                                                                                                                                                                                                                                                                                                                                                                                                                                                                                                                                                                                                                                                                                                                                                                                                                                                                                                                                                                                                                                                                                                                                                                                                                                                                                                                                                                                                                                                                                                                              | 112.0 SY<br>1008.0 SF<br>HB-OC                                                                  |                                                  |
| -   | CRACK PRETREATMENT<br>CONCRETE BRIDGE DECK CRACK SEALING<br>MMA OVERLAY SYSTEM<br>SHOTCRETE REPAIRS<br>(UNDERDECK)<br>BRIDGE JOINT<br>DEMOLITION<br>CLASS II<br>DECK REPAIR<br>CLASS III<br>DECK REPAIR<br>MMA<br>OVERLAY SYSTEM<br>CRACK<br>CRACK                                                                                                                                                                                                                                                                                                                                                                                                                                                                                                                                                                                                                                                                                                                                                                                                                                                                                                                                                                                                                                                                                                                                                                                                                                                                                                                                                                                                                                                                                                                                                                                                                                                                                                                                                                                                                                                                                                                                                                                                                                                                                                                                                                                                                                                                                                                                                                                                                                                 | 112.0 SY<br>1008.0 SF<br>HB-00<br>27000                                                         |                                                  |
| -   | CRACK PRETREATMENT<br>CONCRETE BRIDGE DECK CRACK SEALING<br>MMA OVERLAY SYSTEM<br>SHOTCRETE REPAIRS<br>(UNDERDECK)<br>BRIDGE JOINT<br>DEMOLITION<br>CLASS II<br>DECK REPAIR<br>CLASS III<br>DECK REPAIR<br>MMA<br>OVERLAY SYSTEM<br>CRACK<br>CRACK                                                                                                                                                                                                                                                                                                                                                                                                                                                                                                                                                                                                                                                                                                                                                                                                                                                                                                                                                                                                                                                                                                                                                                                                                                                                                                                                                                                                                                                                                                                                                                                                                                                                                                                                                                                                                                                                                                                                                                                                                                                                                                                                                                                                                                                                                                                                                                                                                                                 | 112.0 SY<br>1008.0 SF<br>HB-00<br>(<br>27000                                                    | COUNTY<br>)9                                     |
| -   | CRACK PRETREATMENT<br>CONCRETE BRIDGE DECK CRACK SEALING<br>MMA OVERLAY SYSTEM<br>SHOTCRETE REPAIRS<br>(UNDERDECK)<br>BRIDGE JOINT<br>DEMOLITION<br>CLASS II<br>DECK REPAIR<br>CLASS III<br>DECK REPAIR<br>MMA<br>OVERLAY SYSTEM<br>CRACK<br>PRETREATMENT<br>STATE OF                                                                                                                                                                                                                                                                                                                                                                                                                                                                                                                                                                                                                                                                                                                                                                                                                                                                                                                                                                                                                                                                                                                                                                                                                                                                                                                                                                                                                                                                                                                                                                                                                                                                                                                                                                                                                                                                                                                                                                                                                                                                                                                                                                                                                                                                                                                                                                                                                              | 112.0 SY<br>1008.0 SF<br>HB-00<br>(<br>27000                                                    | COUNTY<br>)9                                     |
|     | CRACK PRETREATMENT<br>CONCRETE BRIDGE DECK CRACK SEALING<br>MMA OVERLAY SYSTEM<br>SHOTCRETE REPAIRS<br>(UNDERDECK)<br>BRIDGE JOINT<br>DEMOLITION<br>CLASS II<br>DECK REPAIR<br>CLASS III<br>DECK REPAIR<br>MMA<br>OVERLAY SYSTEM<br>CRACK<br>PRETREATMENT<br>WINNEL CAROUNDER<br>CRACK<br>PRETREATMENT<br>MMA<br>OVERLAY SYSTEM<br>CRACK<br>PRETREATMENT<br>CRACK<br>PRETREATMENT<br>CRACK<br>PRETREATMENT<br>CRACK<br>CRACK<br>PRETREATMENT<br>CRACK<br>CRACK<br>CRACK<br>CRACK<br>CRACK<br>CRACK<br>CRACK<br>CRACK<br>CRACK<br>CRACK<br>CRACK<br>CRACK<br>CRACK<br>CRACK<br>CRACK<br>CRACK<br>CRACK<br>CRACK<br>CRACK<br>CRACK<br>CRACK<br>CRACK<br>CRACK<br>CRACK<br>CRACK<br>CRACK<br>CRACK<br>CRACK<br>CRACK<br>CRACK<br>CRACK<br>CRACK<br>CRACK<br>CRACK<br>CRACK<br>CRACK<br>CRACK<br>CRACK<br>CRACK<br>CRACK<br>CRACK<br>CRACK<br>CRACK<br>CRACK<br>CRACK<br>CRACK<br>CRACK<br>CRACK<br>CRACK<br>CRACK<br>CRACK<br>CRACK<br>CRACK<br>CRACK<br>CRACK<br>CRACK<br>CRACK<br>CRACK<br>CRACK<br>CRACK<br>CRACK<br>CRACK<br>CRACK<br>CRACK<br>CRACK<br>CRACK<br>CRACK<br>CRACK<br>CRACK<br>CRACK<br>CRACK<br>CRACK<br>CRACK<br>CRACK<br>CRACK<br>CRACK<br>CRACK<br>CRACK<br>CRACK<br>CRACK<br>CRACK<br>CRACK<br>CRACK<br>CRACK<br>CRACK<br>CRACK<br>CRACK<br>CRACK<br>CRACK<br>CRACK<br>CRACK<br>CRACK<br>CRACK<br>CRACK<br>CRACK<br>CRACK<br>CRACK<br>CRACK<br>CRACK<br>CRACK<br>CRACK<br>CRACK<br>CRACK<br>CRACK<br>CRACK<br>CRACK<br>CRACK<br>CRACK<br>CRACK<br>CRACK<br>CRACK<br>CRACK<br>CRACK<br>CRACK<br>CRACK<br>CRACK<br>CRACK<br>CRACK<br>CRACK<br>CRACK<br>CRACK<br>CRACK<br>CRACK<br>CRACK<br>CRACK<br>CRACK<br>CRACK<br>CRACK<br>CRACK<br>CRACK<br>CRACK<br>CRACK<br>CRACK<br>CRACK<br>CRACK<br>CRACK<br>CRACK<br>CRACK<br>CRACK<br>CRACK<br>CRACK<br>CRACK<br>CRACK<br>CRACK<br>CRACK<br>CRACK<br>CRACK<br>CRACK<br>CRACK<br>CRACK<br>CRACK<br>CRACK<br>CRACK<br>CRACK<br>CRACK<br>CRACK<br>CRACK<br>CRACK<br>CRACK<br>CRACK<br>CRACK<br>CRACK<br>CRACK<br>CRACK<br>CRACK<br>CRACK<br>CRACK<br>CRACK<br>CRACK<br>CRACK<br>CRACK<br>CRACK<br>CRACK<br>CRACK<br>CRACK<br>CRACK<br>CRACK<br>CRACK<br>CRACK<br>CRACK<br>CRACK<br>CRACK<br>CRACK<br>CRACK<br>CRACK<br>CRACK<br>CRACK<br>CRACK<br>CRACK<br>CRACK<br>CRACK<br>CRACK<br>CRACK<br>CRACK<br>CRACK<br>CRACK<br>CRACK<br>CRACK<br>CRACK<br>CRACK<br>CRACK<br>CRACK<br>CRACK<br>CRACK<br>CRACK<br>CRACK<br>CRACK<br>CRACK<br>CRACK<br>CRACK<br>CRACK<br>CRACK<br>CRACK<br>CRACK<br>CRACK<br>CRACK<br>CRACK<br>CRACK<br>CRACK<br>CRACK<br>CRACK<br>CRACK<br>CRACK<br>CRACK<br>CRACK<br>CRACK<br>CRACK<br>CRACK<br>CRACK<br>CRACK<br>CRACK<br>CRACK<br>CRACK<br>CRACK<br>CRACK<br>CRACK<br>CRACK<br>CRACK<br>CRACK                | 112.0 SY<br>1008.0 SF<br>HB-00<br>27000                                                         | COUNTY<br>)9                                     |
|     | CRACK PRETREATMENT<br>CONCRETE BRIDGE DECK CRACK SEALING<br>MMA OVERLAY SYSTEM<br>SHOTCRETE REPAIRS<br>(UNDERDECK)<br>BRIDGE JOINT<br>DEMOLITION<br>CLASS II<br>DECK REPAIR<br>CLASS III<br>DECK REPAIR<br>MMA<br>OVERLAY SYSTEM<br>CRACK<br>PRETREATMENT<br>WINNEL CAROUNDER<br>CRACK<br>PRETREATMENT<br>MMA<br>OVERLAY SYSTEM<br>CRACK<br>PRETREATMENT<br>CRACK<br>PRETREATMENT<br>CRACK<br>PRETREATMENT<br>CRACK<br>CRACK<br>PRETREATMENT<br>CRACK<br>CRACK<br>CRACK<br>CRACK<br>CRACK<br>CRACK<br>CRACK<br>CRACK<br>CRACK<br>CRACK<br>CRACK<br>CRACK<br>CRACK<br>CRACK<br>CRACK<br>CRACK<br>CRACK<br>CRACK<br>CRACK<br>CRACK<br>CRACK<br>CRACK<br>CRACK<br>CRACK<br>CRACK<br>CRACK<br>CRACK<br>CRACK<br>CRACK<br>CRACK<br>CRACK<br>CRACK<br>CRACK<br>CRACK<br>CRACK<br>CRACK<br>CRACK<br>CRACK<br>CRACK<br>CRACK<br>CRACK<br>CRACK<br>CRACK<br>CRACK<br>CRACK<br>CRACK<br>CRACK<br>CRACK<br>CRACK<br>CRACK<br>CRACK<br>CRACK<br>CRACK<br>CRACK<br>CRACK<br>CRACK<br>CRACK<br>CRACK<br>CRACK<br>CRACK<br>CRACK<br>CRACK<br>CRACK<br>CRACK<br>CRACK<br>CRACK<br>CRACK<br>CRACK<br>CRACK<br>CRACK<br>CRACK<br>CRACK<br>CRACK<br>CRACK<br>CRACK<br>CRACK<br>CRACK<br>CRACK<br>CRACK<br>CRACK<br>CRACK<br>CRACK<br>CRACK<br>CRACK<br>CRACK<br>CRACK<br>CRACK<br>CRACK<br>CRACK<br>CRACK<br>CRACK<br>CRACK<br>CRACK<br>CRACK<br>CRACK<br>CRACK<br>CRACK<br>CRACK<br>CRACK<br>CRACK<br>CRACK<br>CRACK<br>CRACK<br>CRACK<br>CRACK<br>CRACK<br>CRACK<br>CRACK<br>CRACK<br>CRACK<br>CRACK<br>CRACK<br>CRACK<br>CRACK<br>CRACK<br>CRACK<br>CRACK<br>CRACK<br>CRACK<br>CRACK<br>CRACK<br>CRACK<br>CRACK<br>CRACK<br>CRACK<br>CRACK<br>CRACK<br>CRACK<br>CRACK<br>CRACK<br>CRACK<br>CRACK<br>CRACK<br>CRACK<br>CRACK<br>CRACK<br>CRACK<br>CRACK<br>CRACK<br>CRACK<br>CRACK<br>CRACK<br>CRACK<br>CRACK<br>CRACK<br>CRACK<br>CRACK<br>CRACK<br>CRACK<br>CRACK<br>CRACK<br>CRACK<br>CRACK<br>CRACK<br>CRACK<br>CRACK<br>CRACK<br>CRACK<br>CRACK<br>CRACK<br>CRACK<br>CRACK<br>CRACK<br>CRACK<br>CRACK<br>CRACK<br>CRACK<br>CRACK<br>CRACK<br>CRACK<br>CRACK<br>CRACK<br>CRACK<br>CRACK<br>CRACK<br>CRACK<br>CRACK<br>CRACK<br>CRACK<br>CRACK<br>CRACK<br>CRACK<br>CRACK<br>CRACK<br>CRACK<br>CRACK<br>CRACK<br>CRACK<br>CRACK<br>CRACK<br>CRACK<br>CRACK<br>CRACK<br>CRACK<br>CRACK<br>CRACK<br>CRACK<br>CRACK<br>CRACK<br>CRACK<br>CRACK<br>CRACK<br>CRACK<br>CRACK<br>CRACK<br>CRACK<br>CRACK<br>CRACK<br>CRACK<br>CRACK<br>CRACK<br>CRACK<br>CRACK<br>CRACK<br>CRACK<br>CRACK<br>CRACK<br>CRACK<br>CRACK<br>CRACK<br>CRACK<br>CRACK<br>CRACK<br>CRACK<br>CRACK<br>CRACK<br>CRACK<br>CRACK<br>CRACK<br>CRACK<br>CRACK<br>CRACK<br>CRACK<br>CRACK<br>CRACK<br>CRACK<br>CRACK<br>CRACK<br>CRACK                | 112.0 SY<br>1008.0 SF<br>HB-00<br>(<br>27000<br>F NORTH CAROLINA<br>F TRANSPOR<br>RALEIGH       | COUNTY<br>)9<br>Tation                           |
|     | CRACK PRETREATMENT<br>CONCRETE BRIDGE DECK CRACK SEALING<br>MMA OVERLAY SYSTEM<br>SHOTCRETE REPAIRS<br>(UNDERDECK)<br>BRIDGE JOINT<br>DEMOLITION<br>CLASS II<br>DECK REPAIR<br>CLASS III<br>DECK REPAIR<br>MMA<br>OVERLAY SYSTEM<br>CRACK<br>PRETREATMENT<br>WINNEL CAROUNDER<br>CRACK<br>PRETREATMENT<br>MMA<br>OVERLAY SYSTEM<br>CRACK<br>PRETREATMENT<br>CRACK<br>PRETREATMENT<br>CRACK<br>PRETREATMENT<br>CRACK<br>CRACK<br>PRETREATMENT<br>CRACK<br>CRACK<br>CRACK<br>CRACK<br>CRACK<br>CRACK<br>CRACK<br>CRACK<br>CRACK<br>CRACK<br>CRACK<br>CRACK<br>CRACK<br>CRACK<br>CRACK<br>CRACK<br>CRACK<br>CRACK<br>CRACK<br>CRACK<br>CRACK<br>CRACK<br>CRACK<br>CRACK<br>CRACK<br>CRACK<br>CRACK<br>CRACK<br>CRACK<br>CRACK<br>CRACK<br>CRACK<br>CRACK<br>CRACK<br>CRACK<br>CRACK<br>CRACK<br>CRACK<br>CRACK<br>CRACK<br>CRACK<br>CRACK<br>CRACK<br>CRACK<br>CRACK<br>CRACK<br>CRACK<br>CRACK<br>CRACK<br>CRACK<br>CRACK<br>CRACK<br>CRACK<br>CRACK<br>CRACK<br>CRACK<br>CRACK<br>CRACK<br>CRACK<br>CRACK<br>CRACK<br>CRACK<br>CRACK<br>CRACK<br>CRACK<br>CRACK<br>CRACK<br>CRACK<br>CRACK<br>CRACK<br>CRACK<br>CRACK<br>CRACK<br>CRACK<br>CRACK<br>CRACK<br>CRACK<br>CRACK<br>CRACK<br>CRACK<br>CRACK<br>CRACK<br>CRACK<br>CRACK<br>CRACK<br>CRACK<br>CRACK<br>CRACK<br>CRACK<br>CRACK<br>CRACK<br>CRACK<br>CRACK<br>CRACK<br>CRACK<br>CRACK<br>CRACK<br>CRACK<br>CRACK<br>CRACK<br>CRACK<br>CRACK<br>CRACK<br>CRACK<br>CRACK<br>CRACK<br>CRACK<br>CRACK<br>CRACK<br>CRACK<br>CRACK<br>CRACK<br>CRACK<br>CRACK<br>CRACK<br>CRACK<br>CRACK<br>CRACK<br>CRACK<br>CRACK<br>CRACK<br>CRACK<br>CRACK<br>CRACK<br>CRACK<br>CRACK<br>CRACK<br>CRACK<br>CRACK<br>CRACK<br>CRACK<br>CRACK<br>CRACK<br>CRACK<br>CRACK<br>CRACK<br>CRACK<br>CRACK<br>CRACK<br>CRACK<br>CRACK<br>CRACK<br>CRACK<br>CRACK<br>CRACK<br>CRACK<br>CRACK<br>CRACK<br>CRACK<br>CRACK<br>CRACK<br>CRACK<br>CRACK<br>CRACK<br>CRACK<br>CRACK<br>CRACK<br>CRACK<br>CRACK<br>CRACK<br>CRACK<br>CRACK<br>CRACK<br>CRACK<br>CRACK<br>CRACK<br>CRACK<br>CRACK<br>CRACK<br>CRACK<br>CRACK<br>CRACK<br>CRACK<br>CRACK<br>CRACK<br>CRACK<br>CRACK<br>CRACK<br>CRACK<br>CRACK<br>CRACK<br>CRACK<br>CRACK<br>CRACK<br>CRACK<br>CRACK<br>CRACK<br>CRACK<br>CRACK<br>CRACK<br>CRACK<br>CRACK<br>CRACK<br>CRACK<br>CRACK<br>CRACK<br>CRACK<br>CRACK<br>CRACK<br>CRACK<br>CRACK<br>CRACK<br>CRACK<br>CRACK<br>CRACK<br>CRACK<br>CRACK<br>CRACK<br>CRACK<br>CRACK<br>CRACK<br>CRACK<br>CRACK<br>CRACK<br>CRACK<br>CRACK<br>CRACK<br>CRACK<br>CRACK<br>CRACK<br>CRACK<br>CRACK<br>CRACK<br>CRACK<br>CRACK<br>CRACK<br>CRACK<br>CRACK<br>CRACK<br>CRACK<br>CRACK<br>CRACK<br>CRACK<br>CRACK<br>CRACK<br>CRACK<br>CRACK<br>CRACK<br>CRACK                | 112.0 SY<br>1008.0 SF<br>HB-OC<br>27000<br>F NORTH CAROLINA<br>F TRANSPOR<br>RALEIGH            | COUNTY<br>)9<br>Tation                           |
|     | CRACK PRETREATMENT<br>CONCRETE BRIDGE DECK CRACK SEALING<br>MMA OVERLAY SYSTEM<br>SHOTCRETE REPAIRS<br>(UNDERDECK)<br>BRIDGE JOINT<br>DEMOLITION<br>CLASS II<br>DECK REPAIR<br>CLASS III<br>DECK REPAIR<br>MMA<br>OVERLAY SYSTEM<br>CRACK<br>PRETREATMENT<br>WINNEL CAROUNDER<br>CRACK<br>PRETREATMENT<br>MMA<br>OVERLAY SYSTEM<br>CRACK<br>PRETREATMENT<br>CRACK<br>PRETREATMENT<br>CRACK<br>PRETREATMENT<br>CRACK<br>CRACK<br>PRETREATMENT<br>CRACK<br>CRACK<br>CRACK<br>CRACK<br>CRACK<br>CRACK<br>CRACK<br>CRACK<br>CRACK<br>CRACK<br>CRACK<br>CRACK<br>CRACK<br>CRACK<br>CRACK<br>CRACK<br>CRACK<br>CRACK<br>CRACK<br>CRACK<br>CRACK<br>CRACK<br>CRACK<br>CRACK<br>CRACK<br>CRACK<br>CRACK<br>CRACK<br>CRACK<br>CRACK<br>CRACK<br>CRACK<br>CRACK<br>CRACK<br>CRACK<br>CRACK<br>CRACK<br>CRACK<br>CRACK<br>CRACK<br>CRACK<br>CRACK<br>CRACK<br>CRACK<br>CRACK<br>CRACK<br>CRACK<br>CRACK<br>CRACK<br>CRACK<br>CRACK<br>CRACK<br>CRACK<br>CRACK<br>CRACK<br>CRACK<br>CRACK<br>CRACK<br>CRACK<br>CRACK<br>CRACK<br>CRACK<br>CRACK<br>CRACK<br>CRACK<br>CRACK<br>CRACK<br>CRACK<br>CRACK<br>CRACK<br>CRACK<br>CRACK<br>CRACK<br>CRACK<br>CRACK<br>CRACK<br>CRACK<br>CRACK<br>CRACK<br>CRACK<br>CRACK<br>CRACK<br>CRACK<br>CRACK<br>CRACK<br>CRACK<br>CRACK<br>CRACK<br>CRACK<br>CRACK<br>CRACK<br>CRACK<br>CRACK<br>CRACK<br>CRACK<br>CRACK<br>CRACK<br>CRACK<br>CRACK<br>CRACK<br>CRACK<br>CRACK<br>CRACK<br>CRACK<br>CRACK<br>CRACK<br>CRACK<br>CRACK<br>CRACK<br>CRACK<br>CRACK<br>CRACK<br>CRACK<br>CRACK<br>CRACK<br>CRACK<br>CRACK<br>CRACK<br>CRACK<br>CRACK<br>CRACK<br>CRACK<br>CRACK<br>CRACK<br>CRACK<br>CRACK<br>CRACK<br>CRACK<br>CRACK<br>CRACK<br>CRACK<br>CRACK<br>CRACK<br>CRACK<br>CRACK<br>CRACK<br>CRACK<br>CRACK<br>CRACK<br>CRACK<br>CRACK<br>CRACK<br>CRACK<br>CRACK<br>CRACK<br>CRACK<br>CRACK<br>CRACK<br>CRACK<br>CRACK<br>CRACK<br>CRACK<br>CRACK<br>CRACK<br>CRACK<br>CRACK<br>CRACK<br>CRACK<br>CRACK<br>CRACK<br>CRACK<br>CRACK<br>CRACK<br>CRACK<br>CRACK<br>CRACK<br>CRACK<br>CRACK<br>CRACK<br>CRACK<br>CRACK<br>CRACK<br>CRACK<br>CRACK<br>CRACK<br>CRACK<br>CRACK<br>CRACK<br>CRACK<br>CRACK<br>CRACK<br>CRACK<br>CRACK<br>CRACK<br>CRACK<br>CRACK<br>CRACK<br>CRACK<br>CRACK<br>CRACK<br>CRACK<br>CRACK<br>CRACK<br>CRACK<br>CRACK<br>CRACK<br>CRACK<br>CRACK<br>CRACK<br>CRACK<br>CRACK<br>CRACK<br>CRACK<br>CRACK<br>CRACK<br>CRACK<br>CRACK<br>CRACK<br>CRACK<br>CRACK<br>CRACK<br>CRACK<br>CRACK<br>CRACK<br>CRACK<br>CRACK<br>CRACK<br>CRACK<br>CRACK<br>CRACK<br>CRACK<br>CRACK<br>CRACK<br>CRACK<br>CRACK<br>CRACK<br>CRACK<br>CRACK<br>CRACK<br>CRACK<br>CRACK<br>CRACK<br>CRACK<br>CRACK<br>CRACK<br>CRACK<br>CRACK<br>CRACK<br>CRACK                | 112.0 SY<br>1008.0 SF<br>HB-OC<br>27000<br>27000<br>F NORTH CAROLINA<br>F TRANSPOR<br>RALEIGH   | COUNTY<br>)9<br>Tation                           |
|     | CRACK PRETREATMENT<br>CONCRETE BRIDGE DECK CRACK SEALING<br>MMA OVERLAY SYSTEM<br>SHOTCRETE REPAIRS<br>(UNDERDECK)<br>BRIDGE JOINT<br>DEMOLITION<br>CLASS II<br>DECK REPAIR<br>CLASS III<br>DECK REPAIR<br>MMA<br>OVERLAY SYSTEM<br>CRACK<br>PRETREATMENT<br>WINNEL CAROUNDER<br>CRACK<br>PRETREATMENT<br>MMA<br>OVERLAY SYSTEM<br>CRACK<br>PRETREATMENT<br>CRACK<br>PRETREATMENT<br>CRACK<br>PRETREATMENT<br>CRACK<br>CRACK<br>PRETREATMENT<br>CRACK<br>CRACK<br>CRACK<br>CRACK<br>CRACK<br>CRACK<br>CRACK<br>CRACK<br>CRACK<br>CRACK<br>CRACK<br>CRACK<br>CRACK<br>CRACK<br>CRACK<br>CRACK<br>CRACK<br>CRACK<br>CRACK<br>CRACK<br>CRACK<br>CRACK<br>CRACK<br>CRACK<br>CRACK<br>CRACK<br>CRACK<br>CRACK<br>CRACK<br>CRACK<br>CRACK<br>CRACK<br>CRACK<br>CRACK<br>CRACK<br>CRACK<br>CRACK<br>CRACK<br>CRACK<br>CRACK<br>CRACK<br>CRACK<br>CRACK<br>CRACK<br>CRACK<br>CRACK<br>CRACK<br>CRACK<br>CRACK<br>CRACK<br>CRACK<br>CRACK<br>CRACK<br>CRACK<br>CRACK<br>CRACK<br>CRACK<br>CRACK<br>CRACK<br>CRACK<br>CRACK<br>CRACK<br>CRACK<br>CRACK<br>CRACK<br>CRACK<br>CRACK<br>CRACK<br>CRACK<br>CRACK<br>CRACK<br>CRACK<br>CRACK<br>CRACK<br>CRACK<br>CRACK<br>CRACK<br>CRACK<br>CRACK<br>CRACK<br>CRACK<br>CRACK<br>CRACK<br>CRACK<br>CRACK<br>CRACK<br>CRACK<br>CRACK<br>CRACK<br>CRACK<br>CRACK<br>CRACK<br>CRACK<br>CRACK<br>CRACK<br>CRACK<br>CRACK<br>CRACK<br>CRACK<br>CRACK<br>CRACK<br>CRACK<br>CRACK<br>CRACK<br>CRACK<br>CRACK<br>CRACK<br>CRACK<br>CRACK<br>CRACK<br>CRACK<br>CRACK<br>CRACK<br>CRACK<br>CRACK<br>CRACK<br>CRACK<br>CRACK<br>CRACK<br>CRACK<br>CRACK<br>CRACK<br>CRACK<br>CRACK<br>CRACK<br>CRACK<br>CRACK<br>CRACK<br>CRACK<br>CRACK<br>CRACK<br>CRACK<br>CRACK<br>CRACK<br>CRACK<br>CRACK<br>CRACK<br>CRACK<br>CRACK<br>CRACK<br>CRACK<br>CRACK<br>CRACK<br>CRACK<br>CRACK<br>CRACK<br>CRACK<br>CRACK<br>CRACK<br>CRACK<br>CRACK<br>CRACK<br>CRACK<br>CRACK<br>CRACK<br>CRACK<br>CRACK<br>CRACK<br>CRACK<br>CRACK<br>CRACK<br>CRACK<br>CRACK<br>CRACK<br>CRACK<br>CRACK<br>CRACK<br>CRACK<br>CRACK<br>CRACK<br>CRACK<br>CRACK<br>CRACK<br>CRACK<br>CRACK<br>CRACK<br>CRACK<br>CRACK<br>CRACK<br>CRACK<br>CRACK<br>CRACK<br>CRACK<br>CRACK<br>CRACK<br>CRACK<br>CRACK<br>CRACK<br>CRACK<br>CRACK<br>CRACK<br>CRACK<br>CRACK<br>CRACK<br>CRACK<br>CRACK<br>CRACK<br>CRACK<br>CRACK<br>CRACK<br>CRACK<br>CRACK<br>CRACK<br>CRACK<br>CRACK<br>CRACK<br>CRACK<br>CRACK<br>CRACK<br>CRACK<br>CRACK<br>CRACK<br>CRACK<br>CRACK<br>CRACK<br>CRACK<br>CRACK<br>CRACK<br>CRACK<br>CRACK<br>CRACK<br>CRACK<br>CRACK<br>CRACK<br>CRACK<br>CRACK<br>CRACK<br>CRACK<br>CRACK<br>CRACK<br>CRACK<br>CRACK<br>CRACK<br>CRACK<br>CRACK<br>CRACK<br>CRACK<br>CRACK<br>CRACK                | 112.0 SY<br>1008.0 SF<br>HB-OC<br>27000<br>27000<br>F NORTH CAROLINA<br>F TRANSPOR<br>RALEIGH   | COUNTY<br>)9<br>Tation                           |
|     | CRACK PRETREATMENT<br>CONCRETE BRIDGE DECK CRACK SEALING<br>MMA OVERLAY SYSTEM<br>SHOTCRETE REPAIRS<br>(UNDERDECK)<br>BRIDGE JOINT<br>DEMOLITION<br>CLASS II<br>DECK REPAIR<br>CLASS III<br>DECK REPAIR<br>MMA<br>OVERLAY SYSTEM<br>CRACK<br>PRETREATMENT<br>CRACK<br>PRETREATMENT<br>CRACK<br>PRETREATMENT<br>CRACK<br>PRETREATMENT<br>CRACK<br>PRETREATMENT<br>CRACK<br>CRACK<br>CRACK<br>CRACK<br>CRACK<br>CRACK<br>CRACK<br>CRACK<br>CRACK<br>CRACK<br>CRACK<br>CRACK<br>CRACK<br>CRACK<br>CRACK<br>CRACK<br>CRACK<br>CRACK<br>CRACK<br>CRACK<br>CRACK<br>CRACK<br>CRACK<br>CRACK<br>CRACK<br>CRACK<br>CRACK<br>CRACK<br>CRACK<br>CRACK<br>CRACK<br>CRACK<br>CRACK<br>CRACK<br>CRACK<br>CRACK<br>CRACK<br>CRACK<br>CRACK<br>CRACK<br>CRACK<br>CRACK<br>CRACK<br>CRACK<br>CRACK<br>CRACK<br>CRACK<br>CRACK<br>CRACK<br>CRACK<br>CRACK<br>CRACK<br>CRACK<br>CRACK<br>CRACK<br>CRACK<br>CRACK<br>CRACK<br>CRACK<br>CRACK<br>CRACK<br>CRACK<br>CRACK<br>CRACK<br>CRACK<br>CRACK<br>CRACK<br>CRACK<br>CRACK<br>CRACK<br>CRACK<br>CRACK<br>CRACK<br>CRACK<br>CRACK<br>CRACK<br>CRACK<br>CRACK<br>CRACK<br>CRACK<br>CRACK<br>CRACK<br>CRACK<br>CRACK<br>CRACK<br>CRACK<br>CRACK<br>CRACK<br>CRACK<br>CRACK<br>CRACK<br>CRACK<br>CRACK<br>CRACK<br>CRACK<br>CRACK<br>CRACK<br>CRACK<br>CRACK<br>CRACK<br>CRACK<br>CRACK<br>CRACK<br>CRACK<br>CRACK<br>CRACK<br>CRACK<br>CRACK<br>CRACK<br>CRACK<br>CRACK<br>CRACK<br>CRACK<br>CRACK<br>CRACK<br>CRACK<br>CRACK<br>CRACK<br>CRACK<br>CRACK<br>CRACK<br>CRACK<br>CRACK<br>CRACK<br>CRACK<br>CRACK<br>CRACK<br>CRACK<br>CRACK<br>CRACK<br>CRACK<br>CRACK<br>CRACK<br>CRACK<br>CRACK<br>CRACK<br>CRACK<br>CRACK<br>CRACK<br>CRACK<br>CRACK<br>CRACK<br>CRACK<br>CRACK<br>CRACK<br>CRACK<br>CRACK<br>CRACK<br>CRACK<br>CRACK<br>CRACK<br>CRACK<br>CRACK<br>CRACK<br>CRACK<br>CRACK<br>CRACK<br>CRACK<br>CRACK<br>CRACK<br>CRACK<br>CRACK<br>CRACK<br>CRACK<br>CRACK<br>CRACK<br>CRACK<br>CRACK<br>CRACK<br>CRACK<br>CRACK<br>CRACK<br>CRACK<br>CRACK<br>CRACK<br>CRACK<br>CRACK<br>CRACK<br>CRACK<br>CRACK<br>CRACK<br>CRACK<br>CRACK<br>CRACK<br>CRACK<br>CRACK<br>CRACK<br>CRACK<br>CRACK<br>CRACK<br>CRACK<br>CRACK<br>CRACK<br>CRACK<br>CRACK<br>CRACK<br>CRACK<br>CRACK<br>CRACK<br>CRACK<br>CRACK<br>CRACK<br>CRACK<br>CRACK<br>CRACK<br>CRACK<br>CRACK<br>CRACK<br>CRACK<br>CRACK<br>CRACK<br>CRACK<br>CRACK<br>CRACK<br>CRACK<br>CRACK<br>CRACK<br>CRACK<br>CRACK<br>CRACK<br>CRACK<br>CRACK<br>CRACK<br>CRACK<br>CRACK<br>CRACK<br>CRACK<br>CRACK<br>CRACK<br>CRACK<br>CRACK<br>CRACK<br>CRACK<br>CRACK<br>CRACK<br>CRACK<br>CRACK<br>CRACK<br>CRACK<br>CRACK<br>CRACK<br>CRACK<br>CRACK<br>CRACK<br>CRACK<br>CRACK<br>CRACK<br>CRACK<br>CRA       | 112.0 SY<br>1008.0 SF<br>HB-OC<br>27000<br>27000<br>F NORTH CAROLINA<br>F TRANSPOR<br>RALEIGH   | COUNTY<br>)9<br>Tation                           |
|     | CRACK PRETREATMENT<br>CONCRETE BRIDGE DECK CRACK SEALING<br>MMA OVERLAY SYSTEM<br>SHOTCRETE REPAIRS<br>(UNDERDECK)<br>BRIDGE JOINT<br>DEMOLITION<br>CLASS II<br>DECK REPAIR<br>CLASS III<br>DECK REPAIR<br>MMA<br>OVERLAY SYSTEM<br>CRACK<br>PRETREATMENT<br>CRACK<br>PRETREATMENT<br>DOUBLESSION<br>SEAL<br>OZOZOB<br>SEAL<br>OZOZOB<br>SEAL<br>OZOZOB<br>CRACK<br>PRETREATMENT<br>DECUSIGNED BY:<br>DOUBLESSION<br>SEAL<br>CRACK<br>PRETREATMENT<br>DECUSIGNED BY:<br>DOUBLESSION<br>SEAL<br>CRACK<br>PRETREATMENT<br>DECUSIGNED BY:<br>DOUBLESSION<br>SEAL<br>CRACK<br>PRETREATMENT<br>DECUSIGNED BY:<br>DOUBLESSION<br>DECUSIGNED BY:<br>DECUSIGNED BY:<br>DECUSIGNE                                                                                                                                                                                                                                                                                 | 112.0 SY<br>1008.0 SF<br>HB-OC<br>27000<br>27000<br>C<br>27000<br>PREPARA<br>ECK REF<br>D3 THRU | COUNTY<br>)9<br>TATION<br>ATION<br>ATRS<br>J 306 |
|     | CRACK PRETREATMENT<br>CONCRETE BRIDGE DECK CRACK SEALING<br>MMA OVERLAY SYSTEM<br>SHOTCRETE REPAIRS<br>(UNDERDECK)<br>BRIDGE JOINT<br>DEMOLITION<br>CLASS II<br>DECK REPAIR<br>MMA<br>OVERLAY SYSTEM<br>CRACK<br>PRETREATMENT<br>MA<br>OVERLAY SYSTEM<br>CRACK<br>PRETREATMENT<br>DECK<br>SEAL<br>OZOZOB<br>SEAL<br>OZOZOB<br>SEAL<br>OZOZOB<br>SEAL<br>OZOZOB<br>CRACK<br>PRETREATMENT<br>DECK<br>SEAL<br>OZOZOB<br>SEAL<br>OZOZOB<br>SEAL<br>OZOZOB<br>SEAL<br>OZOZOB<br>SEAL<br>OZOZOB<br>SEAL<br>OZOZOB<br>SEAL<br>OZOZOB<br>SEAL<br>OZOZOB<br>SEAL<br>OZOZOB<br>SEAL<br>OZOZOB<br>SEAL<br>OZOZOB<br>SEAL<br>OZOZOB<br>SEAL<br>OZOZOB<br>SEAL<br>OZOZOB<br>SEAL<br>OZOZOB<br>SEAL<br>OZOZOB<br>SEAL<br>OZOZOB<br>SEAL<br>OZOZOB<br>SEAL<br>OZOZOB<br>SEAL<br>OZOZOB<br>SEAL<br>OZOZOB<br>SEAL<br>OZOZOB<br>SEAL<br>OZOZOB<br>SEAL<br>OZOZOB<br>SEAL<br>OZOZOB<br>SEAL<br>OZOZOB<br>SEAL<br>OZOZOB<br>SEAL<br>OZOZOB<br>SEAL<br>OZOZOB<br>SEAL<br>OZOZOB<br>SEAL<br>OZOZOB<br>SEAL<br>OZOZOB<br>SEAL<br>OZOZOB<br>SEAL<br>OZOZOB<br>SEAL<br>OZOZOB<br>SEAL<br>OZOZOB<br>SEAL<br>OZOZOB<br>SEAL<br>OZOZOB<br>SEAL<br>OZOZOB<br>SEAL<br>OZOZOB<br>SEAL<br>OZOZOB<br>SEAL<br>OZOZOB<br>SEAL<br>OZOZOB<br>SEAL<br>OZOZOB<br>SEAL<br>OZOZOB<br>SEAL<br>OZOZOB<br>SEAL<br>OZOZOB<br>SEAL<br>OZOZOB<br>SEAL<br>OZOZOB<br>SEAL<br>SEAL<br>OZOZOB<br>SEAL<br>OZOZOB<br>SEAL<br>OZOZOB<br>SEAL<br>OZOZOB<br>SEAL<br>OZOZOB<br>SEAL<br>OZOZOB<br>SEAL<br>OZOZOB<br>SEAL<br>OZOZOB<br>SEAL<br>OZOZOB<br>SEAL<br>OZOZOB<br>SEAL<br>OZOZOB<br>SEAL<br>OZOZOB<br>SEAL<br>OZOZOB<br>SEAL<br>OZOZOB<br>SEAL<br>OZOZOB<br>SEAL<br>OZOZOB<br>SEAL<br>OZOZOB<br>SEAL<br>OZOZOB<br>SEAL<br>OZOZOB<br>SEAL<br>OZOZOB<br>SEAL<br>OZOZOB<br>SEAL<br>OZOZOB<br>SEAL<br>OZOZOB<br>SEAL<br>OZOZOB<br>SEAL<br>OZOZOB<br>SEAL<br>OZOZOB<br>SEAL<br>OZOZOB<br>SEAL<br>OZOZOB<br>SEAL<br>OZOZOB<br>SEAL<br>OZOZOB<br>SEAL<br>OZOZOB<br>SEAL<br>OZOZOB<br>SEAL<br>OZOZOB<br>SEAL<br>OZOZOB<br>SEAL<br>OZOZOB<br>SEAL<br>OZOZOB<br>SEAL<br>OZOZOB<br>SEAL<br>OZOZOB<br>SEAL<br>OZOZOB<br>SEAL<br>OZOZOB<br>SEAL<br>OZOZOB<br>SEAL<br>OZOZOB<br>SEAL<br>OZOZOB<br>SEAL<br>OZOZOB<br>SEAL<br>OZOZOB<br>SEAL<br>OZOZOB<br>SEAL<br>OZOZOB<br>SEAL<br>OZOZOB<br>SEAL<br>OZOZOB<br>SEAL<br>OZOZOB<br>SEAL<br>OZOZOB<br>SEAL<br>OZOZOB<br>SEAL<br>OZOZOB<br>SEAL<br>OZOZOB<br>SEAL<br>OZOZOB<br>SEAL<br>OZOZOB<br>SEAL<br>OZOZOB<br>SEAL<br>OZOZOB<br>SEAL<br>OZOZOB<br>SEAL<br>OZOZOB<br>SEAL<br>OZOZOB<br>SEAL<br>OZOZOB<br>SEAL<br>OZOZOB<br>SEAL<br>OZOZOB<br>SEAL<br>OZOZOB<br>SEAL<br>OZOZOB<br>SEAL<br>OZOZOB<br>SEAL<br>OZOZOB<br>SEAL<br>OZOZOD<br>SEAL<br>OZOZOZOB<br>SEAL<br>OZOZOD<br>SEAL<br>OZOZOD<br>SEAL<br>OZOZOD<br>S | 112.0 SY<br>1008.0 SF<br>HB-OC<br>27000<br>27000<br>C<br>27000<br>PREPARA<br>ECK REF<br>D3 THRU | COUNTY<br>)9<br>TATION<br>ATION<br>AIRS<br>J 306 |