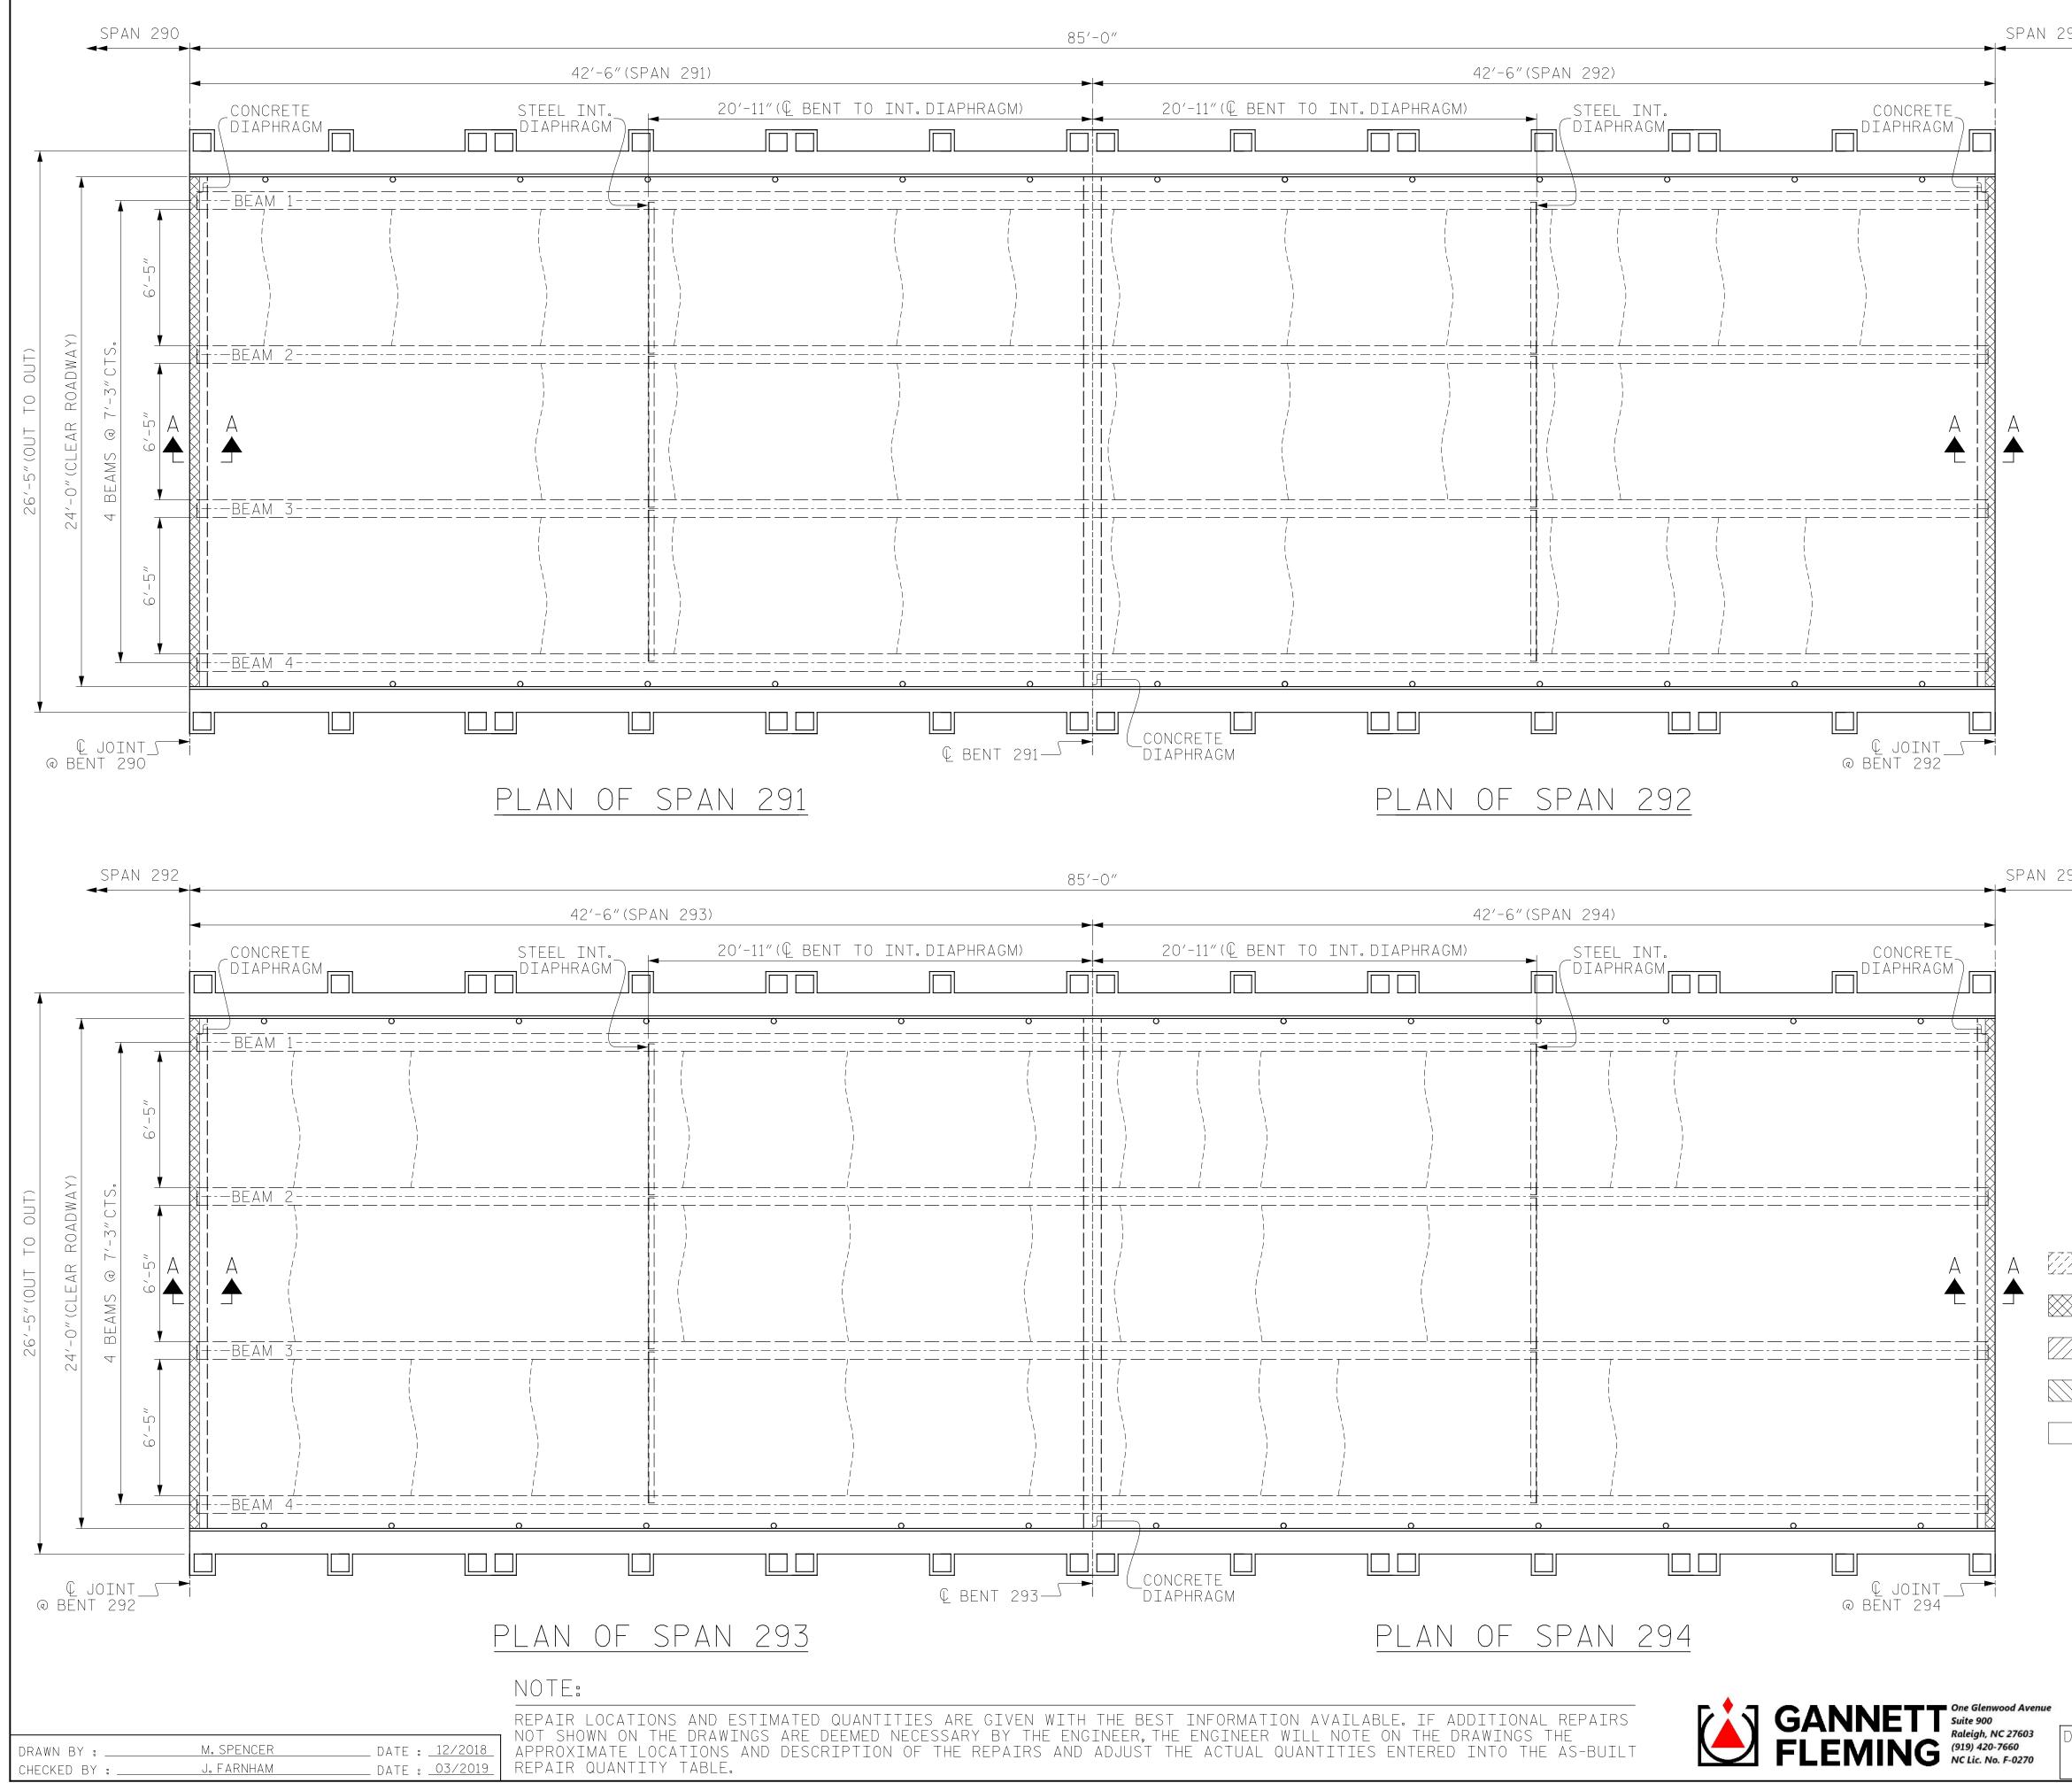

+

+

| AN 293 | SUMMARY OF QUANTITIES                                                                                                                                                                                                                                                                                                                                                                                                                                                                                                                                                                                                                                                                                                                                                                                                                                                                                                                                                                                                                                                                                                                                                                                                                                                                                                                                                                                                                                                                                                                                                                                                                                                                                                                                                                                                                                                              | FOR SPAN                     | 291<br>actual            |  |
|--------|------------------------------------------------------------------------------------------------------------------------------------------------------------------------------------------------------------------------------------------------------------------------------------------------------------------------------------------------------------------------------------------------------------------------------------------------------------------------------------------------------------------------------------------------------------------------------------------------------------------------------------------------------------------------------------------------------------------------------------------------------------------------------------------------------------------------------------------------------------------------------------------------------------------------------------------------------------------------------------------------------------------------------------------------------------------------------------------------------------------------------------------------------------------------------------------------------------------------------------------------------------------------------------------------------------------------------------------------------------------------------------------------------------------------------------------------------------------------------------------------------------------------------------------------------------------------------------------------------------------------------------------------------------------------------------------------------------------------------------------------------------------------------------------------------------------------------------------------------------------------------------|------------------------------|--------------------------|--|
|        | SHOTCRETE REPAIRS (UNDERDECK)                                                                                                                                                                                                                                                                                                                                                                                                                                                                                                                                                                                                                                                                                                                                                                                                                                                                                                                                                                                                                                                                                                                                                                                                                                                                                                                                                                                                                                                                                                                                                                                                                                                                                                                                                                                                                                                      | ESTIMATE<br>-                | ACTUAL                   |  |
|        | BRIDGE JOINT DEMOLITION                                                                                                                                                                                                                                                                                                                                                                                                                                                                                                                                                                                                                                                                                                                                                                                                                                                                                                                                                                                                                                                                                                                                                                                                                                                                                                                                                                                                                                                                                                                                                                                                                                                                                                                                                                                                                                                            | 11.0 SF                      |                          |  |
|        | CLASS II SURFACE PREPARATION                                                                                                                                                                                                                                                                                                                                                                                                                                                                                                                                                                                                                                                                                                                                                                                                                                                                                                                                                                                                                                                                                                                                                                                                                                                                                                                                                                                                                                                                                                                                                                                                                                                                                                                                                                                                                                                       | _                            |                          |  |
|        | CLASS III SURFACE PREPARATION                                                                                                                                                                                                                                                                                                                                                                                                                                                                                                                                                                                                                                                                                                                                                                                                                                                                                                                                                                                                                                                                                                                                                                                                                                                                                                                                                                                                                                                                                                                                                                                                                                                                                                                                                                                                                                                      | -                            |                          |  |
|        | CONCRETE DECK REPAIR FOR MMA OVERLAY                                                                                                                                                                                                                                                                                                                                                                                                                                                                                                                                                                                                                                                                                                                                                                                                                                                                                                                                                                                                                                                                                                                                                                                                                                                                                                                                                                                                                                                                                                                                                                                                                                                                                                                                                                                                                                               | -                            |                          |  |
|        | CRACK PRETREATMENT                                                                                                                                                                                                                                                                                                                                                                                                                                                                                                                                                                                                                                                                                                                                                                                                                                                                                                                                                                                                                                                                                                                                                                                                                                                                                                                                                                                                                                                                                                                                                                                                                                                                                                                                                                                                                                                                 | 77.0 LF                      |                          |  |
|        | CONCRETE BRIDGE DECK CRACK SEALING                                                                                                                                                                                                                                                                                                                                                                                                                                                                                                                                                                                                                                                                                                                                                                                                                                                                                                                                                                                                                                                                                                                                                                                                                                                                                                                                                                                                                                                                                                                                                                                                                                                                                                                                                                                                                                                 | 112.0 SY                     |                          |  |
|        | MMA OVERLAY SYSTEM                                                                                                                                                                                                                                                                                                                                                                                                                                                                                                                                                                                                                                                                                                                                                                                                                                                                                                                                                                                                                                                                                                                                                                                                                                                                                                                                                                                                                                                                                                                                                                                                                                                                                                                                                                                                                                                                 | 1008.0 SF                    |                          |  |
|        | SUMMARY OF QUANTITIES F                                                                                                                                                                                                                                                                                                                                                                                                                                                                                                                                                                                                                                                                                                                                                                                                                                                                                                                                                                                                                                                                                                                                                                                                                                                                                                                                                                                                                                                                                                                                                                                                                                                                                                                                                                                                                                                            | FOR SPAN                     | 292                      |  |
|        |                                                                                                                                                                                                                                                                                                                                                                                                                                                                                                                                                                                                                                                                                                                                                                                                                                                                                                                                                                                                                                                                                                                                                                                                                                                                                                                                                                                                                                                                                                                                                                                                                                                                                                                                                                                                                                                                                    | ESTIMATE                     | ACTUAL                   |  |
|        | SHOTCRETE REPAIRS (UNDERDECK)                                                                                                                                                                                                                                                                                                                                                                                                                                                                                                                                                                                                                                                                                                                                                                                                                                                                                                                                                                                                                                                                                                                                                                                                                                                                                                                                                                                                                                                                                                                                                                                                                                                                                                                                                                                                                                                      | _                            |                          |  |
|        | BRIDGE JOINT DEMOLITION                                                                                                                                                                                                                                                                                                                                                                                                                                                                                                                                                                                                                                                                                                                                                                                                                                                                                                                                                                                                                                                                                                                                                                                                                                                                                                                                                                                                                                                                                                                                                                                                                                                                                                                                                                                                                                                            | 11.0 SF                      |                          |  |
|        | CLASS II SURFACE PREPARATION                                                                                                                                                                                                                                                                                                                                                                                                                                                                                                                                                                                                                                                                                                                                                                                                                                                                                                                                                                                                                                                                                                                                                                                                                                                                                                                                                                                                                                                                                                                                                                                                                                                                                                                                                                                                                                                       | _                            |                          |  |
|        | CLASS III SURFACE PREPARATION                                                                                                                                                                                                                                                                                                                                                                                                                                                                                                                                                                                                                                                                                                                                                                                                                                                                                                                                                                                                                                                                                                                                                                                                                                                                                                                                                                                                                                                                                                                                                                                                                                                                                                                                                                                                                                                      | -                            |                          |  |
|        | CONCRETE DECK REPAIR FOR MMA OVERLAY                                                                                                                                                                                                                                                                                                                                                                                                                                                                                                                                                                                                                                                                                                                                                                                                                                                                                                                                                                                                                                                                                                                                                                                                                                                                                                                                                                                                                                                                                                                                                                                                                                                                                                                                                                                                                                               | _                            |                          |  |
|        | CRACK PRETREATMENT                                                                                                                                                                                                                                                                                                                                                                                                                                                                                                                                                                                                                                                                                                                                                                                                                                                                                                                                                                                                                                                                                                                                                                                                                                                                                                                                                                                                                                                                                                                                                                                                                                                                                                                                                                                                                                                                 | 115.5 LF                     |                          |  |
|        | CONCRETE BRIDGE DECK CRACK SEALING                                                                                                                                                                                                                                                                                                                                                                                                                                                                                                                                                                                                                                                                                                                                                                                                                                                                                                                                                                                                                                                                                                                                                                                                                                                                                                                                                                                                                                                                                                                                                                                                                                                                                                                                                                                                                                                 | 112.0 SY                     |                          |  |
|        | MMA OVERLAY SYSTEM                                                                                                                                                                                                                                                                                                                                                                                                                                                                                                                                                                                                                                                                                                                                                                                                                                                                                                                                                                                                                                                                                                                                                                                                                                                                                                                                                                                                                                                                                                                                                                                                                                                                                                                                                                                                                                                                 | 1008.0 SF                    |                          |  |
|        | SUMMARY OF QUANTITIES F                                                                                                                                                                                                                                                                                                                                                                                                                                                                                                                                                                                                                                                                                                                                                                                                                                                                                                                                                                                                                                                                                                                                                                                                                                                                                                                                                                                                                                                                                                                                                                                                                                                                                                                                                                                                                                                            | FOR SPAN                     | 293                      |  |
|        |                                                                                                                                                                                                                                                                                                                                                                                                                                                                                                                                                                                                                                                                                                                                                                                                                                                                                                                                                                                                                                                                                                                                                                                                                                                                                                                                                                                                                                                                                                                                                                                                                                                                                                                                                                                                                                                                                    | ESTIMATE                     | ACTUAL                   |  |
|        | SHOTCRETE REPAIRS (UNDERDECK)                                                                                                                                                                                                                                                                                                                                                                                                                                                                                                                                                                                                                                                                                                                                                                                                                                                                                                                                                                                                                                                                                                                                                                                                                                                                                                                                                                                                                                                                                                                                                                                                                                                                                                                                                                                                                                                      | _                            |                          |  |
|        | BRIDGE JOINT DEMOLITION                                                                                                                                                                                                                                                                                                                                                                                                                                                                                                                                                                                                                                                                                                                                                                                                                                                                                                                                                                                                                                                                                                                                                                                                                                                                                                                                                                                                                                                                                                                                                                                                                                                                                                                                                                                                                                                            | 11.0 SF                      |                          |  |
|        | CLASS II SURFACE PREPARATION                                                                                                                                                                                                                                                                                                                                                                                                                                                                                                                                                                                                                                                                                                                                                                                                                                                                                                                                                                                                                                                                                                                                                                                                                                                                                                                                                                                                                                                                                                                                                                                                                                                                                                                                                                                                                                                       | _                            |                          |  |
|        | CLASS III SURFACE PREPARATION                                                                                                                                                                                                                                                                                                                                                                                                                                                                                                                                                                                                                                                                                                                                                                                                                                                                                                                                                                                                                                                                                                                                                                                                                                                                                                                                                                                                                                                                                                                                                                                                                                                                                                                                                                                                                                                      | _                            |                          |  |
|        | CONCRETE DECK REPAIR FOR MMA OVERLAY                                                                                                                                                                                                                                                                                                                                                                                                                                                                                                                                                                                                                                                                                                                                                                                                                                                                                                                                                                                                                                                                                                                                                                                                                                                                                                                                                                                                                                                                                                                                                                                                                                                                                                                                                                                                                                               | -                            |                          |  |
|        | CRACK PRETREATMENT                                                                                                                                                                                                                                                                                                                                                                                                                                                                                                                                                                                                                                                                                                                                                                                                                                                                                                                                                                                                                                                                                                                                                                                                                                                                                                                                                                                                                                                                                                                                                                                                                                                                                                                                                                                                                                                                 | 89.8 LF                      |                          |  |
| AN 295 | CONCRETE BRIDGE DECK CRACK SEALING                                                                                                                                                                                                                                                                                                                                                                                                                                                                                                                                                                                                                                                                                                                                                                                                                                                                                                                                                                                                                                                                                                                                                                                                                                                                                                                                                                                                                                                                                                                                                                                                                                                                                                                                                                                                                                                 | 112.0 SY                     |                          |  |
|        | MMA OVERLAY SYSTEM                                                                                                                                                                                                                                                                                                                                                                                                                                                                                                                                                                                                                                                                                                                                                                                                                                                                                                                                                                                                                                                                                                                                                                                                                                                                                                                                                                                                                                                                                                                                                                                                                                                                                                                                                                                                                                                                 | 1008.0 SF                    |                          |  |
|        | SUMMARY OF QUANTITIES F                                                                                                                                                                                                                                                                                                                                                                                                                                                                                                                                                                                                                                                                                                                                                                                                                                                                                                                                                                                                                                                                                                                                                                                                                                                                                                                                                                                                                                                                                                                                                                                                                                                                                                                                                                                                                                                            | FOR SPAN                     | 294                      |  |
|        |                                                                                                                                                                                                                                                                                                                                                                                                                                                                                                                                                                                                                                                                                                                                                                                                                                                                                                                                                                                                                                                                                                                                                                                                                                                                                                                                                                                                                                                                                                                                                                                                                                                                                                                                                                                                                                                                                    | ESTIMATE                     | ACTUAL                   |  |
|        | SHOTCRETE REPAIRS (UNDERDECK)                                                                                                                                                                                                                                                                                                                                                                                                                                                                                                                                                                                                                                                                                                                                                                                                                                                                                                                                                                                                                                                                                                                                                                                                                                                                                                                                                                                                                                                                                                                                                                                                                                                                                                                                                                                                                                                      | -                            |                          |  |
|        | BRIDGE JOINT DEMOLITION                                                                                                                                                                                                                                                                                                                                                                                                                                                                                                                                                                                                                                                                                                                                                                                                                                                                                                                                                                                                                                                                                                                                                                                                                                                                                                                                                                                                                                                                                                                                                                                                                                                                                                                                                                                                                                                            | 11.0 SF                      |                          |  |
|        | CLASS II SURFACE PREPARATION                                                                                                                                                                                                                                                                                                                                                                                                                                                                                                                                                                                                                                                                                                                                                                                                                                                                                                                                                                                                                                                                                                                                                                                                                                                                                                                                                                                                                                                                                                                                                                                                                                                                                                                                                                                                                                                       | -                            |                          |  |
|        | CLASS III SURFACE PREPARATION                                                                                                                                                                                                                                                                                                                                                                                                                                                                                                                                                                                                                                                                                                                                                                                                                                                                                                                                                                                                                                                                                                                                                                                                                                                                                                                                                                                                                                                                                                                                                                                                                                                                                                                                                                                                                                                      | -                            |                          |  |
|        | CONCRETE DECK REPAIR FOR MMA OVERLAY                                                                                                                                                                                                                                                                                                                                                                                                                                                                                                                                                                                                                                                                                                                                                                                                                                                                                                                                                                                                                                                                                                                                                                                                                                                                                                                                                                                                                                                                                                                                                                                                                                                                                                                                                                                                                                               |                              |                          |  |
|        | CRACK PRETREATMENT<br>Concrete bridge deck crack sealing                                                                                                                                                                                                                                                                                                                                                                                                                                                                                                                                                                                                                                                                                                                                                                                                                                                                                                                                                                                                                                                                                                                                                                                                                                                                                                                                                                                                                                                                                                                                                                                                                                                                                                                                                                                                                           | 83.4 LF<br>112.0 SY          |                          |  |
|        | MMA OVERLAY SYSTEM                                                                                                                                                                                                                                                                                                                                                                                                                                                                                                                                                                                                                                                                                                                                                                                                                                                                                                                                                                                                                                                                                                                                                                                                                                                                                                                                                                                                                                                                                                                                                                                                                                                                                                                                                                                                                                                                 | 1008.0 SF                    |                          |  |
|        |                                                                                                                                                                                                                                                                                                                                                                                                                                                                                                                                                                                                                                                                                                                                                                                                                                                                                                                                                                                                                                                                                                                                                                                                                                                                                                                                                                                                                                                                                                                                                                                                                                                                                                                                                                                                                                                                                    |                              |                          |  |
|        | _ SHOTCRETE REPAIRS<br>(UNDERDECK)                                                                                                                                                                                                                                                                                                                                                                                                                                                                                                                                                                                                                                                                                                                                                                                                                                                                                                                                                                                                                                                                                                                                                                                                                                                                                                                                                                                                                                                                                                                                                                                                                                                                                                                                                                                                                                                 |                              |                          |  |
|        | BRIDGE JOINT<br>Demolition                                                                                                                                                                                                                                                                                                                                                                                                                                                                                                                                                                                                                                                                                                                                                                                                                                                                                                                                                                                                                                                                                                                                                                                                                                                                                                                                                                                                                                                                                                                                                                                                                                                                                                                                                                                                                                                         |                              |                          |  |
|        | CLASS II PROJECT NO.                                                                                                                                                                                                                                                                                                                                                                                                                                                                                                                                                                                                                                                                                                                                                                                                                                                                                                                                                                                                                                                                                                                                                                                                                                                                                                                                                                                                                                                                                                                                                                                                                                                                                                                                                                                                                                                               | HB-001                       | L (                      |  |
|        | deck repair DARE                                                                                                                                                                                                                                                                                                                                                                                                                                                                                                                                                                                                                                                                                                                                                                                                                                                                                                                                                                                                                                                                                                                                                                                                                                                                                                                                                                                                                                                                                                                                                                                                                                                                                                                                                                                                                                                                   | <u>()</u>                    | YTAUC                    |  |
|        | - CLASS III<br>DECK REPAIR DDIDOG NO                                                                                                                                                                                                                                                                                                                                                                                                                                                                                                                                                                                                                                                                                                                                                                                                                                                                                                                                                                                                                                                                                                                                                                                                                                                                                                                                                                                                                                                                                                                                                                                                                                                                                                                                                                                                                                               | 27000                        | $\sim$                   |  |
|        | MMA BRIDGE NO.                                                                                                                                                                                                                                                                                                                                                                                                                                                                                                                                                                                                                                                                                                                                                                                                                                                                                                                                                                                                                                                                                                                                                                                                                                                                                                                                                                                                                                                                                                                                                                                                                                                                                                                                                                                                                                                                     | 21000                        |                          |  |
|        | OVERLAY SYSTEM<br>CRACK                                                                                                                                                                                                                                                                                                                                                                                                                                                                                                                                                                                                                                                                                                                                                                                                                                                                                                                                                                                                                                                                                                                                                                                                                                                                                                                                                                                                                                                                                                                                                                                                                                                                                                                                                                                                                                                            |                              |                          |  |
| )<br>  | PRETREATMENT STATE OF NORTH CAROLINA                                                                                                                                                                                                                                                                                                                                                                                                                                                                                                                                                                                                                                                                                                                                                                                                                                                                                                                                                                                                                                                                                                                                                                                                                                                                                                                                                                                                                                                                                                                                                                                                                                                                                                                                                                                                                                               |                              |                          |  |
|        |                                                                                                                                                                                                                                                                                                                                                                                                                                                                                                                                                                                                                                                                                                                                                                                                                                                                                                                                                                                                                                                                                                                                                                                                                                                                                                                                                                                                                                                                                                                                                                                                                                                                                                                                                                                                                                                                                    | DEPARTMENT OF TRANSPORTATION |                          |  |
|        | Several and the second se |                              |                          |  |
|        | SURFACE PI                                                                                                                                                                                                                                                                                                                                                                                                                                                                                                                                                                                                                                                                                                                                                                                                                                                                                                                                                                                                                                                                                                                                                                                                                                                                                                                                                                                                                                                                                                                                                                                                                                                                                                                                                                                                                                                                         | REPARA                       | TION                     |  |
|        | MOINER & UNDERDE                                                                                                                                                                                                                                                                                                                                                                                                                                                                                                                                                                                                                                                                                                                                                                                                                                                                                                                                                                                                                                                                                                                                                                                                                                                                                                                                                                                                                                                                                                                                                                                                                                                                                                                                                                                                                                                                   | CK REP                       | AIRS                     |  |
|        | SEAL<br>SEAL<br>O20208<br>SEAL<br>SURFACE PI<br>& UNDERDE<br>SPANS 29<br>Fin BML (7/14/2022                                                                                                                                                                                                                                                                                                                                                                                                                                                                                                                                                                                                                                                                                                                                                                                                                                                                                                                                                                                                                                                                                                                                                                                                                                                                                                                                                                                                                                                                                                                                                                                                                                                                                                                                                                                        | 1 THRU                       | 294                      |  |
|        | Ein Bhil fr 7/14/2022<br>ACB8082119D74CD                                                                                                                                                                                                                                                                                                                                                                                                                                                                                                                                                                                                                                                                                                                                                                                                                                                                                                                                                                                                                                                                                                                                                                                                                                                                                                                                                                                                                                                                                                                                                                                                                                                                                                                                                                                                                                           |                              |                          |  |
| enue   | REVISIONS                                                                                                                                                                                                                                                                                                                                                                                                                                                                                                                                                                                                                                                                                                                                                                                                                                                                                                                                                                                                                                                                                                                                                                                                                                                                                                                                                                                                                                                                                                                                                                                                                                                                                                                                                                                                                                                                          |                              | SHEET NO.                |  |
|        |                                                                                                                                                                                                                                                                                                                                                                                                                                                                                                                                                                                                                                                                                                                                                                                                                                                                                                                                                                                                                                                                                                                                                                                                                                                                                                                                                                                                                                                                                                                                                                                                                                                                                                                                                                                                                                                                                    | BY: DATE:                    | S-101<br>Total<br>Sheets |  |
|        | INAL UNLESS ALL 1 3<br>NATURES COMPLETED 2 4                                                                                                                                                                                                                                                                                                                                                                                                                                                                                                                                                                                                                                                                                                                                                                                                                                                                                                                                                                                                                                                                                                                                                                                                                                                                                                                                                                                                                                                                                                                                                                                                                                                                                                                                                                                                                                       |                              | SHEETS<br>355            |  |
|        |                                                                                                                                                                                                                                                                                                                                                                                                                                                                                                                                                                                                                                                                                                                                                                                                                                                                                                                                                                                                                                                                                                                                                                                                                                                                                                                                                                                                                                                                                                                                                                                                                                                                                                                                                                                                                                                                                    |                              |                          |  |