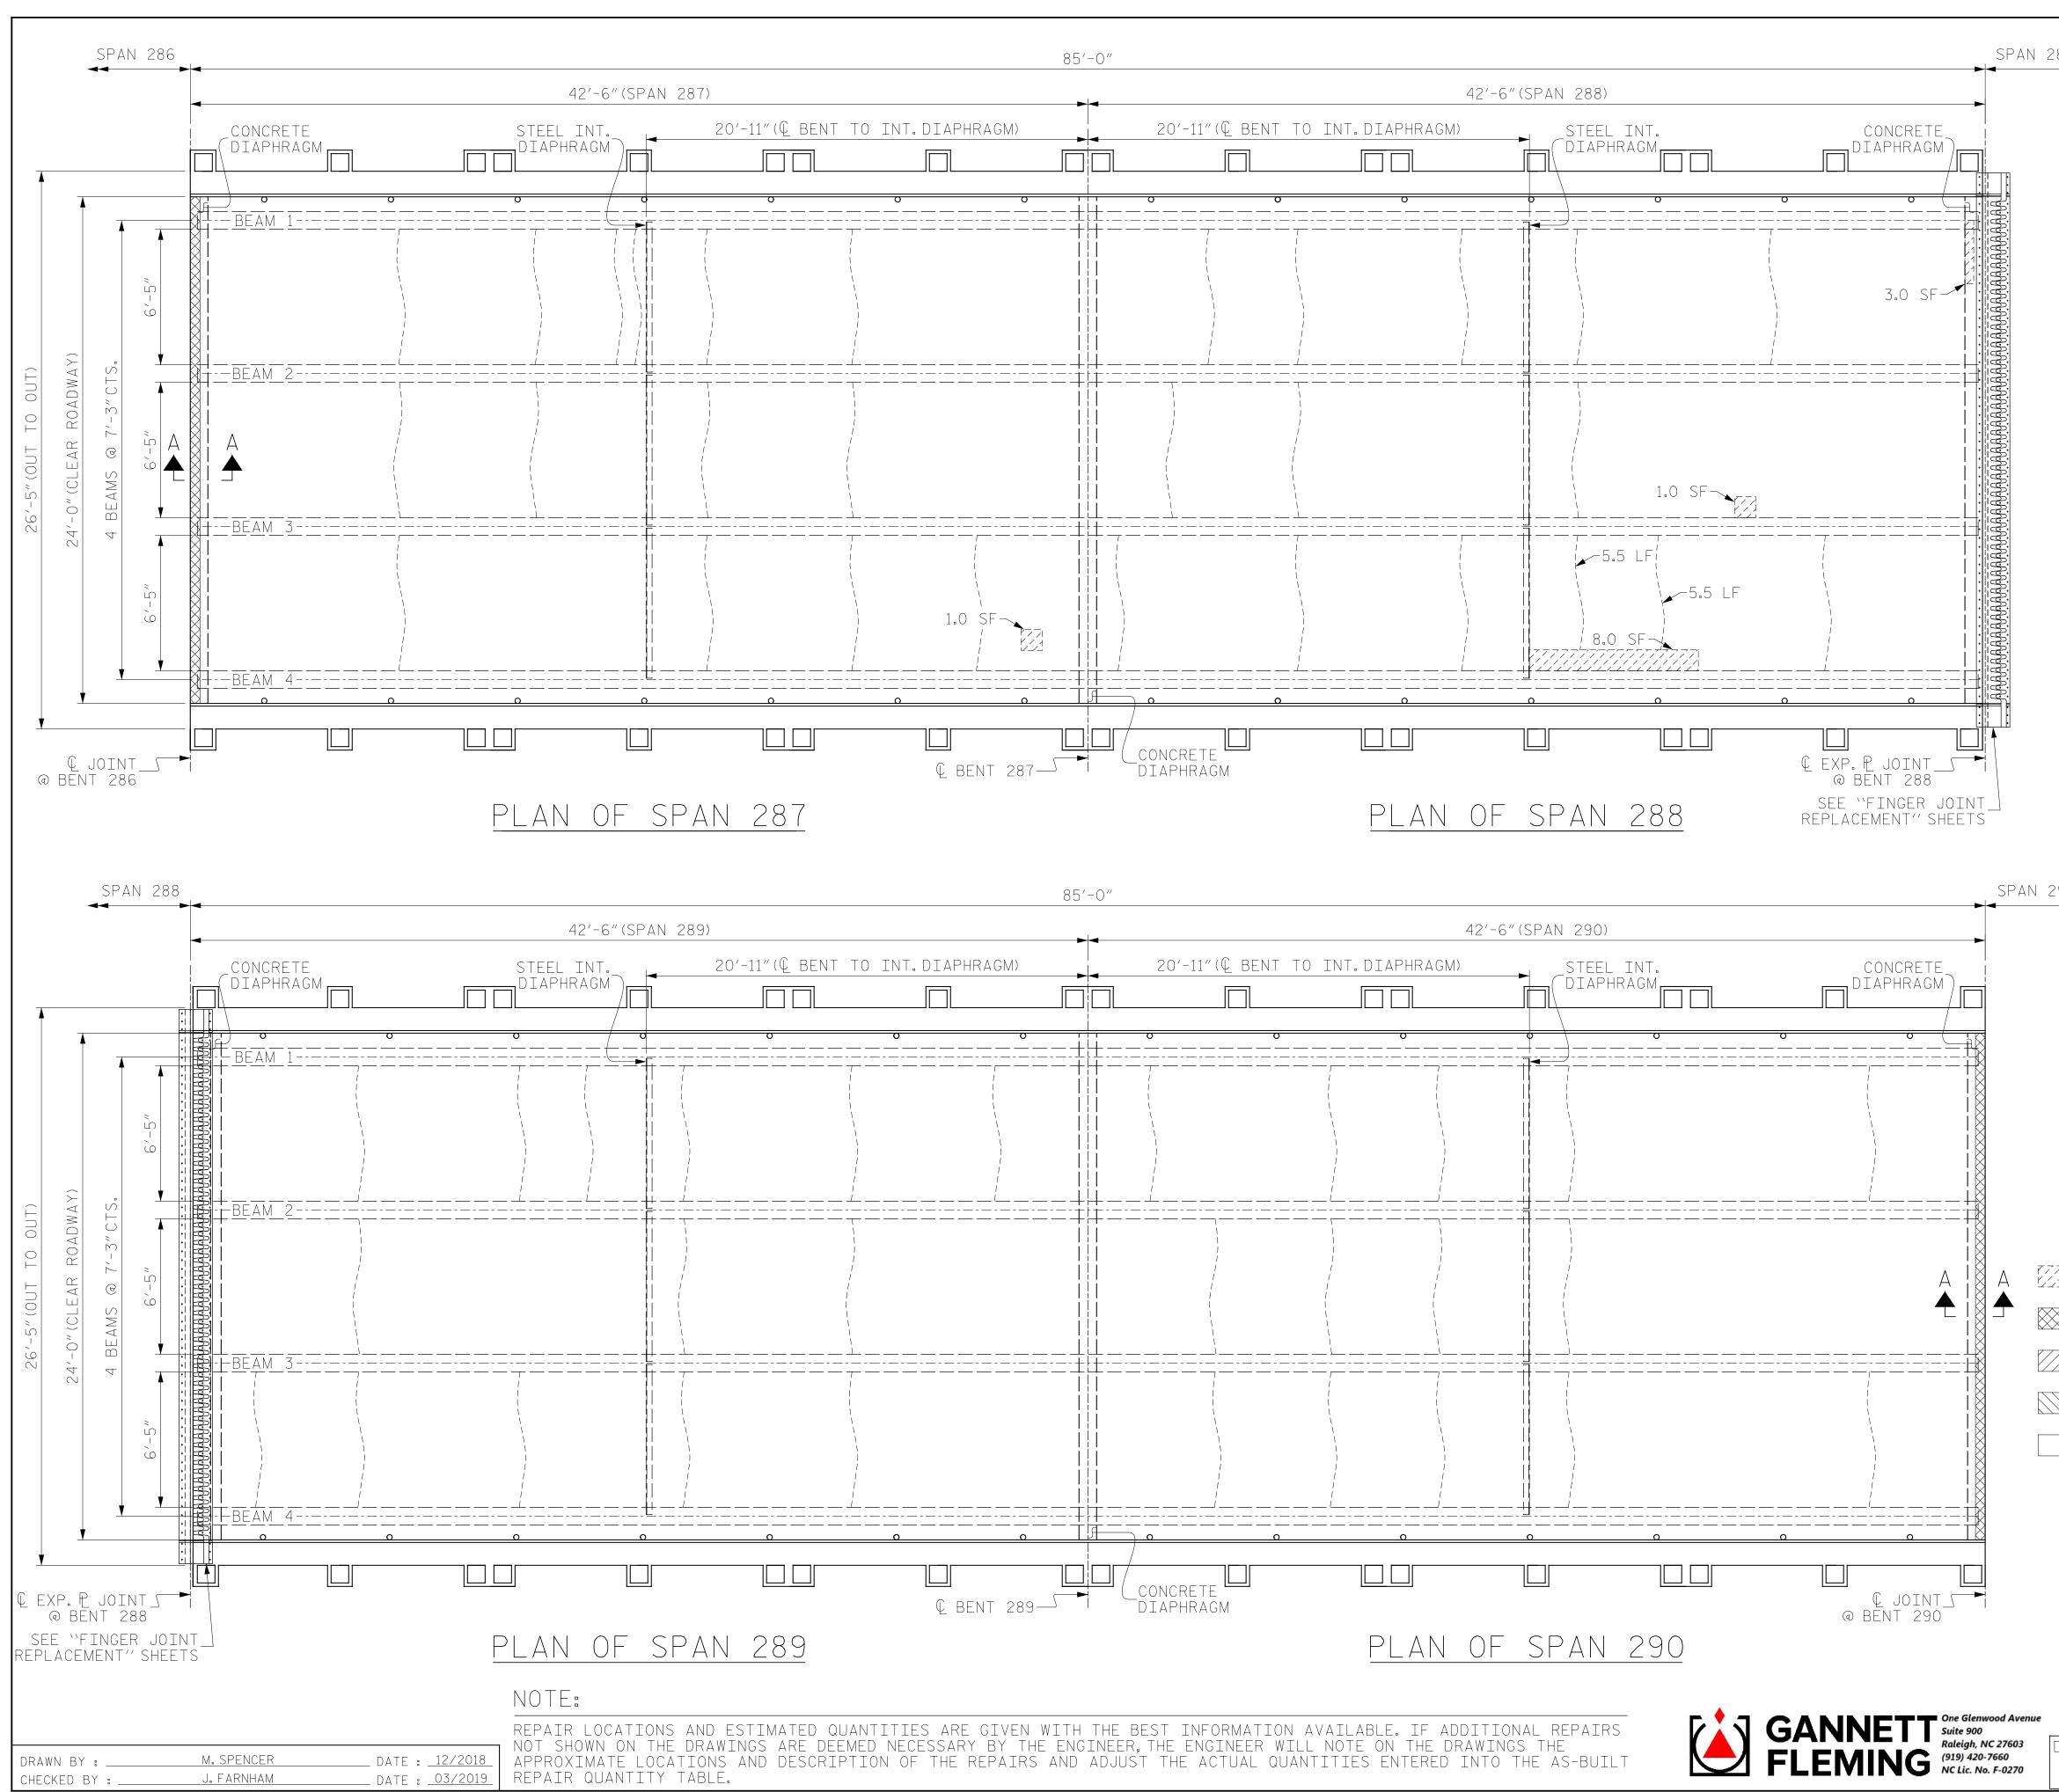

+

+

|         |                                                                     |                         |                                     | 007                      |  |
|---------|---------------------------------------------------------------------|-------------------------|-------------------------------------|--------------------------|--|
| 289     | SUMMARY (                                                           | OF QUANTITIES           | FUR SPAN                            | 287<br>Actual            |  |
|         | SHOTCRETE REPAIRS                                                   | (UNDERDECK)             | 0.4 CF                              | ACTUAL                   |  |
|         | BRIDGE JOINT DEMO                                                   |                         | 11.0 SF                             |                          |  |
|         | CLASS II SURFACE                                                    |                         | _                                   |                          |  |
|         | CLASS III SURFACE                                                   | PREPARATION             | _                                   |                          |  |
|         | CONCRETE DECK REP.                                                  | AIR FOR MMA OVERLAY     | _                                   |                          |  |
|         | CRACK PRETREATMEN                                                   | Т                       | 89.8 LF                             |                          |  |
|         | CONCRETE BRIDGE D                                                   | ECK CRACK SEALING       | 112.0 SY                            |                          |  |
|         | MMA OVERLAY SYSTE                                                   | EM                      | 1008.0 SF                           |                          |  |
|         |                                                                     |                         |                                     |                          |  |
|         | SUMMARY (                                                           | OF QUANTITIES           | FOR SPAN                            | 288                      |  |
|         |                                                                     |                         | ESTIMATE                            | ACTUAL                   |  |
|         | SHOTCRETE REPAIRS                                                   | (UNDERDECK)             | 3.7 CF                              |                          |  |
|         | BRIDGE JOINT DEMO                                                   |                         | _                                   |                          |  |
|         | CLASS II SURFACE                                                    |                         | -                                   |                          |  |
|         | CLASS III SURFACE                                                   |                         | -                                   |                          |  |
|         |                                                                     | AIR FOR MMA OVERLAY     | -                                   |                          |  |
|         | CRACK PRETREATMEN                                                   |                         | 88.0 LF                             |                          |  |
|         | CONCRETE BRIDGE D                                                   |                         | 112.0 SY                            |                          |  |
|         | MMA OVERLAY SYSTE                                                   | Μ                       | 1008.0 SF                           |                          |  |
|         | SUMMARY OF QUANTITIES F                                             |                         | FOR SPAN                            | 289                      |  |
|         |                                                                     |                         | ESTIMATE                            | ACTUAL                   |  |
|         | SHOTCRETE REPAIRS                                                   | (UNDERDECK)             | _                                   |                          |  |
|         | BRIDGE JOINT DEMO                                                   |                         | _                                   |                          |  |
|         | CLASS II SURFACE PREPARATION                                        |                         | _                                   |                          |  |
|         | CLASS III SURFACE PREPARATION                                       |                         | _                                   |                          |  |
|         | CONCRETE DECK REP.                                                  | AIR FOR MMA OVERLAY     | _                                   |                          |  |
|         | CRACK PRETREATMENT                                                  |                         | 89.8 LF                             |                          |  |
| 291     | CONCRETE BRIDGE D                                                   | ECK CRACK SEALING       | 112.0 SY                            |                          |  |
|         | MMA OVERLAY SYSTE                                                   | M                       | 1008.0 SF                           |                          |  |
|         |                                                                     | OF QUANTITIES           | EOR SPAN                            | 290                      |  |
|         |                                                                     | JI QUANILILLS           | ESTIMATE                            | ACTUAL                   |  |
|         | SHOTCRETE REPAIRS                                                   |                         |                                     | ACTUAL                   |  |
|         | BRIDGE JOINT DEMO                                                   |                         | 11.0 SF                             |                          |  |
|         | CLASS II SURFACE PREPARATION                                        |                         |                                     |                          |  |
|         | CLASS II SURFACE PREPARATION                                        |                         | _                                   |                          |  |
|         |                                                                     | AIR FOR MMA OVERLAY     | _                                   |                          |  |
|         | CRACK PRETREATMENT                                                  |                         | 89.8 LF                             |                          |  |
|         | CONCRETE BRIDGE D                                                   | ECK CRACK SEALING       | 112.0 SY                            |                          |  |
|         | MMA OVERLAY SYSTE                                                   | M                       | 1008.0 SF                           |                          |  |
| <b></b> |                                                                     |                         |                                     |                          |  |
|         | - SHOTCRETE REPAIR:<br>(UNDERDECK)                                  | >                       |                                     |                          |  |
|         | – BRIDGE JOINT<br>demolition                                        |                         |                                     | 1 7                      |  |
|         | CLASS II                                                            | PROJECT NO              | HR-00                               | ⊥ (                      |  |
|         | DECK REPAIR                                                         | DARE                    | $\cap$                              | OUNTY                    |  |
|         | _ CLASS III<br>deck repair                                          |                         | $\neg \neg \land \land \land \land$ |                          |  |
|         | MMA                                                                 | BRIDGE NO               | 21000                               | J                        |  |
|         | OVERLAY SYSTEM                                                      |                         |                                     |                          |  |
|         | – CRACK<br>Pretreatment                                             | STATE OF NORTH CAROLINA |                                     |                          |  |
|         |                                                                     | DEPARTMENT OF           |                                     | ATION                    |  |
|         | TH CAROLINI                                                         |                         | RALEIGH                             |                          |  |
|         | SEAL<br>020208                                                      |                         |                                     | REPARATION               |  |
|         |                                                                     | SUNIACE I               |                                     |                          |  |
|         | B. NELSON                                                           |                         | -CK REP                             | ATK2                     |  |
|         | SEAL<br>020208<br>NGINEER<br>Bocusigned by:<br>En Bruch A 7/14/2022 | SPANS 28                | SI IHKU                             | 29U                      |  |
|         | Ein Bhil p 7/14/2022<br>ACB8082119D74CD                             |                         |                                     |                          |  |
|         |                                                                     |                         |                                     | SHEET NO.                |  |
| DOCUM   | IENT NOT CONSIDERED<br>Inal unless all                              | NO. BY: DATE: NO.       | BY: DATE:                           | S-100<br>Total<br>sheets |  |
| SIG     | NATURES COMPLETED                                                   | 2<br>4                  |                                     | 355                      |  |
|         |                                                                     |                         |                                     |                          |  |