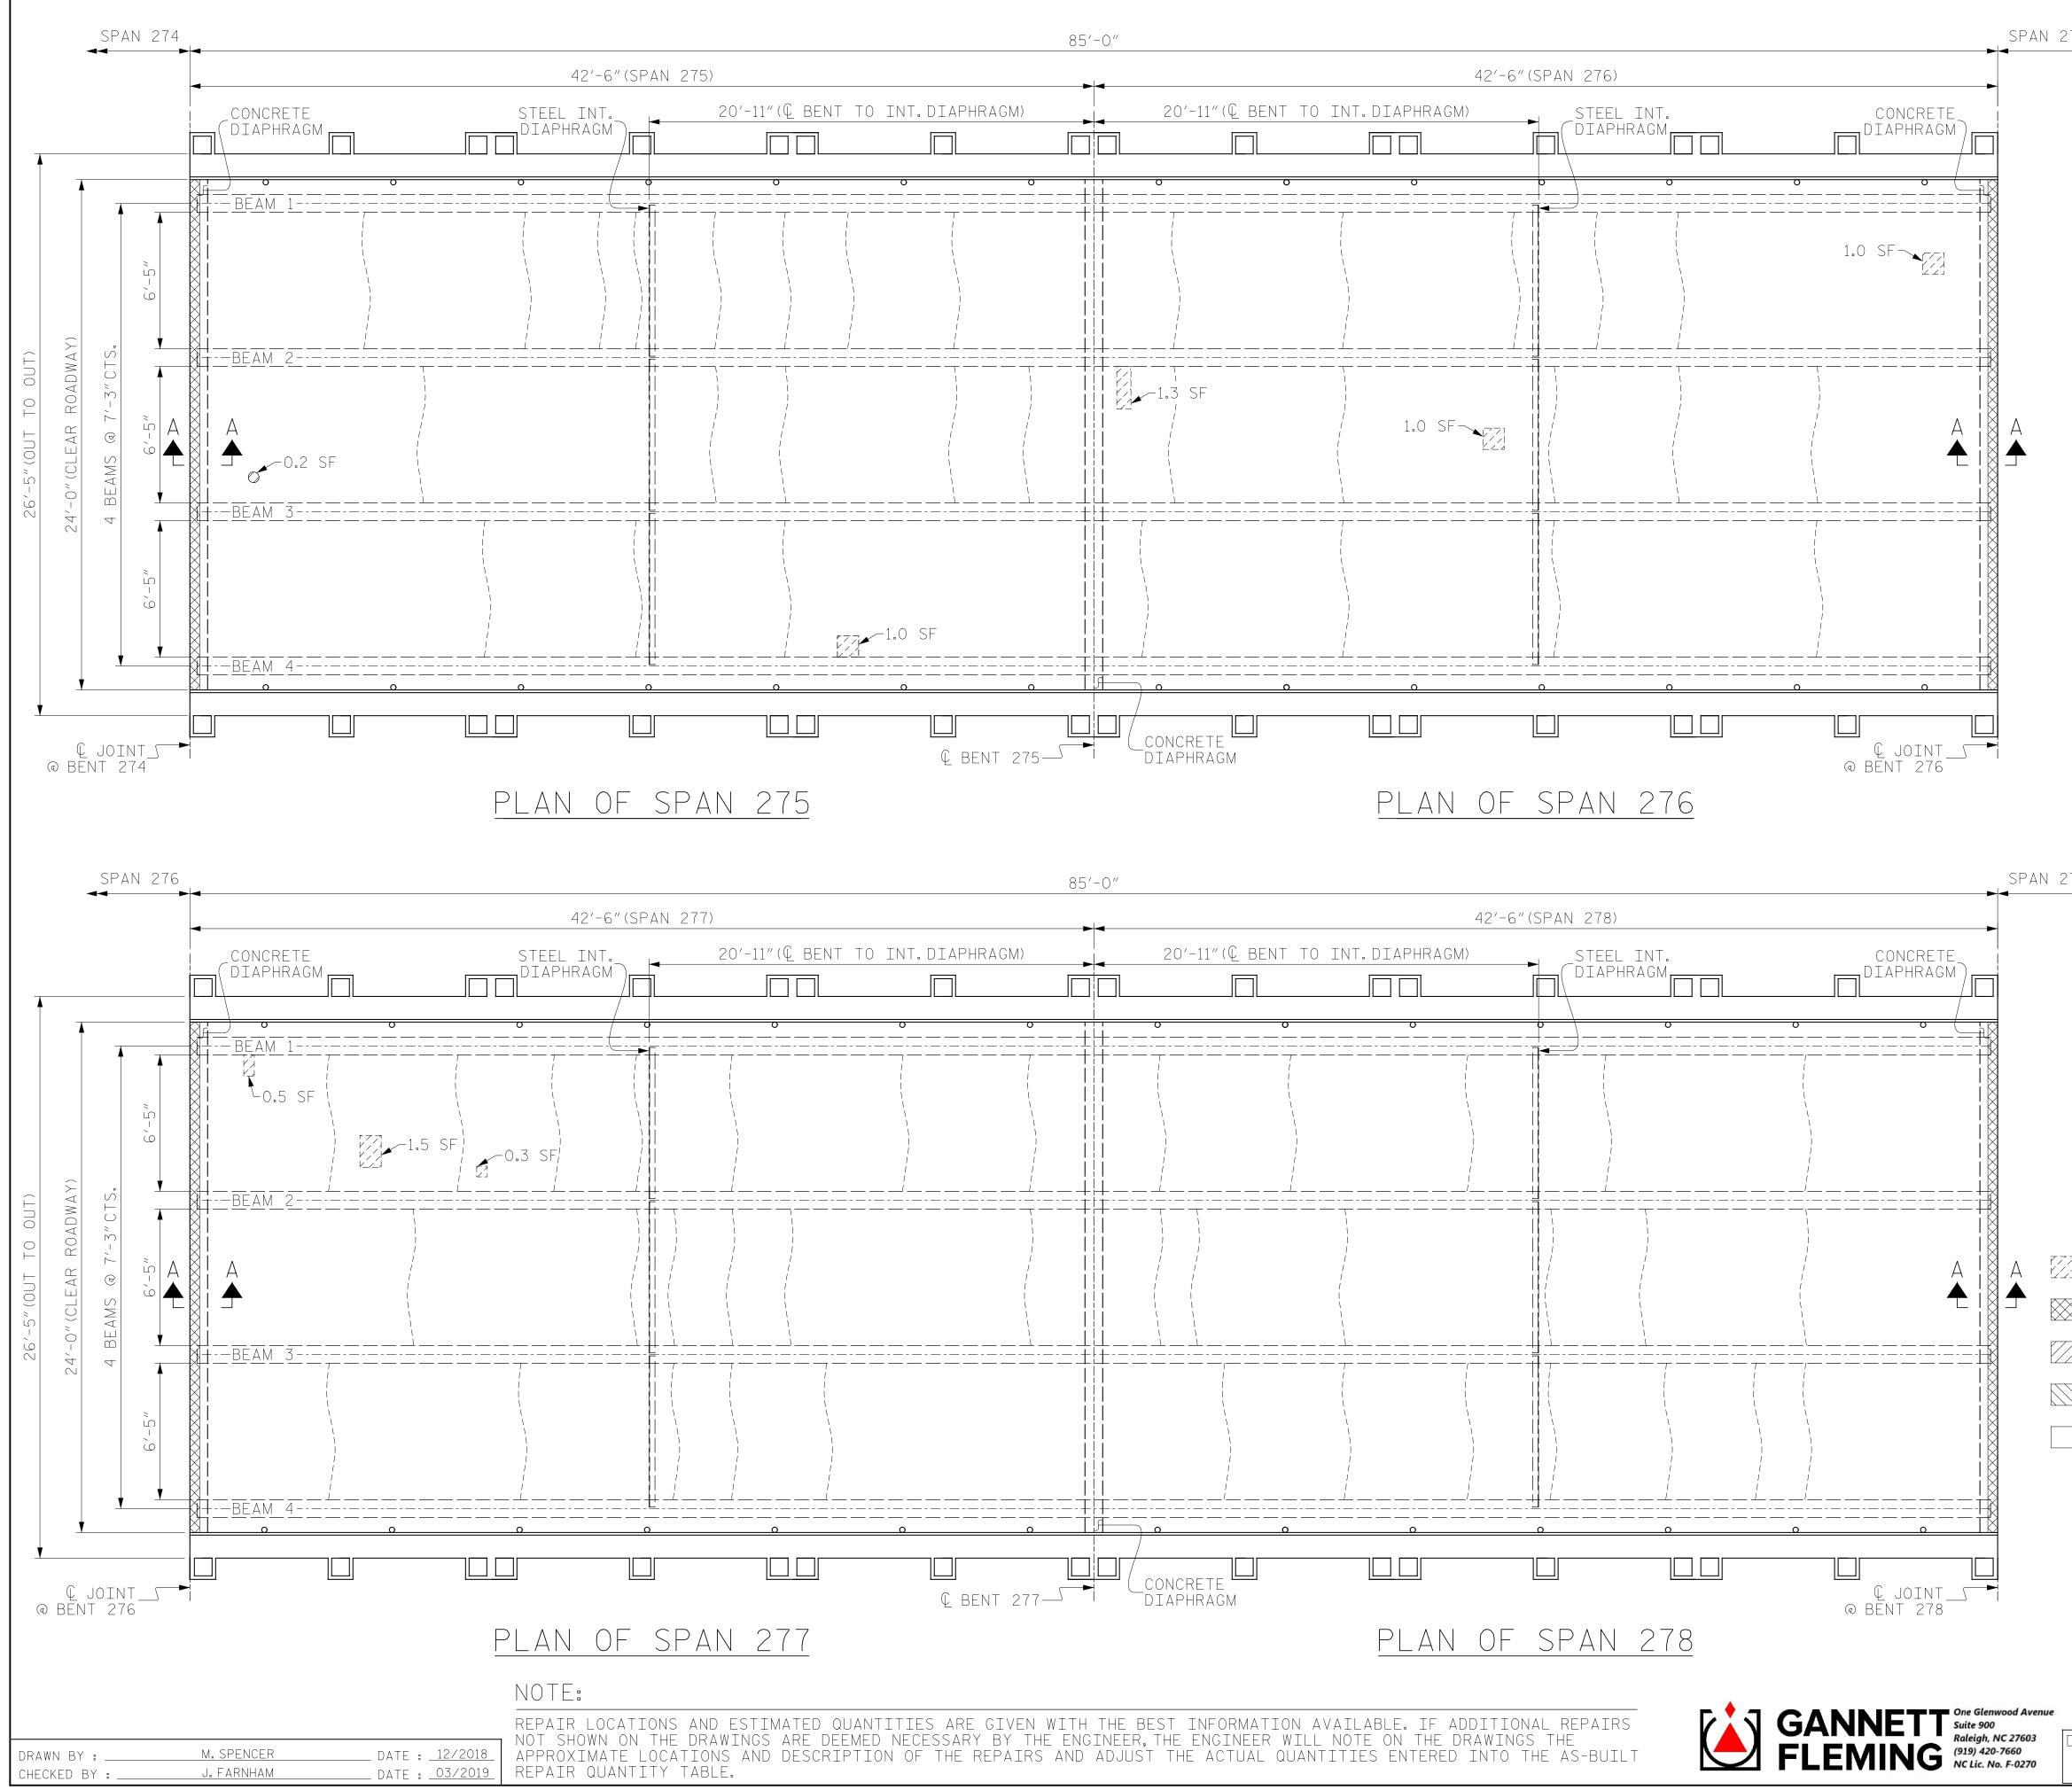

+

+

| 277 | SUMMARY (                                                                                                                                                                                                                                                                                                                                                                                                                                                                                                                                                                                                                                                                                                                                                                                                                                                                                                                                                                                                                                                                                                                                                                                                                                                                                                                                                                                                                                                                                                                                                                                                                                                                                                                                                                                                                                                                                                                                                                                                                                                                                                                                                                                                                                                                                                                                                                                                                                                                                 | OF QUANTITIES F                                                                                                                                                                                                                                                        | FOR SPAN                                                                                                                                                                                                                                                                                                                                                                                                                                                                                                                                                                                                                                                                                                                                                                                                                                                                                                                                                             | 275                                |
|-----|-------------------------------------------------------------------------------------------------------------------------------------------------------------------------------------------------------------------------------------------------------------------------------------------------------------------------------------------------------------------------------------------------------------------------------------------------------------------------------------------------------------------------------------------------------------------------------------------------------------------------------------------------------------------------------------------------------------------------------------------------------------------------------------------------------------------------------------------------------------------------------------------------------------------------------------------------------------------------------------------------------------------------------------------------------------------------------------------------------------------------------------------------------------------------------------------------------------------------------------------------------------------------------------------------------------------------------------------------------------------------------------------------------------------------------------------------------------------------------------------------------------------------------------------------------------------------------------------------------------------------------------------------------------------------------------------------------------------------------------------------------------------------------------------------------------------------------------------------------------------------------------------------------------------------------------------------------------------------------------------------------------------------------------------------------------------------------------------------------------------------------------------------------------------------------------------------------------------------------------------------------------------------------------------------------------------------------------------------------------------------------------------------------------------------------------------------------------------------------------------|------------------------------------------------------------------------------------------------------------------------------------------------------------------------------------------------------------------------------------------------------------------------|----------------------------------------------------------------------------------------------------------------------------------------------------------------------------------------------------------------------------------------------------------------------------------------------------------------------------------------------------------------------------------------------------------------------------------------------------------------------------------------------------------------------------------------------------------------------------------------------------------------------------------------------------------------------------------------------------------------------------------------------------------------------------------------------------------------------------------------------------------------------------------------------------------------------------------------------------------------------|------------------------------------|
|     |                                                                                                                                                                                                                                                                                                                                                                                                                                                                                                                                                                                                                                                                                                                                                                                                                                                                                                                                                                                                                                                                                                                                                                                                                                                                                                                                                                                                                                                                                                                                                                                                                                                                                                                                                                                                                                                                                                                                                                                                                                                                                                                                                                                                                                                                                                                                                                                                                                                                                           |                                                                                                                                                                                                                                                                        | ESTIMATE                                                                                                                                                                                                                                                                                                                                                                                                                                                                                                                                                                                                                                                                                                                                                                                                                                                                                                                                                             | ACTUAL                             |
|     | SHOTCRETE REPAIRS                                                                                                                                                                                                                                                                                                                                                                                                                                                                                                                                                                                                                                                                                                                                                                                                                                                                                                                                                                                                                                                                                                                                                                                                                                                                                                                                                                                                                                                                                                                                                                                                                                                                                                                                                                                                                                                                                                                                                                                                                                                                                                                                                                                                                                                                                                                                                                                                                                                                         |                                                                                                                                                                                                                                                                        | 0.4 CF                                                                                                                                                                                                                                                                                                                                                                                                                                                                                                                                                                                                                                                                                                                                                                                                                                                                                                                                                               |                                    |
|     | BRIDGE JOINT DEMO                                                                                                                                                                                                                                                                                                                                                                                                                                                                                                                                                                                                                                                                                                                                                                                                                                                                                                                                                                                                                                                                                                                                                                                                                                                                                                                                                                                                                                                                                                                                                                                                                                                                                                                                                                                                                                                                                                                                                                                                                                                                                                                                                                                                                                                                                                                                                                                                                                                                         |                                                                                                                                                                                                                                                                        | 11.0 SF                                                                                                                                                                                                                                                                                                                                                                                                                                                                                                                                                                                                                                                                                                                                                                                                                                                                                                                                                              |                                    |
|     | CLASS II SURFACE                                                                                                                                                                                                                                                                                                                                                                                                                                                                                                                                                                                                                                                                                                                                                                                                                                                                                                                                                                                                                                                                                                                                                                                                                                                                                                                                                                                                                                                                                                                                                                                                                                                                                                                                                                                                                                                                                                                                                                                                                                                                                                                                                                                                                                                                                                                                                                                                                                                                          |                                                                                                                                                                                                                                                                        | O.1 SY                                                                                                                                                                                                                                                                                                                                                                                                                                                                                                                                                                                                                                                                                                                                                                                                                                                                                                                                                               |                                    |
|     | CLASS III SURFACE                                                                                                                                                                                                                                                                                                                                                                                                                                                                                                                                                                                                                                                                                                                                                                                                                                                                                                                                                                                                                                                                                                                                                                                                                                                                                                                                                                                                                                                                                                                                                                                                                                                                                                                                                                                                                                                                                                                                                                                                                                                                                                                                                                                                                                                                                                                                                                                                                                                                         |                                                                                                                                                                                                                                                                        | 02 CF                                                                                                                                                                                                                                                                                                                                                                                                                                                                                                                                                                                                                                                                                                                                                                                                                                                                                                                                                                |                                    |
|     |                                                                                                                                                                                                                                                                                                                                                                                                                                                                                                                                                                                                                                                                                                                                                                                                                                                                                                                                                                                                                                                                                                                                                                                                                                                                                                                                                                                                                                                                                                                                                                                                                                                                                                                                                                                                                                                                                                                                                                                                                                                                                                                                                                                                                                                                                                                                                                                                                                                                                           | AIR FOR MMA OVERLAY                                                                                                                                                                                                                                                    | O.1 CF                                                                                                                                                                                                                                                                                                                                                                                                                                                                                                                                                                                                                                                                                                                                                                                                                                                                                                                                                               |                                    |
|     | CRACK PRETREATMEN                                                                                                                                                                                                                                                                                                                                                                                                                                                                                                                                                                                                                                                                                                                                                                                                                                                                                                                                                                                                                                                                                                                                                                                                                                                                                                                                                                                                                                                                                                                                                                                                                                                                                                                                                                                                                                                                                                                                                                                                                                                                                                                                                                                                                                                                                                                                                                                                                                                                         |                                                                                                                                                                                                                                                                        | 102.7 LF                                                                                                                                                                                                                                                                                                                                                                                                                                                                                                                                                                                                                                                                                                                                                                                                                                                                                                                                                             |                                    |
|     | CONCRETE BRIDGE D                                                                                                                                                                                                                                                                                                                                                                                                                                                                                                                                                                                                                                                                                                                                                                                                                                                                                                                                                                                                                                                                                                                                                                                                                                                                                                                                                                                                                                                                                                                                                                                                                                                                                                                                                                                                                                                                                                                                                                                                                                                                                                                                                                                                                                                                                                                                                                                                                                                                         |                                                                                                                                                                                                                                                                        | 112.0 SY                                                                                                                                                                                                                                                                                                                                                                                                                                                                                                                                                                                                                                                                                                                                                                                                                                                                                                                                                             |                                    |
|     | MMA OVERLAY SYSTE                                                                                                                                                                                                                                                                                                                                                                                                                                                                                                                                                                                                                                                                                                                                                                                                                                                                                                                                                                                                                                                                                                                                                                                                                                                                                                                                                                                                                                                                                                                                                                                                                                                                                                                                                                                                                                                                                                                                                                                                                                                                                                                                                                                                                                                                                                                                                                                                                                                                         | M                                                                                                                                                                                                                                                                      | 1008.0 SF                                                                                                                                                                                                                                                                                                                                                                                                                                                                                                                                                                                                                                                                                                                                                                                                                                                                                                                                                            |                                    |
|     | SUMMARY (                                                                                                                                                                                                                                                                                                                                                                                                                                                                                                                                                                                                                                                                                                                                                                                                                                                                                                                                                                                                                                                                                                                                                                                                                                                                                                                                                                                                                                                                                                                                                                                                                                                                                                                                                                                                                                                                                                                                                                                                                                                                                                                                                                                                                                                                                                                                                                                                                                                                                 | OF QUANTITIES F                                                                                                                                                                                                                                                        | FOR SPAN                                                                                                                                                                                                                                                                                                                                                                                                                                                                                                                                                                                                                                                                                                                                                                                                                                                                                                                                                             | 276                                |
|     |                                                                                                                                                                                                                                                                                                                                                                                                                                                                                                                                                                                                                                                                                                                                                                                                                                                                                                                                                                                                                                                                                                                                                                                                                                                                                                                                                                                                                                                                                                                                                                                                                                                                                                                                                                                                                                                                                                                                                                                                                                                                                                                                                                                                                                                                                                                                                                                                                                                                                           |                                                                                                                                                                                                                                                                        | ESTIMATE                                                                                                                                                                                                                                                                                                                                                                                                                                                                                                                                                                                                                                                                                                                                                                                                                                                                                                                                                             | ACTUAL                             |
|     | SHOTCRETE REPAIRS                                                                                                                                                                                                                                                                                                                                                                                                                                                                                                                                                                                                                                                                                                                                                                                                                                                                                                                                                                                                                                                                                                                                                                                                                                                                                                                                                                                                                                                                                                                                                                                                                                                                                                                                                                                                                                                                                                                                                                                                                                                                                                                                                                                                                                                                                                                                                                                                                                                                         | (LINDERDECK)                                                                                                                                                                                                                                                           | 1.1 CF                                                                                                                                                                                                                                                                                                                                                                                                                                                                                                                                                                                                                                                                                                                                                                                                                                                                                                                                                               | //OTO//L                           |
|     | BRIDGE JOINT DEMO                                                                                                                                                                                                                                                                                                                                                                                                                                                                                                                                                                                                                                                                                                                                                                                                                                                                                                                                                                                                                                                                                                                                                                                                                                                                                                                                                                                                                                                                                                                                                                                                                                                                                                                                                                                                                                                                                                                                                                                                                                                                                                                                                                                                                                                                                                                                                                                                                                                                         |                                                                                                                                                                                                                                                                        | 11.0 SF                                                                                                                                                                                                                                                                                                                                                                                                                                                                                                                                                                                                                                                                                                                                                                                                                                                                                                                                                              |                                    |
|     | CLASS II SURFACE PREPARATION                                                                                                                                                                                                                                                                                                                                                                                                                                                                                                                                                                                                                                                                                                                                                                                                                                                                                                                                                                                                                                                                                                                                                                                                                                                                                                                                                                                                                                                                                                                                                                                                                                                                                                                                                                                                                                                                                                                                                                                                                                                                                                                                                                                                                                                                                                                                                                                                                                                              |                                                                                                                                                                                                                                                                        | _                                                                                                                                                                                                                                                                                                                                                                                                                                                                                                                                                                                                                                                                                                                                                                                                                                                                                                                                                                    |                                    |
|     | CLASS III SURFACE                                                                                                                                                                                                                                                                                                                                                                                                                                                                                                                                                                                                                                                                                                                                                                                                                                                                                                                                                                                                                                                                                                                                                                                                                                                                                                                                                                                                                                                                                                                                                                                                                                                                                                                                                                                                                                                                                                                                                                                                                                                                                                                                                                                                                                                                                                                                                                                                                                                                         | _                                                                                                                                                                                                                                                                      |                                                                                                                                                                                                                                                                                                                                                                                                                                                                                                                                                                                                                                                                                                                                                                                                                                                                                                                                                                      |                                    |
|     |                                                                                                                                                                                                                                                                                                                                                                                                                                                                                                                                                                                                                                                                                                                                                                                                                                                                                                                                                                                                                                                                                                                                                                                                                                                                                                                                                                                                                                                                                                                                                                                                                                                                                                                                                                                                                                                                                                                                                                                                                                                                                                                                                                                                                                                                                                                                                                                                                                                                                           | AIR FOR MMA OVERLAY                                                                                                                                                                                                                                                    | _                                                                                                                                                                                                                                                                                                                                                                                                                                                                                                                                                                                                                                                                                                                                                                                                                                                                                                                                                                    |                                    |
|     | CRACK PRETREATMEN                                                                                                                                                                                                                                                                                                                                                                                                                                                                                                                                                                                                                                                                                                                                                                                                                                                                                                                                                                                                                                                                                                                                                                                                                                                                                                                                                                                                                                                                                                                                                                                                                                                                                                                                                                                                                                                                                                                                                                                                                                                                                                                                                                                                                                                                                                                                                                                                                                                                         |                                                                                                                                                                                                                                                                        | 89.8 LF                                                                                                                                                                                                                                                                                                                                                                                                                                                                                                                                                                                                                                                                                                                                                                                                                                                                                                                                                              |                                    |
|     | CONCRETE BRIDGE D                                                                                                                                                                                                                                                                                                                                                                                                                                                                                                                                                                                                                                                                                                                                                                                                                                                                                                                                                                                                                                                                                                                                                                                                                                                                                                                                                                                                                                                                                                                                                                                                                                                                                                                                                                                                                                                                                                                                                                                                                                                                                                                                                                                                                                                                                                                                                                                                                                                                         |                                                                                                                                                                                                                                                                        | 112.0 SY                                                                                                                                                                                                                                                                                                                                                                                                                                                                                                                                                                                                                                                                                                                                                                                                                                                                                                                                                             |                                    |
|     | MMA OVERLAY SYSTE                                                                                                                                                                                                                                                                                                                                                                                                                                                                                                                                                                                                                                                                                                                                                                                                                                                                                                                                                                                                                                                                                                                                                                                                                                                                                                                                                                                                                                                                                                                                                                                                                                                                                                                                                                                                                                                                                                                                                                                                                                                                                                                                                                                                                                                                                                                                                                                                                                                                         |                                                                                                                                                                                                                                                                        | 1008.0 SF                                                                                                                                                                                                                                                                                                                                                                                                                                                                                                                                                                                                                                                                                                                                                                                                                                                                                                                                                            |                                    |
|     |                                                                                                                                                                                                                                                                                                                                                                                                                                                                                                                                                                                                                                                                                                                                                                                                                                                                                                                                                                                                                                                                                                                                                                                                                                                                                                                                                                                                                                                                                                                                                                                                                                                                                                                                                                                                                                                                                                                                                                                                                                                                                                                                                                                                                                                                                                                                                                                                                                                                                           |                                                                                                                                                                                                                                                                        |                                                                                                                                                                                                                                                                                                                                                                                                                                                                                                                                                                                                                                                                                                                                                                                                                                                                                                                                                                      |                                    |
|     | SUMMARY (                                                                                                                                                                                                                                                                                                                                                                                                                                                                                                                                                                                                                                                                                                                                                                                                                                                                                                                                                                                                                                                                                                                                                                                                                                                                                                                                                                                                                                                                                                                                                                                                                                                                                                                                                                                                                                                                                                                                                                                                                                                                                                                                                                                                                                                                                                                                                                                                                                                                                 | OF QUANTITIES F                                                                                                                                                                                                                                                        | FOR SPAN                                                                                                                                                                                                                                                                                                                                                                                                                                                                                                                                                                                                                                                                                                                                                                                                                                                                                                                                                             | 277                                |
|     |                                                                                                                                                                                                                                                                                                                                                                                                                                                                                                                                                                                                                                                                                                                                                                                                                                                                                                                                                                                                                                                                                                                                                                                                                                                                                                                                                                                                                                                                                                                                                                                                                                                                                                                                                                                                                                                                                                                                                                                                                                                                                                                                                                                                                                                                                                                                                                                                                                                                                           |                                                                                                                                                                                                                                                                        | ESTIMATE                                                                                                                                                                                                                                                                                                                                                                                                                                                                                                                                                                                                                                                                                                                                                                                                                                                                                                                                                             | ACTUAL                             |
|     | SHOTCRETE REPAIRS                                                                                                                                                                                                                                                                                                                                                                                                                                                                                                                                                                                                                                                                                                                                                                                                                                                                                                                                                                                                                                                                                                                                                                                                                                                                                                                                                                                                                                                                                                                                                                                                                                                                                                                                                                                                                                                                                                                                                                                                                                                                                                                                                                                                                                                                                                                                                                                                                                                                         | (UNDERDECK)                                                                                                                                                                                                                                                            | 0.8 CF                                                                                                                                                                                                                                                                                                                                                                                                                                                                                                                                                                                                                                                                                                                                                                                                                                                                                                                                                               |                                    |
|     | BRIDGE JOINT DEMOLITION                                                                                                                                                                                                                                                                                                                                                                                                                                                                                                                                                                                                                                                                                                                                                                                                                                                                                                                                                                                                                                                                                                                                                                                                                                                                                                                                                                                                                                                                                                                                                                                                                                                                                                                                                                                                                                                                                                                                                                                                                                                                                                                                                                                                                                                                                                                                                                                                                                                                   |                                                                                                                                                                                                                                                                        | 11.0 SF                                                                                                                                                                                                                                                                                                                                                                                                                                                                                                                                                                                                                                                                                                                                                                                                                                                                                                                                                              |                                    |
|     | CLASS II SURFACE PREPARATION                                                                                                                                                                                                                                                                                                                                                                                                                                                                                                                                                                                                                                                                                                                                                                                                                                                                                                                                                                                                                                                                                                                                                                                                                                                                                                                                                                                                                                                                                                                                                                                                                                                                                                                                                                                                                                                                                                                                                                                                                                                                                                                                                                                                                                                                                                                                                                                                                                                              |                                                                                                                                                                                                                                                                        | -                                                                                                                                                                                                                                                                                                                                                                                                                                                                                                                                                                                                                                                                                                                                                                                                                                                                                                                                                                    |                                    |
|     | CLASS III SURFACE PREPARATION                                                                                                                                                                                                                                                                                                                                                                                                                                                                                                                                                                                                                                                                                                                                                                                                                                                                                                                                                                                                                                                                                                                                                                                                                                                                                                                                                                                                                                                                                                                                                                                                                                                                                                                                                                                                                                                                                                                                                                                                                                                                                                                                                                                                                                                                                                                                                                                                                                                             |                                                                                                                                                                                                                                                                        | -                                                                                                                                                                                                                                                                                                                                                                                                                                                                                                                                                                                                                                                                                                                                                                                                                                                                                                                                                                    |                                    |
|     | CONCRETE DECK REPAIR FOR MMA OVERLAY                                                                                                                                                                                                                                                                                                                                                                                                                                                                                                                                                                                                                                                                                                                                                                                                                                                                                                                                                                                                                                                                                                                                                                                                                                                                                                                                                                                                                                                                                                                                                                                                                                                                                                                                                                                                                                                                                                                                                                                                                                                                                                                                                                                                                                                                                                                                                                                                                                                      |                                                                                                                                                                                                                                                                        | _                                                                                                                                                                                                                                                                                                                                                                                                                                                                                                                                                                                                                                                                                                                                                                                                                                                                                                                                                                    |                                    |
|     | CRACK PRETREATMENT                                                                                                                                                                                                                                                                                                                                                                                                                                                                                                                                                                                                                                                                                                                                                                                                                                                                                                                                                                                                                                                                                                                                                                                                                                                                                                                                                                                                                                                                                                                                                                                                                                                                                                                                                                                                                                                                                                                                                                                                                                                                                                                                                                                                                                                                                                                                                                                                                                                                        |                                                                                                                                                                                                                                                                        | 115.5 LF                                                                                                                                                                                                                                                                                                                                                                                                                                                                                                                                                                                                                                                                                                                                                                                                                                                                                                                                                             |                                    |
| 279 | CONCRETE BRIDGE D                                                                                                                                                                                                                                                                                                                                                                                                                                                                                                                                                                                                                                                                                                                                                                                                                                                                                                                                                                                                                                                                                                                                                                                                                                                                                                                                                                                                                                                                                                                                                                                                                                                                                                                                                                                                                                                                                                                                                                                                                                                                                                                                                                                                                                                                                                                                                                                                                                                                         | ECK CRACK SEALTNG                                                                                                                                                                                                                                                      | 112.0 SY                                                                                                                                                                                                                                                                                                                                                                                                                                                                                                                                                                                                                                                                                                                                                                                                                                                                                                                                                             |                                    |
|     |                                                                                                                                                                                                                                                                                                                                                                                                                                                                                                                                                                                                                                                                                                                                                                                                                                                                                                                                                                                                                                                                                                                                                                                                                                                                                                                                                                                                                                                                                                                                                                                                                                                                                                                                                                                                                                                                                                                                                                                                                                                                                                                                                                                                                                                                                                                                                                                                                                                                                           |                                                                                                                                                                                                                                                                        | 11210 01                                                                                                                                                                                                                                                                                                                                                                                                                                                                                                                                                                                                                                                                                                                                                                                                                                                                                                                                                             |                                    |
|     | MMA OVERLAY SYSTE                                                                                                                                                                                                                                                                                                                                                                                                                                                                                                                                                                                                                                                                                                                                                                                                                                                                                                                                                                                                                                                                                                                                                                                                                                                                                                                                                                                                                                                                                                                                                                                                                                                                                                                                                                                                                                                                                                                                                                                                                                                                                                                                                                                                                                                                                                                                                                                                                                                                         |                                                                                                                                                                                                                                                                        | 1008.0 SF                                                                                                                                                                                                                                                                                                                                                                                                                                                                                                                                                                                                                                                                                                                                                                                                                                                                                                                                                            |                                    |
| ••  |                                                                                                                                                                                                                                                                                                                                                                                                                                                                                                                                                                                                                                                                                                                                                                                                                                                                                                                                                                                                                                                                                                                                                                                                                                                                                                                                                                                                                                                                                                                                                                                                                                                                                                                                                                                                                                                                                                                                                                                                                                                                                                                                                                                                                                                                                                                                                                                                                                                                                           | M                                                                                                                                                                                                                                                                      | 1008.0 SF                                                                                                                                                                                                                                                                                                                                                                                                                                                                                                                                                                                                                                                                                                                                                                                                                                                                                                                                                            | 278                                |
|     |                                                                                                                                                                                                                                                                                                                                                                                                                                                                                                                                                                                                                                                                                                                                                                                                                                                                                                                                                                                                                                                                                                                                                                                                                                                                                                                                                                                                                                                                                                                                                                                                                                                                                                                                                                                                                                                                                                                                                                                                                                                                                                                                                                                                                                                                                                                                                                                                                                                                                           |                                                                                                                                                                                                                                                                        | 1008.0 SF                                                                                                                                                                                                                                                                                                                                                                                                                                                                                                                                                                                                                                                                                                                                                                                                                                                                                                                                                            |                                    |
|     | SUMMARY (                                                                                                                                                                                                                                                                                                                                                                                                                                                                                                                                                                                                                                                                                                                                                                                                                                                                                                                                                                                                                                                                                                                                                                                                                                                                                                                                                                                                                                                                                                                                                                                                                                                                                                                                                                                                                                                                                                                                                                                                                                                                                                                                                                                                                                                                                                                                                                                                                                                                                 | DF QUANTITIES F                                                                                                                                                                                                                                                        | 1008.0 SF                                                                                                                                                                                                                                                                                                                                                                                                                                                                                                                                                                                                                                                                                                                                                                                                                                                                                                                                                            | 278<br>actual                      |
|     | SUMMARY (<br>shotcrete repairs                                                                                                                                                                                                                                                                                                                                                                                                                                                                                                                                                                                                                                                                                                                                                                                                                                                                                                                                                                                                                                                                                                                                                                                                                                                                                                                                                                                                                                                                                                                                                                                                                                                                                                                                                                                                                                                                                                                                                                                                                                                                                                                                                                                                                                                                                                                                                                                                                                                            | M<br>DF QUANTITIES F<br>(UNDERDECK)                                                                                                                                                                                                                                    | 1008.0 SF<br>FOR SPAN<br>estimate<br>-                                                                                                                                                                                                                                                                                                                                                                                                                                                                                                                                                                                                                                                                                                                                                                                                                                                                                                                               |                                    |
|     | SUMMARY (<br>shotcrete repairs<br>bridge joint demo                                                                                                                                                                                                                                                                                                                                                                                                                                                                                                                                                                                                                                                                                                                                                                                                                                                                                                                                                                                                                                                                                                                                                                                                                                                                                                                                                                                                                                                                                                                                                                                                                                                                                                                                                                                                                                                                                                                                                                                                                                                                                                                                                                                                                                                                                                                                                                                                                                       | OF QUANTITIES F<br>(UNDERDECK)<br>LITION                                                                                                                                                                                                                               | 1008.0 SF                                                                                                                                                                                                                                                                                                                                                                                                                                                                                                                                                                                                                                                                                                                                                                                                                                                                                                                                                            |                                    |
|     | SUMMARY (<br>SHOTCRETE REPAIRS<br>BRIDGE JOINT DEMO<br>CLASS II SURFACE                                                                                                                                                                                                                                                                                                                                                                                                                                                                                                                                                                                                                                                                                                                                                                                                                                                                                                                                                                                                                                                                                                                                                                                                                                                                                                                                                                                                                                                                                                                                                                                                                                                                                                                                                                                                                                                                                                                                                                                                                                                                                                                                                                                                                                                                                                                                                                                                                   | OF QUANTITIES F<br>(UNDERDECK)<br>LITION<br>PREPARATION                                                                                                                                                                                                                | 1008.0 SF<br>FOR SPAN<br>estimate<br>-                                                                                                                                                                                                                                                                                                                                                                                                                                                                                                                                                                                                                                                                                                                                                                                                                                                                                                                               |                                    |
|     | SUMMARY (<br>SHOTCRETE REPAIRS<br>BRIDGE JOINT DEMO<br>CLASS II SURFACE<br>CLASS III SURFACE                                                                                                                                                                                                                                                                                                                                                                                                                                                                                                                                                                                                                                                                                                                                                                                                                                                                                                                                                                                                                                                                                                                                                                                                                                                                                                                                                                                                                                                                                                                                                                                                                                                                                                                                                                                                                                                                                                                                                                                                                                                                                                                                                                                                                                                                                                                                                                                              | M<br>OF QUANTITIES F<br>(UNDERDECK)<br>LITION<br>PREPARATION<br>PREPARATION                                                                                                                                                                                            | 1008.0 SF<br>FOR SPAN<br>estimate<br>-                                                                                                                                                                                                                                                                                                                                                                                                                                                                                                                                                                                                                                                                                                                                                                                                                                                                                                                               |                                    |
|     | SUMMARY (<br>SHOTCRETE REPAIRS<br>BRIDGE JOINT DEMO<br>CLASS II SURFACE<br>CLASS III SURFACE<br>CONCRETE DECK REP,                                                                                                                                                                                                                                                                                                                                                                                                                                                                                                                                                                                                                                                                                                                                                                                                                                                                                                                                                                                                                                                                                                                                                                                                                                                                                                                                                                                                                                                                                                                                                                                                                                                                                                                                                                                                                                                                                                                                                                                                                                                                                                                                                                                                                                                                                                                                                                        | OF QUANTITIES F<br>(UNDERDECK)<br>LITION<br>PREPARATION<br>PREPARATION<br>AIR FOR MMA OVERLAY                                                                                                                                                                          | 1008.0 SF<br>FOR SPAN<br>ESTIMATE<br>-<br>11.0 SF<br>-<br>-<br>-                                                                                                                                                                                                                                                                                                                                                                                                                                                                                                                                                                                                                                                                                                                                                                                                                                                                                                     |                                    |
|     | SUMMARY (<br>SHOTCRETE REPAIRS<br>BRIDGE JOINT DEMO<br>CLASS II SURFACE<br>CLASS III SURFACE<br>CONCRETE DECK REP<br>CRACK PRETREATMEN                                                                                                                                                                                                                                                                                                                                                                                                                                                                                                                                                                                                                                                                                                                                                                                                                                                                                                                                                                                                                                                                                                                                                                                                                                                                                                                                                                                                                                                                                                                                                                                                                                                                                                                                                                                                                                                                                                                                                                                                                                                                                                                                                                                                                                                                                                                                                    | OF QUANTITIES F<br>(UNDERDECK)<br>LITION<br>PREPARATION<br>PREPARATION<br>AIR FOR MMA OVERLAY<br>T                                                                                                                                                                     | 1008.0 SF<br>- OR SPAN<br>ESTIMATE<br>-<br>11.0 SF<br>-<br>-<br>115.5 LF                                                                                                                                                                                                                                                                                                                                                                                                                                                                                                                                                                                                                                                                                                                                                                                                                                                                                             |                                    |
|     | SUMMARY (<br>SHOTCRETE REPAIRS<br>BRIDGE JOINT DEMO<br>CLASS II SURFACE<br>CLASS III SURFACE<br>CONCRETE DECK REP<br>CRACK PRETREATMEN<br>CONCRETE BRIDGE D                                                                                                                                                                                                                                                                                                                                                                                                                                                                                                                                                                                                                                                                                                                                                                                                                                                                                                                                                                                                                                                                                                                                                                                                                                                                                                                                                                                                                                                                                                                                                                                                                                                                                                                                                                                                                                                                                                                                                                                                                                                                                                                                                                                                                                                                                                                               | OF QUANTITIES F<br>(UNDERDECK)<br>LITION<br>PREPARATION<br>PREPARATION<br>AIR FOR MMA OVERLAY<br>T<br>ECK CRACK SEALING                                                                                                                                                | 1008.0 SF<br>- OR SPAN<br>ESTIMATE<br>-<br>11.0 SF<br>-<br>-<br>115.5 LF<br>112.0 SY                                                                                                                                                                                                                                                                                                                                                                                                                                                                                                                                                                                                                                                                                                                                                                                                                                                                                 |                                    |
|     | SUMMARY (<br>SHOTCRETE REPAIRS<br>BRIDGE JOINT DEMO<br>CLASS II SURFACE<br>CLASS III SURFACE<br>CONCRETE DECK REP<br>CRACK PRETREATMEN<br>CONCRETE BRIDGE D<br>MMA OVERLAY SYSTE                                                                                                                                                                                                                                                                                                                                                                                                                                                                                                                                                                                                                                                                                                                                                                                                                                                                                                                                                                                                                                                                                                                                                                                                                                                                                                                                                                                                                                                                                                                                                                                                                                                                                                                                                                                                                                                                                                                                                                                                                                                                                                                                                                                                                                                                                                          | OF QUANTITIES F<br>(UNDERDECK)<br>LITION<br>PREPARATION<br>PREPARATION<br>AIR FOR MMA OVERLAY<br>T<br>ECK CRACK SEALING                                                                                                                                                | 1008.0 SF<br>- OR SPAN<br>ESTIMATE<br>-<br>11.0 SF<br>-<br>-<br>115.5 LF                                                                                                                                                                                                                                                                                                                                                                                                                                                                                                                                                                                                                                                                                                                                                                                                                                                                                             |                                    |
|     | SUMMARY (<br>SHOTCRETE REPAIRS<br>BRIDGE JOINT DEMO<br>CLASS II SURFACE<br>CLASS III SURFACE<br>CONCRETE DECK REP<br>CRACK PRETREATMEN<br>CONCRETE BRIDGE D                                                                                                                                                                                                                                                                                                                                                                                                                                                                                                                                                                                                                                                                                                                                                                                                                                                                                                                                                                                                                                                                                                                                                                                                                                                                                                                                                                                                                                                                                                                                                                                                                                                                                                                                                                                                                                                                                                                                                                                                                                                                                                                                                                                                                                                                                                                               | OF QUANTITIES F<br>(UNDERDECK)<br>LITION<br>PREPARATION<br>PREPARATION<br>AIR FOR MMA OVERLAY<br>T<br>ECK CRACK SEALING                                                                                                                                                | 1008.0 SF<br>- OR SPAN<br>ESTIMATE<br>-<br>11.0 SF<br>-<br>-<br>115.5 LF<br>112.0 SY                                                                                                                                                                                                                                                                                                                                                                                                                                                                                                                                                                                                                                                                                                                                                                                                                                                                                 |                                    |
|     | SUMMARY (<br>SHOTCRETE REPAIRS<br>BRIDGE JOINT DEMO<br>CLASS II SURFACE<br>CLASS III SURFACE<br>CONCRETE DECK REP,<br>CRACK PRETREATMEN<br>CONCRETE BRIDGE D<br>MMA OVERLAY SYSTE<br>_ SHOTCRETE REPAIRS<br>(UNDERDECK)<br>_ BRIDGE JOINT                                                                                                                                                                                                                                                                                                                                                                                                                                                                                                                                                                                                                                                                                                                                                                                                                                                                                                                                                                                                                                                                                                                                                                                                                                                                                                                                                                                                                                                                                                                                                                                                                                                                                                                                                                                                                                                                                                                                                                                                                                                                                                                                                                                                                                                 | OF QUANTITIES F<br>(UNDERDECK)<br>LITION<br>PREPARATION<br>PREPARATION<br>AIR FOR MMA OVERLAY<br>T<br>ECK CRACK SEALING                                                                                                                                                | 1008.0 SF<br>- OR SPAN<br>ESTIMATE<br>-<br>11.0 SF<br>-<br>-<br>115.5 LF<br>112.0 SY                                                                                                                                                                                                                                                                                                                                                                                                                                                                                                                                                                                                                                                                                                                                                                                                                                                                                 |                                    |
|     | SUMMARY (<br>SHOTCRETE REPAIRS<br>BRIDGE JOINT DEMO<br>CLASS II SURFACE<br>CLASS III SURFACE<br>CONCRETE DECK REP<br>CRACK PRETREATMEN<br>CONCRETE BRIDGE D<br>MMA OVERLAY SYSTE<br>- SHOTCRETE REPAIRS<br>(UNDERDECK)<br>- BRIDGE JOINT<br>DEMOLITION                                                                                                                                                                                                                                                                                                                                                                                                                                                                                                                                                                                                                                                                                                                                                                                                                                                                                                                                                                                                                                                                                                                                                                                                                                                                                                                                                                                                                                                                                                                                                                                                                                                                                                                                                                                                                                                                                                                                                                                                                                                                                                                                                                                                                                    | OF QUANTITIES F<br>(UNDERDECK)<br>LITION<br>PREPARATION<br>PREPARATION<br>AIR FOR MMA OVERLAY<br>T<br>ECK CRACK SEALING                                                                                                                                                | 1008.0 SF<br>- OR SPAN<br>ESTIMATE<br>-<br>11.0 SF<br>-<br>-<br>115.5 LF<br>112.0 SY                                                                                                                                                                                                                                                                                                                                                                                                                                                                                                                                                                                                                                                                                                                                                                                                                                                                                 |                                    |
|     | SUMMARY (<br>SHOTCRETE REPAIRS<br>BRIDGE JOINT DEMO<br>CLASS II SURFACE<br>CLASS III SURFACE<br>CONCRETE DECK REP,<br>CRACK PRETREATMEN<br>CONCRETE BRIDGE D<br>MMA OVERLAY SYSTE<br>_ SHOTCRETE REPAIRS<br>(UNDERDECK)<br>_ BRIDGE JOINT                                                                                                                                                                                                                                                                                                                                                                                                                                                                                                                                                                                                                                                                                                                                                                                                                                                                                                                                                                                                                                                                                                                                                                                                                                                                                                                                                                                                                                                                                                                                                                                                                                                                                                                                                                                                                                                                                                                                                                                                                                                                                                                                                                                                                                                 | OF QUANTITIES F<br>(UNDERDECK)<br>LITION<br>PREPARATION<br>PREPARATION<br>AIR FOR MMA OVERLAY<br>T<br>ECK CRACK SEALING<br>M                                                                                                                                           | 1008.0 SF<br>FOR SPAN<br>ESTIMATE<br>-<br>11.0 SF<br>-<br>115.5 LF<br>112.0 SY<br>1008.0 SF<br>HB-00                                                                                                                                                                                                                                                                                                                                                                                                                                                                                                                                                                                                                                                                                                                                                                                                                                                                 | ACTUAL                             |
|     | SUMMARY (<br>SHOTCRETE REPAIRS<br>BRIDGE JOINT DEMO<br>CLASS II SURFACE<br>CLASS III SURFACE<br>CONCRETE DECK REP,<br>CRACK PRETREATMEN<br>CONCRETE BRIDGE D<br>MMA OVERLAY SYSTE<br>- SHOTCRETE REPAIRS<br>(UNDERDECK)<br>- BRIDGE JOINT<br>DEMOLITION<br>- CLASS II<br>DECK REPAIR<br>- CLASS III                                                                                                                                                                                                                                                                                                                                                                                                                                                                                                                                                                                                                                                                                                                                                                                                                                                                                                                                                                                                                                                                                                                                                                                                                                                                                                                                                                                                                                                                                                                                                                                                                                                                                                                                                                                                                                                                                                                                                                                                                                                                                                                                                                                       | OF QUANTITIES F<br>(UNDERDECK)<br>LITION<br>PREPARATION<br>PREPARATION<br>AIR FOR MMA OVERLAY<br>T<br>ECK CRACK SEALING<br>M                                                                                                                                           | 1008.0 SF<br>FOR SPAN<br>ESTIMATE<br>-<br>11.0 SF<br>-<br>115.5 LF<br>112.0 SY<br>1008.0 SF<br>HB-00                                                                                                                                                                                                                                                                                                                                                                                                                                                                                                                                                                                                                                                                                                                                                                                                                                                                 |                                    |
|     | SUMMARY (<br>SHOTCRETE REPAIRS<br>BRIDGE JOINT DEMO<br>CLASS II SURFACE<br>CLASS III SURFACE<br>CONCRETE DECK REP,<br>CRACK PRETREATMEN<br>CONCRETE BRIDGE D<br>MMA OVERLAY SYSTE<br>- SHOTCRETE REPAIRS<br>(UNDERDECK)<br>- BRIDGE JOINT<br>DEMOLITION<br>- CLASS II<br>DECK REPAIR<br>- CLASS III<br>DECK REPAIR                                                                                                                                                                                                                                                                                                                                                                                                                                                                                                                                                                                                                                                                                                                                                                                                                                                                                                                                                                                                                                                                                                                                                                                                                                                                                                                                                                                                                                                                                                                                                                                                                                                                                                                                                                                                                                                                                                                                                                                                                                                                                                                                                                        | OF QUANTITIES F<br>(UNDERDECK)<br>LITION<br>PREPARATION<br>PREPARATION<br>AIR FOR MMA OVERLAY<br>T<br>ECK CRACK SEALING<br>M                                                                                                                                           | 1008.0 SF<br>FOR SPAN<br>ESTIMATE<br>-<br>11.0 SF<br>-<br>115.5 LF<br>112.0 SY<br>1008.0 SF<br>HB-00                                                                                                                                                                                                                                                                                                                                                                                                                                                                                                                                                                                                                                                                                                                                                                                                                                                                 | ACTUAL                             |
|     | SUMMARY (<br>SHOTCRETE REPAIRS<br>BRIDGE JOINT DEMO<br>CLASS II SURFACE<br>CLASS III SURFACE<br>CONCRETE DECK REP,<br>CRACK PRETREATMEN<br>CONCRETE BRIDGE D<br>MMA OVERLAY SYSTE<br>- SHOTCRETE REPAIRS<br>(UNDERDECK)<br>- BRIDGE JOINT<br>DEMOLITION<br>- CLASS II<br>DECK REPAIR<br>- CLASS III                                                                                                                                                                                                                                                                                                                                                                                                                                                                                                                                                                                                                                                                                                                                                                                                                                                                                                                                                                                                                                                                                                                                                                                                                                                                                                                                                                                                                                                                                                                                                                                                                                                                                                                                                                                                                                                                                                                                                                                                                                                                                                                                                                                       | OF QUANTITIES F<br>(UNDERDECK)<br>LITION<br>PREPARATION<br>PREPARATION<br>AIR FOR MMA OVERLAY<br>T<br>ECK CRACK SEALING<br>M<br>S<br>PROJECT NO<br>DARE                                                                                                                | 1008.0 SF<br>FOR SPAN<br>ESTIMATE<br>-<br>11.0 SF<br>-<br>115.5 LF<br>112.0 SY<br>1008.0 SF<br>HB-00                                                                                                                                                                                                                                                                                                                                                                                                                                                                                                                                                                                                                                                                                                                                                                                                                                                                 | ACTUAL                             |
|     | SUMMARY (<br>SHOTCRETE REPAIRS<br>BRIDGE JOINT DEMO<br>CLASS II SURFACE<br>CLASS III SURFACE<br>CONCRETE DECK REP,<br>CRACK PRETREATMEN<br>CONCRETE BRIDGE D<br>MMA OVERLAY SYSTE<br>- SHOTCRETE REPAIRS<br>(UNDERDECK)<br>- BRIDGE JOINT<br>DEMOLITION<br>- CLASS II<br>DECK REPAIR<br>- CLASS III<br>DECK REPAIR<br>- MMA<br>OVERLAY SYSTEM<br>- CRACK                                                                                                                                                                                                                                                                                                                                                                                                                                                                                                                                                                                                                                                                                                                                                                                                                                                                                                                                                                                                                                                                                                                                                                                                                                                                                                                                                                                                                                                                                                                                                                                                                                                                                                                                                                                                                                                                                                                                                                                                                                                                                                                                  | DF QUANTITIES F (UNDERDECK) LITION PREPARATION PREPARATION AIR FOR MMA OVERLAY T ECK CRACK SEALING M S PROJECT NO                                                                                                                                                      | 1008.0 SF<br>FOR SPAN<br>ESTIMATE<br>-<br>11.0 SF<br>-<br>115.5 LF<br>112.0 SY<br>1008.0 SF<br>HB-00<br>C<br>27000                                                                                                                                                                                                                                                                                                                                                                                                                                                                                                                                                                                                                                                                                                                                                                                                                                                   | ACTUAL                             |
|     | SUMMARY (<br>SHOTCRETE REPAIRS<br>BRIDGE JOINT DEMO<br>CLASS II SURFACE<br>CLASS III SURFACE<br>CONCRETE DECK REP<br>CRACK PRETREATMEN<br>CONCRETE BRIDGE D<br>MMA OVERLAY SYSTE<br>- SHOTCRETE REPAIRS<br>(UNDERDECK)<br>- BRIDGE JOINT<br>DEMOLITION<br>- CLASS II<br>DECK REPAIR<br>- CLASS III<br>DECK REPAIR<br>- MMA<br>OVERLAY SYSTEM                                                                                                                                                                                                                                                                                                                                                                                                                                                                                                                                                                                                                                                                                                                                                                                                                                                                                                                                                                                                                                                                                                                                                                                                                                                                                                                                                                                                                                                                                                                                                                                                                                                                                                                                                                                                                                                                                                                                                                                                                                                                                                                                              | TOF QUANTITIES F<br>(UNDERDECK)<br>LITION<br>PREPARATION<br>AIR FOR MMA OVERLAY<br>T<br>ECK CRACK SEALING<br>M<br>S<br>PROJECT NO<br>DARE<br>BRIDGE NO                                                                                                                 | 1008.0 SF<br>OR SPAN<br>ESTIMATE<br>-<br>11.0 SF<br>-<br>115.5 LF<br>112.0 SY<br>1008.0 SF<br>HB-00<br>C<br>27000                                                                                                                                                                                                                                                                                                                                                                                                                                                                                                                                                                                                                                                                                                                                                                                                                                                    | ACTUAL<br>17<br>20unty<br>9        |
|     | SUMMARY (<br>SHOTCRETE REPAIRS<br>BRIDGE JOINT DEMO<br>CLASS II SURFACE<br>CLASS III SURFACE<br>CONCRETE DECK REP,<br>CRACK PRETREATMEN<br>CONCRETE BRIDGE D<br>MMA OVERLAY SYSTE<br>- SHOTCRETE REPAIRS<br>(UNDERDECK)<br>- BRIDGE JOINT<br>DEMOLITION<br>- CLASS II<br>DECK REPAIR<br>- CLASS III<br>DECK REPAIR<br>- MMA<br>OVERLAY SYSTEM<br>- CRACK                                                                                                                                                                                                                                                                                                                                                                                                                                                                                                                                                                                                                                                                                                                                                                                                                                                                                                                                                                                                                                                                                                                                                                                                                                                                                                                                                                                                                                                                                                                                                                                                                                                                                                                                                                                                                                                                                                                                                                                                                                                                                                                                  | CM<br>OF QUANTITIES F<br>(UNDERDECK)<br>LITION<br>PREPARATION<br>AIR FOR MMA OVERLAY<br>T<br>ECK CRACK SEALING<br>CM<br>S<br>PROJECT NO<br>DARE<br>BRIDGE NO<br>STATE OF N<br>DEPARTMENT OF                                                                            | 1008.0 SF<br>OR SPAN<br>ESTIMATE<br>-<br>11.0 SF<br>-<br>115.5 LF<br>112.0 SY<br>1008.0 SF<br>HB-00<br>C<br>27000                                                                                                                                                                                                                                                                                                                                                                                                                                                                                                                                                                                                                                                                                                                                                                                                                                                    | ACTUAL<br>17<br>20unty<br>9        |
|     | SUMMARY (<br>SHOTCRETE REPAIRS<br>BRIDGE JOINT DEMO<br>CLASS II SURFACE<br>CLASS III SURFACE<br>CONCRETE DECK REP<br>CRACK PRETREATMEN<br>CONCRETE BRIDGE D<br>MMA OVERLAY SYSTE<br>- SHOTCRETE REPAIRS<br>(UNDERDECK)<br>- BRIDGE JOINT<br>DEMOLITION<br>- CLASS II<br>DECK REPAIR<br>- CLASS III<br>DECK REPAIR<br>- MMA<br>OVERLAY SYSTEM<br>- CRACK<br>PRETREATMENT                                                                                                                                                                                                                                                                                                                                                                                                                                                                                                                                                                                                                                                                                                                                                                                                                                                                                                                                                                                                                                                                                                                                                                                                                                                                                                                                                                                                                                                                                                                                                                                                                                                                                                                                                                                                                                                                                                                                                                                                                                                                                                                   | CM<br>DF QUANTITIES F<br>(UNDERDECK)<br>LITION<br>PREPARATION<br>AIR FOR MMA OVERLAY<br>T<br>ECK CRACK SEALING<br>CM<br>S<br>PROJECT NO<br>DARE<br>BRIDGE NO<br>DEPARTMENT OF<br>RA                                                                                    | 1008.0 SF<br>FOR SPAN<br>ESTIMATE<br>-<br>11.0 SF<br>-<br>115.5 LF<br>112.0 SY<br>1008.0 SF<br>HB-00<br>C<br>27000<br>C<br>27000                                                                                                                                                                                                                                                                                                                                                                                                                                                                                                                                                                                                                                                                                                                                                                                                                                     | ACTUAL<br>17<br>OUNTY<br>9         |
|     | SUMMARY (<br>SHOTCRETE REPAIRS<br>BRIDGE JOINT DEMO<br>CLASS II SURFACE<br>CLASS III SURFACE<br>CONCRETE DECK REP<br>CRACK PRETREATMEN<br>CONCRETE BRIDGE D<br>MMA OVERLAY SYSTE<br>- SHOTCRETE REPAIRS<br>(UNDERDECK)<br>- BRIDGE JOINT<br>DEMOLITION<br>- CLASS II<br>DECK REPAIR<br>- CLASS III<br>DECK REPAIR<br>- MMA<br>OVERLAY SYSTEM<br>- CRACK<br>PRETREATMENT                                                                                                                                                                                                                                                                                                                                                                                                                                                                                                                                                                                                                                                                                                                                                                                                                                                                                                                                                                                                                                                                                                                                                                                                                                                                                                                                                                                                                                                                                                                                                                                                                                                                                                                                                                                                                                                                                                                                                                                                                                                                                                                   | CM<br>DF QUANTITIES F<br>(UNDERDECK)<br>LITION<br>PREPARATION<br>AIR FOR MMA OVERLAY<br>T<br>ECK CRACK SEALING<br>CM<br>S<br>PROJECT NO<br>DARE<br>BRIDGE NO<br>DEPARTMENT OF<br>RA                                                                                    | 1008.0 SF<br>FOR SPAN<br>ESTIMATE<br>-<br>11.0 SF<br>-<br>115.5 LF<br>112.0 SY<br>1008.0 SF<br>HB-00<br>C<br>27000<br>C<br>27000                                                                                                                                                                                                                                                                                                                                                                                                                                                                                                                                                                                                                                                                                                                                                                                                                                     | ACTUAL<br>17<br>OUNTY<br>9         |
|     | SUMMARY (<br>SHOTCRETE REPAIRS<br>BRIDGE JOINT DEMO<br>CLASS II SURFACE<br>CLASS III SURFACE<br>CONCRETE DECK REP<br>CRACK PRETREATMEN<br>CONCRETE BRIDGE D<br>MMA OVERLAY SYSTE<br>- SHOTCRETE REPAIRS<br>(UNDERDECK)<br>- BRIDGE JOINT<br>DEMOLITION<br>- CLASS II<br>DECK REPAIR<br>- CLASS III<br>DECK REPAIR<br>- MMA<br>OVERLAY SYSTEM<br>- CRACK<br>PRETREATMENT                                                                                                                                                                                                                                                                                                                                                                                                                                                                                                                                                                                                                                                                                                                                                                                                                                                                                                                                                                                                                                                                                                                                                                                                                                                                                                                                                                                                                                                                                                                                                                                                                                                                                                                                                                                                                                                                                                                                                                                                                                                                                                                   | CM<br>DF QUANTITIES F<br>(UNDERDECK)<br>LITION<br>PREPARATION<br>AIR FOR MMA OVERLAY<br>T<br>ECK CRACK SEALING<br>CM<br>S<br>PROJECT NO<br>DARE<br>BRIDGE NO<br>DEPARTMENT OF<br>RA                                                                                    | 1008.0 SF<br>FOR SPAN<br>ESTIMATE<br>-<br>11.0 SF<br>-<br>115.5 LF<br>112.0 SY<br>1008.0 SF<br>HB-00<br>C<br>27000<br>C<br>27000                                                                                                                                                                                                                                                                                                                                                                                                                                                                                                                                                                                                                                                                                                                                                                                                                                     | ACTUAL<br>17<br>OUNTY<br>9<br>TION |
|     | SUMMARY (<br>SHOTCRETE REPAIRS<br>BRIDGE JOINT DEMO<br>CLASS II SURFACE<br>CLASS III SURFACE<br>CONCRETE DECK REP<br>CRACK PRETREATMEN<br>CONCRETE BRIDGE D<br>MMA OVERLAY SYSTE<br>- SHOTCRETE REPAIRS<br>(UNDERDECK)<br>- BRIDGE JOINT<br>DEMOLITION<br>- CLASS II<br>DECK REPAIR<br>- CLASS III<br>DECK REPAIR<br>- MMA<br>OVERLAY SYSTEM<br>- CRACK<br>PRETREATMENT                                                                                                                                                                                                                                                                                                                                                                                                                                                                                                                                                                                                                                                                                                                                                                                                                                                                                                                                                                                                                                                                                                                                                                                                                                                                                                                                                                                                                                                                                                                                                                                                                                                                                                                                                                                                                                                                                                                                                                                                                                                                                                                   | CM<br>DF QUANTITIES F<br>(UNDERDECK)<br>LITION<br>PREPARATION<br>AIR FOR MMA OVERLAY<br>T<br>ECK CRACK SEALING<br>CM<br>S<br>PROJECT NO<br>DARE<br>BRIDGE NO<br>DEPARTMENT OF<br>RA                                                                                    | 1008.0 SF<br>FOR SPAN<br>ESTIMATE<br>-<br>11.0 SF<br>-<br>115.5 LF<br>112.0 SY<br>1008.0 SF<br>HB-00<br>C<br>27000<br>C<br>27000<br>C<br>27000                                                                                                                                                                                                                                                                                                                                                                                                                                                                                                                                                                                                                                                                                                                                                                                                                       | ACTUAL<br>17<br>OUNTY<br>9<br>TION |
|     | SUMMARY (<br>SHOTCRETE REPAIRS<br>BRIDGE JOINT DEMO<br>CLASS II SURFACE<br>CLASS II SURFACE<br>CONCRETE DECK REP,<br>CRACK PRETREATMEN<br>CONCRETE BRIDGE D<br>MMA OVERLAY SYSTE<br>- SHOTCRETE REPAIRS<br>(UNDERDECK)<br>- BRIDGE JOINT<br>DEMOLITION<br>- CLASS II<br>DECK REPAIR<br>- CLASS III<br>DECK REPAIR<br>- MMA<br>OVERLAY SYSTEM<br>- CRACK<br>PRETREATMENT                                                                                                                                                                                                                                                                                                                                                                                                                                                                                                                                                                                                                                                                                                                                                                                                                                                                                                                                                                                                                                                                                                                                                                                                                                                                                                                                                                                                                                                                                                                                                                                                                                                                                                                                                                                                                                                                                                                                                                                                                                                                                                                   | M OF QUANTITIES F (UNDERDECK) LITION PREPARATION AIR FOR MMA OVERLAY T ECK CRACK SEALING M S PROJECT NO DARE BRIDGE NO STATE OF N CEPARTMENT OF RA SURFACE PI & UNDERDE                                                                                                | 1008.0 SF<br>FOR SPAN<br>ESTIMATE<br>-<br>11.0 SF<br>-<br>115.5 LF<br>112.0 SY<br>1008.0 SF<br>HB-00<br>C<br>27000<br>C<br>27000<br>C<br>27000                                                                                                                                                                                                                                                                                                                                                                                                                                                                                                                                                                                                                                                                                                                                                                                                                       | ACTUAL<br>17<br>OUNTY<br>9<br>TION |
|     | SUMMARY (<br>SHOTCRETE REPAIRS<br>BRIDGE JOINT DEMO<br>CLASS II SURFACE<br>CLASS III SURFACE<br>CONCRETE DECK REP<br>CRACK PRETREATMEN<br>CONCRETE BRIDGE D<br>MMA OVERLAY SYSTE<br>- SHOTCRETE REPAIRS<br>(UNDERDECK)<br>- BRIDGE JOINT<br>DEMOLITION<br>- CLASS II<br>DECK REPAIR<br>- CLASS III<br>DECK REPAIR<br>- CRACK<br>PRETREATMENT<br>- CRACK<br>PRETREATMENT<br>- CRACK<br>- PRETREATMENT<br>- CRACK<br>- CRACK | M OF QUANTITIES F (UNDERDECK) LITION PREPARATION AIR FOR MMA OVERLAY T ECK CRACK SEALING M S PROJECT NO DARE BRIDGE NO STATE OF N CEPARTMENT OF RA SURFACE PI & UNDERDE                                                                                                | 1008.0 SF<br>FOR SPAN<br>ESTIMATE<br>-<br>11.0 SF<br>-<br>115.5 LF<br>112.0 SY<br>1008.0 SF<br>HB-00<br>C<br>27000<br>C<br>27000<br>C<br>27000<br>C<br>A<br>C<br>C<br>A<br>C<br>C<br>A<br>C<br>A<br>C<br>A<br>C<br>A<br>C<br>A<br>C<br>A<br>C<br>A<br>C<br>A<br>C<br>A<br>C<br>A<br>C<br>A<br>C<br>A<br>C<br>A<br>C<br>A<br>C<br>A<br>C<br>A<br>C<br>A<br>C<br>A<br>C<br>A<br>C<br>A<br>C<br>A<br>C<br>A<br>C<br>A<br>C<br>A<br>C<br>A<br>C<br>A<br>C<br>A<br>C<br>A<br>C<br>A<br>C<br>A<br>C<br>A<br>C<br>A<br>C<br>A<br>C<br>A<br>C<br>A<br>C<br>A<br>C<br>A<br>C<br>A<br>C<br>A<br>C<br>A<br>C<br>A<br>C<br>A<br>C<br>A<br>C<br>A<br>C<br>A<br>C<br>A<br>C<br>A<br>C<br>A<br>C<br>A<br>C<br>A<br>C<br>A<br>C<br>A<br>C<br>A<br>C<br>A<br>C<br>A<br>C<br>A<br>C<br>A<br>C<br>A<br>C<br>A<br>C<br>A<br>C<br>A<br>C<br>A<br>C<br>A<br>C<br>A<br>C<br>A<br>C<br>A<br>C<br>A<br>C<br>A<br>C<br>A<br>C<br>A<br>A<br>A<br>A<br>A<br>A<br>A<br>A<br>A<br>A<br>A<br>A<br>A | ACTUAL<br>17<br>OUNTY<br>9<br>TION |
|     | SUMMARY (<br>SHOTCRETE REPAIRS<br>BRIDGE JOINT DEMO<br>CLASS II SURFACE<br>CLASS III SURFACE<br>CONCRETE DECK REP<br>CRACK PRETREATMEN<br>CONCRETE BRIDGE D<br>MMA OVERLAY SYSTE<br>SHOTCRETE REPAIR<br>SHOTCRETE REPAIR<br>SHOTCRETE REPAIR<br>SHOTCRETE REPAIR<br>SHOTCRETE REPAIR<br>CLASS II<br>DECK REPAIR<br>CLASS II<br>DECK REPAIR<br>CLASS III<br>DECK REPAIR<br>CLASS III<br>DECK REPAIR<br>CRACK<br>PRETREATMENT                                                                                                                                                                                                                                                                                                                                                                                                                                                                                                                                                                                                                                                                                                                                                                                                                                                                                                                                                                                                                                                                                                                                                                                                                                                                                                                                                                                                                                                                                                                                                                                                                                                                                                                                                                                                                                                                                                                                                                                                                                                               | DF QUANTITIES F<br>(UNDERDECK)<br>LITION<br>PREPARATION<br>AIR FOR MMA OVERLAY<br>T<br>ECK CRACK SEALING<br>M<br>S<br>PROJECT NO<br>DARE<br>BRIDGE NO<br>DEPARTMENT OF N<br>DEPARTMENT OF RA<br>SURFACE PI<br>& UNDERDE<br>SPANS 275<br>REVISIONS<br>NO. BY: DATE: NO. | 1008.0 SF<br>FOR SPAN<br>ESTIMATE<br>-<br>11.0 SF<br>-<br>115.5 LF<br>112.0 SY<br>1008.0 SF<br>HB-00<br>C<br>27000<br>C<br>27000<br>C<br>27000<br>C<br>A<br>C<br>C<br>A<br>C<br>C<br>A<br>C<br>A<br>C<br>A<br>C<br>A<br>C<br>A<br>C<br>A<br>C<br>A<br>C<br>A<br>C<br>A<br>C<br>A<br>C<br>A<br>C<br>A<br>C<br>A<br>C<br>A<br>C<br>A<br>C<br>A<br>C<br>A<br>C<br>A<br>C<br>A<br>C<br>A<br>C<br>A<br>C<br>A<br>C<br>A<br>C<br>A<br>C<br>A<br>C<br>A<br>C<br>A<br>C<br>A<br>C<br>A<br>C<br>A<br>C<br>A<br>C<br>A<br>C<br>A<br>C<br>A<br>C<br>A<br>C<br>A<br>C<br>A<br>C<br>A<br>C<br>A<br>C<br>A<br>C<br>A<br>C<br>A<br>C<br>A<br>C<br>A<br>C<br>A<br>C<br>A<br>C<br>A<br>C<br>A<br>C<br>A<br>C<br>A<br>C<br>A<br>C<br>A<br>C<br>A<br>C<br>A<br>C<br>A<br>C<br>A<br>C<br>A<br>C<br>A<br>C<br>A<br>C<br>A<br>C<br>A<br>C<br>A<br>C<br>A<br>C<br>A<br>C<br>A<br>C<br>A<br>C<br>A<br>C<br>A<br>C<br>A<br>C<br>A<br>A<br>A<br>A<br>A<br>A<br>A<br>A<br>A<br>A<br>A<br>A<br>A | ACTUAL<br>ACTUAL                   |
|     | SUMMARY (<br>SHOTCRETE REPAIRS<br>BRIDGE JOINT DEMO<br>CLASS II SURFACE<br>CLASS III SURFACE<br>CONCRETE DECK REP.<br>CRACK PRETREATMEN<br>CONCRETE BRIDGE D<br>MMA OVERLAY SYSTE<br>- SHOTCRETE REPAIRS<br>(UNDERDECK)<br>- BRIDGE JOINT<br>DEMOLITION<br>- CLASS II<br>DECK REPAIR<br>- CLASS III<br>DECK REPAIR<br>- CLASS III<br>- DECK REPAIR<br>- CLASS III<br>- DECK REPAIR<br>- CLASS III<br>- CLASS III                                            | DF QUANTITIES F<br>(UNDERDECK)<br>LITION<br>PREPARATION<br>PREPARATION<br>AIR FOR MMA OVERLAY<br>T<br>ECK CRACK SEALING<br>M<br>S<br>PROJECT NO<br>DARE<br>BRIDGE NO<br>DEPARTMENT OF<br>RA<br>SURFACE PI<br>& UNDERDE<br>SPANS 275<br>REVISIONS                       | 1008.0 SF<br>FOR SPAN<br>ESTIMATE<br>-<br>11.0 SF<br>-<br>115.5 LF<br>112.0 SY<br>1008.0 SF<br>HB-00<br>C<br>27000<br>C<br>27000<br>C<br>27000<br>C<br>REPARA<br>CK REP<br>5 THRU                                                                                                                                                                                                                                                                                                                                                                                                                                                                                                                                                                                                                                                                                                                                                                                    | ACTUAL<br>ACTUAL                   |