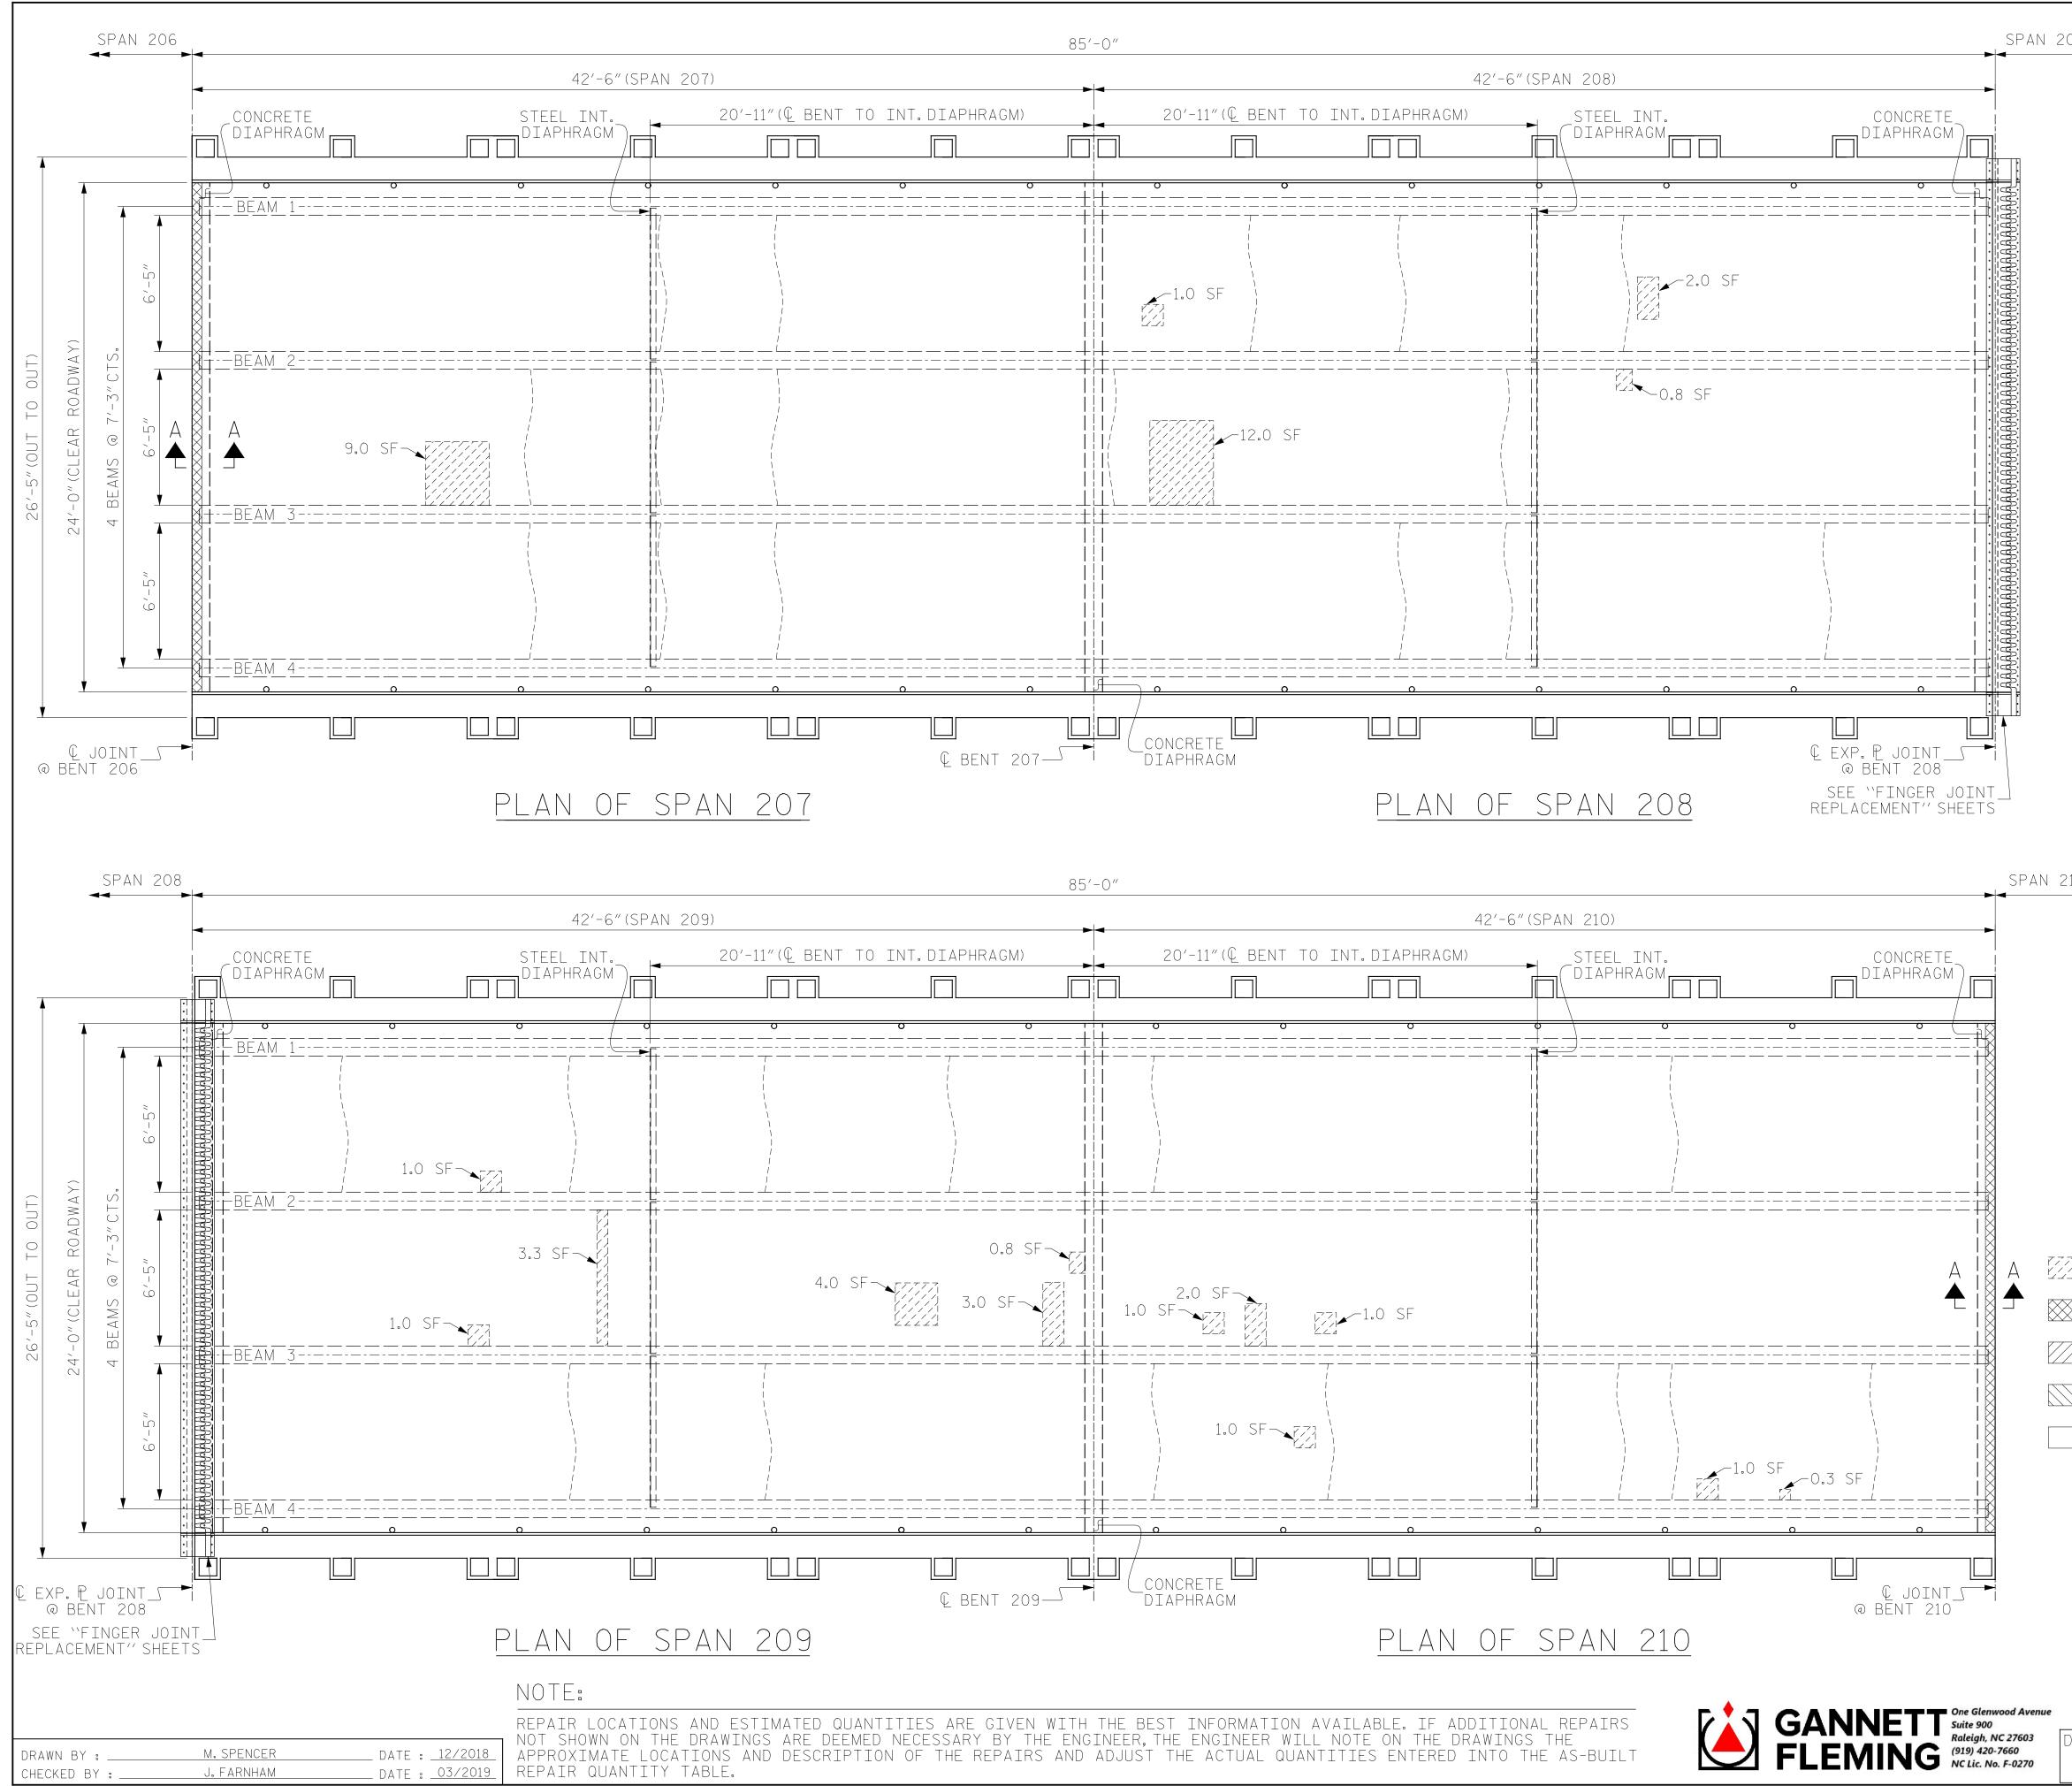

+

+

| SUMMARY                                                                                            | OF QUANTITIES         | FOR SPAN               | 207                              |
|----------------------------------------------------------------------------------------------------|-----------------------|------------------------|----------------------------------|
|                                                                                                    |                       | ESTIMATE               | ACTUAL                           |
| SHOTCRETE REPAIRS                                                                                  | S (UNDERDECK)         | 3.0 CF                 |                                  |
| BRIDGE JOINT DEMO                                                                                  | DLITION               | 11.0 SF                |                                  |
| CLASS II SURFACE                                                                                   | PREPARATION           | _                      |                                  |
| CLASS III SURFACE                                                                                  | - PREPARATION         | _                      |                                  |
|                                                                                                    | AIR FOR MMA OVERLAY   |                        |                                  |
|                                                                                                    |                       |                        |                                  |
| CRACK PRETREATMEN                                                                                  |                       | 51.3 LF                |                                  |
| CONCRETE BRIDGE [                                                                                  | DECK CRACK SEALING    | 112.0 SY               |                                  |
| MMA OVERLAY SYST                                                                                   | EM                    | 1008.0 SF              |                                  |
| SUMMARY                                                                                            | OF QUANTITIES         | FOR SPAN               | 208                              |
|                                                                                                    |                       | ESTIMATE               | ACTUAL                           |
| SHOTCRETE REPAIRS                                                                                  | S (UNDERDECK)         | 5.3 CF                 |                                  |
| BRIDGE JOINT DEMO                                                                                  |                       | _                      |                                  |
|                                                                                                    |                       |                        |                                  |
| CLASS II SURFACE                                                                                   |                       | _                      |                                  |
| CLASS III SURFACE                                                                                  | E PREPARATION         | _                      |                                  |
| CONCRETE DECK REF                                                                                  | AIR FOR MMA OVERLAY   | _                      |                                  |
| CRACK PRETREATMEN                                                                                  | NT                    | 51.3 LF                |                                  |
| CONCRETE BRIDGE [                                                                                  | )ECK CRACK SEALING    | 112.0 SY               |                                  |
| MMA OVERLAY SYST                                                                                   | EM                    | 1008.0 SF              |                                  |
|                                                                                                    |                       |                        | ~ ~ ~ ~                          |
| SUMMARY                                                                                            | OF QUANTITIES         | FOR SPAN               | 209                              |
|                                                                                                    |                       | ESTIMATE               | ACTUAL                           |
| SHOTCRETE REPAIRS                                                                                  | S (UNDERDECK)         | 4.4 CF                 |                                  |
| BRIDGE JOINT DEM                                                                                   | OLITION               | _                      |                                  |
| CLASS II SURFACE                                                                                   |                       | _                      |                                  |
|                                                                                                    |                       |                        |                                  |
| CLASS III SURFACE                                                                                  |                       | _                      |                                  |
| CONCRETE DECK REF                                                                                  | AIR FOR MMA OVERLAY   | _                      |                                  |
| CRACK PRETREATMEN                                                                                  | NT                    | 38.5 LF                |                                  |
| CONCRETE BRIDGE [                                                                                  | DECK CRACK SEALING    | 112.0 SY               |                                  |
| MMA OVERLAY SYST                                                                                   | EM                    | 1008.0 SF              |                                  |
|                                                                                                    |                       |                        |                                  |
| SUMMARY                                                                                            | OF QUANTITIES         | FOR SPAN               | 1 210                            |
|                                                                                                    |                       | ESTIMATE               | ACTUAL                           |
| SHOTCRETE REPAIRS                                                                                  | S (UNDERDECK)         | 2.1 CF                 |                                  |
| BRIDGE JOINT DEMO                                                                                  | DLITION               | 11.0 SF                |                                  |
| CLASS II SURFACE                                                                                   | PREPARATION           | _                      |                                  |
| CLASS III SURFACE                                                                                  |                       |                        |                                  |
|                                                                                                    |                       |                        |                                  |
|                                                                                                    | AIR FOR MMA OVERLAY   | _                      |                                  |
| CRACK PRETREATMEN                                                                                  | NT                    | 44.9 LF                |                                  |
| CONCRETE BRIDGE [                                                                                  | DECK CRACK SEALING    | 112.0 SY               |                                  |
| MMA OVERLAY SYST                                                                                   | EM                    | 1008.0 SF              |                                  |
| SHOTCRETE REPAIR                                                                                   | 2S                    |                        |                                  |
| (UNDERDECK)                                                                                        |                       |                        |                                  |
| _ BRIDGE JOINT<br>Demolition                                                                       |                       | HB-00                  | 17                               |
| CLASS II                                                                                           | PROJECT NO            |                        | ⊥ I                              |
| DECK REPAIR                                                                                        | DARE                  | $\cap$                 | CUNT                             |
| CLASS III                                                                                          |                       |                        | $\sim$                           |
| DECK REPAIR                                                                                        | BRIDGE NO             | 27000                  | 19                               |
| - MMA<br>overlay system                                                                            |                       |                        |                                  |
| CRACK                                                                                              |                       |                        |                                  |
| PRETREATMENT                                                                                       |                       | NORTH CAROLINA         |                                  |
|                                                                                                    | DEPARTMENT OF         | F TRANSPORT<br>raleigh | AIION                            |
| RTH CAROL                                                                                          |                       | MALLIUI                |                                  |
| N N • _ CF 3. 1/1 • V /                                                                            |                       |                        | $\pm \pm \sim$                   |
| SEVI CLEVE                                                                                         | I SURFACF F           | 'KEPARA                | $\Box \perp \bigcirc \land$      |
| SEAL<br>020208                                                                                     |                       |                        | ATRS                             |
| SEAL<br>020208                                                                                     | & UNDERDE             | -CK RFF                | 1 1 1 1 1 1                      |
| SEAL<br>020208                                                                                     |                       |                        | 210                              |
| DocuSigned by:                                                                                     | & UNDERDE<br>SPANS 20 |                        | 210                              |
| SEAL<br>020208<br>NGINER<br>B. NELSON<br>DocuSigned by:<br>Eri BTul G 7/14/2022<br>ACB8082119D74CD |                       |                        | 210                              |
| •                                                                                                  | SPANS 20<br>REVISION  | )7 THRU                | 210                              |
| •                                                                                                  | SPANS 20<br>REVISION  | )7 THRU                | SHEET<br>S-80<br>TOTAL<br>SHEETS |