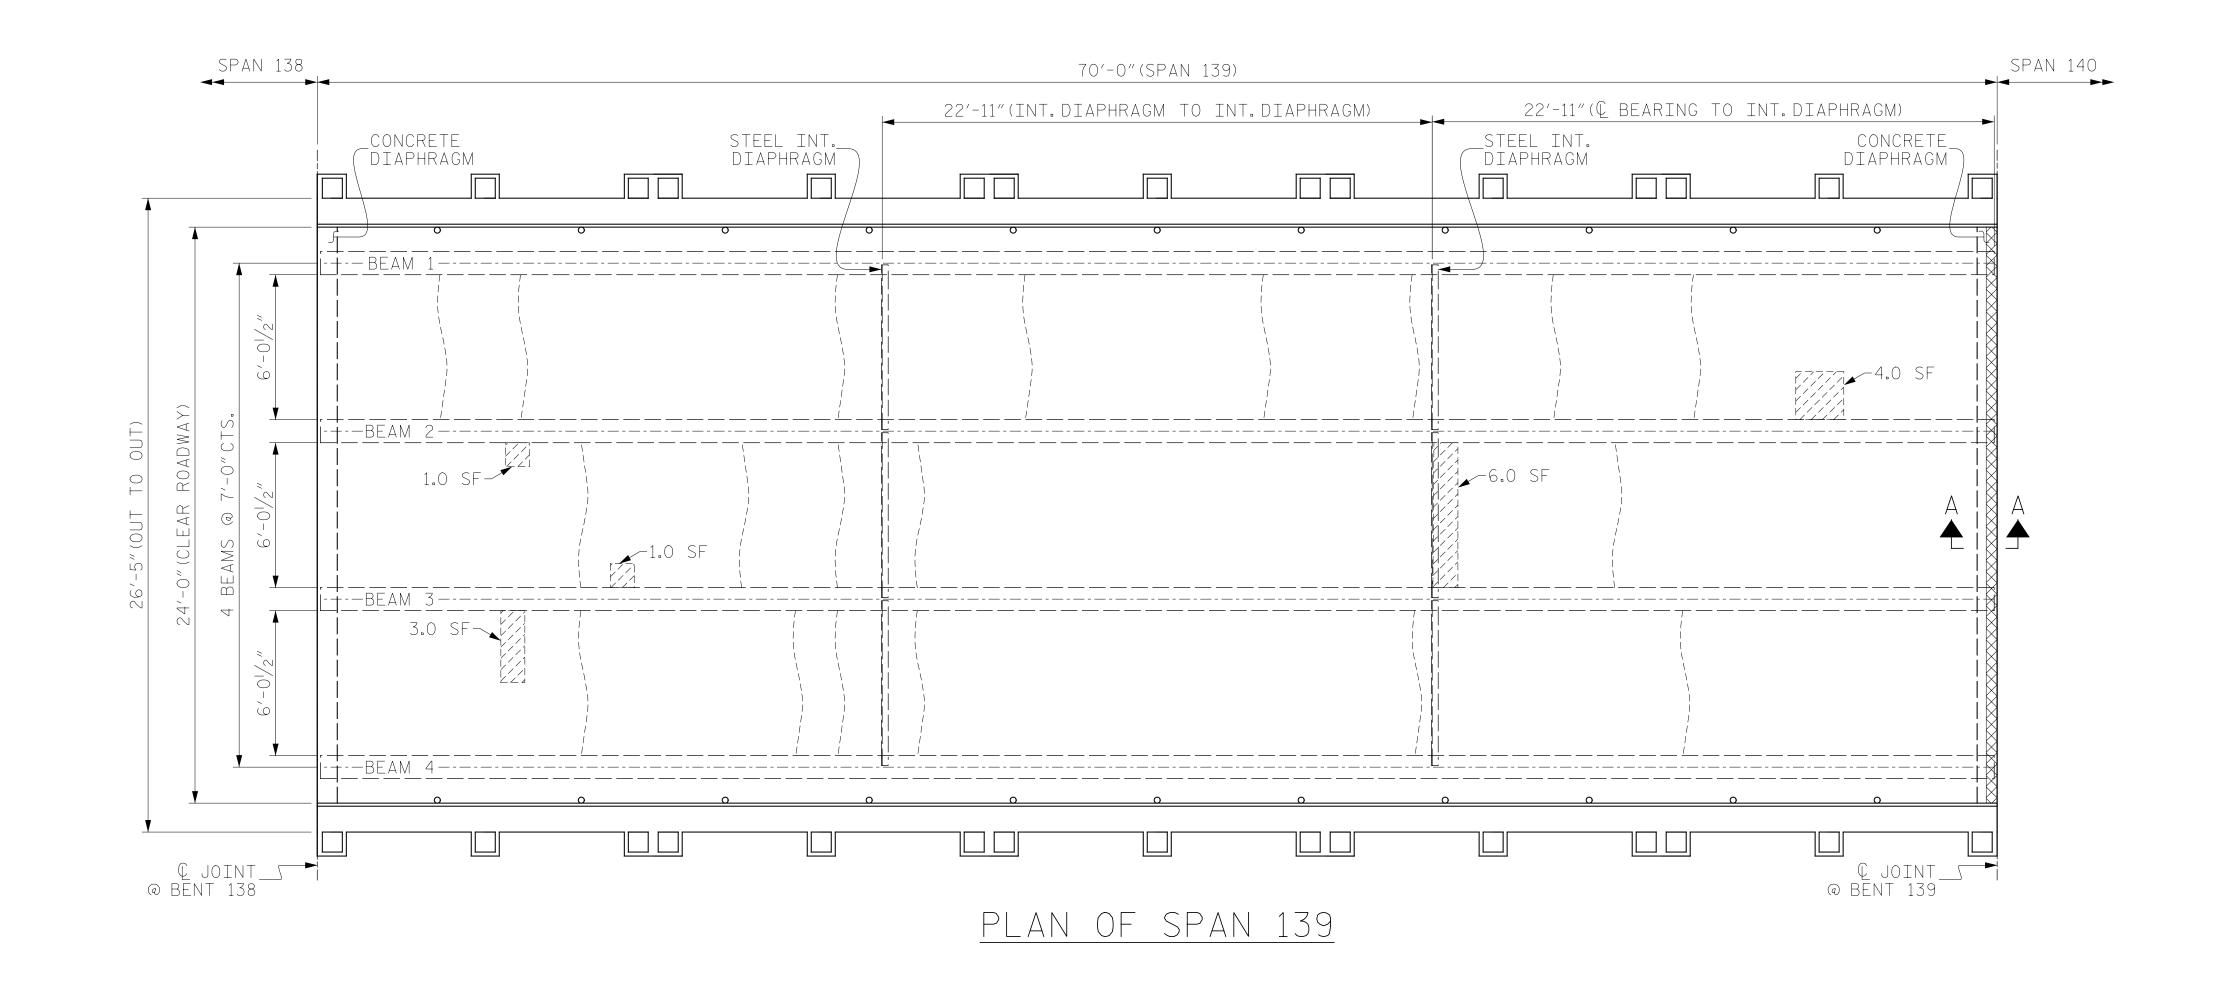

SUMMARY OF QUANTITIES FOR SPAN 139

ESTIMATE ACTUAL

SHOTCRETE REPAIRS (UNDERDECK) 5.0 CF

BRIDGE JOINT DEMOLITION 11.0 SF

CLASS II SURFACE PREPARATION 
CLASS III SURFACE PREPARATION 
CONCRETE DECK REPAIR FOR MMA OVERLAY 
CRACK PRETREATMENT 114.8 LF

CONCRETE BRIDGE DECK CRACK SEALING 185.5 SY

MMA OVERLAY SYSTEM 1669.0 SF

777777 \_ SHOTCRETE REPAIRS (UNDERDECK)

- BRIDGE JOINT DEMOLITION

- CLASS II DECK REPAIR - CLASS III

CLASS III
DECK REPAIR

MMA

- MMA overlay system - Crack pretreatment