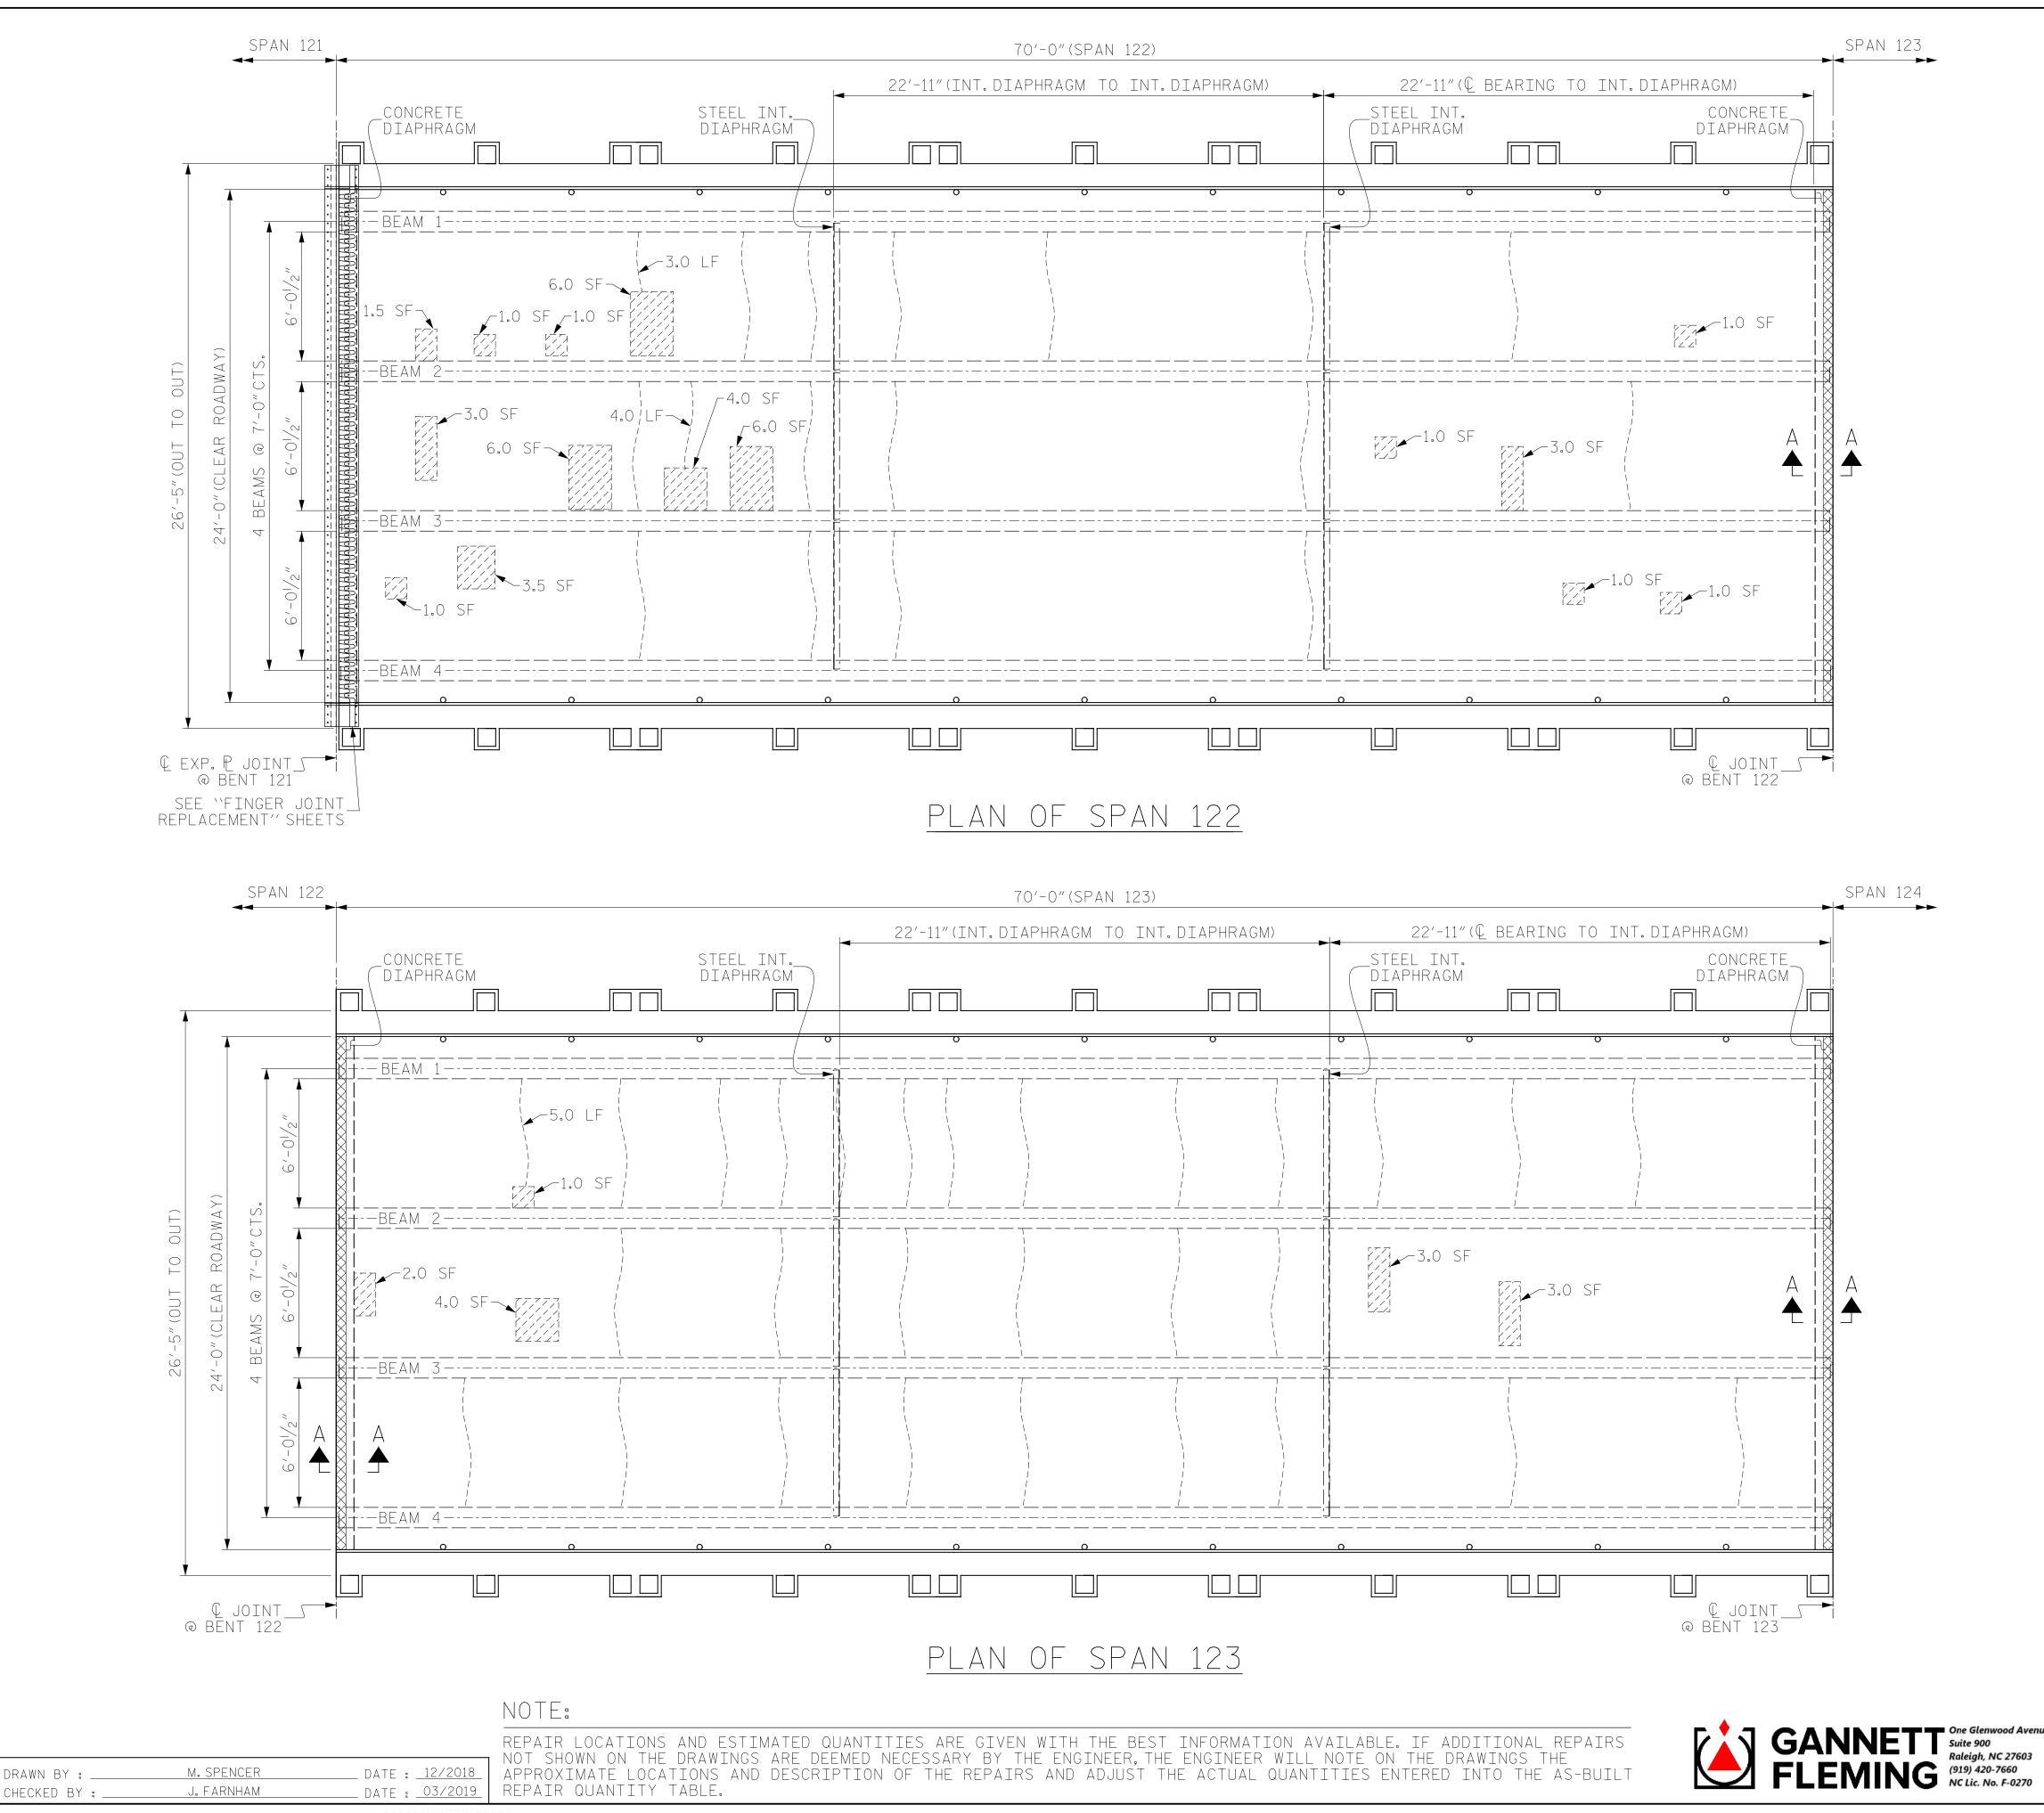

+

+

| SUMMARY OF QUANTITIES                                                                                                            | FOR SPAN                         | 122    |
|----------------------------------------------------------------------------------------------------------------------------------|----------------------------------|--------|
|                                                                                                                                  | ESTIMATE                         | ACTUAL |
| SHOTCRETE REPAIRS (UNDERDECK)                                                                                                    | 13.3 CF                          |        |
| BRIDGE JOINT DEMOLITION                                                                                                          | 11.0 SF                          |        |
| CLASS II SURFACE PREPARATION                                                                                                     | _                                |        |
| CLASS III SURFACE PREPARATION                                                                                                    | -                                |        |
| CONCRETE DECK REPAIR FOR MMA OVERLAY                                                                                             | _                                |        |
| CRACK PRETREATMENT                                                                                                               | 97.7 LF                          |        |
| CONCRETE BRIDGE DECK CRACK SEALING                                                                                               | 184.3 SY                         |        |
| MMA OVERLAY SYSTEM                                                                                                               | 1658.0 SF                        |        |
| SUMMARY OF QUANTITIES FOR SPAN 123                                                                                               |                                  |        |
|                                                                                                                                  |                                  |        |
|                                                                                                                                  | ESTIMATE                         | ACTUAL |
| SHOTCRETE REPAIRS (UNDERDECK)                                                                                                    | ESTIMATE<br>4.3 CF               |        |
| SHOTCRETE REPAIRS (UNDERDECK)<br>BRIDGE JOINT DEMOLITION                                                                         |                                  |        |
|                                                                                                                                  | 4.3 CF                           |        |
| BRIDGE JOINT DEMOLITION                                                                                                          | 4.3 CF                           |        |
| BRIDGE JOINT DEMOLITION<br>CLASS II SURFACE PREPARATION                                                                          | 4.3 CF                           |        |
| BRIDGE JOINT DEMOLITION<br>CLASS II SURFACE PREPARATION<br>CLASS III SURFACE PREPARATION                                         | 4.3 CF                           |        |
| BRIDGE JOINT DEMOLITION<br>CLASS II SURFACE PREPARATION<br>CLASS III SURFACE PREPARATION<br>CONCRETE DECK REPAIR FOR MMA OVERLAY | 4.3 CF<br>22.0 SF<br>-<br>-<br>- |        |