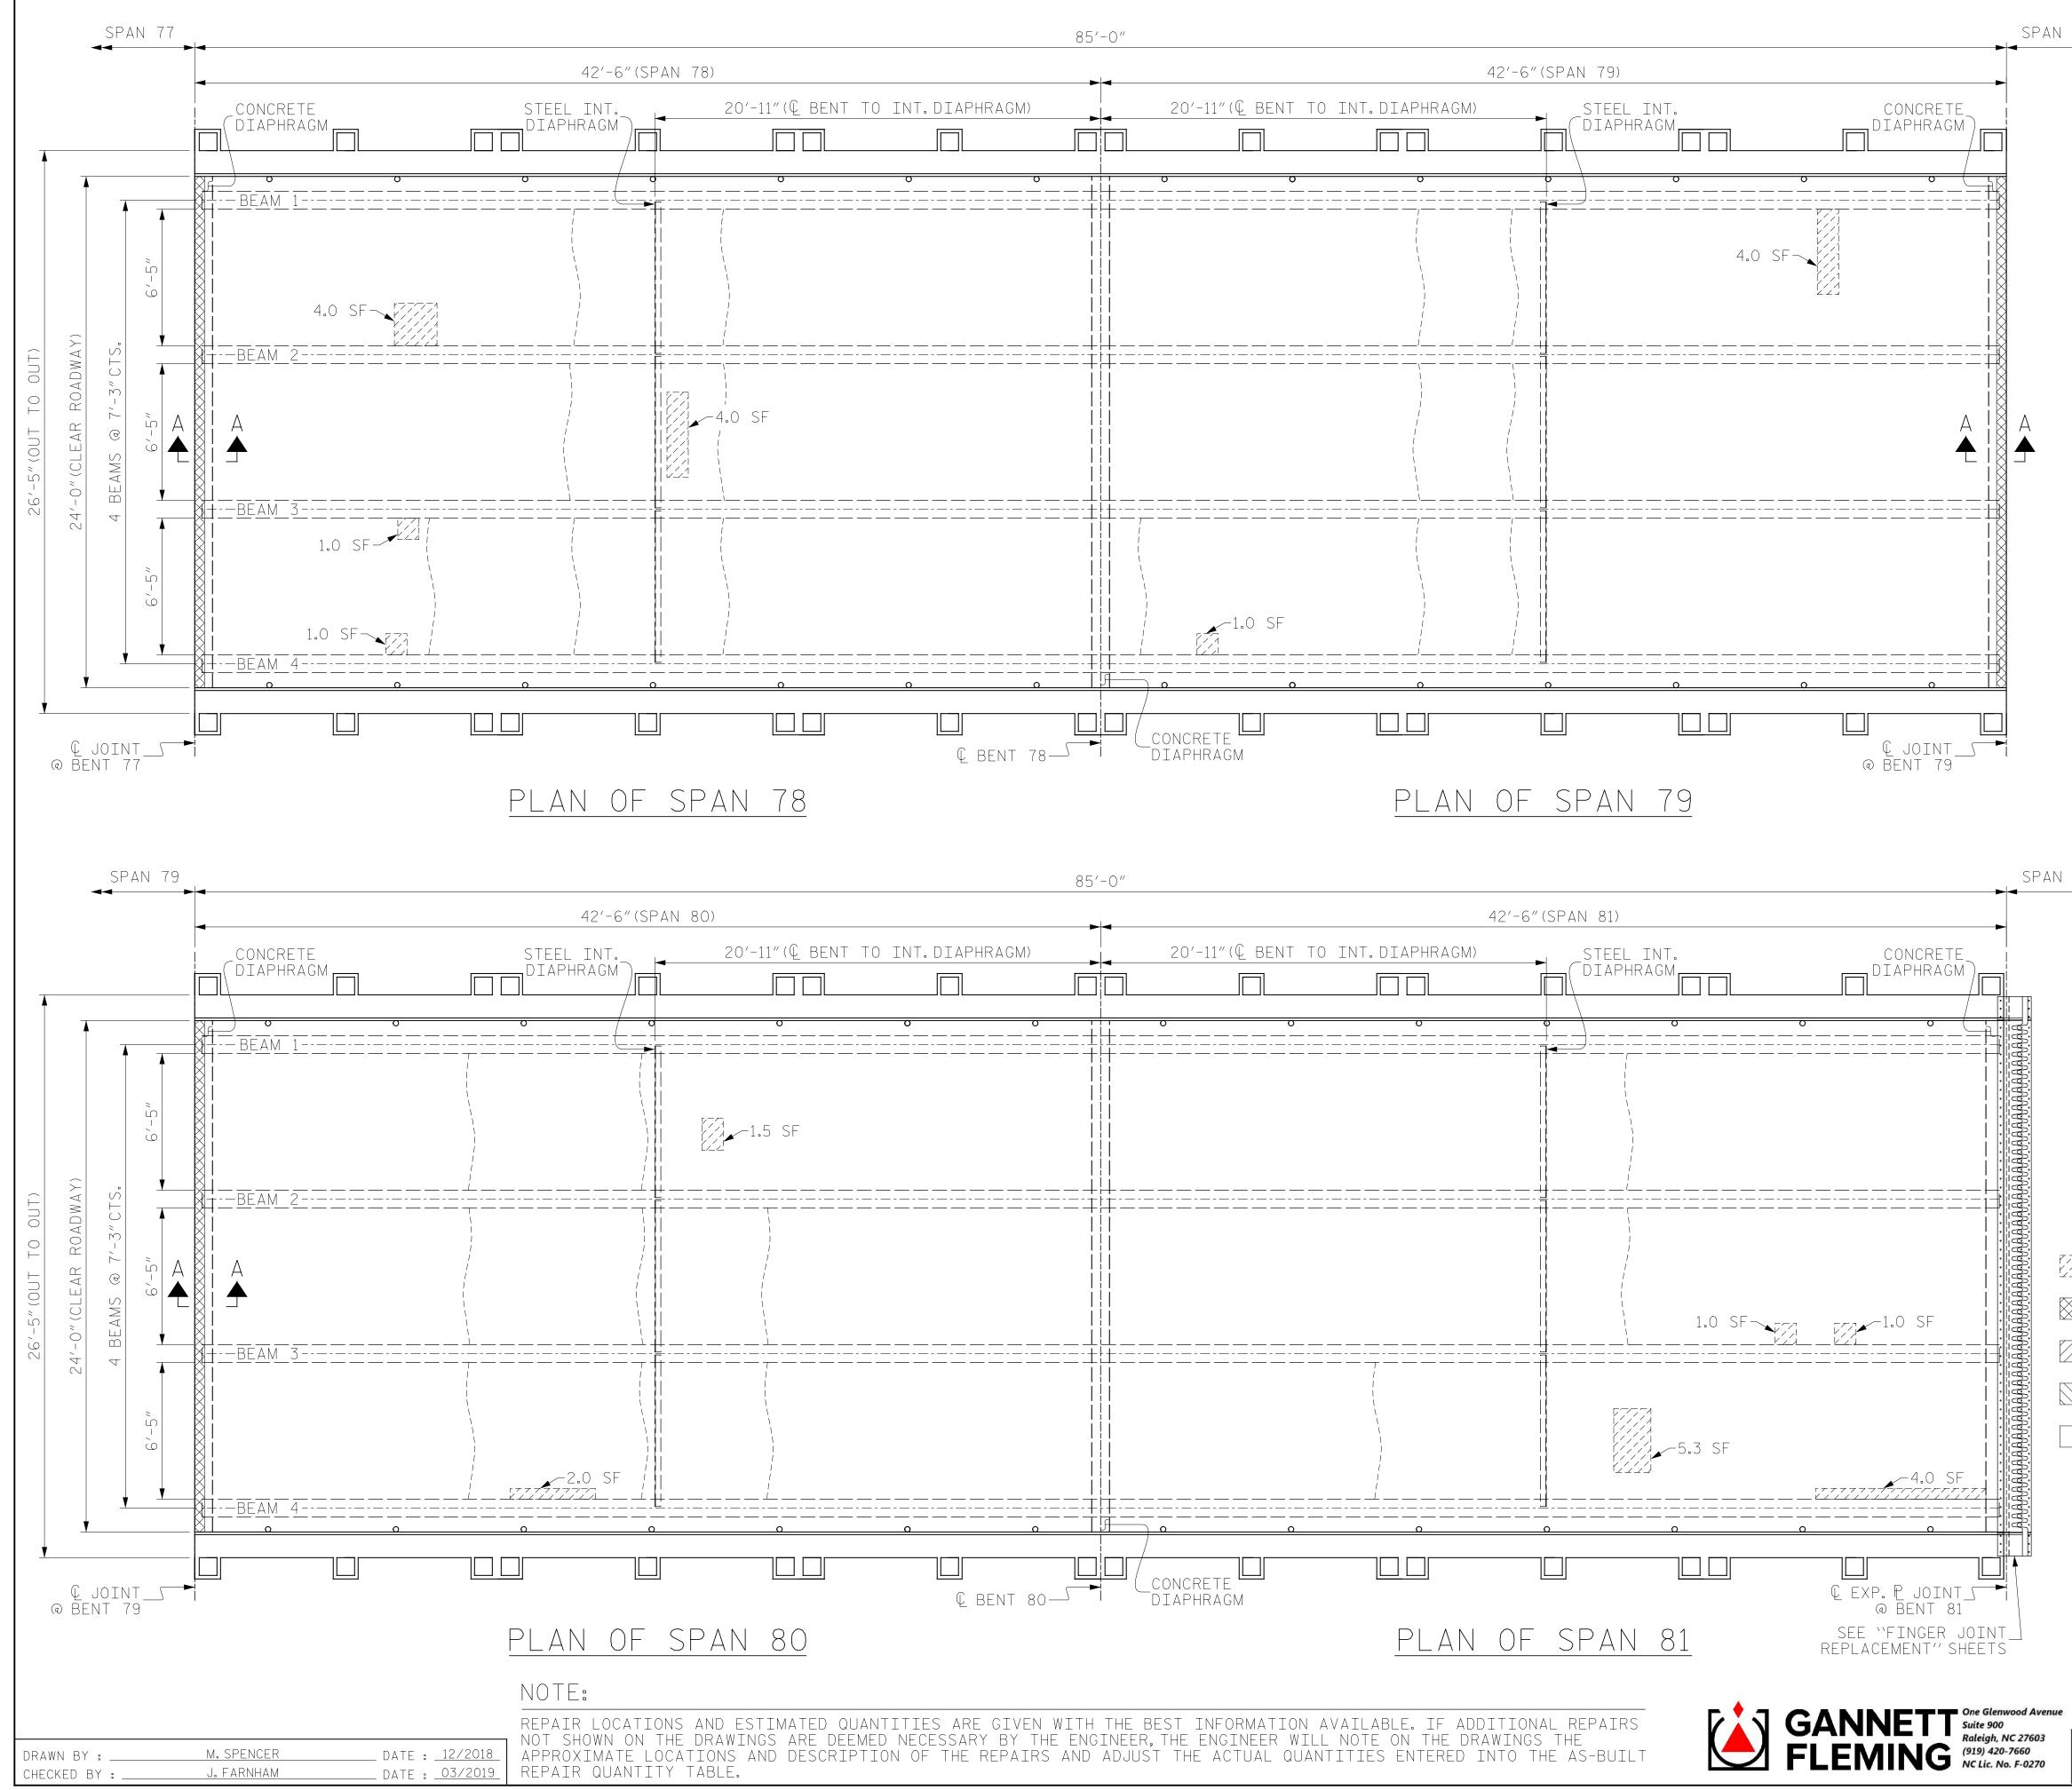

+

+

|          | SUMMARY OF QUANTITIES                                                                         | FOR SPAN                            | 78                |
|----------|-----------------------------------------------------------------------------------------------|-------------------------------------|-------------------|
| N 80     |                                                                                               | ESTIMATE                            | ACTUAL            |
|          | SHOTCRETE REPAIRS (UNDERDECK)                                                                 | 3.3 CF                              |                   |
|          | BRIDGE JOINT DEMOLITION                                                                       | 11.0 SF                             |                   |
|          | CLASS II SURFACE PREPARATION                                                                  | -                                   |                   |
|          | CLASS III SURFACE PREPARATION                                                                 | -                                   |                   |
|          | CONCRETE DECK REPAIR FOR MMA OVERLAY                                                          | -                                   |                   |
|          | CRACK PRETREATMENT                                                                            | 44.9 LF                             |                   |
|          | CONCRETE BRIDGE DECK CRACK SEALING                                                            | 112.0 SY                            |                   |
|          | MMA OVERLAY SYSTEM                                                                            | 1008.0 SF                           |                   |
|          | SUMMARY OF QUANTITIES                                                                         |                                     | 70                |
|          | SUIVIVIAINE UL QUAINTITILS                                                                    |                                     |                   |
|          |                                                                                               | ESTIMATE                            | ACTUAL            |
|          | SHOTCRETE REPAIRS (UNDERDECK)                                                                 | 1.7 CF                              |                   |
|          | BRIDGE JOINT DEMOLITION                                                                       | 11.0 SF                             |                   |
|          | CLASS II SURFACE PREPARATION                                                                  | _                                   |                   |
|          | CLASS III SURFACE PREPARATION<br>CONCRETE DECK REPAIR FOR MMA OVERLAY                         | _                                   |                   |
|          | CRACK PRETREATMENT                                                                            | 44,9   F                            |                   |
|          | CONCRETE BRIDGE DECK CRACK SEALING                                                            | 112.0 SY                            |                   |
|          | MMA OVERLAY SYSTEM                                                                            | 1008.0 SF                           |                   |
|          |                                                                                               |                                     |                   |
|          | SUMMARY OF QUANTITIES                                                                         | FOR SPAN                            | 80                |
|          |                                                                                               | ESTIMATE                            | ACTUAL            |
|          | SHOTCRETE REPAIRS (UNDERDECK)                                                                 | 1.2 CF                              |                   |
|          | BRIDGE JOINT DEMOLITION                                                                       | 11.0 SF                             |                   |
|          | CLASS II SURFACE PREPARATION                                                                  | -                                   |                   |
|          | CLASS III SURFACE PREPARATION                                                                 | _                                   |                   |
|          | CONCRETE DECK REPAIR FOR MMA OVERLAY                                                          | _                                   |                   |
|          | CRACK PRETREATMENT                                                                            | 51.3 LF                             |                   |
| N 82     | CONCRETE BRIDGE DECK CRACK SEALING                                                            | 112.0 SY                            |                   |
|          | MMA OVERLAY SYSTEM                                                                            | 1008.0 SF                           |                   |
|          | SUMMARY OF QUANTITIES                                                                         | FOR SPAN                            | 81                |
|          |                                                                                               | ESTIMATE                            | ACTUAL            |
|          | SHOTCRETE REPAIRS (UNDERDECK)                                                                 | 3.8 CF                              |                   |
|          | BRIDGE JOINT DEMOLITION                                                                       | _                                   |                   |
|          | CLASS II SURFACE PREPARATION                                                                  | _                                   |                   |
|          | CLASS III SURFACE PREPARATION                                                                 | _                                   |                   |
|          | CONCRETE DECK REPAIR FOR MMA OVERLAY                                                          |                                     |                   |
|          | CRACK PRETREATMENT                                                                            | 19.3 LF                             |                   |
|          | CONCRETE BRIDGE DECK CRACK SEALING                                                            | 112.0 SY                            |                   |
|          | MMA OVERLAY SYSTEM                                                                            | 1008.0 SF                           |                   |
|          | SHOTCRETE REPAIRS                                                                             |                                     |                   |
|          | (UNDERDECK)                                                                                   |                                     |                   |
|          | BRIDGE JOINT<br>Demolition                                                                    | $\Box \Box \land \land \land \land$ | 17                |
| -        | _ CLASS II PROJECT NO.                                                                        | HB-001                              |                   |
| <u> </u> | DARE                                                                                          | C                                   | YTNUC             |
|          | - CLASS III<br>DECK REPAIR                                                                    | 27000                               | 9                 |
|          | BRIDGE NO.                                                                                    | 21000                               |                   |
| ]        | OVERLAY SYSTEM<br>CRACK                                                                       |                                     |                   |
|          | PRETREATMENT STATE OF N                                                                       | ORTH CAROLINA                       |                   |
|          | DEPARTMENT OF                                                                                 | TRANSPORT,                          | ATION             |
|          | SFESSION F                                                                                    |                                     |                   |
|          | SURFACE P                                                                                     | REPARA                              | TTON              |
|          | & UNDERDE                                                                                     | CK REP                              |                   |
|          | B. NELSON MILLINDL                                                                            |                                     | лтіл<br>81        |
|          |                                                                                               |                                     | ()]               |
|          | BAUNDERDE<br>DocuSigned by:<br>En BML 9, 7/14/2022<br>RA<br>SURFACE P<br>& UNDERDE<br>SPANS 7 | 0 1111(0                            |                   |
|          | ACB8082119D74CD                                                                               |                                     |                   |
| nue      | ACB8082119D74CD REVISIONS                                                                     |                                     | SHEET NO.<br>S-38 |
| DOCUN    | ACB8082119D74CD                                                                               |                                     |                   |