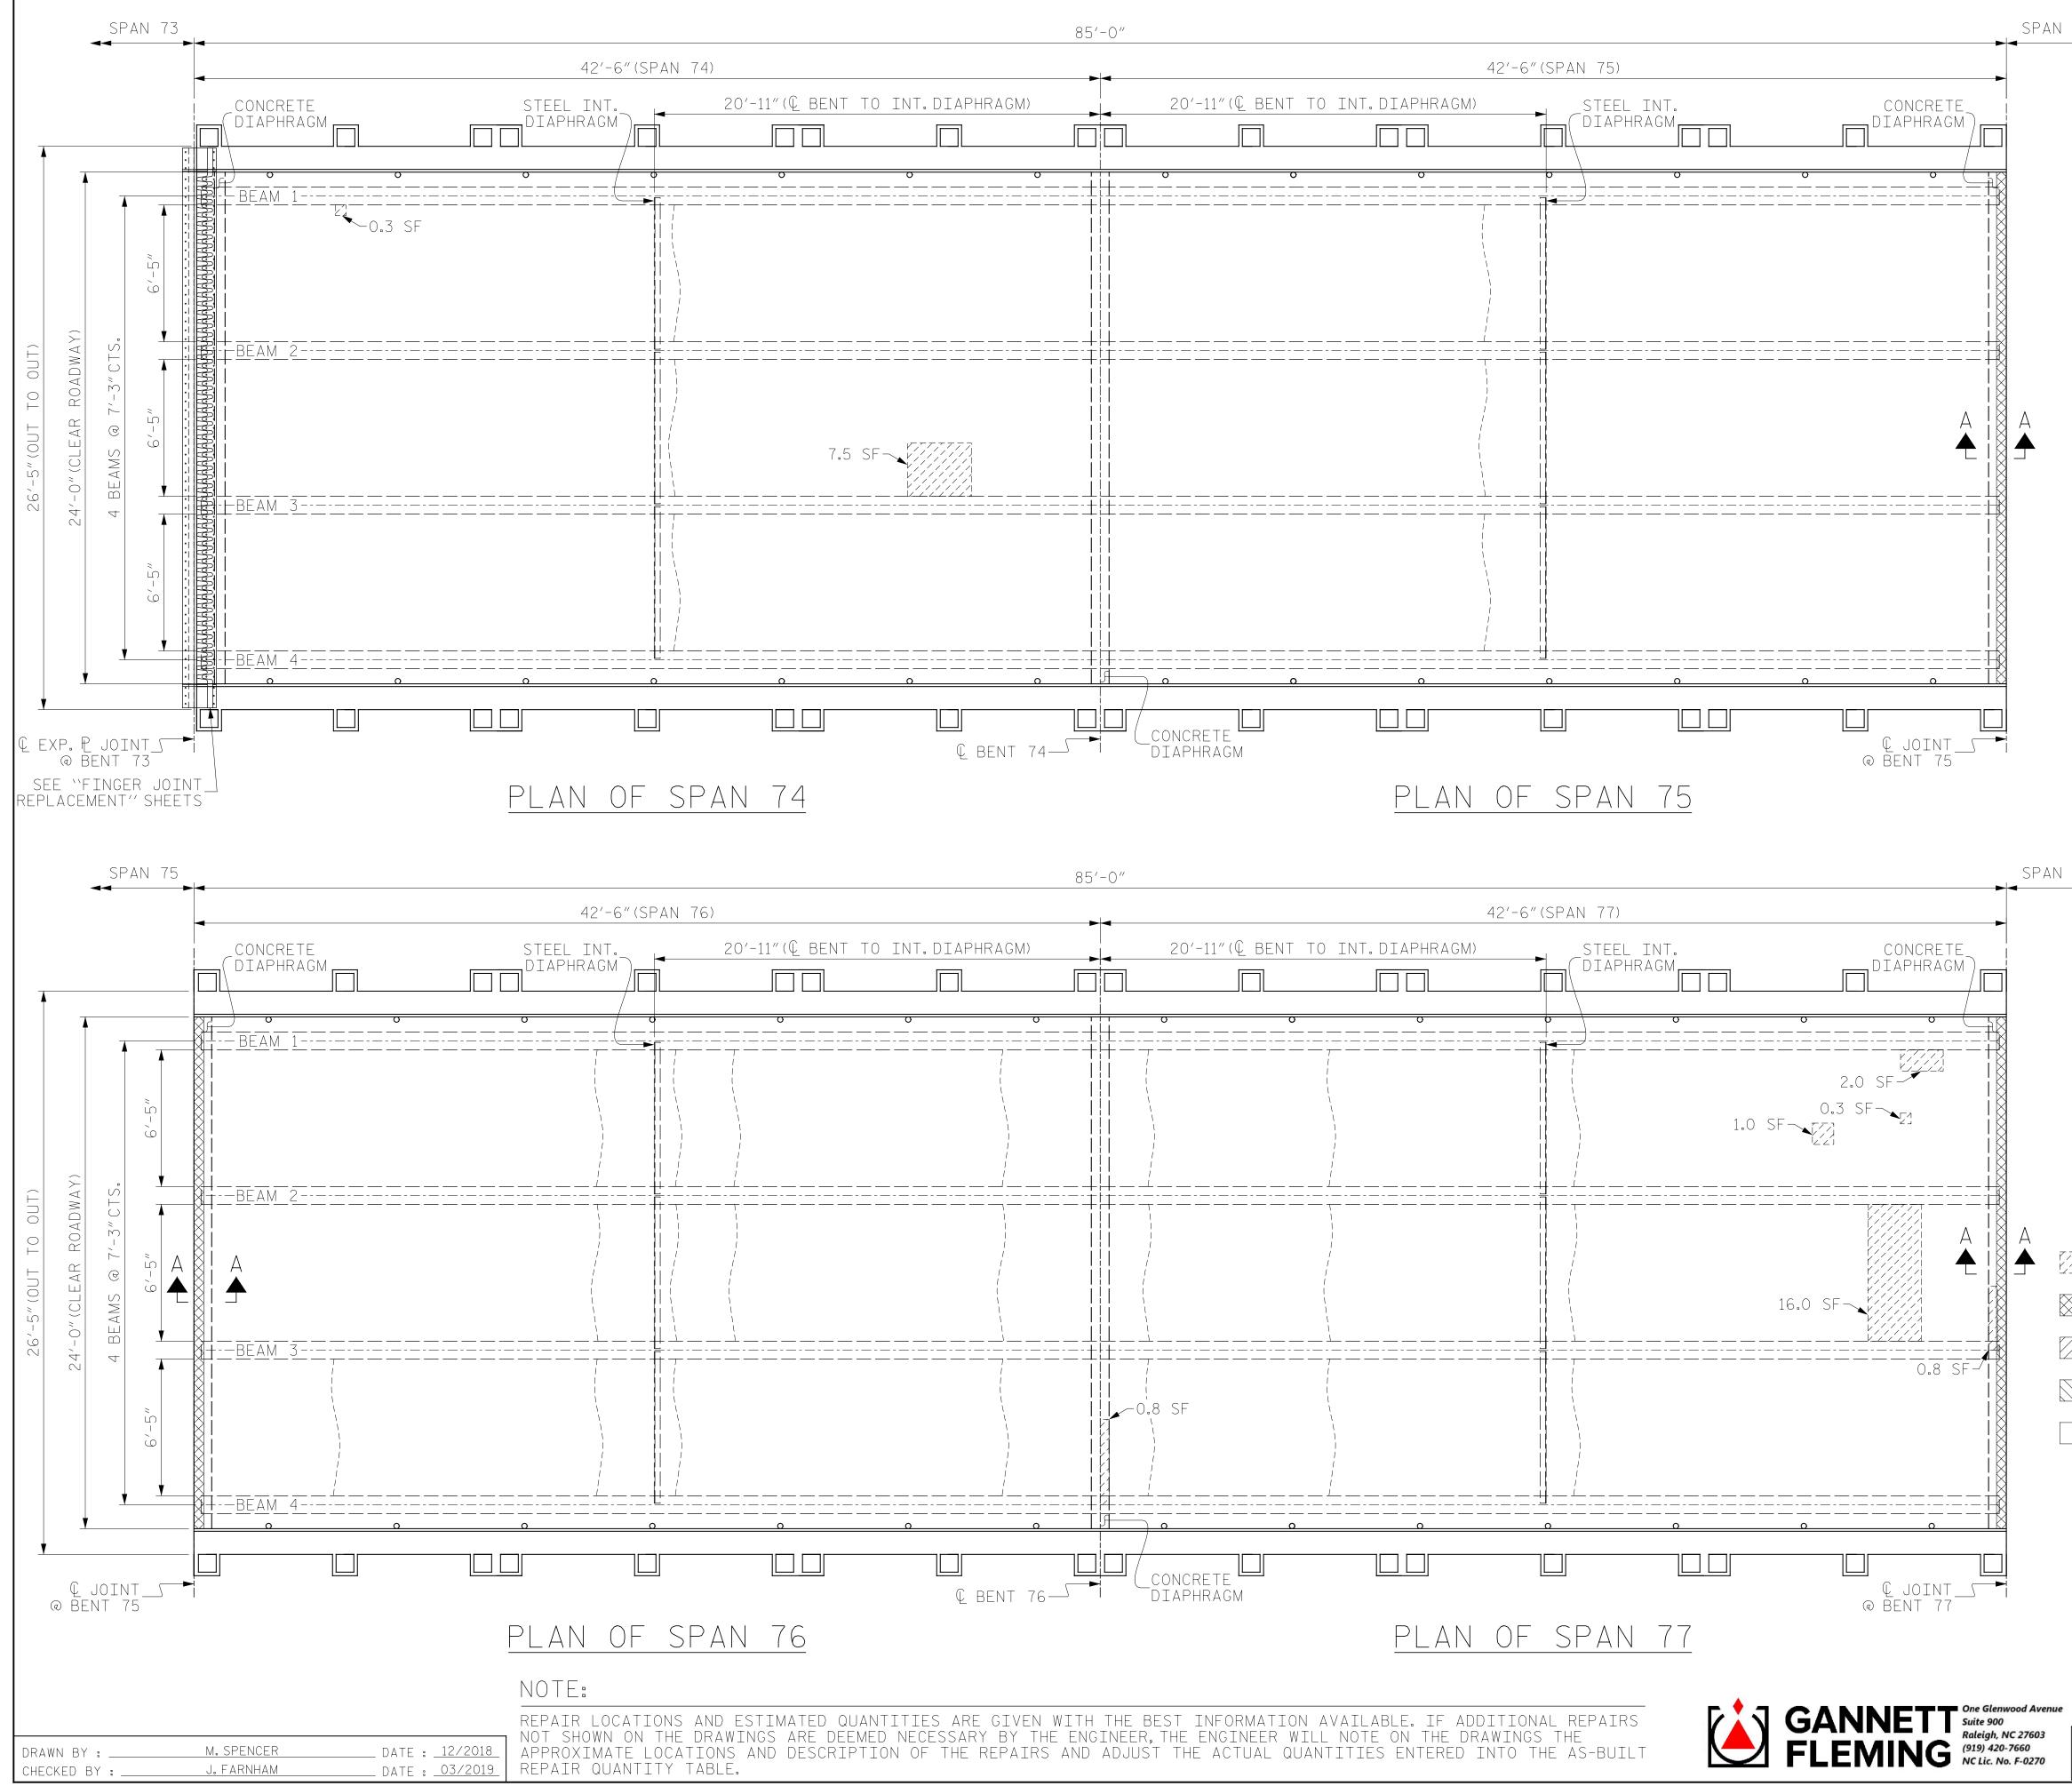

+

+

|             | SUMMARY                                                                                                                                                                                                             | OF QUANTITIES       | FOR SPAN                              | 74                  |
|-------------|---------------------------------------------------------------------------------------------------------------------------------------------------------------------------------------------------------------------|---------------------|---------------------------------------|---------------------|
| N 76        |                                                                                                                                                                                                                     |                     | ESTIMATE                              | ACTUAL              |
|             | SHOTCRETE REPAIRS                                                                                                                                                                                                   |                     | 2.6 CF                                | ACTORE              |
|             | BRIDGE JOINT DEMOLITION                                                                                                                                                                                             |                     |                                       |                     |
|             | CLASS II SURFACE PREPARATION                                                                                                                                                                                        |                     |                                       |                     |
|             |                                                                                                                                                                                                                     |                     | _                                     |                     |
|             | CLASS III SURFACE                                                                                                                                                                                                   |                     | _                                     |                     |
|             |                                                                                                                                                                                                                     | AIR FOR MMA OVERLAY | _                                     |                     |
|             | CRACK PRETREATMEN                                                                                                                                                                                                   | Т                   | 19.3 LF                               |                     |
|             | CONCRETE BRIDGE D                                                                                                                                                                                                   | ECK CRACK SEALING   | 112.0 SY                              |                     |
|             | MMA OVERLAY SYSTE                                                                                                                                                                                                   | M                   | 1008.0 SF                             |                     |
|             |                                                                                                                                                                                                                     |                     |                                       |                     |
|             |                                                                                                                                                                                                                     | OF QUANTITIES       | FUR SPAN                              | C) /                |
|             |                                                                                                                                                                                                                     |                     | ESTIMATE                              | ACTUAL              |
|             | SHOTCRETE REPAIRS                                                                                                                                                                                                   | (UNDERDECK)         | _                                     |                     |
|             | BRIDGE JOINT DEMO                                                                                                                                                                                                   | LITION              | 11.0 SF                               |                     |
|             | CLASS II SURFACE PREPARATION                                                                                                                                                                                        |                     | _                                     |                     |
|             | CLASS III SURFACE                                                                                                                                                                                                   | PREPARATION         | _                                     |                     |
|             | CONCRETE DECK REP,                                                                                                                                                                                                  | AIR FOR MMA OVERLAY | _                                     |                     |
|             | CRACK PRETREATMEN                                                                                                                                                                                                   | T                   | 19.3 LF                               |                     |
|             | CONCRETE BRIDGE D                                                                                                                                                                                                   | FCK CRACK SFALTNG   | 112.0 SY                              |                     |
|             | MMA OVERLAY SYSTE                                                                                                                                                                                                   |                     | 1008.0 SF                             |                     |
|             |                                                                                                                                                                                                                     |                     | 1000.0 31                             |                     |
|             | SUMMARY OF QUANTITIES                                                                                                                                                                                               |                     | FOR SPAN                              | 76                  |
|             |                                                                                                                                                                                                                     |                     | ESTIMATE                              | ACTUAL              |
|             | SHOTCRETE REPAIRS                                                                                                                                                                                                   |                     |                                       | ACTORE              |
|             |                                                                                                                                                                                                                     |                     | 11.0.55                               |                     |
|             | BRIDGE JOINT DEMOLITION                                                                                                                                                                                             |                     | 11.0 SF                               |                     |
|             | CLASS II SURFACE PREPARATION                                                                                                                                                                                        |                     | _                                     |                     |
|             | CLASS III SURFACE PREPARATION                                                                                                                                                                                       |                     | -                                     |                     |
|             | CONCRETE DECK REPAIR FOR MMA OVERLAY                                                                                                                                                                                |                     | _                                     |                     |
|             | CRACK PRETREATMEN                                                                                                                                                                                                   | T                   | 77.0 LF                               |                     |
| AN 78<br>►► | CONCRETE BRIDGE D                                                                                                                                                                                                   | ECK CRACK SEALING   | 112.0 SY                              |                     |
|             | MMA OVERLAY SYSTE                                                                                                                                                                                                   | M                   | 1008.0 SF                             |                     |
|             |                                                                                                                                                                                                                     |                     |                                       |                     |
|             | SUMMARY OF QUANTITIES                                                                                                                                                                                               |                     | FOR SPAN                              |                     |
|             |                                                                                                                                                                                                                     |                     | ESTIMATE                              | ACTUAL              |
|             | SHOTCRETE REPAIRS (UNDERDECK)                                                                                                                                                                                       |                     | 8.6 CF                                |                     |
|             | BRIDGE JOINT DEMOLITION                                                                                                                                                                                             |                     | 11.0 SF                               |                     |
|             | CLASS II SURFACE                                                                                                                                                                                                    | _                   |                                       |                     |
|             | CLASS III SURFACE PREPARATION                                                                                                                                                                                       |                     | _                                     |                     |
|             | CONCRETE DECK REPAIR FOR MMA OVERLAY                                                                                                                                                                                |                     | _                                     |                     |
|             | CRACK PRETREATMENT                                                                                                                                                                                                  |                     | 57.8 LF                               |                     |
|             | CONCRETE BRIDGE DECK CRACK SEALING                                                                                                                                                                                  |                     | 112.0 SY                              |                     |
|             | MMA OVERLAY SYSTEM                                                                                                                                                                                                  |                     | 1008.0 SF                             |                     |
|             |                                                                                                                                                                                                                     |                     | 100010 01                             |                     |
|             | _ SHOTCRETE REPAIRS<br>(UNDERDECK)                                                                                                                                                                                  | Ŝ                   |                                       |                     |
|             | BRIDGE JOINT                                                                                                                                                                                                        |                     |                                       |                     |
|             | DEMOLITION                                                                                                                                                                                                          | PROJECT NO          | HB-00                                 | 17                  |
|             | _ CLASS II<br>deck repair                                                                                                                                                                                           |                     |                                       | <u> </u>            |
|             | CLASS III                                                                                                                                                                                                           | DARE                | C                                     | OUNTY               |
|             | DECK REPAIR                                                                                                                                                                                                         |                     | 27000                                 | 9                   |
|             | _ MMA                                                                                                                                                                                                               | BRIDGE NO           |                                       |                     |
|             | OVERLAY SYSTEM                                                                                                                                                                                                      |                     |                                       |                     |
|             | DEPARTMENT OF<br>RAI<br>DEPARTMENT OF<br>RAI<br>DEPARTMENT OF<br>RAI<br>DEPARTMENT OF<br>RAI<br>SEAL<br>O20208<br>SEAL<br>O20208<br>SEAL<br>O20208<br>SEAL<br>O20208<br>SEAL<br>SURFACE PE<br>& UNDERDE<br>SPANS 74 |                     | NORTH CAROLINA<br>TRANSPORTATION      |                     |
|             |                                                                                                                                                                                                                     |                     |                                       |                     |
|             |                                                                                                                                                                                                                     |                     | REPARATION<br>CK REPAIRS<br>4 THRU 77 |                     |
|             |                                                                                                                                                                                                                     |                     |                                       |                     |
|             |                                                                                                                                                                                                                     |                     |                                       |                     |
|             |                                                                                                                                                                                                                     |                     |                                       |                     |
|             |                                                                                                                                                                                                                     |                     | · · ·                                 |                     |
|             | ACB8082119D74CD                                                                                                                                                                                                     |                     |                                       | SHEET NO.           |
| we          |                                                                                                                                                                                                                     | REVICTONC           | )                                     | - II OLU I I IVII - |
|             | IENIT NIAT CANCTARA                                                                                                                                                                                                 | REVISIONS           | BY: DATE:                             | S-37                |
| DOCUM       | IENT NOT CONSIDERED<br>INAL UNLESS ALL<br>NATURES COMPLETED                                                                                                                                                         |                     |                                       | <u> </u>            |