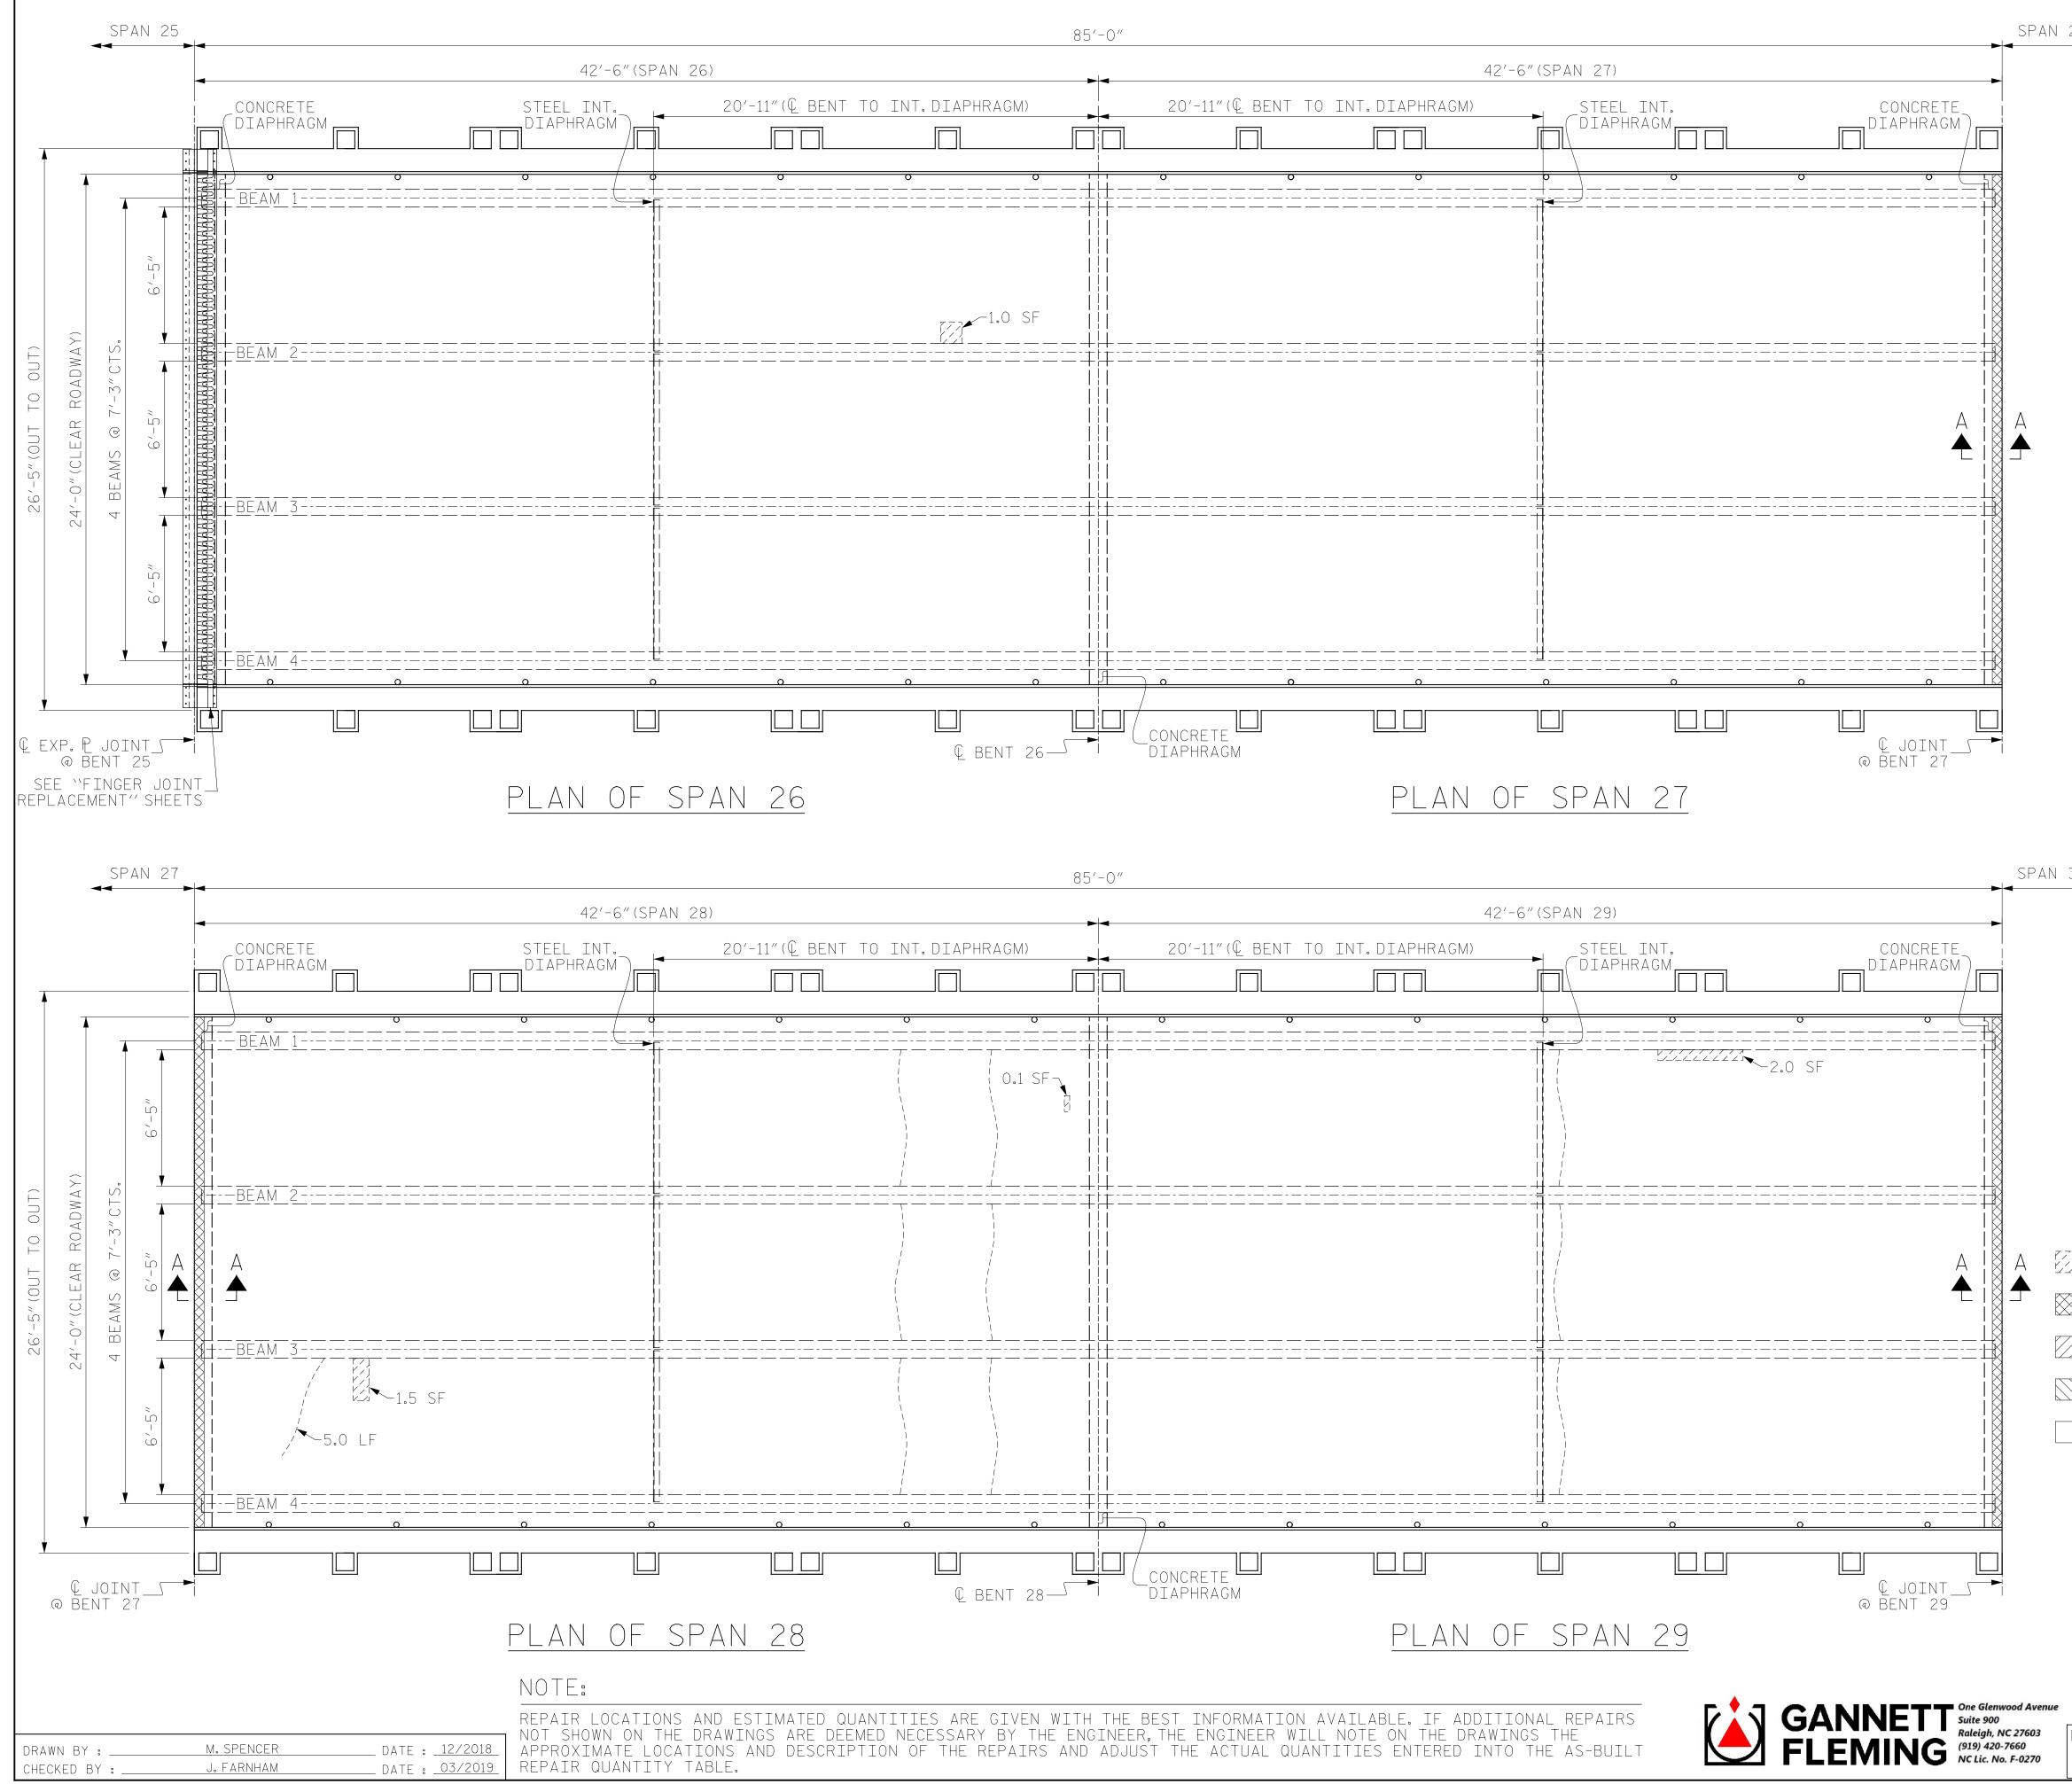

+

+

| 28    | SUMMARY                               | OF QUANTITIES       |                                                          |                                      |
|-------|---------------------------------------|---------------------|----------------------------------------------------------|--------------------------------------|
|       |                                       |                     | ESTIMATE                                                 | ACTUAL                               |
|       | SHOTCRETE REPAIRS                     |                     | 0.3 CF                                                   |                                      |
|       | BRIDGE JOINT DEMO                     |                     | _                                                        |                                      |
|       | CLASS II SURFACE                      |                     | _                                                        |                                      |
|       | CLASS III SURFACE                     |                     | _                                                        |                                      |
|       |                                       | AIR FOR MMA OVERLAY | _                                                        |                                      |
|       | CRACK PRETREATMEN                     |                     | -                                                        |                                      |
|       | CONCRETE BRIDGE DECK CRACK SEALING    |                     | 112.0 SY                                                 |                                      |
|       | MMA OVERLAY SYSTE                     | M                   | 1008.0 SF                                                |                                      |
|       | SUMMARY                               | OF QUANTITIES       | FOR SPAN                                                 | 1 27                                 |
|       |                                       |                     | ESTIMATE                                                 | ACTUAL                               |
|       | SHOTCRETE REPAIRS                     | (UNDERDECK)         | _                                                        |                                      |
|       | BRIDGE JOINT DEMO                     | LITION              | 11.0 SF                                                  |                                      |
|       | CLASS II SURFACE H                    | PREPARATION         | _                                                        |                                      |
|       | CLASS III SURFACE                     | PREPARATION         | _                                                        |                                      |
|       | CONCRETE DECK REPA                    | AIR FOR MMA OVERLAY | _                                                        |                                      |
|       | CRACK PRETREATMEN                     | Т                   | _                                                        |                                      |
|       | CONCRETE BRIDGE DE                    | ECK CRACK SEALING   | 112.0 SY                                                 |                                      |
|       | MMA OVERLAY SYSTE                     |                     | 1008.0 SF                                                |                                      |
|       |                                       |                     |                                                          |                                      |
|       | SUMMARY                               | OF QUANTITIES       | FOR SPAN                                                 | 1 28                                 |
|       |                                       |                     | ESTIMATE                                                 | ACTUAL                               |
|       | SHOTCRETE REPAIRS                     | (UNDERDECK)         | 0.5 CF                                                   |                                      |
|       | BRIDGE JOINT DEMO                     | LITION              | 11.0 SF                                                  |                                      |
|       | CLASS II SURFACE PREPARATION          |                     | _                                                        |                                      |
|       | CLASS III SURFACE PREPARATION         |                     | _                                                        |                                      |
|       | CONCRETE DECK REPAIR FOR MMA OVERLAY  |                     | -                                                        |                                      |
|       | CRACK PRETREATMEN                     | Т                   | 43.5 LF                                                  |                                      |
| 30    | CONCRETE BRIDGE DE                    | ECK CRACK SEALING   | 112.0 SY                                                 |                                      |
|       | MMA OVERLAY SYSTE                     | Μ                   | 1008.0 SF                                                |                                      |
|       |                                       |                     |                                                          |                                      |
|       |                                       | OF QUANTITIES       |                                                          |                                      |
|       |                                       |                     | ESTIMATE                                                 | ACTUAL                               |
|       | SHOTCRETE REPAIRS                     |                     | 0.7 CF                                                   |                                      |
|       | BRIDGE JOINT DEMO                     |                     | 11.0 SF                                                  |                                      |
|       | CLASS II SURFACE I                    |                     | -                                                        |                                      |
|       | CLASS III SURFACE                     |                     | -                                                        |                                      |
|       | CONCRETE DECK REPAIR FOR MMA OVERLAY  |                     | -                                                        |                                      |
|       | CRACK PRETREATMEN                     | ·                   | 19.3 LF                                                  |                                      |
|       | CONCRETE BRIDGE DECK CRACK SEALING    |                     | 112.0 SY                                                 |                                      |
|       | MMA OVERLAY SYSTEM                    |                     | 1008.0 SF                                                |                                      |
|       | _ SHOTCRETE REPAIRS                   |                     |                                                          |                                      |
|       | (UNDERDECK)<br>Bridge joint           |                     |                                                          |                                      |
|       | DEMOLITION                            | PROJECT NO          | HB-00                                                    | 17                                   |
|       | _ CLASS II<br>deck repair             |                     |                                                          | <u> </u>                             |
|       | CLASS III                             | DARE                | C                                                        | OUNTY                                |
|       | DECK REPAIR                           | BRIDGE NO.          | 27000                                                    | 9                                    |
|       | _ MMA<br>_ Overlay system             |                     |                                                          |                                      |
| 1     | CRACK                                 | СК                  |                                                          |                                      |
| 1     | PRETREATMENT                          |                     | IORTH CAROLINA<br>TRANSPORTATION<br>ALEIGH<br>REPARATION |                                      |
|       | WITH CARO                             |                     |                                                          |                                      |
|       | SEESSION T                            |                     |                                                          |                                      |
|       | DocuSigned by:<br>Ein BML & 7/14/2022 | SURFACE P           |                                                          |                                      |
|       | A GINEE &                             | & UNDERDE           | CK RFP                                                   |                                      |
|       | B. NELSON                             | SPANS 2             |                                                          | 29                                   |
|       | En Buch h 7/14/2022                   | JE ANS Z            | υιππυ                                                    | ζĴ                                   |
|       | In pluch in the second                | <br>                |                                                          |                                      |
|       | ACB8082119D74CD                       |                     |                                                          | 11 -                                 |
|       | ACB8082119D74CD                       | REVISIONS           | BY: DATE:                                                | SHEET NO.                            |
| DOCUM |                                       |                     |                                                          | SHEET NO.<br>S-25<br>Total<br>sheets |