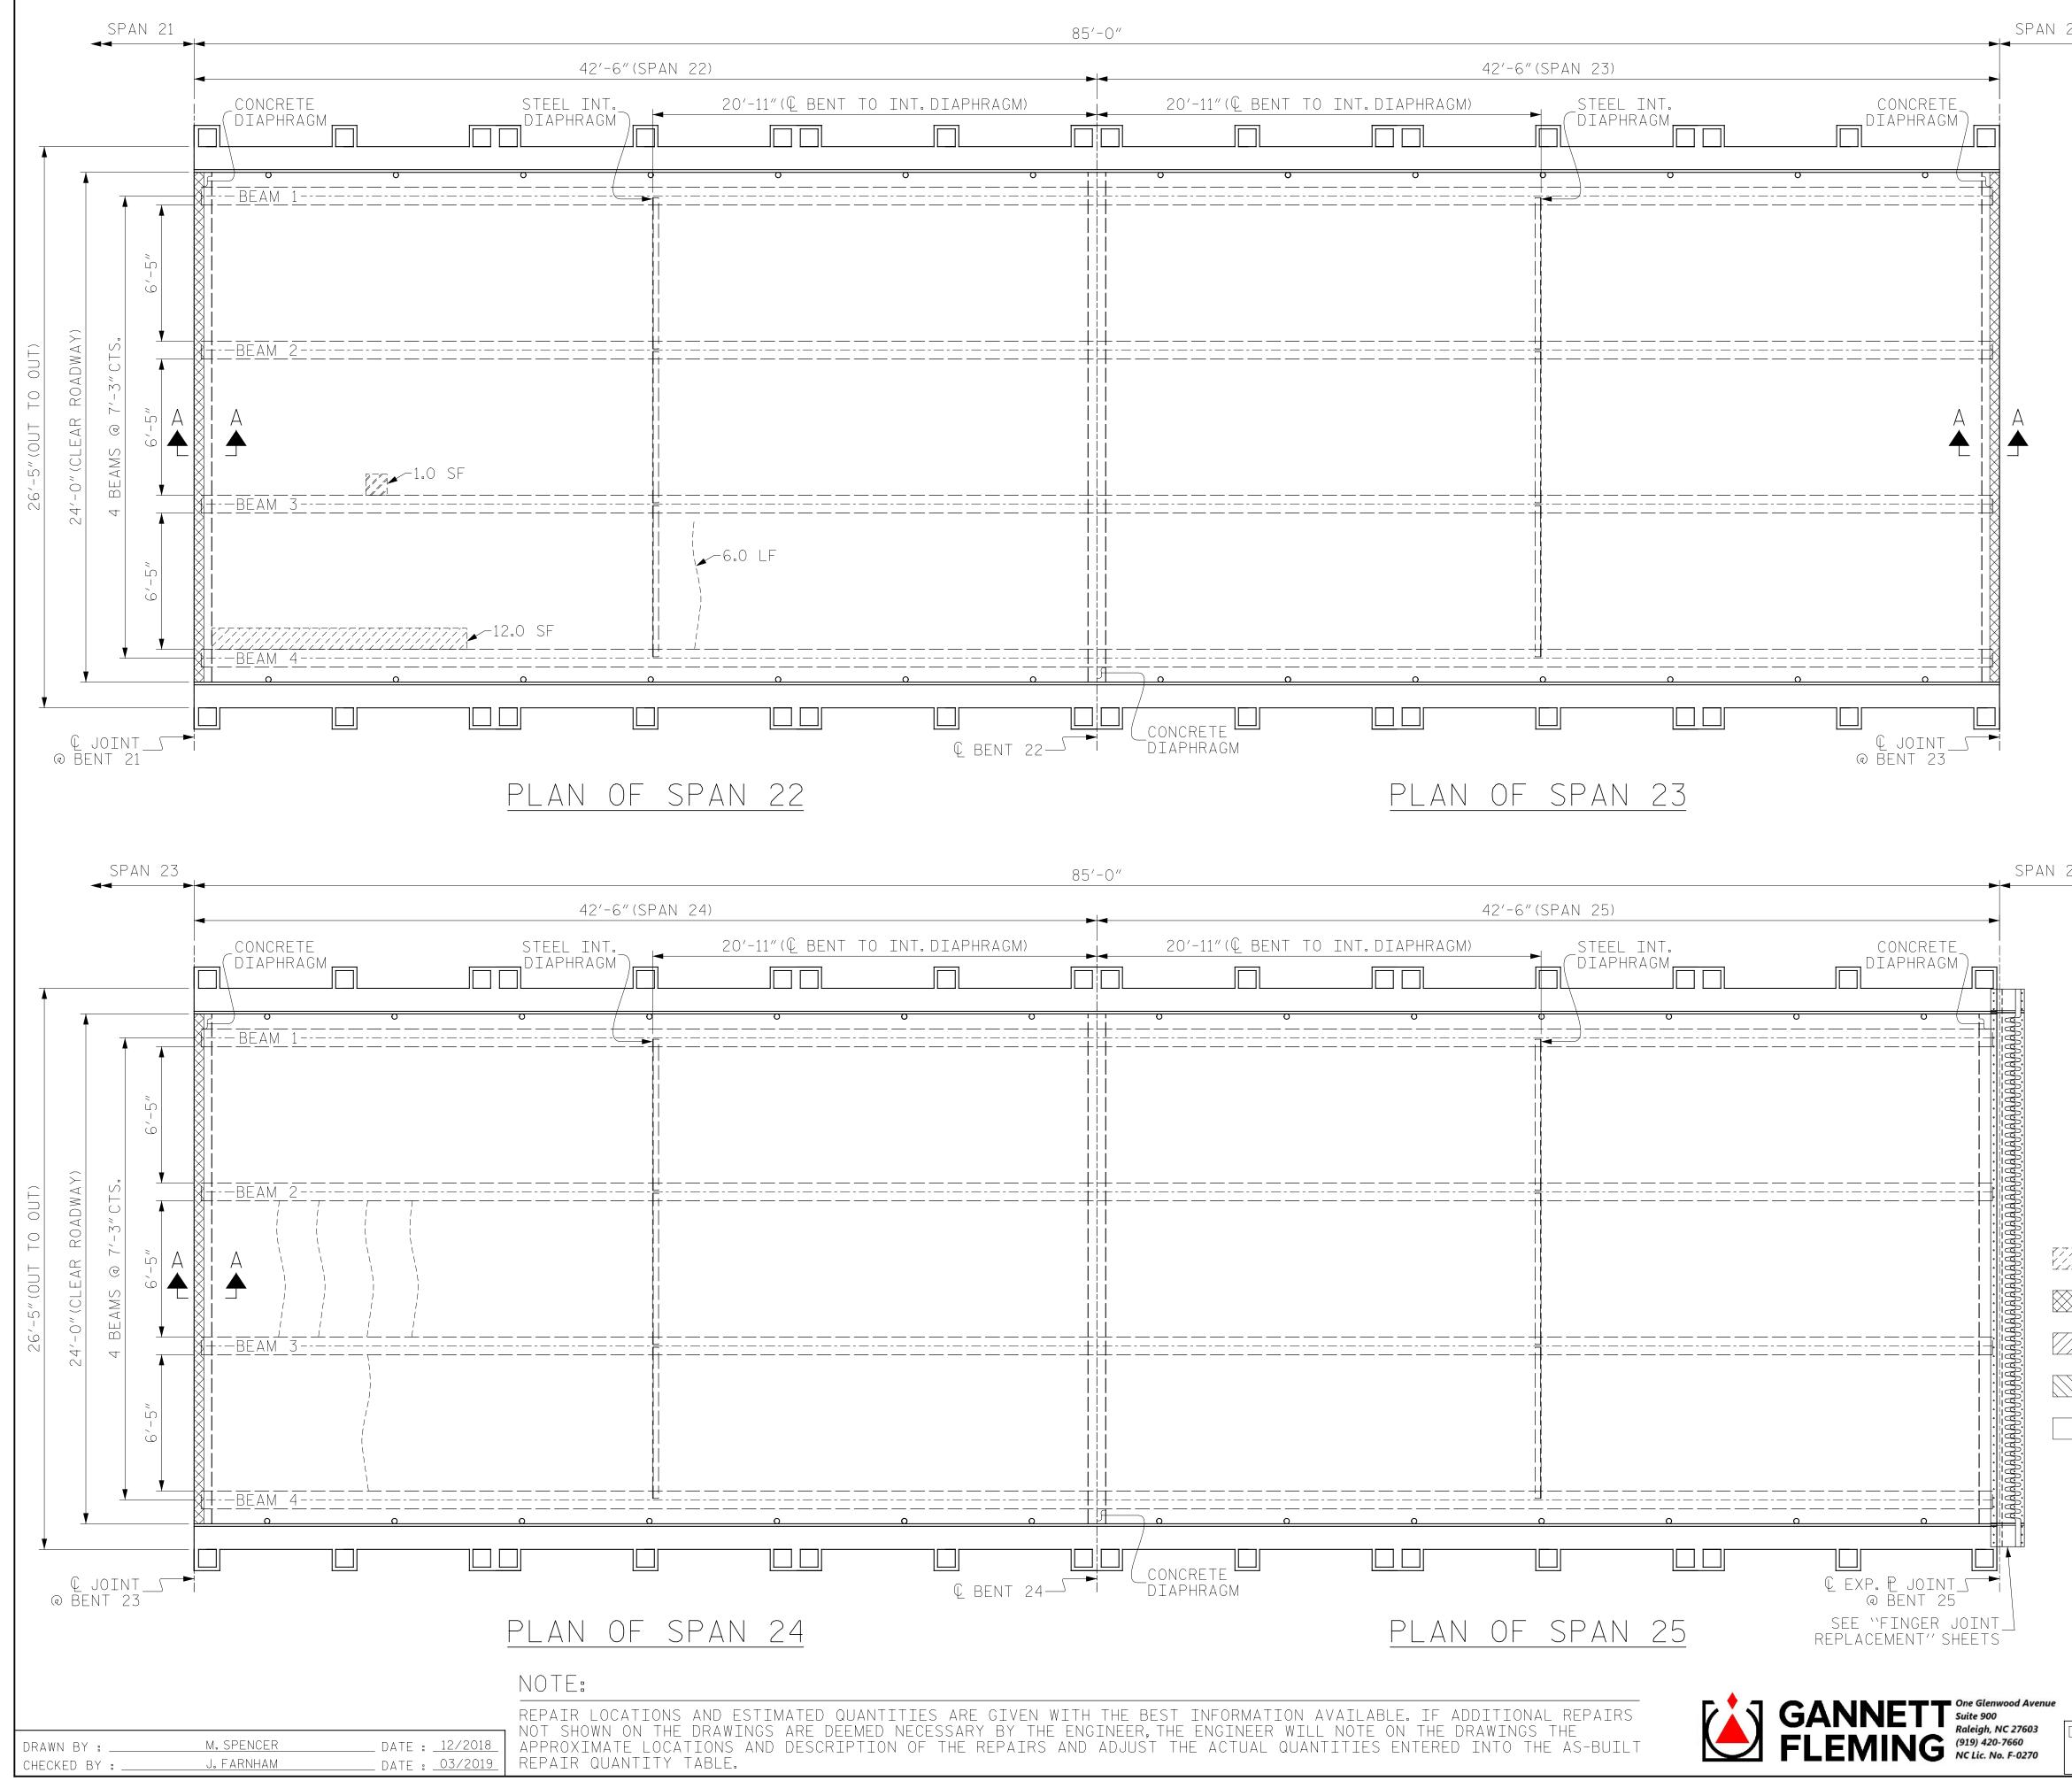

+

+

| 24 | SUMMARY OF QUANTITIES                                                                                                                                                                                                                                                                                                                                                                                                                                                                                                                                                                                                                                                                                                                                                                                                                                                                                                                                                                                                                                                                                                                                                                                                                                                                                                                                                                                                                                                                                                                                                                                                                                                                                                                                                                                                                                                                                                                                                                                                                                                                                                                                                                                                                                                                                                                                                                                                                                                                                                                          |                                                                                                                     |                                                |
|----|------------------------------------------------------------------------------------------------------------------------------------------------------------------------------------------------------------------------------------------------------------------------------------------------------------------------------------------------------------------------------------------------------------------------------------------------------------------------------------------------------------------------------------------------------------------------------------------------------------------------------------------------------------------------------------------------------------------------------------------------------------------------------------------------------------------------------------------------------------------------------------------------------------------------------------------------------------------------------------------------------------------------------------------------------------------------------------------------------------------------------------------------------------------------------------------------------------------------------------------------------------------------------------------------------------------------------------------------------------------------------------------------------------------------------------------------------------------------------------------------------------------------------------------------------------------------------------------------------------------------------------------------------------------------------------------------------------------------------------------------------------------------------------------------------------------------------------------------------------------------------------------------------------------------------------------------------------------------------------------------------------------------------------------------------------------------------------------------------------------------------------------------------------------------------------------------------------------------------------------------------------------------------------------------------------------------------------------------------------------------------------------------------------------------------------------------------------------------------------------------------------------------------------------------|---------------------------------------------------------------------------------------------------------------------|------------------------------------------------|
|    |                                                                                                                                                                                                                                                                                                                                                                                                                                                                                                                                                                                                                                                                                                                                                                                                                                                                                                                                                                                                                                                                                                                                                                                                                                                                                                                                                                                                                                                                                                                                                                                                                                                                                                                                                                                                                                                                                                                                                                                                                                                                                                                                                                                                                                                                                                                                                                                                                                                                                                                                                | ESTIMATE                                                                                                            | ACTUAL                                         |
|    | SHOTCRETE REPAIRS (UNDERDECK)                                                                                                                                                                                                                                                                                                                                                                                                                                                                                                                                                                                                                                                                                                                                                                                                                                                                                                                                                                                                                                                                                                                                                                                                                                                                                                                                                                                                                                                                                                                                                                                                                                                                                                                                                                                                                                                                                                                                                                                                                                                                                                                                                                                                                                                                                                                                                                                                                                                                                                                  | 4.3 CF                                                                                                              |                                                |
|    | BRIDGE JOINT DEMOLITION                                                                                                                                                                                                                                                                                                                                                                                                                                                                                                                                                                                                                                                                                                                                                                                                                                                                                                                                                                                                                                                                                                                                                                                                                                                                                                                                                                                                                                                                                                                                                                                                                                                                                                                                                                                                                                                                                                                                                                                                                                                                                                                                                                                                                                                                                                                                                                                                                                                                                                                        | 11.0 SF                                                                                                             |                                                |
|    | CLASS II SURFACE PREPARATION                                                                                                                                                                                                                                                                                                                                                                                                                                                                                                                                                                                                                                                                                                                                                                                                                                                                                                                                                                                                                                                                                                                                                                                                                                                                                                                                                                                                                                                                                                                                                                                                                                                                                                                                                                                                                                                                                                                                                                                                                                                                                                                                                                                                                                                                                                                                                                                                                                                                                                                   |                                                                                                                     |                                                |
|    | CLASS III SURFACE PREPARATION                                                                                                                                                                                                                                                                                                                                                                                                                                                                                                                                                                                                                                                                                                                                                                                                                                                                                                                                                                                                                                                                                                                                                                                                                                                                                                                                                                                                                                                                                                                                                                                                                                                                                                                                                                                                                                                                                                                                                                                                                                                                                                                                                                                                                                                                                                                                                                                                                                                                                                                  |                                                                                                                     |                                                |
|    | CONCRETE DECK REPAIR FOR MMA OVERLAY                                                                                                                                                                                                                                                                                                                                                                                                                                                                                                                                                                                                                                                                                                                                                                                                                                                                                                                                                                                                                                                                                                                                                                                                                                                                                                                                                                                                                                                                                                                                                                                                                                                                                                                                                                                                                                                                                                                                                                                                                                                                                                                                                                                                                                                                                                                                                                                                                                                                                                           |                                                                                                                     |                                                |
|    | CRACK PRETREATMENT                                                                                                                                                                                                                                                                                                                                                                                                                                                                                                                                                                                                                                                                                                                                                                                                                                                                                                                                                                                                                                                                                                                                                                                                                                                                                                                                                                                                                                                                                                                                                                                                                                                                                                                                                                                                                                                                                                                                                                                                                                                                                                                                                                                                                                                                                                                                                                                                                                                                                                                             | 6.0 LF                                                                                                              |                                                |
|    | CONCRETE BRIDGE DECK CRACK SEALING                                                                                                                                                                                                                                                                                                                                                                                                                                                                                                                                                                                                                                                                                                                                                                                                                                                                                                                                                                                                                                                                                                                                                                                                                                                                                                                                                                                                                                                                                                                                                                                                                                                                                                                                                                                                                                                                                                                                                                                                                                                                                                                                                                                                                                                                                                                                                                                                                                                                                                             | 112.0 SY                                                                                                            |                                                |
|    | IMMA OVERLAT STSTEM                                                                                                                                                                                                                                                                                                                                                                                                                                                                                                                                                                                                                                                                                                                                                                                                                                                                                                                                                                                                                                                                                                                                                                                                                                                                                                                                                                                                                                                                                                                                                                                                                                                                                                                                                                                                                                                                                                                                                                                                                                                                                                                                                                                                                                                                                                                                                                                                                                                                                                                            | 1008.0 SF                                                                                                           |                                                |
|    | SUMMARY OF QUANTITIES                                                                                                                                                                                                                                                                                                                                                                                                                                                                                                                                                                                                                                                                                                                                                                                                                                                                                                                                                                                                                                                                                                                                                                                                                                                                                                                                                                                                                                                                                                                                                                                                                                                                                                                                                                                                                                                                                                                                                                                                                                                                                                                                                                                                                                                                                                                                                                                                                                                                                                                          | FOR SPA                                                                                                             | V 23                                           |
|    |                                                                                                                                                                                                                                                                                                                                                                                                                                                                                                                                                                                                                                                                                                                                                                                                                                                                                                                                                                                                                                                                                                                                                                                                                                                                                                                                                                                                                                                                                                                                                                                                                                                                                                                                                                                                                                                                                                                                                                                                                                                                                                                                                                                                                                                                                                                                                                                                                                                                                                                                                | ESTIMATE                                                                                                            | ACTUAL                                         |
|    | SHOTCRETE REPAIRS (UNDERDECK)                                                                                                                                                                                                                                                                                                                                                                                                                                                                                                                                                                                                                                                                                                                                                                                                                                                                                                                                                                                                                                                                                                                                                                                                                                                                                                                                                                                                                                                                                                                                                                                                                                                                                                                                                                                                                                                                                                                                                                                                                                                                                                                                                                                                                                                                                                                                                                                                                                                                                                                  | -                                                                                                                   |                                                |
|    | BRIDGE JOINT DEMOLITION                                                                                                                                                                                                                                                                                                                                                                                                                                                                                                                                                                                                                                                                                                                                                                                                                                                                                                                                                                                                                                                                                                                                                                                                                                                                                                                                                                                                                                                                                                                                                                                                                                                                                                                                                                                                                                                                                                                                                                                                                                                                                                                                                                                                                                                                                                                                                                                                                                                                                                                        | 11.0 SF                                                                                                             |                                                |
|    | CLASS II SURFACE PREPARATION                                                                                                                                                                                                                                                                                                                                                                                                                                                                                                                                                                                                                                                                                                                                                                                                                                                                                                                                                                                                                                                                                                                                                                                                                                                                                                                                                                                                                                                                                                                                                                                                                                                                                                                                                                                                                                                                                                                                                                                                                                                                                                                                                                                                                                                                                                                                                                                                                                                                                                                   | -                                                                                                                   |                                                |
|    | CLASS III SURFACE PREPARATION                                                                                                                                                                                                                                                                                                                                                                                                                                                                                                                                                                                                                                                                                                                                                                                                                                                                                                                                                                                                                                                                                                                                                                                                                                                                                                                                                                                                                                                                                                                                                                                                                                                                                                                                                                                                                                                                                                                                                                                                                                                                                                                                                                                                                                                                                                                                                                                                                                                                                                                  | _                                                                                                                   |                                                |
|    | CONCRETE DECK REPAIR FOR MMA OVERLAY                                                                                                                                                                                                                                                                                                                                                                                                                                                                                                                                                                                                                                                                                                                                                                                                                                                                                                                                                                                                                                                                                                                                                                                                                                                                                                                                                                                                                                                                                                                                                                                                                                                                                                                                                                                                                                                                                                                                                                                                                                                                                                                                                                                                                                                                                                                                                                                                                                                                                                           | _                                                                                                                   |                                                |
|    | CRACK PRETREATMENT                                                                                                                                                                                                                                                                                                                                                                                                                                                                                                                                                                                                                                                                                                                                                                                                                                                                                                                                                                                                                                                                                                                                                                                                                                                                                                                                                                                                                                                                                                                                                                                                                                                                                                                                                                                                                                                                                                                                                                                                                                                                                                                                                                                                                                                                                                                                                                                                                                                                                                                             | -                                                                                                                   |                                                |
|    | CONCRETE BRIDGE DECK CRACK SEALING                                                                                                                                                                                                                                                                                                                                                                                                                                                                                                                                                                                                                                                                                                                                                                                                                                                                                                                                                                                                                                                                                                                                                                                                                                                                                                                                                                                                                                                                                                                                                                                                                                                                                                                                                                                                                                                                                                                                                                                                                                                                                                                                                                                                                                                                                                                                                                                                                                                                                                             | 112.0 SY                                                                                                            |                                                |
|    | MMA OVERLAY SYSTEM                                                                                                                                                                                                                                                                                                                                                                                                                                                                                                                                                                                                                                                                                                                                                                                                                                                                                                                                                                                                                                                                                                                                                                                                                                                                                                                                                                                                                                                                                                                                                                                                                                                                                                                                                                                                                                                                                                                                                                                                                                                                                                                                                                                                                                                                                                                                                                                                                                                                                                                             | 1008.0 SF                                                                                                           |                                                |
|    | SUMMARY OF QUANTITIES                                                                                                                                                                                                                                                                                                                                                                                                                                                                                                                                                                                                                                                                                                                                                                                                                                                                                                                                                                                                                                                                                                                                                                                                                                                                                                                                                                                                                                                                                                                                                                                                                                                                                                                                                                                                                                                                                                                                                                                                                                                                                                                                                                                                                                                                                                                                                                                                                                                                                                                          | FOR SPAI                                                                                                            | V 24                                           |
|    |                                                                                                                                                                                                                                                                                                                                                                                                                                                                                                                                                                                                                                                                                                                                                                                                                                                                                                                                                                                                                                                                                                                                                                                                                                                                                                                                                                                                                                                                                                                                                                                                                                                                                                                                                                                                                                                                                                                                                                                                                                                                                                                                                                                                                                                                                                                                                                                                                                                                                                                                                | ESTIMATE                                                                                                            |                                                |
|    | SHOTCRETE REPAIRS (UNDERDECK)                                                                                                                                                                                                                                                                                                                                                                                                                                                                                                                                                                                                                                                                                                                                                                                                                                                                                                                                                                                                                                                                                                                                                                                                                                                                                                                                                                                                                                                                                                                                                                                                                                                                                                                                                                                                                                                                                                                                                                                                                                                                                                                                                                                                                                                                                                                                                                                                                                                                                                                  |                                                                                                                     | AUTUAL                                         |
|    | BRIDGE JOINT DEMOLITION                                                                                                                                                                                                                                                                                                                                                                                                                                                                                                                                                                                                                                                                                                                                                                                                                                                                                                                                                                                                                                                                                                                                                                                                                                                                                                                                                                                                                                                                                                                                                                                                                                                                                                                                                                                                                                                                                                                                                                                                                                                                                                                                                                                                                                                                                                                                                                                                                                                                                                                        | 11.0 SF                                                                                                             |                                                |
|    | CLASS II SURFACE PREPARATION                                                                                                                                                                                                                                                                                                                                                                                                                                                                                                                                                                                                                                                                                                                                                                                                                                                                                                                                                                                                                                                                                                                                                                                                                                                                                                                                                                                                                                                                                                                                                                                                                                                                                                                                                                                                                                                                                                                                                                                                                                                                                                                                                                                                                                                                                                                                                                                                                                                                                                                   | -                                                                                                                   |                                                |
|    | CLASS II SURFACE PREPARATION                                                                                                                                                                                                                                                                                                                                                                                                                                                                                                                                                                                                                                                                                                                                                                                                                                                                                                                                                                                                                                                                                                                                                                                                                                                                                                                                                                                                                                                                                                                                                                                                                                                                                                                                                                                                                                                                                                                                                                                                                                                                                                                                                                                                                                                                                                                                                                                                                                                                                                                   |                                                                                                                     |                                                |
|    | CONCRETE DECK REPAIR FOR MMA OVERLAY                                                                                                                                                                                                                                                                                                                                                                                                                                                                                                                                                                                                                                                                                                                                                                                                                                                                                                                                                                                                                                                                                                                                                                                                                                                                                                                                                                                                                                                                                                                                                                                                                                                                                                                                                                                                                                                                                                                                                                                                                                                                                                                                                                                                                                                                                                                                                                                                                                                                                                           |                                                                                                                     |                                                |
|    | CRACK PRETREATMENT                                                                                                                                                                                                                                                                                                                                                                                                                                                                                                                                                                                                                                                                                                                                                                                                                                                                                                                                                                                                                                                                                                                                                                                                                                                                                                                                                                                                                                                                                                                                                                                                                                                                                                                                                                                                                                                                                                                                                                                                                                                                                                                                                                                                                                                                                                                                                                                                                                                                                                                             | 32.1 LF                                                                                                             |                                                |
| 26 | CONCRETE BRIDGE DECK CRACK SEALING                                                                                                                                                                                                                                                                                                                                                                                                                                                                                                                                                                                                                                                                                                                                                                                                                                                                                                                                                                                                                                                                                                                                                                                                                                                                                                                                                                                                                                                                                                                                                                                                                                                                                                                                                                                                                                                                                                                                                                                                                                                                                                                                                                                                                                                                                                                                                                                                                                                                                                             | 112.0 SY                                                                                                            |                                                |
|    |                                                                                                                                                                                                                                                                                                                                                                                                                                                                                                                                                                                                                                                                                                                                                                                                                                                                                                                                                                                                                                                                                                                                                                                                                                                                                                                                                                                                                                                                                                                                                                                                                                                                                                                                                                                                                                                                                                                                                                                                                                                                                                                                                                                                                                                                                                                                                                                                                                                                                                                                                |                                                                                                                     |                                                |
|    | MMA OVERLAY SYSTEM                                                                                                                                                                                                                                                                                                                                                                                                                                                                                                                                                                                                                                                                                                                                                                                                                                                                                                                                                                                                                                                                                                                                                                                                                                                                                                                                                                                                                                                                                                                                                                                                                                                                                                                                                                                                                                                                                                                                                                                                                                                                                                                                                                                                                                                                                                                                                                                                                                                                                                                             | 1008.0 SF                                                                                                           |                                                |
|    |                                                                                                                                                                                                                                                                                                                                                                                                                                                                                                                                                                                                                                                                                                                                                                                                                                                                                                                                                                                                                                                                                                                                                                                                                                                                                                                                                                                                                                                                                                                                                                                                                                                                                                                                                                                                                                                                                                                                                                                                                                                                                                                                                                                                                                                                                                                                                                                                                                                                                                                                                |                                                                                                                     |                                                |
|    | MMA OVERLAY SYSTEM<br>SUMMARY OF QUANTITIES                                                                                                                                                                                                                                                                                                                                                                                                                                                                                                                                                                                                                                                                                                                                                                                                                                                                                                                                                                                                                                                                                                                                                                                                                                                                                                                                                                                                                                                                                                                                                                                                                                                                                                                                                                                                                                                                                                                                                                                                                                                                                                                                                                                                                                                                                                                                                                                                                                                                                                    |                                                                                                                     | N 25                                           |
|    |                                                                                                                                                                                                                                                                                                                                                                                                                                                                                                                                                                                                                                                                                                                                                                                                                                                                                                                                                                                                                                                                                                                                                                                                                                                                                                                                                                                                                                                                                                                                                                                                                                                                                                                                                                                                                                                                                                                                                                                                                                                                                                                                                                                                                                                                                                                                                                                                                                                                                                                                                |                                                                                                                     |                                                |
|    |                                                                                                                                                                                                                                                                                                                                                                                                                                                                                                                                                                                                                                                                                                                                                                                                                                                                                                                                                                                                                                                                                                                                                                                                                                                                                                                                                                                                                                                                                                                                                                                                                                                                                                                                                                                                                                                                                                                                                                                                                                                                                                                                                                                                                                                                                                                                                                                                                                                                                                                                                | FOR SPAI                                                                                                            |                                                |
|    | SUMMARY OF QUANTITIES                                                                                                                                                                                                                                                                                                                                                                                                                                                                                                                                                                                                                                                                                                                                                                                                                                                                                                                                                                                                                                                                                                                                                                                                                                                                                                                                                                                                                                                                                                                                                                                                                                                                                                                                                                                                                                                                                                                                                                                                                                                                                                                                                                                                                                                                                                                                                                                                                                                                                                                          | FOR SPAI                                                                                                            |                                                |
|    | SUMMARY OF QUANTITIES<br>SHOTCRETE REPAIRS (UNDERDECK)                                                                                                                                                                                                                                                                                                                                                                                                                                                                                                                                                                                                                                                                                                                                                                                                                                                                                                                                                                                                                                                                                                                                                                                                                                                                                                                                                                                                                                                                                                                                                                                                                                                                                                                                                                                                                                                                                                                                                                                                                                                                                                                                                                                                                                                                                                                                                                                                                                                                                         | FOR SPAI                                                                                                            |                                                |
|    | SUMMARY OF QUANTITIES<br>SHOTCRETE REPAIRS (UNDERDECK)<br>BRIDGE JOINT DEMOLITION                                                                                                                                                                                                                                                                                                                                                                                                                                                                                                                                                                                                                                                                                                                                                                                                                                                                                                                                                                                                                                                                                                                                                                                                                                                                                                                                                                                                                                                                                                                                                                                                                                                                                                                                                                                                                                                                                                                                                                                                                                                                                                                                                                                                                                                                                                                                                                                                                                                              | FOR SPAI                                                                                                            |                                                |
|    | SUMMARY OF QUANTITIES<br>SHOTCRETE REPAIRS (UNDERDECK)<br>BRIDGE JOINT DEMOLITION<br>CLASS II SURFACE PREPARATION                                                                                                                                                                                                                                                                                                                                                                                                                                                                                                                                                                                                                                                                                                                                                                                                                                                                                                                                                                                                                                                                                                                                                                                                                                                                                                                                                                                                                                                                                                                                                                                                                                                                                                                                                                                                                                                                                                                                                                                                                                                                                                                                                                                                                                                                                                                                                                                                                              | FOR SPAI                                                                                                            |                                                |
|    | SUMMARY OF QUANTITIES<br>SHOTCRETE REPAIRS (UNDERDECK)<br>BRIDGE JOINT DEMOLITION<br>CLASS II SURFACE PREPARATION<br>CLASS III SURFACE PREPARATION                                                                                                                                                                                                                                                                                                                                                                                                                                                                                                                                                                                                                                                                                                                                                                                                                                                                                                                                                                                                                                                                                                                                                                                                                                                                                                                                                                                                                                                                                                                                                                                                                                                                                                                                                                                                                                                                                                                                                                                                                                                                                                                                                                                                                                                                                                                                                                                             | FOR SPAI                                                                                                            |                                                |
|    | SUMMARY OF QUANTITIES<br>SHOTCRETE REPAIRS (UNDERDECK)<br>BRIDGE JOINT DEMOLITION<br>CLASS II SURFACE PREPARATION<br>CLASS III SURFACE PREPARATION<br>CONCRETE DECK REPAIR FOR MMA OVERLAY                                                                                                                                                                                                                                                                                                                                                                                                                                                                                                                                                                                                                                                                                                                                                                                                                                                                                                                                                                                                                                                                                                                                                                                                                                                                                                                                                                                                                                                                                                                                                                                                                                                                                                                                                                                                                                                                                                                                                                                                                                                                                                                                                                                                                                                                                                                                                     | FOR SPAI                                                                                                            |                                                |
|    | SUMMARY OF QUANTITIES<br>SHOTCRETE REPAIRS (UNDERDECK)<br>BRIDGE JOINT DEMOLITION<br>CLASS II SURFACE PREPARATION<br>CLASS III SURFACE PREPARATION<br>CONCRETE DECK REPAIR FOR MMA OVERLAY<br>CRACK PRETREATMENT                                                                                                                                                                                                                                                                                                                                                                                                                                                                                                                                                                                                                                                                                                                                                                                                                                                                                                                                                                                                                                                                                                                                                                                                                                                                                                                                                                                                                                                                                                                                                                                                                                                                                                                                                                                                                                                                                                                                                                                                                                                                                                                                                                                                                                                                                                                               | FOR SPAN<br>ESTIMATE<br>-<br>-<br>-<br>-<br>-<br>-<br>-<br>-<br>-<br>-<br>-<br>-                                    |                                                |
|    | SUMMARY OF QUANTITIES<br>SHOTCRETE REPAIRS (UNDERDECK)<br>BRIDGE JOINT DEMOLITION<br>CLASS II SURFACE PREPARATION<br>CLASS III SURFACE PREPARATION<br>CONCRETE DECK REPAIR FOR MMA OVERLAY<br>CRACK PRETREATMENT<br>CONCRETE BRIDGE DECK CRACK SEALING<br>MMA OVERLAY SYSTEM<br>_ SHOTCRETE REPAIRS                                                                                                                                                                                                                                                                                                                                                                                                                                                                                                                                                                                                                                                                                                                                                                                                                                                                                                                                                                                                                                                                                                                                                                                                                                                                                                                                                                                                                                                                                                                                                                                                                                                                                                                                                                                                                                                                                                                                                                                                                                                                                                                                                                                                                                            | FOR SPAN<br>ESTIMATE<br>-<br>-<br>-<br>-<br>-<br>-<br>-<br>-<br>-<br>-<br>112.0 SY                                  |                                                |
|    | SUMMARY OF QUANTITIES<br>SHOTCRETE REPAIRS (UNDERDECK)<br>BRIDGE JOINT DEMOLITION<br>CLASS II SURFACE PREPARATION<br>CLASS III SURFACE PREPARATION<br>CONCRETE DECK REPAIR FOR MMA OVERLAY<br>CRACK PRETREATMENT<br>CONCRETE BRIDGE DECK CRACK SEALING<br>MMA OVERLAY SYSTEM<br>- SHOTCRETE REPAIRS<br>(UNDERDECK)                                                                                                                                                                                                                                                                                                                                                                                                                                                                                                                                                                                                                                                                                                                                                                                                                                                                                                                                                                                                                                                                                                                                                                                                                                                                                                                                                                                                                                                                                                                                                                                                                                                                                                                                                                                                                                                                                                                                                                                                                                                                                                                                                                                                                             | FOR SPAN<br>ESTIMATE<br>-<br>-<br>-<br>-<br>-<br>-<br>-<br>-<br>-<br>-<br>112.0 SY                                  |                                                |
|    | SUMMARY OF QUANTITIES<br>SHOTCRETE REPAIRS (UNDERDECK)<br>BRIDGE JOINT DEMOLITION<br>CLASS II SURFACE PREPARATION<br>CLASS III SURFACE PREPARATION<br>CONCRETE DECK REPAIR FOR MMA OVERLAY<br>CRACK PRETREATMENT<br>CONCRETE BRIDGE DECK CRACK SEALING<br>MMA OVERLAY SYSTEM<br>- SHOTCRETE REPAIRS<br>(UNDERDECK)<br>- BRIDGE JOINT<br>DEMOLITION                                                                                                                                                                                                                                                                                                                                                                                                                                                                                                                                                                                                                                                                                                                                                                                                                                                                                                                                                                                                                                                                                                                                                                                                                                                                                                                                                                                                                                                                                                                                                                                                                                                                                                                                                                                                                                                                                                                                                                                                                                                                                                                                                                                             | FOR SPAN<br>ESTIMATE<br>-<br>-<br>-<br>-<br>-<br>-<br>-<br>-<br>-<br>-<br>112.0 SY                                  | ACTUAL                                         |
|    | SUMMARY OF QUANTITIES<br>SHOTCRETE REPAIRS (UNDERDECK)<br>BRIDGE JOINT DEMOLITION<br>CLASS II SURFACE PREPARATION<br>CLASS III SURFACE PREPARATION<br>CONCRETE DECK REPAIR FOR MMA OVERLAY<br>CRACK PRETREATMENT<br>CONCRETE BRIDGE DECK CRACK SEALING<br>MMA OVERLAY SYSTEM<br>- SHOTCRETE REPAIRS<br>(UNDERDECK)<br>- BRIDGE JOINT<br>DEMOLITION<br>- CLASS II                                                                                                                                                                                                                                                                                                                                                                                                                                                                                                                                                                                                                                                                                                                                                                                                                                                                                                                                                                                                                                                                                                                                                                                                                                                                                                                                                                                                                                                                                                                                                                                                                                                                                                                                                                                                                                                                                                                                                                                                                                                                                                                                                                               | FOR SPAN<br>ESTIMATE<br>-<br>-<br>-<br>112.0 SY<br>1008.0 SF<br>HB-OC                                               | ACTUAL                                         |
|    | SUMMARY OF QUANTITIES<br>SHOTCRETE REPAIRS (UNDERDECK)<br>BRIDGE JOINT DEMOLITION<br>CLASS II SURFACE PREPARATION<br>CLASS III SURFACE PREPARATION<br>CONCRETE DECK REPAIR FOR MMA OVERLAY<br>CRACK PRETREATMENT<br>CONCRETE BRIDGE DECK CRACK SEALING<br>MMA OVERLAY SYSTEM<br>- SHOTCRETE REPAIRS<br>(UNDERDECK)<br>- BRIDGE JOINT<br>DEMOLITION<br>- CLASS II<br>DARE                                                                                                                                                                                                                                                                                                                                                                                                                                                                                                                                                                                                                                                                                                                                                                                                                                                                                                                                                                                                                                                                                                                                                                                                                                                                                                                                                                                                                                                                                                                                                                                                                                                                                                                                                                                                                                                                                                                                                                                                                                                                                                                                                                       | FOR SPAN<br>ESTIMATE<br>-<br>-<br>-<br>112.0 SY<br>1008.0 SF<br>HB-OC                                               | ACTUAL                                         |
|    | SUMMARY OF QUANTITIES<br>SHOTCRETE REPAIRS (UNDERDECK)<br>BRIDGE JOINT DEMOLITION<br>CLASS II SURFACE PREPARATION<br>CLASS III SURFACE PREPARATION<br>CONCRETE DECK REPAIR FOR MMA OVERLAY<br>CRACK PRETREATMENT<br>CONCRETE BRIDGE DECK CRACK SEALING<br>MMA OVERLAY SYSTEM<br>- SHOTCRETE REPAIRS<br>(UNDERDECK)<br>- BRIDGE JOINT<br>DEMOLITION<br>- CLASS II<br>DECK REPAIR<br>- CLASS III<br>DECK REPAIR<br>BRIDGE NO.                                                                                                                                                                                                                                                                                                                                                                                                                                                                                                                                                                                                                                                                                                                                                                                                                                                                                                                                                                                                                                                                                                                                                                                                                                                                                                                                                                                                                                                                                                                                                                                                                                                                                                                                                                                                                                                                                                                                                                                                                                                                                                                    | FOR SPAN<br>ESTIMATE<br>-<br>-<br>-<br>112.0 SY<br>1008.0 SF<br>HB-OC                                               | ACTUAL                                         |
|    | SUMMARY OF QUANTITIES<br>SHOTCRETE REPAIRS (UNDERDECK)<br>BRIDGE JOINT DEMOLITION<br>CLASS II SURFACE PREPARATION<br>CLASS III SURFACE PREPARATION<br>CONCRETE DECK REPAIR FOR MMA OVERLAY<br>CRACK PRETREATMENT<br>CONCRETE BRIDGE DECK CRACK SEALING<br>MMA OVERLAY SYSTEM<br>- SHOTCRETE REPAIRS<br>(UNDERDECK)<br>- BRIDGE JOINT<br>DEMOLITION<br>- CLASS II<br>DECK REPAIR<br>- CLASS III                                                                                                                                                                                                                                                                                                                                                                                                                                                                                                                                                                                                                                                                                                                                                                                                                                                                                                                                                                                                                                                                                                                                                                                                                                                                                                                                                                                                                                                                                                                                                                                                                                                                                                                                                                                                                                                                                                                                                                                                                                                                                                                                                 | FOR SPAN<br>ESTIMATE<br>-<br>-<br>-<br>-<br>112.0 SY<br>1008.0 SF<br>HB-OC                                          | ACTUAL                                         |
|    | SUMMARY OF QUANTITIES<br>SHOTCRETE REPAIRS (UNDERDECK)<br>BRIDGE JOINT DEMOLITION<br>CLASS II SURFACE PREPARATION<br>CLASS III SURFACE PREPARATION<br>CONCRETE DECK REPAIR FOR MMA OVERLAY<br>CRACK PRETREATMENT<br>CONCRETE BRIDGE DECK CRACK SEALING<br>MMA OVERLAY SYSTEM<br>- SHOTCRETE REPAIRS<br>(UNDERDECK)<br>- BRIDGE JOINT<br>DECK REPAIR<br>- CLASS III<br>DECK REPAIR<br>- CLASS III<br>DECK REPAIR<br>- CRACK<br>- CRACK                                                                                                                                                                                                                                                                                                                                                                                                                                                                                                                                                                                                                                                                                                                                                                                                                                                                                                                                                                                                                                                                                                                                                                                                                                                                                                                                                                                                                                                                                                                                                                                                                                                                                                                                                                                                                                                                                                                                                                                                                                                                                                          | FOR SPAN<br>ESTIMATE<br>-<br>-<br>-<br>112.0 SY<br>1008.0 SF<br>HB-OC<br>2700C                                      | ACTUAL                                         |
|    | SUMMARY OF QUANTITIES SHOTCRETE REPAIRS (UNDERDECK) BRIDGE JOINT DEMOLITION CLASS II SURFACE PREPARATION CLASS III SURFACE PREPARATION CONCRETE DECK REPAIR FOR MMA OVERLAY CRACK PRETREATMENT CONCRETE BRIDGE DECK CRACK SEALING MMA OVERLAY SYSTEM - SHOTCRETE REPAIRS - CLASS II DECK REPAIR - CLASS III DECK REPAIR - CLASS III DECK REPAIR - CRACK PRETREATMENT STATE OF 1                                                                                                                                                                                                                                                                                                                                                                                                                                                                                                                                                                                                                                                                                                                                                                                                                                                                                                                                                                                                                                                                                                                                                                                                                                                                                                                                                                                                                                                                                                                                                                                                                                                                                                                                                                                                                                                                                                                                                                                                                                                                                                                                                                | FOR SPAN<br>ESTIMATE<br>-<br>-<br>-<br>-<br>112.0 SY<br>1008.0 SF<br>HB-OC<br>2700C                                 | ACTUAL                                         |
|    | SUMMARY OF QUANTITIES SHOTCRETE REPAIRS (UNDERDECK) BRIDGE JOINT DEMOLITION CLASS II SURFACE PREPARATION CLASS II SURFACE PREPARATION CONCRETE DECK REPAIR FOR MMA OVERLAY CRACK PRETREATMENT CONCRETE BRIDGE DECK CRACK SEALING MMA OVERLAY SYSTEM - SHOTCRETE REPAIRS (UNDERDECK) - BRIDGE JOINT DEMOLITION - CLASS II DECK REPAIR - CLASS III DECK REPAIR - CRACK PRETREATMENT STATE OF T DEPARTMENT OF                                                                                                                                                                                                                                                                                                                                                                                                                                                                                                                                                                                                                                                                                                                                                                                                                                                                                                                                                                                                                                                                                                                                                                                                                                                                                                                                                                                                                                                                                                                                                                                                                                                                                                                                                                                                                                                                                                                                                                                                                                                                                                                                     | FOR SPAN<br>ESTIMATE<br>-<br>-<br>-<br>-<br>112.0 SY<br>1008.0 SF<br>HB-OC<br>2700C                                 | ACTUAL                                         |
|    | SUMMARY OF QUANTITIES SHOTCRETE REPAIRS (UNDERDECK) BRIDGE JOINT DEMOLITION CLASS II SURFACE PREPARATION CLASS III SURFACE PREPARATION CONCRETE DECK REPAIR FOR MMA OVERLAY CRACK PRETREATMENT CONCRETE BRIDGE DECK CRACK SEALING MMA OVERLAY SYSTEM - SHOTCRETE REPAIRS - SHOTCRETE REPAIRS - SHOTCRETE REPAIRS - CLASS II DECK REPAIR - CLASS III DECK REPAIR - CRACK PRETREATMENT - CRACK - CRA                                                                                                                                                                                                                                                                                                                                                                                                                 | FOR SPAN<br>ESTIMATE<br>-<br>-<br>-<br>-<br>112.0 SY<br>1008.0 SF<br>HB-OC<br>2700C                                 | ACTUAL                                         |
|    | SUMMARY OF QUANTITIES SHOTCRETE REPAIRS (UNDERDECK) BRIDGE JOINT DEMOLITION CLASS II SURFACE PREPARATION CLASS III SURFACE PREPARATION CONCRETE DECK REPAIR FOR MMA OVERLAY CRACK PRETREATMENT CONCRETE BRIDGE DECK CRACK SEALING MMA OVERLAY SYSTEM - SHOTCRETE REPAIRS - SHOTCRETE REPAIRS - SHOTCRETE REPAIRS - CLASS II DECK REPAIR - CLASS III DECK REPAIR - CRACK PRETREATMENT - CRACK - CRA                                                                                                                                                                                                                                                                                                                                                                                                                 | FOR SPAN<br>ESTIMATE<br>-<br>-<br>-<br>-<br>112.0 SY<br>1008.0 SF<br>HB-OC<br>2700C                                 | ACTUAL                                         |
|    | SUMMARY OF QUANTITIES SHOTCRETE REPAIRS (UNDERDECK) BRIDGE JOINT DEMOLITION CLASS II SURFACE PREPARATION CLASS III SURFACE PREPARATION CONCRETE DECK REPAIR FOR MMA OVERLAY CRACK PRETREATMENT CONCRETE BRIDGE DECK CRACK SEALING MMA OVERLAY SYSTEM - SHOTCRETE REPAIRS - SHOTCRETE REPAIRS - SHOTCRETE REPAIRS - CLASS II DECK REPAIR - CLASS III DECK REPAIR - CRACK PRETREATMENT - CRACK - CRA                                                                                                                                                                                                                                                                                                                                                                                                                 | FOR SPAN<br>ESTIMATE<br>-<br>-<br>-<br>-<br>112.0 SY<br>1008.0 SF<br>HB-OC<br>2700C                                 | ACTUAL                                         |
|    | SUMMARY OF QUANTITIES<br>SHOTCRETE REPAIRS (UNDERDECK)<br>BRIDGE JOINT DEMOLITION<br>CLASS II SURFACE PREPARATION<br>CLASS III SURFACE PREPARATION<br>CONCRETE DECK REPAIR FOR MMA OVERLAY<br>CRACK PRETREATMENT<br>CONCRETE BRIDGE DECK CRACK SEALING<br>MMA OVERLAY SYSTEM<br>- SHOTCRETE REPAIRS<br>(UNDERDECK)<br>- BRIDGE JOINT<br>DECK REPAIR<br>- CLASS II<br>DECK REPAIR<br>- CLASS III<br>DECK REPAIR<br>- CLASS III<br>DECK REPAIR<br>- CRACK<br>PRETREATMENT<br>- CRACK<br>PRETREATMENT<br>- CRACK<br>PRETREATMENT<br>- CRACK<br>PRETREATMENT<br>- CRACK<br>- C | FOR SPAN<br>ESTIMATE<br>-<br>-<br>-<br>-<br>-<br>-<br>-<br>-<br>-<br>-<br>-<br>-<br>-<br>-<br>-<br>-<br>-<br>-<br>- | ACTUAL<br>017<br>017<br>COUNTY<br>09<br>TATION |
|    | SUMMARY OF QUANTITIES<br>SHOTCRETE REPAIRS (UNDERDECK)<br>BRIDGE JOINT DEMOLITION<br>CLASS II SURFACE PREPARATION<br>CLASS III SURFACE PREPARATION<br>CONCRETE DECK REPAIR FOR MMA OVERLAY<br>CRACK PRETREATMENT<br>CONCRETE BRIDGE DECK CRACK SEALING<br>MMA OVERLAY SYSTEM<br>- SHOTCRETE REPAIRS<br>- SHOTCRETE REPAIRS<br>- SHOTCRETE REPAIRS<br>- SHOTCRETE REPAIRS<br>- SHOTCRETE REPAIRS<br>- SHOTCRETE REPAIRS<br>- CLASS II<br>- DECK REPAIR<br>- CLASS III<br>- DECK REPAIR<br>- CLASS III<br>- CLASS III<br>- DECK REPAIR<br>- CLASS III<br>- CLASS II                                                                                                                     | FOR SPAN<br>ESTIMATE<br>-<br>-<br>-<br>-<br>-<br>-<br>-<br>-<br>-<br>-<br>-<br>-<br>-<br>-<br>-<br>-<br>-<br>-<br>- | ACTUAL<br>017<br>017<br>COUNTY<br>09<br>TATION |
|    | SUMMARY OF QUANTITIES<br>SHOTCRETE REPAIRS (UNDERDECK)<br>BRIDGE JOINT DEMOLITION<br>CLASS II SURFACE PREPARATION<br>CLASS III SURFACE PREPARATION<br>CONCRETE DECK REPAIR FOR MMA OVERLAY<br>CRACK PRETREATMENT<br>CONCRETE BRIDGE DECK CRACK SEALING<br>MMA OVERLAY SYSTEM<br>- SHOTCRETE REPAIRS<br>- SHOTCRETE REPAIRS<br>- SHOTCRETE REPAIRS<br>- SHOTCRETE REPAIRS<br>- SHOTCRETE REPAIRS<br>- SHOTCRETE REPAIRS<br>- CLASS II<br>- DECK REPAIR<br>- CLASS II<br>- DECK REPAIR<br>- CLASS II<br>- CLASS II<br>- DECK REPAIR<br>- CLASS II<br>- CLASS II<br>- DECK REPAIR<br>- CLASS II<br>- CLASS II                                                                                                 | FOR SPAN<br>ESTIMATE<br>-<br>-<br>-<br>-<br>-<br>-<br>-<br>-<br>-<br>-<br>-<br>-<br>-<br>-<br>-<br>-<br>-<br>-<br>- | ACTUAL<br>017<br>017<br>COUNTY<br>09<br>TATION |
|    | SUMMARY OF QUANTITIES SHOTCRETE REPAIRS (UNDERDECK) BRIDGE JOINT DEMOLITION CLASS II SURFACE PREPARATION CONCRETE DECK REPAIR FOR MMA OVERLAY CRACK PRETREATMENT CONCRETE BRIDGE DECK CRACK SEALING MMA OVERLAY SYSTEM - SHOTCRETE REPAIRS (UNDERDECK) - BRIDGE JOINT DEMOLITION - CLASS II - DECK REPAIR - CLASS III - DECK REPAIR - CRACK - PRETREATMENT - CRACK - PRETREATME                                                                                                                                                                                                                                                                                                                                                                                                                 | FOR SPAN<br>ESTIMATE<br>-<br>-<br>-<br>-<br>-<br>-<br>-<br>-<br>-<br>-<br>-<br>-<br>-<br>-<br>-<br>-<br>-<br>-<br>- | ACTUAL<br>ACTUAL                               |
| F  | SUMMARY OF QUANTITIES<br>SHOTCRETE REPAIRS (UNDERDECK)<br>BRIDGE JOINT DEMOLITION<br>CLASS II SURFACE PREPARATION<br>CLASS II SURFACE PREPARATION<br>CONCRETE DECK REPAIR FOR MMA OVERLAY<br>CRACK PRETREATMENT<br>CONCRETE BRIDGE DECK CRACK SEALING<br>MMA OVERLAY SYSTEM<br>- SHOTCRETE REPAIRS<br>(UNDERDECK)<br>- BRIDGE JOINT<br>DECK REPAIR<br>- CLASS II<br>DECK REPAIR<br>- CLASS III<br>DECK REPAIR<br>- CLASS III<br>DECK REPAIR<br>- CLASS III<br>DECK REPAIR<br>- CLASS III<br>DECK REPAIR<br>- CLASS SII<br>DECK REPAIR<br>- CLASS SII<br>DECK REPAIR<br>- CLASS SII<br>- CLASS SII<br>DECK REPAIR<br>- CLASS SII<br>- CLASS SII<br>DECK REPAIR<br>- CLASS SII<br>-                                                                                                              | FOR SPAN<br>ESTIMATE<br>-<br>-<br>-<br>-<br>-<br>-<br>-<br>-<br>-<br>-<br>-<br>-<br>-<br>-<br>-<br>-<br>-<br>-<br>- | ACTUAL                                         |