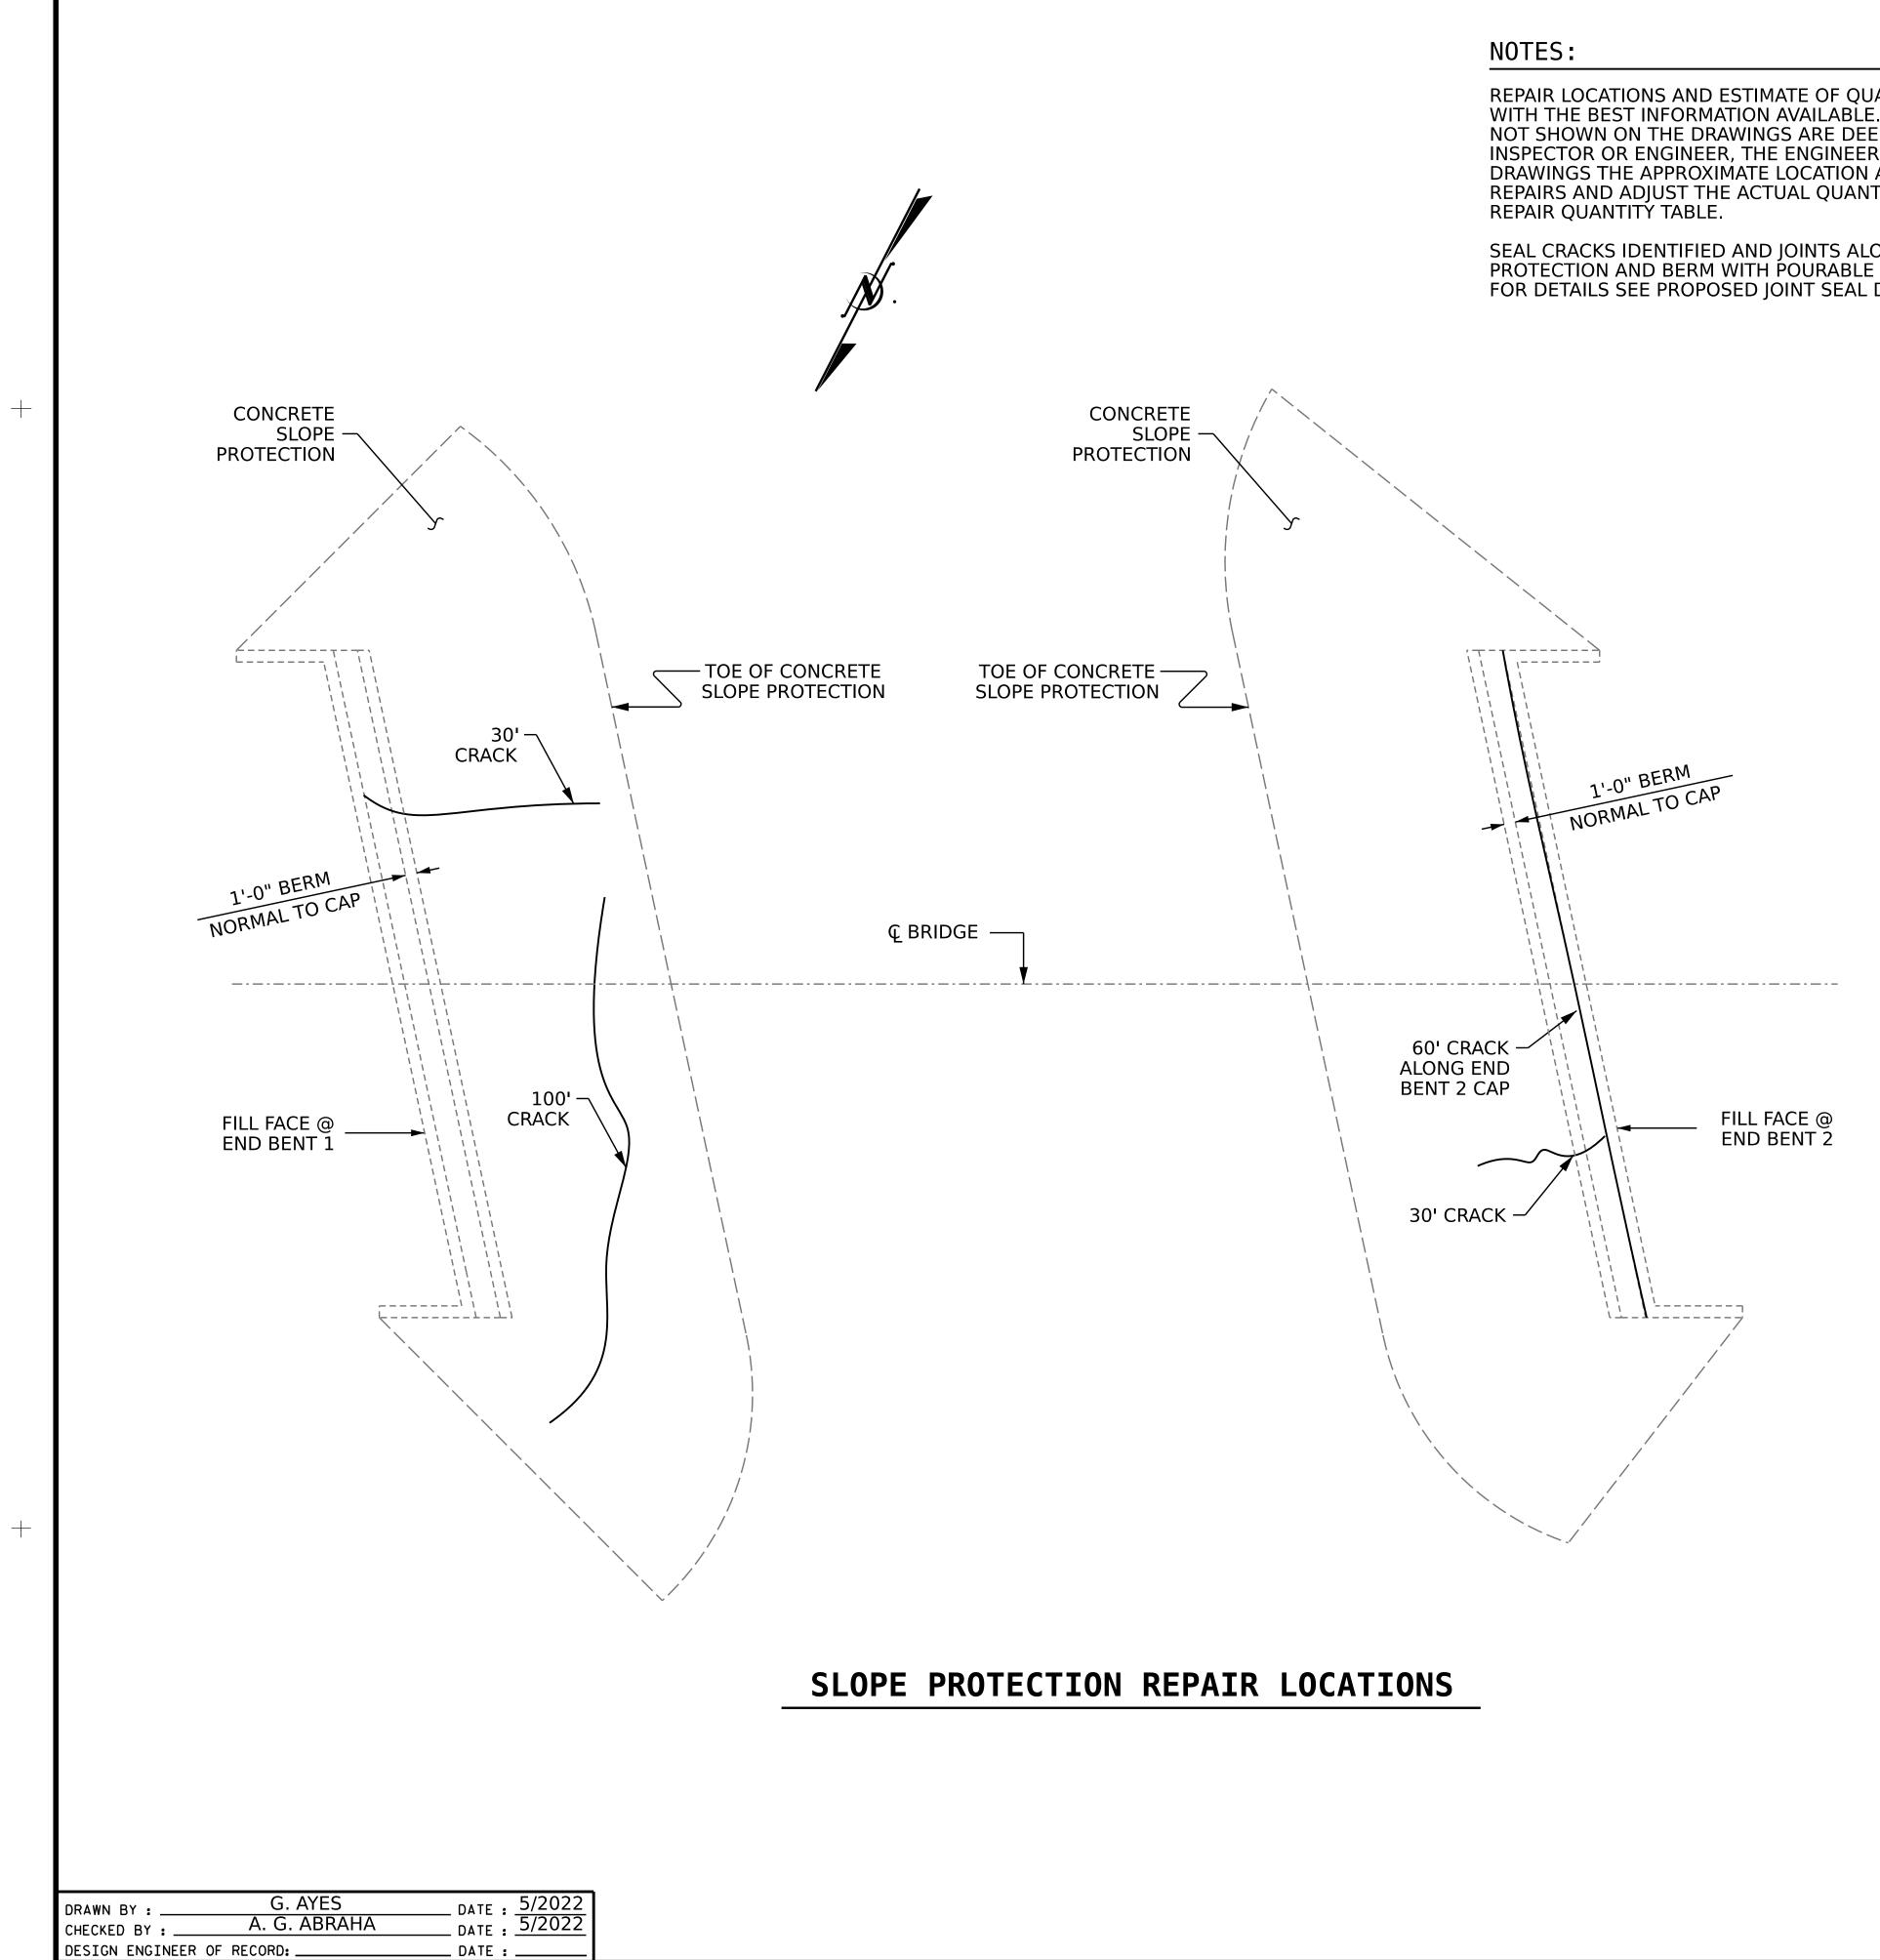

6/22/2022 S:\DPG1\Division4\HI-0007\Plans\970244\402\_013\_HI-0007\_SMU\_ SP\_S2-7\_970244.dgn aabraha

REPAIR LOCATIONS AND ESTIMATE OF QUANTITIES ARE GIVEN WITH THE BEST INFORMATION AVAILABLE. IF ADDITIONAL REPAIRS NOT SHOWN ON THE DRAWINGS ARE DEEMED NECESSARY BY THE INSPECTOR OR ENGINEER, THE ENGINEER SHALL NOTE ON THE DRAWINGS THE APPROXIMATE LOCATION AND DESCRIPTION OF THE REPAIRS AND ADJUST THE ACTUAL QUANTITIES ENTERED INTO THE REPAIR QUANTITY TABLE.

SEAL CRACKS IDENTIFIED AND JOINTS ALONG THE TOP OF SLOPE PROTECTION AND BERM WITH POURABLE SILICONE JOINT SEALANT. FOR DETAILS SEE PROPOSED JOINT SEAL DETAILS, SHEET S2-6.

1'-0"

|                                  |                                                                                        |                                                        | BLE      |                                    |  |
|----------------------------------|----------------------------------------------------------------------------------------|--------------------------------------------------------|----------|------------------------------------|--|
| SLOPE PROTECTI<br>@ BRIDGE 97024 |                                                                                        |                                                        |          | POURABLE SILICONE<br>JOINT SEALANT |  |
|                                  |                                                                                        |                                                        | ESTIMATE | ACTUAL                             |  |
| END BENT 1                       |                                                                                        |                                                        | 130.0    |                                    |  |
| END BENT 2                       |                                                                                        |                                                        | 90.0     |                                    |  |
| - 2"/FT.<br>SLOPE                | KEEP FREE OF CONCRE<br>WITH JOINT SEALER OR<br>MODULUS SILICONE SE<br>WELDE<br>6 X 6 - | GRAY LOW<br>ALANT<br>ED WIRE FABRIC<br>W1.4 X W1.4<br> |          |                                    |  |
|                                  | REPAIR KEY                                                                             |                                                        |          |                                    |  |
| $\sim$                           | SLOPE PROTECTIO                                                                        | N CRACKS                                               |          |                                    |  |
|                                  | SLOPE PROTECTIO                                                                        | N CRACKS<br>PROJECT NO<br>WIL<br>BRIDGE NO.            | SON      | COUNTY                             |  |
|                                  | SLOPE PROTECTIO                                                                        | PROJECT NO<br>WIL<br>BRIDGE NO.                        | SON 0702 | COUNTY<br>44<br>RTATION            |  |