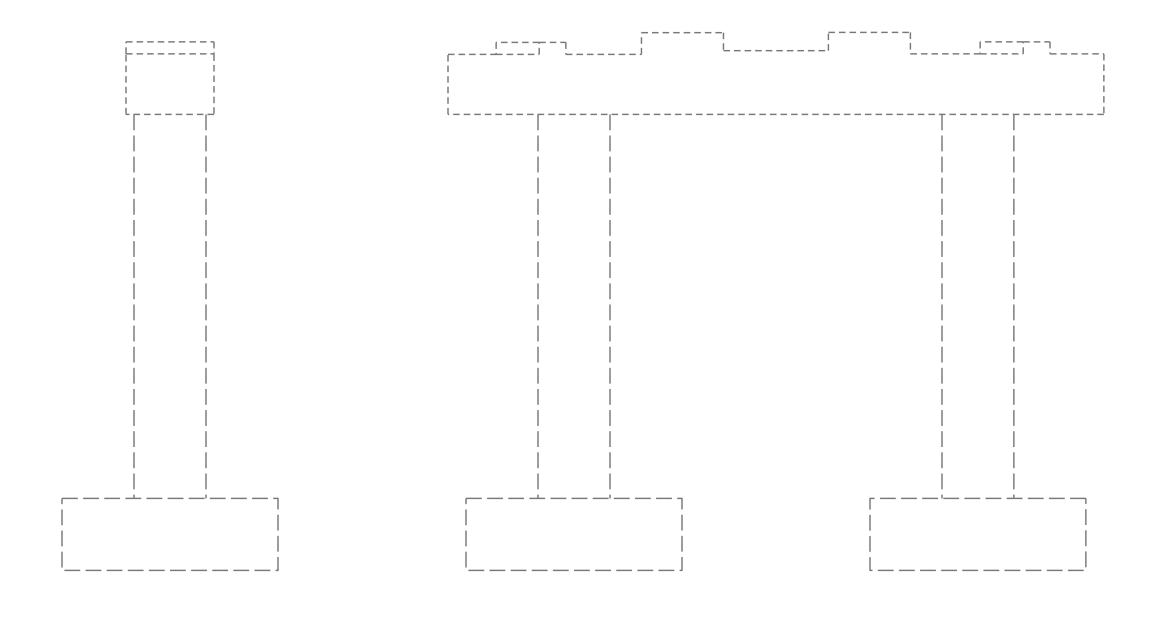

CONCRETE REPAIRS MAYBE SUBSTITUTED IN LIEU OF SHOTCRETE REPAIRS WITH THE APPROVAL OF THE ENGINEER.

FOR SHOTCRETE REPAIRS, SEE SPECIAL PROVISIONS.

FOR CONCRETE REPAIRS, SEE SPECIAL PROVISIONS.

FOR CAP & COLUMN REPAIRS DETAILS, SEE TYPICAL CAP & COLUMN REPAIR DETAIL SHEET.

SPAN D

SPAN C

SPAN C SPAN D

| REPAIR QUANTITY TABLE |            |                      |            |              |  |  |  |  |
|-----------------------|------------|----------------------|------------|--------------|--|--|--|--|
| REPAIRS - BENT 3      | QUANTITIES |                      |            |              |  |  |  |  |
|                       | ESTII      | MATE                 | ACTUAL     |              |  |  |  |  |
| SHOTCRETE REPAIRS     | AREA<br>SF | VOLUME<br>CF         | AREA<br>SF | VOLUME<br>CF |  |  |  |  |
| CAP                   | 1.0        | 0.5                  |            |              |  |  |  |  |
| COLUMN                | 0          | 0                    |            |              |  |  |  |  |
|                       |            |                      |            |              |  |  |  |  |
| CONCRETE REPAIRS      | AREA<br>SF | VOLUME AREA<br>CF SF |            | VOLUME<br>CF |  |  |  |  |
| CAP                   | 0          | 0                    |            |              |  |  |  |  |
| COLUMN                | 0          | 0                    |            |              |  |  |  |  |
|                       |            |                      |            |              |  |  |  |  |