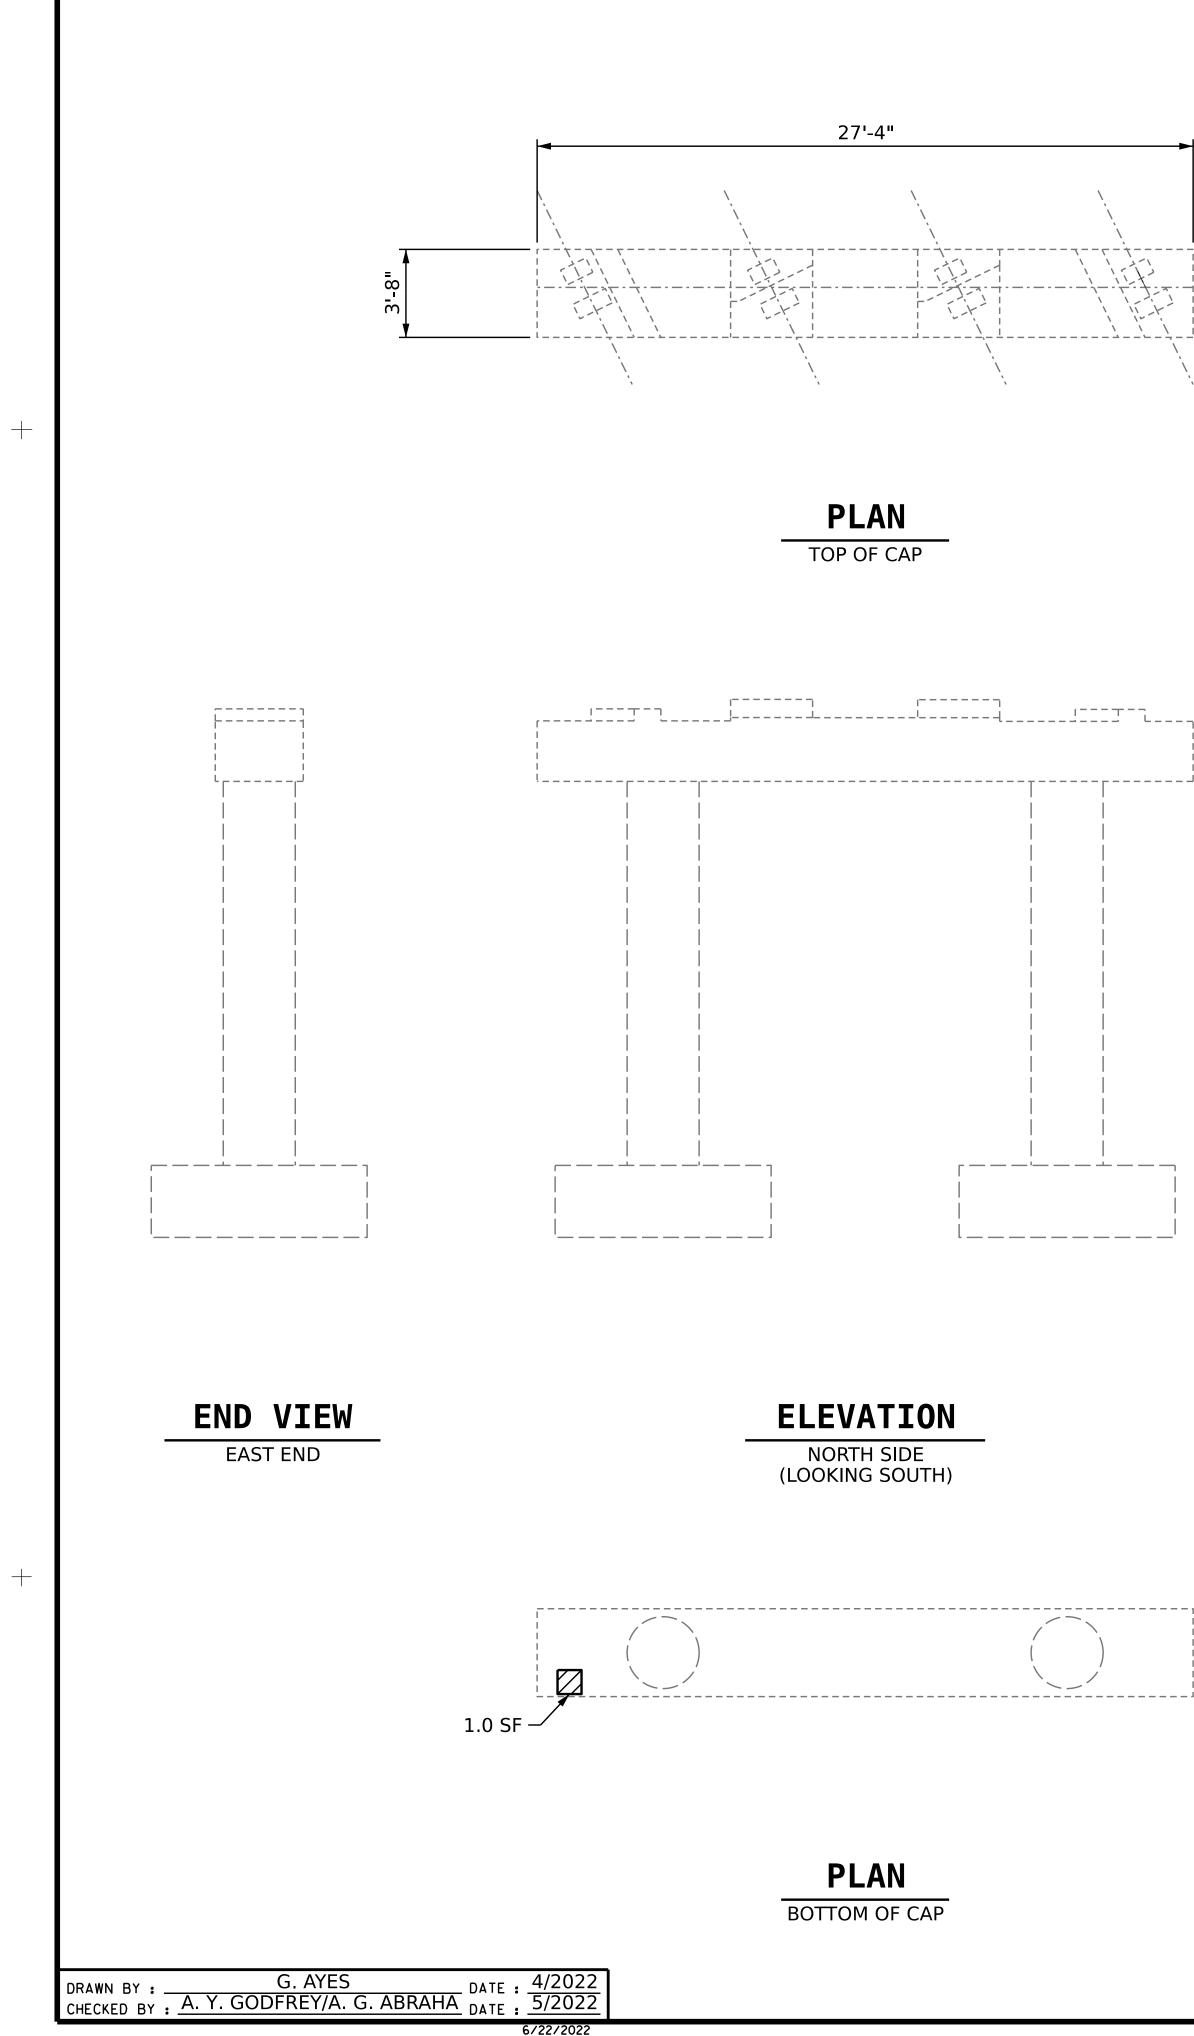

CONCRETE REPAIRS MAYBE SUBSTITUTED IN LIEU OF SHOTCRETE REPAIRS WITH THE APPROVAL OF THE ENGINEER.

FOR SHOTCRETE REPAIRS, SEE SPECIAL PROVISIONS.

FOR CONCRETE REPAIRS, SEE SPECIAL PROVISIONS.

FOR CAP & COLUMN REPAIRS DETAILS, SEE TYPICAL CAP & COLUMN REPAIR DETAIL SHEET.

SPAN D

SPAN C

SPAN C SPAN D

| REPAIR QUANTITY TABLE |            |                      |            |              |  |  |  |  |
|-----------------------|------------|----------------------|------------|--------------|--|--|--|--|
| REPAIRS - BENT 3      | QUANTITIES |                      |            |              |  |  |  |  |
|                       | ESTII      | MATE                 | ACTUAL     |              |  |  |  |  |
| SHOTCRETE REPAIRS     | AREA<br>SF | VOLUME<br>CF         | AREA<br>SF | VOLUME<br>CF |  |  |  |  |
| CAP                   | 1.0        | 0.5                  |            |              |  |  |  |  |
| COLUMN                | 0          | 0                    |            |              |  |  |  |  |
|                       |            |                      |            |              |  |  |  |  |
| CONCRETE REPAIRS      | AREA<br>SF | VOLUME AREA<br>CF SF |            | VOLUME<br>CF |  |  |  |  |
| CAP                   | 0          | 0                    |            |              |  |  |  |  |
| COLUMN                | 0          | 0                    |            |              |  |  |  |  |
|                       |            |                      |            |              |  |  |  |  |

VALUES IN CHART REPRESENT ESTIMATED REPAIR TOTALS AFTER REMOVAL OF UNSOUND CONCRETE, 1" BEHIND REBAR AND MIN. 2" CLEARANCE TO SAWCUT.

## **REPAIR KEY**

SHOTCRETE REPAIR AREA

CONCRETE REPAIR AREA

|                                          | PROJECT NO. <u>HI-0007</u><br><u>WILSON</u> COUNTY<br>BRIDGE NO. <u>970225</u><br>SHEET 3 OF 3         |       |         |       |                       |  |
|------------------------------------------|--------------------------------------------------------------------------------------------------------|-------|---------|-------|-----------------------|--|
| SEAL<br>O30024                           | STATE OF NORTH CAROLINA<br>DEPARTMENT OF TRANSPORTATION<br>RALEIGH<br>SUBSTRUCTURE<br>REPAIR<br>BENT 3 |       |         |       |                       |  |
| 06/22/2022                               | REVISIONS SHEET NO.                                                                                    |       |         |       |                       |  |
| DOCUMENT NOT CONSIDERED                  | NO. BY:                                                                                                | DATE: | NO. BY: | DATE: | S1-10                 |  |
| FINAL UNLESS ALL<br>SIGNATURES COMPLETED | 1<br>2                                                                                                 |       | 3<br>4  |       | TOTAL<br>SHEETS<br>11 |  |