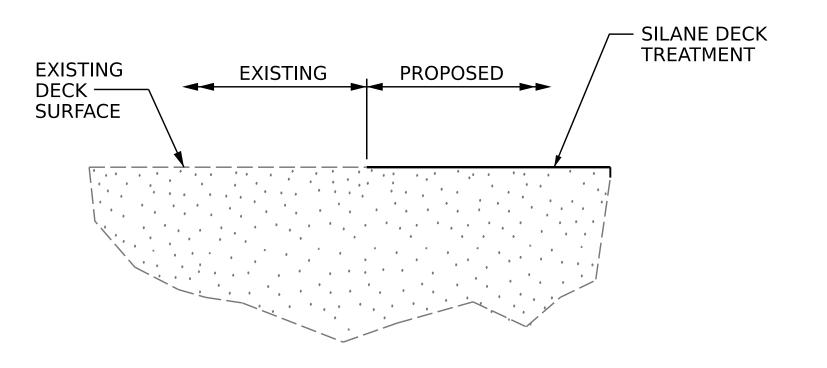

**NOTES** 

SEE TRAFFIC PLANS FOR LANE WIDTH, SEQUENCING, AND OTHER TRAFFIC CONTROL MEASURES FOR STAGING OF SURFACE PREPARATION AND SILANE DECK TREATMENT.

## SILANE DECK TREATMENT DETAIL

HI-0007 PROJECT NO.\_\_\_ **WILSON** \_ COUNTY 970225 BRIDGE NO.\_\_\_\_

STATE OF NORTH CAROLINA DEPARTMENT OF TRANSPORTATION
RALEIGH