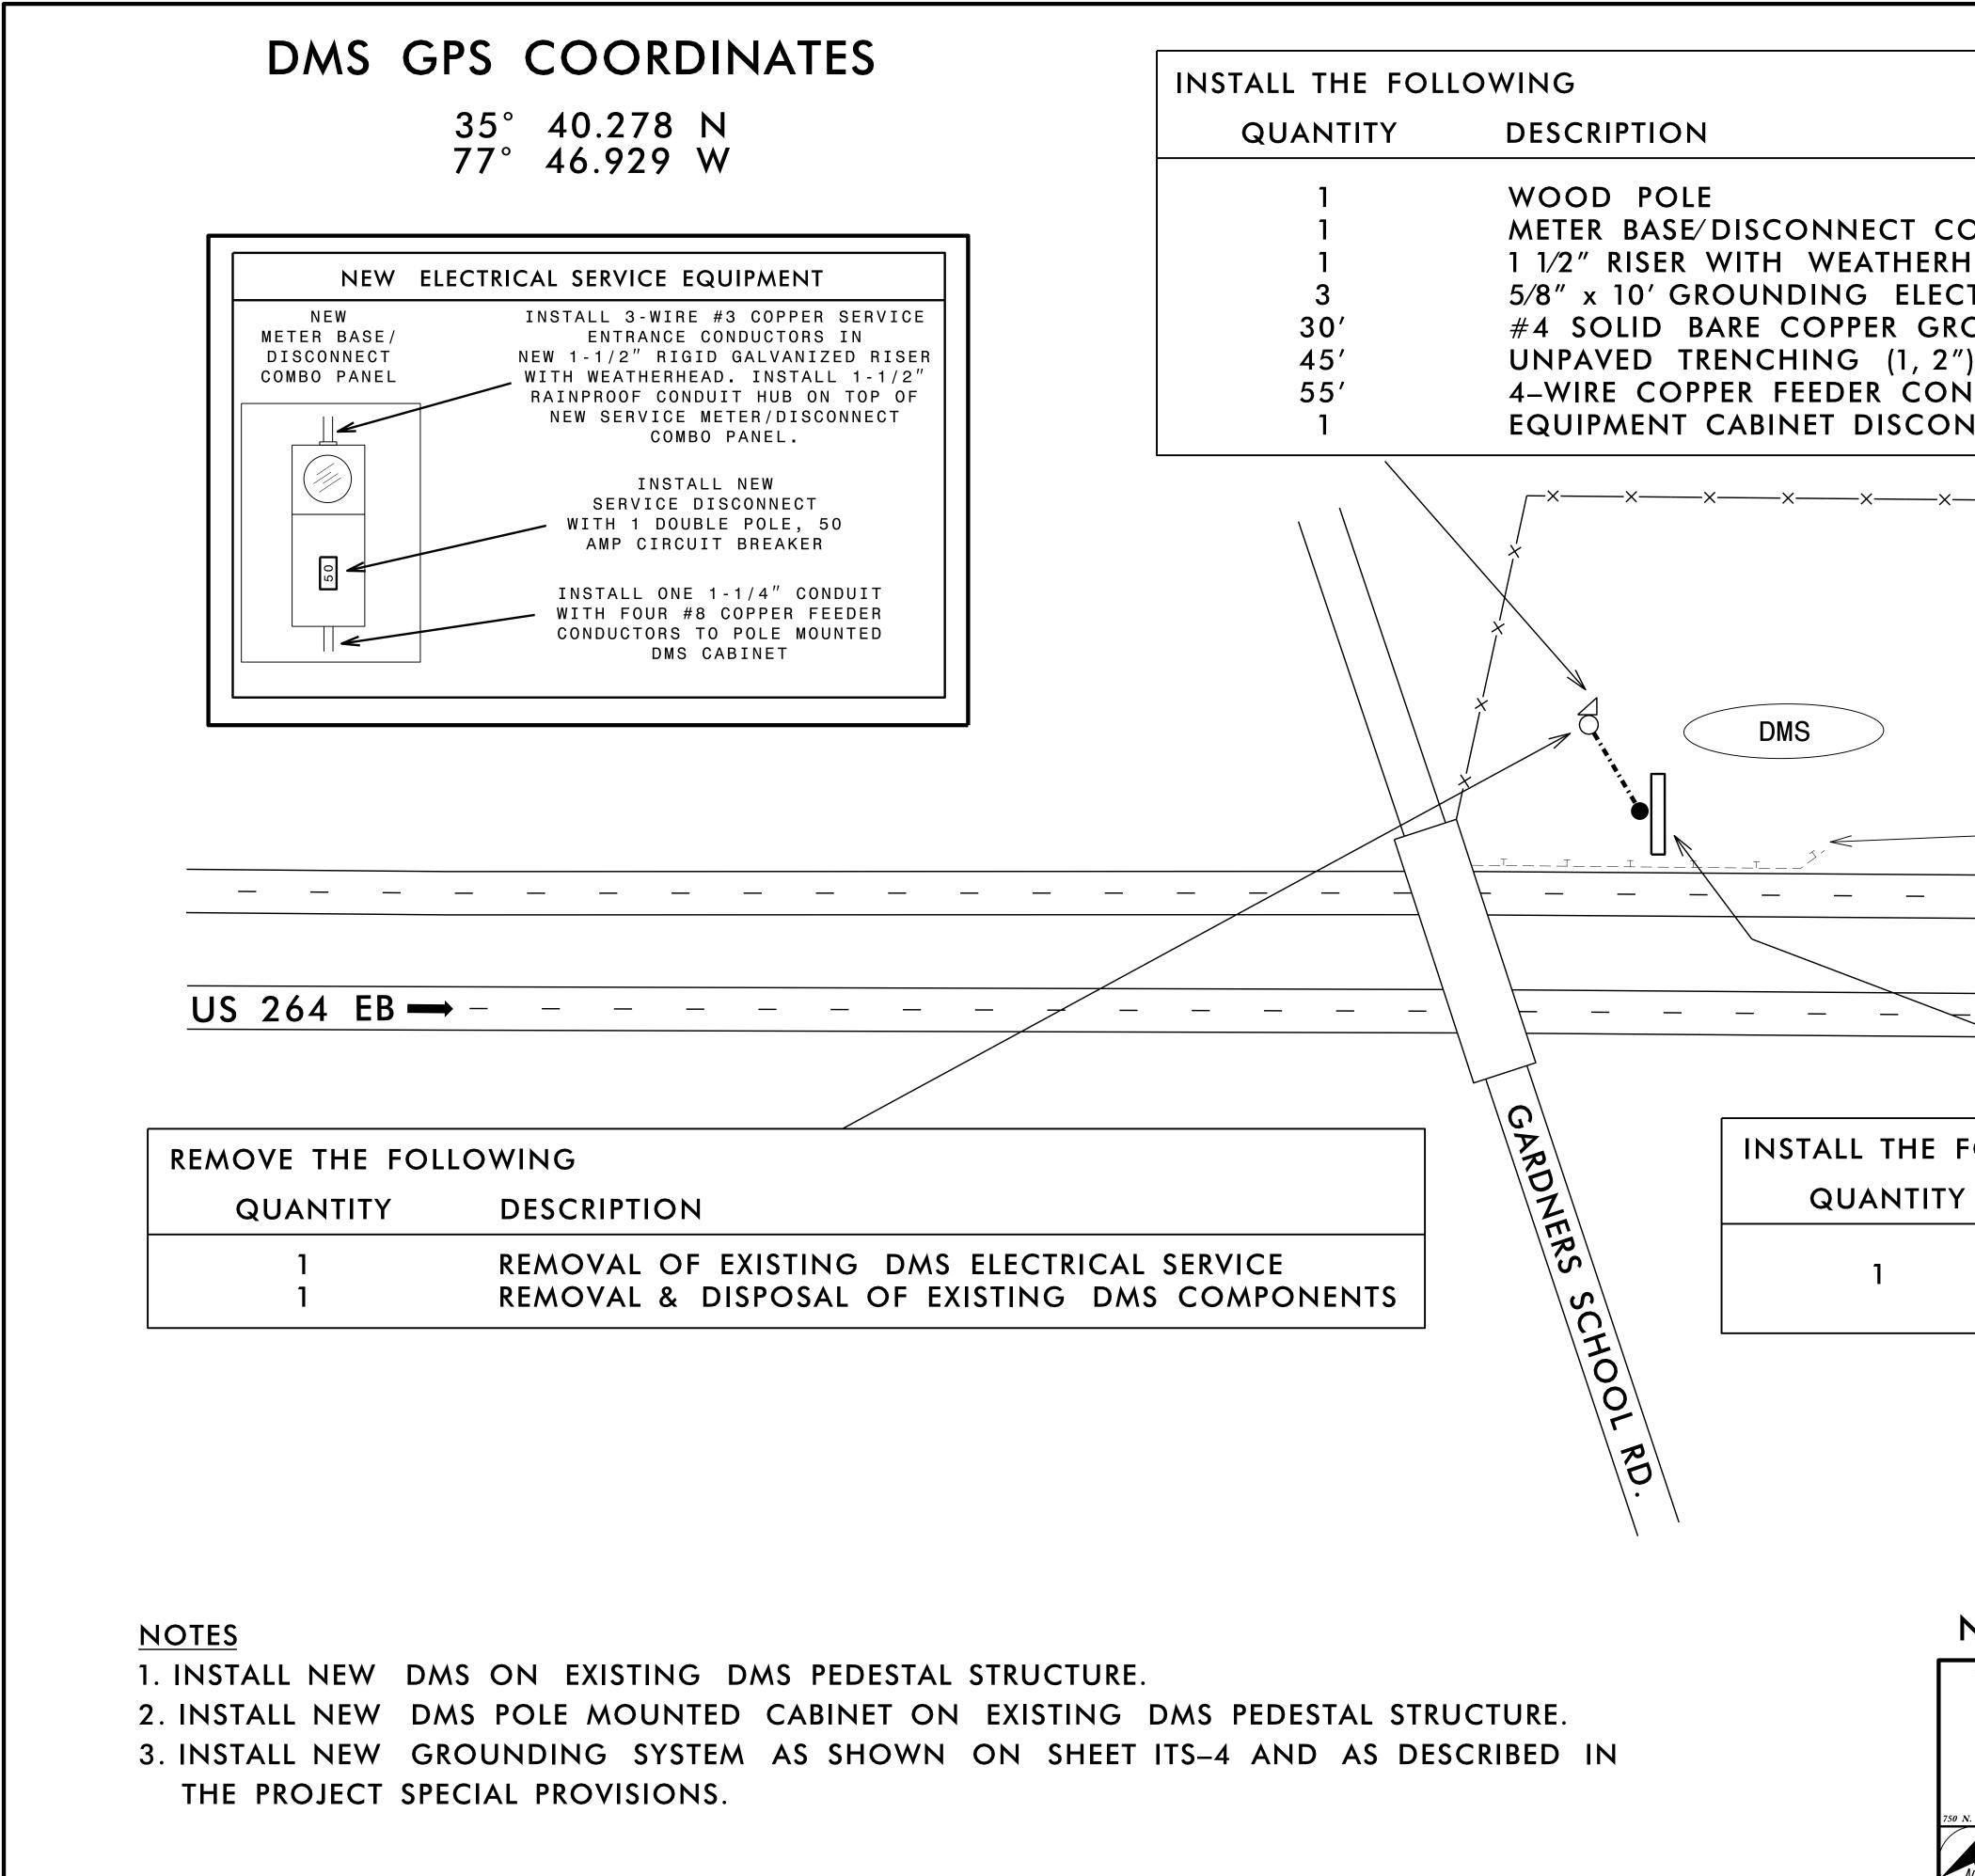

|                                                                                     |                                        | PROJECT REFERENCE NO.<br>HI-0007            | SHEET NO.<br>ITS-3 |
|-------------------------------------------------------------------------------------|----------------------------------------|---------------------------------------------|--------------------|
|                                                                                     |                                        |                                             | TIOOO              |
|                                                                                     |                                        |                                             |                    |
|                                                                                     |                                        |                                             |                    |
|                                                                                     |                                        |                                             |                    |
| OMBINATION PANEL                                                                    |                                        |                                             |                    |
| IEAD                                                                                |                                        |                                             |                    |
| TRODE                                                                               |                                        |                                             |                    |
| OUNDING CONDUCTOR                                                                   |                                        |                                             |                    |
| )                                                                                   |                                        |                                             |                    |
| IDUCTORS                                                                            |                                        |                                             |                    |
| INECT                                                                               |                                        |                                             |                    |
|                                                                                     |                                        |                                             |                    |
| XX                                                                                  |                                        |                                             |                    |
|                                                                                     |                                        |                                             |                    |
|                                                                                     |                                        |                                             |                    |
|                                                                                     |                                        |                                             |                    |
|                                                                                     |                                        |                                             |                    |
|                                                                                     |                                        |                                             |                    |
|                                                                                     |                                        |                                             |                    |
|                                                                                     |                                        |                                             |                    |
|                                                                                     |                                        |                                             |                    |
| EXISTING<br>GUARDRAIL                                                               |                                        |                                             |                    |
| GUARDRAIL                                                                           |                                        |                                             |                    |
|                                                                                     | - 🗕 US 💈                               | 264 WB                                      |                    |
|                                                                                     |                                        |                                             |                    |
|                                                                                     |                                        |                                             |                    |
|                                                                                     |                                        |                                             |                    |
|                                                                                     |                                        |                                             |                    |
|                                                                                     |                                        |                                             |                    |
|                                                                                     |                                        |                                             |                    |
| OLLOWING                                                                            |                                        |                                             |                    |
| DESCRIPTION                                                                         |                                        |                                             |                    |
|                                                                                     |                                        |                                             |                    |
| DYNAMIC MESSA                                                                       | GE SIGN (                              | TYPE 2C                                     |                    |
|                                                                                     |                                        |                                             |                    |
|                                                                                     |                                        |                                             |                    |
|                                                                                     |                                        |                                             |                    |
|                                                                                     |                                        |                                             |                    |
| NOTE:                                                                               |                                        |                                             |                    |
| ELECTRICAL SERVIC                                                                   |                                        |                                             |                    |
| OF DESIGN. CONTR<br>CONDITIONS AT TH                                                | ACTOR TO VERIFY                        | ACTUAL                                      |                    |
| OBTAIN APPROVAL<br>ANY CHANGES.                                                     |                                        |                                             | 6                  |
| ANT UNANDES.                                                                        |                                        |                                             | <b>.</b>           |
| NEAR MM 52 EAST                                                                     | OF US 2                                | 64 BUS.                                     |                    |
| Prepared in the Offices of:                                                         |                                        | SEAL                                        |                    |
| DMS REPL                                                                            | ACEMENT                                |                                             |                    |
|                                                                                     |                                        | The set of ESSION                           |                    |
| DIVISION 04 WILSON                                                                  | COWI                                   |                                             |                    |
| PLAN DATE: MAY 2022<br>J. Greenfield Phwy., Garner, NC 27529 PREPARED BY: L.E. NEAL | REVIEWED BY: G.A. GREE<br>REVIEWED BY: |                                             |                    |
| SCALE REVISIONS                                                                     |                                        | DATE DocuSigned by:                         | 5/21/2022          |
|                                                                                     |                                        | <br>D262B8831891949494JRE<br>CADD Filename: | DATE               |
|                                                                                     |                                        |                                             |                    |