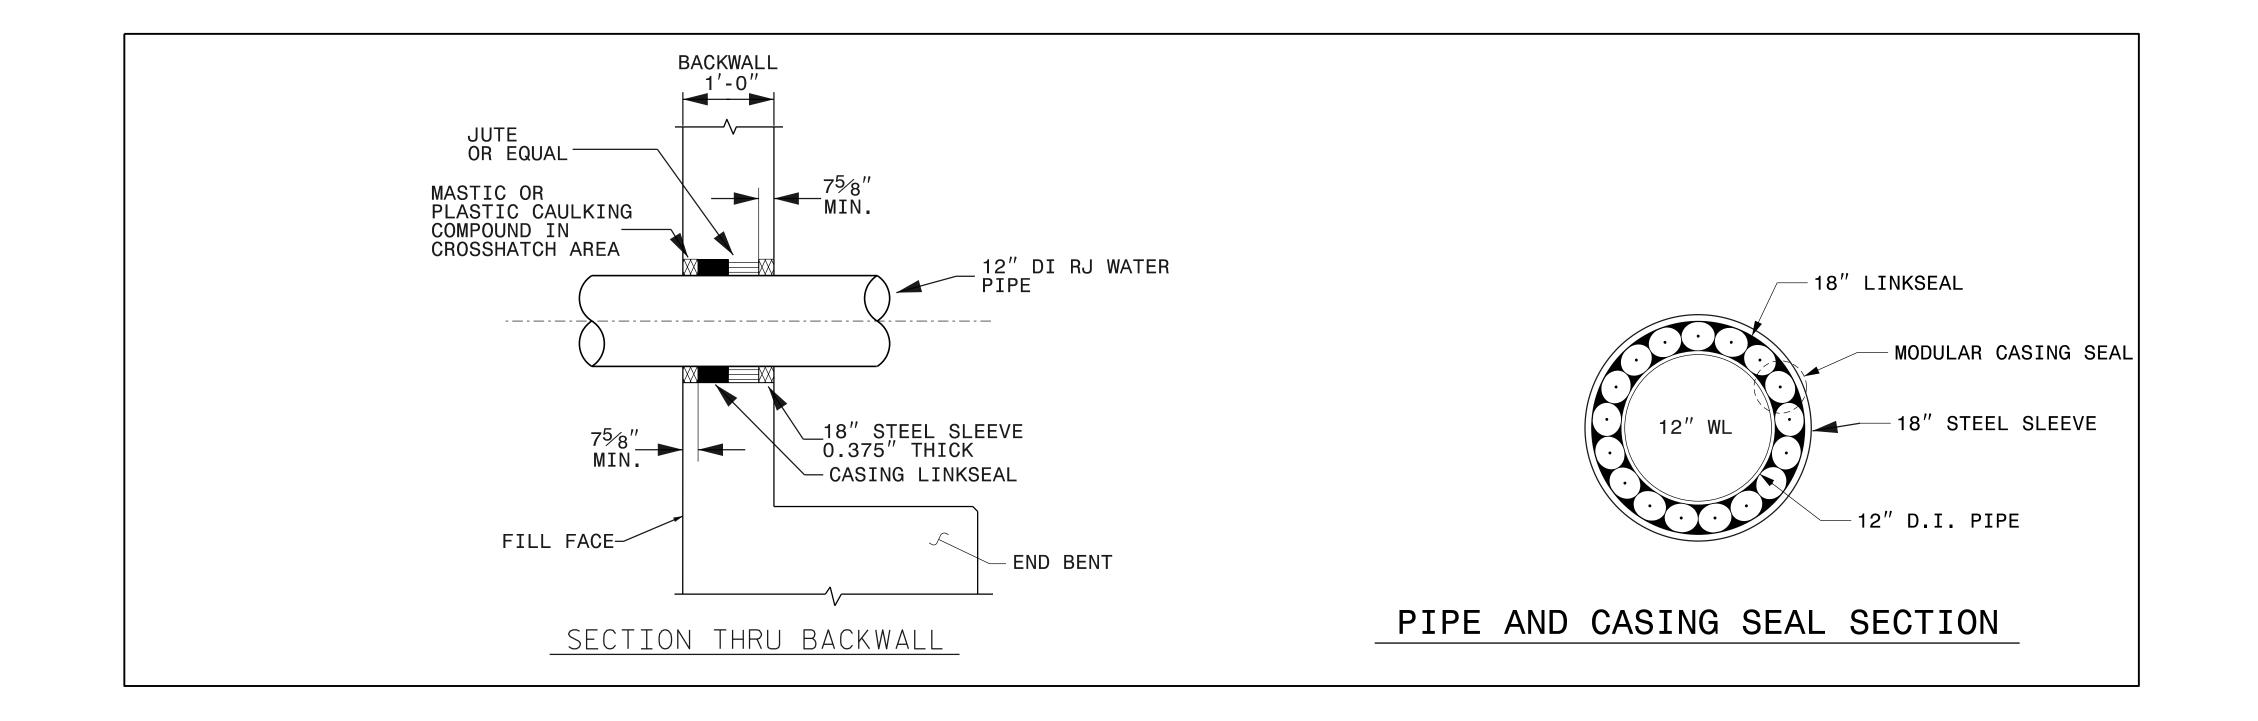

Note that the signature of the signa

PROJECT NO. B-4786
PITT COUNTY

STATION PROPOSED BRIDGE

SHEET OF

STATE OF NORTH CAROLINA

DEPARTMENT OF TRANSPORTATION

RALEIGH

12"WATER LINE BRIDGE ATTACHMENT DETAILS