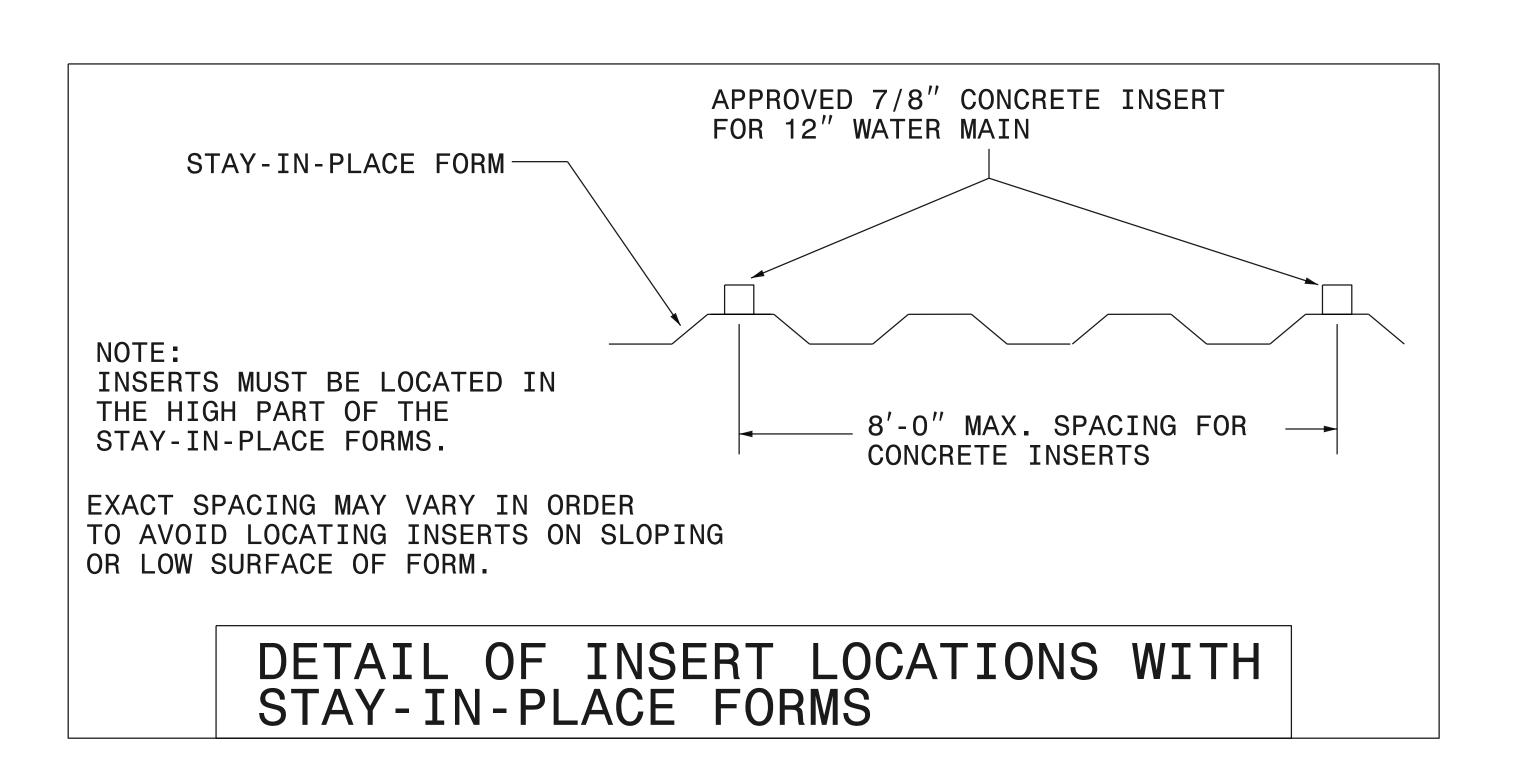

Note that the signature of the signa

PROJECT NO. B-4786
PITT COUNTY

STATION PROPOSED BRIDGE

SHEET OF

STATE OF NORTH CAROLINA

DEPARTMENT OF TRANSPORTATION

RALEIGH

12"WATER LINE BRIDGE ATTACHMENT DETAILS