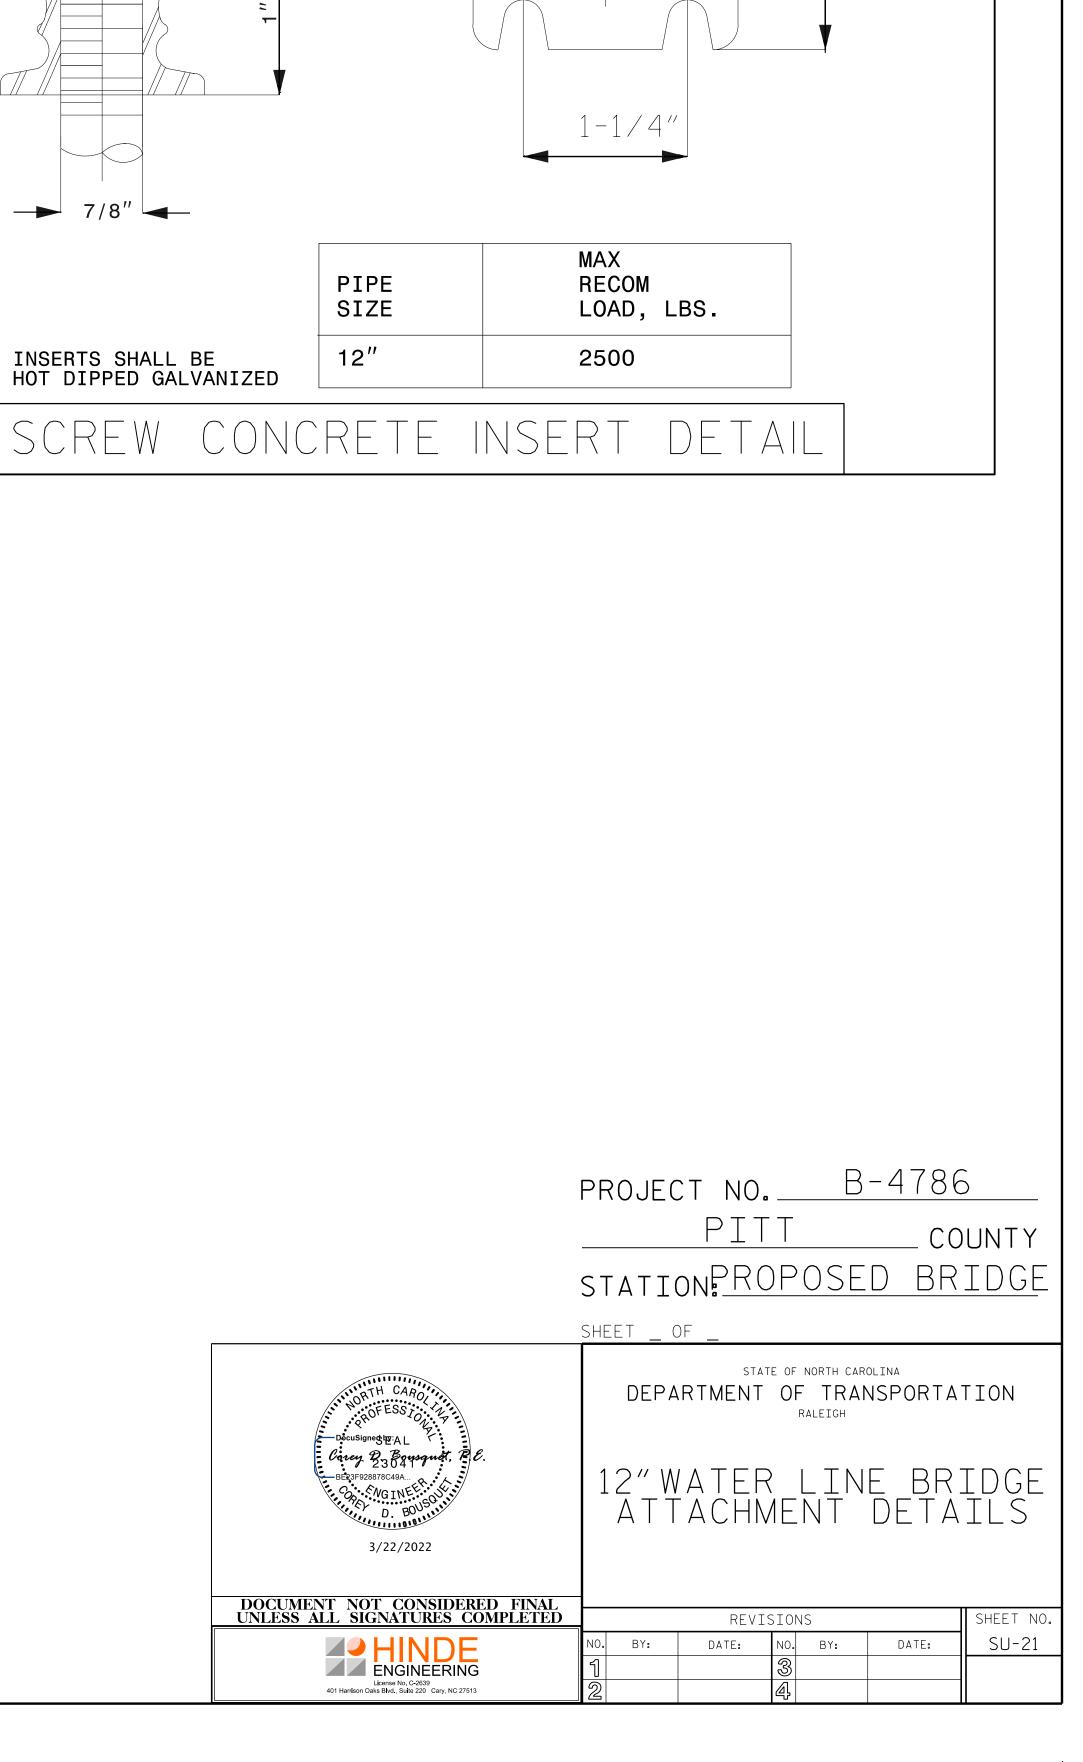

+

|              |   |                                                                               | -                                 |                                                      |                                                                                                 |
|--------------|---|-------------------------------------------------------------------------------|-----------------------------------|------------------------------------------------------|-------------------------------------------------------------------------------------------------|
|              |   |                                                                               |                                   | MIN. 2<br>PIPE J                                     | HANGERS PER<br>DINT (TYP.)                                                                      |
|              |   |                                                                               |                                   | LATE<br>BRAC<br>1.0'<br>FROM<br>PIPE<br>JOIN<br>OVER | RIAL PIPE<br>ING (TYP.)<br>MIN. CLEARAN<br>DECK DRAINAG<br>S AND BRIDGE<br>TS ALONG THE<br>HANG |
|              |   |                                                                               | WATER                             | MAIN                                                 | ANCHOR                                                                                          |
| CHECKED BY : | - | DATE : <u>8-18</u><br>DATE : <u>-</u><br>DATE : <u>-</u>                      |                                   |                                                      |                                                                                                 |
|              |   | 22-MAR-2022 14:03<br>\$\$\$\$\$\$\$\$\$\$\$\$\$\$\$<br>\$\$\$\$USERNAME\$\$\$ | \$\$DGN\$\$\$\$\$\$\$\$\$\$\$\$\$ | \$\$\$\$                                             |                                                                                                 |