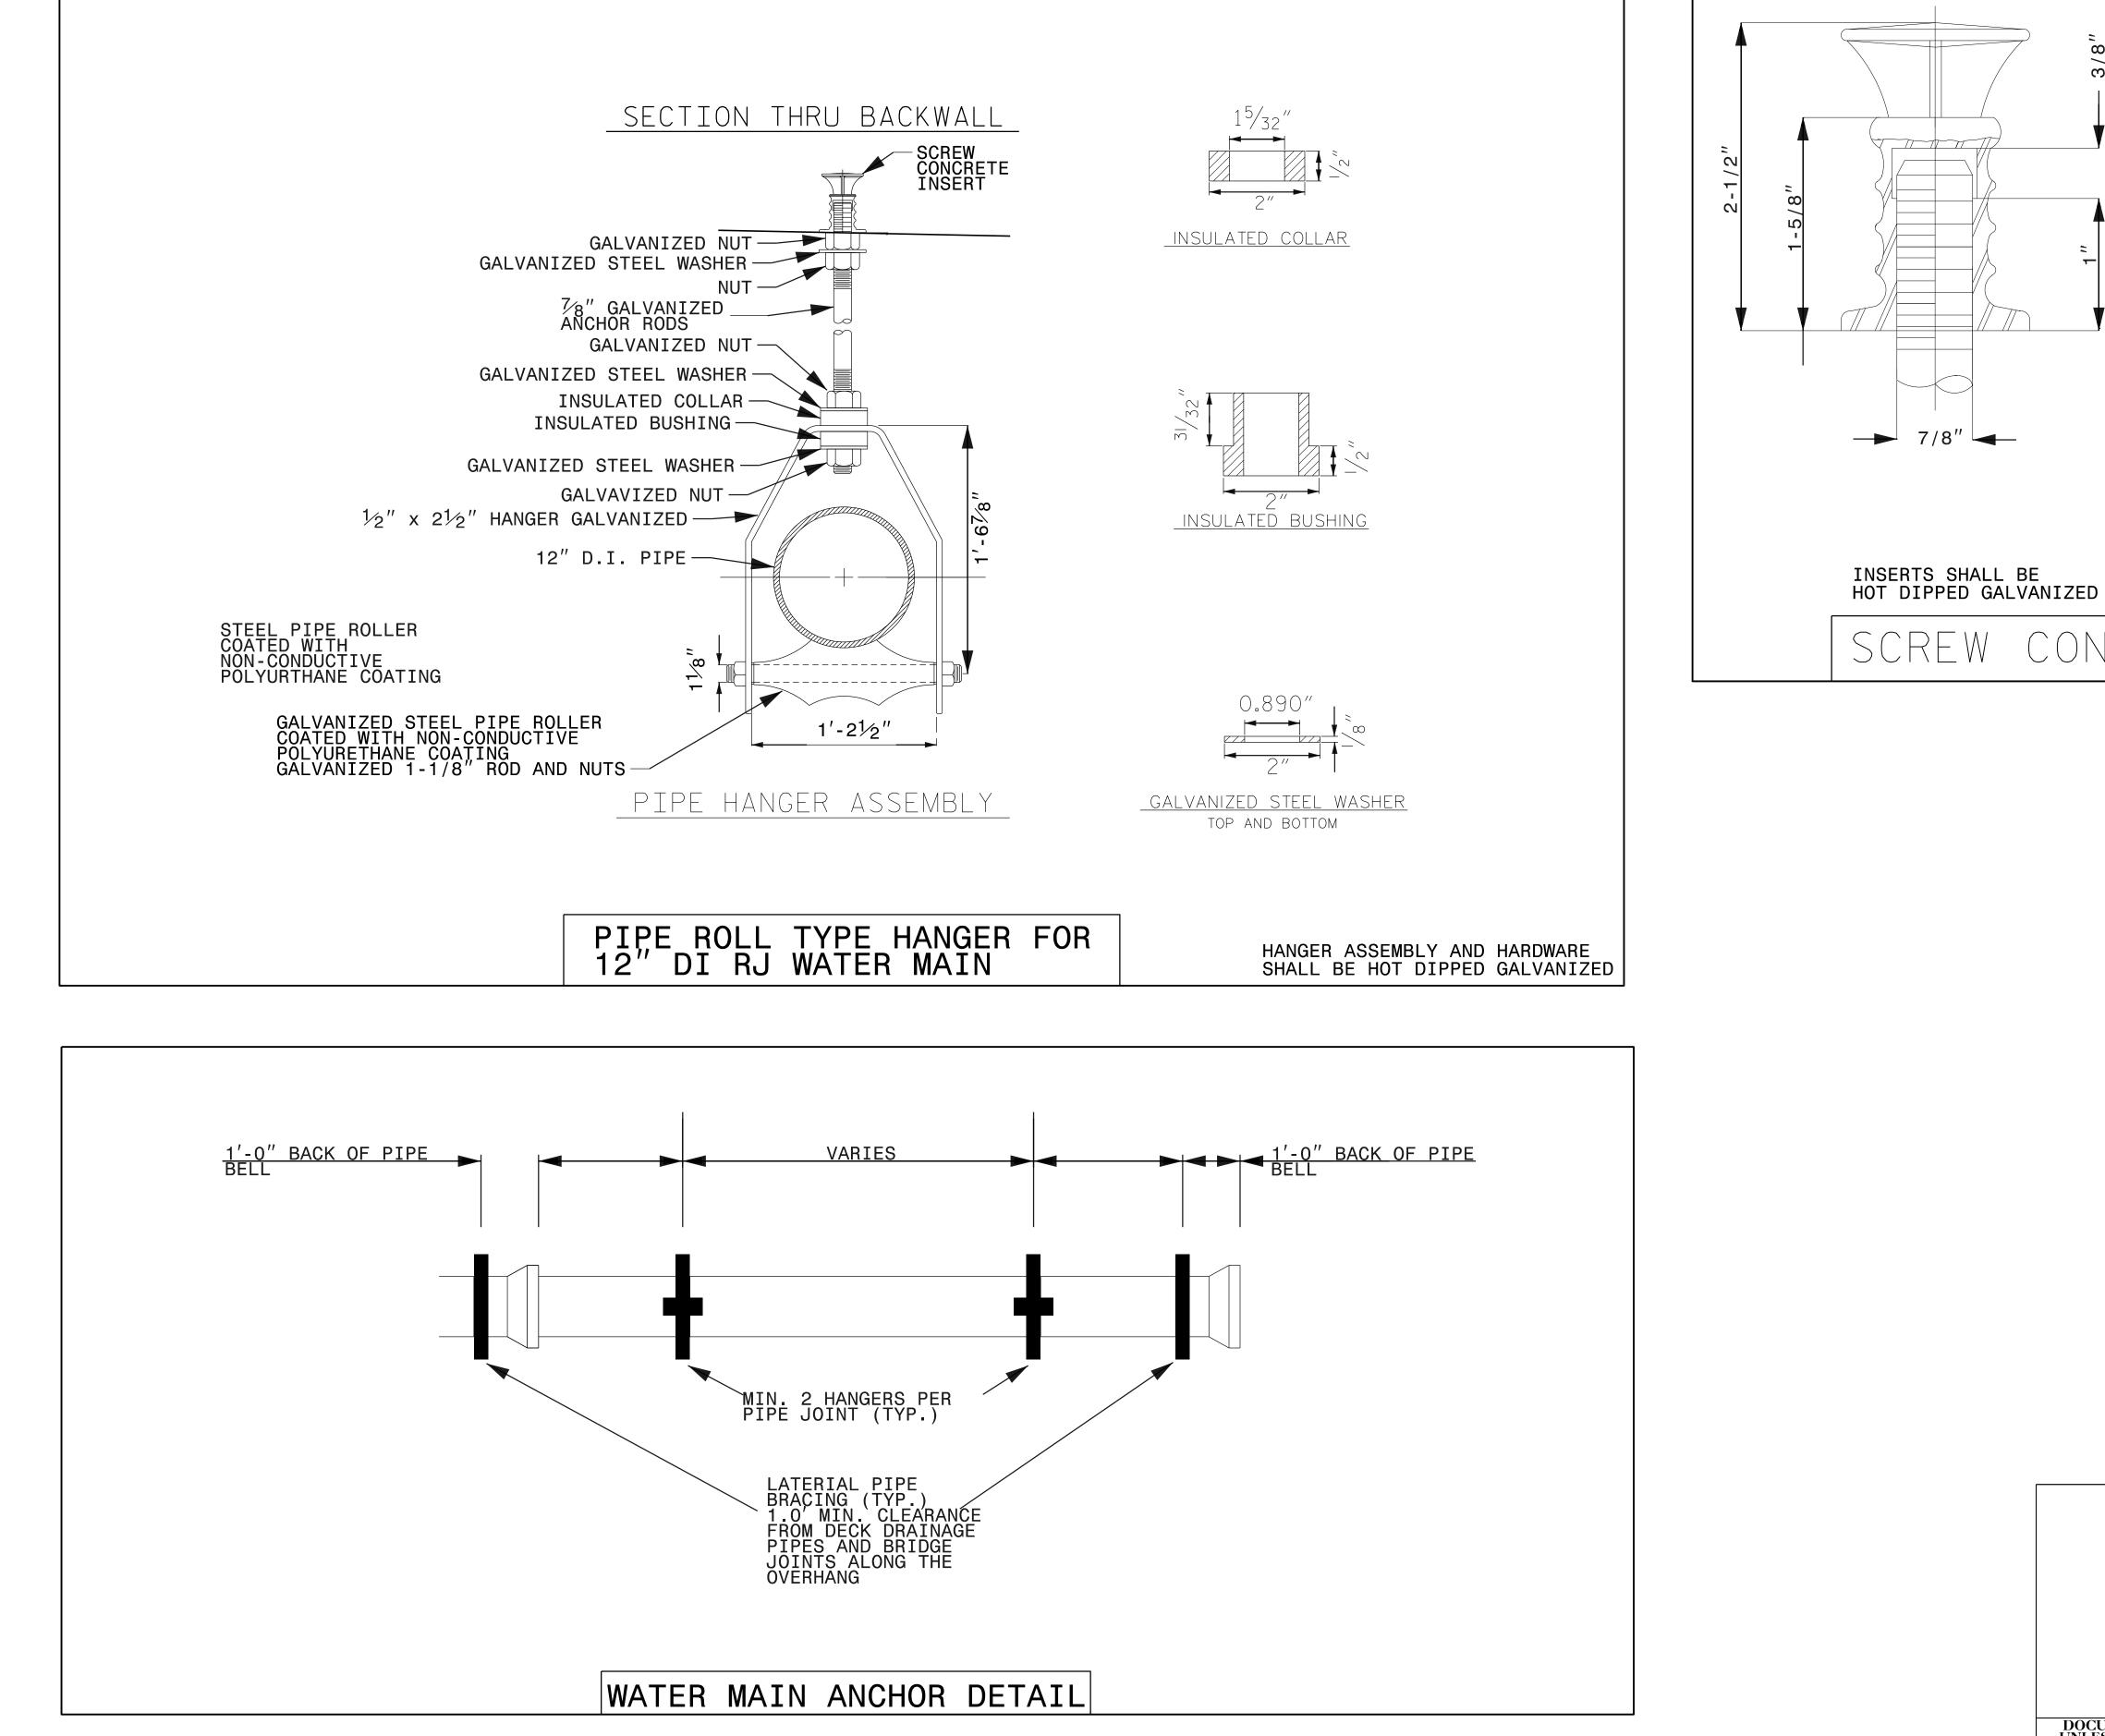

+

|              |   |                                                                               | -                                 |                                                      |                                                                                                 |
|--------------|---|-------------------------------------------------------------------------------|-----------------------------------|------------------------------------------------------|-------------------------------------------------------------------------------------------------|
|              |   |                                                                               |                                   | MIN. 2<br>PIPE J                                     | HANGERS PER<br>DINT (TYP.)                                                                      |
|              |   |                                                                               |                                   | LATE<br>BRAC<br>1.0'<br>FROM<br>PIPE<br>JOIN<br>OVER | RIAL PIPE<br>ING (TYP.)<br>MIN. CLEARAN<br>DECK DRAINAG<br>S AND BRIDGE<br>TS ALONG THE<br>HANG |
|              |   |                                                                               | WATER                             | MAIN                                                 | ANCHOR                                                                                          |
| CHECKED BY : | - | DATE : <u>8-18</u><br>DATE : <u>-</u><br>DATE : <u>-</u>                      |                                   |                                                      |                                                                                                 |
|              |   | 22-MAR-2022 14:03<br>\$\$\$\$\$\$\$\$\$\$\$\$\$\$\$<br>\$\$\$\$USERNAME\$\$\$ | \$\$DGN\$\$\$\$\$\$\$\$\$\$\$\$\$ | \$\$\$\$                                             |                                                                                                 |