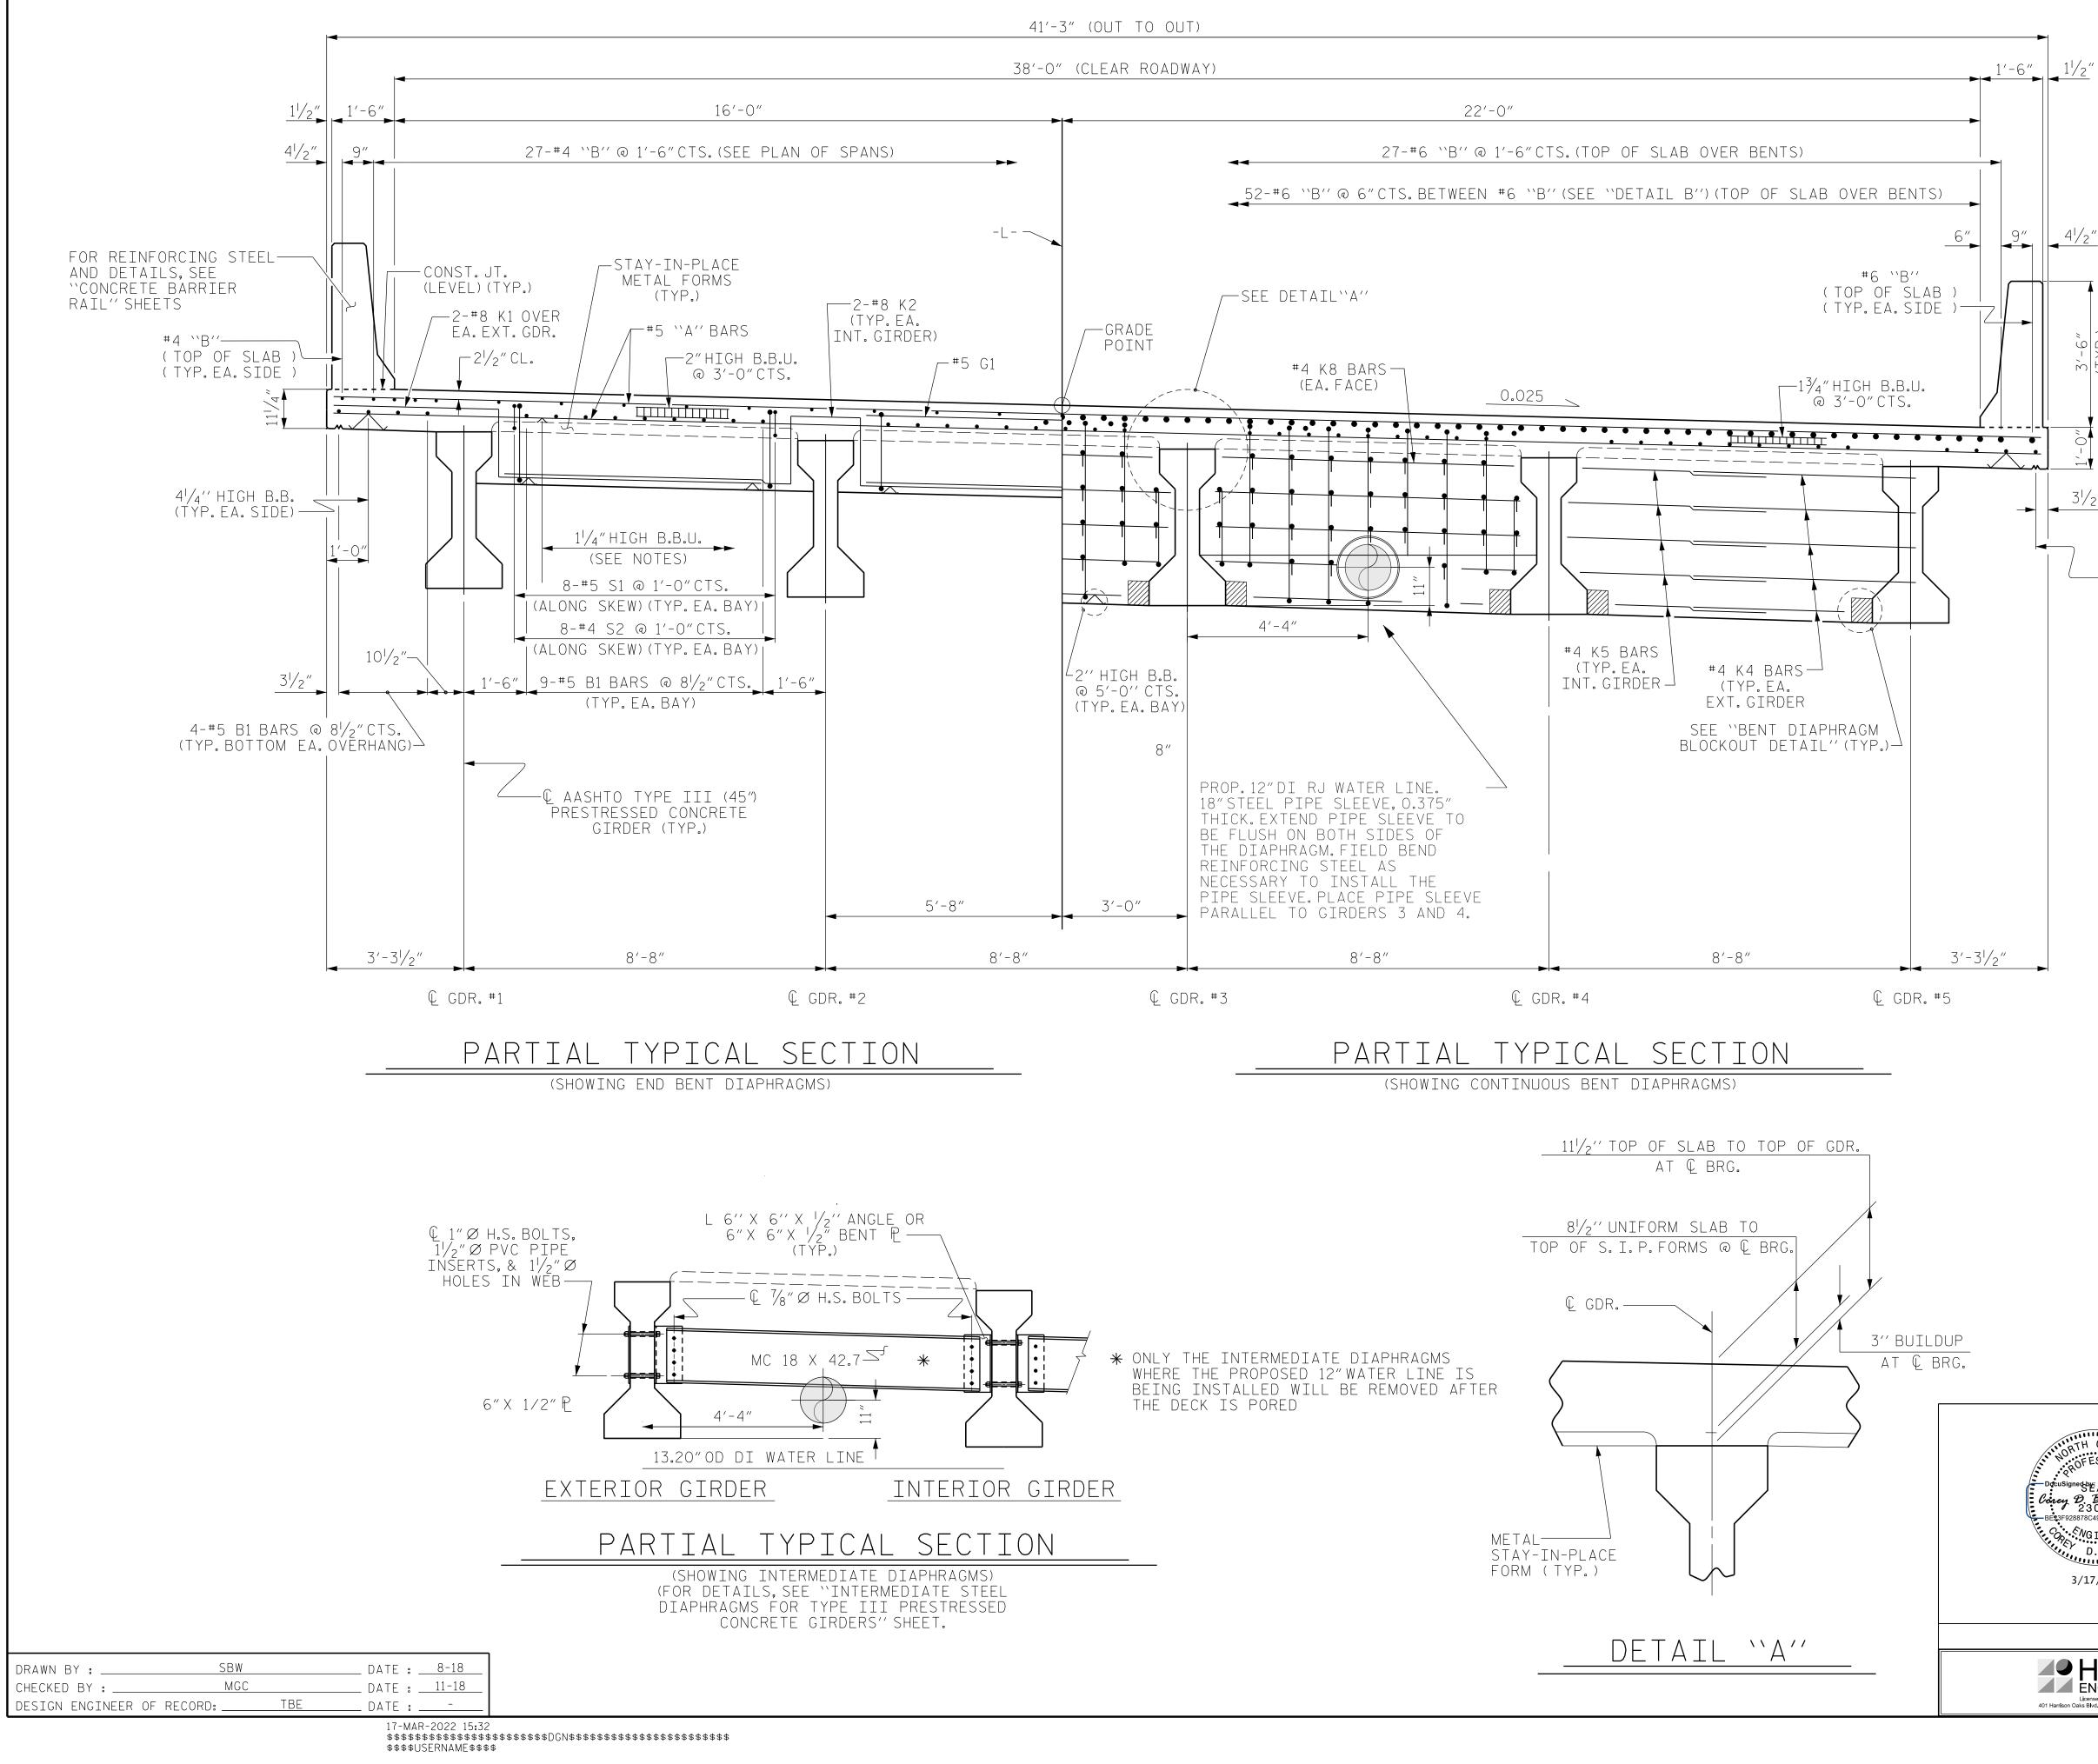

+

—

| <br>$\frac{1'-6''}{6''-6''}$                                                                                                                                                                                                                                                                                                                             |
|----------------------------------------------------------------------------------------------------------------------------------------------------------------------------------------------------------------------------------------------------------------------------------------------------------------------------------------------------------|
| PROJECT NO. <u>B-4786</u><br><u>PITT</u> COUNTY<br>STATION: <u>28+03.00 -L-</u><br>SHEET 1 OF 2<br>STATE OF NORTH CAROLINA<br>DEPARTMENT OF TRANSPORTATION<br>RALEICH<br>SUPERSTRUCTURE<br>TYPICAL SECTION<br>12" WATER LINE<br>ATTACHMENT<br>NO. BY: DATE: NO. BY: DATE: SHEET NO.<br>SUFERSTRUCTURE<br>TYPICAL SECTION<br>12" WATER LINE<br>ATTACHMENT |