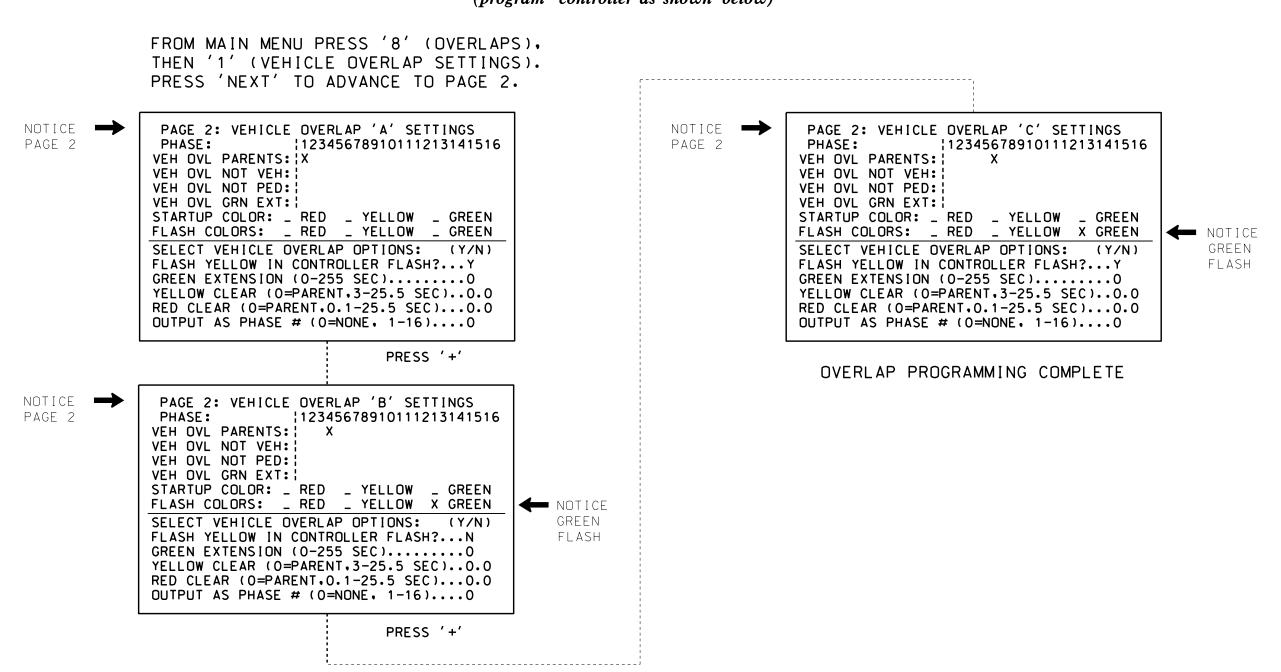

#### OVERLAP PROGRAMMING DETAIL FOR ALTERNATE PHASING

(program controller as shown below)

**←** NOTICE

GREEN

FLASH

VEH OVL PARENTS: X

STARTUP COLOR: \_ RED \_ YELLOW \_ GREEN FLASH COLORS: \_ RED \_ YELLOW X GREEN

SELECT VEHICLE OVERLAP OPTIONS: (Y/N)

FLASH YELLOW IN CONTROLLER FLASH?...N

GREEN EXTENSION (0-255 SEC).....

OUTPUT AS PHASE # (0=NONE, 1-16)....0

YELLOW CLEAR (0=PARENT.3-25.5 SEC)..0.0

RED CLEAR (0=PARENT.0.1-25.5 SEC)...0.0

PRESS '+'

VEH OVL NOT VEH: VEH OVL NOT PED:

VEH OVL GRN EXT: 1

THIS ELECTRICAL DETAIL IS FOR

THE SIGNAL DESIGN: 08-0649

DESIGNED: MARCH 2022

SEALED: 4/20/2022

REVISED: N/A

UNLESS ALL SIGNATURES COMPLETED 036880 04/21/2022 Keith M. Mins -2F80**57866EN8AC1T3144R8E**.

SIG. INVENTORY NO.

08-0649

**DOCUMENT NOT CONSIDERED FINAL** 

PROJECT REFERENCE NO.

R-3830

Sig. 22.

FROM MAIN MENU PRESS '8' (OVERLAPS).