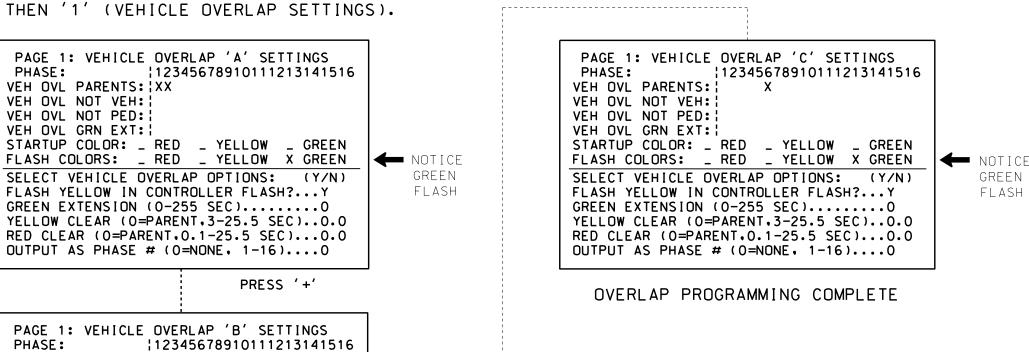

#### OVERLAP PROGRAMMING DETAIL FOR DEFAULT PHASING

(program controller as shown below)

UNLESS ALL SIGNATURES COMPLETED 036880 04/21/2022 Keith M. Mins -2F80**57866EN8AC1T3144R8E**.

SIG. INVENTORY NO.

08-0649

**DOCUMENT NOT CONSIDERED FINAL** 

PROJECT REFERENCE NO.

R-3830

Sig. 22.

FROM MAIN MENU PRESS '8' (OVERLAPS).