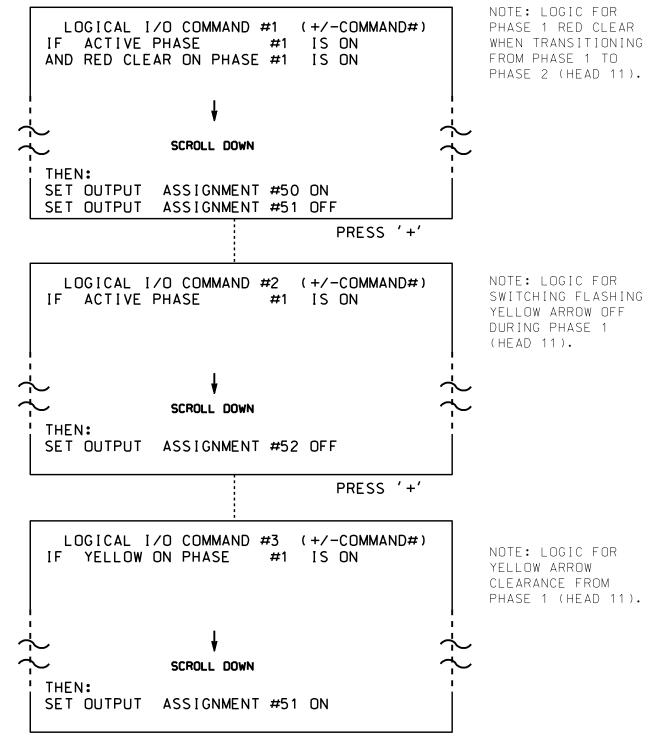

# LOGICAL I/O PROCESSOR PROGRAMMING DETAIL TO PRODUCE SPECIAL FYA-PPLT SIGNAL SEQUENCE

(program controller as shown below)

- 1. FROM MAIN MENU PRESS '2' (PHASE CONTROL), THEN '1' (PHASE CONTROL FUNCTIONS). SCROLL TO THE BOTTOM OF THE MENU AND ENABLE ACT LOGIC COMMANDS 1, 2, AND 3.
- 2. FROM MAIN MENU PRESS '6' (OUTPUTS), THEN '3' (LOGICAL I/O PROCESSOR).

LOGIC I/O PROCESSOR PROGRAMMING COMPLETE