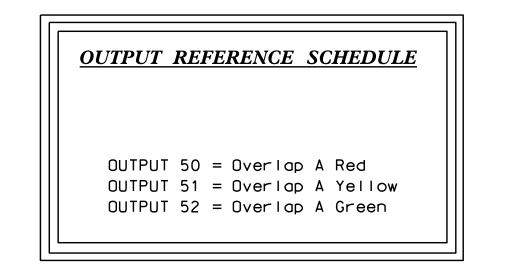

# LOGICAL I/O PROCESSOR PROGRAMMING DETAIL TO PRODUCE SPECIAL FYA-PPLT SIGNAL SEQUENCE

(program controller as shown below)

- 1. FROM MAIN MENU PRESS '2' (PHASE CONTROL), THEN '1' (PHASE CONTROL FUNCTIONS). SCROLL TO THE BOTTOM OF THE MENU AND ENABLE ACT LOGIC COMMANDS 1, 2, AND 3.
- 2. FROM MAIN MENU PRESS '6' (OUTPUTS), THEN '3' (LOGICAL I/O PROCESSOR).

LOGIC I/O PROCESSOR PROGRAMMING COMPLETE