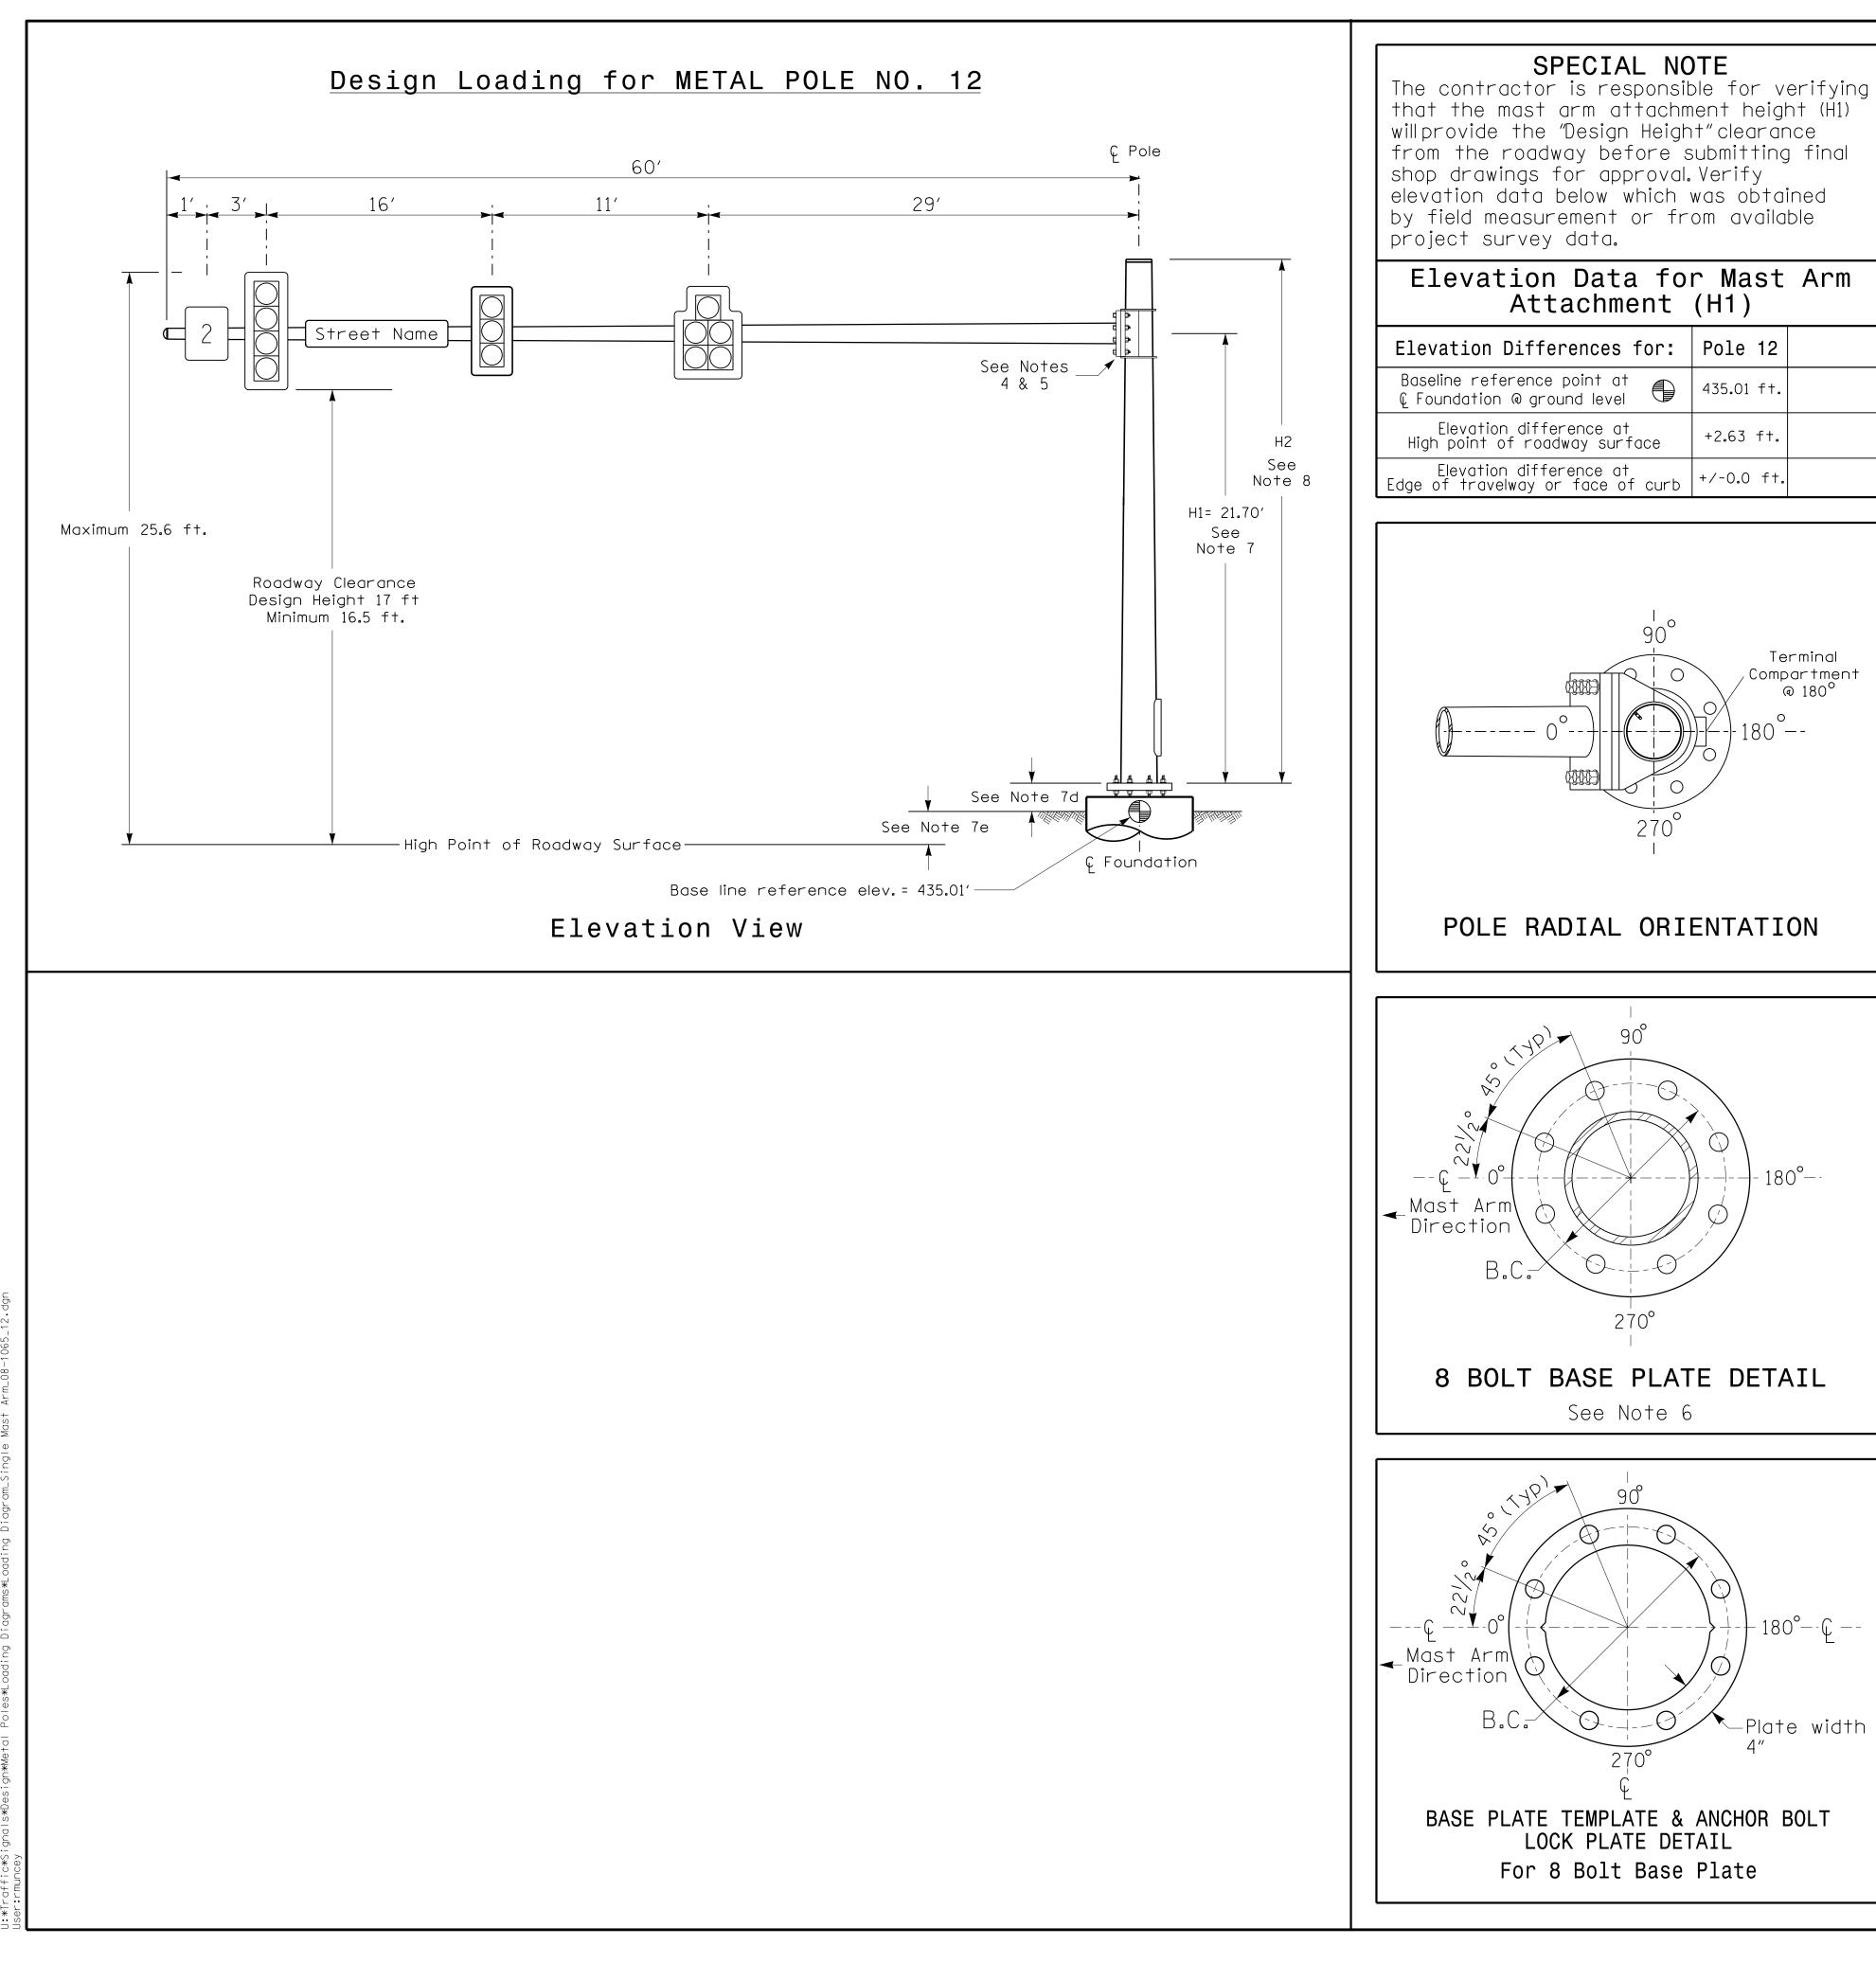

| Elevation Differences for:                                   | Pole 12    |  |  |  |
|--------------------------------------------------------------|------------|--|--|--|
| Baseline reference point at<br>& Foundation @ ground level   | 435.01 ft. |  |  |  |
| Elevation difference at<br>High point of roadway surface     | +2.63 ft.  |  |  |  |
| Elevation difference at<br>Edge of travelway or face of curb | +/-0.0 ft. |  |  |  |

# METAL POLE No. 12

| PROJECT REFERENCE NO. | SHEET NO. |
|-----------------------|-----------|
| R-3830                | SIG-17.6  |

|                   | MAST ARM LOADING SC                                       | HEDUI     | LE                    |         |
|-------------------|-----------------------------------------------------------|-----------|-----------------------|---------|
| loading<br>Symbol | DESCRIPTION                                               | AREA      | SIZE                  | WEIGHT  |
|                   | RIGID MOUNTED SIGNAL HEAD<br>12"-4 SECTION-WITH BACKPLATE | 11.5 S.F. | 25.5″W<br>X<br>66.0″L | 74 LBS  |
|                   | RIGID MOUNTED SIGNAL HEAD<br>12"-3 SECTION-WITH BACKPLATE | 9.3 S.F.  | 25.5″₩<br>X<br>52.5″L | 60 LBS  |
|                   | RIGID MOUNTED SIGNAL HEAD<br>12"-5 SECTION-WITH BACKPLATE | 16.3 S.F. | 42.0″W<br>X<br>56.0″L | 103 LBS |
| Street Name       | STREET NAME SIGN<br>RIGID MOUNTED                         | 16.0 S.F. | 24.0″W<br>X<br>96.0″L | 36 LBS  |
| 2                 | SIGN<br>RIGID MOUNTED                                     | 7.5 S.F.  | 30.0″W<br>X<br>36.0″L | 14 LBS  |

### <u>NOTES</u>

1. Design the traffic signal structure and foundation in accordance with: • The 6th Edition 2013 AASHTO "Standard Specifications for StructuralSupports for Highway Signs, Luminaires, and Traffic Signals, including all of the latest interim revisions. • The 2018 NCDOT "Standard Specifications for Roads and Structures." The latest addenda to the specifications can be found in the traffic signalproject specialprovisions. • The 2018 NCDOT Roadway Standard Drawings.

2. Design the traffic signal structure using the loading conditions shown in the elevation views. These are anticipated worst case "design loads" and may not represent the actual loads that will be applied at the time of the installation. The contractor should refer to the traffic signal plans for the actual loads that will be applied at the time of the installation. 3. Design all signal supports using stress ratios that do not exceed 0.9.

4. The camber design for the mast arm deflection should provide an appearance of a low pitched arch where the tip or the free end of the mast arm does not deflect below horizontal when fully loaded.

5. A clamp-type bolted mast arm-to-pole connection may be used instead of the welded ring stiffened box connection shown as long as the connection meets all of the design

6. Design base plate with 8 anchor bolt holes. Provide 2 inch x 60 inch anchor bolts.

7. The mast arm attachment height (H1) shown is based on the following design assumptions: a. Mast arm slope and deflection are not considered in determining the arm attachment height as they are assumed to offset each other.

b. Signalheads are rigidly mounted and vertically centered on the mast arm.

c. The roadway clearance height for design is as shown in the elevation views.

d. The top of the pole base plate is 0.75 feet above the ground elevation.

e. Refer to the Elevation Data Chart for the elevation differences between the proposed foundation ground leveland the high point of the roadway.

8. The pole manufacturer will determine the total height (H2) of each pole using the greater of

• Mast arm attachment height (H1) plus 2 feet, or

• H1 plus 1/2 of the total height of the mast arm attachment assembly plus 1 foot. 9. If pole location adjustments are required, the contractor must gain approval from the Engineer as this may affect the mast arm lengths and arm attachment heights. The contractor may contact the SignalDesign Section Senior StructuralEngineer for assistance at (919) 814-5000.

10. The contractor is responsible for verifying that the mast arm length shown will allow proper positioning of the signalheads over the roadway.

11. The contractor is responsible for providing soilpenetration testing data (SPT) to the pole manufacturer so site specific foundations can be designed.