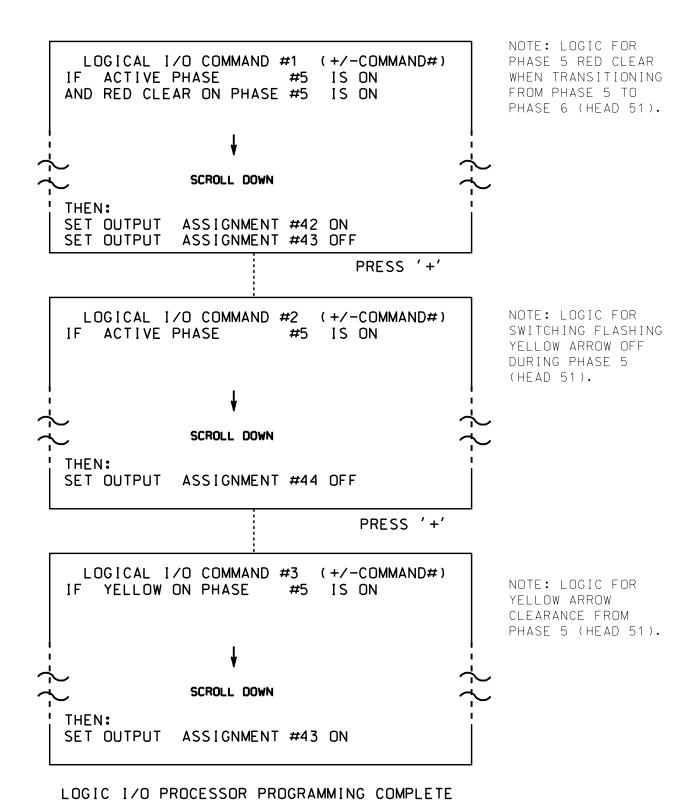

# LOGICAL I/O PROCESSOR PROGRAMMING DETAIL TO PRODUCE SPECIAL FYA-PPLT SIGNAL SEQUENCE

(program controller as shown below)

- 1. FROM MAIN MENU PRESS '2' (PHASE CONTROL), THEN '1' (PHASE CONTROL FUNCTIONS). SCROLL TO THE BOTTOM OF THE MENU AND ENABLE ACT LOGIC COMMANDS 1, 2, AND 3.
- 2. FROM MAIN MENU PRESS '6' (OUTPUTS), THEN '3' (LOGICAL I/O PROCESSOR).

### OUTPUT REFERENCE SCHEDULE

OUTPUT 42 = Overlap C Red OUTPUT 43 = Overlap C Yellow OUTPUT 44 = Overlap C Green