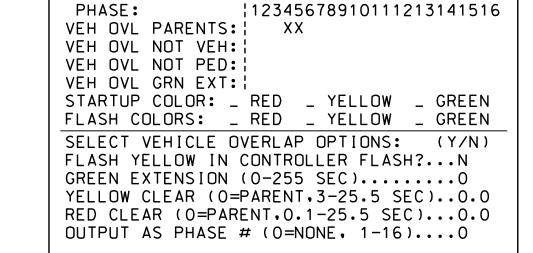

#### PRESS '+' ONCE

| PAGE 1: VEHICLE OVERLAP 'D' SETTINGS PHASE:   12345678910111213141516 VEH OVL PARENTS:   XX VEH OVL NOT VEH:   VEH OVL NOT PED:   VEH OVL GRN EXT:   STARTUP COLOR: _ RED _ YELLOW _ GREEN FLASH COLORS: _ RED _ YELLOW _ GREEN |
|---------------------------------------------------------------------------------------------------------------------------------------------------------------------------------------------------------------------------------|
| SELECT VEHICLE OVERLAP OPTIONS: (Y/N) FLASH YELLOW IN CONTROLLER FLASH?N GREEN EXTENSION (0-255 SEC)0 YELLOW CLEAR (0=PARENT.3-25.5 SEC)0.0 RED CLEAR (0=PARENT.0.1-25.5 SEC)0.0 OUTPUT AS PHASE # (0=NONE. 1-16)0              |