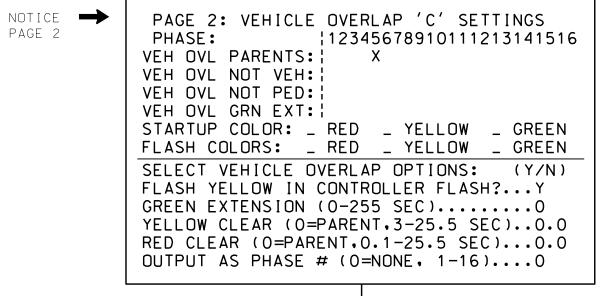

## OVERLAP PROGRAMMING DETAIL FOR ALTERNATE PHASING

(program controller as shown below)

FROM MAIN MENU PRESS '8' (OVERLAPS). THEN '1' (VEHICLE OVERLAP SETTINGS). PRESS 'NEXT' TO ADVANCE TO PAGE 2.

PRESS '+' TWICE

PROJECT REFERENCE NO.

R-3830

Sig 12.2

PRESS '+' ONCE

PAGE 2: VEHICLE OVERLAP 'D' SETTINGS

OVERLAP PROGRAMMING COMPLETE

THIS ELECTRICAL DETAIL IS FOR THE SIGNAL DESIGN: 08-1064T1 DESIGNED: March 2022 SEALED: 4/21/2022 REVISED: N/A