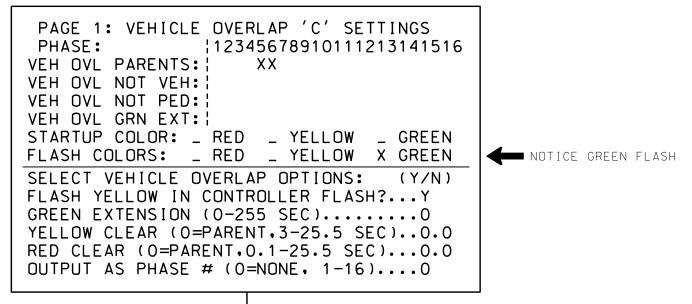

## OVERLAP PROGRAMMING DETAIL FOR DEFAULT PHASING

(program controller as shown below)

FROM MAIN MENU PRESS '8' (OVERLAPS). THEN '1' (VEHICLE OVERLAP SETTINGS).

#### PRESS '+' TWICE

### OUTPUT REFERENCE SCHEDULE

OUTPUT 42 = Overlap C Red OUTPUT 43 = Overlap C Yellow OUTPUT 44 = Overlap C Green