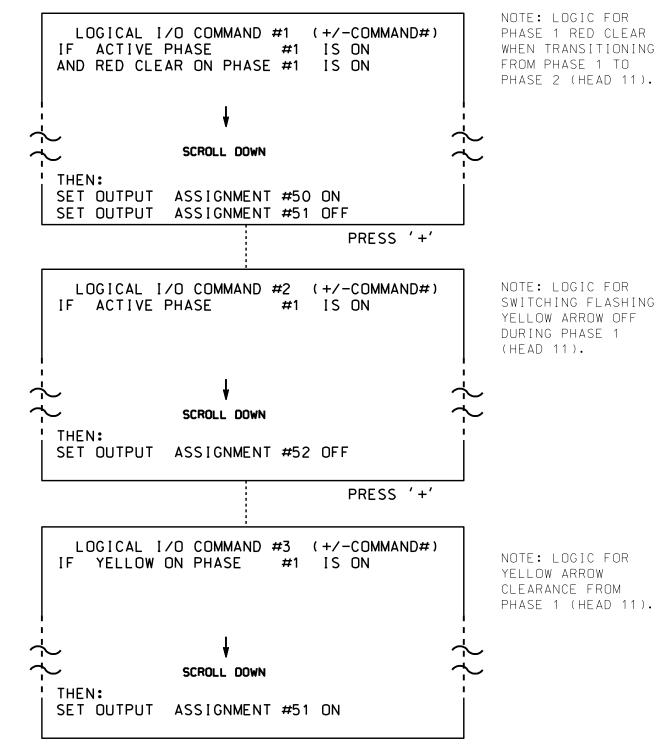

(program controller as shown below)

- 1. FROM MAIN MENU PRESS '2' (PHASE CONTROL), THEN '1' (PHASE CONTROL FUNCTIONS). SCROLL TO THE BOTTOM OF THE MENU AND ENABLE ACT LOGIC COMMANDS 1, 2, AND 3.
- 2. FROM MAIN MENU PRESS '6' (OUTPUTS), THEN '3' (LOGICAL I/O PROCESSOR).

LOGIC I/O PROCESSOR PROGRAMMING COMPLETE

## **OUTPUT REFERENCE SCHEDULE**

OUTPUT 50 = Overlap A Red OUTPUT 51 = Overlap A Yellow OUTPUT 52 = Overlap A Green