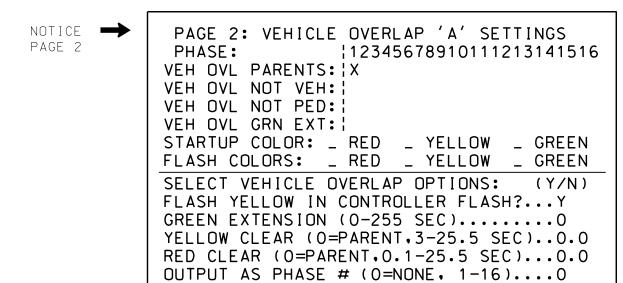

## OVERLAP PROGRAMMING DETAIL FOR ALTERNATE PHASING

(program controller as shown below)

FROM MAIN MENU PRESS '8' (OVERLAPS). THEN '1' (VEHICLE OVERLAP SETTINGS). PRESS 'NEXT' TO ADVANCE TO PAGE 2.

OVERLAP PROGRAMMING COMPLETE