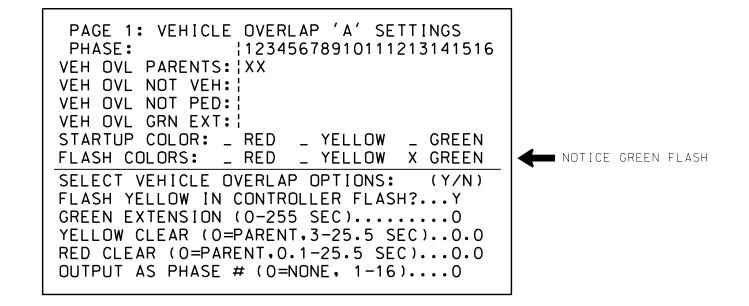

## OVERLAP PROGRAMMING DETAIL FOR DEFAULT PHASING

(program controller as shown below)

FROM MAIN MENU PRESS '8' (OVERLAPS). THEN '1' (VEHICLE OVERLAP SETTINGS).

OVERLAP PROGRAMMING COMPLETE

PROJECT REFERENCE NO. R-3830 Sig. 8.2