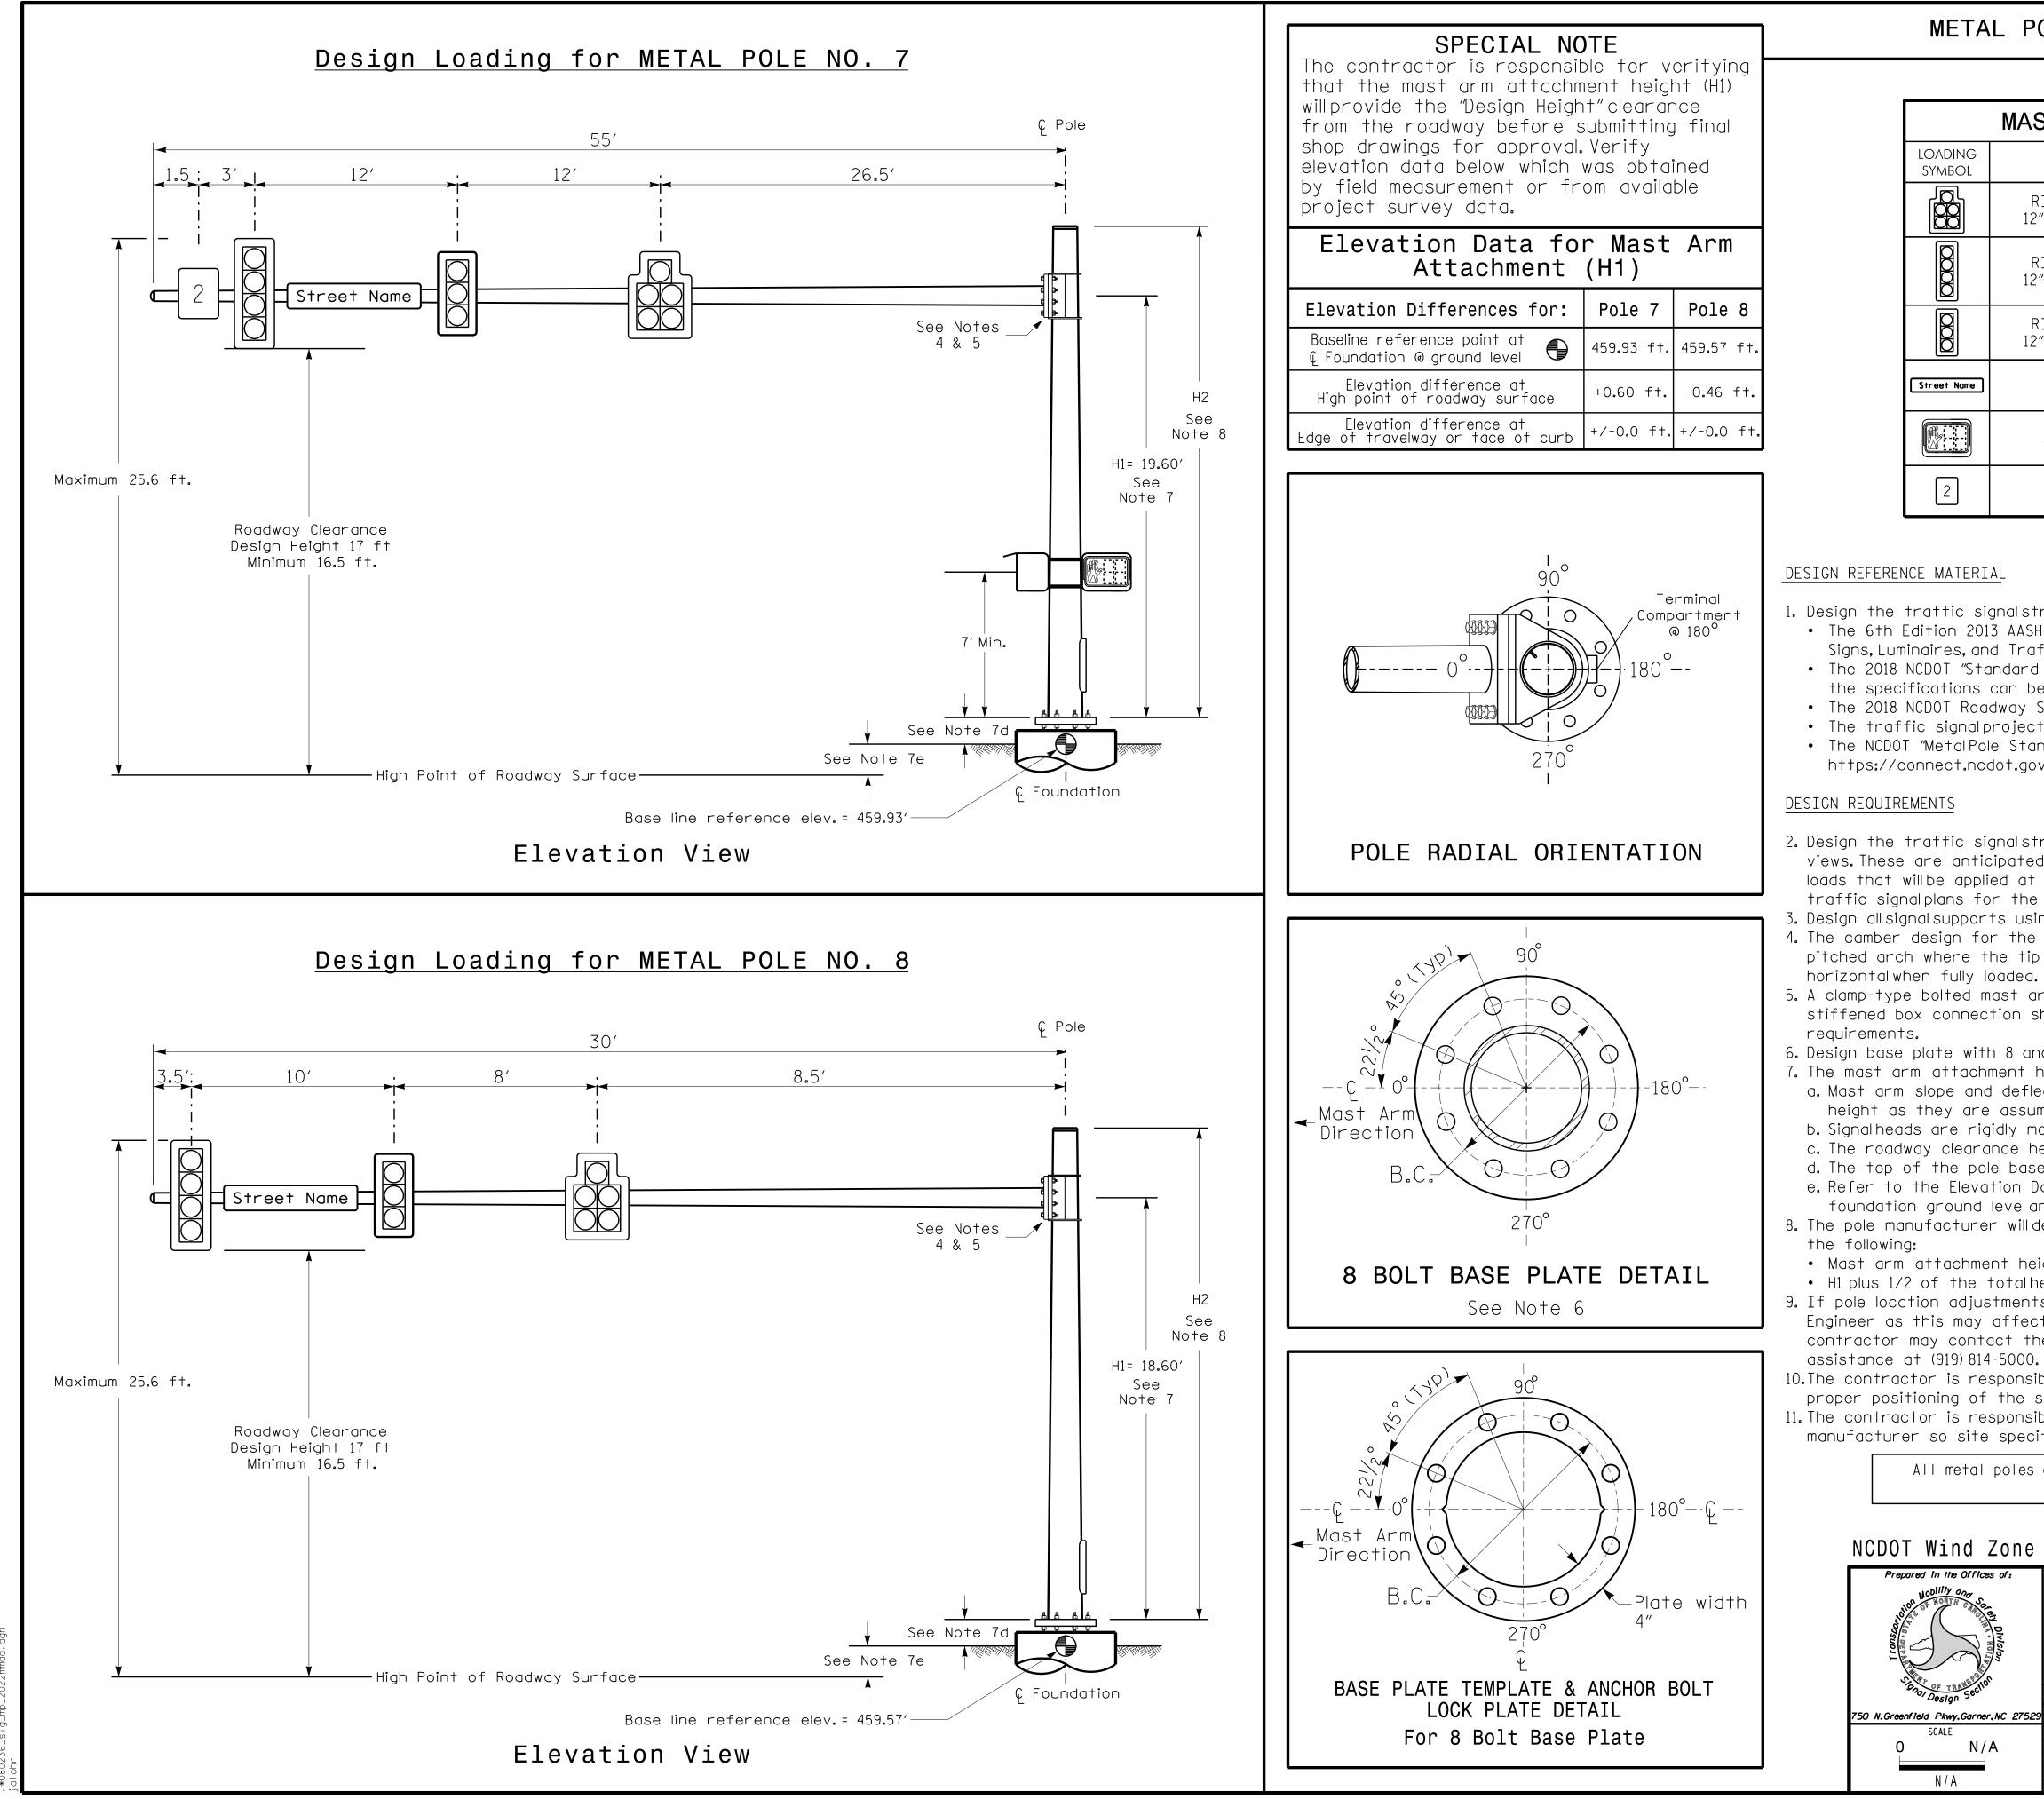

PROJECT REFERENCE NO. SHEET NO. R-3830 SIG 7.7

|                   | MAST ARM LOADING SCHEDULE                                 |           |                       |         |  |  |
|-------------------|-----------------------------------------------------------|-----------|-----------------------|---------|--|--|
| loading<br>symbol | DESCRIPTION                                               | AREA      | SIZE                  | WEIGHT  |  |  |
| <b>F</b>          | RIGID MOUNTED SIGNAL HEAD<br>12"-5 SECTION-WITH BACKPLATE | 16.3 S.F. | 42.0″W<br>X<br>56.0″L | 103 LBS |  |  |
|                   | RIGID MOUNTED SIGNAL HEAD<br>12"-4 SECTION-WITH BACKPLATE | 11.5 S.F. | 25.5″W<br>X<br>66.0″L | 74 LBS  |  |  |
|                   | RIGID MOUNTED SIGNAL HEAD<br>12"-3 SECTION-WITH BACKPLATE | 9.3 S.F.  | 25.5″W<br>X<br>52.5″L | 60 LBS  |  |  |
| Street Name       | STREET NAME SIGN<br>RIGID MOUNTED                         | 16.0 S.F. | 24.0″W<br>X<br>96.0″L | 36 LBS  |  |  |
|                   | PEDESTRIAN SIGNAL HEAD<br>WITH MOUNTING HARDWARE          | 2.2 S.F.  | 18.5″W<br>X<br>17.0″L | 21 LBS  |  |  |
| 2                 | SIGN<br>RIGID MOUNTED                                     | 7.5 S.F.  | 30.0″W<br>X<br>36.0″L | 14 LBS  |  |  |

<u>NOTES</u>

## DESIGN REFERENCE MATERIAL

1. Design the traffic signalstructure and foundation in accordance with: • The 6th Edition 2013 AASHTO "Standard Specifications for StructuralSupports for Highway Signs, Luminaires, and Traffic Signals, including all of the latest interim revisions. • The 2018 NCDOT "Standard Specifications for Roads and Structures." The latest addenda to the specifications can be found in the traffic signal project special provisions. • The 2018 NCDOT Roadway Standard Drawings.

• The traffic signalproject plans and specialprovisions.

• The NCDOT "MetalPole Standards" located at the following NCDOT website:

https://connect.ncdot.gov/resources/safety/Pages/ITS-Design-Resources.aspx

2. Design the traffic signal structure using the loading conditions shown in the elevation views. These are anticipated worst case "design loads" and may not represent the actual loads that will be applied at the time of the installation. The contractor should refer to the traffic signal plans for the actual loads that will be applied at the time of the installation. 3. Design all signal supports using stress ratios that do not exceed 0.9.

4. The camber design for the mast arm deflection should provide an appearance of a low pitched arch where the tip or the free end of the mast arm does not deflect below horizontal when fully loaded.

5. A clamp-type bolted mast arm-to-pole connection may be used instead of the welded ring stiffened box connection shown as long as the connection meets all of the design

6. Design base plate with 8 anchor bolt holes. Provide 2 inch x 60 inch anchor bolts. 7. The mast arm attachment height (H1) shown is based on the following design assumptions: a. Mast arm slope and deflection are not considered in determining the arm attachment height as they are assumed to offset each other.

b. Signalheads are rigidly mounted and vertically centered on the mast arm.

c. The roadway clearance height for design is as shown in the elevation views.

d. The top of the pole base plate is 0.75 feet above the ground elevation.

e. Refer to the Elevation Data Chart for the elevation differences between the proposed foundation ground leveland the high point of the roadway.

8. The pole manufacturer will determine the total height (H2) of each pole using the greater of

• Mast arm attachment height (H1) plus 2 feet, or

• H1 plus 1/2 of the total height of the mast arm attachment assembly plus 1 foot. 9. If pole location adjustments are required, the contractor must gain approval from the Engineer as this may affect the mast arm lengths and arm attachment heights. The contractor may contact the SignalDesign Section Senior StructuralEngineer for

10.The contractor is responsible for verifying that the mast arm length shown willallow proper positioning of the signalheads over the roadway.

11. The contractor is responsible for providing soilpenetration testing data (SPT) to the pole manufacturer so site specific foundations can be designed.

> All metal poles and arms should be black in color as specified in the project special provisions.

| OOT Wind Zone                                                                                                                                                                                                                                                                                                                                                                                                                                                                                                                                                                                                                                                                                                                                                                                                                                                                                                                                                                                                                                                                                                                                                                                                                                                                                                                                                                                                                                                                                                                                                                                                                                                                                                                                                                                                                                                                                                                                                                                                                                                                                                                                                                                                                                                                                                                                        |                        |                                 | DOCUMENT NOT CONSIDERED<br>FINAL UNLESS ALL<br>SIGNATURES COMPLETED |
|------------------------------------------------------------------------------------------------------------------------------------------------------------------------------------------------------------------------------------------------------------------------------------------------------------------------------------------------------------------------------------------------------------------------------------------------------------------------------------------------------------------------------------------------------------------------------------------------------------------------------------------------------------------------------------------------------------------------------------------------------------------------------------------------------------------------------------------------------------------------------------------------------------------------------------------------------------------------------------------------------------------------------------------------------------------------------------------------------------------------------------------------------------------------------------------------------------------------------------------------------------------------------------------------------------------------------------------------------------------------------------------------------------------------------------------------------------------------------------------------------------------------------------------------------------------------------------------------------------------------------------------------------------------------------------------------------------------------------------------------------------------------------------------------------------------------------------------------------------------------------------------------------------------------------------------------------------------------------------------------------------------------------------------------------------------------------------------------------------------------------------------------------------------------------------------------------------------------------------------------------------------------------------------------------------------------------------------------------|------------------------|---------------------------------|---------------------------------------------------------------------|
| Prepared in the Offices of:                                                                                                                                                                                                                                                                                                                                                                                                                                                                                                                                                                                                                                                                                                                                                                                                                                                                                                                                                                                                                                                                                                                                                                                                                                                                                                                                                                                                                                                                                                                                                                                                                                                                                                                                                                                                                                                                                                                                                                                                                                                                                                                                                                                                                                                                                                                          | NC 42 (Ma:             | in Street)                      | SEAL                                                                |
| Wobility one Sology Division<br>Sological Sectors<br>Sological Sectors<br>So | a<br>SR 1519 (Nas      | t<br>sh Street) /<br>s Driveway | ford                                                                |
| Greenfield Pkwy,Garner,NC 27529                                                                                                                                                                                                                                                                                                                                                                                                                                                                                                                                                                                                                                                                                                                                                                                                                                                                                                                                                                                                                                                                                                                                                                                                                                                                                                                                                                                                                                                                                                                                                                                                                                                                                                                                                                                                                                                                                                                                                                                                                                                                                                                                                                                                                                                                                                                      | PREPARED BY: J.A. Lohr | REVIEWED BY:                    |                                                                     |
| SCALE<br>O N/A                                                                                                                                                                                                                                                                                                                                                                                                                                                                                                                                                                                                                                                                                                                                                                                                                                                                                                                                                                                                                                                                                                                                                                                                                                                                                                                                                                                                                                                                                                                                                                                                                                                                                                                                                                                                                                                                                                                                                                                                                                                                                                                                                                                                                                                                                                                                       | REVISIONS              | INIT. C                         | DATE DocuSigned by 11111111111111111111111111111111111              |
|                                                                                                                                                                                                                                                                                                                                                                                                                                                                                                                                                                                                                                                                                                                                                                                                                                                                                                                                                                                                                                                                                                                                                                                                                                                                                                                                                                                                                                                                                                                                                                                                                                                                                                                                                                                                                                                                                                                                                                                                                                                                                                                                                                                                                                                                                                                                                      |                        |                                 |                                                                     |
| N / A                                                                                                                                                                                                                                                                                                                                                                                                                                                                                                                                                                                                                                                                                                                                                                                                                                                                                                                                                                                                                                                                                                                                                                                                                                                                                                                                                                                                                                                                                                                                                                                                                                                                                                                                                                                                                                                                                                                                                                                                                                                                                                                                                                                                                                                                                                                                                |                        |                                 | SIG. INVENTORY NO. 08-0236                                          |