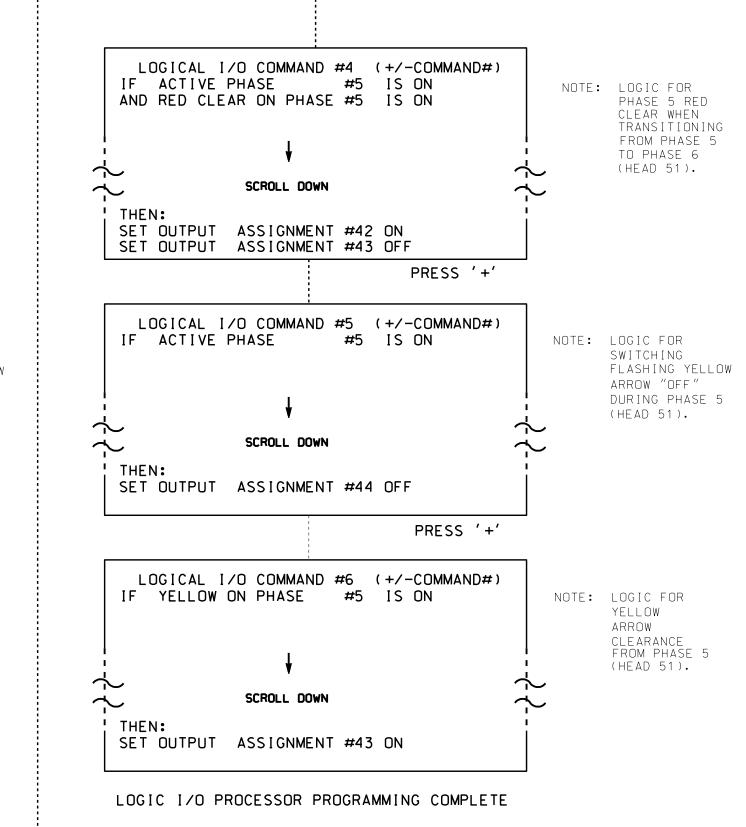

(program controller as shown below)

1. FROM MAIN MENU PRESS '2' (PHASE CONTROL), THEN '1' (PHASE CONTROL FUNCTIONS). SCROLL TO THE BOTTOM OF THE MENU AND ENABLE ACT LOGIC COMMANDS 1, 2, 3, 4, 5 AND 6.

2. FROM MAIN MENU PRESS '6' (OUTPUTS), THEN '3' (LOGICAL I/O PROCESSOR).