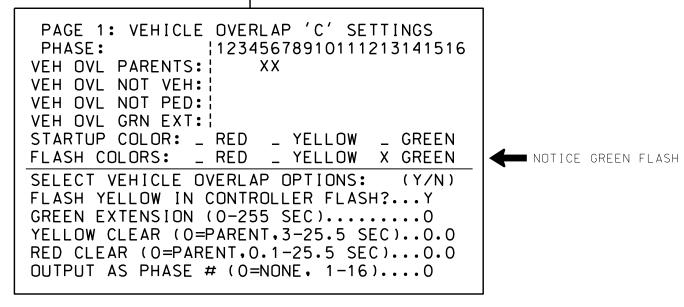

## OVERLAP PROGRAMMING DETAIL FOR ALTERNATE PHASING

PROJECT REFERENCE NO.

R-3830

Sig. 5.2

(program controller as shown below)

FROM MAIN MENU PRESS '8' (OVERLAPS). THEN '1' (VEHICLE OVERLAP SETTINGS). PRESS 'NEXT' TO ADVANCE TO PAGE 2.

PAGE 2: VEHICLE OVERLAP 'C' SETTINGS

NOTICE

PAGE 2

PHASE:

OVERLAP PROGRAMMING COMPLETE

THIS ELECTRICAL DETAIL IS FOR THE SIGNAL DESIGN: 08-0236T1 DESIGNED: March 2022 SEALED: 4/19/2022 REVISED: N/A