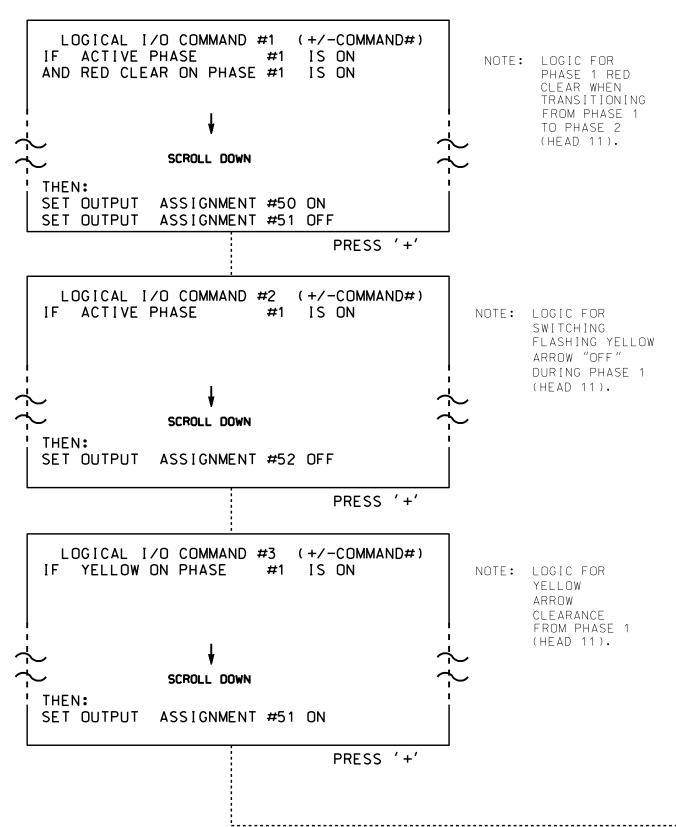

(program controller as shown below)

1. FROM MAIN MENU PRESS '2' (PHASE CONTROL), THEN '1' (PHASE CONTROL FUNCTIONS). SCROLL TO THE BOTTOM OF THE MENU AND ENABLE ACT LOGIC COMMANDS 1, 2, 3, 4, 5 AND 6.

2. FROM MAIN MENU PRESS '6' (OUTPUTS), THEN '3' (LOGICAL I/O PROCESSOR).