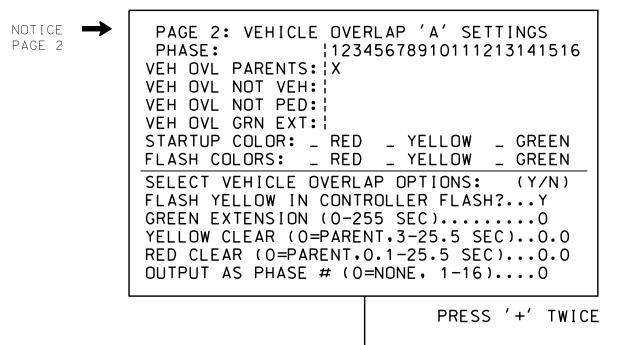

## OVERLAP PROGRAMMING DETAIL FOR ALTERNATE PHASING

PROJECT REFERENCE NO.

R-3830

Sig. 5.2

(program controller as shown below)

FROM MAIN MENU PRESS '8' (OVERLAPS). THEN '1' (VEHICLE OVERLAP SETTINGS). PRESS 'NEXT' TO ADVANCE TO PAGE 2.

¦12345678910111213141516 VEH OVL PARENTS: X VEH OVL NOT VEH: VEH OVL NOT PED: : VEH OVL GRN EXT: : STARTUP COLOR: \_ RED \_ YELLOW \_ GREEN FLASH COLORS: \_ RED \_ YELLOW \_ GREEN SELECT VEHICLE OVERLAP OPTIONS: (Y/N) FLASH YELLOW IN CONTROLLER FLASH?...Y GREEN EXTENSION (0-255 SEC)..... YELLOW CLEAR (O=PARENT,3-25.5 SEC)...0.0 RED CLEAR (0=PARENT,0.1-25.5 SEC)...0.0 OUTPUT AS PHASE # (O=NONE, 1-16)....0

PAGE 2: VEHICLE OVERLAP 'C' SETTINGS

NOTICE

PAGE 2

PHASE:

OVERLAP PROGRAMMING COMPLETE

THIS ELECTRICAL DETAIL IS FOR THE SIGNAL DESIGN: 08-0236T1 DESIGNED: March 2022 SEALED: 4/19/2022 REVISED: N/A