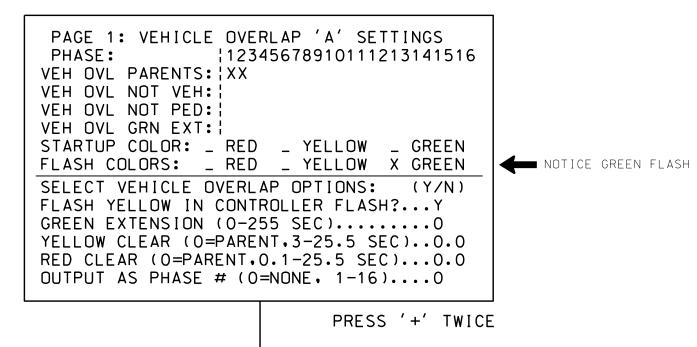

## OVERLAP PROGRAMMING DETAIL FOR DEFAULT PHASING

(program controller as shown below)

FROM MAIN MENU PRESS '8' (OVERLAPS), THEN '1' (VEHICLE OVERLAP SETTINGS).

OVERLAP PROGRAMMING COMPLETE

¦12345678910111213141516 VEH OVL PARENTS: X VEH OVL NOT VEH: VEH OVL NOT PED: : VEH OVL GRN EXT: : STARTUP COLOR: \_ RED \_ YELLOW \_ GREEN FLASH COLORS: \_ RED \_ YELLOW \_ GREEN SELECT VEHICLE OVERLAP OPTIONS: (Y/N) FLASH YELLOW IN CONTROLLER FLASH?...Y GREEN EXTENSION (0-255 SEC)..... YELLOW CLEAR (O=PARENT,3-25.5 SEC)...0.0 RED CLEAR (0=PARENT,0.1-25.5 SEC)...0.0 OUTPUT AS PHASE # (O=NONE, 1-16)....0