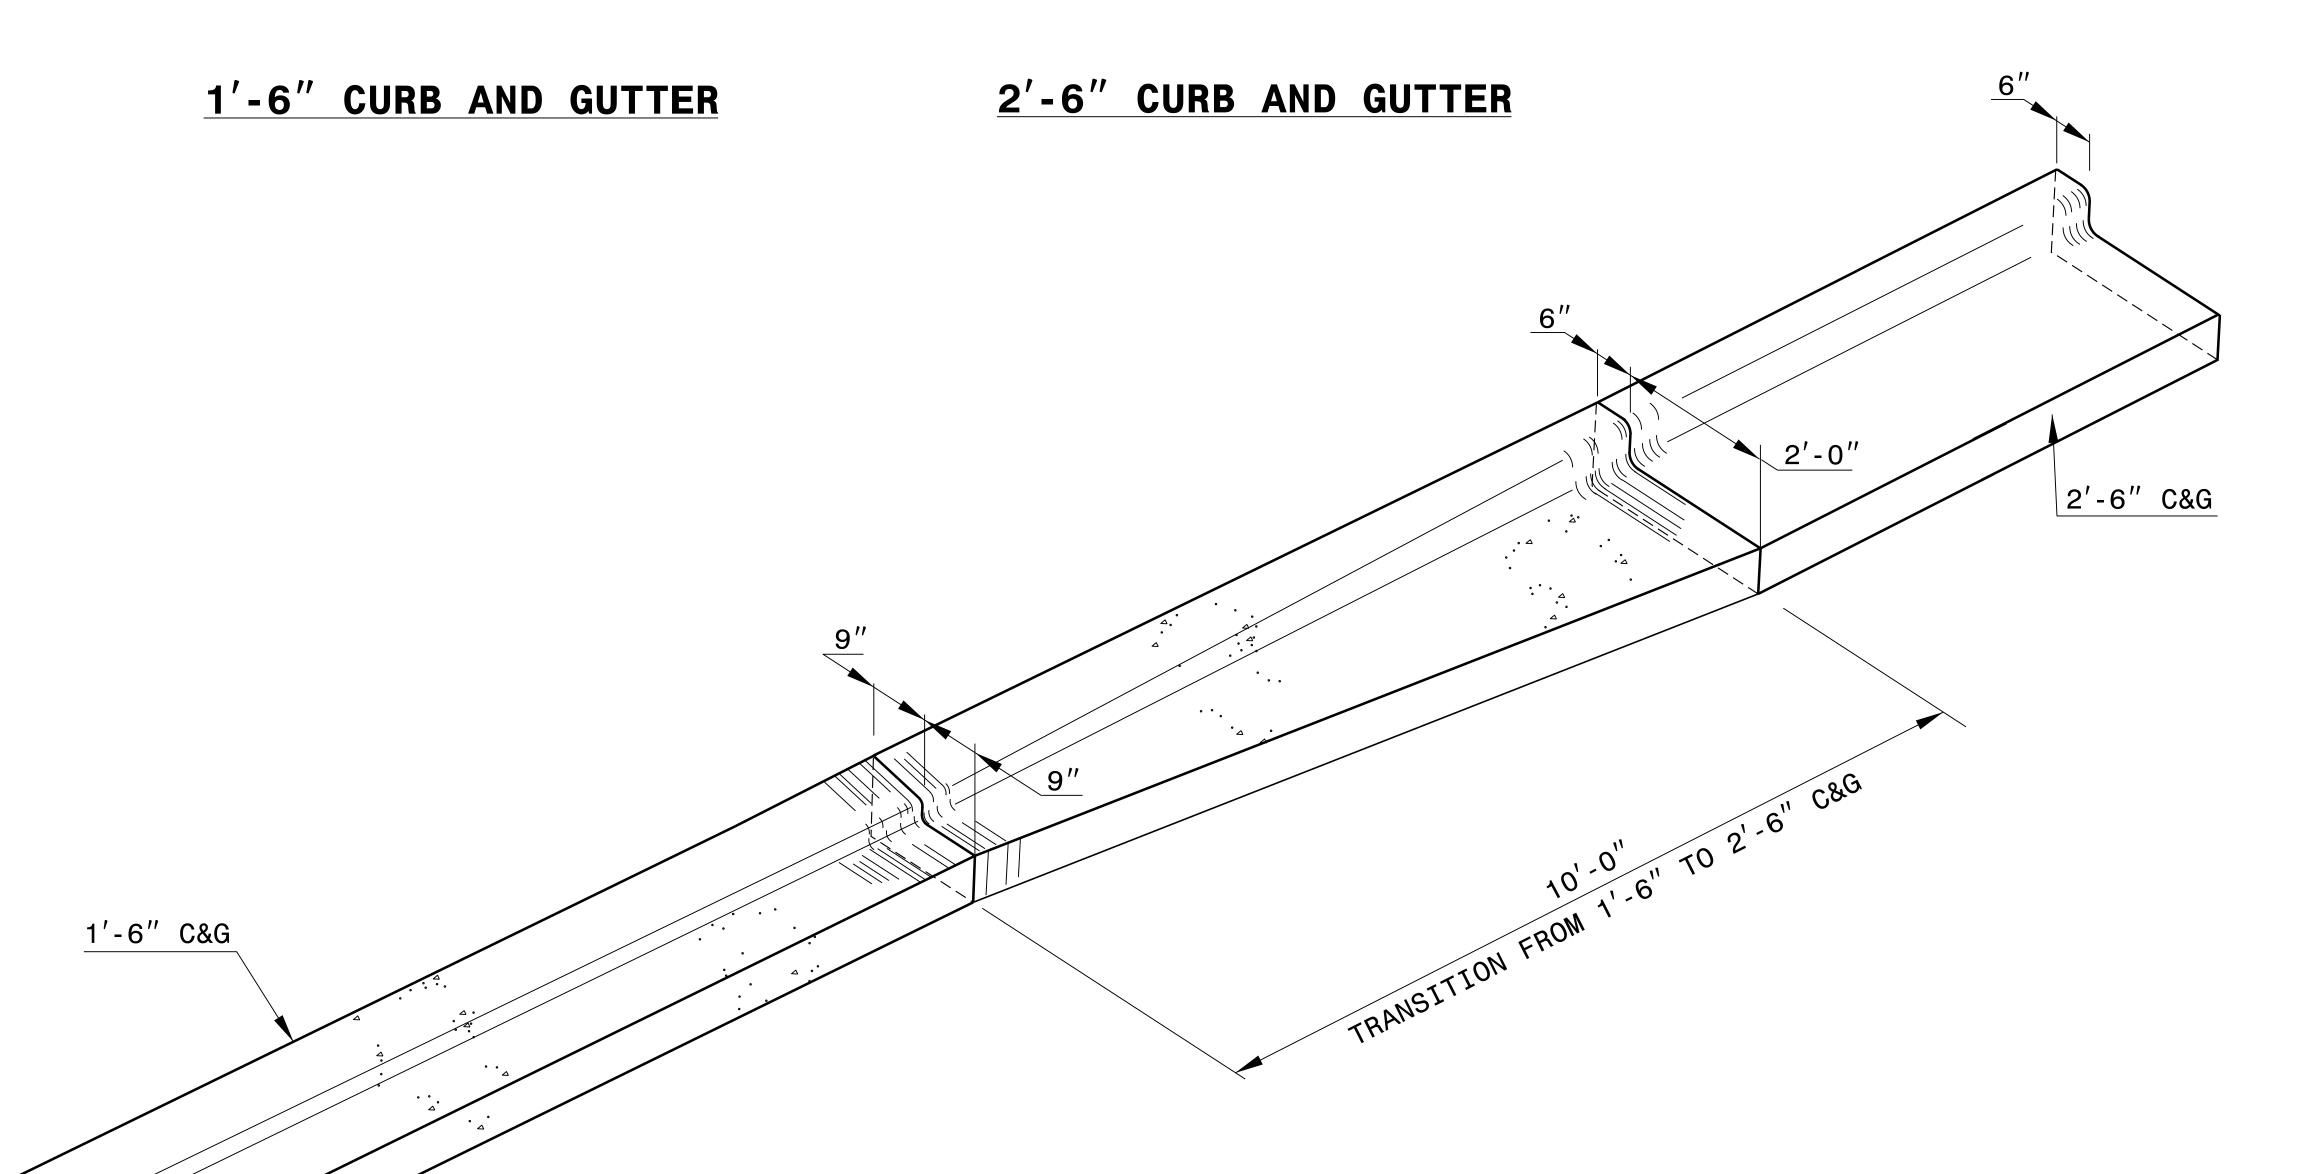

ISOMETRIC VIEW OF TRANSITIONING CURB & GUTTER

DOCUMENT NOT CONSIDERED FINAL UNLESS ALL SIGNATURES COMPLETED

CONTRACT STANDARDS AND DEVELOPMENT UNIT
Office 919-707-6950 FAX 919-250-4119

DETAIL OF 1'-6"
TO 2'-6" CURB & GUTTER TRANSITION SECTION

DocuSign Envelope ID: D168B188-4574-4348-BD6F-0BBC4E240FBA

PROJECT REFERENCE NO. SHEET NO. 2C-3 R-3830

1'-0" 134" RAD. 1'-6"

NOTE: SEE STD. DWG. 846.01 FOR ADDITIONAL CURB AND GUTTER INFORMATION.

> SEE ROADWAY PLANS FOR LOCATION OF CURB TRANSITION.