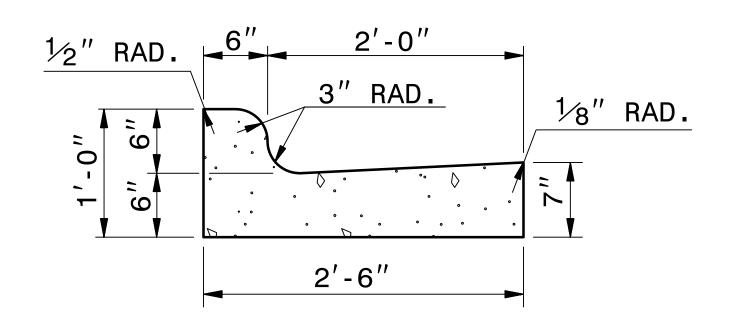

DocuSign Envelope ID: D168B188-4574-4348-BD6F-0BBC4E240FBA

PROJECT REFERENCE NO. SHEET NO. 2C-3 R-3830

1'-0" 134" RAD. 1'-6"

NOTE: SEE STD. DWG. 846.01 FOR ADDITIONAL CURB AND GUTTER INFORMATION.

> SEE ROADWAY PLANS FOR LOCATION OF CURB TRANSITION.