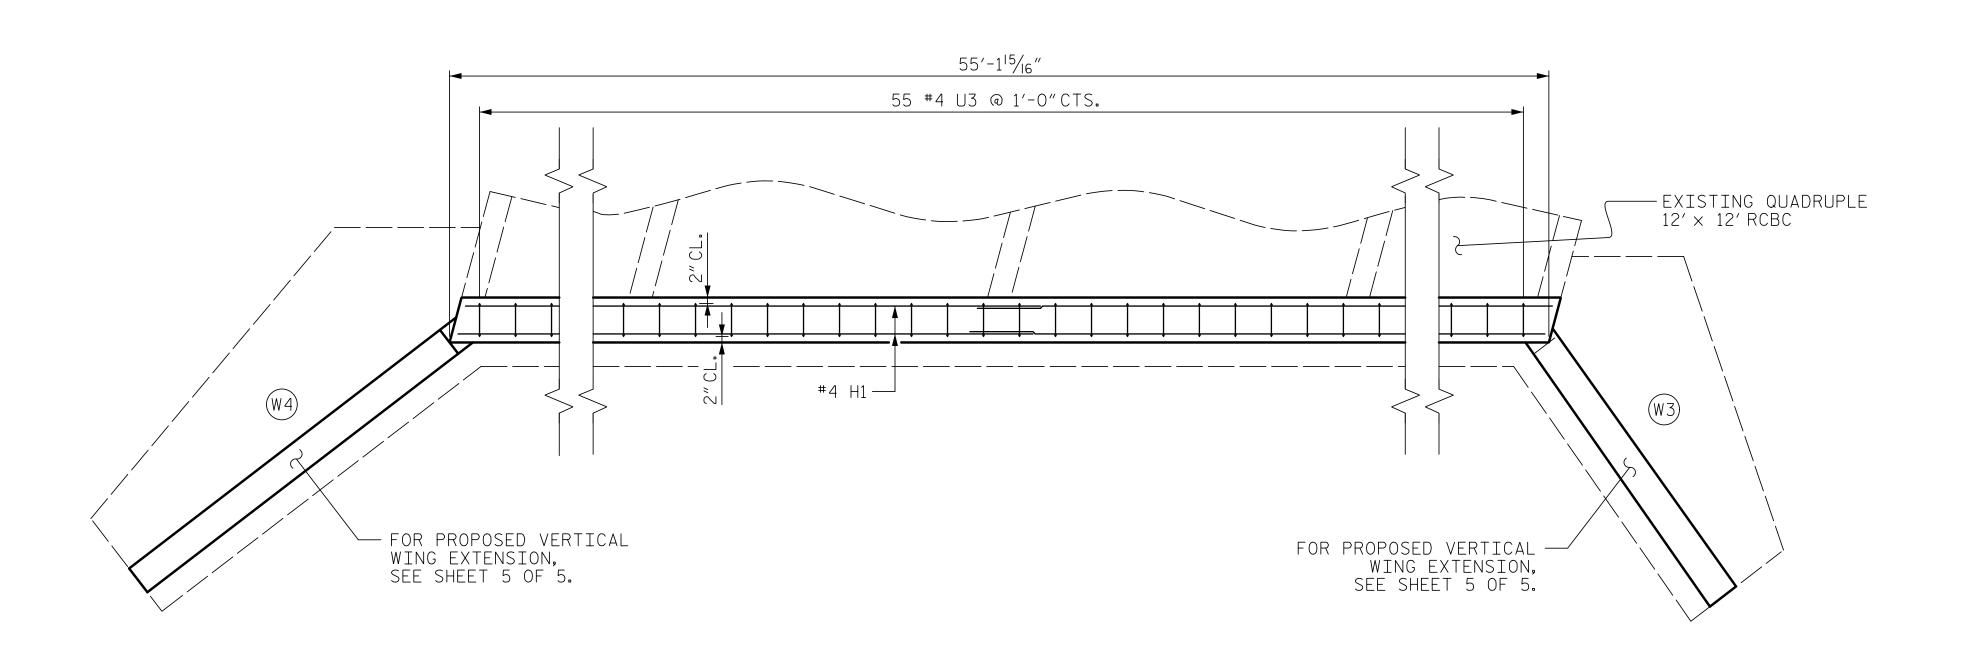

## ELEVATION OF HEADWALL & WING EXTENSIONS - OUTLET END

PLAN OF HEADWALL & WING EXTENSIONS - OUTLET END

DRAWN BY: ZCS DATE: 1/21 CHECKED BY: MGC DATE: 4/22 DESIGN ENGINEER OF RECORD: ZCS DATE: 4/22

Marshall & Claub, Jr.

STR.#1

| 1'-0" HEADWALL EXTENSION 2"CL. | 1'-3"<br>2"CL.<br>m                           |
|--------------------------------|-----------------------------------------------|
| #4 U3 @ 1'-0" CTS.             | 2 #4 H1 @ 6"CTS. (EA FACE)  EXISTING HEADWALL |