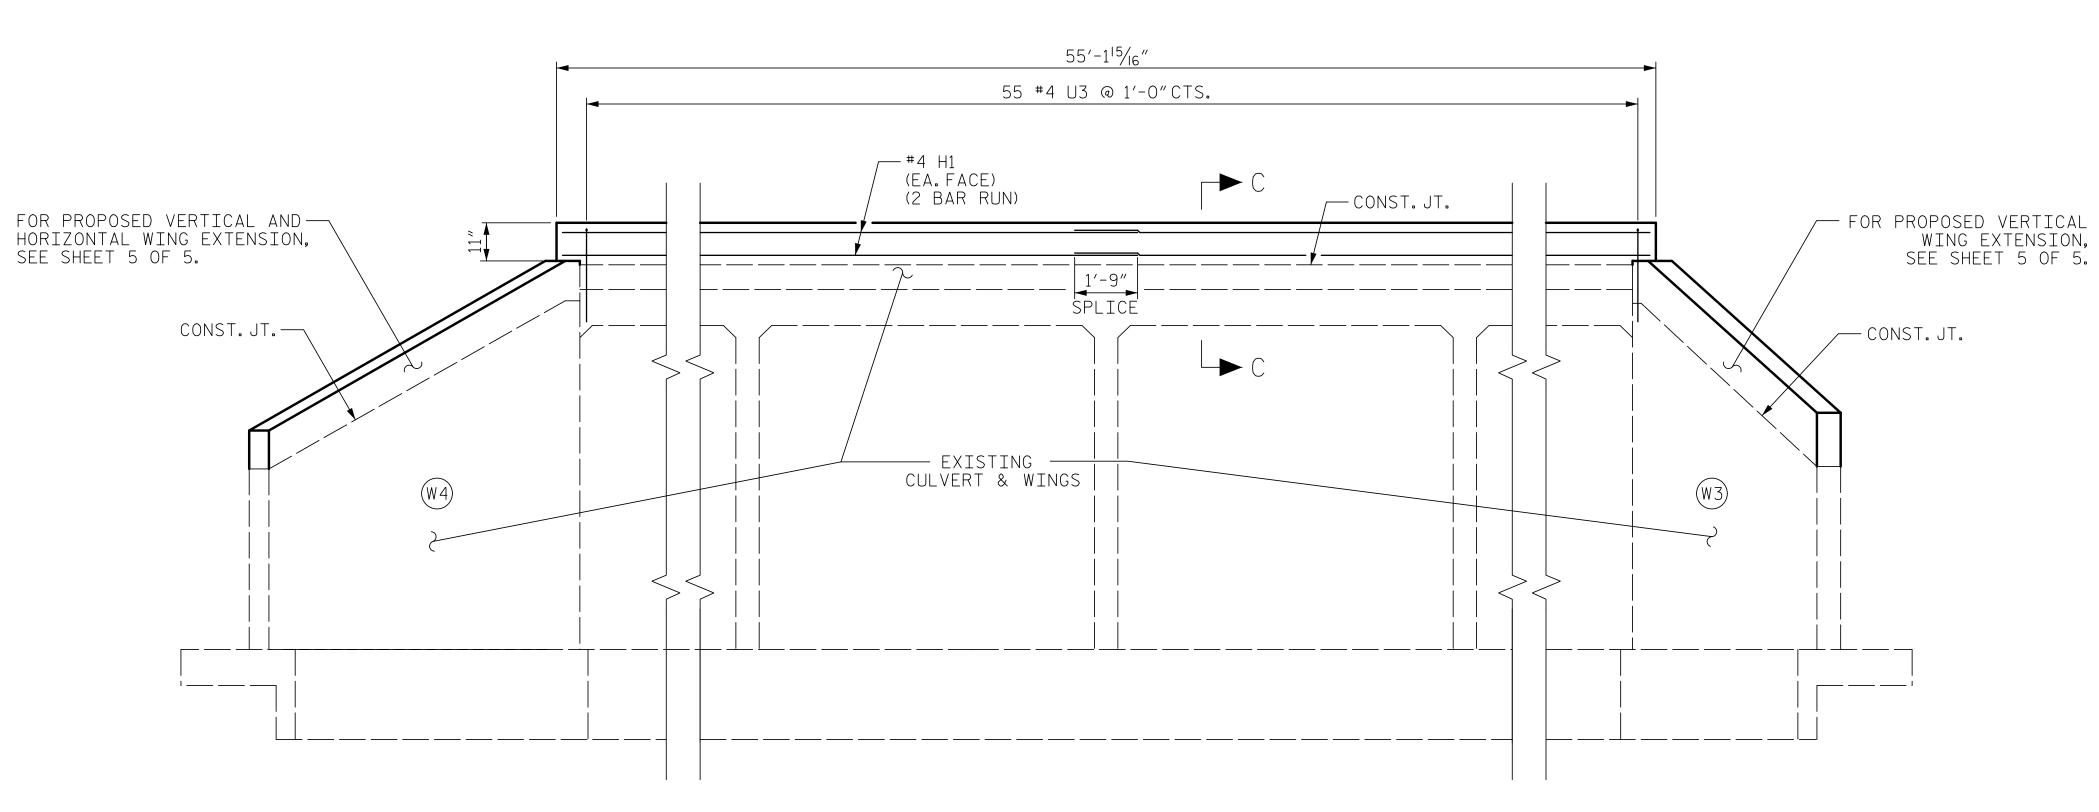

## ELEVATION OF HEADWALL & WING EXTENSIONS - OUTLET END

PLAN OF HEADWALL & WING EXTENSIONS - OUTLET END

DRAWN BY: ZCS DATE: 1/21 CHECKED BY: MGC DATE: 4/22 DESIGN ENGINEER OF RECORD: ZCS DATE: 4/22

Marshall & Claub, Jr.

STR.#1

| 1'-0" HEADWALL EXTENSION 2"CL. | 1'-3"<br>2"CL.<br>m                           |
|--------------------------------|-----------------------------------------------|
| #4 U3 @ 1'-0" CTS.             | 2 #4 H1 @ 6"CTS. (EA FACE)  EXISTING HEADWALL |