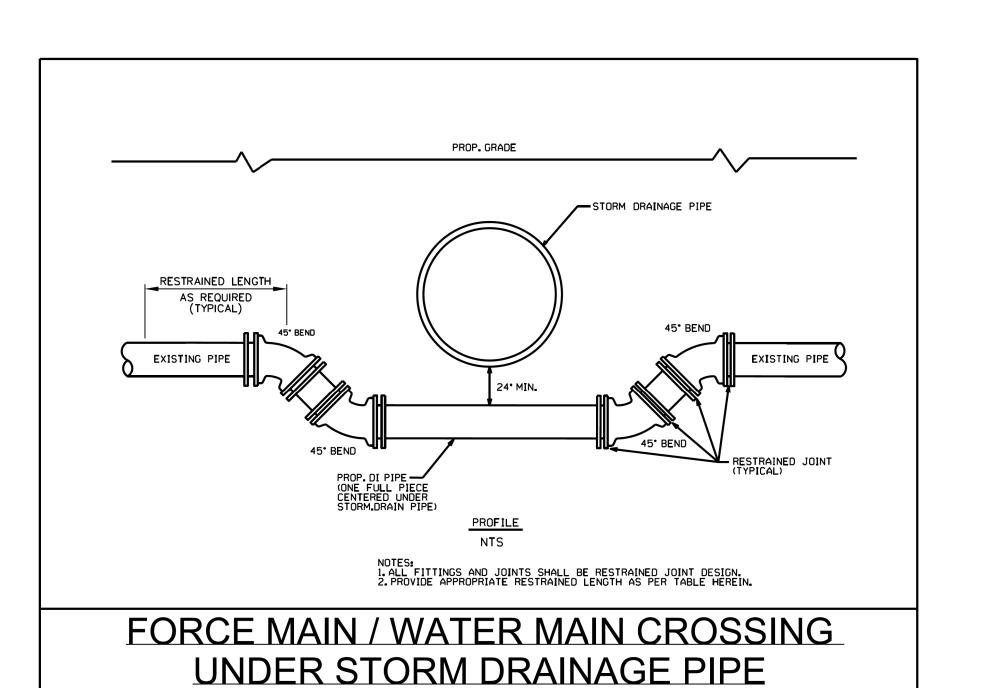

## PROJECT TYPICAL DETAILS

THRUST BLOCKING DETAIL

TRENCH DETAIL

PROJECT REFERENCE NO. A-0009CA DESIGNED BY: BCH DRAWN BY: CHECKED BY: APPROVED BY: REVISED: NORTH CAROLINA DEPARTMENT OF TRANSPORTATION UTILITIES ENGINEERING SEC.
PHONE: (919)707-6690
FAX: (919)250-4151