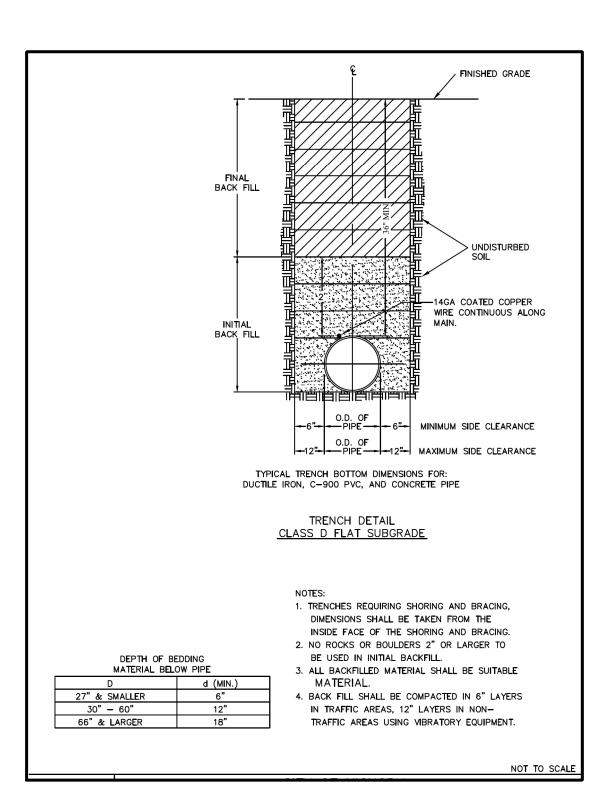

## PROJECT TYPICAL DETAILS

THRUST BLOCKING DETAIL

TRENCH DETAIL

PROJECT REFERENCE NO. A-0009CA DESIGNED BY: BCH DRAWN BY: CHECKED BY: APPROVED BY: REVISED: NORTH CAROLINA DEPARTMENT OF TRANSPORTATION UTILITIES ENGINEERING SEC.
PHONE: (919)707-6690
FAX: (919)250-4151