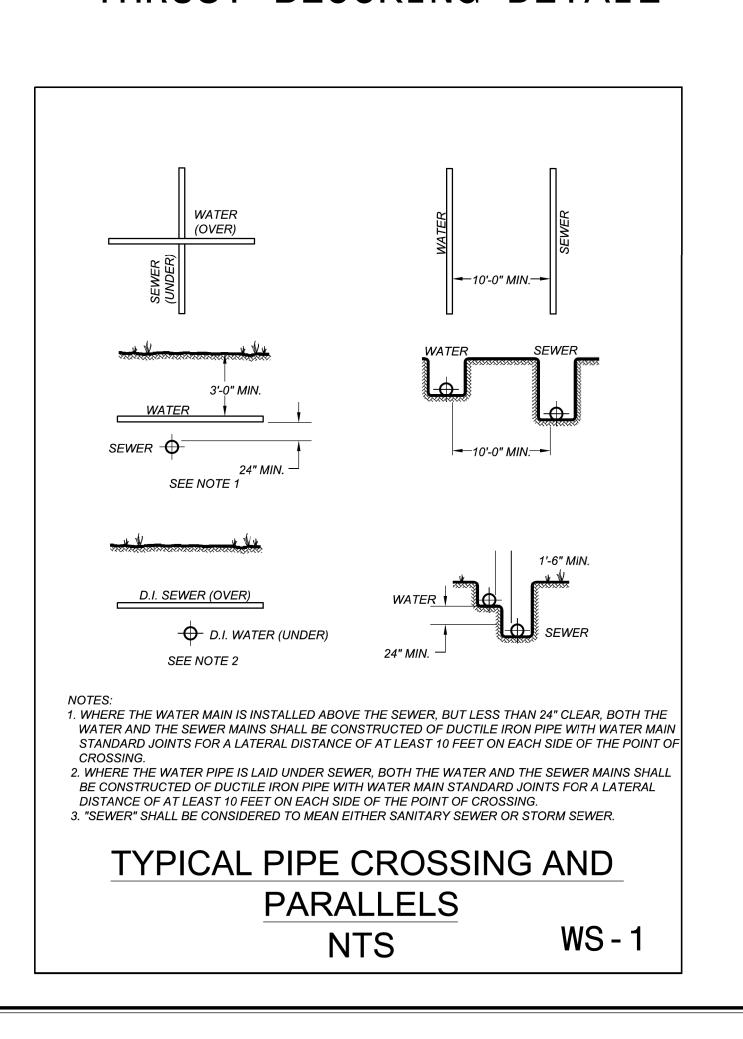

## PROJECT TYPICAL DETAILS





THRUST BLOCKING DETAIL



TRENCH DETAIL



PROJECT REFERENCE NO. A-0009CA DESIGNED BY: BCH DRAWN BY: CHECKED BY: APPROVED BY: REVISED: NORTH CAROLINA DEPARTMENT OF TRANSPORTATION UTILITIES ENGINEERING SEC.
PHONE: (919)707-6690
FAX: (919)250-4151

4/8/2022
UTILITY CONSTRUCTION
PLANS ONLY

UTILITY CONSTRUCTION

DOCUMENT NOT CONSIDERED FINAL UNLESS ALL SIGNATURES COMPLETED

## **RESTRAINED JOINT DESIGN TABLE FOR DUCTILE IRON PIPE**

| FITTING<br>HORIZONTAL BENDS                                                                                                                                                                                                  | REQUIRED RESTRAINED LENGTH (FT) OF BARE D.I. PIPE BY DEPTH OF COVER       |                                                                           |