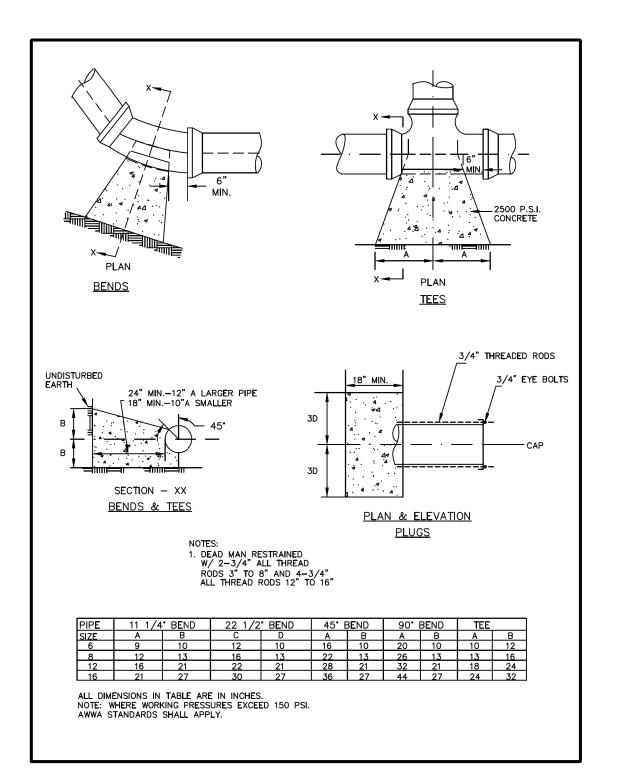

## PROJECT TYPICAL DETAILS

THRUST BLOCKING DETAIL

TRENCH DETAIL

PROJECT REFERENCE NO. A-0009CA DESIGNED BY: BCH DRAWN BY: CHECKED BY: APPROVED BY: REVISED: NORTH CAROLINA DEPARTMENT OF TRANSPORTATION UTILITIES ENGINEERING SEC.
PHONE: (919)707-6690
FAX: (919)250-4151

**ASSUMPTIONS** 

LAYING CONDITION = TYPE 4 SOIL DESIGNATION = COHESIVE-GRANULAR DESIGN PRESSURE = 200 PSI (TEST PRESSURE) SAFETY FACTOR = 1.5

1. RESTRAINED LENGTH IS MEASURED AS FOLLOWS:

A. HORIZONTAL/VERTICAL BENDS: ALONG EACH SIDE OF BEND.

B. HORIZONTAL/VERTICAL BENDS - OFFSET: ALONG THE OUTER SIDE OF EACH BEND.

ALL PIPE BETWEEN THE TWO BENDS SHALL BE RESTRAINED JOINT. 2. WHEN IT IS NOT POSSIBLE TO INSTALL THE RESTRAINED LENGTHS AS NOTED BY THIS TABLE, CONTRACTOR SHALL INSTALL THE APPROPRIATE CONCRETE THRUST RESTRAINTS AS PER THE DETAILS HEREIN.