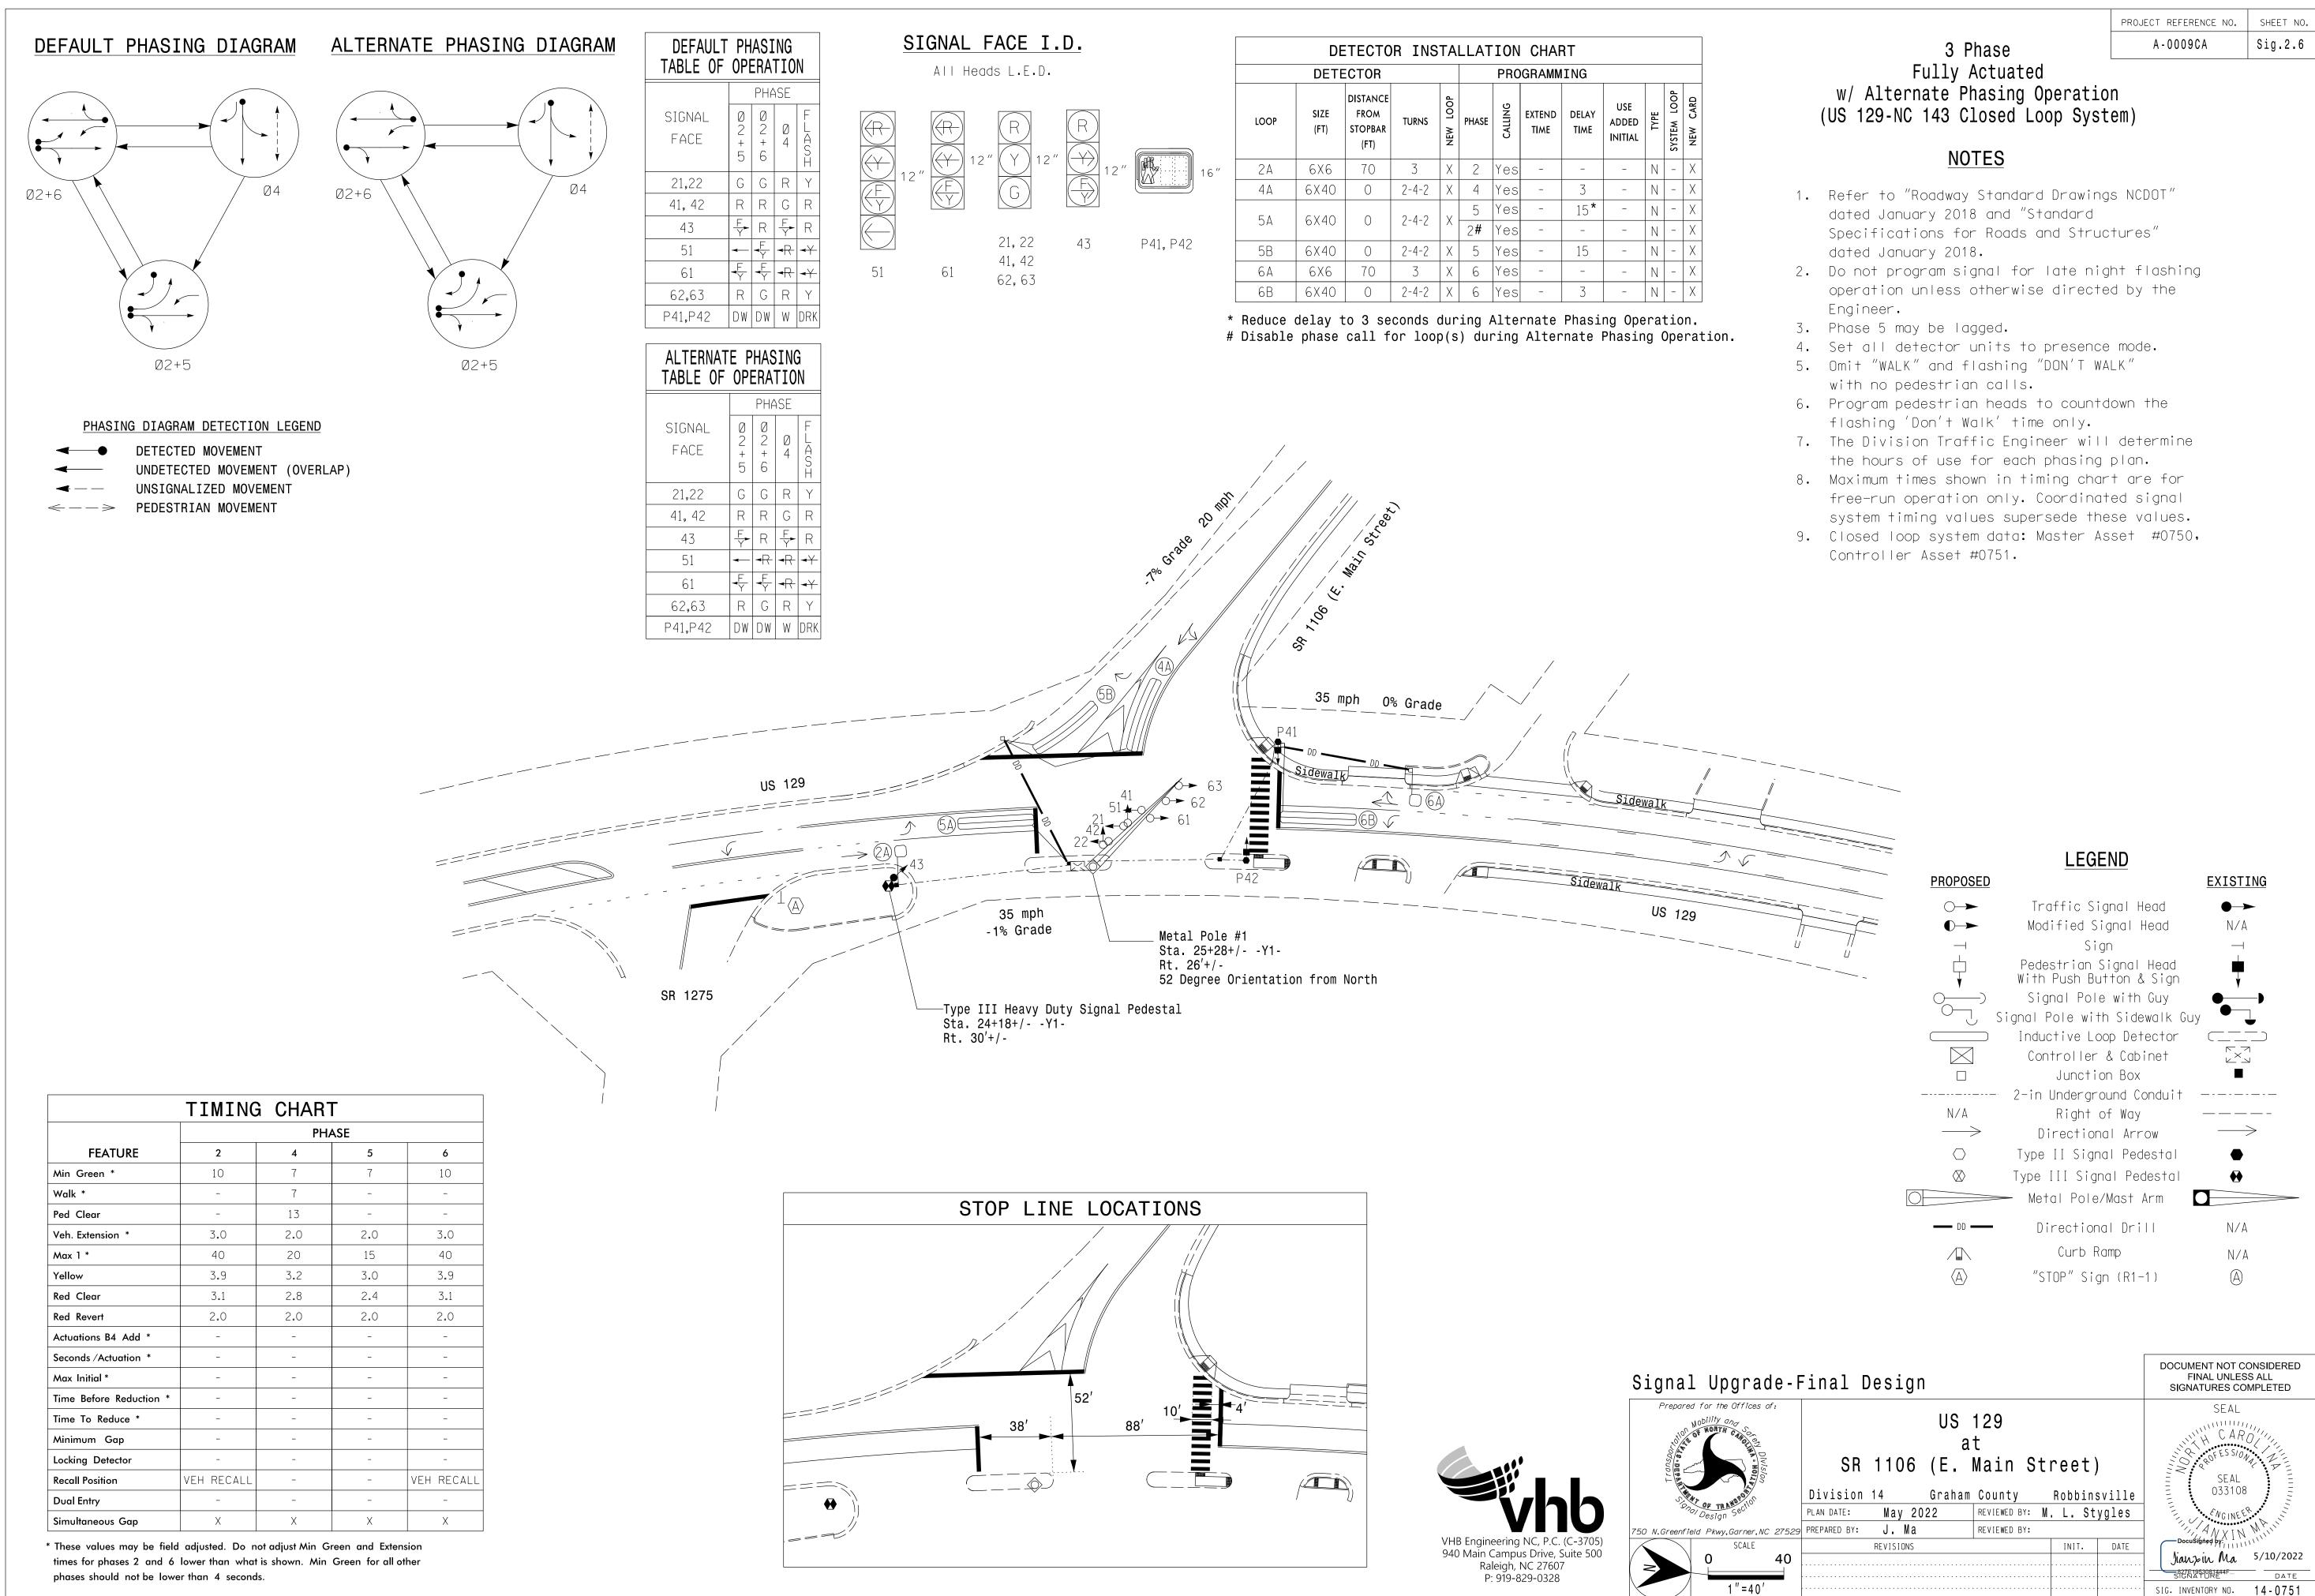

| SYSTEM LOOP | NEW CARD                        |
|-------------|---------------------------------|
| -           | Х                               |
| -           | Х                               |
| -           | Х                               |
| -           | Х                               |
| -           | X<br>X<br>X<br>X<br>X<br>X<br>X |
| -           | Х                               |
| -           | Х                               |

| LEGEND                                                                                                                                          |                                                   |                   |  |
|-------------------------------------------------------------------------------------------------------------------------------------------------|---------------------------------------------------|-------------------|--|
| PROPOSED                                                                                                                                        |                                                   | EXISTING          |  |
| $\bigcirc \rightarrow$                                                                                                                          | Traffic Signal Head                               | <b>•</b> ->       |  |
| ᢕ᠆►                                                                                                                                             | Modified Signal Head                              | N/A               |  |
| —                                                                                                                                               | Sign                                              | —                 |  |
|                                                                                                                                                 | Pedestrian Signal Head<br>With Push Button & Sign | <b>₩</b>          |  |
| $\bigcirc$                                                                                                                                      | Signal Pole with Guy                              | ••                |  |
|                                                                                                                                                 | Signal Pole with Sidewalk Guy                     |                   |  |
|                                                                                                                                                 | Inductive Loop Detector                           |                   |  |
|                                                                                                                                                 | Controller & Cabinet                              |                   |  |
|                                                                                                                                                 | Junction Box                                      |                   |  |
|                                                                                                                                                 | 2-in Underground Conduit                          |                   |  |
| N/A                                                                                                                                             | Right of Way                                      |                   |  |
| $\longrightarrow$                                                                                                                               | Directional Arrow                                 | $\longrightarrow$ |  |
| $\bigcirc$                                                                                                                                      | Type II Signal Pedestal                           | •                 |  |
| $\bigotimes$                                                                                                                                    | Type III Signal Pedestal                          | $\bigstar$        |  |
| $\bigcirc \qquad \qquad$ | → Metal Pole/Mast Arm                             |                   |  |
| DD                                                                                                                                              | Directional Drill                                 | N/A               |  |
|                                                                                                                                                 | Curb Ramp                                         | N⁄A               |  |
| $\langle A \rangle$                                                                                                                             | "STOP" Sign (R1-1)                                | (A)               |  |