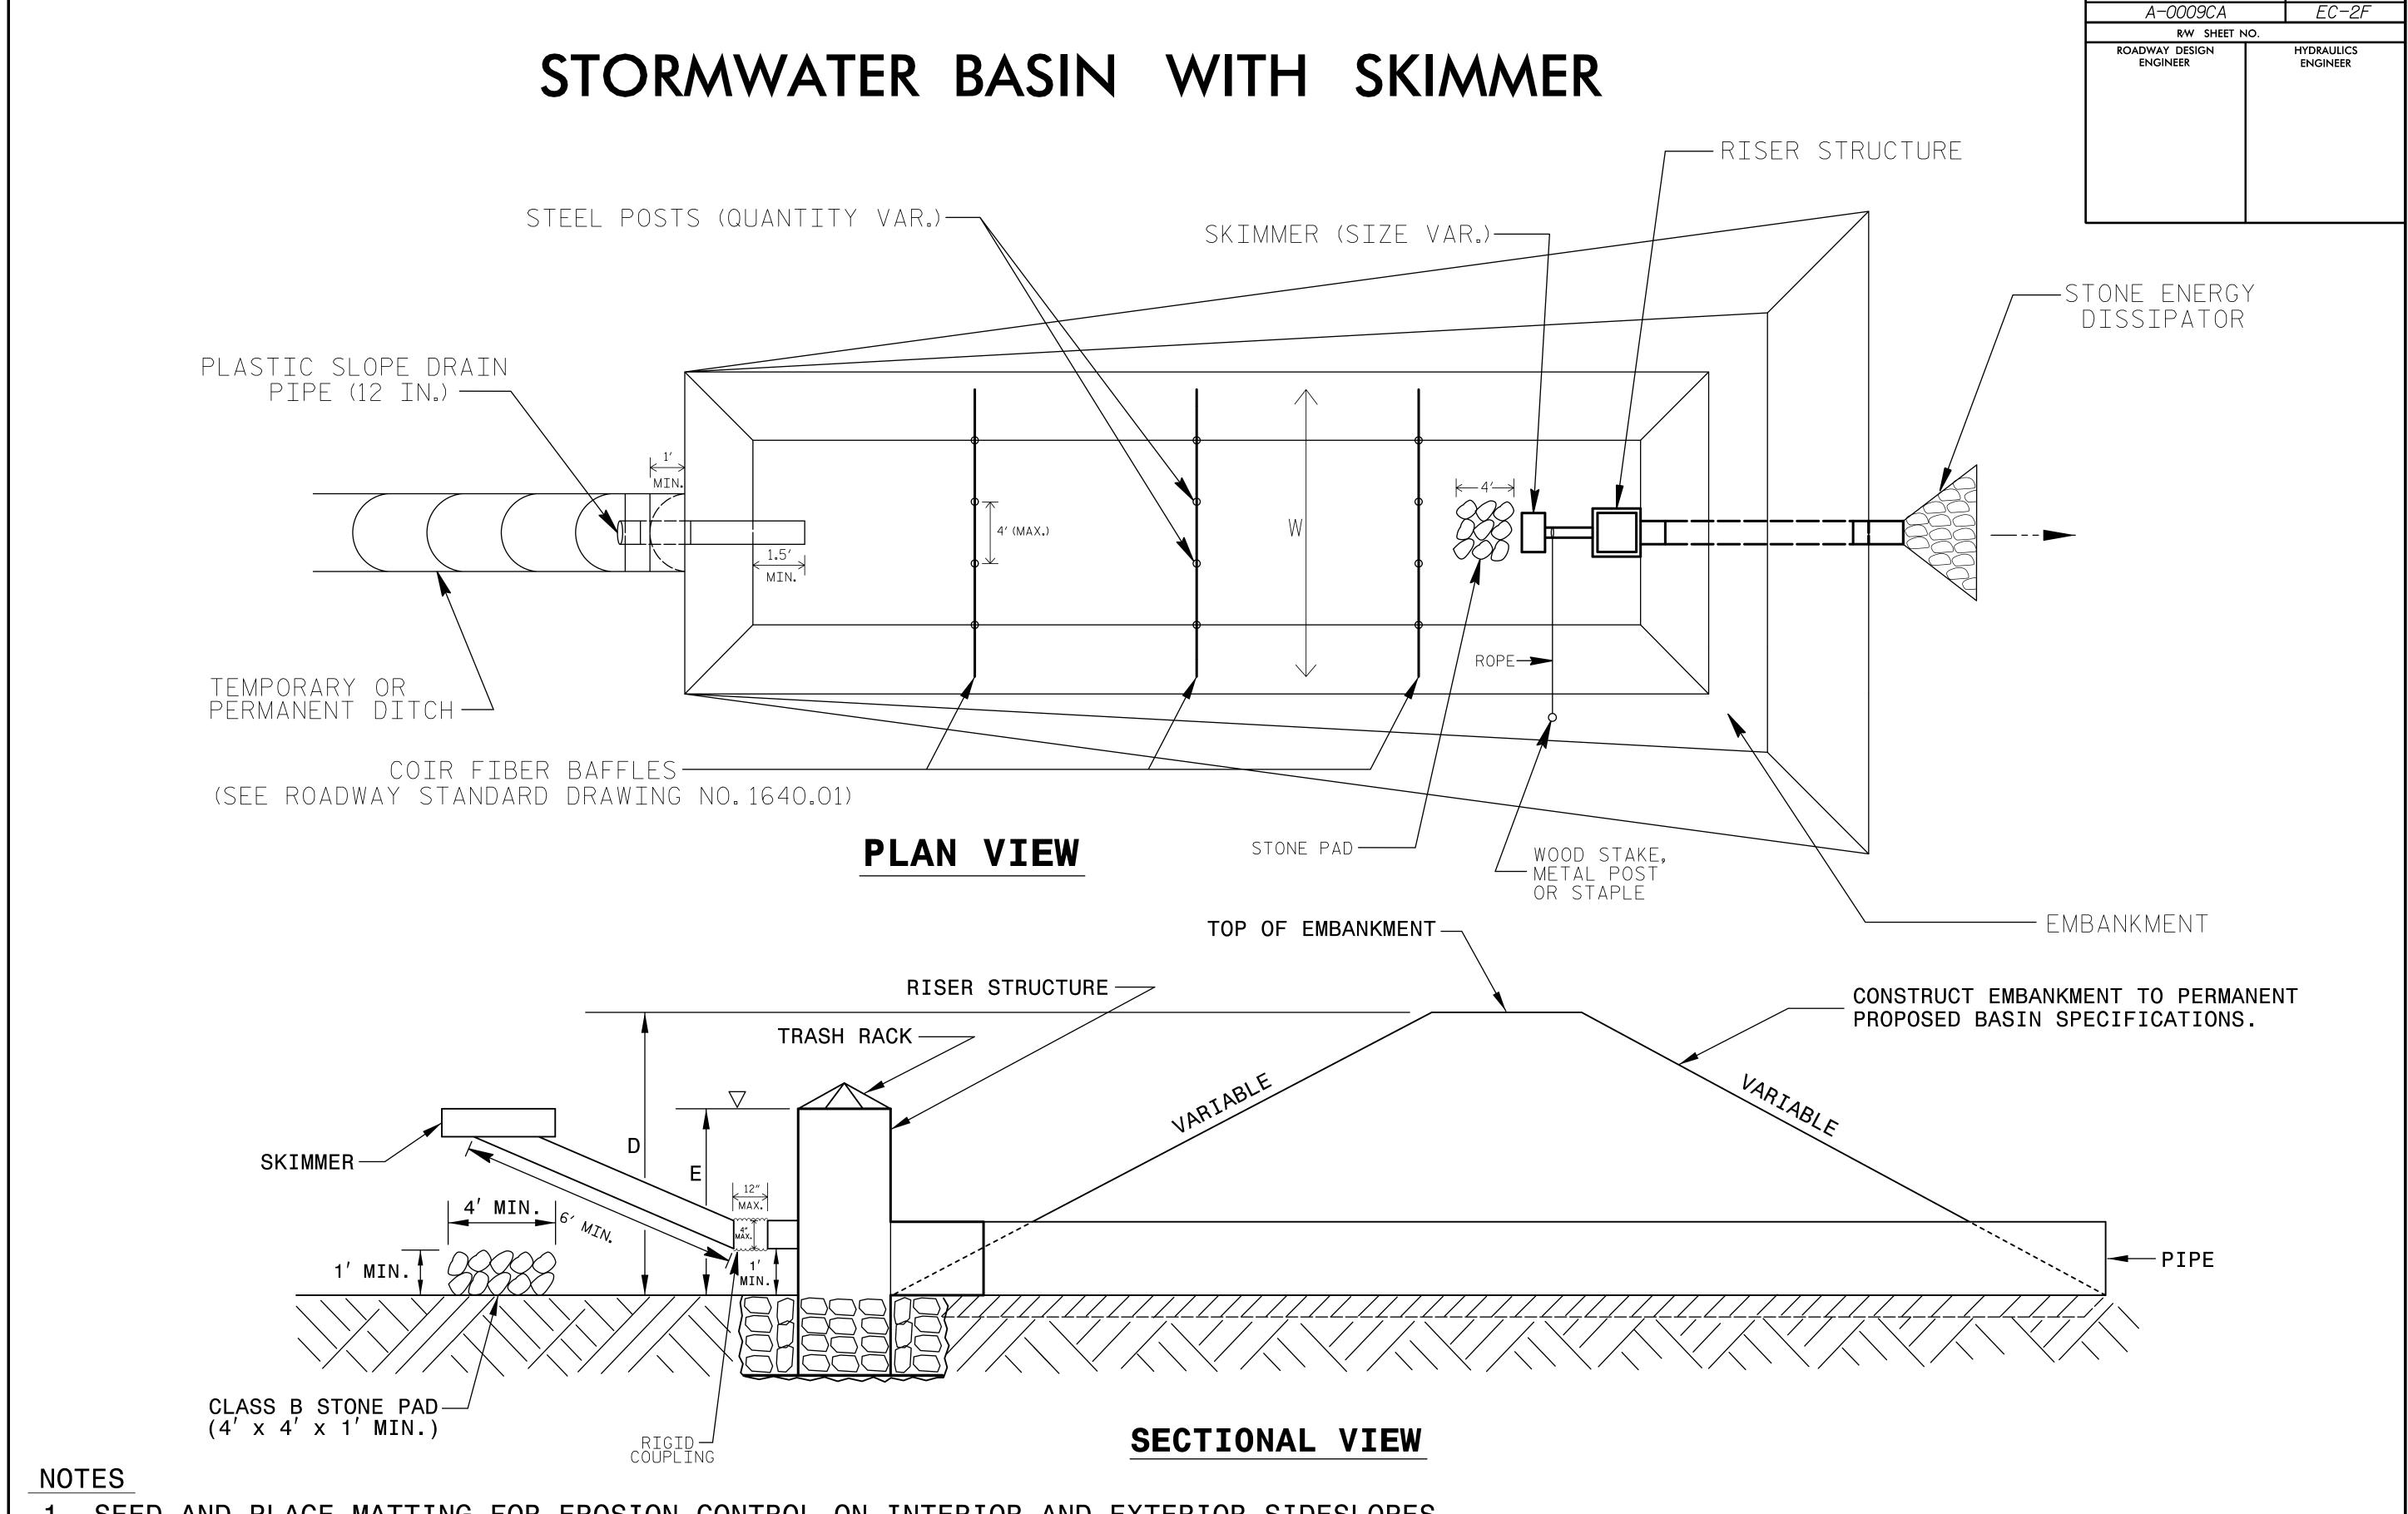

DocuSign Envelope ID: FEC680E6-CB45-4C69-A809-6B6D3CC7F073

- 1. SEED AND PLACE MATTING FOR EROSION CONTROL ON INTERIOR AND EXTERIOR SIDESLOPES.
- 2. INSTALL A MINIMUM OF 3 COIR FIBER BAFFLES IN ACCORDANCE WITH ROADWAY STD. DRAWING 1640.01.
- INSTALL SKIMMER AND COUPLING TO RISER STRUCTURE OR DIRECTLY INTO EMBANKMENT 1 FT. FROM BOTTOM OF BASIN.
- 4. THE ARM PIPE SHALL HAVE A MINIMUM LENGTH OF 6 FT. BETWEEN THE SKIMMER AND COUPLING.
- 5. PLASTIC SLOPE DRAIN PIPE AT INLET OF BASIN MAY BE REPLACED BY FILTRATION GEOTEXTILE AS DIRECTED. 6. THE DIFFERENCE BETWEEN LENGTHS "D" AND "E" REPRESENT THE FREEBOARD AND SHOULD BE 1 FT. MINIMUM.