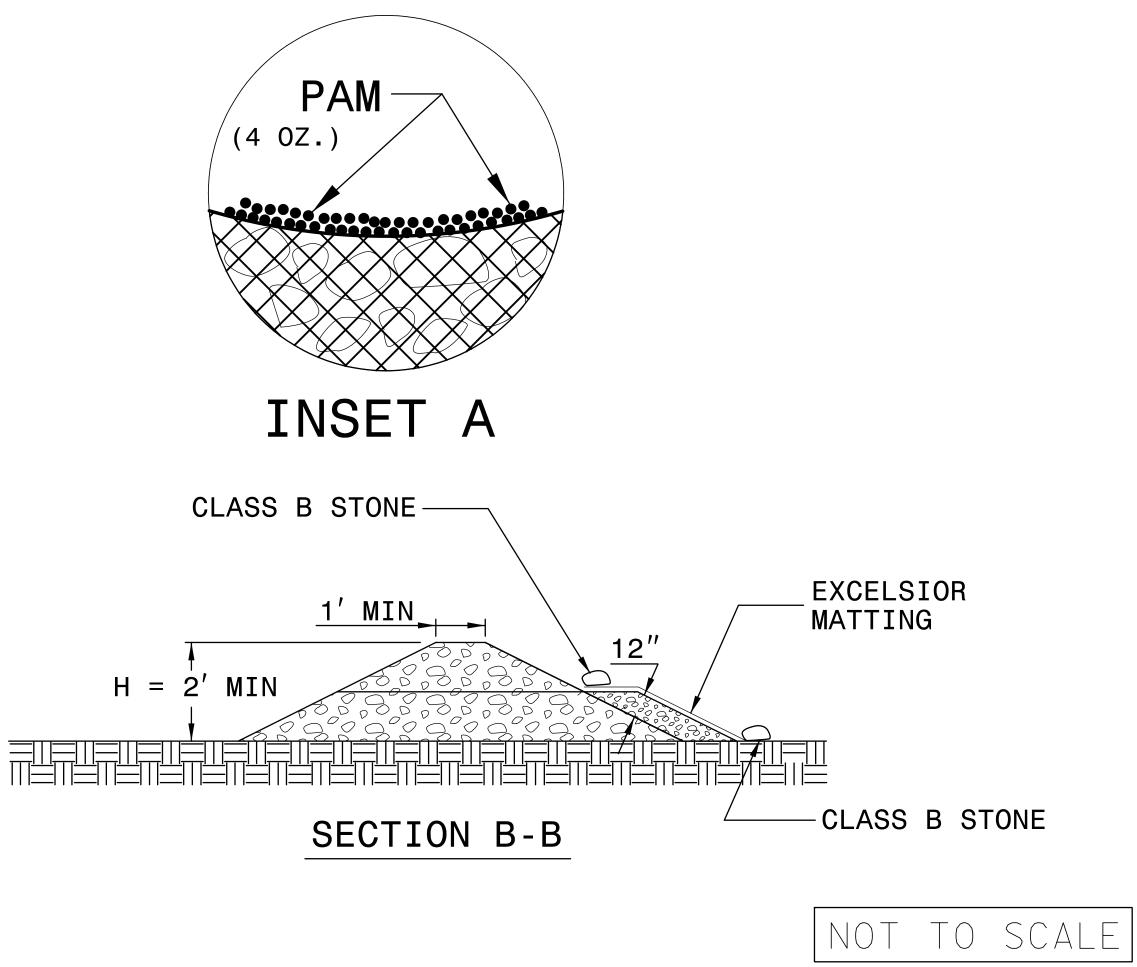

## NOTES:

INSTALL TEMPORARY ROCK SILT CHECK TYPE A IN ACCORDANCE WITH ROADWAY STANDARD DRAWING NO. 1633.01.

USE EXCELSIOR FOR MATTING MATERIAL AND ANCHOR MATTING SECTION AT TOP AND BOTTOM WITH CLASS B STONE.

PRIOR TO POLYACRYLAMIDE (PAM) APPLICATION, OBTAIN A SOIL SAMPLE FROM PROJECT LOCATION, AND FROM OFFSITE MATERIAL, AND ANALYZE FOR APPROPRIATE PAM FLOCCULANT TO BE APPLIED TO EACH ROCK SILT CHECK.

INITIALLY APPLY 4 OUNCES OF POLYACRYLAMIDE (PAM) TO TOP OF MATTING SECTION AND AFTER EVERY RAINFALL EVENT THAT EQUALS OR EXCEEDS 0.50 INCHES.