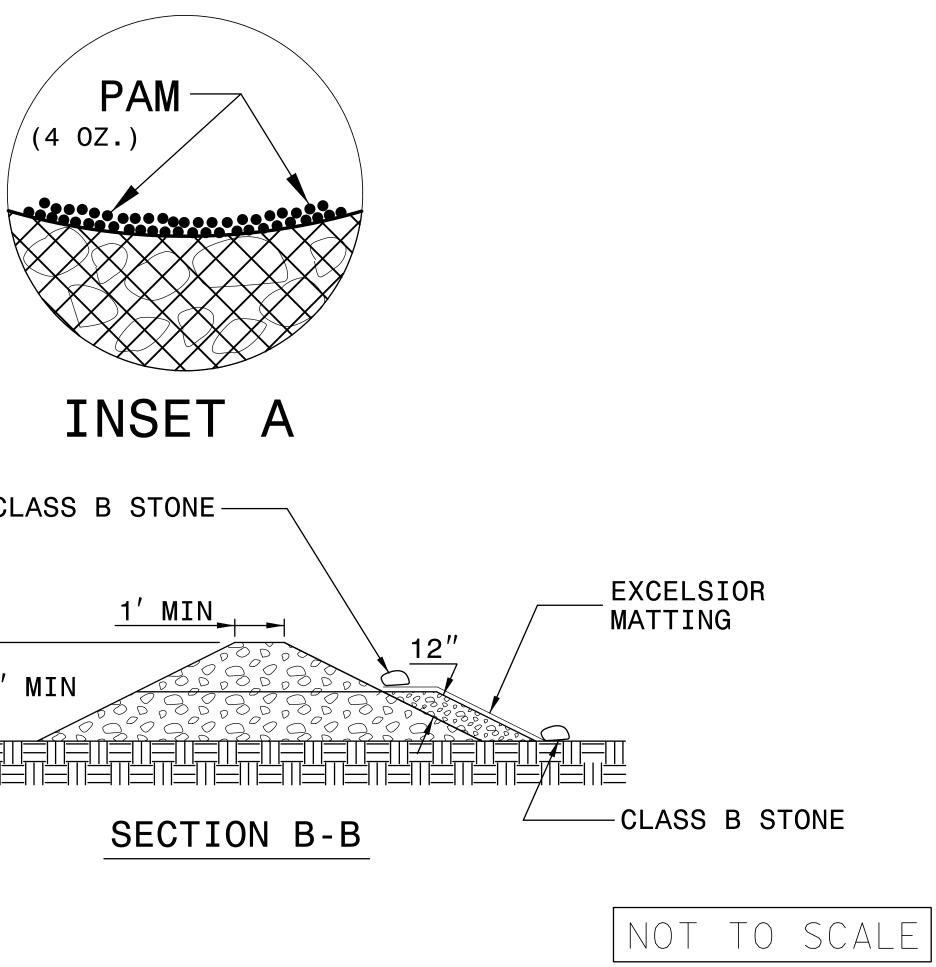

## NOTES:

INSTALL TEMPORARY ROCK SILT CHECK TYPE A IN ACCORDANCE WITH ROADWAY STANDARD DRAWING NO. 1633.01.

USE EXCELSIOR FOR MATTING MATERIAL AND ANCHOR MATTING SECTION AT TOP AND BOTTOM WITH CLASS B STONE.

PRIOR TO POLYACRYLAMIDE (PAM) APPLICATION, OBTAIN A SOIL SAMPLE FROM PROJECT LOCATION, AND FROM OFFSITE MATERIAL, AND ANALYZE FOR APPROPRIATE PAM FLOCCULANT TO BE APPLIED TO EACH ROCK SILT CHECK.

INITIALLY APPLY 4 OUNCES OF POLYACRYLAMIDE (PAM) TO TOP OF MATTING SECTION AND AFTER EVERY RAINFALL EVENT THAT EQUALS OR EXCEEDS 0.50 INCHES.