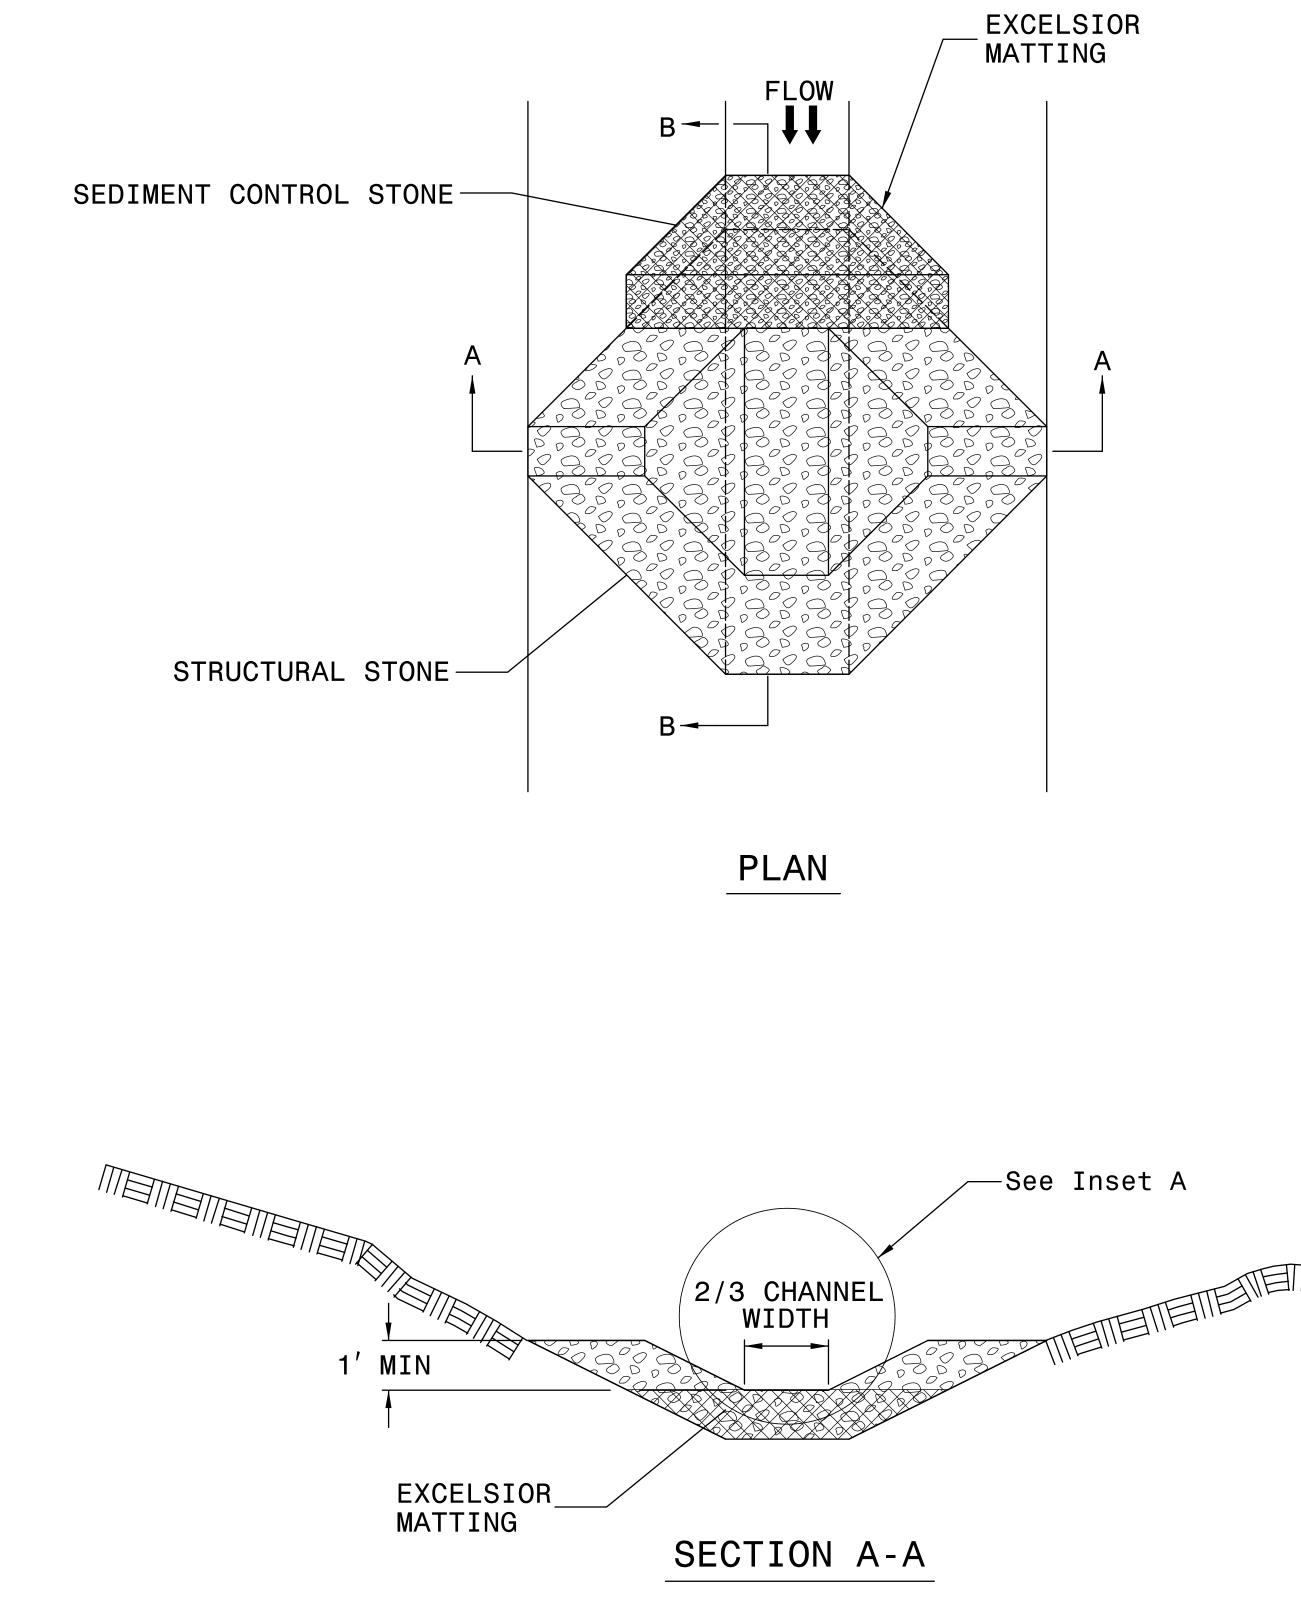

## TEMPORARY ROCK SILT CHECK TYPE 'A' WITH EXCELSIOR MATTING AND POLYACRYLAMIDE (PAM)

## NOTES:

INSTALL TEMPORARY ROCK SILT CHECK TYPE A IN ACCORDANCE WITH ROADWAY STANDARD DRAWING NO. 1633.01.

USE EXCELSIOR FOR MATTING MATERIAL AND ANCHOR MATTING SECTION AT TOP AND BOTTOM WITH CLASS B STONE.

PRIOR TO POLYACRYLAMIDE (PAM) APPLICATION, OBTAIN A SOIL SAMPLE FROM PROJECT LOCATION, AND FROM OFFSITE MATERIAL, AND ANALYZE FOR APPROPRIATE PAM FLOCCULANT TO BE APPLIED TO EACH ROCK SILT CHECK.

INITIALLY APPLY 4 OUNCES OF POLYACRYLAMIDE (PAM) TO TOP OF MATTING SECTION AND AFTER EVERY RAINFALL EVENT THAT EQUALS OR EXCEEDS 0.50 INCHES.