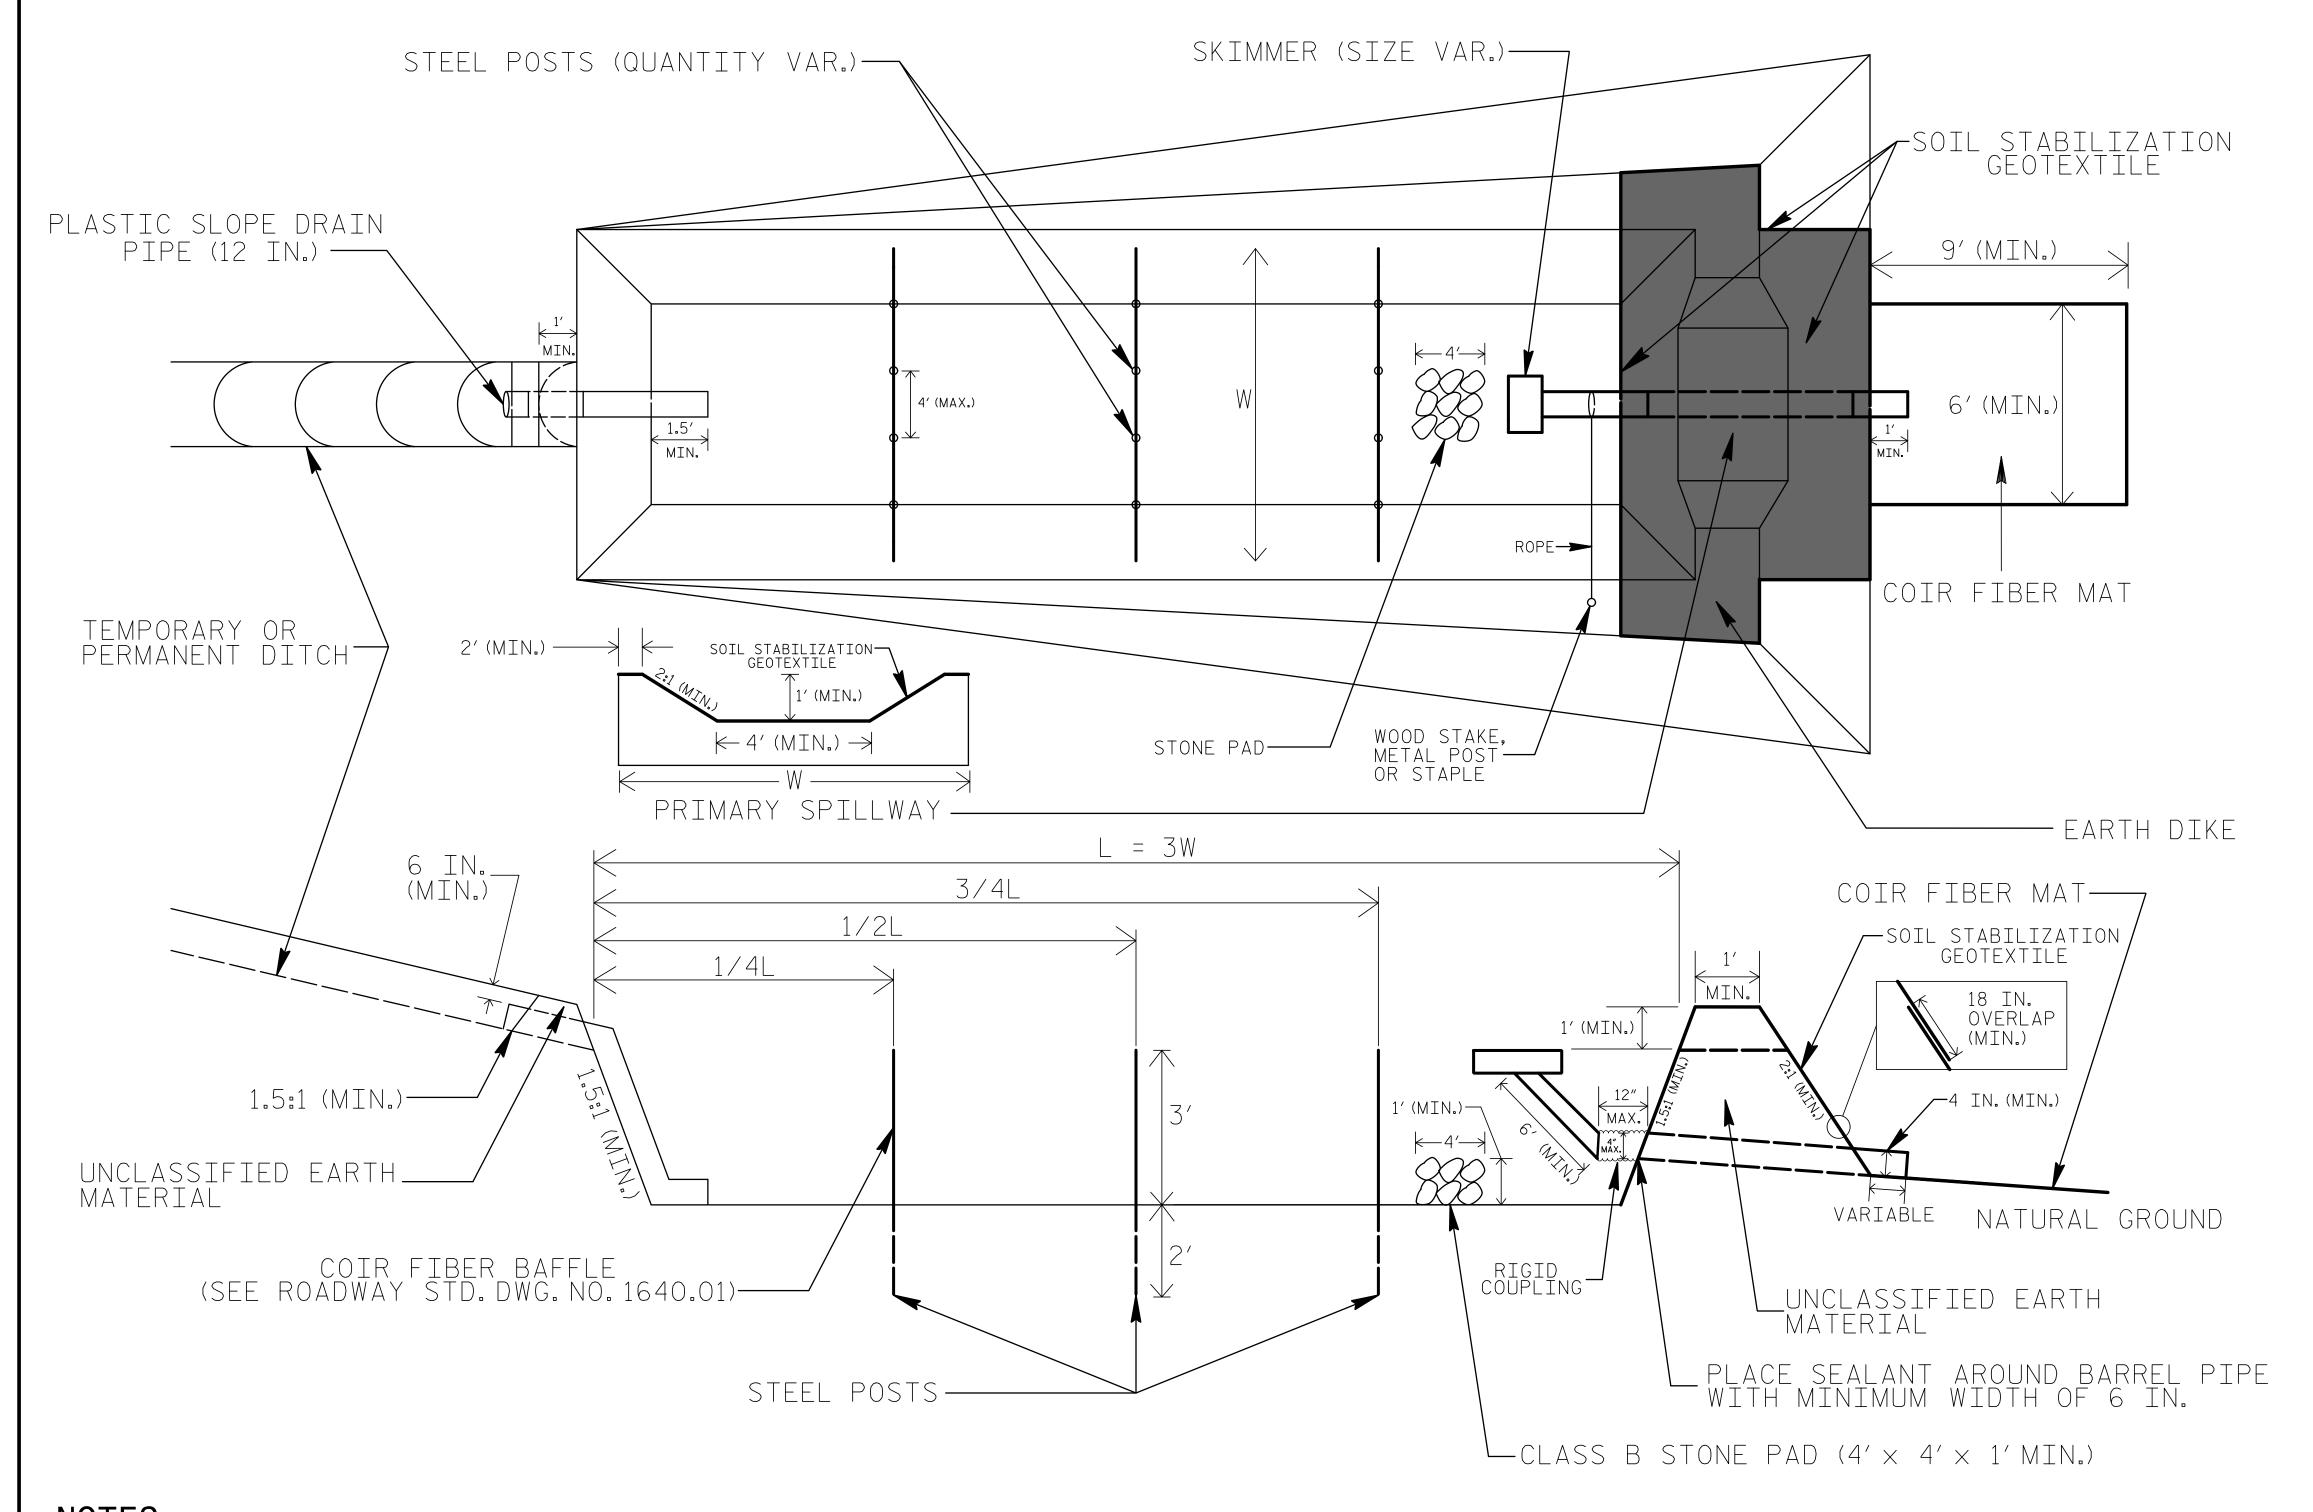

## SKIMMER BASIN WITH BAFFLES DETAIL

| PROJECT REFERENCE NO.      |  | SHEET NO.              |
|----------------------------|--|------------------------|
| A-0009CA                   |  | EC-2                   |
| RW SHEET NO.               |  |                        |
| ROADWAY DESIGN<br>ENGINEER |  | HYDRAULICS<br>ENGINEER |
|                            |  |                        |

## NOTES

- 1. SEED AND PLACE MATTING FOR EROSION CONTROL ON INTERIOR AND EXTERIOR SIDESLOPES.
- 2. LIMIT EARTH DIKE HEIGHT TO 5 FT.

- 3. FOR BASIN DEPTH OF 3 FT., THE MINIMUM BASIN WIDTH SHALL BE 9 FT.
  4. DETERMINE PRIMARY SPILLWAY WEIR LENGTH (FT.) USING Q/O.8, WHERE Q IS FLOW RATE (CFS) INTO BASIN.
  5. PLASTIC SLOPE DRAIN PIPE AT INLET OF BASIN MAY BE REPLACED BY FILTRATION GEOTEXTILE OR TARP AS DIRECTED. 6. SOIL STABILIZATION GEOTEXTILE FOR PRIMARY SPILLWAY SHALL BE ONE CONTINUOUS PIECE OF MATERIAL OR OVERLAPPED 18 IN. (MIN.).