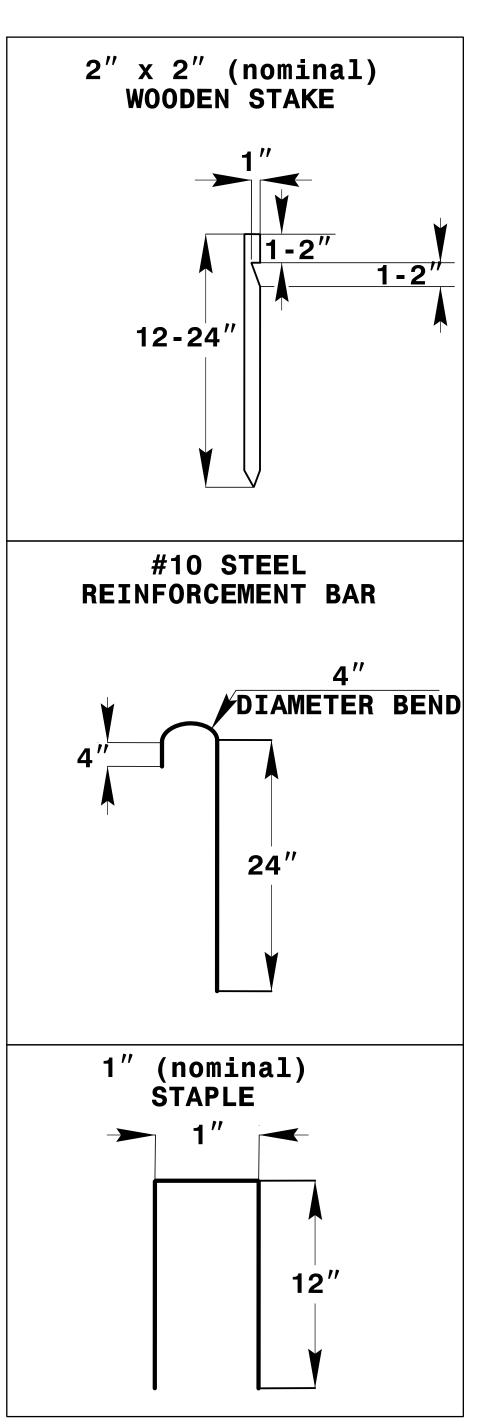

## SKIMMER BASIN WITH BAFFLES DETAIL

| PROJECT REFERENCE NO.      |  | SHEET NO.              |
|----------------------------|--|------------------------|
| A-0009CA                   |  | EC-2                   |
| RW SHEET NO.               |  |                        |
| ROADWAY DESIGN<br>ENGINEER |  | HYDRAULICS<br>ENGINEER |
|                            |  |                        |





COIR FIBER MAT ANCHOR OPTIONS

## NOTES

- 1. SEED AND PLACE MATTING FOR EROSION CONTROL ON INTERIOR AND EXTERIOR SIDESLOPES.
- 2. LIMIT EARTH DIKE HEIGHT TO 5 FT.

- 3. FOR BASIN DEPTH OF 3 FT., THE MINIMUM BASIN WIDTH SHALL BE 9 FT.
  4. DETERMINE PRIMARY SPILLWAY WEIR LENGTH (FT.) USING Q/O.8, WHERE Q IS FLOW RATE (CFS) INTO BASIN.
  5. PLASTIC SLOPE DRAIN PIPE AT INLET OF BASIN MAY BE REPLACED BY FILTRATION GEOTEXTILE OR TARP AS DIRECTED. 6. SOIL STABILIZATION GEOTEXTILE FOR PRIMARY SPILLWAY SHALL BE ONE CONTINUOUS PIECE OF MATERIAL OR OVERLAPPED 18 IN. (MIN.).

NOT TO SCALE