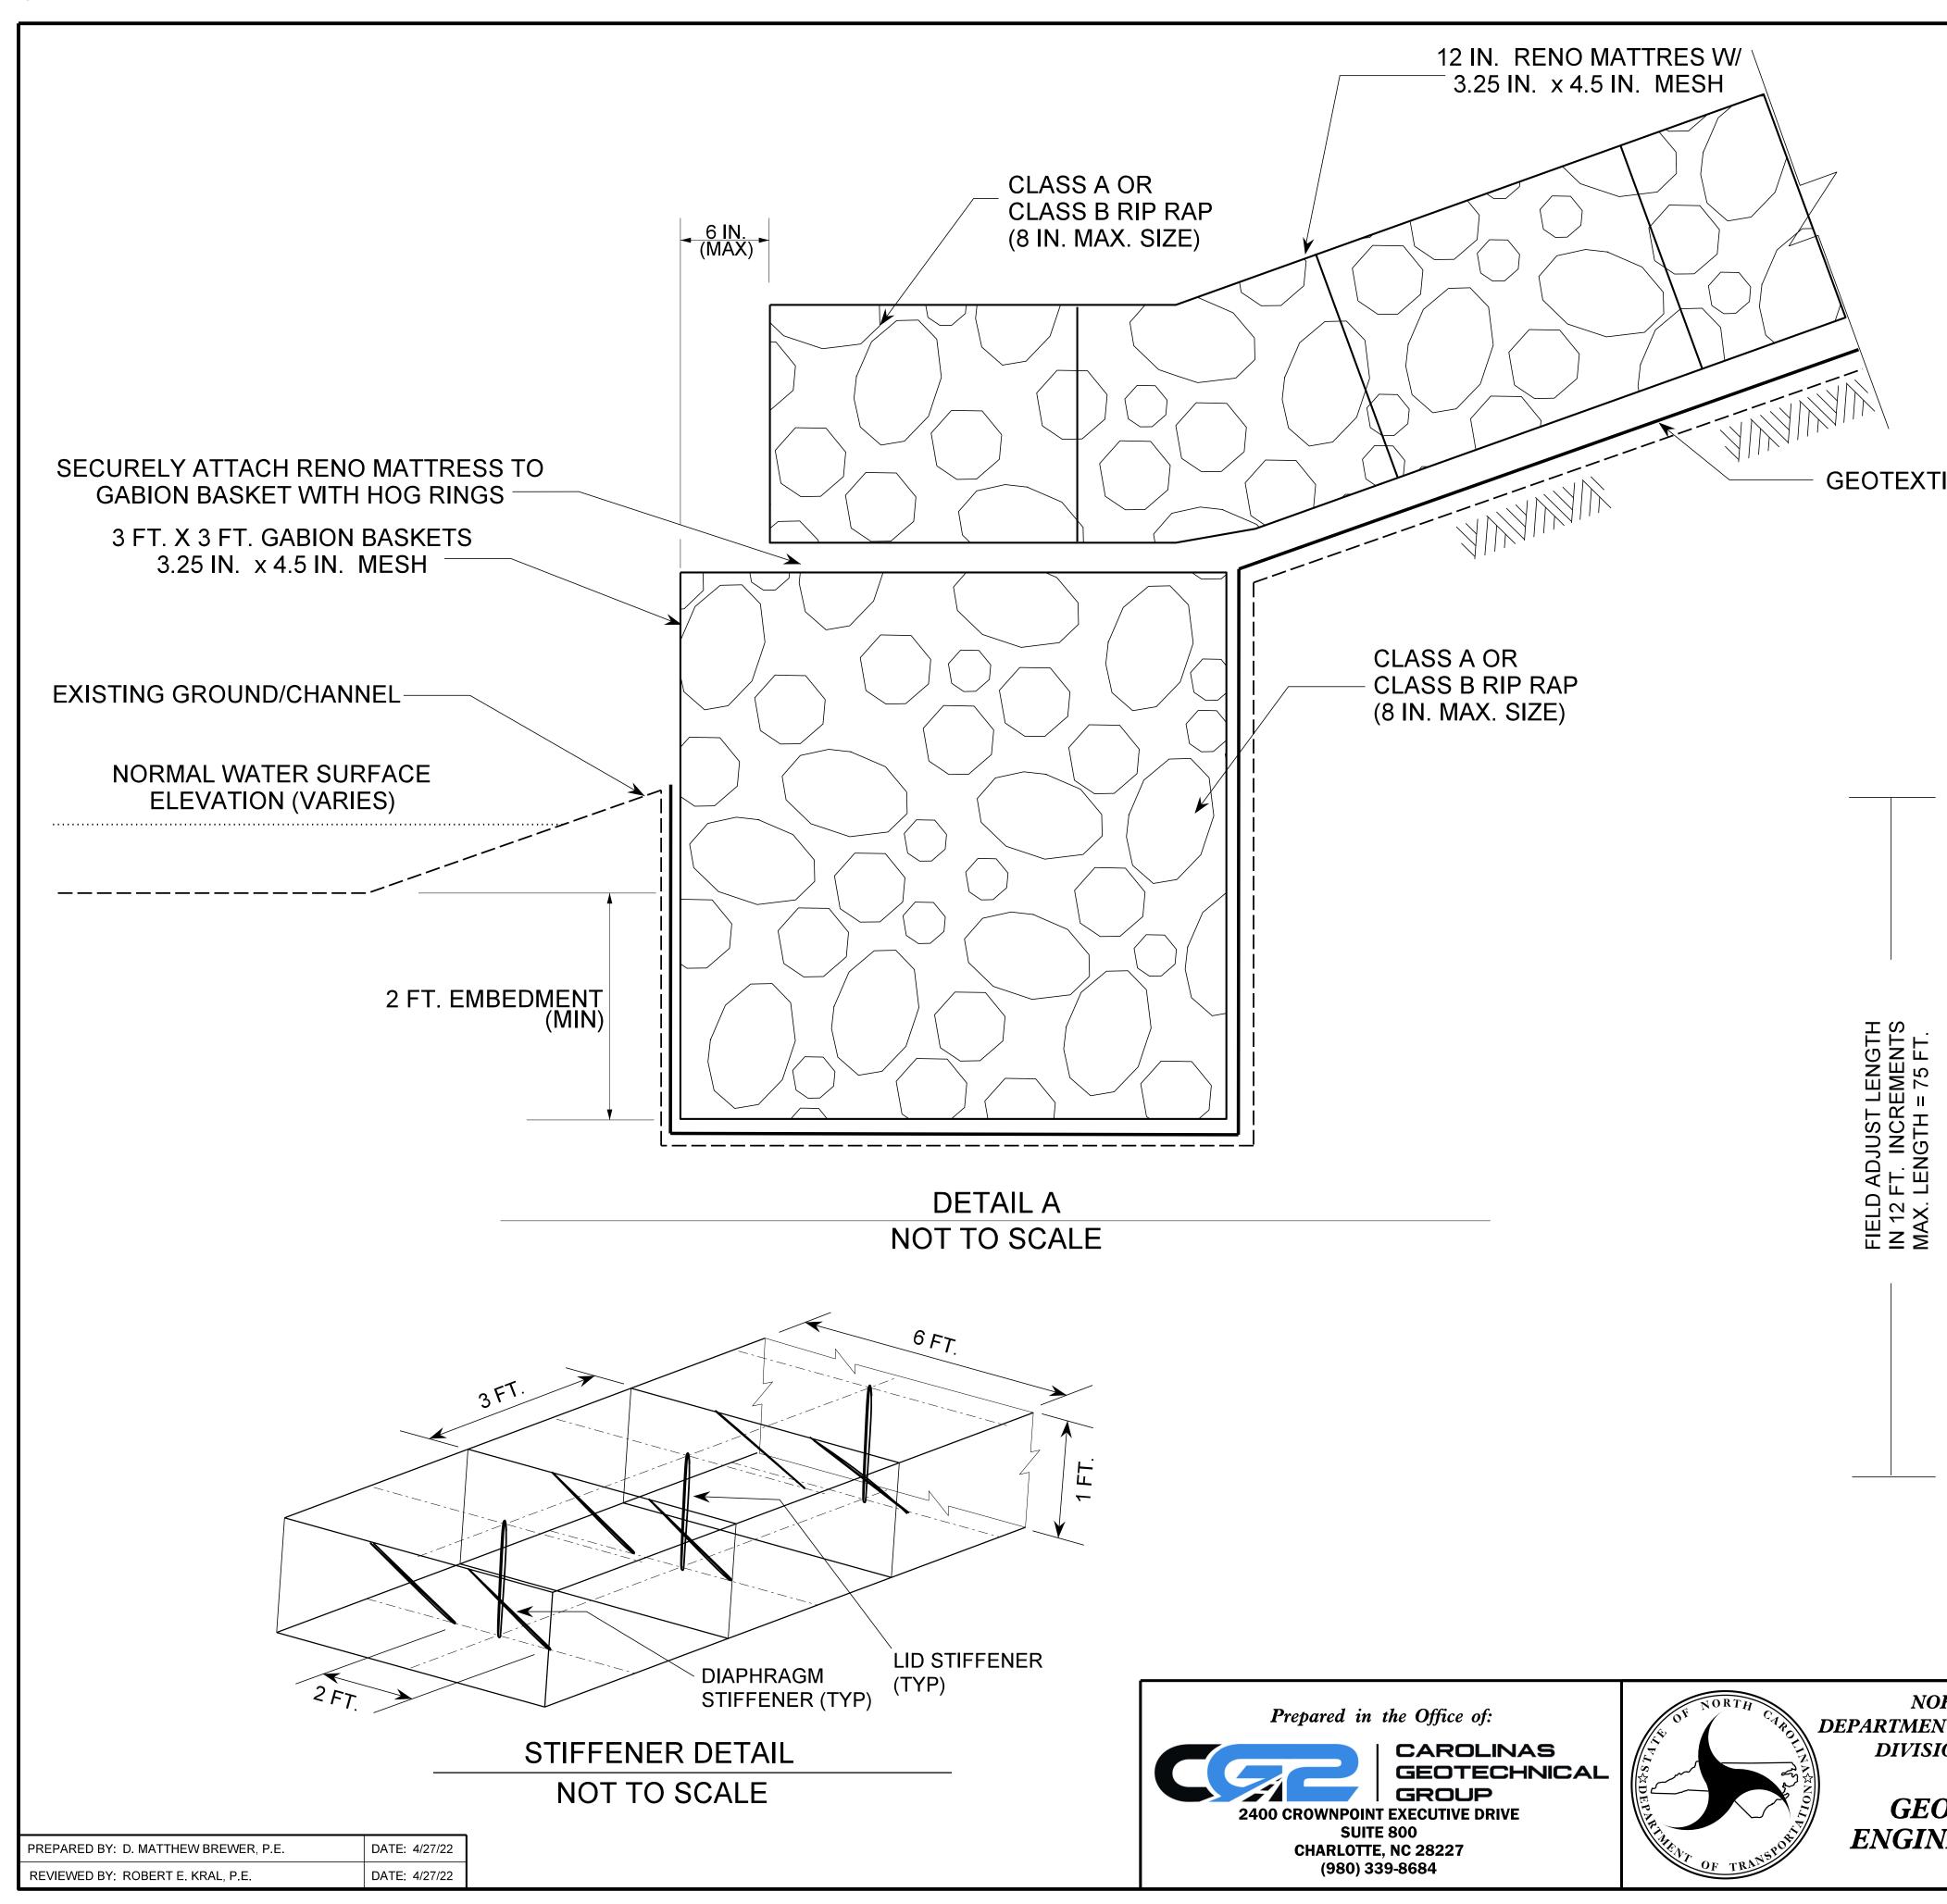

|                                      | PROJECT REFERENCE                              | NO. SHEET NO. |
|--------------------------------------|------------------------------------------------|---------------|
|                                      | A-0009CA                                       | 2G-4          |
|                                      | GEOTECHNICAL<br>ENGINEER                       | ENGINEER      |
|                                      | TH CARO                                        |               |
|                                      | SEAL<br>041986                                 |               |
|                                      | 041986                                         |               |
|                                      | HAN DEED BELLING                               |               |
|                                      | D. Matthew Brewer 4/28/2022<br>386129C0A4C1462 |               |
|                                      | SIGNATURE DATE DATE DOCUMENT NOT CON           |               |
|                                      | UNLESS ALL SIGNATU                             | KES COMPLETED |
|                                      |                                                |               |
| ILE, TYPE 2                          |                                                |               |
| ILE, ITFE Z                          |                                                |               |
|                                      |                                                |               |
|                                      |                                                |               |
|                                      |                                                |               |
|                                      |                                                |               |
| 6 F <sub>.</sub> T                   | (TYP)                                          |               |
|                                      |                                                |               |
|                                      |                                                |               |
|                                      | 3 FT.                                          |               |
|                                      | ↓ (TYP)                                        |               |
|                                      |                                                |               |
|                                      |                                                |               |
|                                      |                                                |               |
|                                      |                                                |               |
|                                      |                                                |               |
|                                      |                                                |               |
|                                      |                                                |               |
|                                      |                                                |               |
|                                      |                                                |               |
|                                      |                                                |               |
|                                      |                                                |               |
|                                      |                                                |               |
|                                      |                                                |               |
|                                      |                                                |               |
|                                      |                                                |               |
|                                      |                                                |               |
|                                      |                                                |               |
| PLAN VIEW - RE                       | NO MATTRESS                                    |               |
| NOT TO SCALE                         |                                                |               |
|                                      |                                                |               |
|                                      |                                                |               |
| RTH CAROLINA<br>NT OF TRANSPORTATION | GEOTECH                                        |               |
| ON OF HIGHWAYS                       | CONSTRUCTION<br>GABION EROSION                 |               |
|                                      | (SHEET 2                                       |               |
| OTECHNICAL<br>IEERING UNIT           | REVISIO                                        | vs            |
|                                      | NO. BY DATE NO.   1 3 3   2 4                  | BY DATE       |
|                                      | <u>-     4  </u>                               |               |