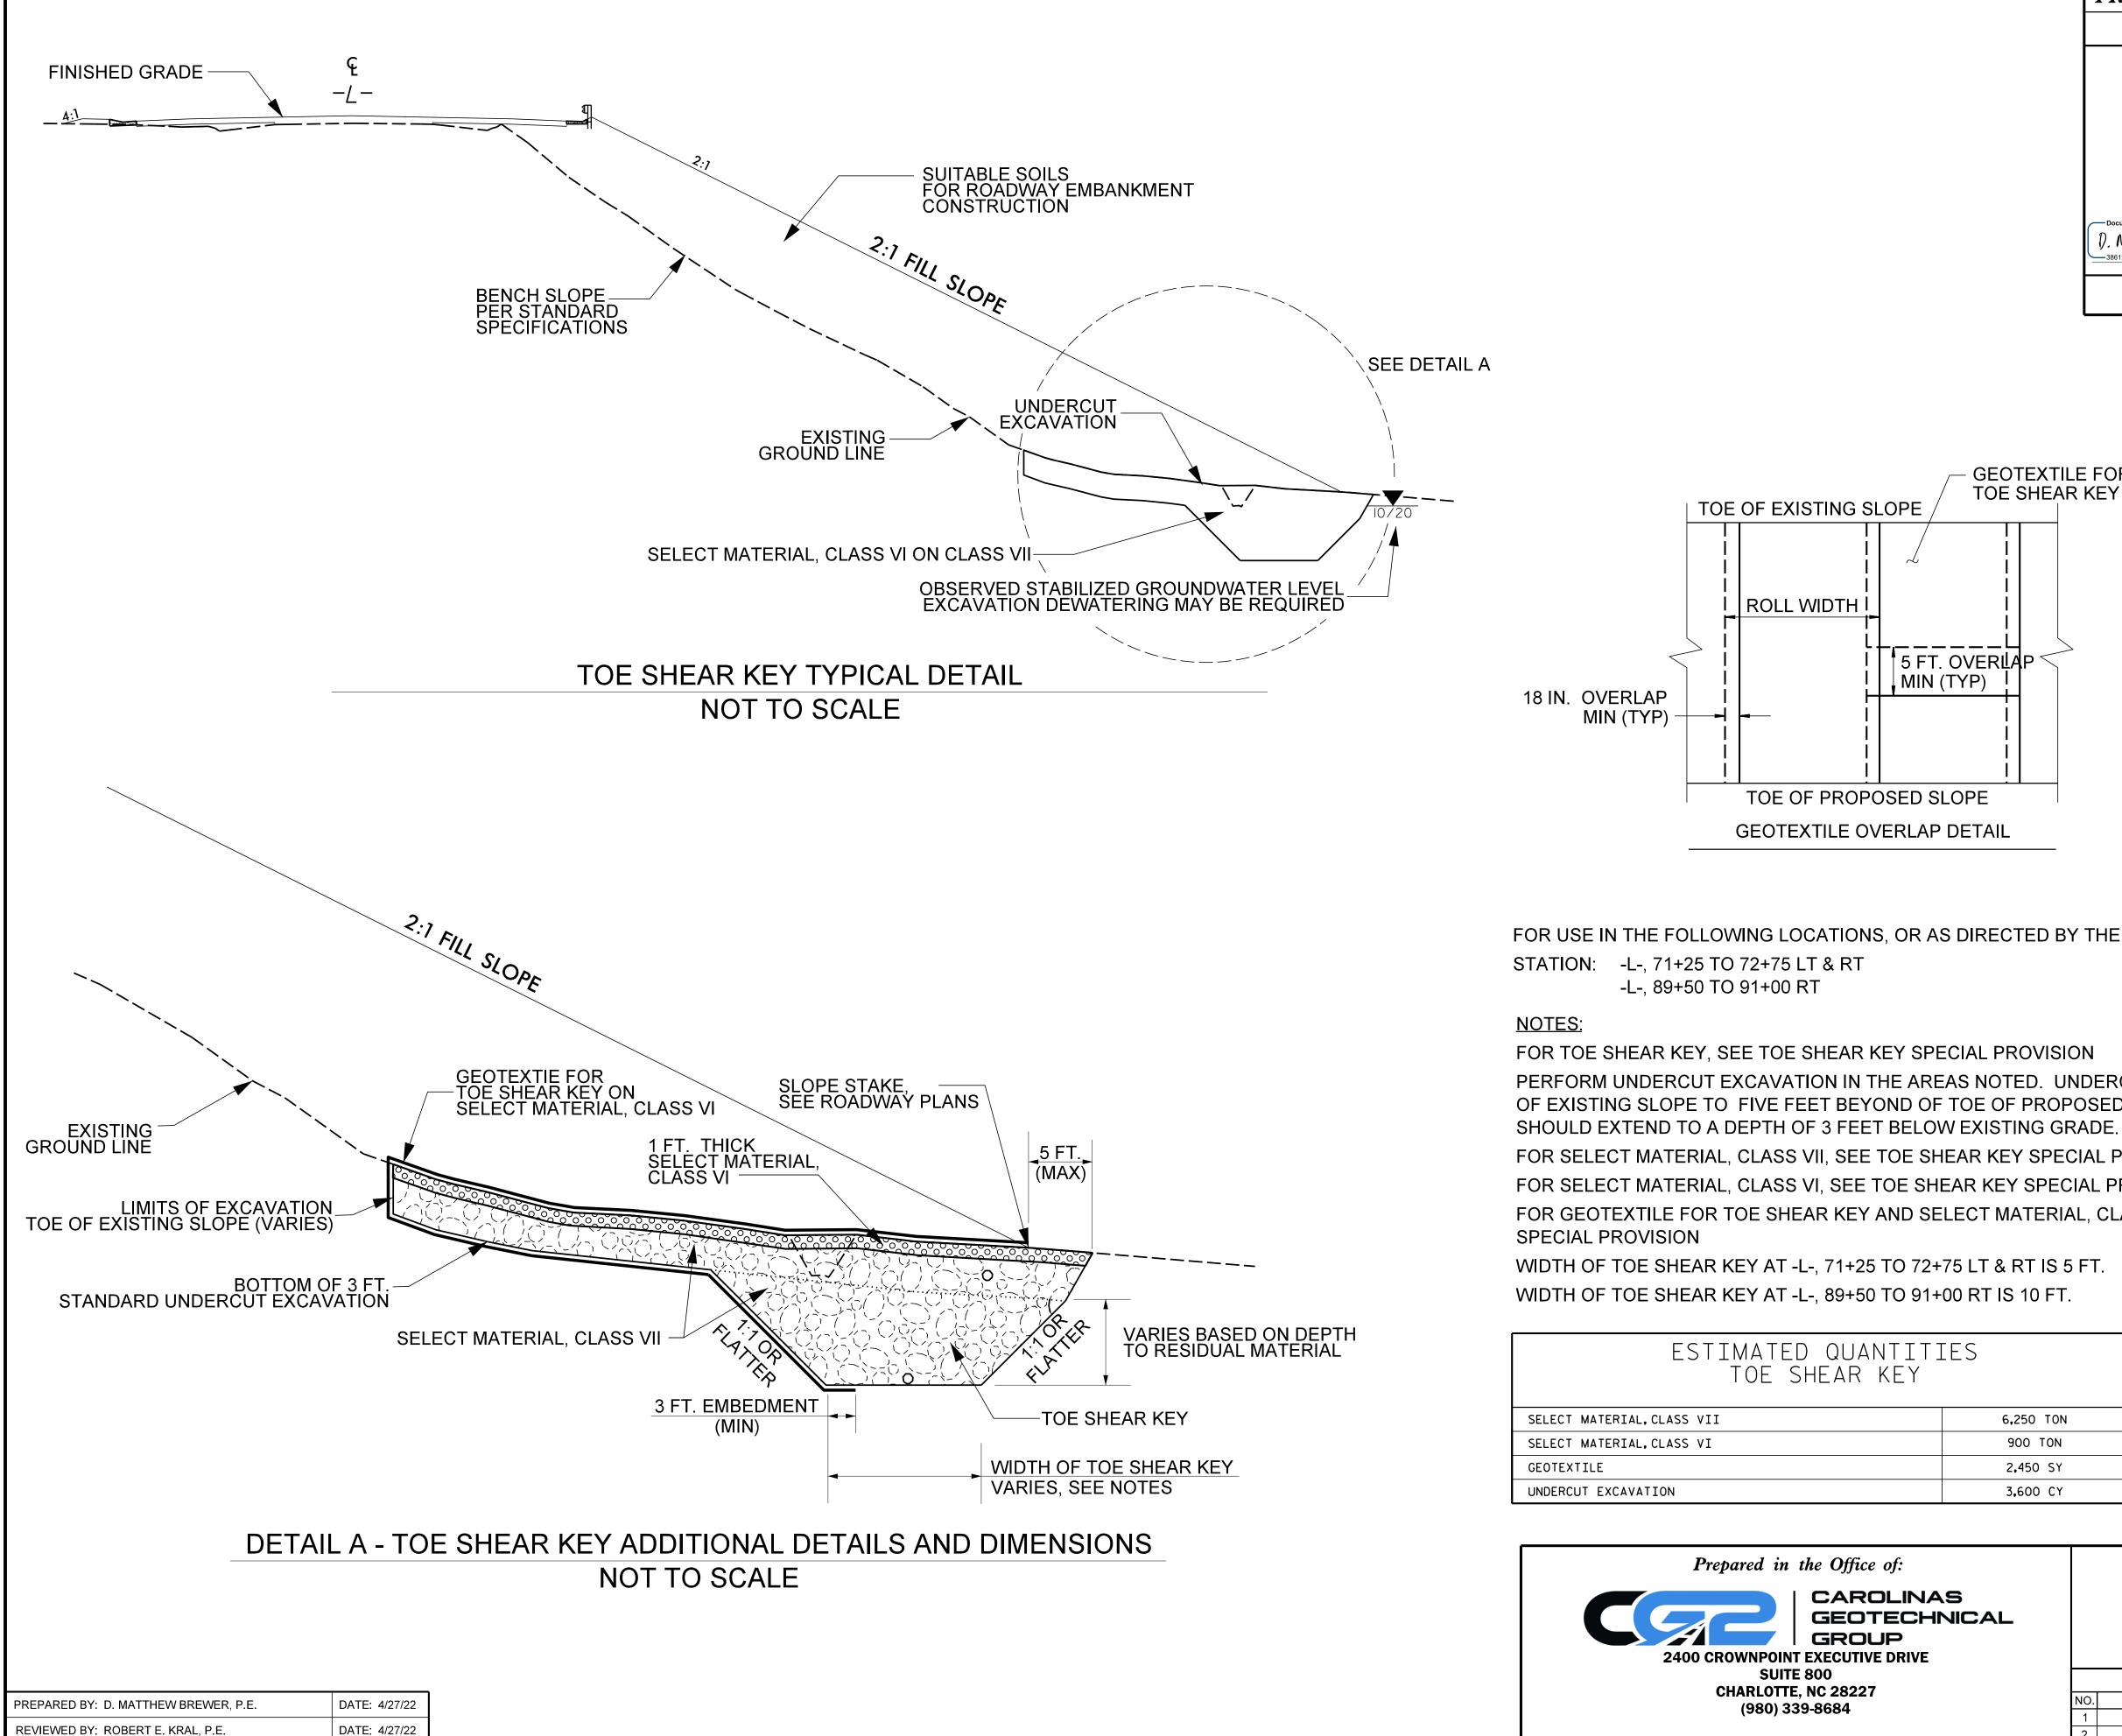

DocuSign Envelope ID: 92CE6338-7683-4004-B5B9-A21C5A37EFBC

| ) QUANTIT]<br>Hear key | IES       |
|------------------------|-----------|
|                        | 6,250 TON |
|                        | 900 TON   |
|                        | 2,450 SY  |
|                        | 3,600 CY  |
|                        |           |