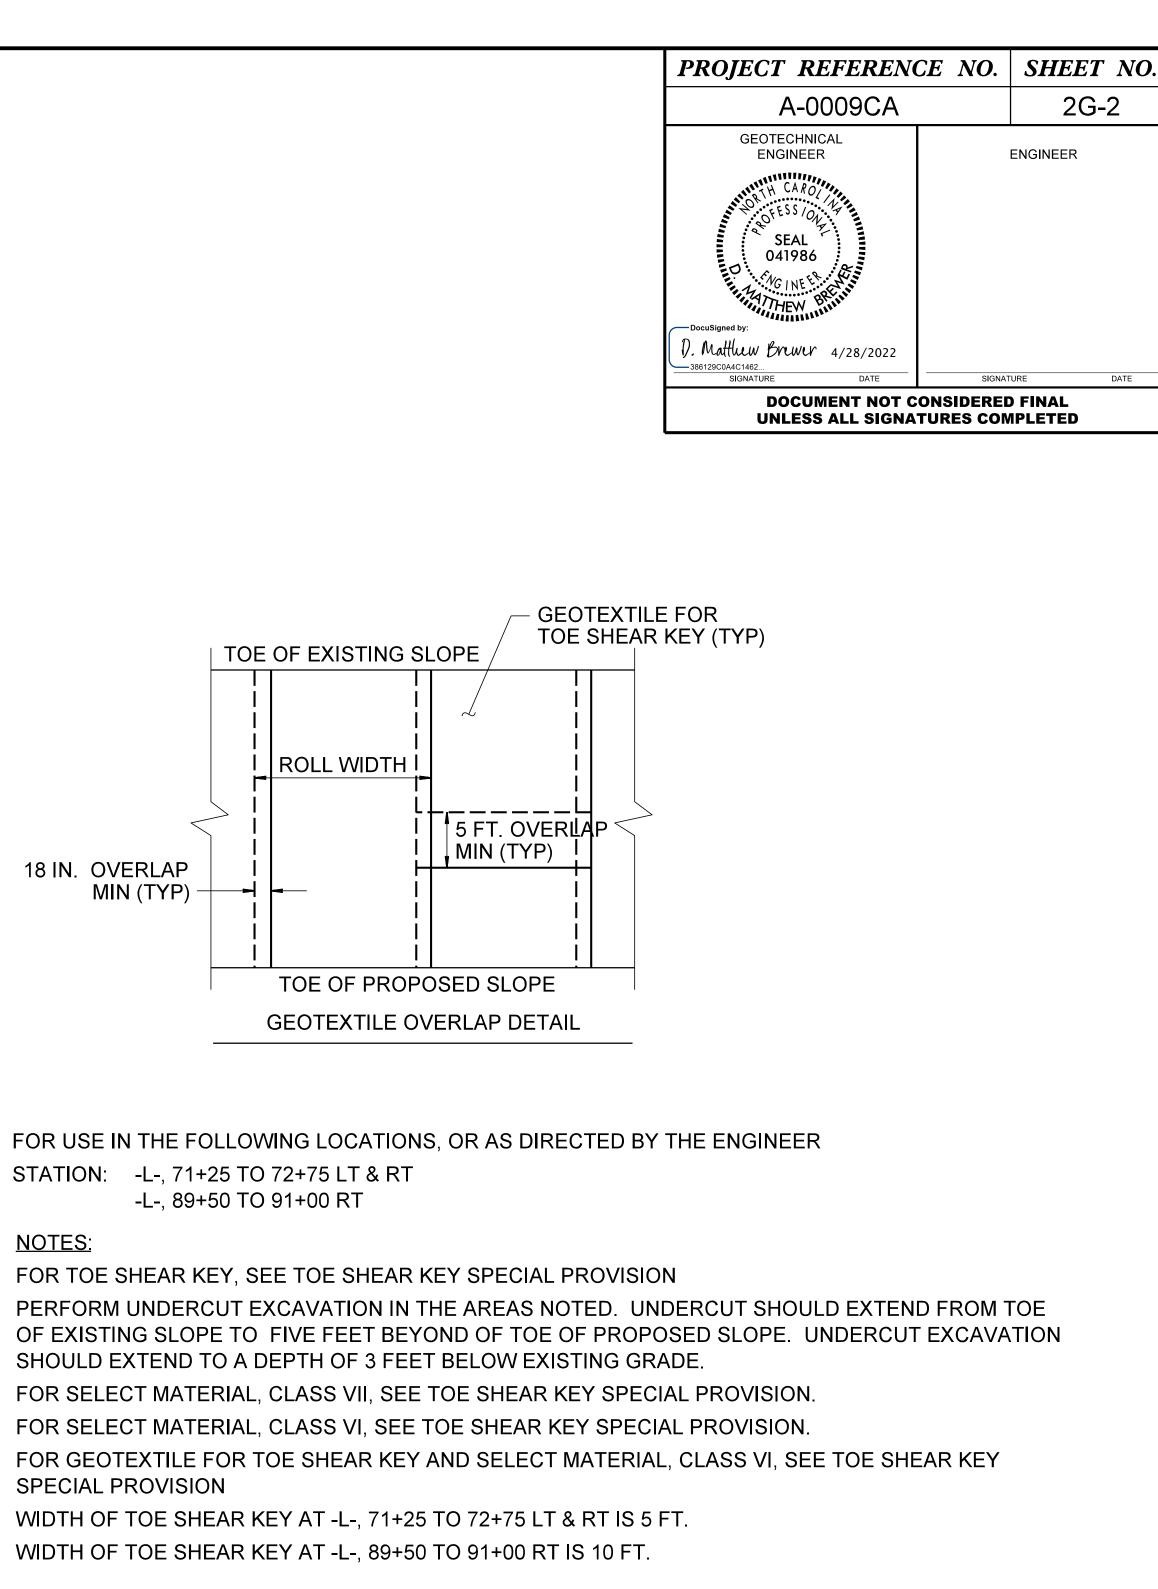

DocuSign Envelope ID: 92CE6338-7683-4004-B5B9-A21C5A37EFBC

| ) QUANTIT]<br>Hear key | IES       |
|------------------------|-----------|
|                        | 6,250 TON |
|                        | 900 TON   |
|                        | 2,450 SY  |
|                        | 3,600 CY  |
|                        |           |