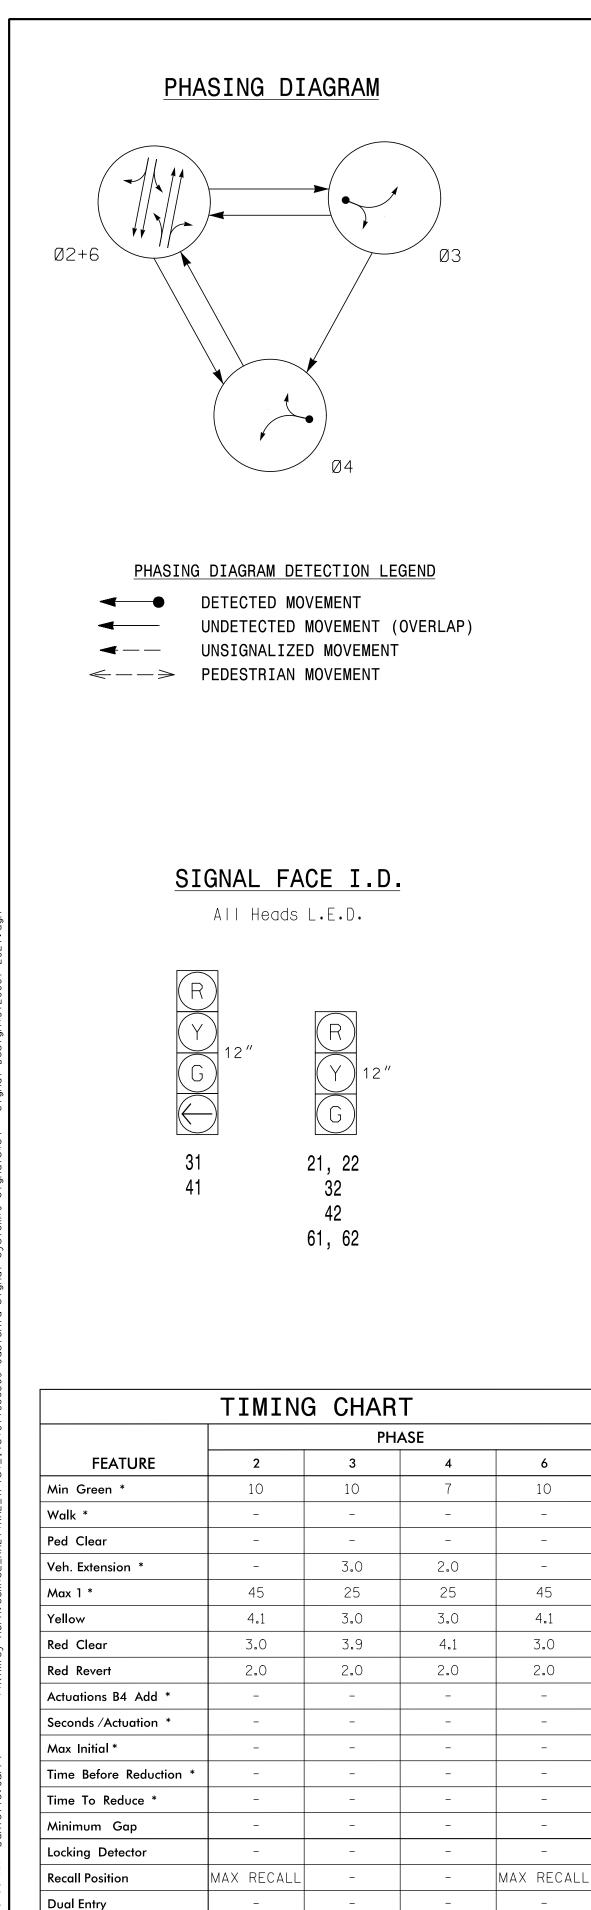

| TABLE OF       | OPE   | ERA    | TIO    | N      |  |  |
|----------------|-------|--------|--------|--------|--|--|
|                | PHASE |        |        |        |  |  |
| SIGNAL<br>FACE | Ø2+6  | Ø<br>3 | Ø<br>4 | LUTANI |  |  |
| 21, 22         | G     | R      | R      | Y      |  |  |
| 31             | R     | G      | R      | R      |  |  |
| 32             | R     | G      | R      | R      |  |  |
| 41             | R     | R      | G      | R      |  |  |
| 42             | R     | R      | G      | R      |  |  |
| 61, 62         | G     | R      | R      | Y      |  |  |

Х Х Х Simultaneous Gap \* These values may be field adjusted. Do not adjust Min Green and Extension times for phases 2 and 6 lower than what is shown. Min Green for all other phases should not be lower than 4 seconds.

6

10

-

-

-45

4.1

3.0

2.0

-

-

-

-

-

-

-

-

## NOTES

- 1. Refer to "Roadway Standard Drawings NCDOT" dated January 2018 and "Standard Specifications for Roads and Structures" dated January 2018.
- 2. Do not program signal for late night flashing operation unless otherwise directed by the Engineer.
- 3. The order of phase 3 and phase 4 may be reversed.
- 4. Set all detector units to presence mode.
- 5. In the event of loop replacement, refer to the current ITS and Signal Design Manual and submit a Plan of Record to the Signal Design Section.
- 6. Locate new cabinet so as not to obstruct sight distance of vehicles turning right on red.
- 7. Pavement markings are existing.
- 8. Maximum times shown in timing chart are for free-run operation only. Coordinated signal system timing values shall supersede these values.
- 9. Install new cabinet on the existing cabinet foundation.
- 10. All new cabinets and base extenders shall be black in color. See Project Special Provisions for details.
- 11. City system data: Controller Asset: #0067