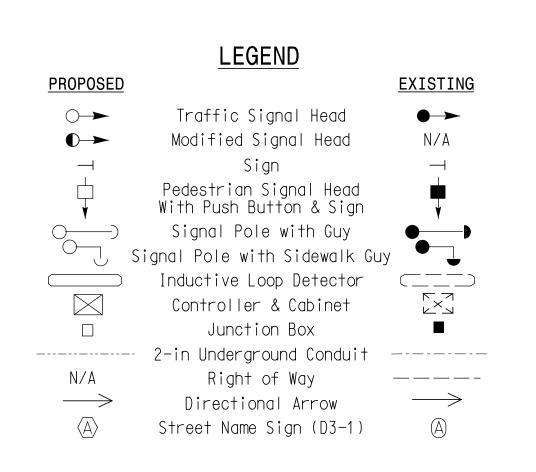

| gnal     | . Upgrad                                    | е     |                                                  |           |       |              |                |      |         | DOCUMENT NOT CO<br>FINAL UNLESS<br>SIGNATURES COM | ALL       |
|----------|---------------------------------------------|-------|--------------------------------------------------|-----------|-------|--------------|----------------|------|---------|---------------------------------------------------|-----------|
|          | Prepared For:<br>Nobility and Solo Division |       | (US 321) York Rd.<br>at<br>Jackson Rd./Dale Ave. |           |       |              | SEAL<br>044434 |      |         |                                                   |           |
|          |                                             |       | Division                                         | 12 G      | aston | County       |                | G    | astonia |                                                   |           |
| Sno      | Design Section                              |       | PLAN DATE:                                       | May 2021  |       | REVIEWED BY: | SL             | Phil | lips    | P BAU                                             | MATT      |
| Greenfie | eld Pkwy,Garner,NC                          | 27529 | PREPARED BY:                                     | CF Davis  |       | REVIEWED BY: | ΚP             | Baum | ann     |                                                   | \`<br>\   |
| SCALE    |                                             |       |                                                  | REVISIONS |       |              | II             | NIT. | DATE    | DocuSigned by:                                    |           |
|          | 0                                           | 30    |                                                  |           |       |              |                |      |         | Nem Jaman                                         | 3/11/2022 |
|          |                                             |       |                                                  |           |       |              |                |      |         | SIGNATURE                                         | DATE      |
| · y      | 1 "=30'                                     |       |                                                  |           |       |              |                |      |         | SIG. INVENTORY NO.                                | 12-0067   |