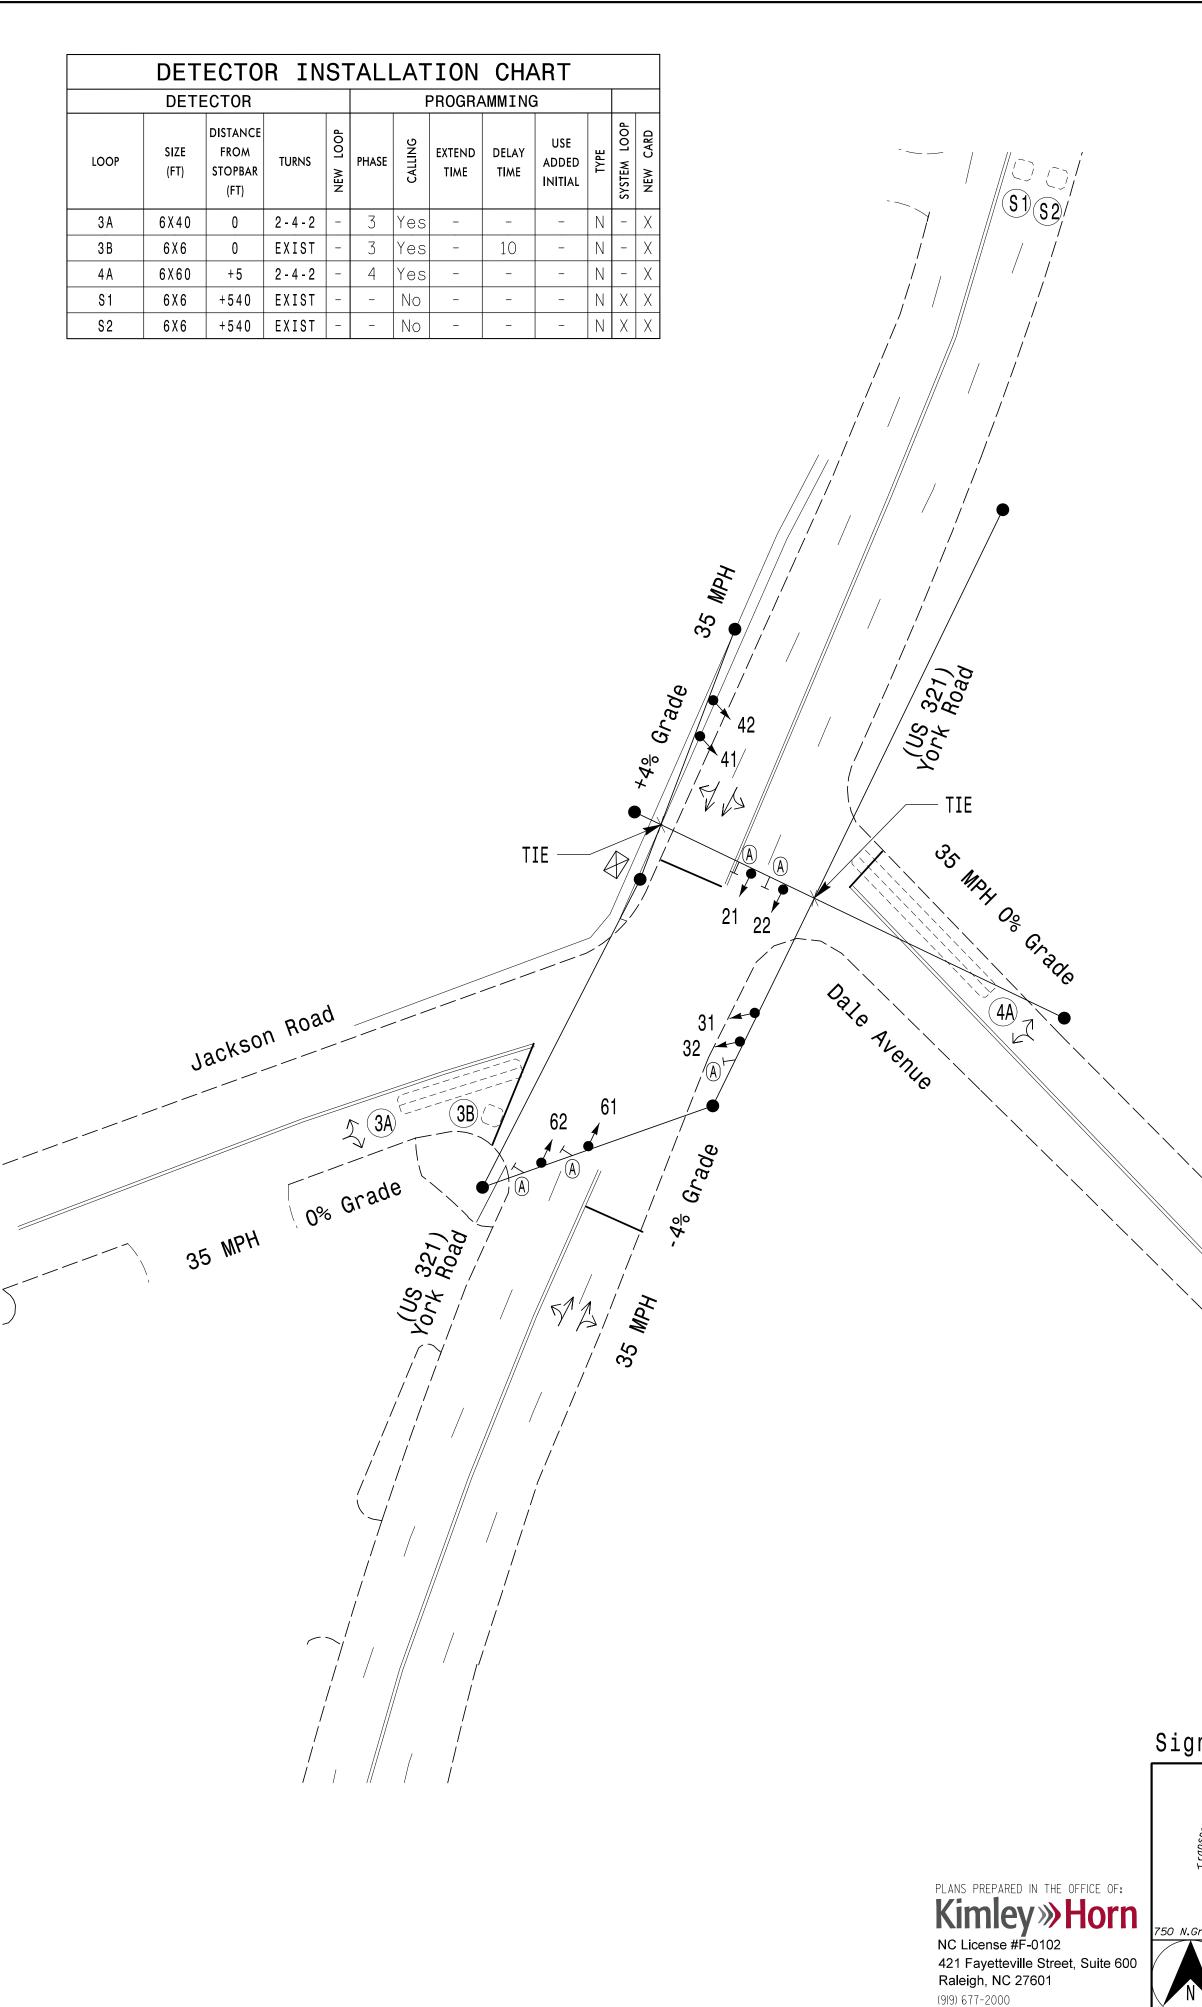

## NOTES

- 1. Refer to "Roadway Standard Drawings NCDOT" dated January 2018 and "Standard Specifications for Roads and Structures" dated January 2018.
- 2. Do not program signal for late night flashing operation unless otherwise directed by the Engineer.
- 3. The order of phase 3 and phase 4 may be reversed.
- 4. Set all detector units to presence mode.
- 5. In the event of loop replacement, refer to the current ITS and Signal Design Manual and submit a Plan of Record to the Signal Design Section.
- 6. Locate new cabinet so as not to obstruct sight distance of vehicles turning right on red.
- 7. Pavement markings are existing.
- 8. Maximum times shown in timing chart are for free-run operation only. Coordinated signal system timing values shall supersede these values.
- 9. Install new cabinet on the existing cabinet foundation.
- 10. All new cabinets and base extenders shall be black in color. See Project Special Provisions for details.
- 11. City system data: Controller Asset: #0067

| gnal     | . Upgrad                                    | е     |                                                  |           |       |              |                |      |         | DOCUMENT NOT CO<br>FINAL UNLESS<br>SIGNATURES COM | ALL       |
|----------|---------------------------------------------|-------|--------------------------------------------------|-----------|-------|--------------|----------------|------|---------|---------------------------------------------------|-----------|
|          | Prepared For:<br>Nobility and Solo Division |       | (US 321) York Rd.<br>at<br>Jackson Rd./Dale Ave. |           |       |              | SEAL<br>044434 |      |         |                                                   |           |
|          |                                             |       | Division                                         | 12 G      | aston | County       |                | G    | astonia |                                                   |           |
| Sno      | Design Section                              |       | PLAN DATE:                                       | May 2021  |       | REVIEWED BY: | SL             | Phil | lips    | P BAU                                             | MATT      |
| Greenfie | eld Pkwy,Garner,NC                          | 27529 | PREPARED BY:                                     | CF Davis  |       | REVIEWED BY: | ΚP             | Baum | ann     |                                                   | \`<br>\   |
| SCALE    |                                             |       |                                                  | REVISIONS |       |              | II             | NIT. | DATE    | DocuSigned by:                                    |           |
|          | 0                                           | 30    |                                                  |           |       |              |                |      |         | Nem Jaman                                         | 3/11/2022 |
|          |                                             |       |                                                  |           |       |              |                |      |         | SIGNATURE                                         | DATE      |
| · y      | 1 "=30'                                     |       |                                                  |           |       |              |                |      |         | SIG. INVENTORY NO.                                | 12-0067   |