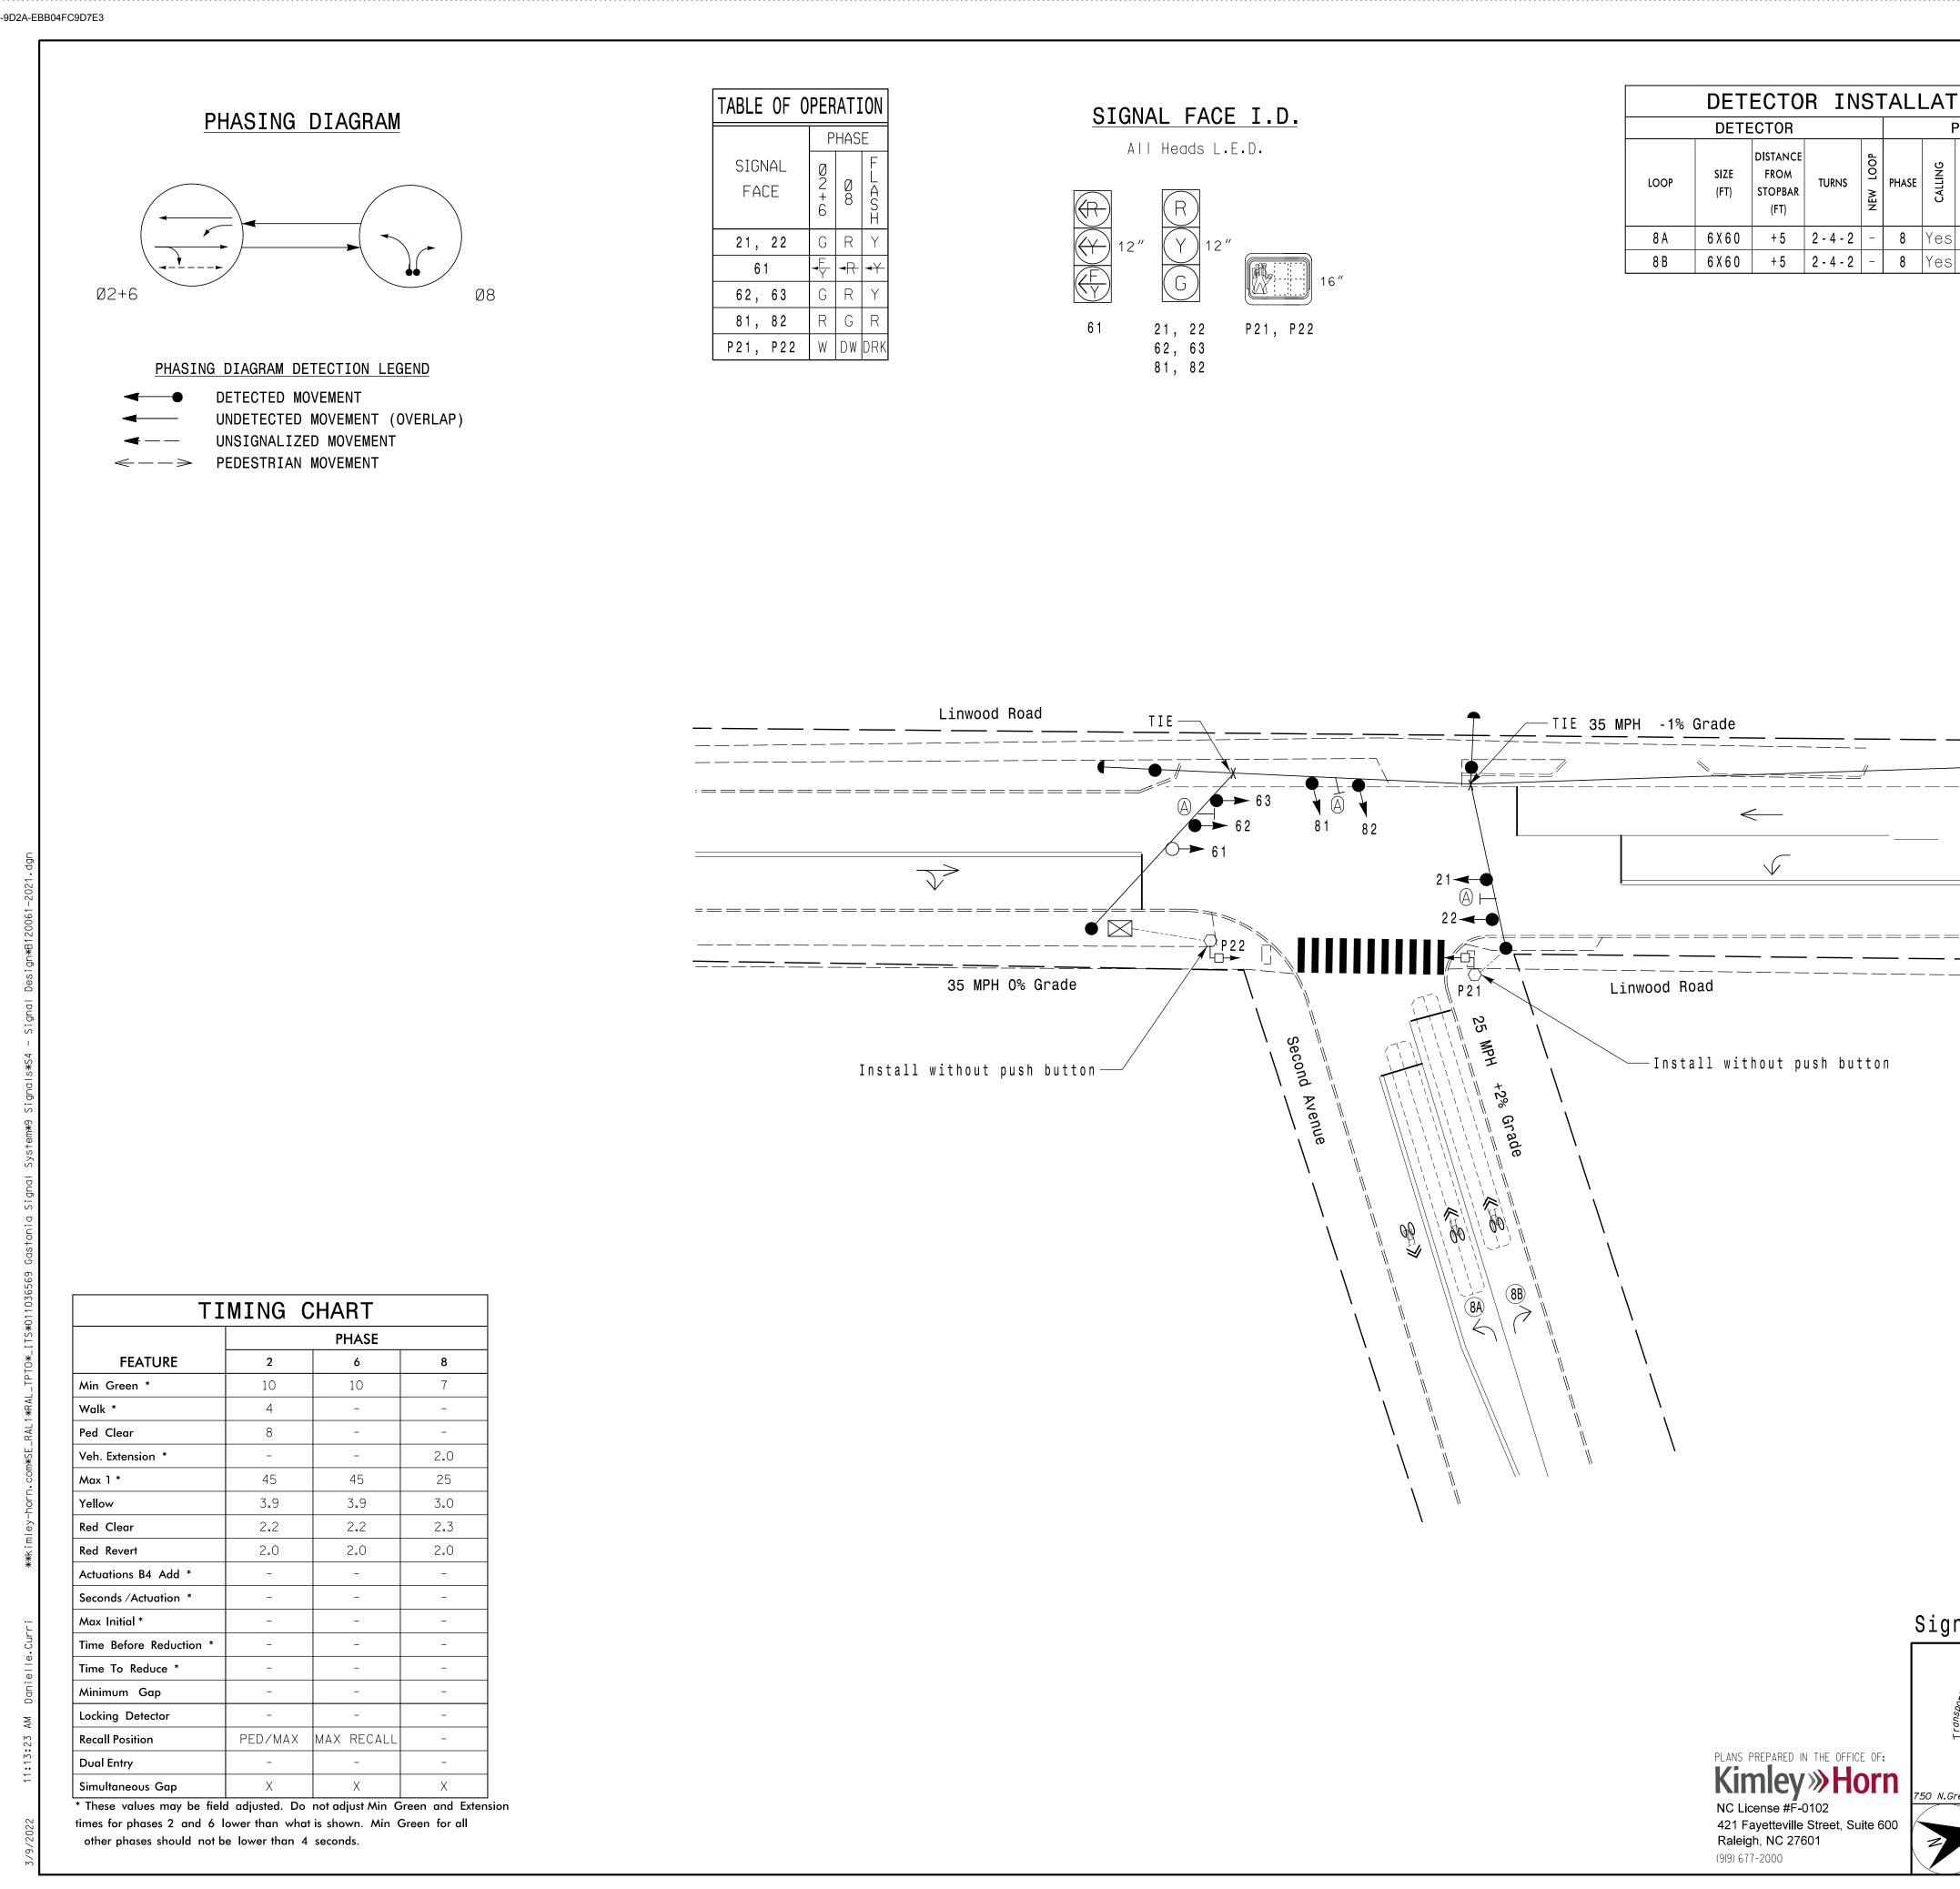

## DocuSign Envelope ID: EE0A7A97-01F5-4BA9-9D2A-EBB04FC9D7E3

| DETECTOR INSTALLAT |              |                                     |           |          |       |         |  |  |  |  |  |  |
|--------------------|--------------|-------------------------------------|-----------|----------|-------|---------|--|--|--|--|--|--|
|                    | PI           |                                     |           |          |       |         |  |  |  |  |  |  |
| LOOP               | SIZE<br>(FT) | DISTANCE<br>FROM<br>STOPBAR<br>(FT) | TURNS     | NEW LOOP | PHASE | CALLING |  |  |  |  |  |  |
| 8 A                | 6 X 6 0      | + 5                                 | 2 - 4 - 2 | -        | 8     | Yes     |  |  |  |  |  |  |
| 8 B                | 6 X 6 0      | + 5                                 | 2 - 4 - 2 | -        | 8     | Yes     |  |  |  |  |  |  |

|               |               |                         |      |             |          | PROJECT REFERENCE                                                                                                                                                                                                                                                                                                                                                                                                                                                                                                                                                                                                                                                                                                                                                                                                                                                | NO. SHEET NO.                                                   |  |  |  |  |  |
|---------------|---------------|-------------------------|------|-------------|----------|------------------------------------------------------------------------------------------------------------------------------------------------------------------------------------------------------------------------------------------------------------------------------------------------------------------------------------------------------------------------------------------------------------------------------------------------------------------------------------------------------------------------------------------------------------------------------------------------------------------------------------------------------------------------------------------------------------------------------------------------------------------------------------------------------------------------------------------------------------------|-----------------------------------------------------------------|--|--|--|--|--|
|               |               |                         |      |             |          | C - 5703                                                                                                                                                                                                                                                                                                                                                                                                                                                                                                                                                                                                                                                                                                                                                                                                                                                         | Sig.31.0                                                        |  |  |  |  |  |
|               | _             |                         |      | 1           |          | 0 Dhaca                                                                                                                                                                                                                                                                                                                                                                                                                                                                                                                                                                                                                                                                                                                                                                                                                                                          |                                                                 |  |  |  |  |  |
| UGR/          | AMMINO        | й<br>                   |      |             |          | 2 Phase                                                                                                                                                                                                                                                                                                                                                                                                                                                                                                                                                                                                                                                                                                                                                                                                                                                          |                                                                 |  |  |  |  |  |
| XTEND<br>TIME | DELAY<br>TIME | USE<br>ADDED<br>INITIAL | ТҮРЕ | SYSTEM LOOP | NEW CARD | Semi-Actuated<br>Gastonia Signal System                                                                                                                                                                                                                                                                                                                                                                                                                                                                                                                                                                                                                                                                                                                                                                                                                          |                                                                 |  |  |  |  |  |
| -             | _             | _                       | N    | -           | Х        |                                                                                                                                                                                                                                                                                                                                                                                                                                                                                                                                                                                                                                                                                                                                                                                                                                                                  |                                                                 |  |  |  |  |  |
| _             | _             |                         | Ν    | _           | Х        |                                                                                                                                                                                                                                                                                                                                                                                                                                                                                                                                                                                                                                                                                                                                                                                                                                                                  |                                                                 |  |  |  |  |  |
|               |               |                         |      |             |          |                                                                                                                                                                                                                                                                                                                                                                                                                                                                                                                                                                                                                                                                                                                                                                                                                                                                  |                                                                 |  |  |  |  |  |
|               |               |                         |      |             |          | NOTES                                                                                                                                                                                                                                                                                                                                                                                                                                                                                                                                                                                                                                                                                                                                                                                                                                                            |                                                                 |  |  |  |  |  |
|               |               |                         |      |             |          | <ol> <li>Refer to "Roadway Standard Drawings NCDOT"<br/>January 2018 and "Standard Specifications for F<br/>and Structures" dated January 2018.</li> <li>Do not program signal for late night flashing<br/>operation unless otherwise directed by the Engir</li> <li>Set all detector units to presence mode.</li> <li>In the event of loop replacement, refer to the cur<br/>ITS and Signal Design Manual and submit a<br/>Plan of Record to the Signal Design Section.</li> <li>Locate new cabinet so as not to obstruct sight di<br/>of vehicles turning right on red.</li> <li>Program pedestrian heads to countdown the flas<br/>"Don't Walk" time only.</li> <li>Existing phase 4 has been changed to phase 8 o<br/>plan. Change all signal heads, pedestrian signal<br/>pedestrian push buttons, and loops as needed to<br/>the phasing shown.</li> </ol> | Roads<br>neer.<br>rrent<br>stance<br>shing<br>on this<br>heads, |  |  |  |  |  |
|               |               |                         |      |             |          | <ol> <li>8. Pavement markings are existing.</li> <li>9. Maximum times shown in timing chart are for fre<br/>operation only. Coordinated signal system timing<br/>shall supersede these values.</li> </ol>                                                                                                                                                                                                                                                                                                                                                                                                                                                                                                                                                                                                                                                        |                                                                 |  |  |  |  |  |
|               |               |                         |      |             |          | 10 Install never sale as the sylation selected formal                                                                                                                                                                                                                                                                                                                                                                                                                                                                                                                                                                                                                                                                                                                                                                                                            |                                                                 |  |  |  |  |  |

- 10. Install new cabinet on the existing cabinet foundation.
- 11. All new cabinets and base extenders shall be black in color. See Project Special Provisions for details.
- 12. All proposed pedestrian signal heads and pedestals shall be black in color. See Project Special Provisions for details. 13. City system data: