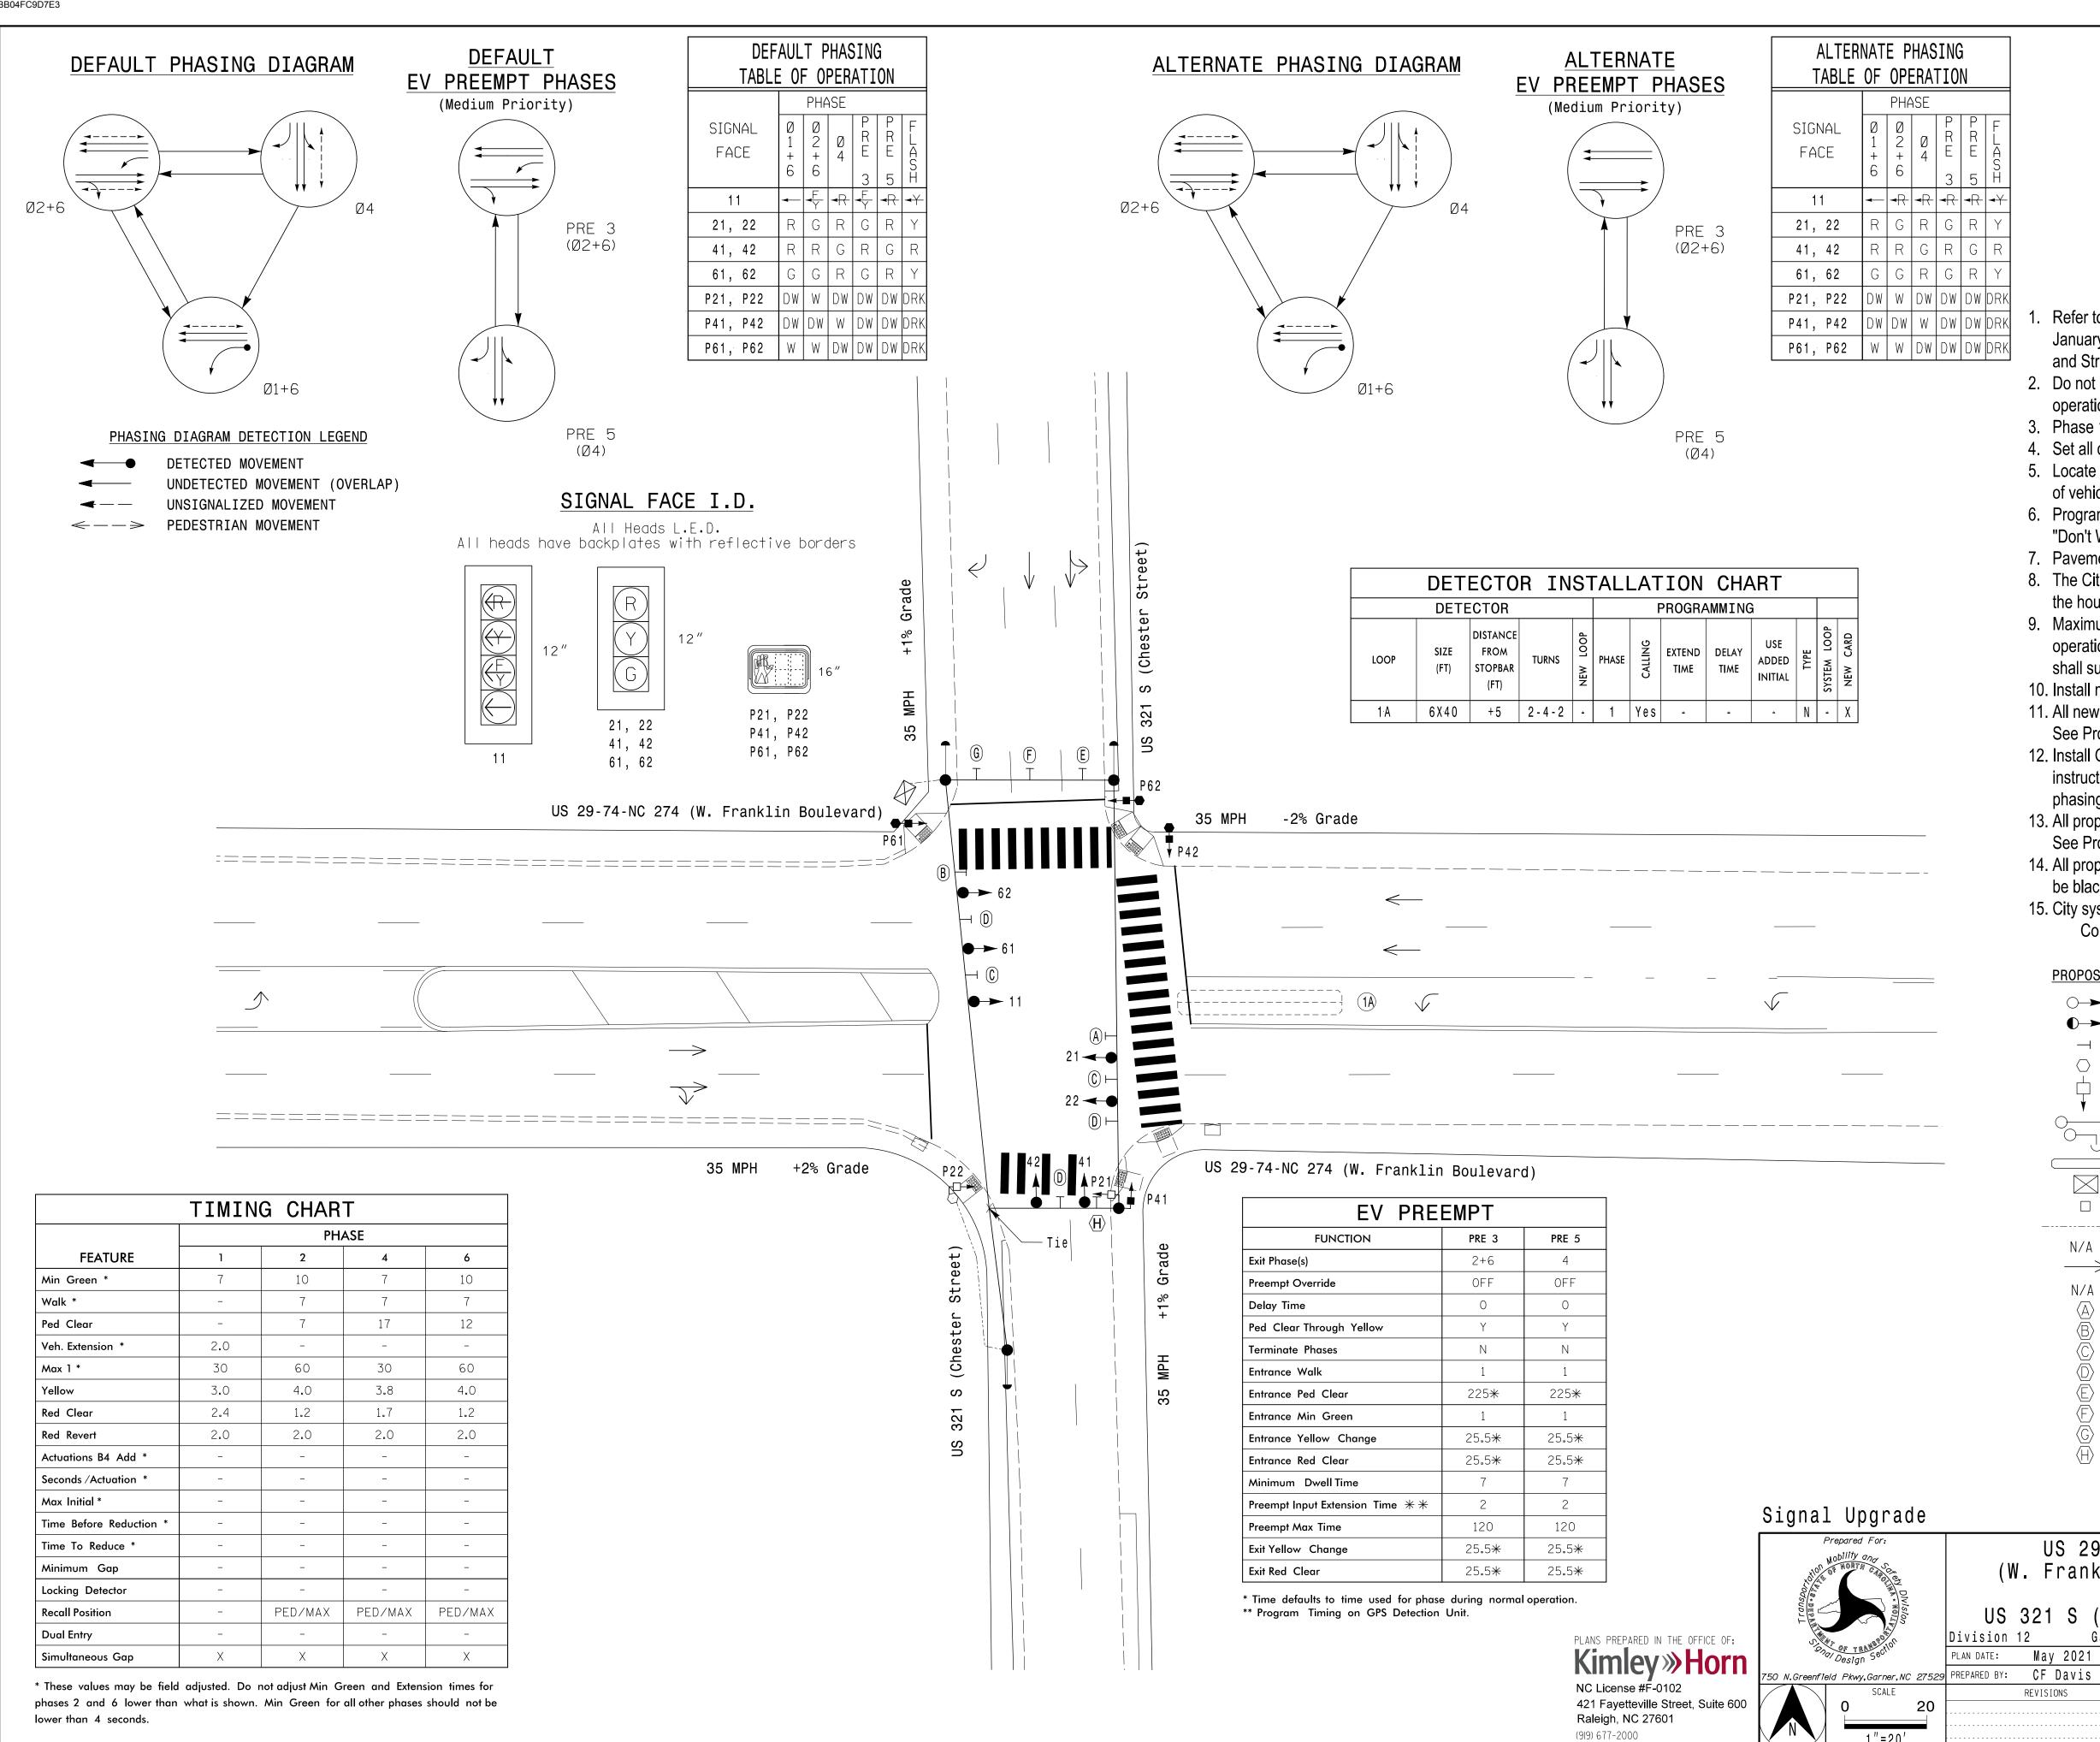

SCALE

1″=20′

0

20

REVISIONS

| ALTER                                  |                        |                  |                                                                                                                           |             |                                                 |                                                                                                         |                                                                                                                                                                                                                                                                             |             |                  |                                | -                      | PROJE         | CT REFERENC                                                          | E NO.           | SHEET NO.<br>Sig.14.0         |
|----------------------------------------|------------------------|------------------|---------------------------------------------------------------------------------------------------------------------------|-------------|-------------------------------------------------|---------------------------------------------------------------------------------------------------------|-----------------------------------------------------------------------------------------------------------------------------------------------------------------------------------------------------------------------------------------------------------------------------|-------------|------------------|--------------------------------|------------------------|---------------|----------------------------------------------------------------------|-----------------|-------------------------------|
| TABLE                                  |                        | PERA<br>HASE     | <u>TIO</u>                                                                                                                | N           |                                                 |                                                                                                         |                                                                                                                                                                                                                                                                             |             |                  |                                | L                      |               |                                                                      |                 |                               |
| IGNAL                                  |                        | 7<br>2<br>4<br>4 | P<br>R<br>E                                                                                                               | P<br>R<br>E | F                                               |                                                                                                         |                                                                                                                                                                                                                                                                             |             | 0                | _                              | hase                   |               |                                                                      |                 |                               |
|                                        |                        |                  |                                                                                                                           |             | Semi-Actuated<br>w/ Alternate Phasing Operation |                                                                                                         |                                                                                                                                                                                                                                                                             |             |                  |                                |                        |               |                                                                      |                 |                               |
| 1.1                                    |                        | R -R             | 3                                                                                                                         | 5<br>       | ⊢<br>≺¥                                         |                                                                                                         |                                                                                                                                                                                                                                                                             |             |                  |                                |                        | -             | Preemp                                                               |                 |                               |
| 1, 22                                  | R (                    | G R              | G                                                                                                                         | R           | Y                                               |                                                                                                         |                                                                                                                                                                                                                                                                             |             |                  | nia S                          |                        |               | •                                                                    |                 |                               |
| 1, 42                                  |                        |                  | R                                                                                                                         | G           | R                                               |                                                                                                         |                                                                                                                                                                                                                                                                             |             |                  |                                |                        | -             |                                                                      |                 |                               |
| 1, 62<br>1, P22                        |                        | GR<br>VDW        | G<br>DW                                                                                                                   | R<br>DW     | DRK                                             |                                                                                                         |                                                                                                                                                                                                                                                                             |             | NC               | )TES                           |                        |               |                                                                      |                 |                               |
| 1, P42                                 | DW D                   | W W              | W DW DW DRK<br>1. Refer to "Roadway Standard Drawings NCDOT" dated<br>January 2018 and "Standard Specifications for Roads |             |                                                 |                                                                                                         |                                                                                                                                                                                                                                                                             |             |                  |                                |                        |               |                                                                      |                 |                               |
| 1, P62                                 | WV                     | N DW             | DW                                                                                                                        | DW          | DRK                                             | and Structures" dated January 2018.                                                                     |                                                                                                                                                                                                                                                                             |             |                  |                                |                        |               |                                                                      |                 |                               |
|                                        |                        |                  |                                                                                                                           |             |                                                 |                                                                                                         | <ol> <li>Do not program signal for late night flashing<br/>operation unless otherwise directed by the Engineer.</li> </ol>                                                                                                                                                  |             |                  |                                |                        |               |                                                                      |                 |                               |
|                                        |                        |                  |                                                                                                                           |             |                                                 | 3.                                                                                                      | Phase 1 r                                                                                                                                                                                                                                                                   |             |                  |                                | eclea                  | by the        | e ⊏ngineer                                                           | •               |                               |
|                                        |                        |                  |                                                                                                                           |             |                                                 | 4. Set all detector units to presence mode.                                                             |                                                                                                                                                                                                                                                                             |             |                  |                                |                        |               |                                                                      |                 |                               |
|                                        |                        |                  |                                                                                                                           |             |                                                 |                                                                                                         | <ol><li>Locate new cabinet so as not to obstruct sight distance<br/>of vehicles turning right on red.</li></ol>                                                                                                                                                             |             |                  |                                |                        |               |                                                                      |                 |                               |
|                                        |                        |                  |                                                                                                                           |             |                                                 | <ol> <li>Program pedestrian heads to countdown the flashing</li> <li>"Don't Walk" time only.</li> </ol> |                                                                                                                                                                                                                                                                             |             |                  |                                |                        |               |                                                                      |                 |                               |
|                                        |                        |                  |                                                                                                                           |             |                                                 | 7.                                                                                                      | "Don't Wa<br>Pavemen                                                                                                                                                                                                                                                        |             |                  |                                | ng.                    |               |                                                                      |                 |                               |
|                                        |                        |                  |                                                                                                                           |             |                                                 | 8.                                                                                                      | The City E                                                                                                                                                                                                                                                                  | Ingine      | er or th         | neir repr                      | resenta                |               | will determ                                                          | ine             |                               |
|                                        |                        |                  |                                                                                                                           |             |                                                 | 9.                                                                                                      | the hours<br>Maximum                                                                                                                                                                                                                                                        |             |                  | •                              | • •                    |               | for free-ru                                                          | n               |                               |
| TYPE<br>EM LOOP<br>V CARD              |                        |                  |                                                                                                                           |             |                                                 |                                                                                                         | operation                                                                                                                                                                                                                                                                   | only. (     | Coordii          | nated si                       | gnal s                 |               | timing val                                                           |                 |                               |
| TYF<br>SYSTEM<br>NEW                   |                        |                  |                                                                                                                           |             |                                                 | 10.                                                                                                     | shall supe<br>Install nev                                                                                                                                                                                                                                                   |             |                  |                                |                        | abinet        | foundation                                                           | ۱.              |                               |
| N - X                                  |                        |                  |                                                                                                                           |             |                                                 |                                                                                                         | All new ca                                                                                                                                                                                                                                                                  | binets      | s and b          | ase ext                        | enders                 | s shal        | l be black i                                                         |                 | r.                            |
|                                        |                        |                  |                                                                                                                           |             |                                                 | 12.                                                                                                     | See Proje<br>Install GP                                                                                                                                                                                                                                                     | •           |                  |                                |                        |               |                                                                      | ufactur         | er's                          |
|                                        |                        |                  |                                                                                                                           |             |                                                 |                                                                                                         | instructior                                                                                                                                                                                                                                                                 | is to a     | chieve           | •                              | •                      | •             | d, as show                                                           |                 |                               |
|                                        |                        |                  |                                                                                                                           |             |                                                 | 13.                                                                                                     | phasing d<br>All propos                                                                                                                                                                                                                                                     | •           |                  | n signal                       | l heads                | s shal        | l be black                                                           | in colo         | r.                            |
|                                        |                        |                  |                                                                                                                           |             |                                                 |                                                                                                         | See Proje                                                                                                                                                                                                                                                                   | ct Spe      | ecial Pr         | ovisions                       | s for de               | etails.       |                                                                      |                 |                               |
|                                        |                        |                  |                                                                                                                           |             |                                                 | 14.                                                                                                     | All propos<br>be black i                                                                                                                                                                                                                                                    | •           |                  | •                              |                        | •             | shbutton p<br>visions for                                            |                 |                               |
|                                        |                        |                  |                                                                                                                           |             |                                                 | 15.                                                                                                     | City syste                                                                                                                                                                                                                                                                  | m data      | a:               | •                              |                        |               |                                                                      |                 |                               |
|                                        |                        |                  |                                                                                                                           |             |                                                 |                                                                                                         | Contr                                                                                                                                                                                                                                                                       | oller A     | Asset: #         | LEGEI                          | חוא                    |               |                                                                      |                 |                               |
|                                        |                        |                  | =                                                                                                                         |             |                                                 |                                                                                                         | PROPOSED                                                                                                                                                                                                                                                                    |             |                  |                                |                        |               | EXIST                                                                | <u> ING</u>     |                               |
|                                        |                        |                  |                                                                                                                           |             |                                                 |                                                                                                         |                                                                                                                                                                                                                                                                             |             |                  | ic Sig<br>ied Sig              |                        |               | •                                                                    | ►<br>A          |                               |
|                                        |                        |                  | _                                                                                                                         |             |                                                 |                                                                                                         |                                                                                                                                                                                                                                                                             |             |                  | Sigr                           | )                      |               |                                                                      | 4               |                               |
|                                        |                        |                  |                                                                                                                           |             |                                                 |                                                                                                         |                                                                                                                                                                                                                                                                             | Р           | Pedesti          | Signa<br>ian Si                | ignal                  | Head          |                                                                      | •<br>           |                               |
|                                        |                        | 1                |                                                                                                                           |             |                                                 |                                                                                                         |                                                                                                                                                                                                                                                                             | W           | ith Pu           | ish But <sup>.</sup><br>I Pole | ton &                  | Sign          | <b>↓</b>                                                             | )               |                               |
|                                        |                        |                  | ·                                                                                                                         |             |                                                 |                                                                                                         |                                                                                                                                                                                                                                                                             | Signo       | al Pol           | e with                         | Sidev                  | walk          | •                                                                    |                 |                               |
|                                        |                        |                  |                                                                                                                           |             |                                                 |                                                                                                         |                                                                                                                                                                                                                                                                             |             |                  | ve Loop<br>Siler &             |                        |               |                                                                      |                 |                               |
|                                        |                        |                  |                                                                                                                           |             |                                                 |                                                                                                         |                                                                                                                                                                                                                                                                             |             | JI               | unctior                        | Box                    |               |                                                                      |                 |                               |
|                                        |                        |                  |                                                                                                                           |             |                                                 | _                                                                                                       | N/A                                                                                                                                                                                                                                                                         | 2-          |                  | dergrou<br>ight of             |                        | onduit        | Г —                                                                  |                 |                               |
|                                        |                        |                  |                                                                                                                           |             |                                                 |                                                                                                         |                                                                                                                                                                                                                                                                             |             |                  | ctiona                         |                        | WC            | /                                                                    | $\rightarrow$   |                               |
|                                        |                        |                  |                                                                                                                           |             |                                                 |                                                                                                         | N/A<br>A                                                                                                                                                                                                                                                                    | Nc          |                  | Curb R<br>Turn S               |                        | R3-2          | )                                                                    |                 |                               |
|                                        |                        |                  |                                                                                                                           |             |                                                 |                                                                                                         |                                                                                                                                                                                                                                                                             | No          | -                | Turn :<br>ay Sigi              | •                      |               |                                                                      |                 |                               |
|                                        |                        |                  |                                                                                                                           |             |                                                 |                                                                                                         |                                                                                                                                                                                                                                                                             |             | treet            | Name S                         | ign ([                 | )3–1)         |                                                                      | )               |                               |
|                                        |                        |                  |                                                                                                                           |             |                                                 |                                                                                                         | B<br>C<br>D<br>E<br>E                                                                                                                                                                                                                                                       |             |                  | Thru S<br>ement C              | -                      |               | ) (C)<br>(C)<br>(C)<br>(C)<br>(C)<br>(C)<br>(C)<br>(C)<br>(C)<br>(C) | .)<br>)         |                               |
|                                        |                        |                  |                                                                                                                           |             |                                                 |                                                                                                         | G                                                                                                                                                                                                                                                                           | Righ        | nt Turi          | n Only                         | Sign                   | (R3-5         |                                                                      |                 |                               |
|                                        |                        |                  |                                                                                                                           |             |                                                 |                                                                                                         | <h><h><h><h<>H&lt;&gt;<h><h><h<><h<><h<><h<><h< td=""><td>Left<br/>"TO</td><td>"IURN<br/>)" Pede</td><td>IING VE<br/>estriar</td><td>HICLES<br/>ns (R1</td><td>5 Yi<br/>0-15L</td><td>eld ( </td><td>У<br/></td><td></td></h<></h<></h<></h<></h<></h></h></h<></h></h></h> | Left<br>"TO | "IURN<br>)" Pede | IING VE<br>estriar             | HICLES<br>ns (R1       | 5 Yi<br>0-15L | eld (                                                                | У<br>           |                               |
| nal Up                                 | -                      | ade              |                                                                                                                           |             |                                                 |                                                                                                         |                                                                                                                                                                                                                                                                             |             |                  |                                |                        |               | FINA                                                                 | L UNLES         | ONSIDERED<br>S ALL<br>MPLETED |
| Prepared For:                          |                        |                  |                                                                                                                           |             | (W                                              |                                                                                                         | US 29-74-NC 274<br>Franklin Boulevard)                                                                                                                                                                                                                                      |             |                  |                                |                        |               |                                                                      | CAR             |                               |
|                                        | No.                    | )IVIsion         |                                                                                                                           |             | US                                              | 32                                                                                                      | 1 S (C                                                                                                                                                                                                                                                                      | at<br>hest  | ter              | Stre                           | et)                    |               |                                                                      | SEAL<br>044434  | Т<br>П                        |
| S ON OF TH                             | ANSPOTION<br>D Section |                  |                                                                                                                           |             | ion                                             | 12                                                                                                      |                                                                                                                                                                                                                                                                             | con Co      |                  |                                | <u>Gasto</u><br>hillip |               | 1/1                                                                  | <i>CNGINEEP</i> | MULLIN<br>MALIN               |
| <sup>♥/ D</sup> esigi<br>eenfield Pkwy |                        | NC 275           |                                                                                                                           | REPARE      |                                                 |                                                                                                         | Davis                                                                                                                                                                                                                                                                       |             | IEWED BY:        |                                | aumann                 |               |                                                                      | P. BA           |                               |