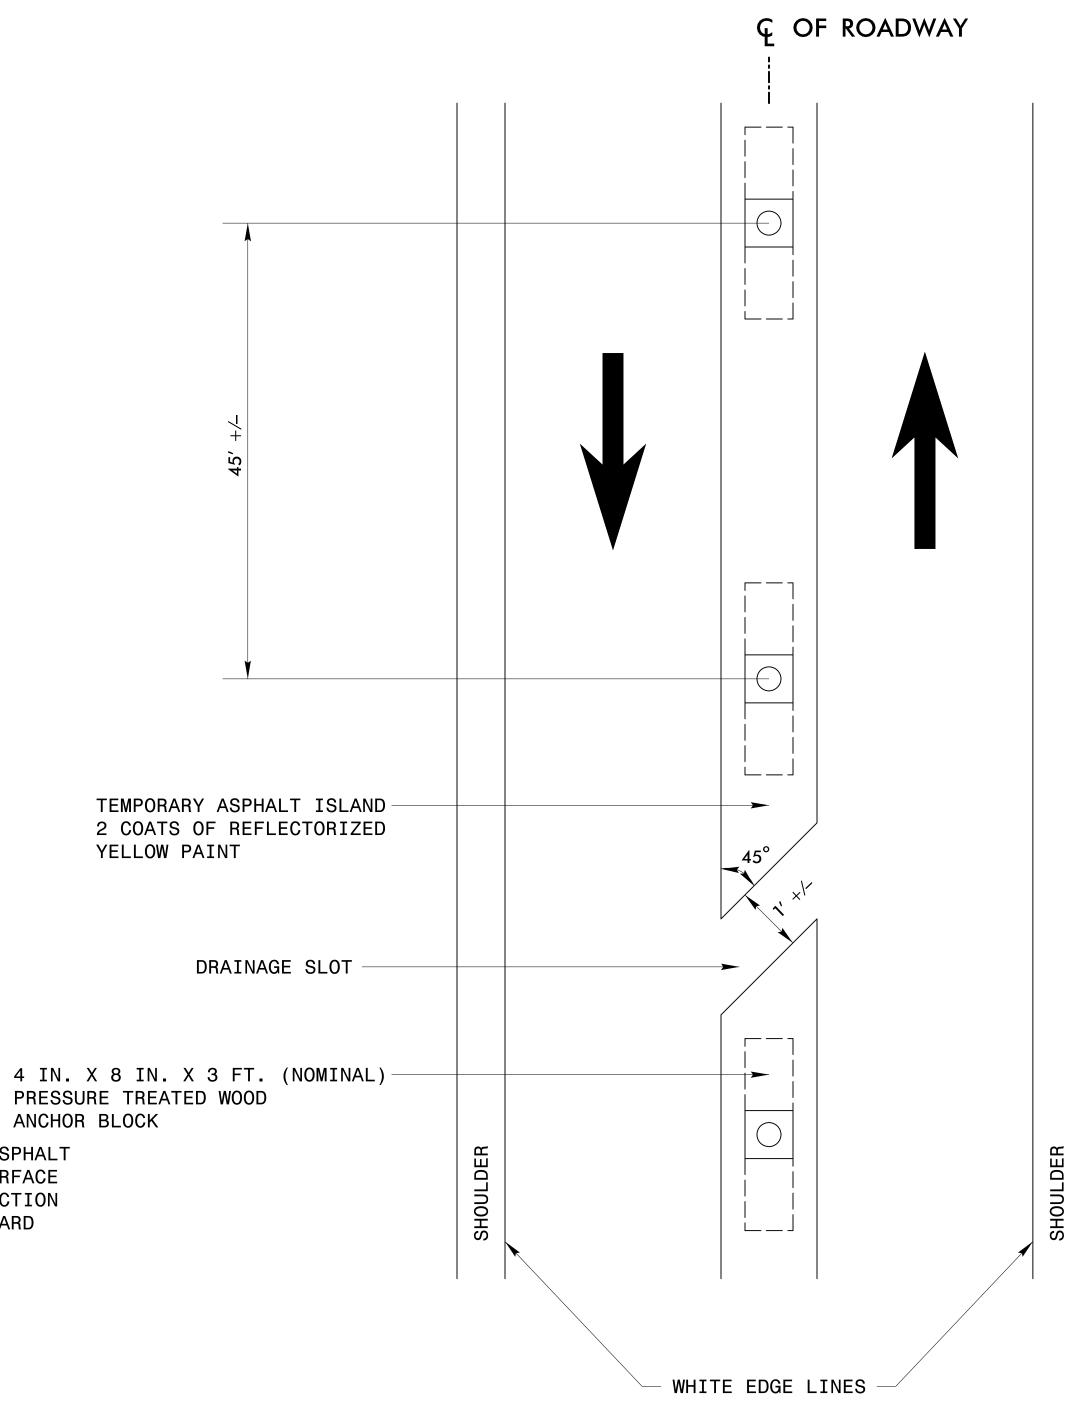

## TOP VIEW

## GENERAL NOTES

2" R —

TYP.

- DRAINAGE SLOTS SHALL BE LOCATED IN AREAS OF ROADWAY SUPERELEVATION AS DETERMINED ON SITE.
  THE SLOTS SHALL BE ANGLED IN THE SAME DIRECTION AS THE WATER FLOW, AT APPROXIMATELY A 45 DEGREE ANGLE.
- ISLAND SHALL BE PAINTED WITH 2 COATS OF REFLECTORIZED YELLOW PAINT. PRECAUTIONS SHALL BE TAKEN TO PREVENT OVERSPRAY ONTO THE ADJACENT PAVEMENT.
- ISLAND MAY BE REMOVED BY SCRAPING FROM ROADWAY SURFACE WITH A FRONT-END LOADER.
- HORIZONTAL DRAINAGE SLOTS ON TEMPORARY ASPHALT ISLAND, 4" X 12" SLOTS WITH 20' +/- SPACING FROM -XL- STA. 13+41 TO -XL- STA. 19+21 AND FROM -XL- STA. 26+73 TO -XL- STA. 32+33.