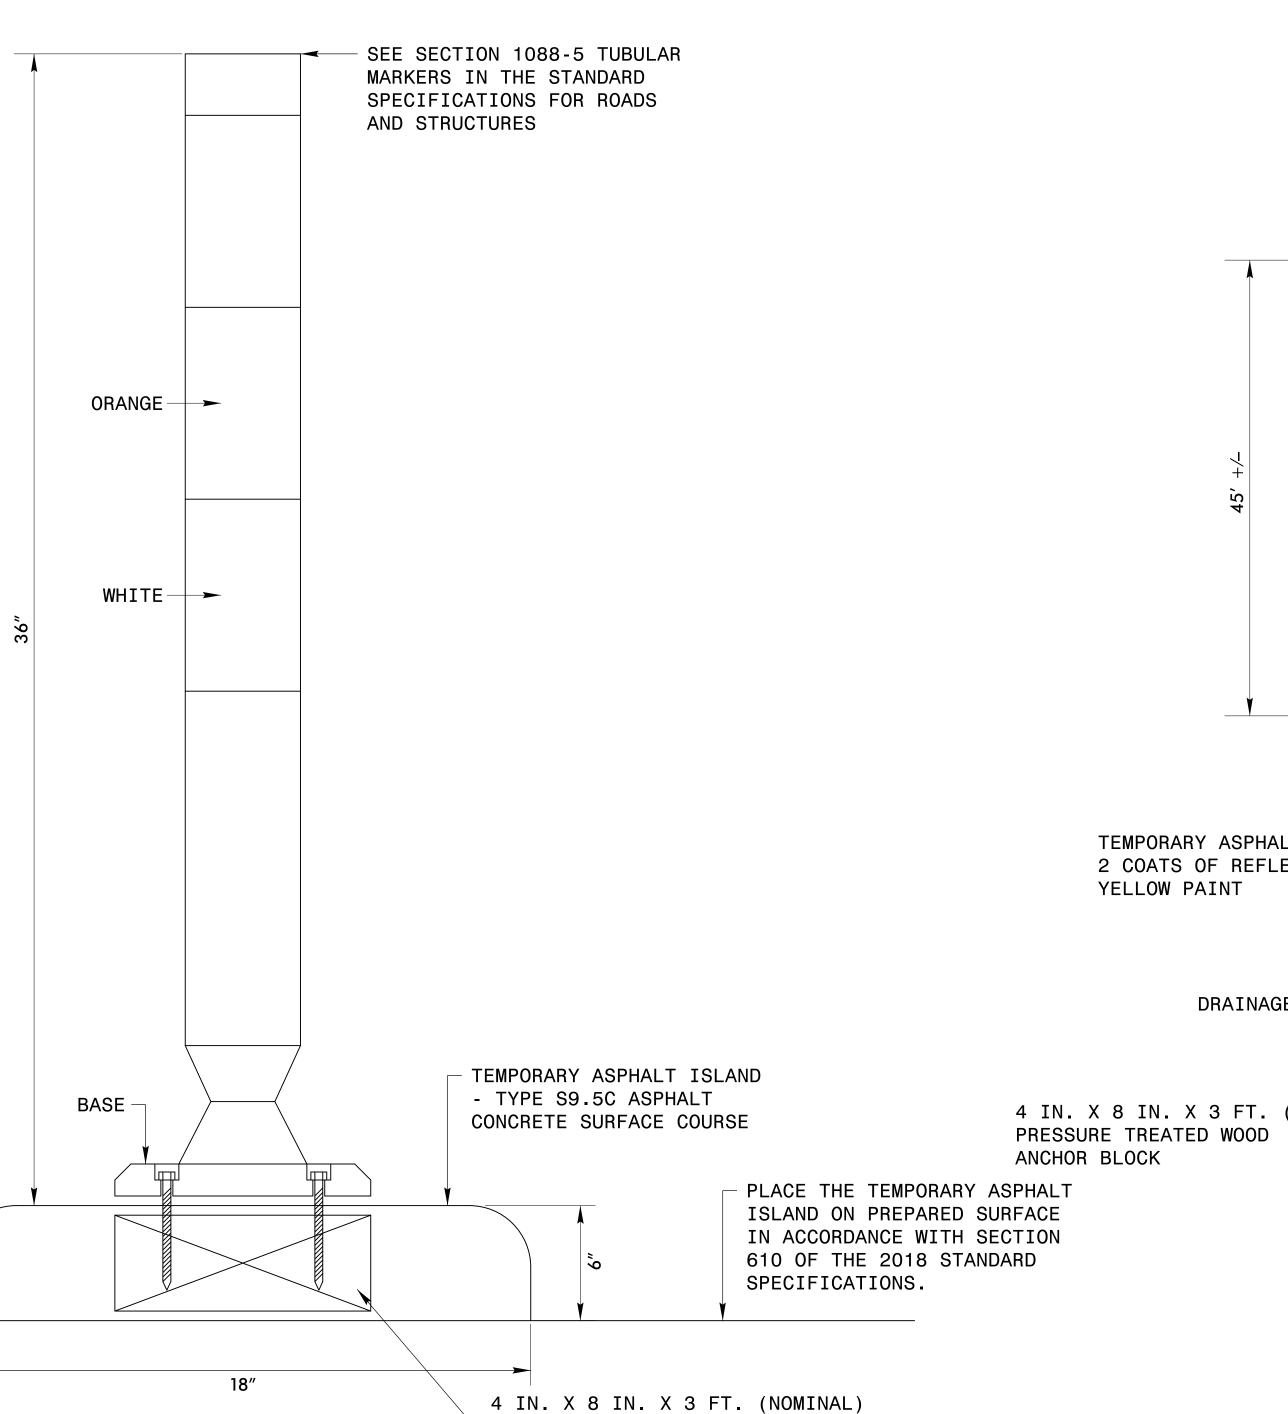

## SECTION VIEW

PRESSURE TREATED WOOD

ANCHOR BLOCK

## GENERAL NOTES

2" R —

TYP.

- DRAINAGE SLOTS SHALL BE LOCATED IN AREAS OF ROADWAY SUPERELEVATION AS DETERMINED ON SITE.
  THE SLOTS SHALL BE ANGLED IN THE SAME DIRECTION AS THE WATER FLOW, AT APPROXIMATELY A 45 DEGREE ANGLE.
- ISLAND SHALL BE PAINTED WITH 2 COATS OF REFLECTORIZED YELLOW PAINT. PRECAUTIONS SHALL BE TAKEN TO PREVENT OVERSPRAY ONTO THE ADJACENT PAVEMENT.
- ISLAND MAY BE REMOVED BY SCRAPING FROM ROADWAY SURFACE WITH A FRONT-END LOADER.
- HORIZONTAL DRAINAGE SLOTS ON TEMPORARY ASPHALT ISLAND, 4" X 12" SLOTS WITH 20' +/- SPACING FROM -XL- STA. 13+41 TO -XL- STA. 19+21 AND FROM -XL- STA. 26+73 TO -XL- STA. 32+33.