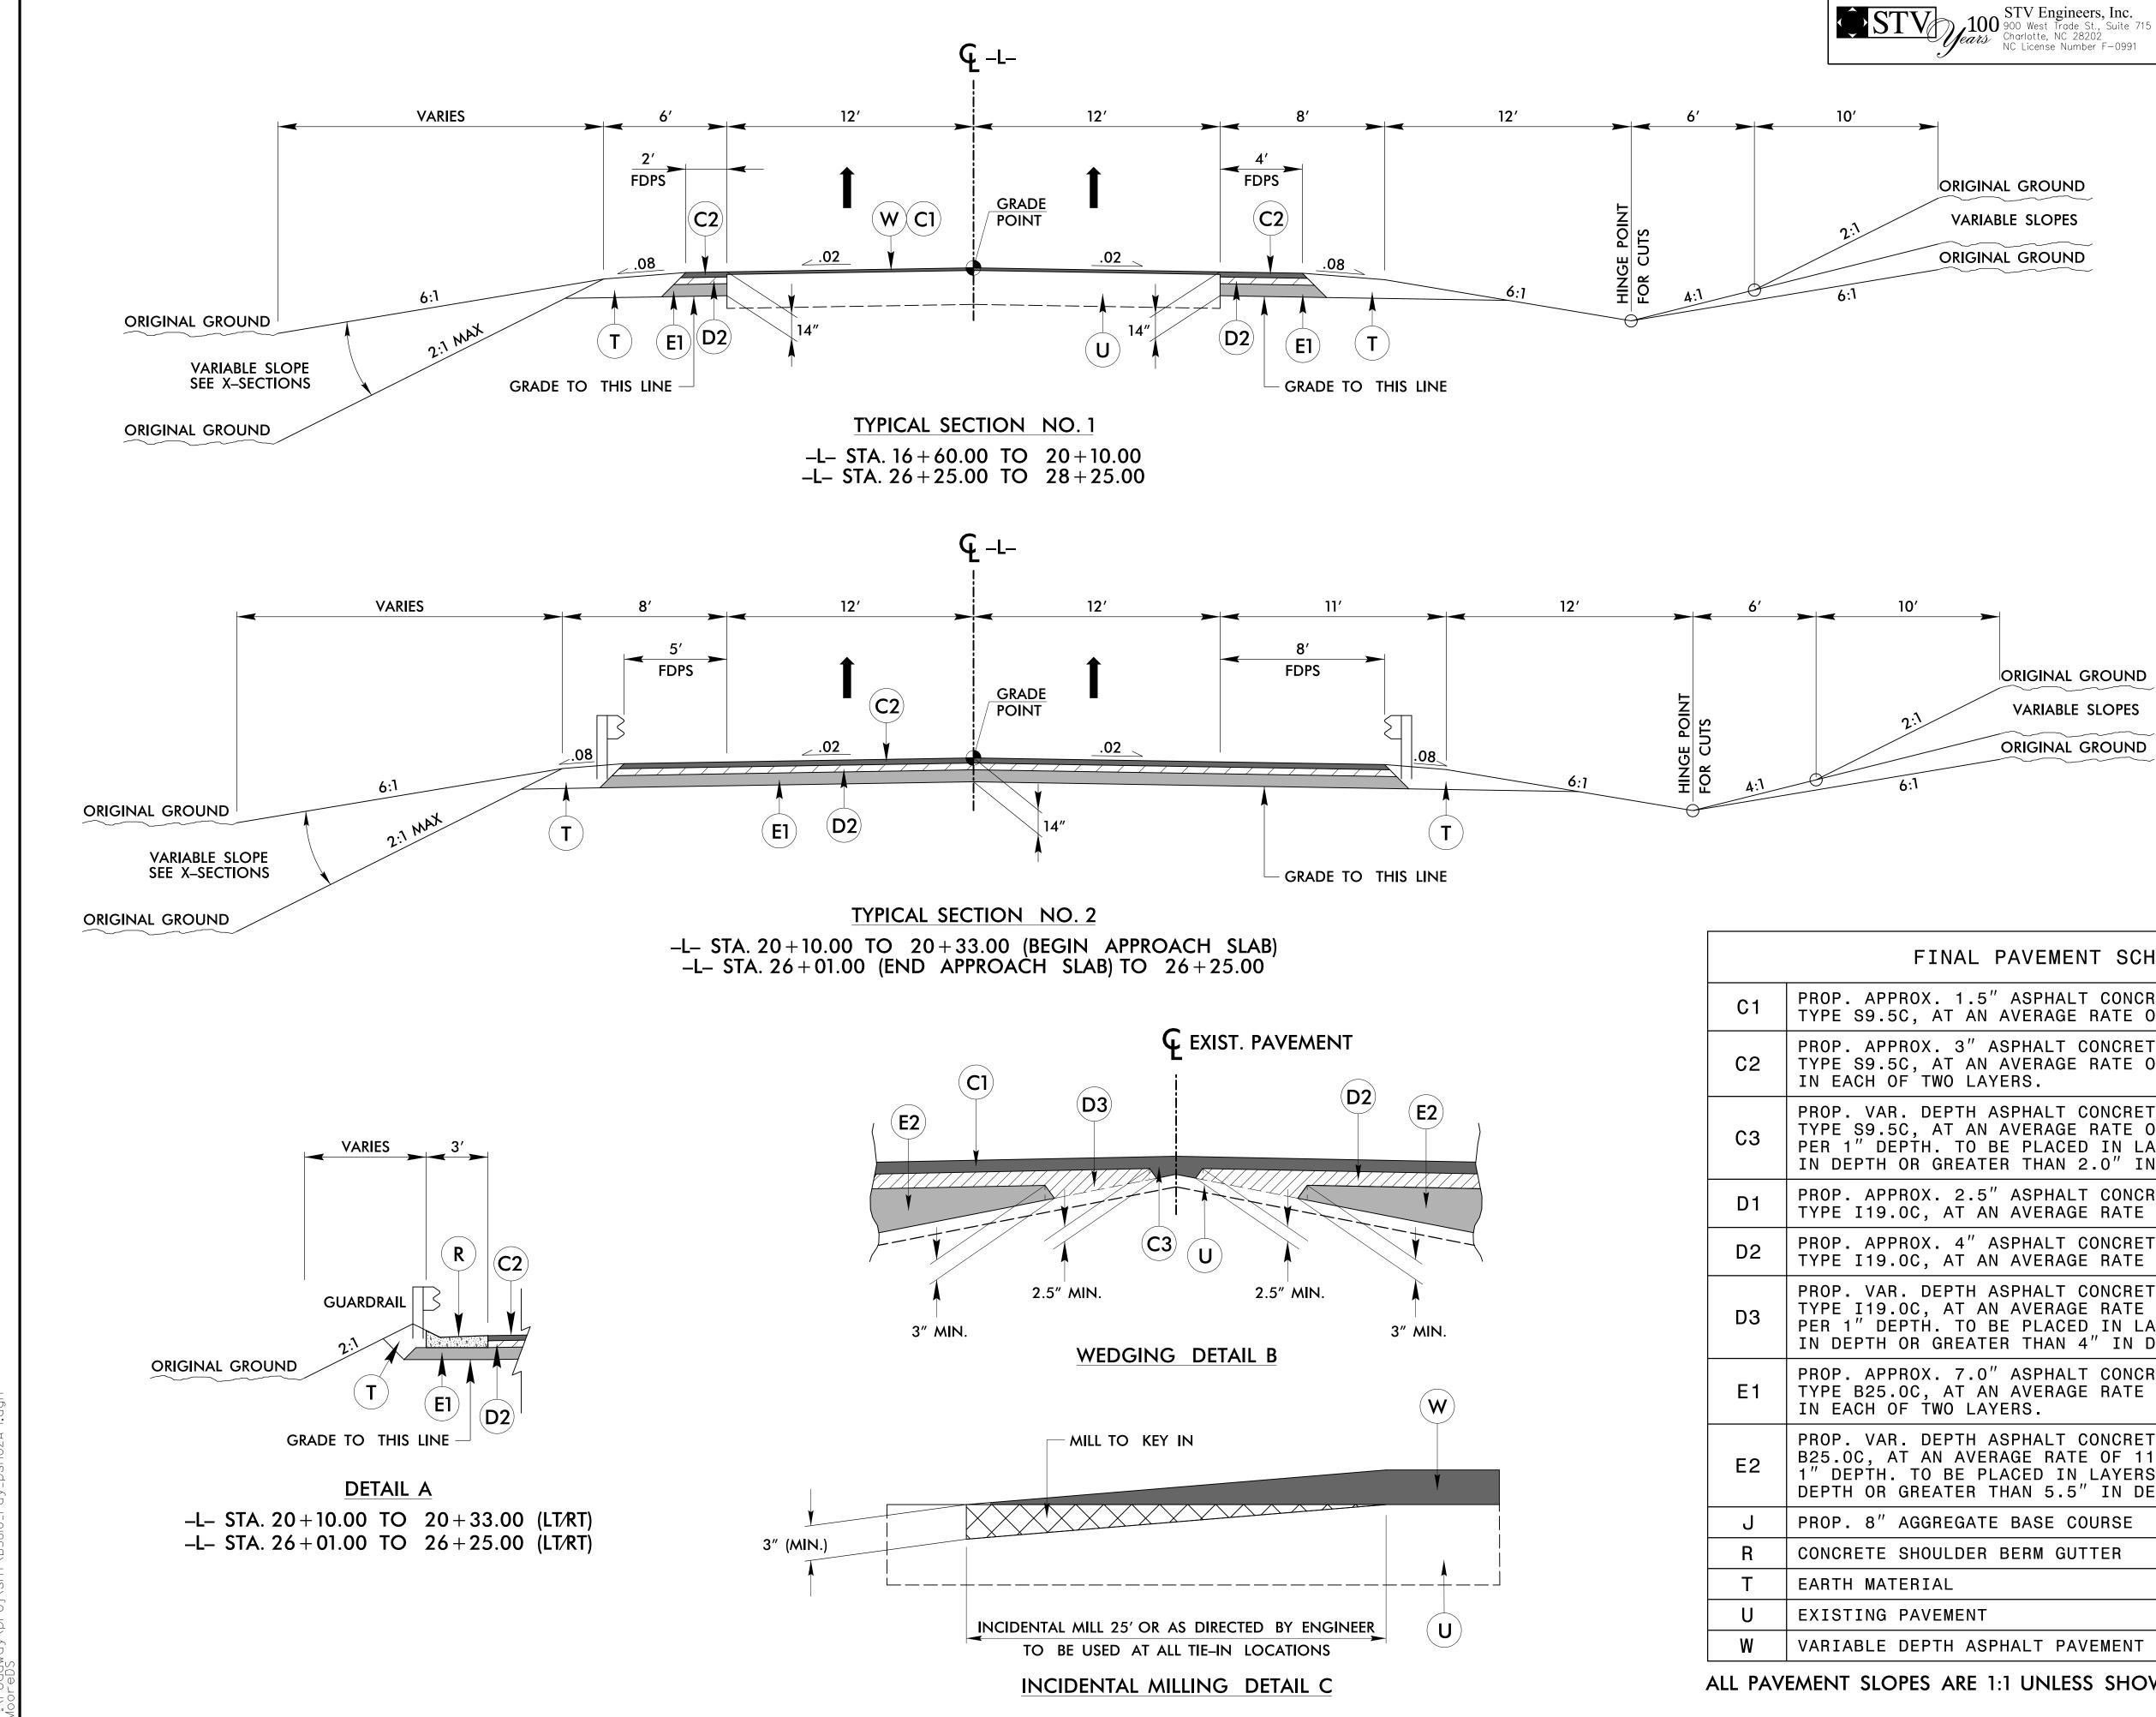

| STV Engineers Inc                                                                                       | PROJECT REFERENCE NO.                                                                                                                                                                                                                                                                                                                                                                                                                                                                                                                                                                                                                                                                                                                                                                                                                                                                                                                                                                                                                                                                                                                                                                                                                                                                                                                                                                                                                                                                                                                                                                                                                                                                                                                                                                                                                                                                                                                                                                                                                                                                                                          |    | SHEET NO.                       |
|---------------------------------------------------------------------------------------------------------|--------------------------------------------------------------------------------------------------------------------------------------------------------------------------------------------------------------------------------------------------------------------------------------------------------------------------------------------------------------------------------------------------------------------------------------------------------------------------------------------------------------------------------------------------------------------------------------------------------------------------------------------------------------------------------------------------------------------------------------------------------------------------------------------------------------------------------------------------------------------------------------------------------------------------------------------------------------------------------------------------------------------------------------------------------------------------------------------------------------------------------------------------------------------------------------------------------------------------------------------------------------------------------------------------------------------------------------------------------------------------------------------------------------------------------------------------------------------------------------------------------------------------------------------------------------------------------------------------------------------------------------------------------------------------------------------------------------------------------------------------------------------------------------------------------------------------------------------------------------------------------------------------------------------------------------------------------------------------------------------------------------------------------------------------------------------------------------------------------------------------------|----|---------------------------------|
| STV Engineers, Inc.<br>900 West Trade St., Suite 715<br>Charlotte, NC 28202<br>NC License Number F-0991 | B-5810                                                                                                                                                                                                                                                                                                                                                                                                                                                                                                                                                                                                                                                                                                                                                                                                                                                                                                                                                                                                                                                                                                                                                                                                                                                                                                                                                                                                                                                                                                                                                                                                                                                                                                                                                                                                                                                                                                                                                                                                                                                                                                                         |    | 2A-1                            |
| NC License Number F-0991                                                                                | R/W SHEET NO.                                                                                                                                                                                                                                                                                                                                                                                                                                                                                                                                                                                                                                                                                                                                                                                                                                                                                                                                                                                                                                                                                                                                                                                                                                                                                                                                                                                                                                                                                                                                                                                                                                                                                                                                                                                                                                                                                                                                                                                                                                                                                                                  |    |                                 |
|                                                                                                         | ROADWAY DESIGN<br>ENGINEER                                                                                                                                                                                                                                                                                                                                                                                                                                                                                                                                                                                                                                                                                                                                                                                                                                                                                                                                                                                                                                                                                                                                                                                                                                                                                                                                                                                                                                                                                                                                                                                                                                                                                                                                                                                                                                                                                                                                                                                                                                                                                                     | P. | avement design<br>Engineer      |
| 10'<br>ORIGINAL GROUND<br>VARIABLE SLOPES                                                               | See Sche Address Constraints C |    | VEMENT DESIGN<br>VIDED BY NCDOT |
| ORIGINAL GROUND                                                                                         | DOCUMENT NOT CONSIDERED FINAL<br>UNLESS ALL SIGNATURES COMPLETED                                                                                                                                                                                                                                                                                                                                                                                                                                                                                                                                                                                                                                                                                                                                                                                                                                                                                                                                                                                                                                                                                                                                                                                                                                                                                                                                                                                                                                                                                                                                                                                                                                                                                                                                                                                                                                                                                                                                                                                                                                                               |    |                                 |
| 6:1                                                                                                     |                                                                                                                                                                                                                                                                                                                                                                                                                                                                                                                                                                                                                                                                                                                                                                                                                                                                                                                                                                                                                                                                                                                                                                                                                                                                                                                                                                                                                                                                                                                                                                                                                                                                                                                                                                                                                                                                                                                                                                                                                                                                                                                                |    |                                 |

| FINAL PAVEMENT SCHEDULE                                                                                                                                                                                               |
|-----------------------------------------------------------------------------------------------------------------------------------------------------------------------------------------------------------------------|
| PROP. APPROX. 1.5" ASPHALT CONCRETE SURFACE COURSE,<br>TYPE S9.5C, AT AN AVERAGE RATE OF 168 LBS. PER SQ. YD.                                                                                                         |
| PROP. APPROX. 3" ASPHALT CONCRETE SURFACE COURSE,<br>TYPE S9.5C, AT AN AVERAGE RATE OF 168 LBS. PER SQ. YD.<br>IN EACH OF TWO LAYERS.                                                                                 |
| PROP. VAR. DEPTH ASPHALT CONCRETE SURFACE COURSE,<br>TYPE S9.5C, AT AN AVERAGE RATE OF 112 LBS. PER SQ. YD.<br>PER 1" DEPTH. TO BE PLACED IN LAYERS NOT LESS THAN 1.5"<br>IN DEPTH OR GREATER THAN 2.0" IN DEPTH.     |
| PROP. APPROX. 2.5" ASPHALT CONCRETE INTERMEDIATE COURSE,<br>TYPE I19.0C, AT AN AVERAGE RATE OF 285 LBS. PER SQ. YD.                                                                                                   |
| PROP. APPROX. 4" ASPHALT CONCRETE INTERMEDIATE COURSE,<br>TYPE I19.0C, AT AN AVERAGE RATE OF 456 LBS. PER SQ. YD.                                                                                                     |
| PROP. VAR. DEPTH ASPHALT CONCRETE INTERMEDIATE COURSE,<br>TYPE I19.0C, AT AN AVERAGE RATE OF 114 LBS. PER SQ. YD.<br>PER 1" DEPTH. TO BE PLACED IN LAYERS NOT LESS THAN 2.5"<br>IN DEPTH OR GREATER THAN 4" IN DEPTH. |
| PROP. APPROX. 7.0" ASPHALT CONCRETE BASE COURSE,<br>TYPE B25.0C, AT AN AVERAGE RATE OF 399 LBS. PER SQ. YD.<br>IN EACH OF TWO LAYERS.                                                                                 |
| PROP. VAR. DEPTH ASPHALT CONCRETE BASE COURSE, TYPE<br>B25.OC, AT AN AVERAGE RATE OF 114 LBS. PER SQ. YD. PER<br>1" DEPTH. TO BE PLACED IN LAYERS NOT LESS THAN 3.0" IN<br>DEPTH OR GREATER THAN 5.5" IN DEPTH.       |
| PROP. 8" AGGREGATE BASE COURSE                                                                                                                                                                                        |
| CONCRETE SHOULDER BERM GUTTER                                                                                                                                                                                         |
| EARTH MATERIAL                                                                                                                                                                                                        |
| EXISTING PAVEMENT                                                                                                                                                                                                     |
| VARIABLE DEPTH ASPHALT PAVEMENT (SEE WEDGING DETAIL)                                                                                                                                                                  |
| MENT SLOPES ARE 1:1 UNLESS SHOWN OTHERWISE.                                                                                                                                                                           |