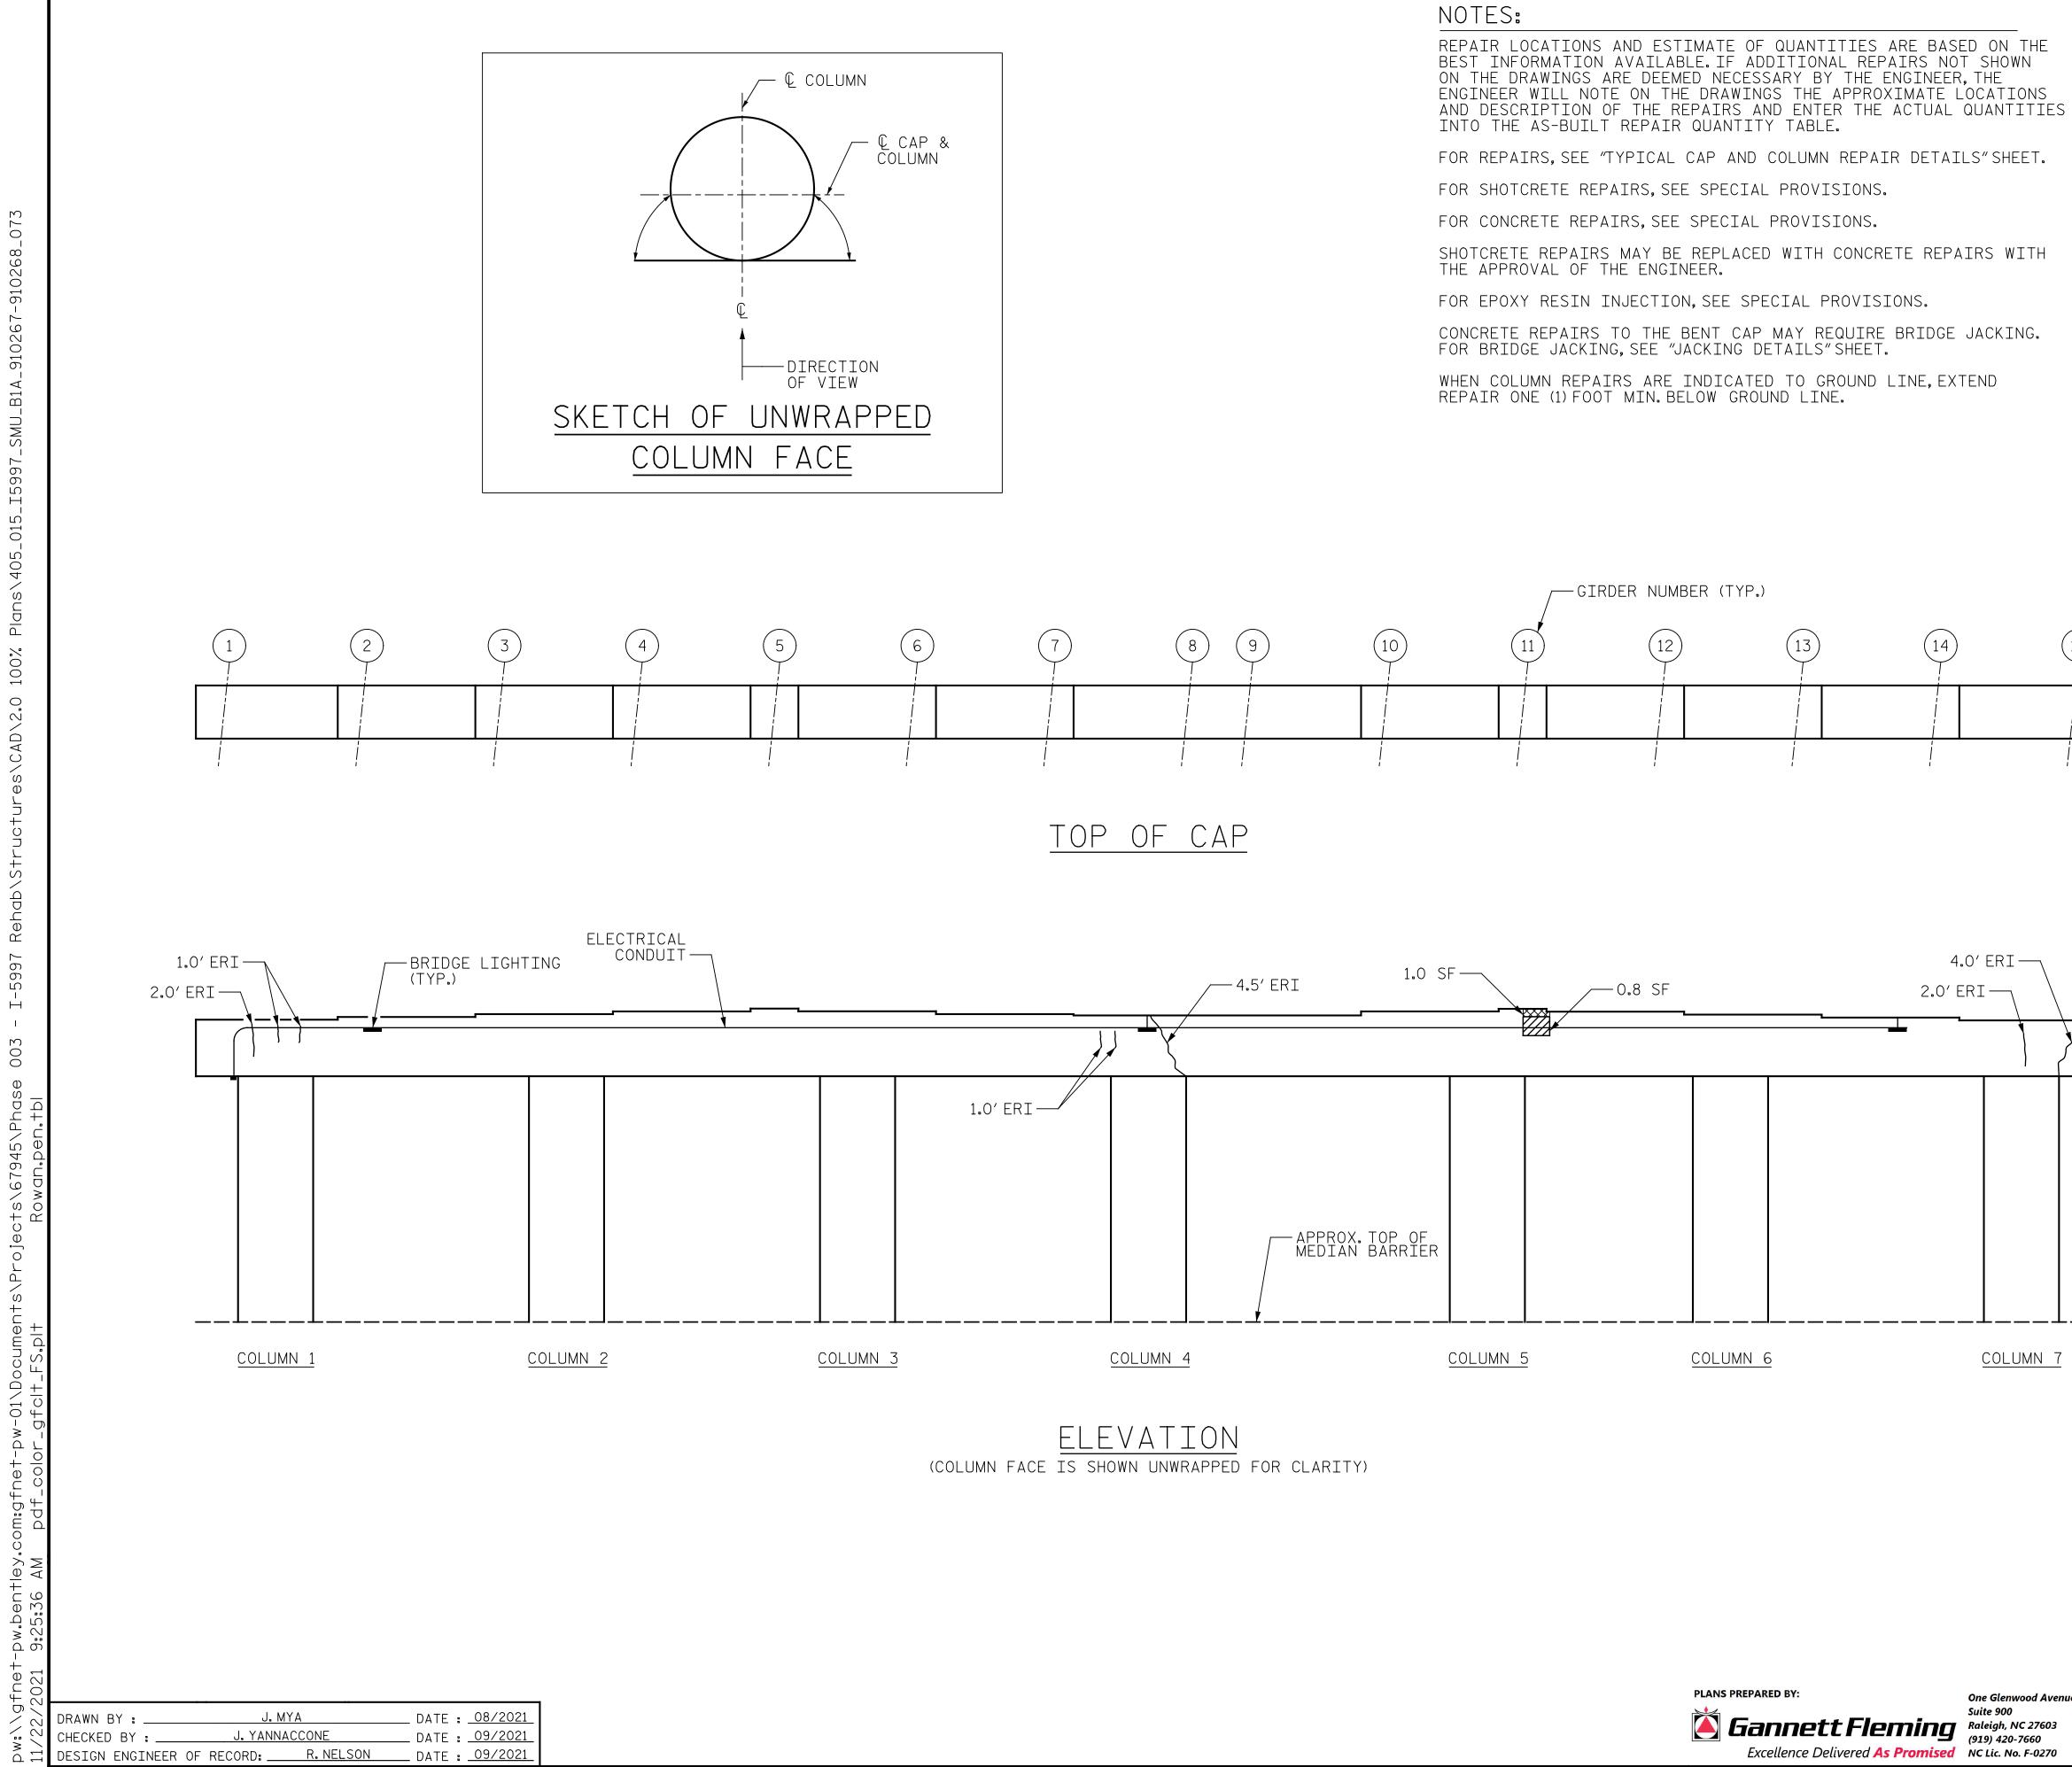

-910268\_ + -910267-Β1 σ 01 Δ %0 10( °, Ń σ S Μ 00

REPAIR LOCATIONS AND ESTIMATE OF QUANTITIES ARE BASED ON THE BEST INFORMATION AVAILABLE.IF ADDITIONAL REPAIRS NOT SHOWN ON THE DRAWINGS ARE DEEMED NECESSARY BY THE ENGINEER, THE

VALUES IN CHART REPRESENT ESTIMATED REPAIR TOTALS AFTER REMOVAL OF UNSOUND CONCRETE, MIN. OF 1" BEHIND REBAR AND MIN. 2" CL TO SAWCUT. SEE REPAIR DETAILS.

- SHOTCRETE REPAIR

 $\boxtimes$ - CONCRETE REPAIRS (FORM & POUR)

- ERI - EPOXY RESIN INJECTION

| <u>N 7</u>                                                          | PROJECT NO. <u>I-5997</u><br><u>WAKE</u> COUNTY<br>BRIDGE NO. <u>910278</u><br>Sheet 1 of 2 |
|---------------------------------------------------------------------|---------------------------------------------------------------------------------------------|
| Docusigned by:<br>Em BAL A 11/22/2021                               | DEPARTMENT OF TRANSPORTATION<br>RALEIGH<br>BENT 1<br>SPAN ``A'' SIDE                        |
| d Avenue                                                            | REVISIONS SHEET NO.                                                                         |
| DOCUMENT NOT CONSIDERED<br>FINAL UNLESS ALL<br>SIGNATURES COMPLETED | NO. BY: DATE: NO. BY: DATE: S-73   1 3 TOTAL SHEETS TOTAL SHEETS 82                         |