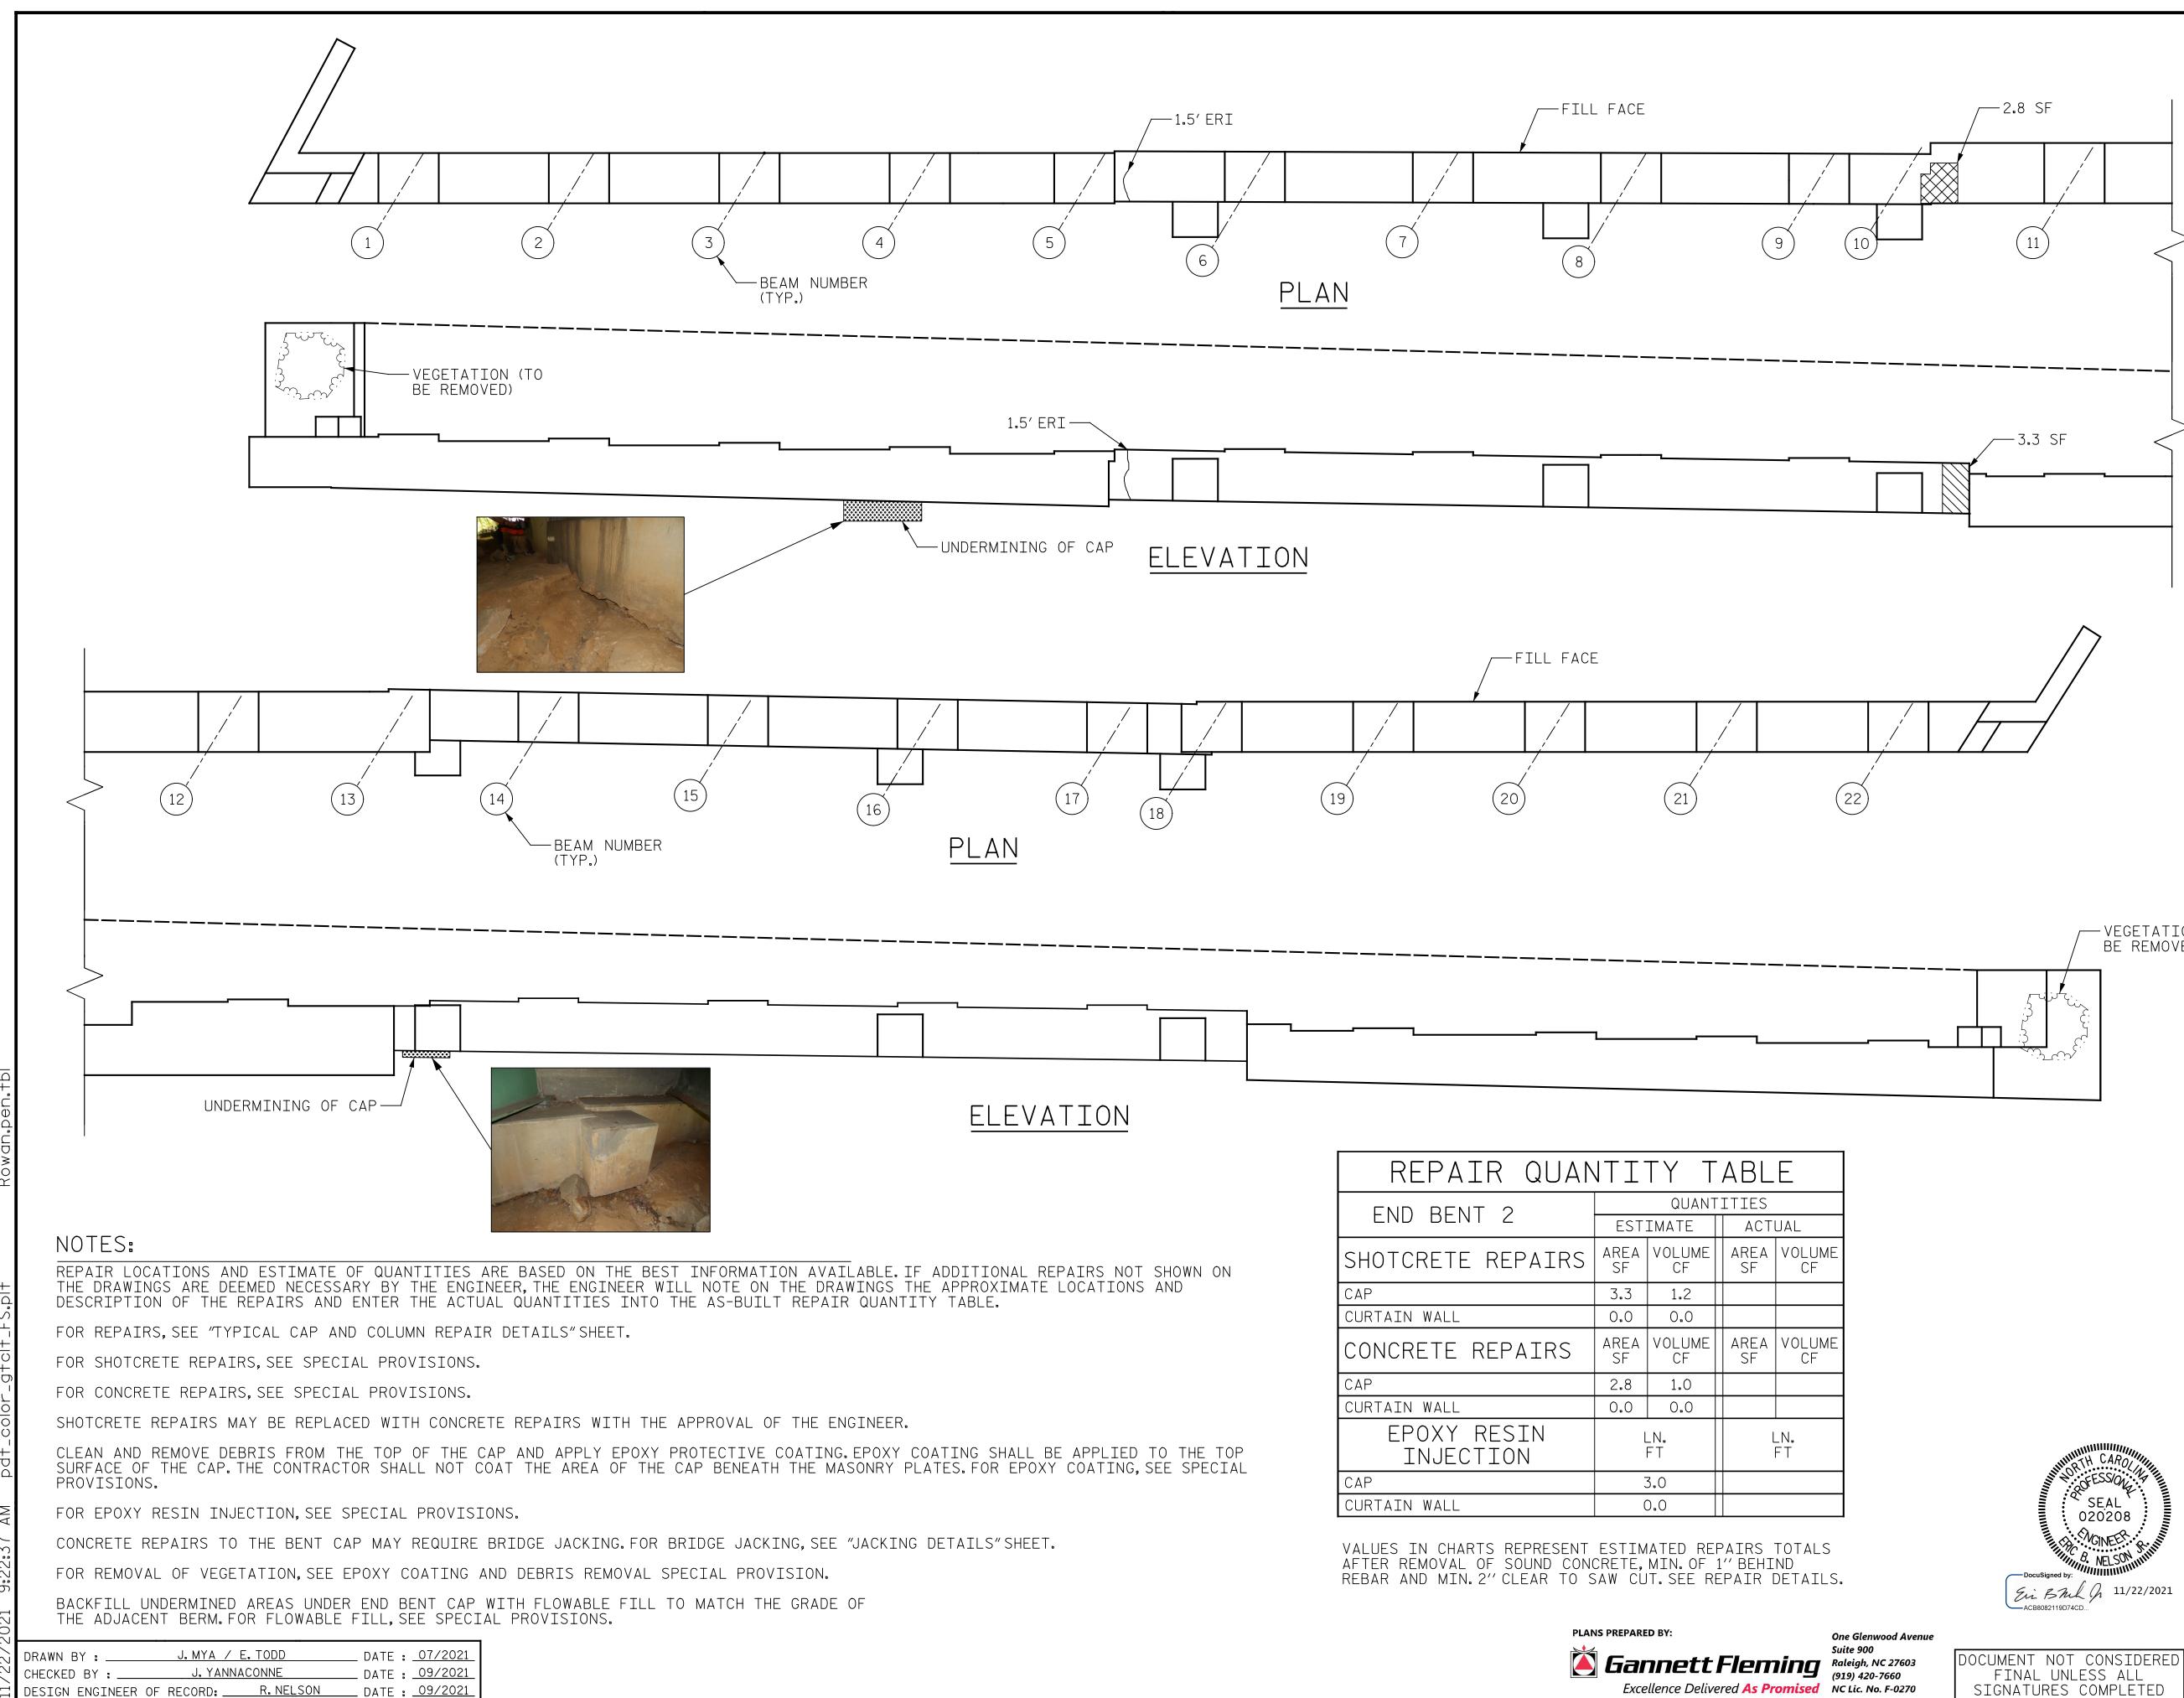

 $\sim$ 0  $\circ$  $\sim$  $\circ$ 20 0  $\circ$ S M 0  $\cap$ 0

052

| REPAIR QUANTITY TABLE    |                               |              |            |              |  |
|--------------------------|-------------------------------|--------------|------------|--------------|--|
| END BENT 2               | QUANTITIES<br>ESTIMATE ACTUAL |              |            |              |  |
| SHOTCRETE REPAIRS        | AREA<br>SF                    | VOLUME       | AREA<br>SF | VOLUME<br>CF |  |
| САР                      | 3.3                           | 1.2          |            |              |  |
| CURTAIN WALL             | 0.0                           | 0.0          |            |              |  |
| CONCRETE REPAIRS         | AREA<br>SF                    | VOLUME<br>CF | AREA<br>SF | VOLUME<br>CF |  |
| САР                      | 2.8                           | 1.0          |            |              |  |
| CURTAIN WALL             | 0.0                           | 0.0          |            |              |  |
| EPOXY RESIN<br>INJECTION | LN. LN.<br>FT FT              |              |            |              |  |
| САР                      | 3.0                           |              |            |              |  |
| CURTAIN WALL             | 0.0                           |              |            |              |  |