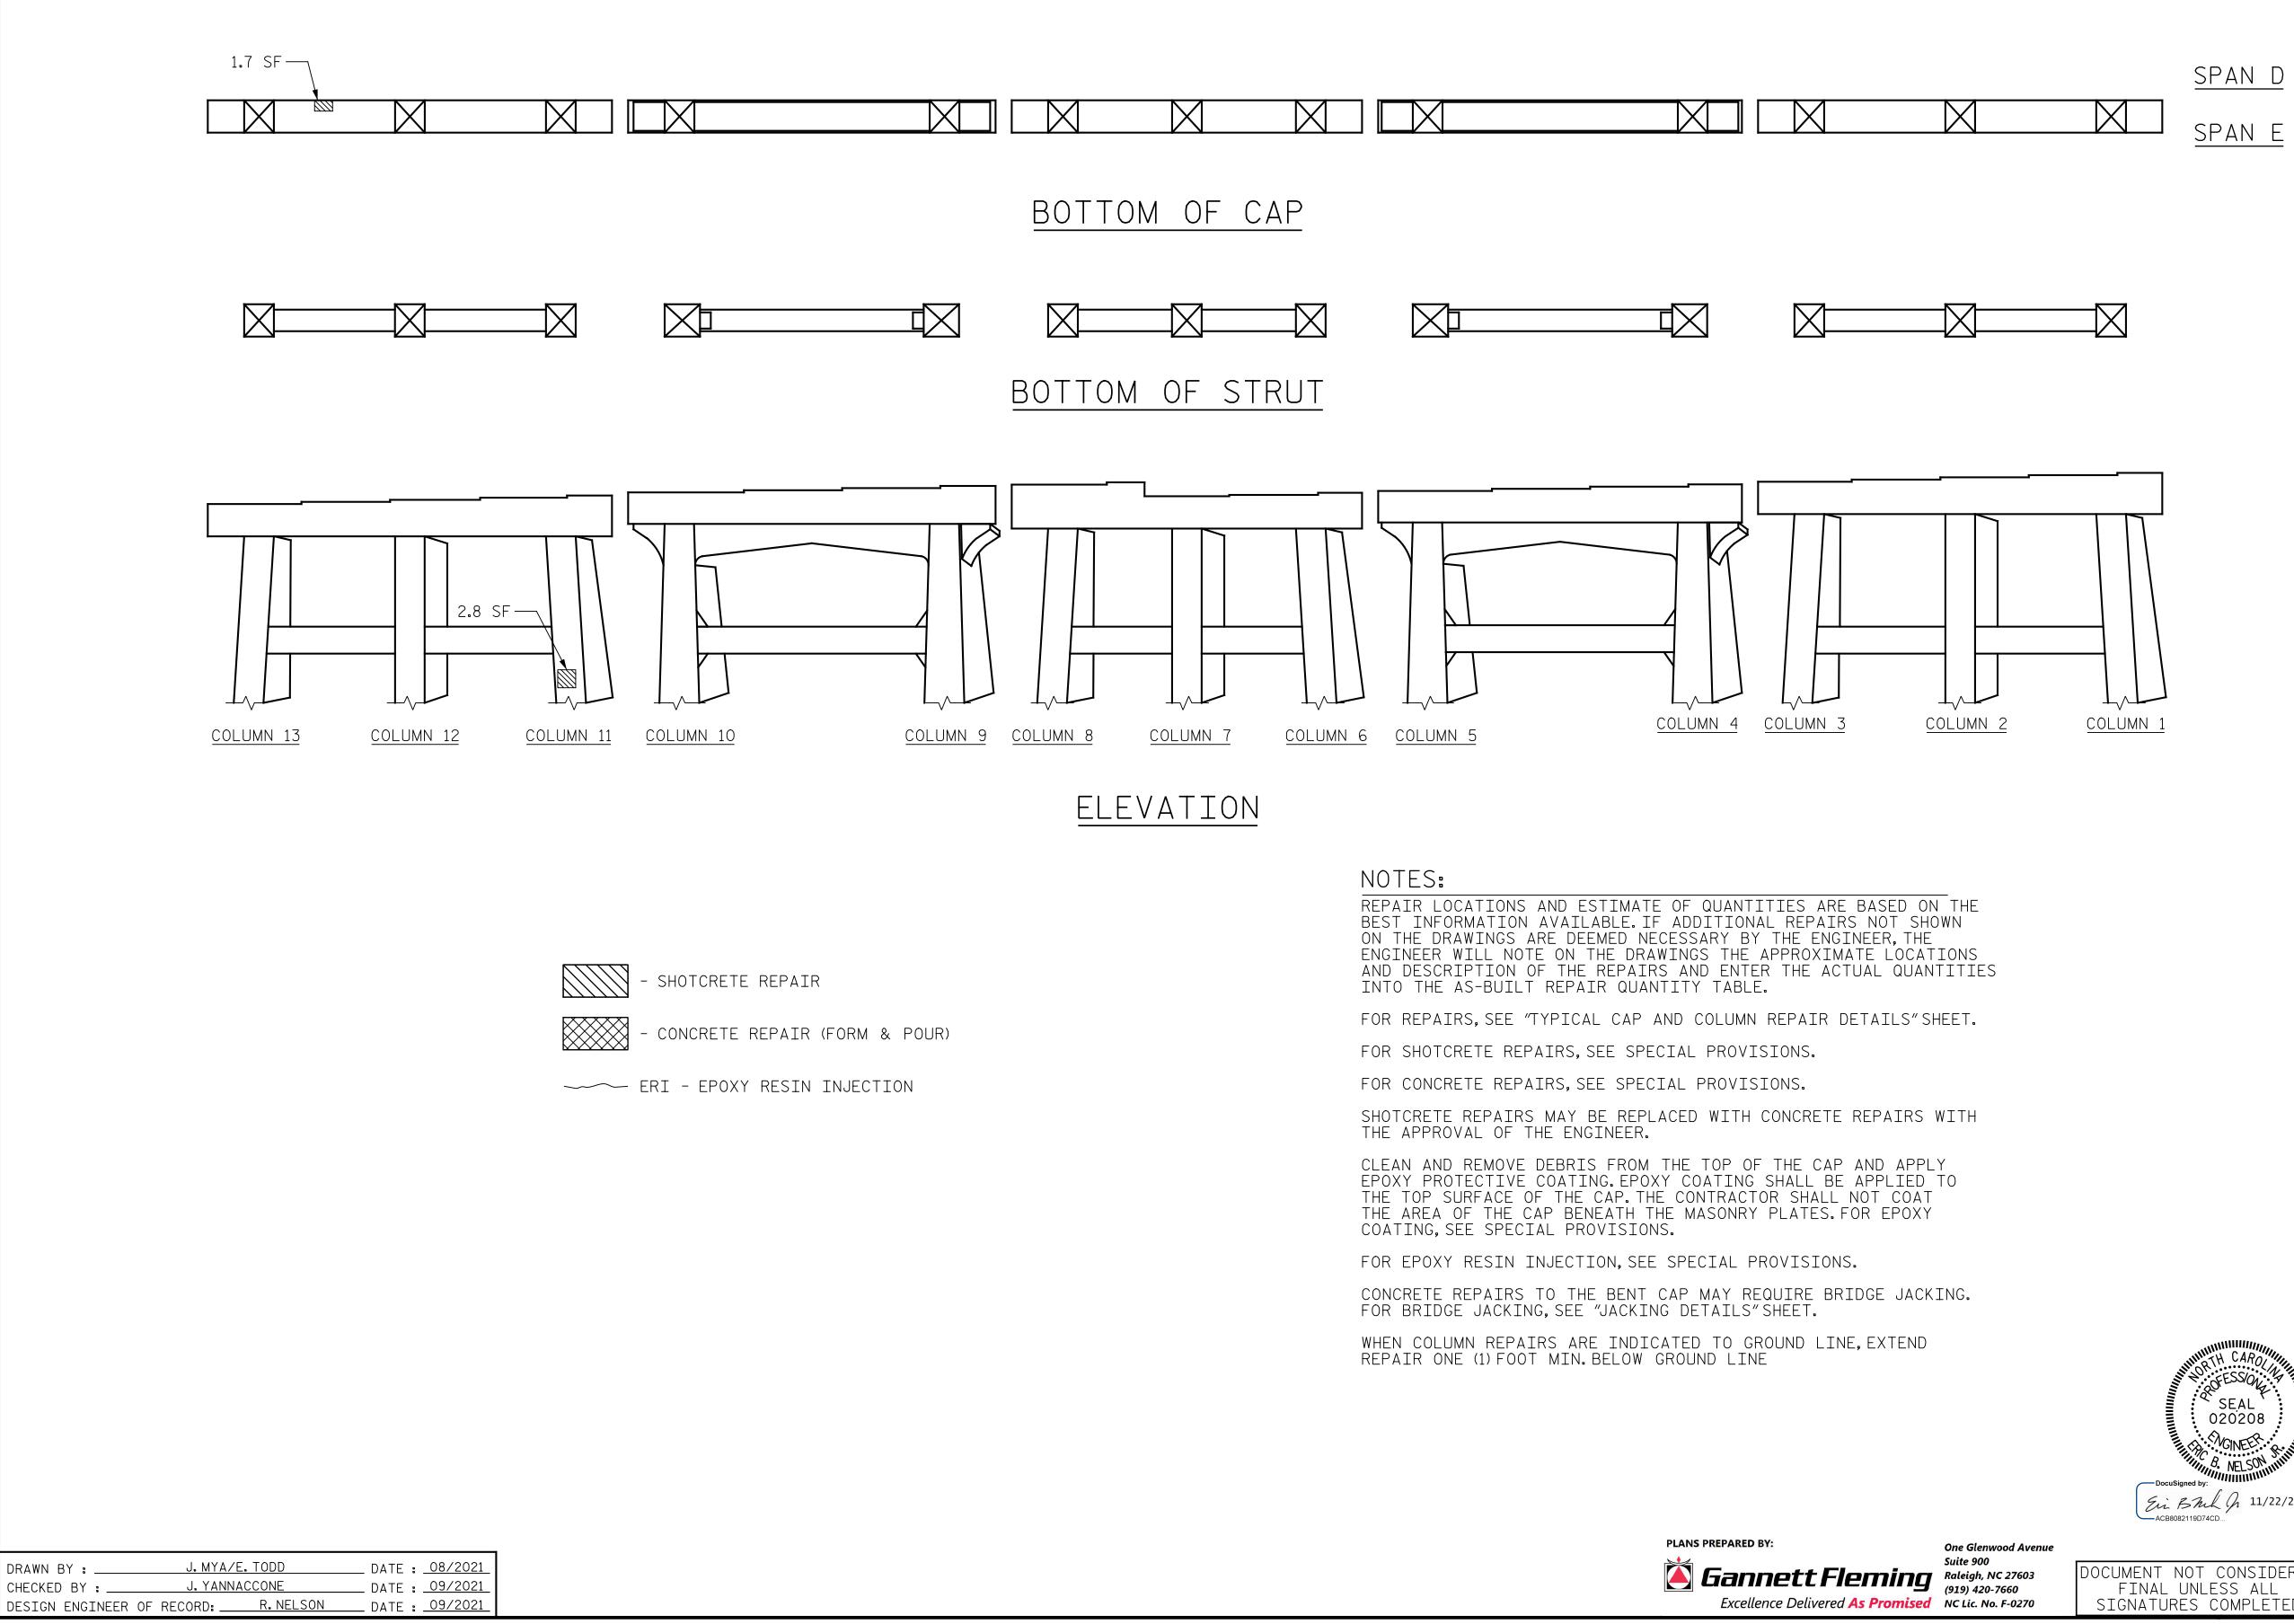

| -                                                                                                                                                                                                                                                                                                                                                                                                                                                                                                                                                                                                                                                                                                                                                                                                                                                                                                                                                                                                                                                                                                                                                                                                                                                                                                                                                                                                                                                                                                                                                                                                                                                                                                                                                                                                                                                                                                                                                                                                                                                                                                                                                                                                                                                                                                                                                                                            | PROJEC<br>BRIDGE                                                                               |       | E<br>91C | -5997<br>co<br>0263<br>10264 | UNTY<br>&       |
|----------------------------------------------------------------------------------------------------------------------------------------------------------------------------------------------------------------------------------------------------------------------------------------------------------------------------------------------------------------------------------------------------------------------------------------------------------------------------------------------------------------------------------------------------------------------------------------------------------------------------------------------------------------------------------------------------------------------------------------------------------------------------------------------------------------------------------------------------------------------------------------------------------------------------------------------------------------------------------------------------------------------------------------------------------------------------------------------------------------------------------------------------------------------------------------------------------------------------------------------------------------------------------------------------------------------------------------------------------------------------------------------------------------------------------------------------------------------------------------------------------------------------------------------------------------------------------------------------------------------------------------------------------------------------------------------------------------------------------------------------------------------------------------------------------------------------------------------------------------------------------------------------------------------------------------------------------------------------------------------------------------------------------------------------------------------------------------------------------------------------------------------------------------------------------------------------------------------------------------------------------------------------------------------------------------------------------------------------------------------------------------------|------------------------------------------------------------------------------------------------|-------|----------|------------------------------|-----------------|
| PocuSigned by:<br>DocuSigned by: | STATE OF NORTH CAROLINA<br>DEPARTMENT OF TRANSPORTATION<br>RALEIGH<br>BENT 4<br>SPAN `E'' SIDE |       |          |                              |                 |
| nue                                                                                                                                                                                                                                                                                                                                                                                                                                                                                                                                                                                                                                                                                                                                                                                                                                                                                                                                                                                                                                                                                                                                                                                                                                                                                                                                                                                                                                                                                                                                                                                                                                                                                                                                                                                                                                                                                                                                                                                                                                                                                                                                                                                                                                                                                                                                                                                          | REVISIONS                                                                                      |       |          |                              | SHEET NO.       |
| DOCUMENT NOT CONSIDERED                                                                                                                                                                                                                                                                                                                                                                                                                                                                                                                                                                                                                                                                                                                                                                                                                                                                                                                                                                                                                                                                                                                                                                                                                                                                                                                                                                                                                                                                                                                                                                                                                                                                                                                                                                                                                                                                                                                                                                                                                                                                                                                                                                                                                                                                                                                                                                      | NO. BY:                                                                                        | DATE: | NO. BY:  | DATE:                        | S-51            |
| FINAL UNLESS ALL<br>SIGNATURES COMPLETED                                                                                                                                                                                                                                                                                                                                                                                                                                                                                                                                                                                                                                                                                                                                                                                                                                                                                                                                                                                                                                                                                                                                                                                                                                                                                                                                                                                                                                                                                                                                                                                                                                                                                                                                                                                                                                                                                                                                                                                                                                                                                                                                                                                                                                                                                                                                                     | <u>لي الا</u>                                                                                  |       | 3        |                              | TOTAL<br>SHEETS |
| SIGNATURES COMFLETED                                                                                                                                                                                                                                                                                                                                                                                                                                                                                                                                                                                                                                                                                                                                                                                                                                                                                                                                                                                                                                                                                                                                                                                                                                                                                                                                                                                                                                                                                                                                                                                                                                                                                                                                                                                                                                                                                                                                                                                                                                                                                                                                                                                                                                                                                                                                                                         | 2                                                                                              |       | <b>4</b> |                              | 82              |