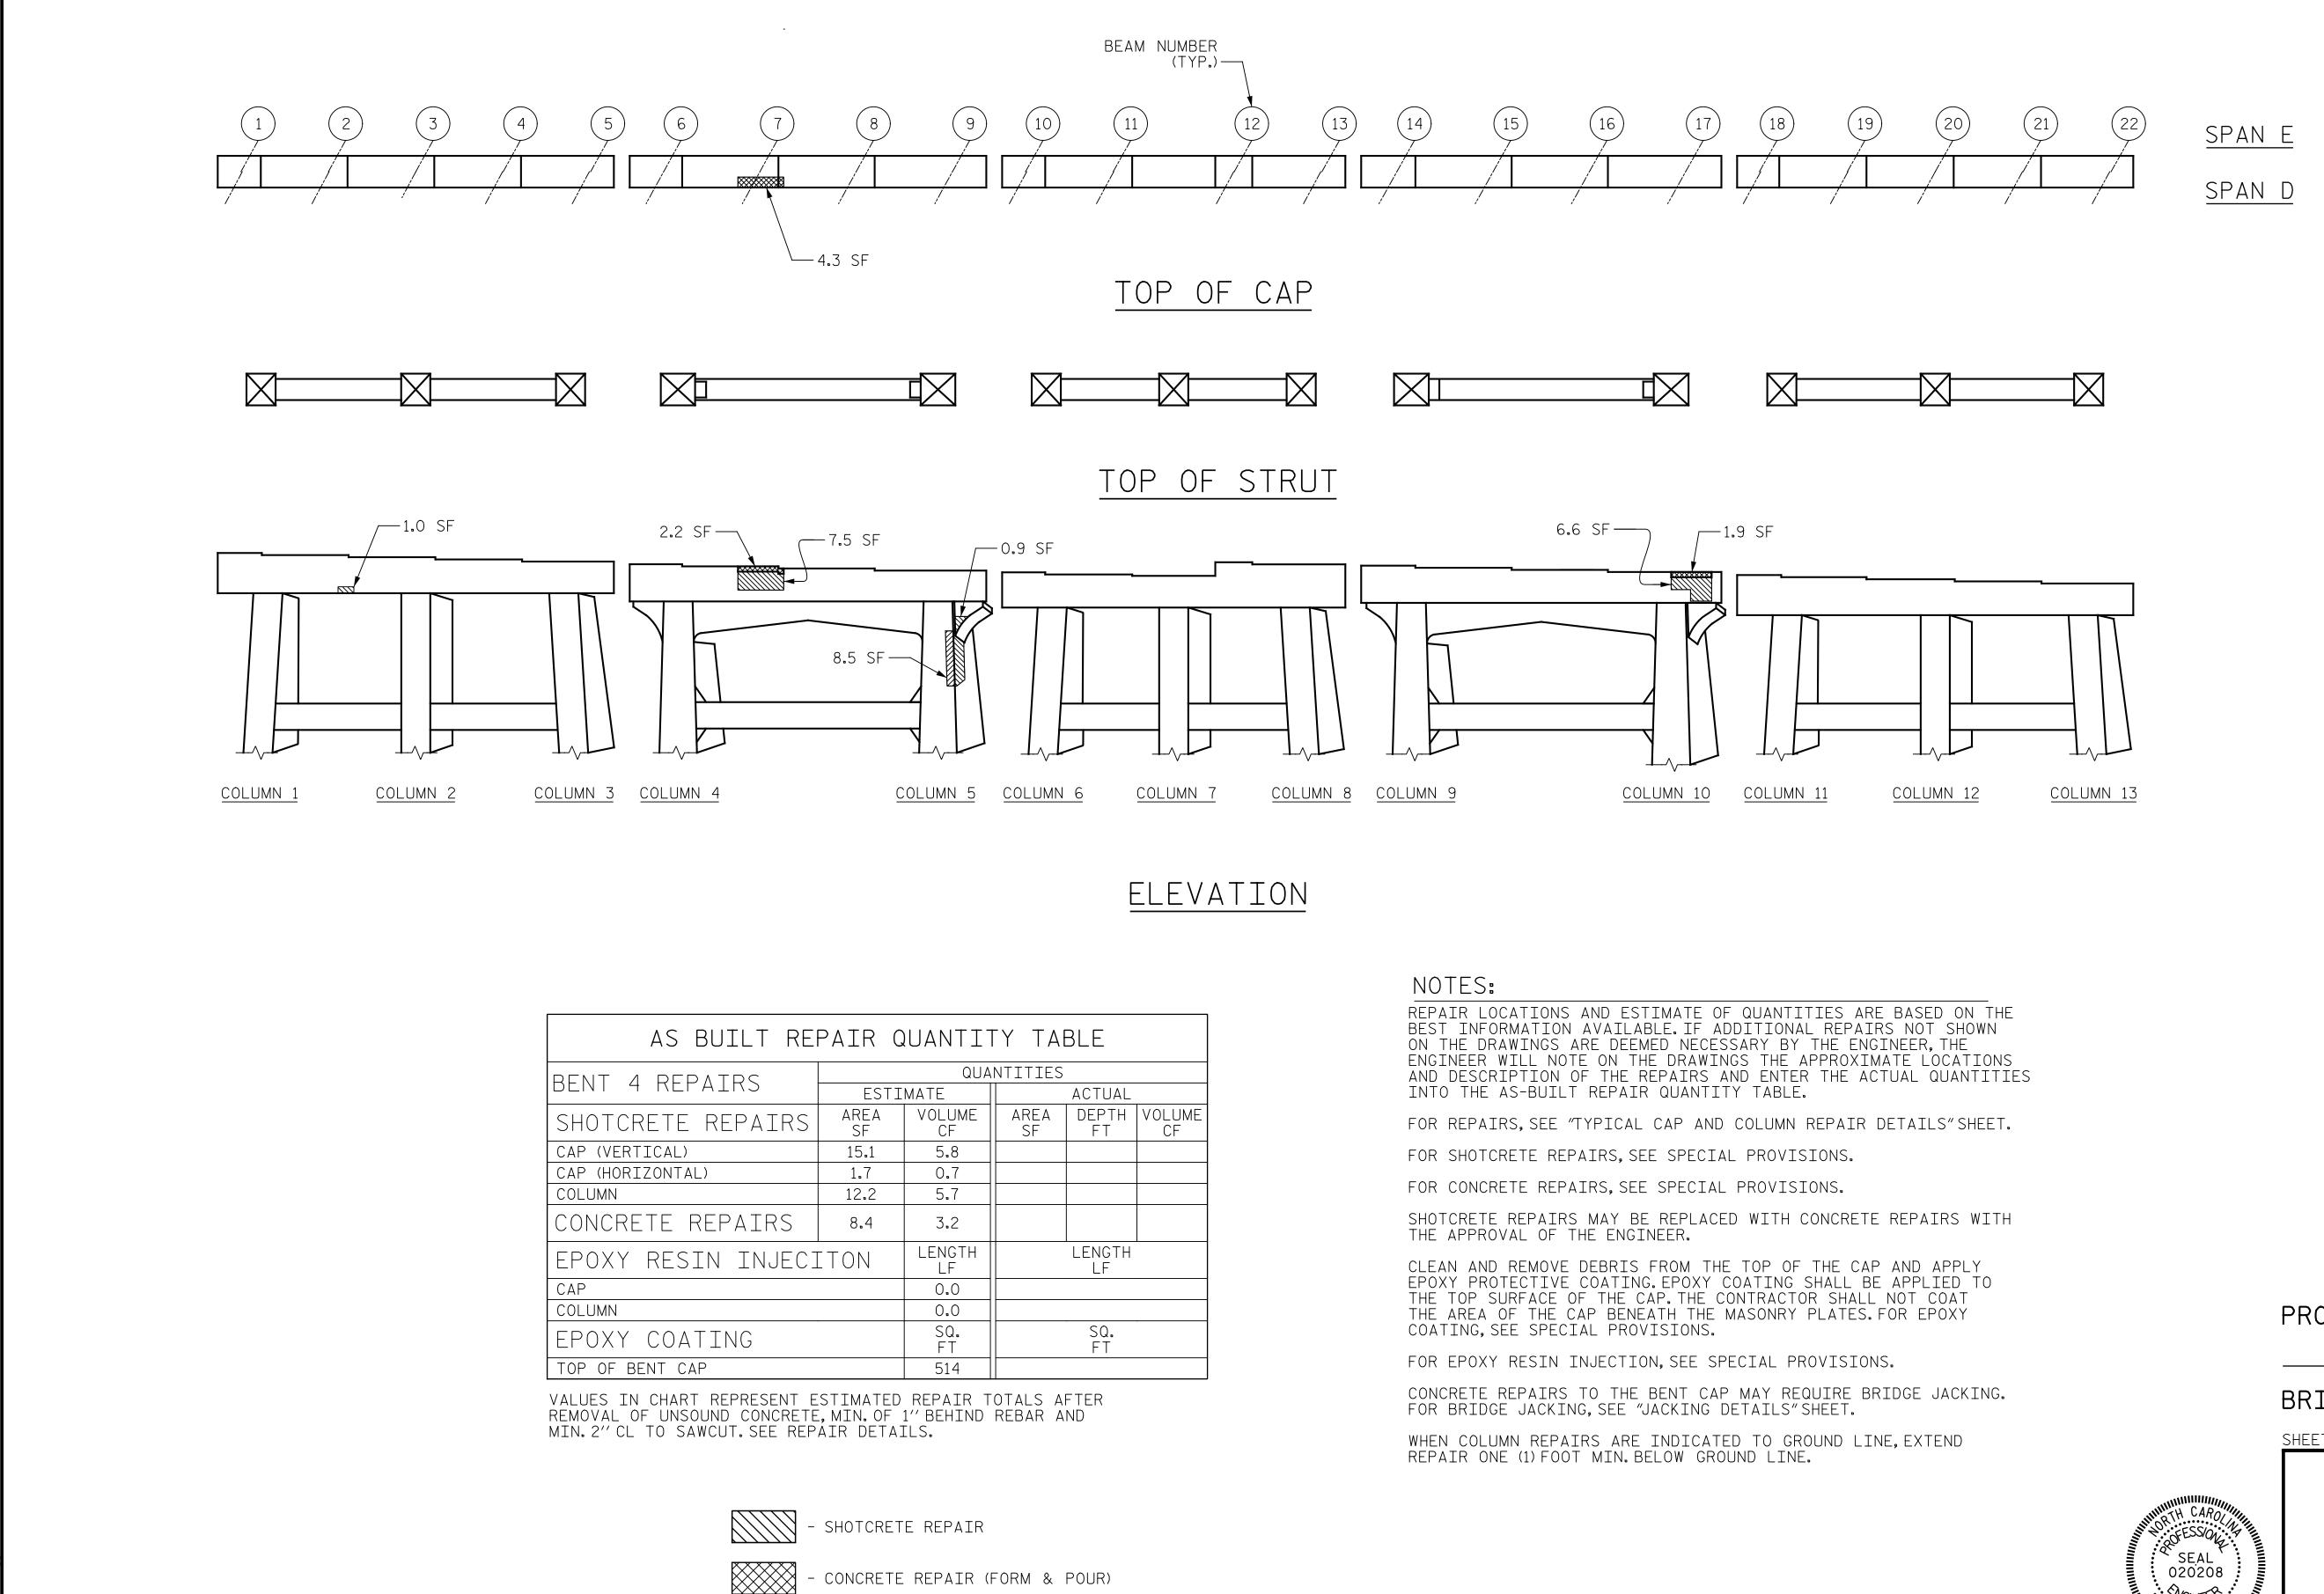

Ó

| ANTITY TABLE |              |             |              |  |  |  |  |  |  |  |  |
|--------------|--------------|-------------|--------------|--|--|--|--|--|--|--|--|
| QUA          | NTITIES      |             |              |  |  |  |  |  |  |  |  |
| TE           | ACTUAL       |             |              |  |  |  |  |  |  |  |  |
| OLUME<br>CF  | AREA<br>SF   | DEPTH<br>FT | VOLUME<br>CF |  |  |  |  |  |  |  |  |
| 5.8          |              |             |              |  |  |  |  |  |  |  |  |
| 0.7          |              |             |              |  |  |  |  |  |  |  |  |
| 5.7          |              |             |              |  |  |  |  |  |  |  |  |
| 3.2          |              |             |              |  |  |  |  |  |  |  |  |
| ENGTH<br>LF  | LENGTH<br>LF |             |              |  |  |  |  |  |  |  |  |
| 0.0          |              |             |              |  |  |  |  |  |  |  |  |
| 0.0          |              |             |              |  |  |  |  |  |  |  |  |
| SQ.<br>FT    | SQ.<br>FT    |             |              |  |  |  |  |  |  |  |  |
| 514          |              |             |              |  |  |  |  |  |  |  |  |
|              |              |             |              |  |  |  |  |  |  |  |  |

----- ERI - EPOXY RESIN INJECTION

I-5997 PROJECT NO.\_\_\_\_ WAKE COUNTY 910263 & BRIDGE NO.\_ 910264 SHEET 1 OF 2 STATE OF NORTH CAROLINA DEPARTMENT OF TRANSPORTATION RALEIGH BENT 4 SPAN "D" SIDE **WGINEER** 8 NELSON Ein Bruch / 11/22/2021 ACB8082119D74CD..