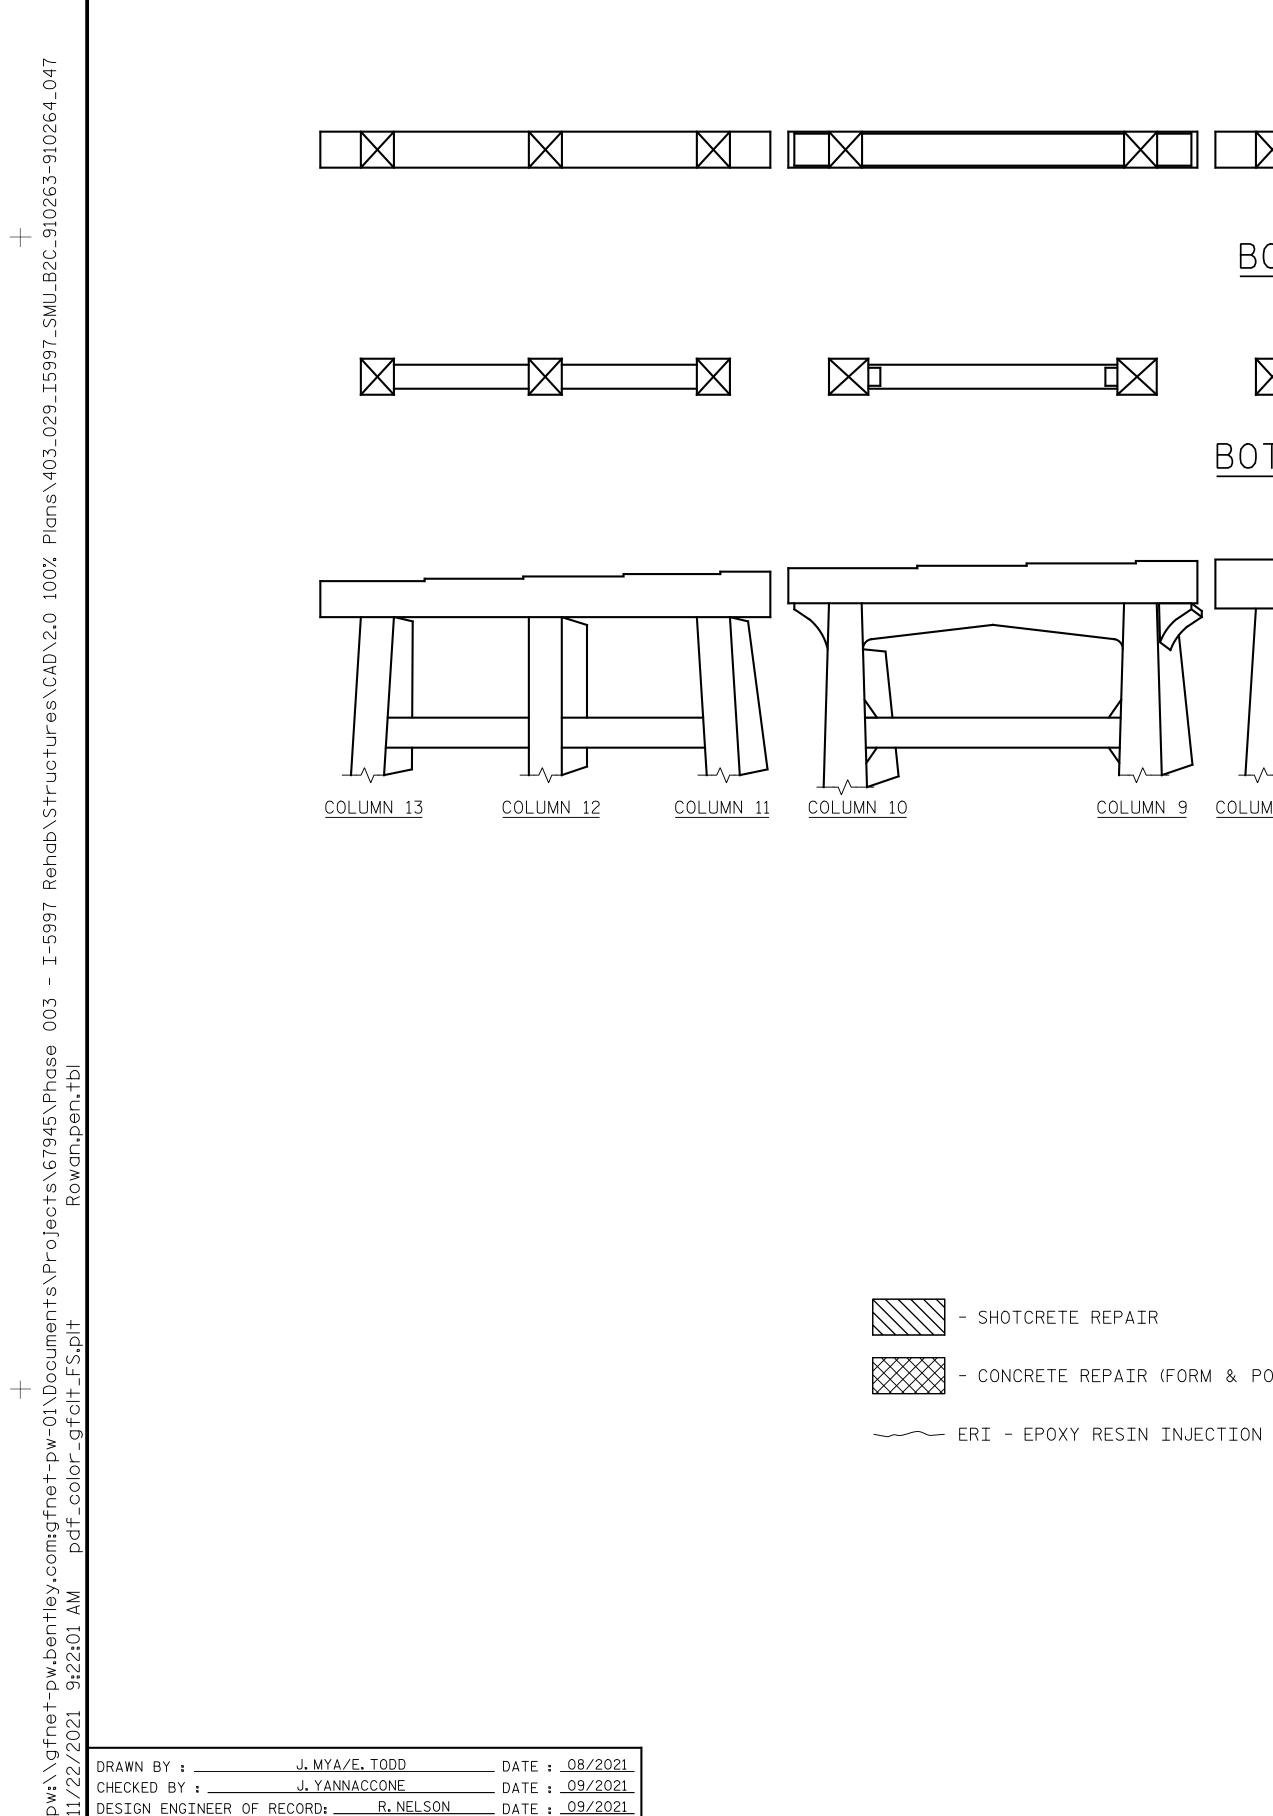

## ELEVATION

CONCRETE REPAIR (FORM & POUR)

FOR REPAIRS, SEE "TYPICAL CAP AND COLUMN REPAIR DETAILS" SHEET.

FOR SHOTCRETE REPAIRS, SEE SPECIAL PROVISIONS.

FOR CONCRETE REPAIRS, SEE SPECIAL PROVISIONS.

SHOTCRETE REPAIRS MAY BE REPLACED WITH CONCRETE REPAIRS WITH THE APPROVAL OF THE ENGINEER.

CLEAN AND REMOVE DEBRIS FROM THE TOP OF THE CAP AND APPLY EPOXY PROTECTIVE COATING, EPOXY COATING SHALL BE APPLIED TO THE TOP SURFACE OF THE CAP. THE CONTRACTOR SHALL NOT COAT THE AREA OF THE CAP BENEATH THE MASONRY PLATES.FOR EPOXY COATING, SEE SPECIAL PROVISIONS.

FOR EPOXY RESIN INJECTION, SEE SPECIAL PROVISIONS.

CONCRETE REPAIRS TO THE BENT CAP MAY REQUIRE BRIDGE JACKING. FOR BRIDGE JACKING, SEE "JACKING DETAILS" SHEET.

WHEN COLUMN REPAIRS ARE INDICATED TO GROUND LINE, EXTEND REPAIR ONE (1) FOOT MIN. BELOW GROUND LINE