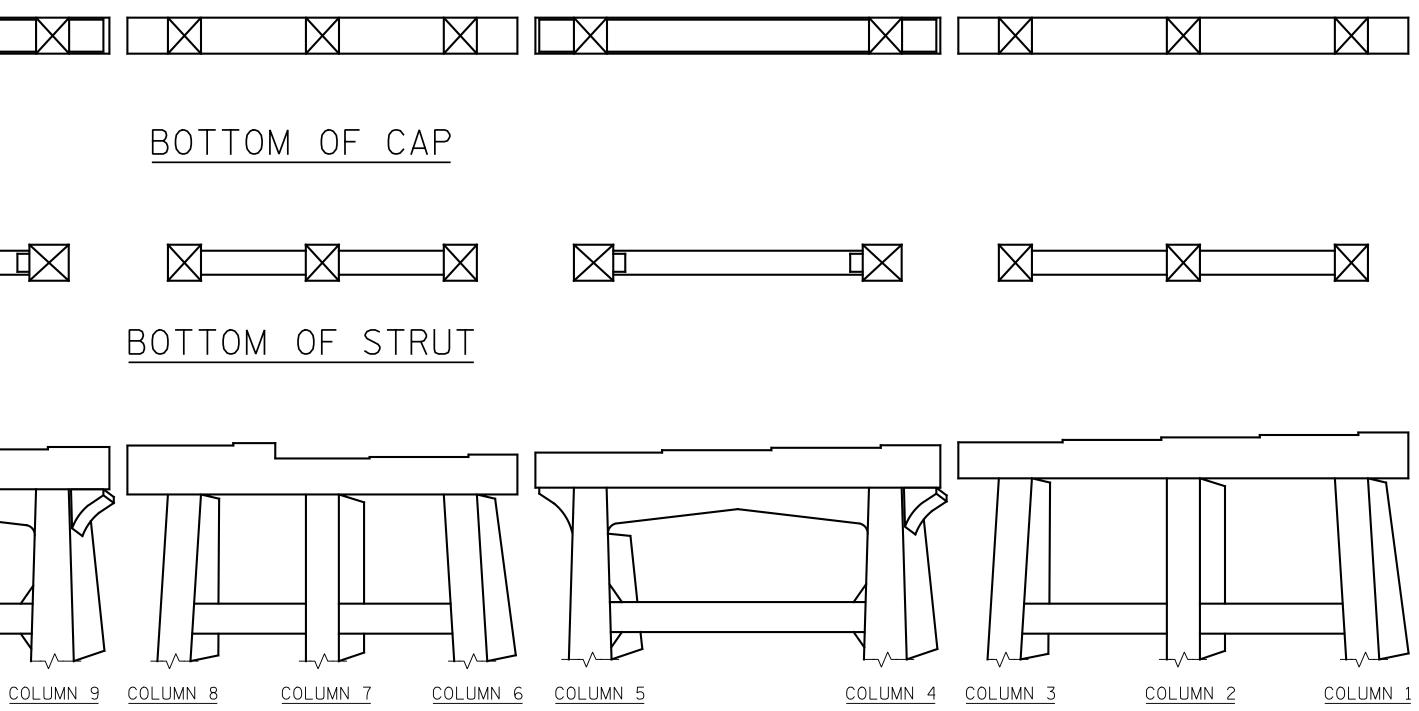

## ELEVATION

CONCRETE REPAIR (FORM & POUR)

FOR REPAIRS, SEE "TYPICAL CAP AND COLUMN REPAIR DETAILS" SHEET.

FOR SHOTCRETE REPAIRS, SEE SPECIAL PROVISIONS.

FOR CONCRETE REPAIRS, SEE SPECIAL PROVISIONS.

SHOTCRETE REPAIRS MAY BE REPLACED WITH CONCRETE REPAIRS WITH THE APPROVAL OF THE ENGINEER.

CLEAN AND REMOVE DEBRIS FROM THE TOP OF THE CAP AND APPLY EPOXY PROTECTIVE COATING, EPOXY COATING SHALL BE APPLIED TO THE TOP SURFACE OF THE CAP. THE CONTRACTOR SHALL NOT COAT THE AREA OF THE CAP BENEATH THE MASONRY PLATES.FOR EPOXY COATING, SEE SPECIAL PROVISIONS.

FOR EPOXY RESIN INJECTION, SEE SPECIAL PROVISIONS.

CONCRETE REPAIRS TO THE BENT CAP MAY REQUIRE BRIDGE JACKING. FOR BRIDGE JACKING, SEE "JACKING DETAILS" SHEET.

WHEN COLUMN REPAIRS ARE INDICATED TO GROUND LINE, EXTEND REPAIR ONE (1) FOOT MIN. BELOW GROUND LINE