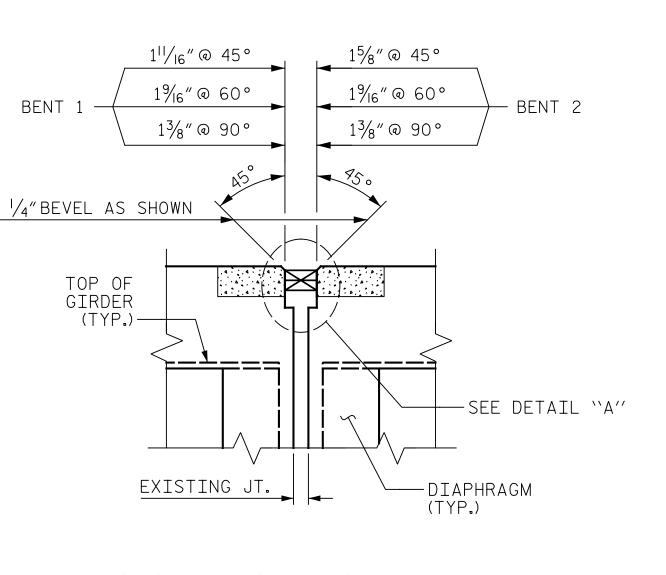

## DETAIL "A"

THE CONTRACTOR WILL NOT BE PERMITTED TO FORM THE JOINT IN LIEU OF SAWING THE JOINT.

THE INSTALLED FOAM JOINTS SHALL BE WATERTIGHT.

THE CONTRACTOR SHALL SAW CUT TO A NOMINAL DEPTH OF 1/2" BUT REINFORCING STEEL SHALL NOT BE DAMAGED. CONTRACTOR SHALL REMOVE SURFACE CONCRETE TO VERIFY THAT SAWCUT DEPTH WILL NOT DAMAGE EXISTING REINFORCING STEEL.