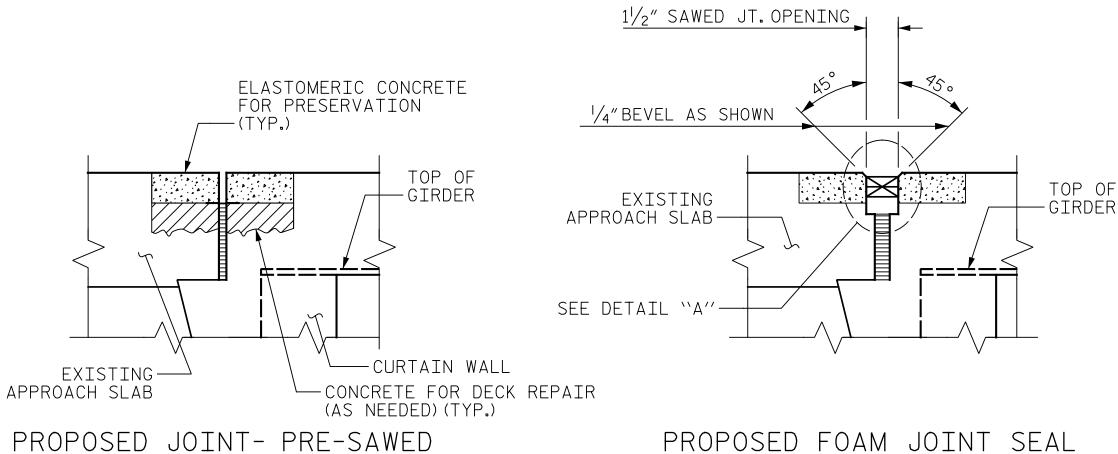

## SECTION A-A

TOP OF

GIRDER

PROPOSED FOAM JOINT SEAL

## DETAIL "A"

THE CONTRACTOR WILL NOT BE PERMITTED TO FORM THE JOINT IN LIEU OF SAWING THE JOINT.

THE INSTALLED FOAM JOINTS SHALL BE WATERTIGHT.

THE CONTRACTOR SHALL SAW CUT TO A NOMINAL DEPTH OF 1/2" BUT REINFORCING STEEL SHALL NOT BE DAMAGED. CONTRACTOR SHALL REMOVE SURFACE CONCRETE TO VERIFY THAT SAWCUT DEPTH WILL NOT DAMAGE EXISTING REINFORCING STEEL.