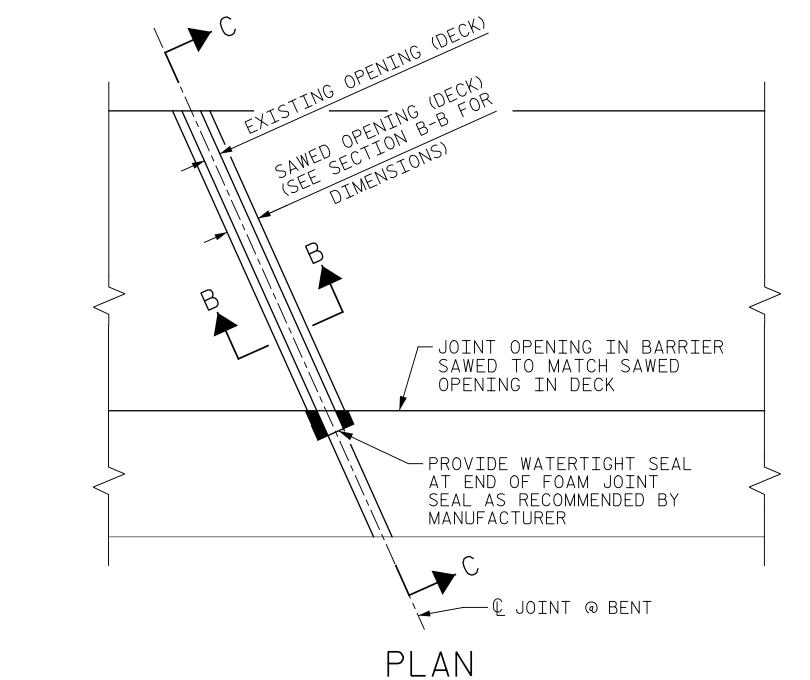

## SECTION B-B

| LOCATION   | ELASTOMERIC<br>CONCRETE FOR<br>PRESERVATION | FOAM JOINT<br>SEALS FOR<br>PRESERVATION |  |  |
|------------|---------------------------------------------|-----------------------------------------|--|--|
|            | CU.FT.                                      | LIN.FT.                                 |  |  |
| END BENT 1 | 32.0                                        | 132.0                                   |  |  |
| BENT 1     | -                                           | 132.0                                   |  |  |
| BENT 2     | -                                           | 132.0                                   |  |  |
| END BENT 2 | 32.0                                        | 132.0                                   |  |  |
| * TOTAL    | 64.0                                        | 528.0                                   |  |  |

\*BASED ON MINIMUM BLOCKOUT SHOWN

I-5997 PROJECT NO.\_ WAKE COUNTY 910242 BRIDGE NO.

STATE OF NORTH CAROLINA DEPARTMENT OF TRANSPORTATION

JOINT DETAILS

SEAL 020208

| DocuSigned by:                         |  |  |  |  |  |  |
|----------------------------------------|--|--|--|--|--|--|
| Ein BML J 1/12/2022<br>ACB8082119D74CD |  |  |  |  |  |  |
|                                        |  |  |  |  |  |  |