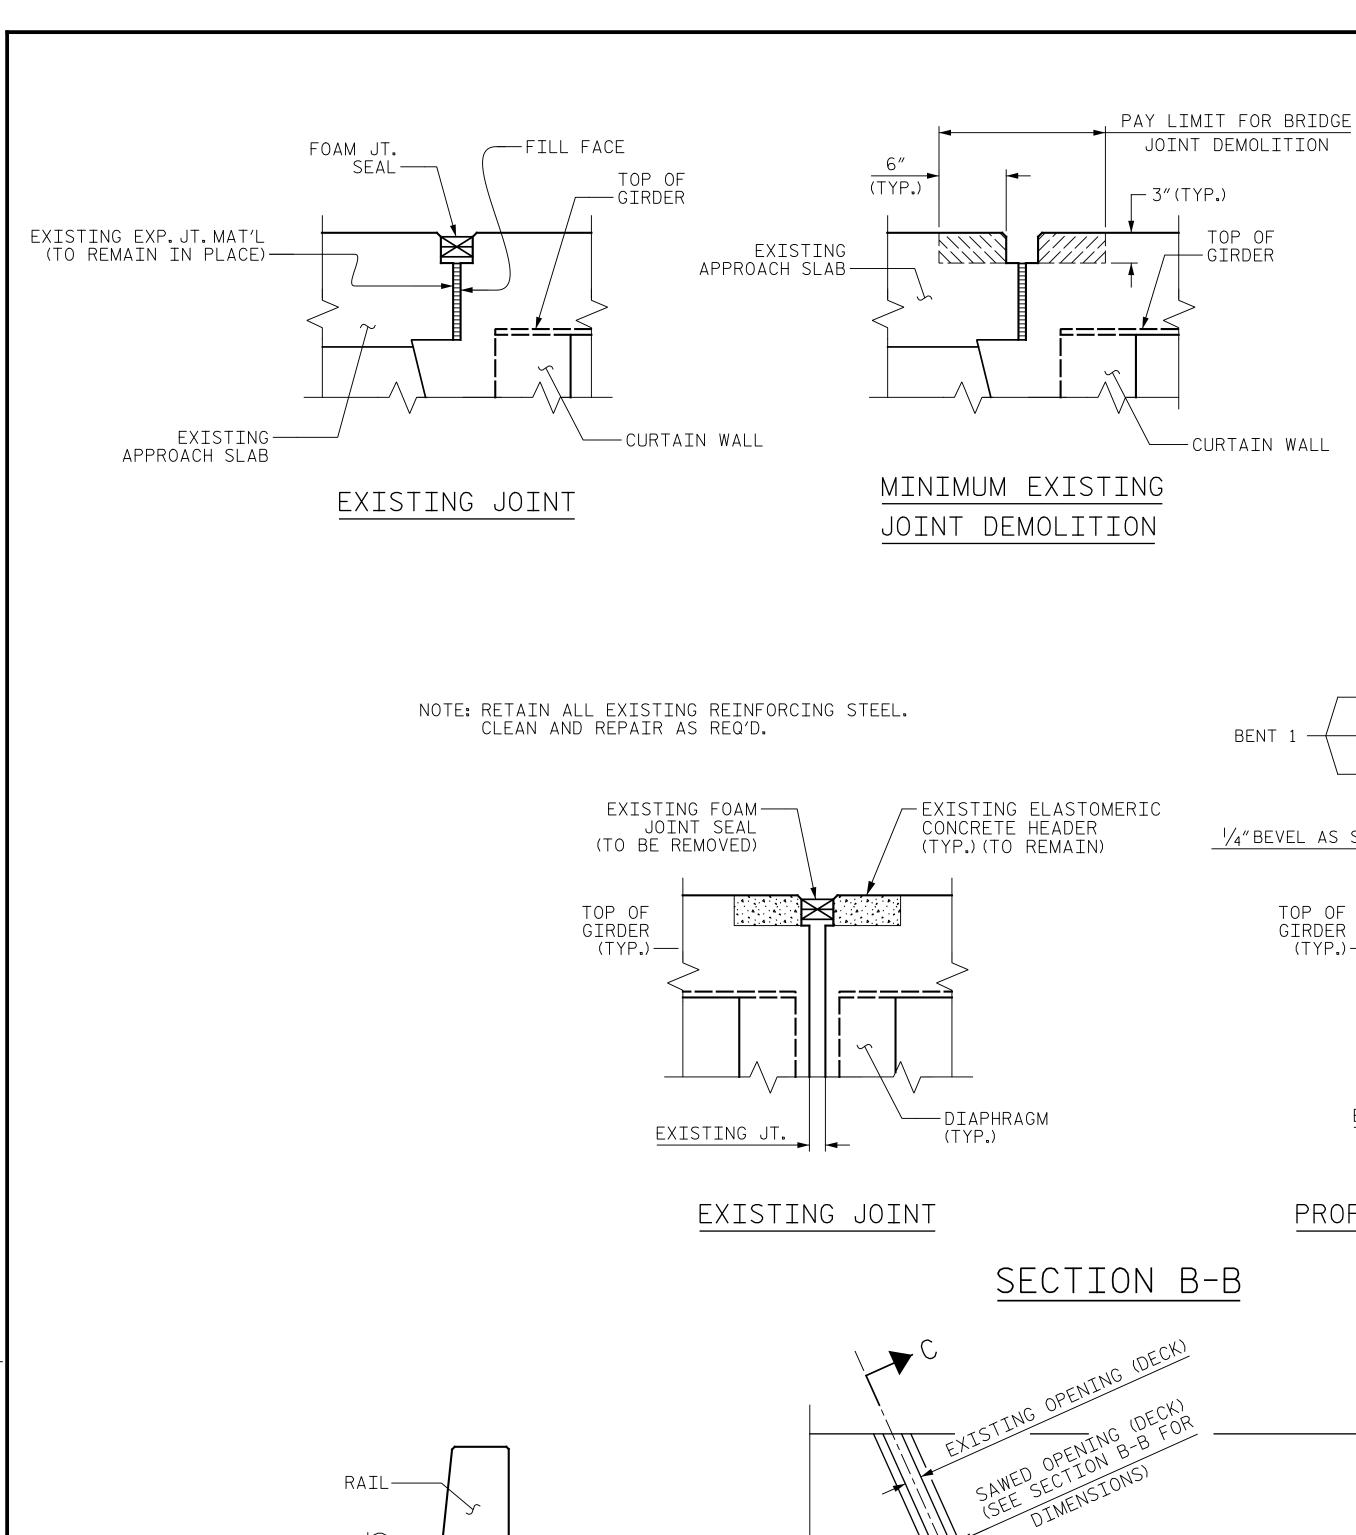

## NOTES:

FINAL JOINT SEALS SHALL NOT BE INSTALLED UNTIL THE OVERLAY OR SEALANT WORK IS COMPLETE.

THE CONTRACTOR SHALL FIELD VERIFY THE EXISTING JOINT OPENING PRIOR TO ORDERING JOINT SEAL MATERIAL. IF THE ACTUAL JOINT OPENING VARIES FROM THE OPENING INDICATED IN THE DETAILS BY MORE THAN 1/4", NOTIFY THE ENGINEER.

THE MANUFACTURER IS TO PROVIDE THE NOMINAL UNCOMPRESSED SEAL WIDTH OF THE FOAM JOINT SEAL FOR THE SIZE OF THE OPENING ON THE PLANS AND ACCOMMODATE THE MINIMUM EXPANSION SHOWN ON THE PLANS.

FOAM JOINTS SHALL BE INSTALLED AS PER THE MANUFACTURER'S RECOMMENDATIONS.

THE CONTRACTOR SHALL TAKE CARE DURING JOINT REHAB OPERATIONS NOT TO DROP ANY MATERIAL BELOW THE BRIDGE WITHOUT PROTECTIVE DEVICES BELOW TO CATCH THE MATERIAL. ANY MATERIAL THAT FALLS BELOW THE BRIDGE SHALL BE CONTAINED, REMOVED AND DISPOSED OF BY THE CONTRACTOR AT NO EXTRA COST TO THE DEPARTMENT. IF THE ENGINEER DETERMINES THAT THE PROTECTIVE DEVICES ARE NOT ADEQUATE OR NOT BEING EMPLOYED, THE WORK SHALL BE SUSPENDED UNTIL ADEQUATE PROTECTION IS PROVIDED.

THE CONTRACTOR WILL NOT BE PERMITTED TO FORM THE JOINT IN LIEU OF SAWING THE JOINT.

THE INSTALLED FOAM JOINTS SHALL BE WATERTIGHT.

THE CONTRACTOR SHALL SAW CUT TO A NOMINAL DEPTH OF 1/2" BUT REINFORCING STEEL SHALL NOT BE DAMAGED. CONTRACTOR SHALL REMOVE SURFACE CONCRETE TO VERIFY THAT SAWCUT DEPTH WILL NOT DAMAGE EXISTING REINFORCING STEEL.