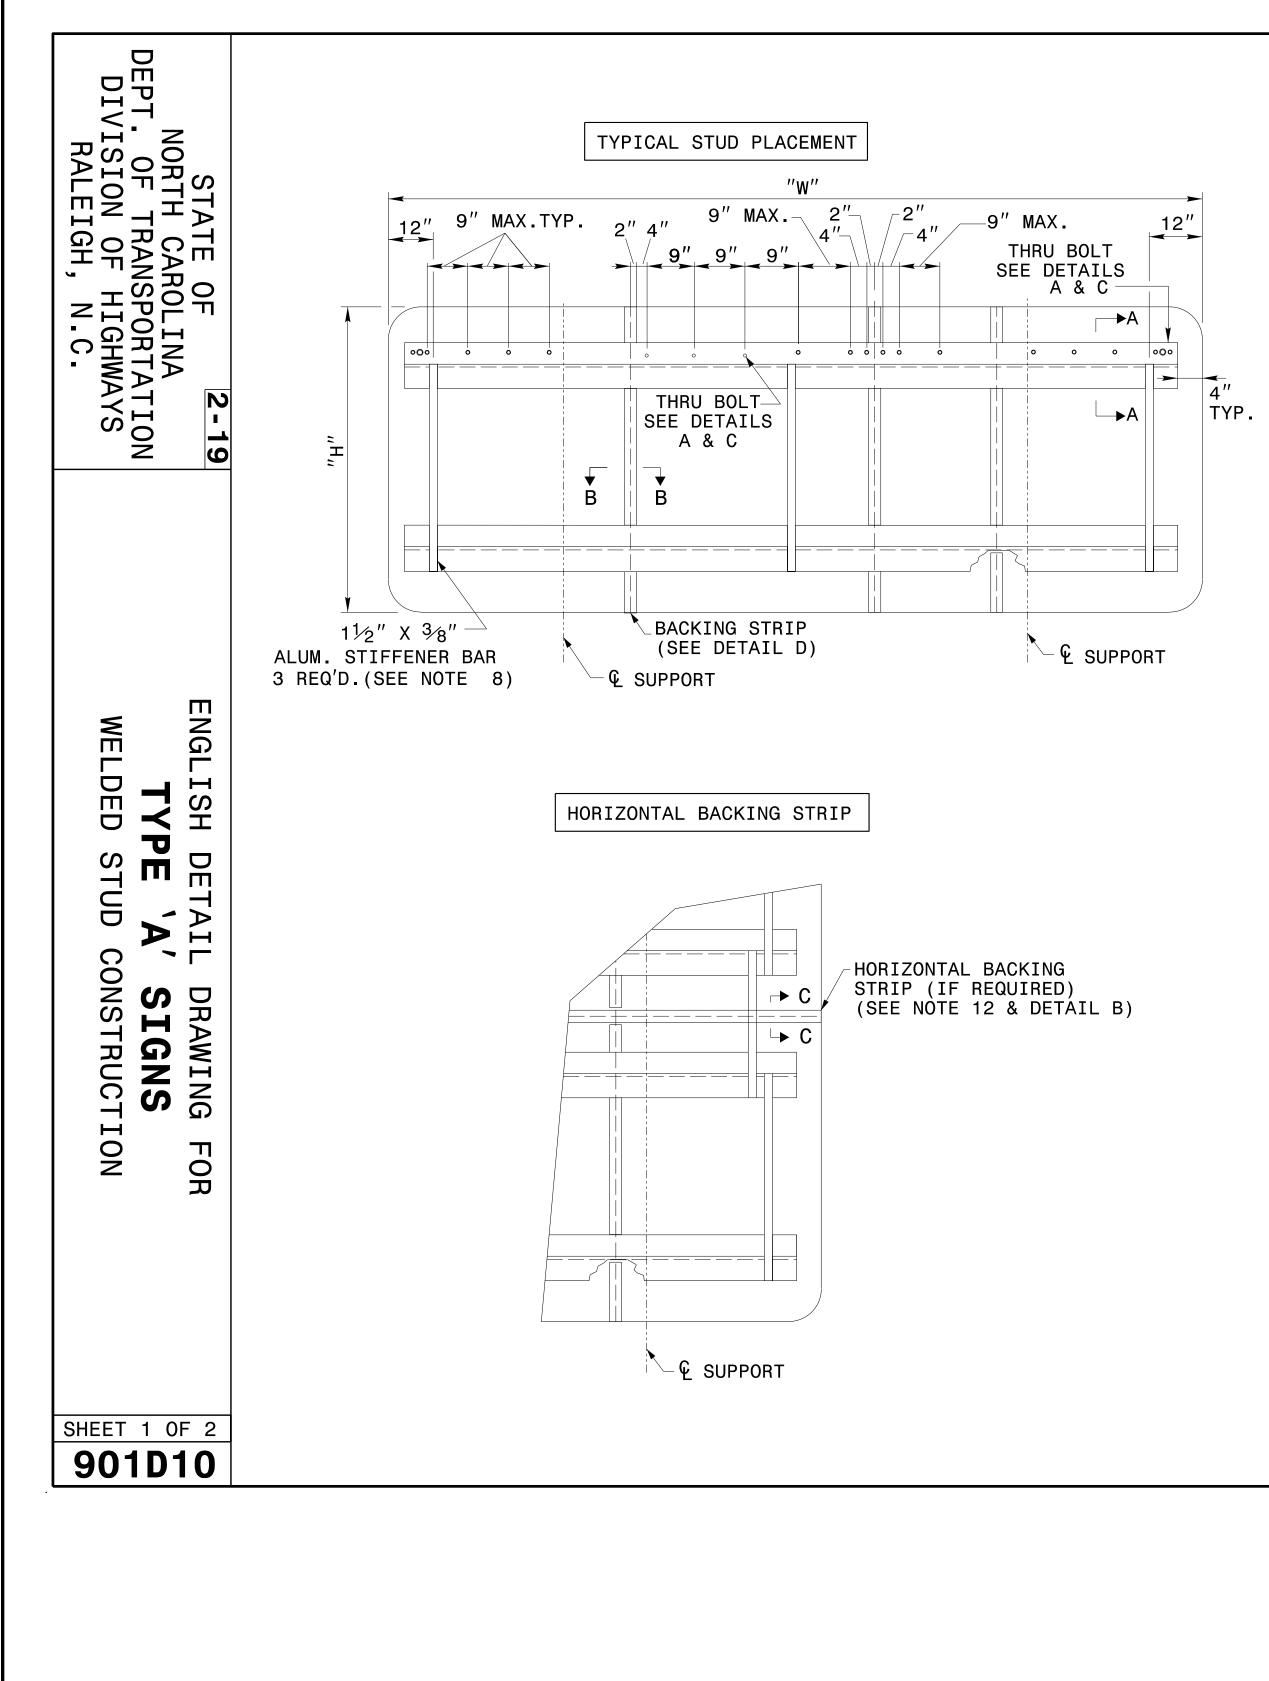

NOTES:

- 1. USE THE NUMBER AND SIZE OF SUPPORTS SHOWN ON THE SUPPORT CHART
- PLANS.
- 2. FABRICATE SIGN PANEL SECTIONS WITH SHEETS 4'-0" WIDE. WHEN FABR WHICH ARE NOT MULTIPLES OF 4'-0" IN WIDTH, DO NOT CUT MORE THAN LESS THAN 4'-0" IN WIDTH. THESE PANELS SHALL NOT BE LESS THAN
- 3. SEE NCDOT STANDARD SPECIFICATIONS FOR ROADS AND STRUCTURES, FO MATERIAL TO BE USED FOR SIGN PANELS, HANGER ASSEMBLIES, AND SU
- 4. USE GALVANIZED STEEL FOR BACKING PLATES AND MOUNTING BOLTS.
- 5. SEE ROADWAY STANDARD 904.20 WHEN TYPE "B" SECONDARY SIGN MOUNT IS REQUIRED.
- 6. DETAILS FOR TYPE "A" SECONDARY SIGNS SHALL BE THE SAME AS FOR
- 7. THE VERTICAL DIMENSION BETWEEN PRIMARY AND SECONDARY SIGNS IS
- 8. ADJUST STIFFENERS TO AVOID CONFLICT WITH SUPPORTS.
- 9. SEE ROADWAY STANDARD 901.70 FOR SUPPORT AND "Z" BAR SPACING.
- 10. FABRICATE SIGNS TALLER THAN 12'-0" AS TWO SEPARATE SIGNS WITH A SPLICE. LOCATE STRINGERS ON EACH SECTION OF THE SIGN BY THE SIG CHART. (SEE ROADWAY STANDARD 901.70)
- 11. FABRICATE SIGNS TALLER THAN 12'-0" BUT SHORTER THAN 14'-6" WITH SPLICE LOCATED 7'-0" FROM BOTTOM OF SIGN.
- 12. FABRICATE SIGNS 14'-6" TALL AND TALLER WITH A HORIZONTAL SPLICE SPLICE AT LEAST HALF OF THE SIGN HEIGHT FROM THE BOTTOM AND AT THE TOP.
- 13. THERE SHALL ONLY BE A  $\frac{1}{8}''$  GAP BETWEEN THE VERTICAL BACKING STRI THE "Z" BAR.
- 14. SEE ROADWAY STANDARD 901.80 FOR DETAILS SHOWING SIGN MOUNTING T
- 15. PLACE NYLON WASHER UNDER HEAD OF  $\frac{3}{8}''$  THRU BOLTS.
- 16. FABRICATE EACH SIGN WITH  $\frac{3}{8}$ " DIA. THRU BOLT, 4" FROM EACH END THRU SIGN PANEL AND "Z" BAR. SEE DETAILS A & C.
- 17. FABRICATE EACH SIGN WITH  $\frac{3}{8}''$  DIA.THRU BOLT CENTERED IN EACH PA AND BOTTOM "Z" BAR. CENTERED THRU BOLT REQUIRED IN END PANELS 2'-0" WIDE. SEE DETAILS A & C.
- 18. THRU BOLTS WILL HAVE A MINIMUM  $\frac{1}{16}''$  TO MAXIMUM  $\frac{1}{8}''$  GAP

## **REVISED SIGNING ROADWAY STANDARD DRAWING**

|                   |                                                               | TIP NO.               | SHEET NO.                                 |
|-------------------|---------------------------------------------------------------|-----------------------|-------------------------------------------|
|                   |                                                               | I-5997                | SIGN-1A                                   |
|                   |                                                               | APPROVED: ayman algud | wah                                       |
|                   |                                                               | DATE:                 |                                           |
|                   |                                                               | DATE:                 |                                           |
|                   |                                                               | SEAL                  | Ч <b>л</b> .                              |
|                   |                                                               | SEAL<br>028387        |                                           |
|                   |                                                               | SEAL                  |                                           |
|                   |                                                               |                       | 44<br>11111111111111111111111111111111111 |
|                   |                                                               | MAN I ALQUD           | i i i i                                   |
|                   | Z                                                             | ********              |                                           |
|                   | NOI-                                                          |                       |                                           |
|                   |                                                               |                       |                                           |
|                   | C. C.                                                         |                       |                                           |
|                   |                                                               |                       |                                           |
|                   | P S S C S C S C S C S C S C S C S C S C                       |                       |                                           |
|                   | шҾ҉҄҄Ҁ <u>ҥ</u> ҄Ҭ                                            |                       |                                           |
|                   |                                                               |                       |                                           |
|                   | NORTH C<br>NORTH C<br>NORTH C<br>OF TR/<br>VISION O<br>RALEIG |                       |                                           |
|                   | NOR<br>OF<br>ISI(                                             |                       |                                           |
| IN PROJECT        |                                                               |                       |                                           |
|                   |                                                               |                       |                                           |
| RICATING SIGNS    | DEP<br>D1                                                     |                       |                                           |
| '-O" IN WIDTH.    |                                                               |                       |                                           |
| R TYPE OF         |                                                               |                       |                                           |
| PPORTS.           |                                                               |                       |                                           |
|                   |                                                               |                       |                                           |
| ING               |                                                               |                       |                                           |
|                   |                                                               |                       |                                           |
| TYPE "A" SIGNS.   |                                                               |                       |                                           |
| TWO (2) INCHES.   | <u>د</u>                                                      |                       |                                           |
|                   | FOR ON                                                        |                       |                                           |
|                   | RAWING FOF<br><b>IGNS</b><br>STRUCTION                        |                       |                                           |
| HORIZONTAL        |                                                               |                       |                                           |
| GN STRINGER       |                                                               |                       |                                           |
|                   | ST ST                                                         |                       |                                           |
| A HORIZONTAL      | L DR/<br>CONS                                                 |                       |                                           |
| LOCATE THE        |                                                               |                       |                                           |
| LEAST 7'-0" FROM  |                                                               |                       |                                           |
| IP AND            | DETAI<br><b>E 'A</b><br>STUD                                  |                       |                                           |
|                   | ENGLISH DE<br>TYPE<br>WELDED STI                              |                       |                                           |
| O SUPPORTS.       |                                                               |                       |                                           |
|                   | NGLISH<br>TY                                                  |                       |                                           |
|                   |                                                               |                       |                                           |
| OF EACH "Z" BAR   | ME ME                                                         |                       |                                           |
| ANEL THRU THE TOP |                                                               |                       |                                           |
| GREATER THAN      |                                                               |                       |                                           |
|                   |                                                               |                       |                                           |
|                   |                                                               |                       |                                           |
|                   |                                                               |                       |                                           |
|                   |                                                               |                       |                                           |
|                   |                                                               |                       |                                           |
|                   | SHEET 1 OF 2                                                  |                       |                                           |
|                   | 901D10                                                        |                       |                                           |
|                   |                                                               |                       |                                           |