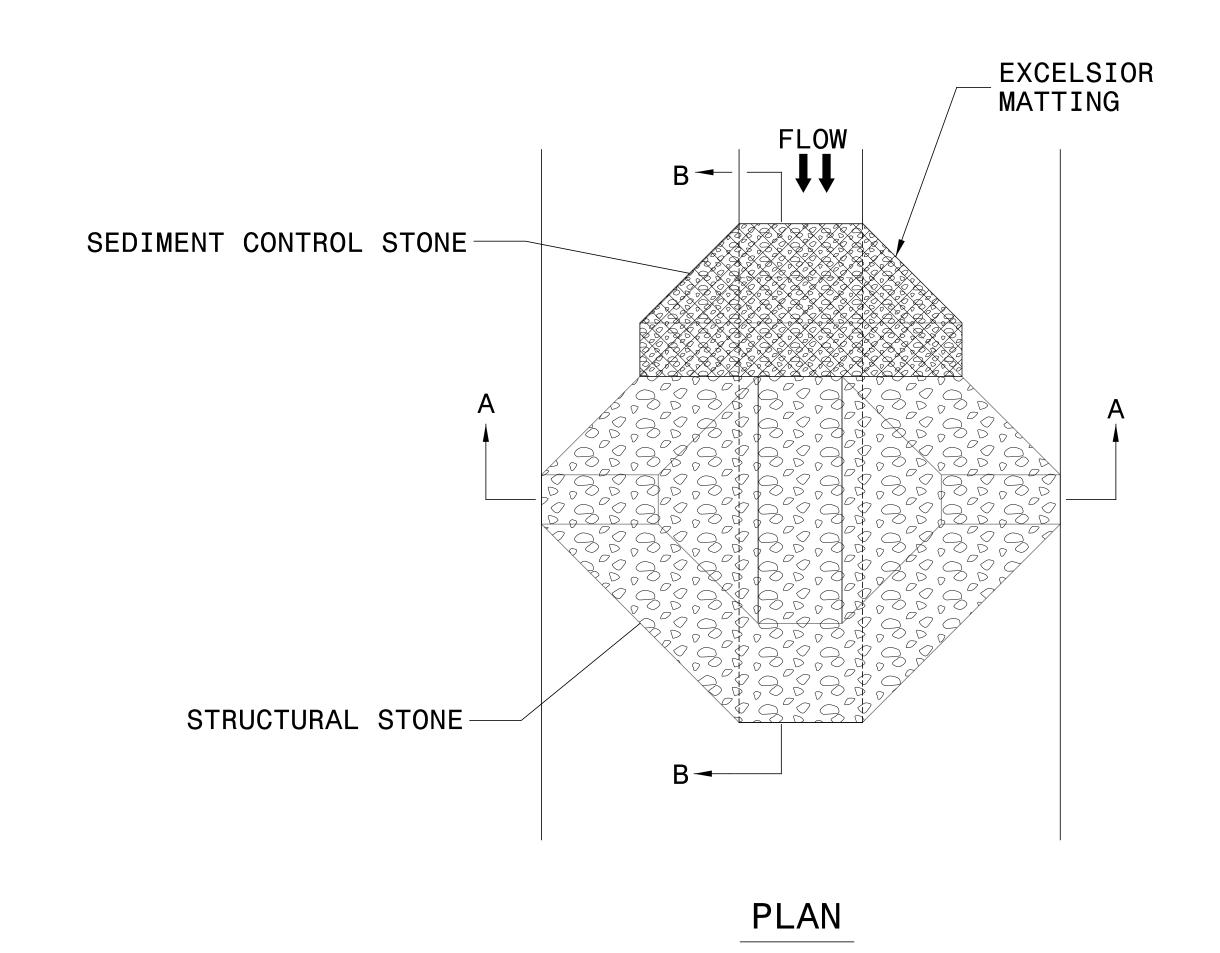

## TEMPORARY ROCK SILT CHECK TYPE 'A' WITH EXCELSIOR MATTING AND POLYACRYLAMIDE (PAM)

## NOTES:

INSTALL TEMPORARY ROCK SILT CHECK TYPE A IN ACCORDANCE WITH ROADWAY STANDARD DRAWING NO. 1633.01.

USE EXCELSIOR FOR MATTING MATERIAL AND ANCHOR MATTING SECTION AT TOP AND BOTTOM WITH CLASS B STONE.