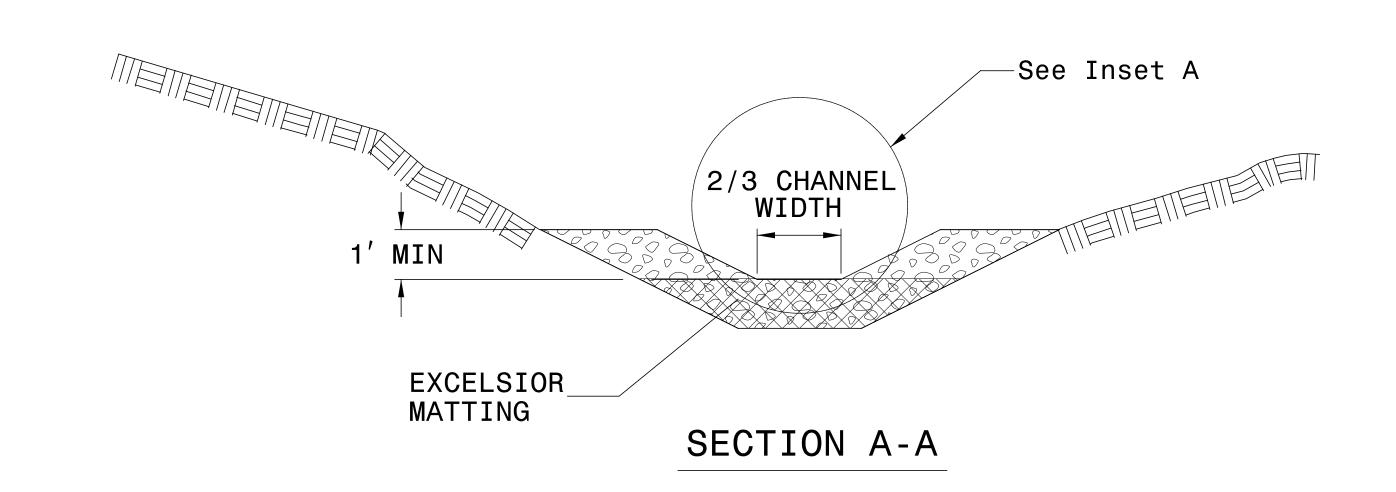

## NOTES:

INSTALL TEMPORARY ROCK SILT CHECK TYPE A IN ACCORDANCE WITH ROADWAY STANDARD DRAWING NO. 1633.01.

USE EXCELSIOR FOR MATTING MATERIAL AND ANCHOR MATTING SECTION AT TOP AND BOTTOM WITH CLASS B STONE.

PRIOR TO POLYACRYLAMIDE (PAM) APPLICATION, OBTAIN A SOIL SAMPLE FROM PROJECT LOCATION, AND FROM OFFSITE MATERIAL, AND ANALYZE FOR APPROPRIATE PAM FLOCCULANT TO BE APPLIED TO EACH ROCK SILT CHECK.

INITIALLY APPLY 4 OUNCES OF POLYACRYLAMIDE (PAM) TO TOP OF MATTING SECTION AND AFTER EVERY RAINFALL EVENT THAT EQUALS OR EXCEEDS 0.50 INCHES.