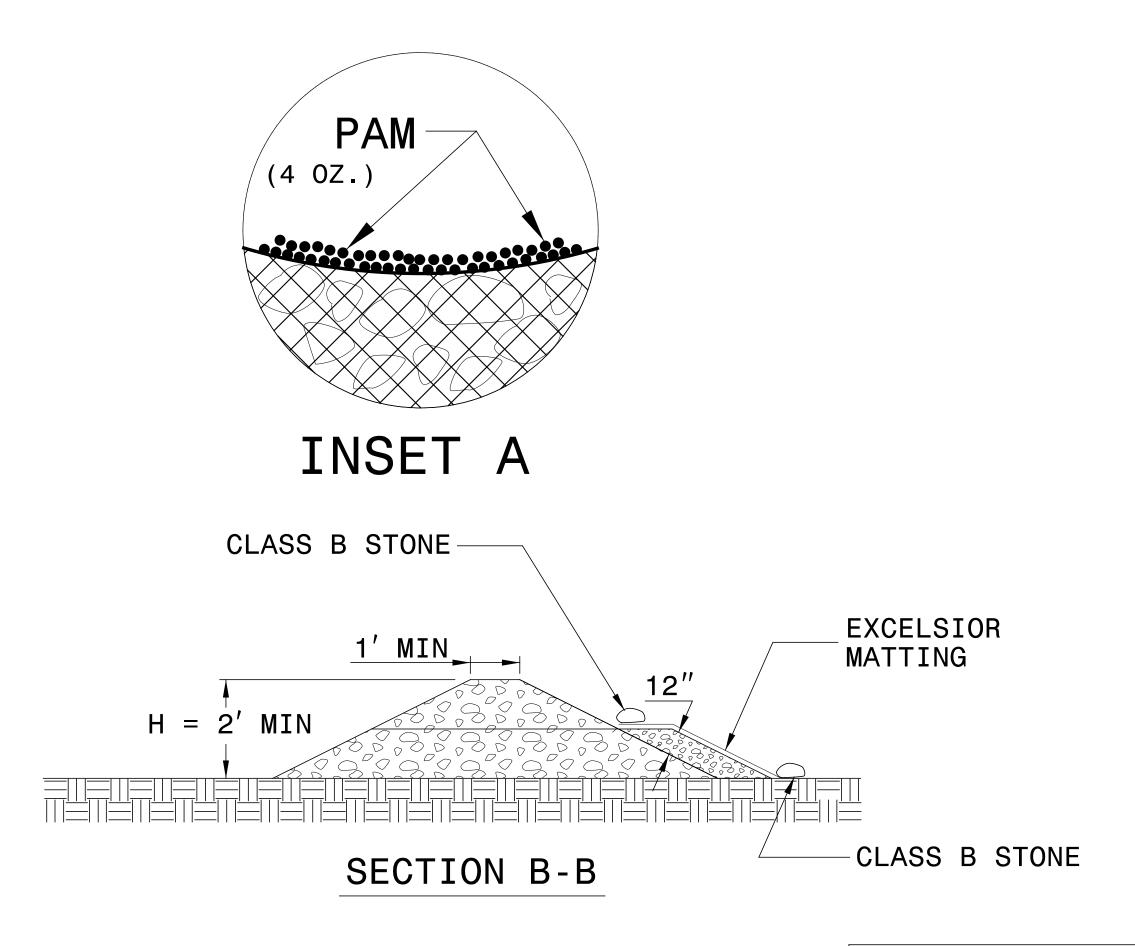

## NOTES:

INSTALL TEMPORARY ROCK SILT CHECK TYPE A IN ACCORDANCE WITH ROADWAY STANDARD DRAWING NO. 1633.01.

USE EXCELSIOR FOR MATTING MATERIAL AND ANCHOR MATTING SECTION AT TOP AND BOTTOM WITH CLASS B STONE.

PRIOR TO POLYACRYLAMIDE (PAM) APPLICATION, OBTAIN A SOIL SAMPLE FROM PROJECT LOCATION, AND FROM OFFSITE MATERIAL, AND ANALYZE FOR APPROPRIATE PAM FLOCCULANT TO BE APPLIED TO EACH ROCK SILT CHECK.

INITIALLY APPLY 4 OUNCES OF POLYACRYLAMIDE (PAM) TO TOP OF MATTING SECTION AND AFTER EVERY RAINFALL EVENT THAT EQUALS OR EXCEEDS 0.50 INCHES.