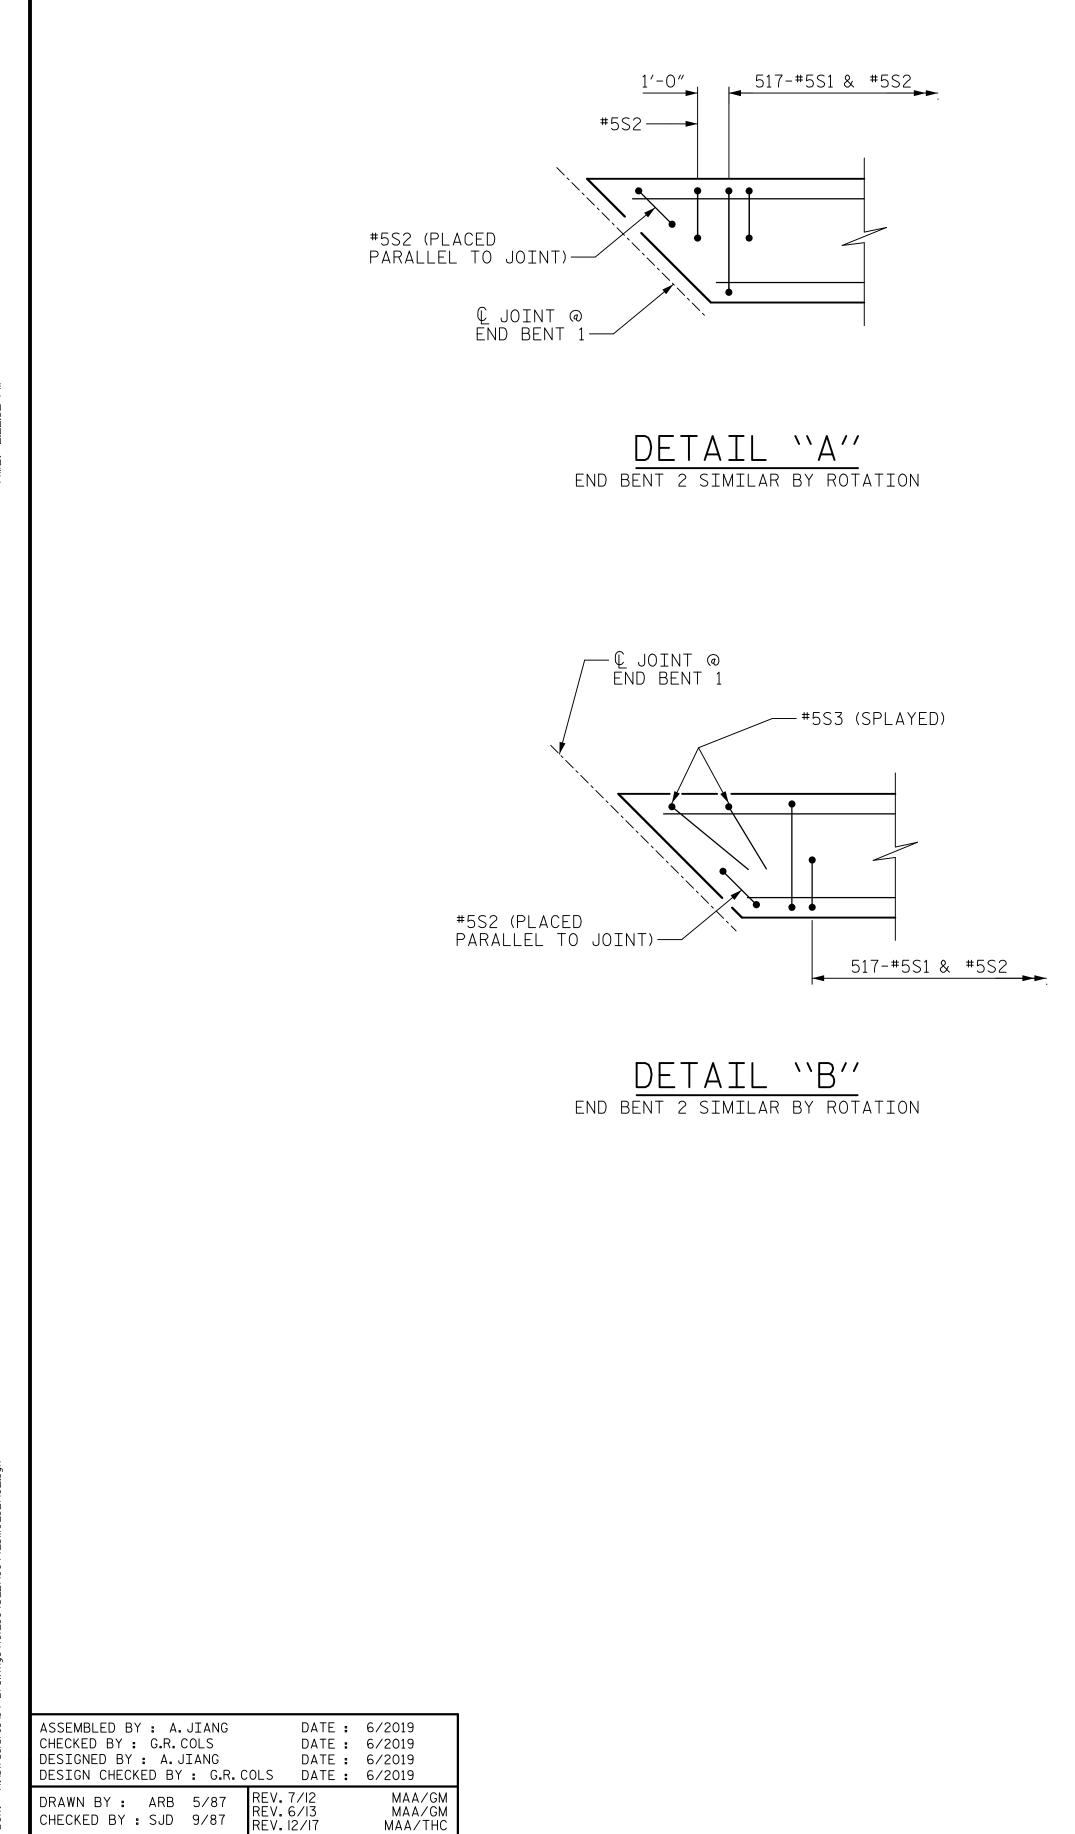

GROOVED CONTRACTION JOINTS,  $\frac{1}{2}$ " in depth, shall be tooled in all exposed faces of the barrier rail and in accordance with article 825-10(b) of the STANDARD SPECIFICATIONS. THE CONTRACTION JOINT SHALL BE LOCATED AT EACH THIRD POINT BETWEEN BARRIER RAIL EXPANSION JOINTS. ONLY ONE CONTRACTION JOINT IS REQUIRED AT MIDPOINT OF BARRIER RAIL SEGMENTS LESS THAN 20 FEET IN LENGTH AND NO CONTRACTION JOINTS ARE REQUIRED FOR THOSE SEGMENTS LESS THAN 10 FEET IN LENGTH.