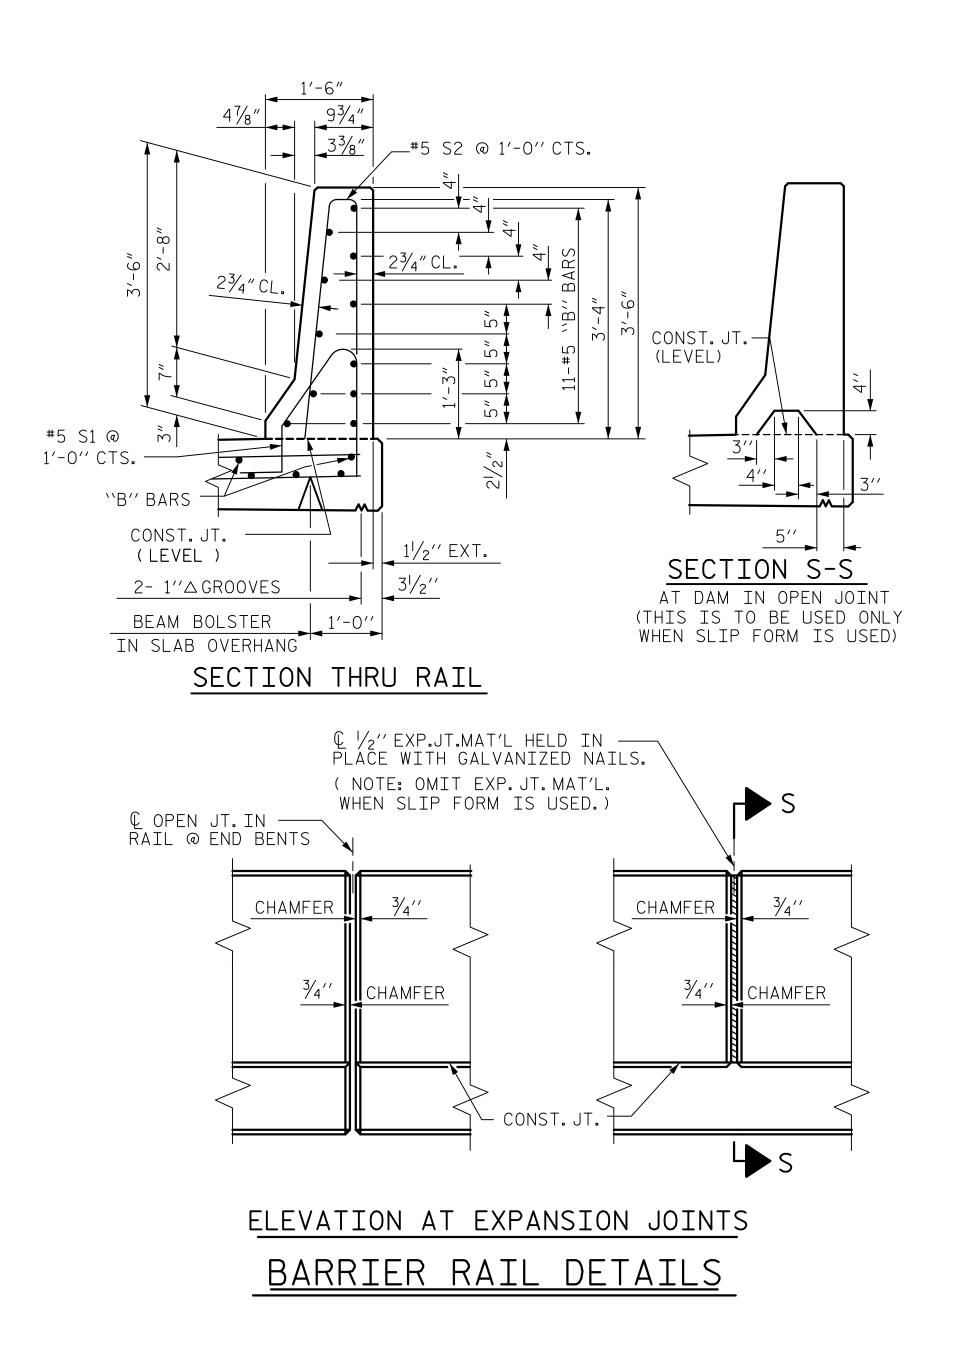

## NOTES

THE BARRIER RAIL IN EACH SPAN SHALL NOT BE CAST UNTIL ALL SLAB CONCRETE IN THAT SPAN HAS BEEN CAST AND HAS REACHED A MINIMUM COMPRESSIVE STRENGTH OF 3,000 PSI.

ALL REINFORCING STEEL IN BARRIER RAILS SHALL BE EPOXY COATED.

GROOVED CONTRACTION JOINTS,  $\frac{1}{2}$ " in depth, shall be tooled in all exposed faces of the barrier rail and in accordance with article 825-10(b) of the STANDARD SPECIFICATIONS. THE CONTRACTION JOINT SHALL BE LOCATED AT EACH THIRD POINT BETWEEN BARRIER RAIL EXPANSION JOINTS. ONLY ONE CONTRACTION JOINT IS REQUIRED AT MIDPOINT OF BARRIER RAIL SEGMENTS LESS THAN 20 FEET IN LENGTH AND NO CONTRACTION JOINTS ARE REQUIRED FOR THOSE SEGMENTS LESS THAN 10 FEET IN LENGTH.